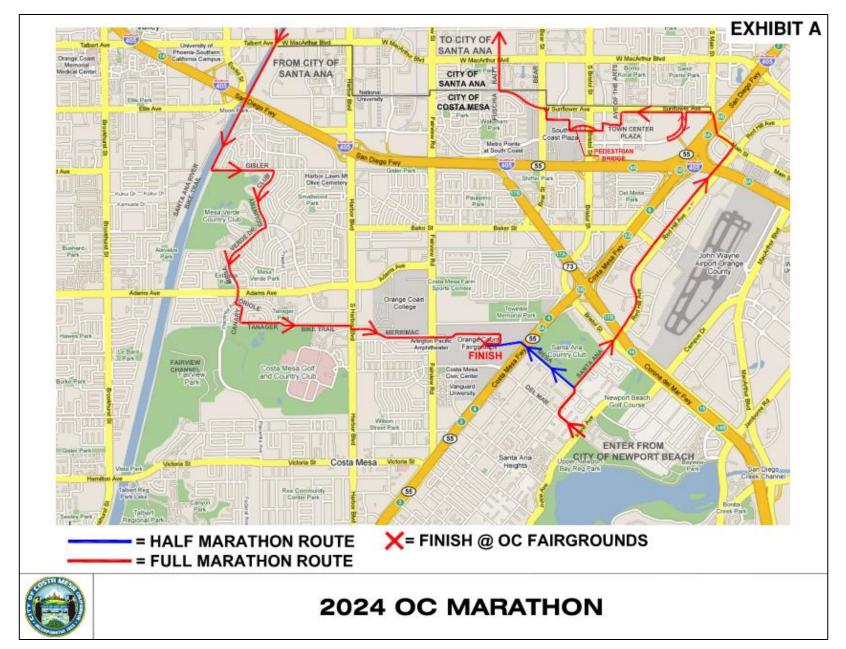

NOW, THEREFORE, BE IT RESOLVED by the City Council of the City of Costa Mesa as follows:

<u>Section 1</u>. The 2024 Orange County Marathon event route is hereby established as shown by the map attached hereto as Exhibit "A" and incorporated herein.