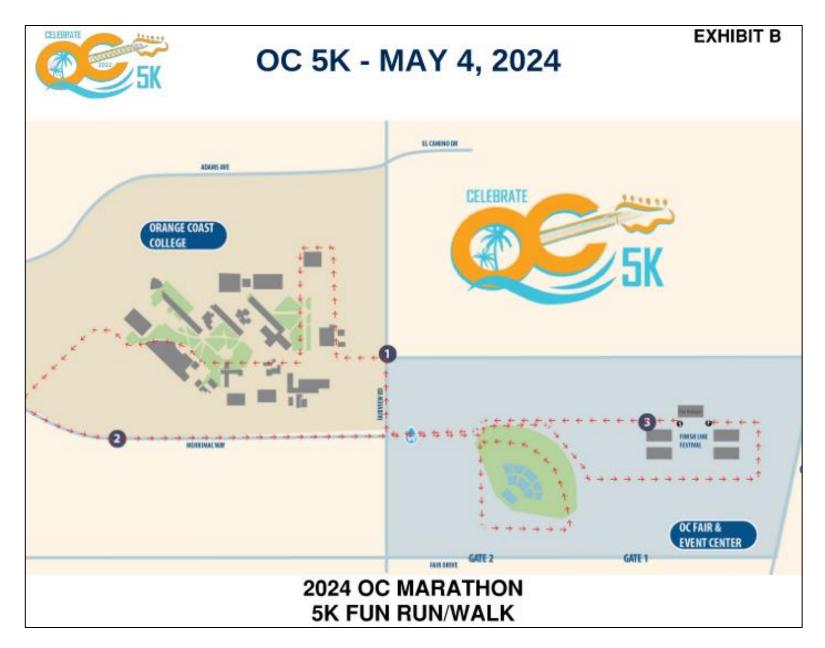

<u>Section 2</u>. The 2024 5K Run/Walk event route is hereby established as shown by the map attached hereto as Exhibit "B" and incorporated herein.

<u>Section 3</u>. The streets listed in Exhibit "C," attached hereto and incorporated herein, will be subject to full and partial street closures for the 2024 Orange County Marathon Running Festival. Said closures will be as set forth in Exhibit C.