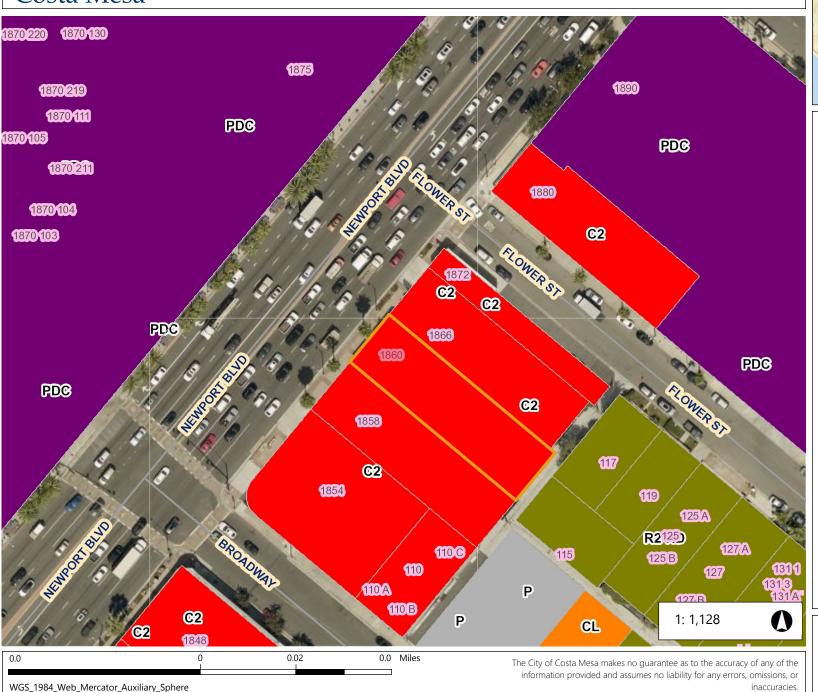

# Costa Mesa

© City of Costa Mesa

## ZONING MAP





## Legend

Costa Mesa

### Zoning

- AP Administrative Professional
- IR-MLT Institutional Recreational I
  - R1 Single-Family Residential
  - R2-MD Multiple-Family Residentia
- R2-HD Multiple-Family Residentia
- R3 Multiple Family Residential
- MG General Industrial
- MP Industrial Park
- PDI Planned Development Industr
- C1 Local Business
- C2 General Business
- C1-S Shopping Center
- TC Town Center
- PDR-NCM Planned Development Mesa
- I&R Institutional Recreactional
- I&R-S Institutional Recreational S
- P Parking
- CL Commercial Limited
- PDC Planned Development Comr
- PDR-LD Planned Development Re
- PDR-MD Planned Development R Density
- PDR-HD Planned Development R

#### Notes

PA-22-02

1860 NEWPORT BLVD.