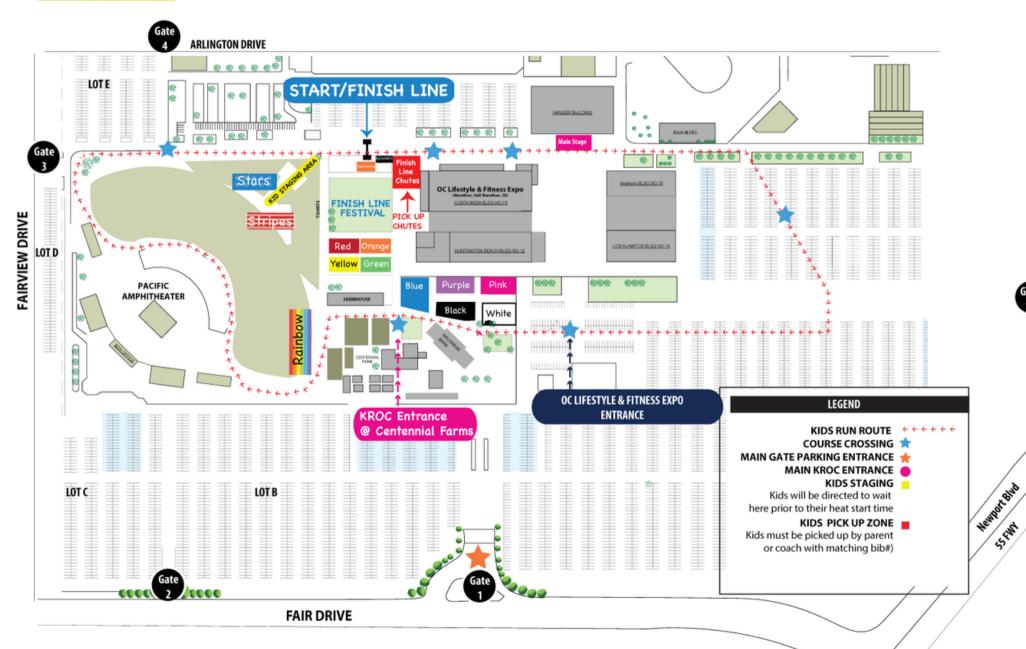

--------------|--|--|
| Both Sides of Traffic     | Both | * Estimated time the street is open                |  |  |
| East Bound Traffic        | EB   | ** Soft Close @ Police Discretion                  |  |  |
| West Bound Traffic        | WB   | *** Fair Drive will be open East Bound to One Lane |  |  |
| South Bound Traffic       | SB   | **** Bird Street residents can travel NB on        |  |  |
| North Bound Traffic       | NB   | Placentia Ave and turn right onto Swan Cir         |  |  |
| No Parking On This Street | NP   |                                                    |  |  |

Last runner on the full and half marathon courses is set at 18 minutes/mile starting no later than 645 Last runner on the full marathon course is 16 minutes permile



# KIDS RUN THE OC - MAY 4, 2024





# OC 5K - MAY 4, 2024



# **OC MARATHON START LINE - MAY 5, 2024**



2024 Aniwekkohn

405





## **Bird Streets**

### Oriole, Canary Dr. and Tanager Dr:

- To Enter arrive from Mesa Verde (E) to Golf Course Dr turning right on Tanager
- To Exit If you need to leave between 5 am 12pm, please park on the appropriate side of the street and exit to Placentia:
  - Oriole Dr. park on WB side
  - Canary Dr. park on the NB side
  - Tanager Dr. park on the WB side

### Swan Circle and Cardinal Drive:

- Enter by taking Placentia NB from Wilson St. Turn right on Swan Circle
- Exit to Placentia from Swan Cir and turn left

## Longwood Court:

- Enter and Exit from Adams Ave.

#### Tern Circle:

- Enter by taking Placentia NB from Wilson Street. Turn left on Tern Circle
- Exit to Placentia and