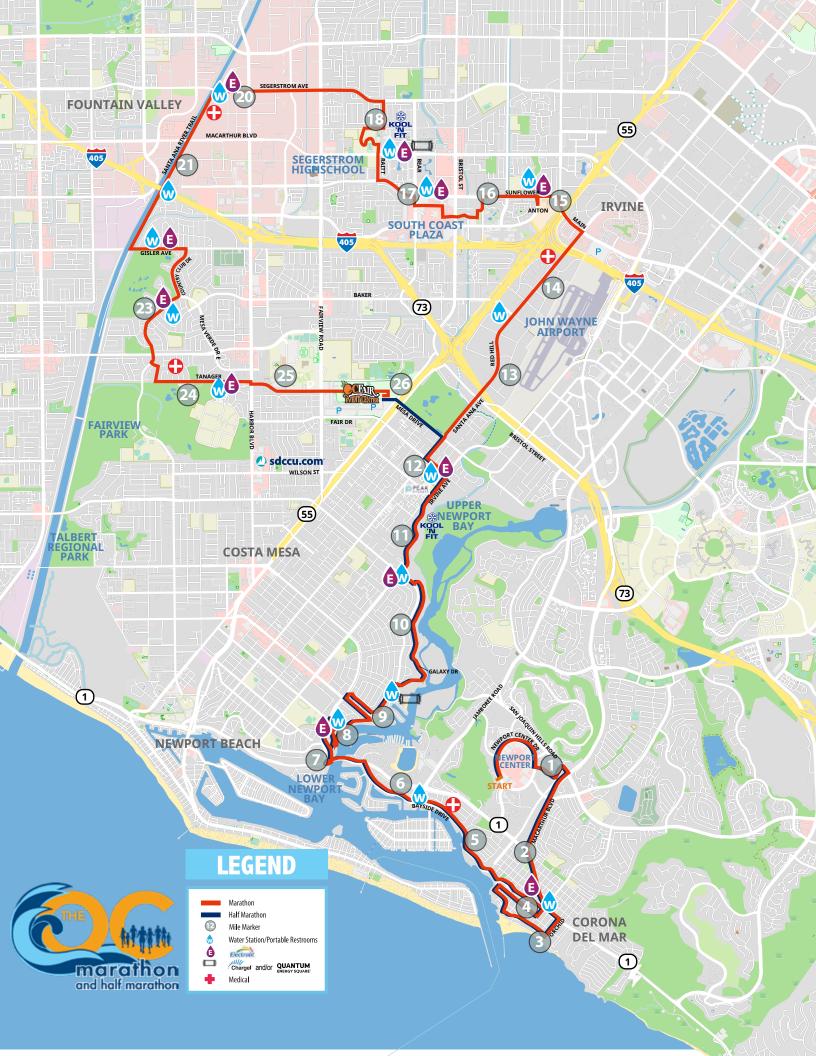

## **Start Line**

- 1. Northbound on Newport Center Drive (inner loop only)
- 2. L on San Nicolas
- 3. L on Avocado
- 4. R on San Joaquin Hills Rd.
- 5. R on MacArthur Blvd.
- 6. L on Coast Highway (PCH)

# Corona del Mar, Balboa Island, Promontory Point, Linda Island and Harbor Island

- 7. R on Orchid Ave.
- 8. R on Ocean Blvd.
- 9. R on Carnation Ave.
- 10. R on Seaview Way
- 11. L on Marguerite Ave.
- 12. L on Bayside Dr.

## **Dover Shores / Irvine Avenue**

- 13. L on PCH (Stay on south side of bridge and follow coning pattern)
- 14. On the west side of the bridge, L onto sidewalk and follow path under the bridge
- 15. Come up on the north side of the bridge and onto Dover going north
- 16. R on Castaways Ln
- 17. R into Castaways/Back Bay Trail Parking lot
- 18. Straight on Castaways/Back Bay Trail to Dover Dr.
- 19. Left on Castaways/Back Bay Trail to Dover Dr. (the final turn, where there is a "look out" to the right)
- 20. Keep on Castaways/Back Bay Trail to Dover St
- 21. R on Dover Dr.(Runners stay on sidewalk)
- 22. R on Westcliff Dr.
- 23. R on Westcliff/Dover
- 24. L on Santiago Dr.
- 25. R on Galaxy Dr.
- 26. R on Santiago Dr.

## Eastside Costa Mesa

- 27. R on Irvine Ave.
- 28. L on University Dr.
- 29. R on Santa Ana Ave.
- 30. Half Marathon Splits
- 31. L on Mesa Dr. (Half Marathon ONLY)
- 32. Straight through Newport Blvd NB and SB to Gate 10

### OC Marathon – Turn by Turn Directions

## **Red Hill Area**

- 33. Straight on to Red Hill (Full Marathon ONLY)
- 34. L on Main St.

## South Coast Plaza/Performing Arts Center

- 35. L on Sunflower
- 36. L on Anton (U-Turn on the same side of street, NOT like 2013)
- 37. L on Sunflower
- 38. L on Avenue of the Arts
- 39. R through the Performing Arts Center (follow coning pattern)
- 40. Straight over South Coast Plaza Foot Bridge (watch for sidewalk poles on either side of the bridge).
- 41. Through South Coast Plaza
- 42. R on Bear St.

## Santa Ana

- 43. L on Sunflower Ave
- 44. R on Raitt St
- 45. Through Segerstrom High School (around the football field and down ramp towards Alton)
- 46. R on Alton Ave
- 47. L on Raitt St
- 48. L on Segerstrom
- 49. L onto the Santa Ana River Trail (follow cones!)

## Mesa Verde & Bird Streets (Costa Mesa)

- 50. At Gisler, L over the wooden bridge, then straight on Gisler Ave
- 51. R on Country Club Dr
- 52. R on Mesa Verde Dr West
- 53. Cross Adams Ave onto Placentia Ave
- 54. L on Oriole Dr
- 55. R on Canary
- 56. L on Tanager
- 57. Straight on bike path near golf course

## OC Fair & Event Center (Costa Mesa)

- 58. Exit bike path, cross Harbor, and go straight on Merrimac Way
- 59. At Fairvew, continue straight to enter Gate 3 of OCFEC
- 60. Runners will go straight past Equipment Zone, The Hangar (Finish Line Festival) and Lot I.
- 61. Turn right at Lot I
- 62. Turn right at Gate 10 Lane to the finish line
- 63. Finish Line OC Fair & Event Center, Costa Mesa

## WATER STATION LISTING

| Water Station # | Location                                                                             |
|-----------------|--------------------------------------------------------------------------------------|
| Mile 2.5        | on Coast Hwy @ Marguerite Ave                                                        |
| Mile 4          | On Bayside Dr. @ Marguerite                                                          |
| Mile 5.5        | On Bayside Dr. @ Jamboree Rd.                                                        |
| Mile 7.5        | In Castaways Park parking lot                                                        |
| Mile 9          | On Santiago Dr. @ Nottingham                                                         |
| Mile 10.5       | On Irvine Ave @ Santiago Dr.                                                         |
| Mile 12         | On Irvine Ave, @ University Drive.                                                   |
| Mile 13         | On Red Hill Ave. @ Kalmus                                                            |
| Mile 15.5       | On Sunflower Ave @ Anton                                                             |
| Mile 18.5       | On Raitt St, before Segerstrom Ave                                                   |
| Mile 20         | On Segerstrom Avenue @ Croddy Way                                                    |
| Mile 21         | On the Santa Ana River Trail just south of the 405 Freeway. Located in<br>Moon Park. |
| Mile 23         | On Mesa Verde Drive West @ Java Rd.                                                  |
| Mile 24.5       | On Tanager Dr @ Harla (Golf Course Entrance)                                         |