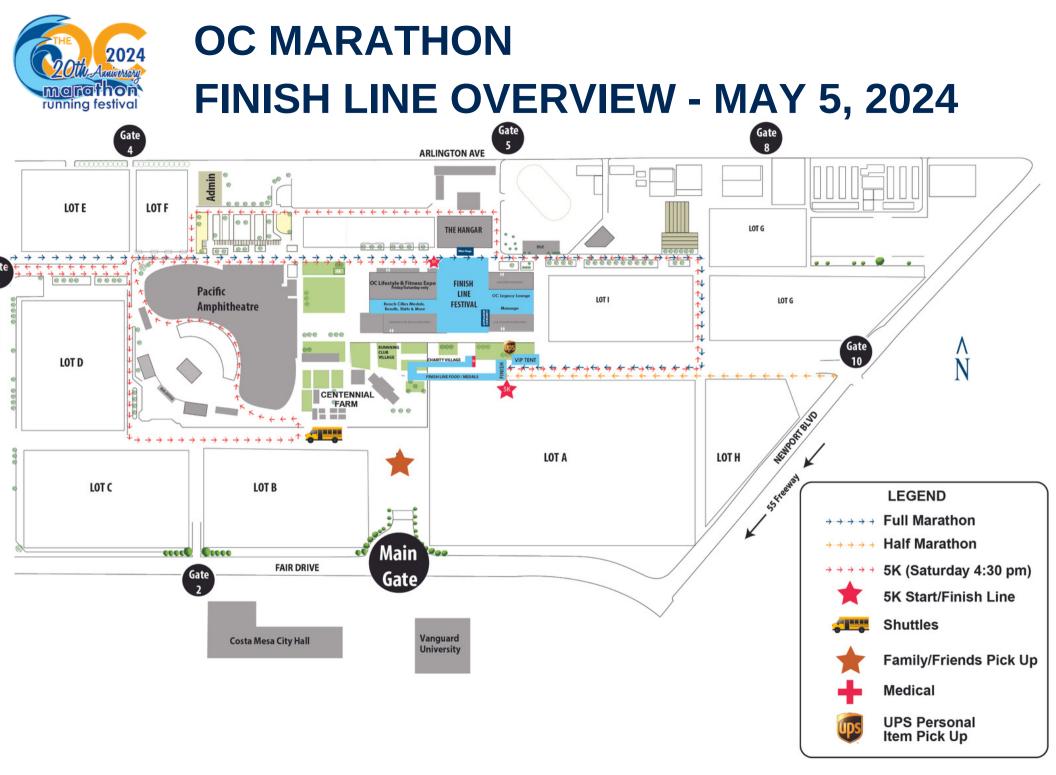

#### SUNDAY, MAY 5, 2024

| Full Marathon (3,000 participants) & Half Marathon (9,000 participants) |                                                           |  |  |  |  |  |
|-------------------------------------------------------------------------|-----------------------------------------------------------|--|--|--|--|--|
| Location:                                                               | Newport Beach, Costa Mesa, Santa Ana, Irvine City Streets |  |  |  |  |  |
| Start Line:                                                             | Newport Center Dr – Fashion Island, Newport Beach         |  |  |  |  |  |
| Start Time:                                                             | 5:30 am start & 6:30 am                                   |  |  |  |  |  |
| Finish Line:                                                            | OC Fair & Event Center                                    |  |  |  |  |  |

## OC Fair & Event Center (Costa Mesa)

- 58. Exit bike path, cross Harbor, and go straight on Merrimac Way
- 59. At Fairvew, continue straight to enter Gate 3 of OCFEC
- 60. Runners will go straight past Equipment Zone, The Hangar (Finish Line Festival) and Lot I.
- 61. Turn right at Lot I
- 62. Turn right at Gate 10 Lane to the finish line
- 63. Finish Line OC Fair & Event Center, Costa Mesa