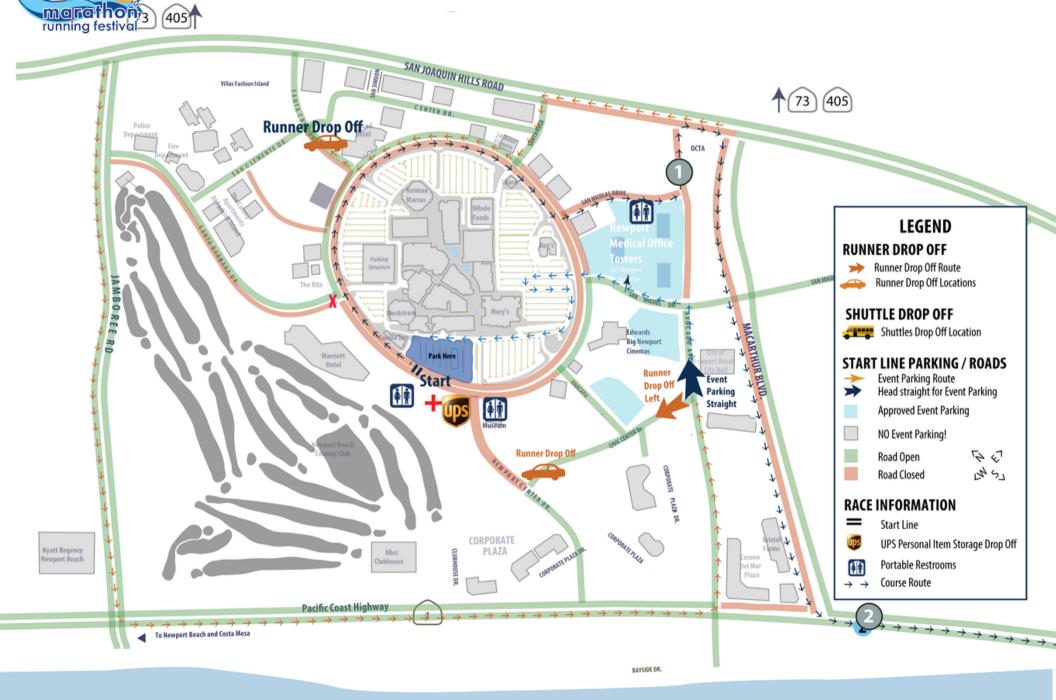

## **Start Line**

- 1. Northbound on Newport Center Drive (inner loop only)
- 2. L on San Nicolas
- 3. L on Avocado
- 4. R on San Joaquin Hills Rd.
- 5. R on MacArthur Blvd.
- 6. L on Coast Highway (PCH)

# **OC MARATHON START LINE - MAY 5, 2024**

2024 Aniwekkohn

405