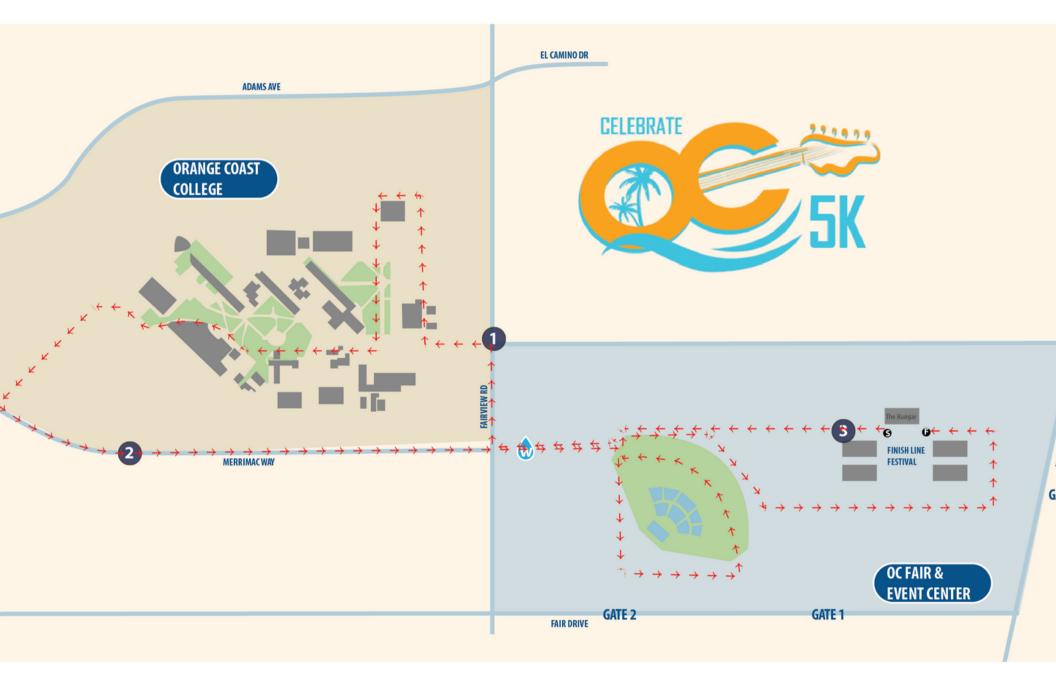

h Sides of Traffic     | Both | * Estimated time the street is open                |  |  |
| East Bound Traffic        | EB   | ** Soft Close @ Police Discretion                  |  |  |
| West Bound Traffic        | WB   | *** Fair Drive will be open East Bound to One Lane |  |  |
| South Bound Traffic       | SB   | **** Bird Street residents can travel NB on        |  |  |
| North Bound Traffic       | NB   | Placentia Ave and turn right onto Swan Cir         |  |  |
| No Parking On This Street | NP   |                                                    |  |  |

Last runner on the full and half marathon courses is set at 18 minutes/mile starting no later than 645 Last runner on the full marathon course is 16 minutes permile



# KIDS RUN THE OC - MAY 4, 2024





# OC 5K - MAY 4, 2024



# **OC MARATHON START LINE - MAY 5, 2024**



2024 Aniwekkohn

405





## **Bird Streets**

### Oriole, Canary Dr. and Tanager Dr:

- To Enter arrive from Mesa Verde (E) to Golf Course Dr turning right on Tanager
- To Exit If you need to leave between 5 am 12pm, please park on the appropriate side of the street and exit to Placentia:
  - Oriole Dr. park on WB side
  - Canary Dr. park on the NB side
  - Tanager Dr. park on the WB side

### Swan Circle and Cardinal Drive:

- Enter by taking Placentia NB from Wilson St. Turn right on Swan Circle
- Exit to Placentia from Swan Cir and turn left

## Longwood Court:

- Enter and Exit from Adams Ave.

#### Tern Circle:

- Enter by taking Placentia NB from Wilson Street. Turn left on Tern Circle
- Exit to Placentia and turn right.

## Swan Dr. &