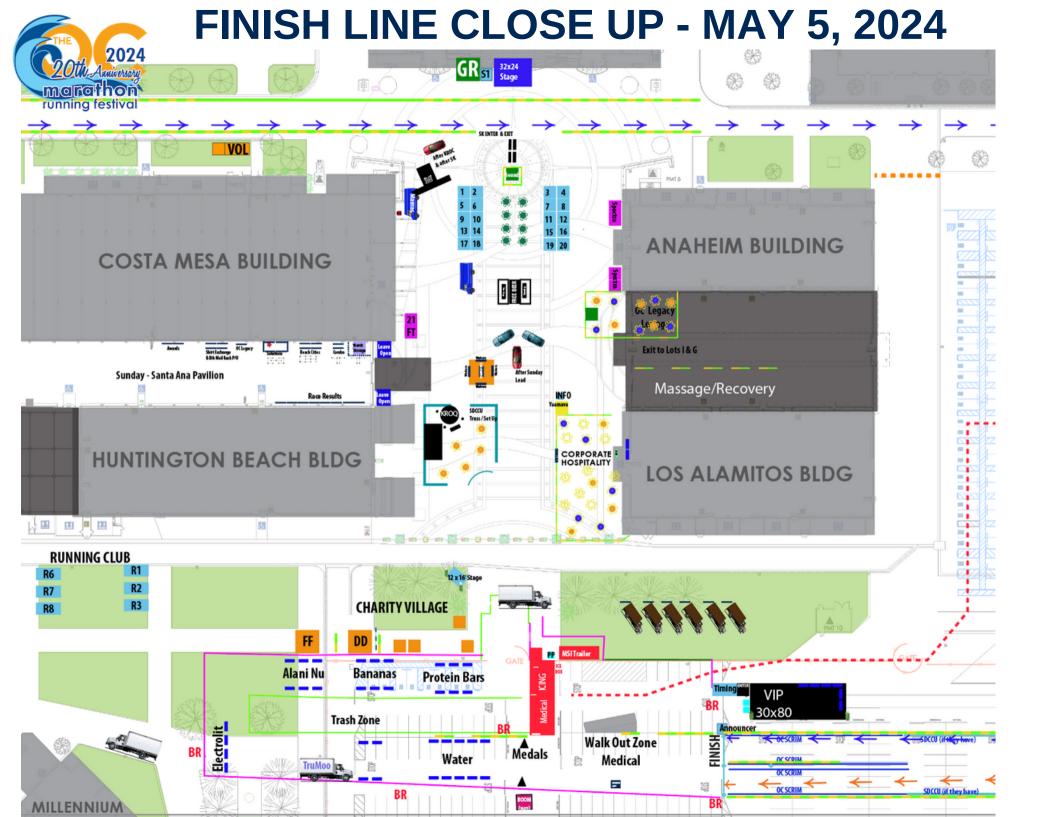

## OC Fair & Event Center (Costa Mesa)

- 58. Exit bike path, cross Harbor, and go straight on Merrimac Way
- 59. At Fairvew, continue straight to enter Gate 3 of OCFEC
- 60. Runners will go straight past Equipment Zone, The Hangar (Finish Line Festival) and Lot I.
- 61. Turn right at Lot I
- 62. Turn right at Gate 10 Lane to the finish line
- 63. Finish Line OC Fair & Event Center, Costa Mesa

#### Mesa Drive: (Between Santa Ana Ave & Irvine Ave)

Both EB and WB lanes will be open, allowing residents to exit by going towards Irvine Ave, or by turning right on Santa Ana Ave and heading towards Bristol.