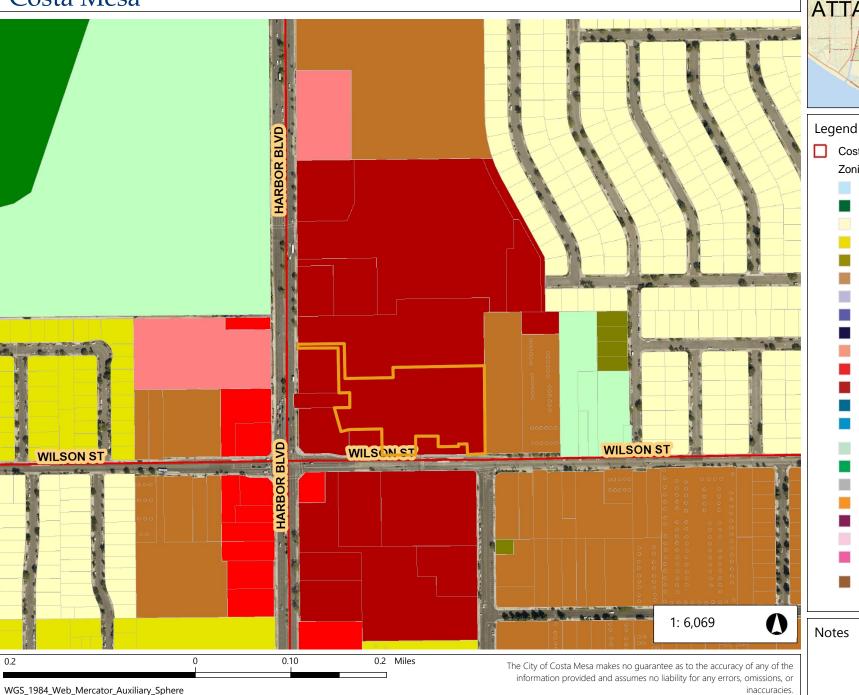

© City of Costa Mesa

PA-23-03, PA-23-02, ZA-23-01, PCN (2300 Harbor Boulevard, Building C) - Zoning Map

Costa Mesa

## Zoning

- AP Administrative Professional
- IR-MLT Institutional Recreational I
  - R1 Single-Family Residential
  - R2-MD Multiple-Family Residentia
- R2-HD Multiple-Family Residentia
- R3 Multiple Family Residential
- MG General Industrial
- MP Industrial Park
- PDI Planned Development Industr
- C1 Local Business
- C2 General Business
  - C1-S Shopping Center
- TC Town Center
- PDR-NCM Planned Development
- I&R Institutional Recreactional
- I&R-S Institutional Recreational 5
- P Parking
- CL Commercial Limited
- PDC Planned Development Comr
- PDR-LD Planned Development Re
- PDR-MD Planned Development R
- Density
- PDR-HD Planned Development R