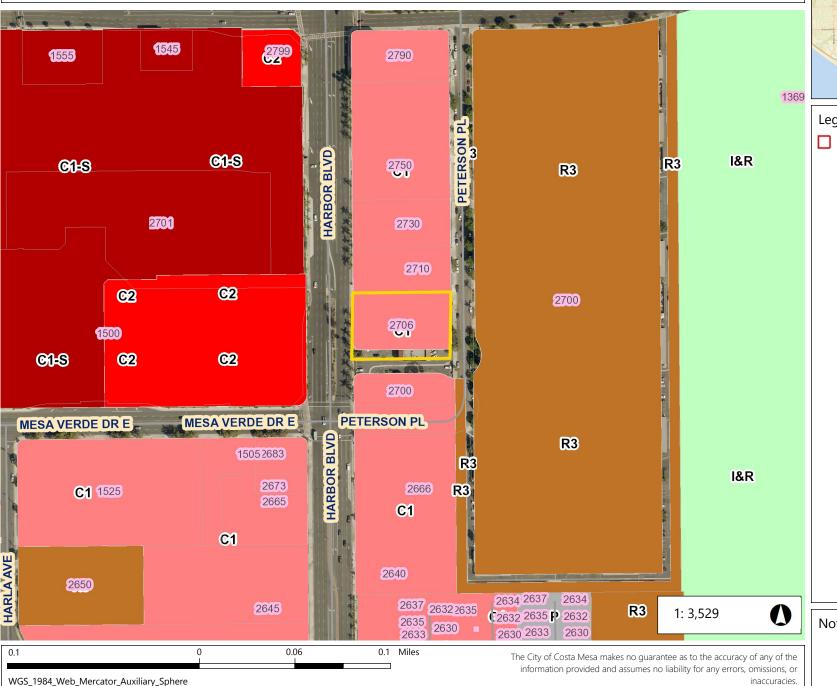

## PA 22-42 (2706 Harbor Boulevard, Suite 208) - Zoning Map

Costa Mesa

## Zoning

- AP Administrative Professional
- IR-MLT Institutional Recreational I
  - R1 Single-Family Residential
  - R2-MD Multiple-Family Residentia
  - R2-HD Multiple-Family Residentia
  - R3 Multiple Family Residential
  - MG General Industrial
  - MP Industrial Park
  - PDI Planned Development Industr
  - C1 Local Business
- C2 General Business
  - C1-S Shopping Center
- TC Town Center
- PDR-NCM Planned Development
- I&R Institutional Recreactional
- I&R-S Institutional Recreational 5
- P Parking
- CL Commercial Limited
- PDC Planned Development Comr
- PDR-LD Planned Development Re
- PDR-MD Planned Development R Density
- PDR-HD Planned Development R