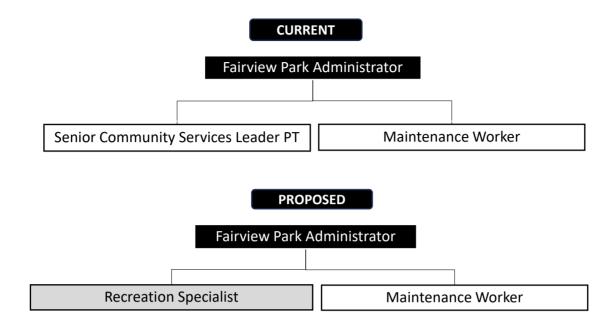

#### **CURRENT**

Building Inspector I (2)

Permit Processing Specialist (2)

3 Current / 1 Proposed

Parks & Community Services - Fairview Park