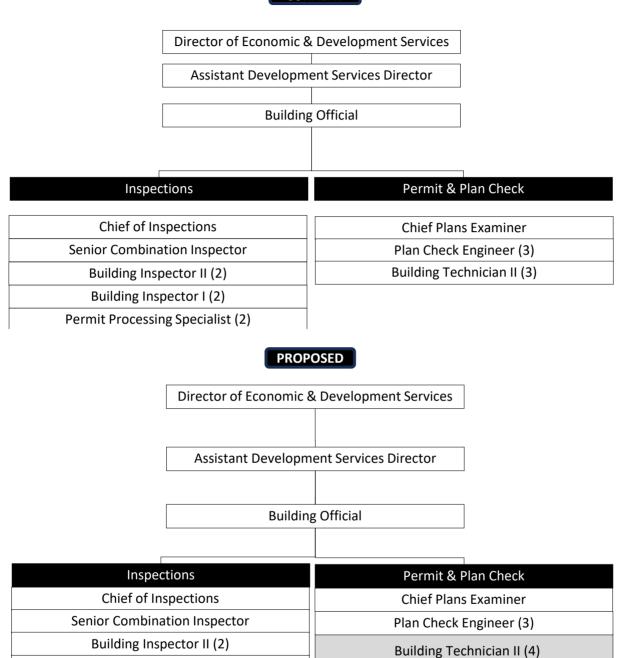

#### **Economic & Development Services - Building Safety**

#### **CURRENT**

Building Inspector I (2)

Permit Processing Specialist (2)

3 Current / 1 Proposed

Parks & Community Services - Fairview Park