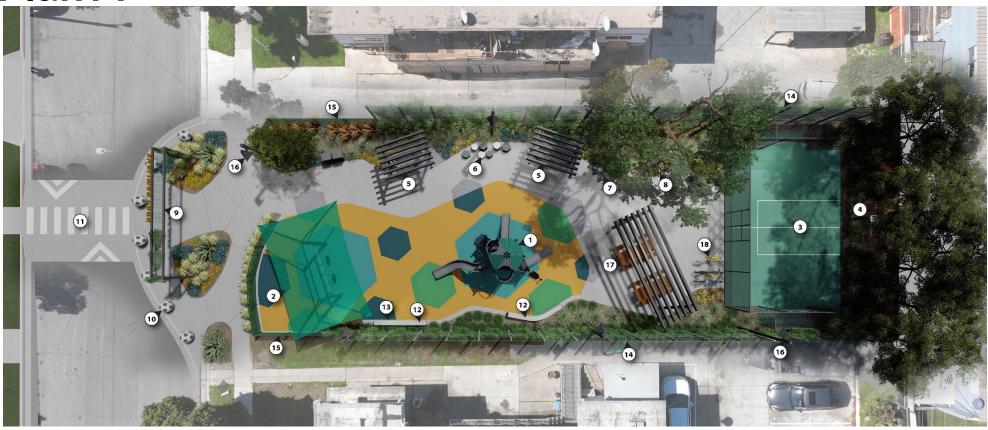

#### **LEGEND**

- 1 PLAY STRUCTURE
- 2 SWINGS WITH SHADE
- 3 MINI-PITCH SOCCER
- (4) BASKETBALL HOOP
- 5 SWING GLIDERS
- 6 HEXAGON SEATING
- 7 DRINKING FOUNTAIN WITH BOTTLE FILLER
- (8) GAMETABLE

- 9 ENTRANCE ARBOR
- (10) SOCCER BOLLARDS
- (11) RAISED CROSSING
- (12) SEAT WALL

- (13) RE-PURPOSED TILE ARTWORK
- (14) GREENSCREEN (12' HT.)
- 15 DECORATIVE FENCING (4' HT.)
- (16) SECURITY LIGHTING

- 17) PICNIC TABLES WITH SHADE STRUCTURE
- 18) BIKE RACKS
- (SEE KEY MAP)

Plan A
Security Lighting