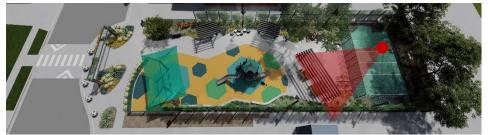

#### **KEY MAP:**

#### **LEGEND**

- 1 PLAY STRUCTURE
- 2 SWINGS WITH SHADE
- 3 MINI-PITCH SOCCER
- (4) BASKETBALL HOOP
- 5 SWING GLIDERS
- 6 HEXAGON SEATING
- 7 DRINKING FOUNTAIN WITH BOTTLE FILLER
- (8) GAMETABLE

- 9 ENTRANCE ARBOR
- (10) SOCCER BOLLARDS
- (11) RAISED CROSSING
- (12) SEAT WALL

- (13) RE-PURPOSED TILE ARTWORK
- (14) GREENSCREEN (12' HT.)
- 15 DECORATIVE FENCING (4' HT.)
- (16) SECURITY LIGHTING

- 17) PICNIC TABLES WITH SHADE STRUCTURE
- 18) BIKE RACKS
- (SEE KEY MAP)

Plan A
Security Lighting

Plan A
Mini-Pitch Soccer with Basketball Hoop