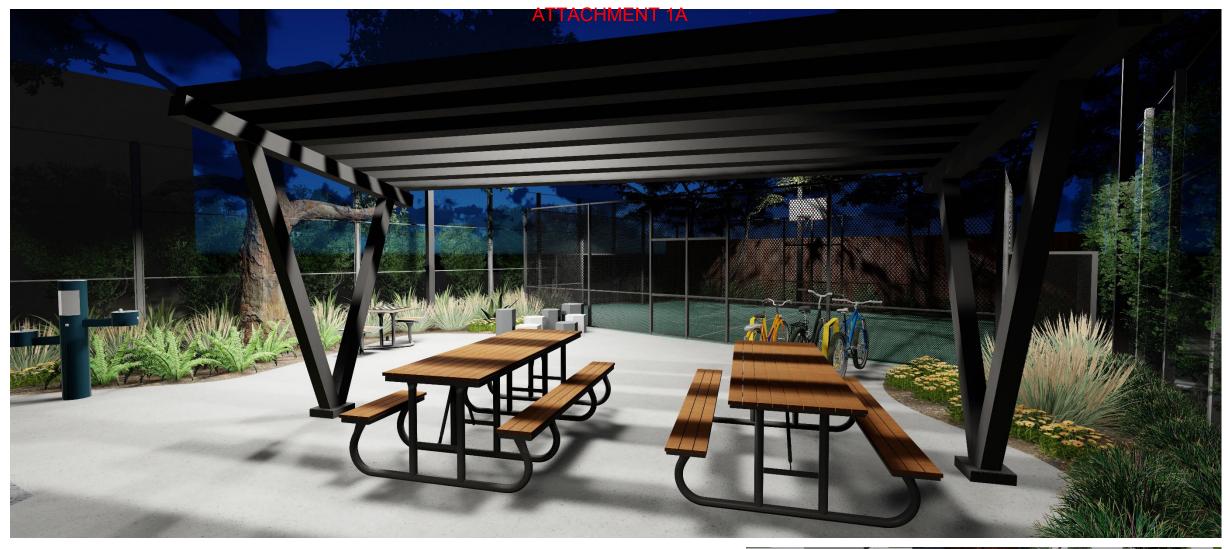

- (13) RE-PURPOSED TILE ARTWORK
- (14) GREENSCREEN (12' HT.)
- 15 DECORATIVE FENCING (4' HT.)
- (16) SECURITY LIGHTING

- 17) PICNIC TABLES WITH SHADE STRUCTURE
- 18) BIKE RACKS
- (SEE KEY MAP)

Plan A
Security Lighting

# Plan A Picnic Area & Mini-Pitch Soccer with Basketball Hoop