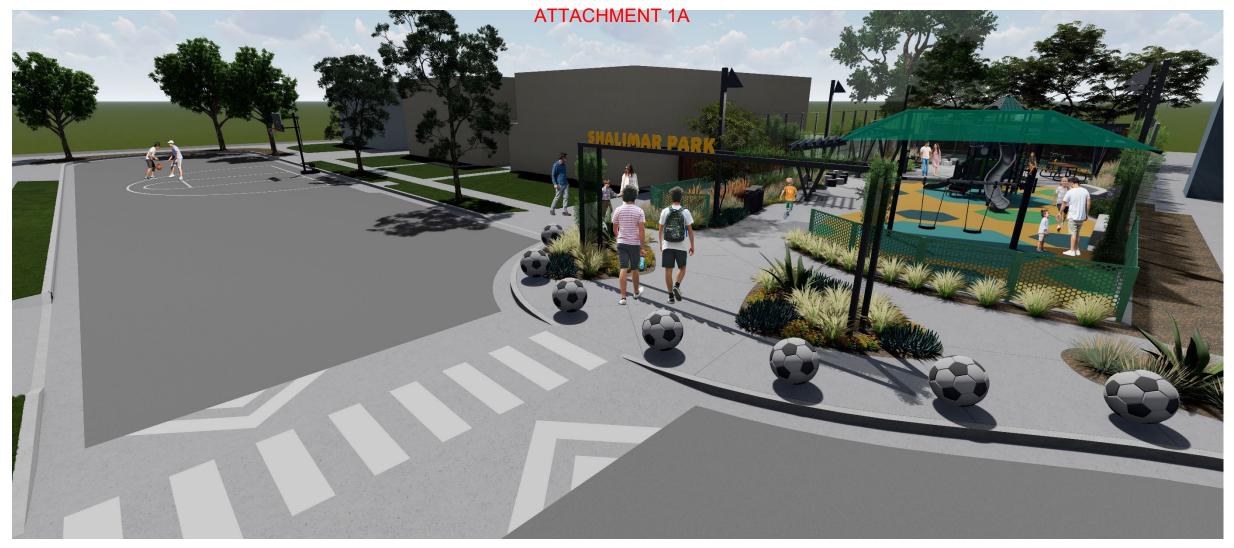

### **ATTACHMENT 1A**

## Plan A

#### **LEGEND**

- 1 PLAY STRUCTURE
- 2 SWINGS WITH SHADE
- 3 MINI-PITCH SOCCER
- (4) BASKETBALL HOOP
- 5 SWING GLIDERS
- 6 HEXAGON SEATING
- 7 DRINKING FOUNTAIN WITH BOTTLE FILLER
- (8) GAMETABLE

- 9 ENTRANCE ARBOR
- (10) SOCCER BOLLARDS
- (11) RAISED CROSSING
- (12) SEAT WALL

- (13) RE-PURPOSED TILE ARTWORK
- (14) GREENSCREEN (12' HT.)
- 15 DECORATIVE FENCING (4' HT.)
- (16) SECURITY LIGHTING

- 17) PICNIC TABLES WITH SHADE STRUCTURE
- 18) BIKE RACKS
- (SEE KEY MAP)

Plan A
Security Lighting