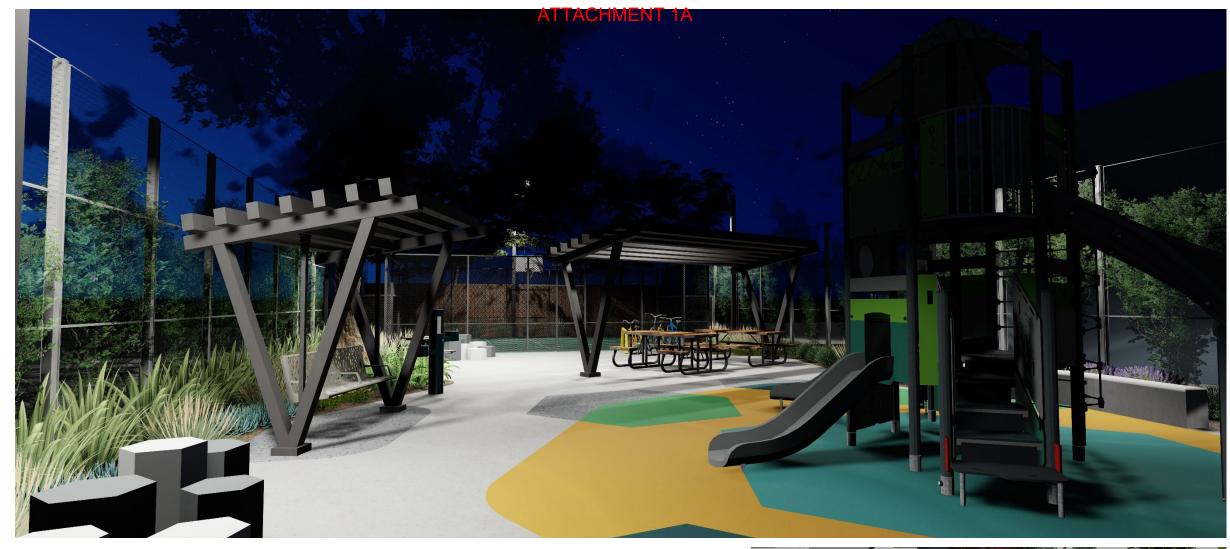

### **ATTACHMENT 1A**

## Plan A



#### **KEY MAP:**



#### **LEGEND**

- 1 PLAY STRUCTURE
- 2 SWINGS WITH SHADE
- 3 MINI-PITCH SOCCER
- (4) BASKETBALL HOOP
- 5 SWING GLIDERS
- 6 HEXAGON SEATING
- 7 DRINKING FOUNTAIN WITH BOTTLE FILLER
- (8) GAMETABLE

- 9 ENTRANCE ARBOR
- (10) SOCCER BOLLARDS
- (11) RAISED CROSSING
- (12) SEAT WALL

- (13) RE-PURPOSED TILE ARTWORK
- (14) GREENSCREEN (12' HT.)
- 15 DECORATIVE FENCING (4' HT.)
- (16) SECURITY LIGHTING

- 17) PICNIC TABLES WITH SHADE STRUCTURE
- 18) BIKE RACKS
- (SEE KEY MAP)





































Plan A
Security Lighting







Plan A
Mini-Pitch Soccer with Basketball Hoop







# Plan A Picnic Area & Mini-Pitch Soccer with Basketball Hoop