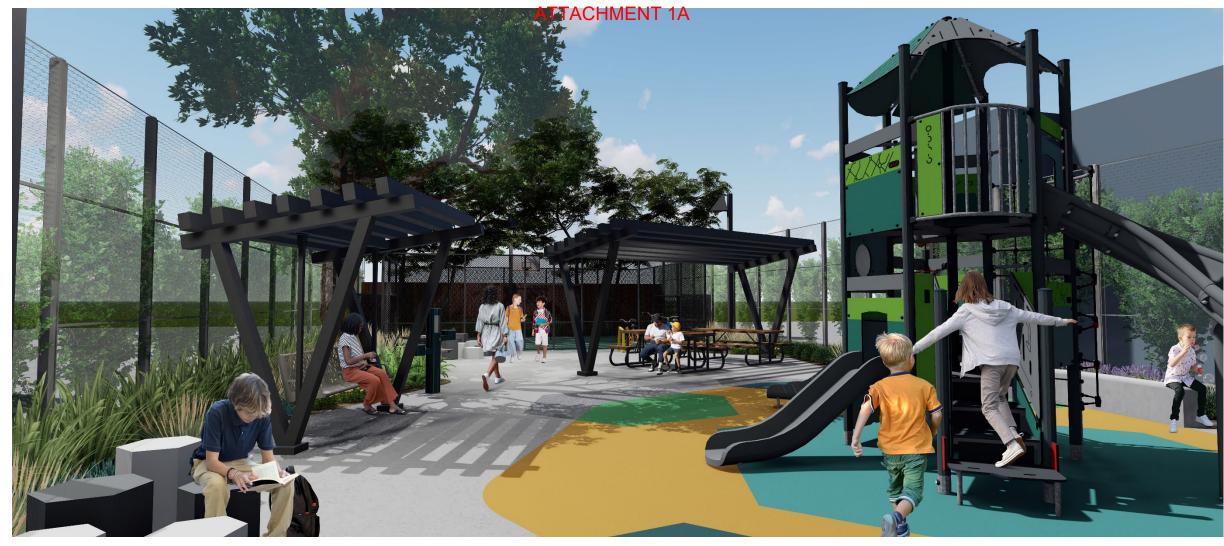

### **ATTACHMENT 1A**

## Plan A



#### **KEY MAP:**



#### **LEGEND**

- 1 PLAY STRUCTURE
- 2 SWINGS WITH SHADE
- 3 MINI-PITCH SOCCER
- (4) BASKETBALL HOOP
- 5 SWING GLIDERS
- 6 HEXAGON SEATING
- 7 DRINKING FOUNTAIN WITH BOTTLE FILLER
- (8) GAMETABLE

- 9 ENTRANCE ARBOR
- (10) SOCCER BOLLARDS
- (11) RAISED CROSSING
- (12) SEAT WALL

- (13) RE-PURPOSED TILE ARTWORK
- (14) GREENSCREEN (12' HT.)
- 15 DECORATIVE FENCING (4' HT.)
- (16) SECURITY LIGHTING

- 17) PICNIC TABLES WITH SHADE STRUCTURE
- 18) BIKE RACKS
- (SEE KEY MAP)





































Plan A
Security Lighting







Plan A
Mini-Pitch Soccer with Basketball Hoop







# Plan A Picnic Area & Mini-Pitch Soccer with Basketball Hoop