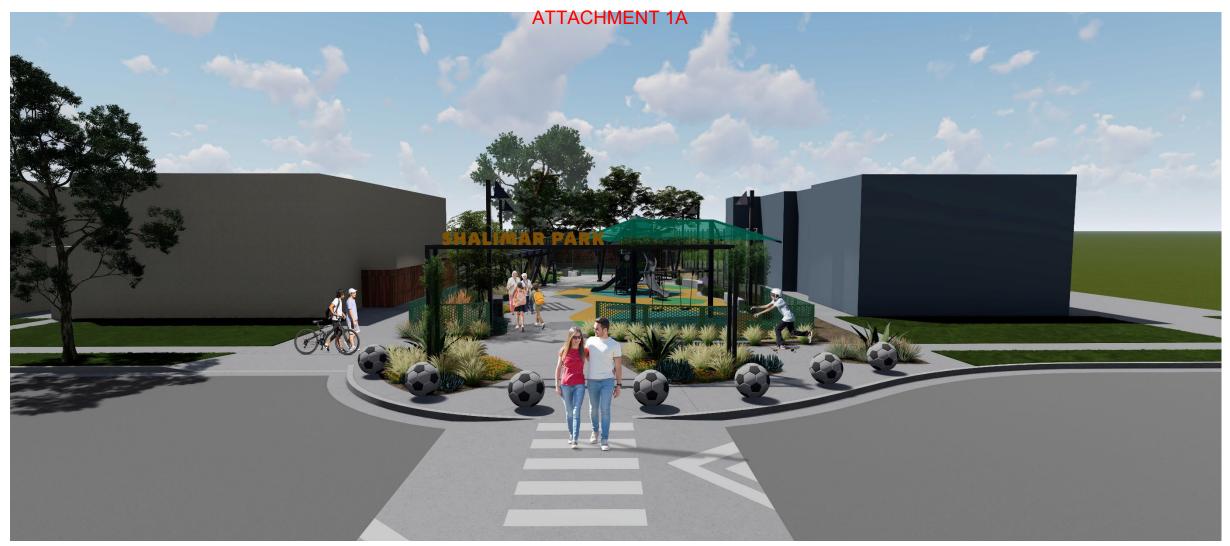

### **ATTACHMENT 1A**

## Plan A



#### **KEY MAP:**



#### **LEGEND**

- 1 PLAY STRUCTURE
- 2 SWINGS WITH SHADE
- 3 MINI-PITCH SOCCER
- (4) BASKETBALL HOOP
- 5 SWING GLIDERS
- 6 HEXAGON SEATING
- 7 DRINKING FOUNTAIN WITH BOTTLE FILLER
- (8) GAMETABLE

- 9 ENTRANCE ARBOR
- (10) SOCCER BOLLARDS
- (11) RAISED CROSSING
- (12) SEAT WALL

- (13) RE-PURPOSED TILE ARTWORK
- (14) GREENSCREEN (12' HT.)
- 15 DECORATIVE FENCING (4' HT.)
- (16) SECURITY LIGHTING

- 17) PICNIC TABLES WITH SHADE STRUCTURE
- 18) BIKE RACKS
- (SEE KEY MAP)





































Plan A
Security Lighting







Plan A
Mini-Pitch Soccer with Basketball Hoop







# Plan A Picnic Area & Mini-Pitch Soccer with Basketball Hoop