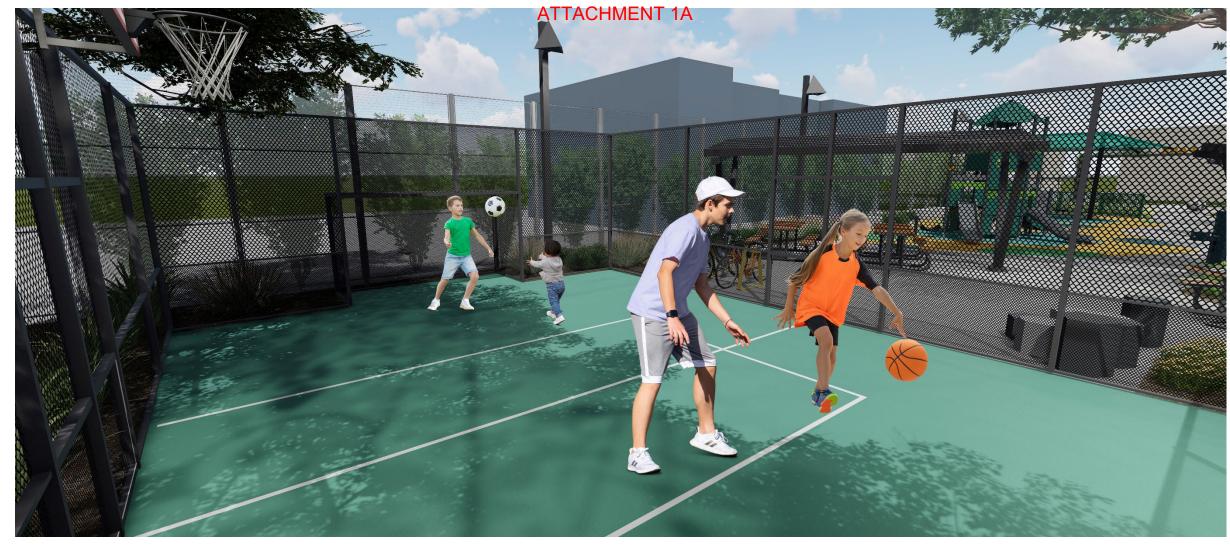

### **ATTACHMENT 1A**

## Plan A



#### **KEY MAP:**



#### **LEGEND**

- 1 PLAY STRUCTURE
- 2 SWINGS WITH SHADE
- 3 MINI-PITCH SOCCER
- (4) BASKETBALL HOOP
- 5 SWING GLIDERS
- 6 HEXAGON SEATING
- 7 DRINKING FOUNTAIN WITH BOTTLE FILLER
- (8) GAMETABLE

- 9 ENTRANCE ARBOR
- (10) SOCCER BOLLARDS
- (11) RAISED CROSSING
- (12) SEAT WALL

- (13) RE-PURPOSED TILE ARTWORK
- (14) GREENSCREEN (12' HT.)
- 15 DECORATIVE FENCING (4' HT.)
- (16) SECURITY LIGHTING

- 17) PICNIC TABLES WITH SHADE STRUCTURE
- 18) BIKE RACKS
- (SEE KEY MAP)





































Plan A
Security Lighting







Plan A
Mini-Pitch Soccer with Basketball Hoop







# Plan A Picnic Area & Mini-Pitch Soccer with Basketball Hoop