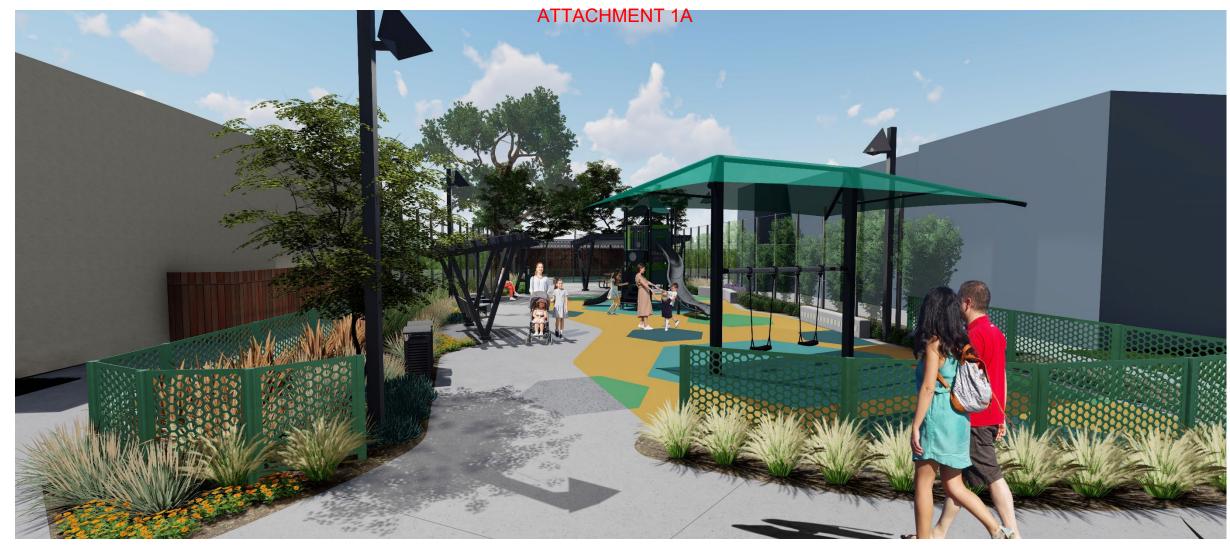

### **ATTACHMENT 1A**

## Plan A

#### **LEGEND**

- 1 PLAY STRUCTURE
- 2 SWINGS WITH SHADE
- 3 MINI-PITCH SOCCER
- (4) BASKETBALL HOOP
- 5 SWING GLIDERS
- 6 HEXAGON SEATING
- 7 DRINKING FOUNTAIN WITH BOTTLE FILLER
- (8) GAMETABLE

- 9 ENTRANCE ARBOR
- (10) SOCCER BOLLARDS
- (11) RAISED CROSSING
- (12) SEAT WALL

- (13) RE-PURPOSED TILE ARTWORK
- (14) GREENSCREEN (12' HT.)
- 15 DECORATIVE FENCING (4' HT.)
- (16) SECURITY LIGHTING

- 17) PICNIC TABLES WITH SHADE STRUCTURE
- 18) BIKE RACKS
- (SEE KEY MAP)

Plan A
Security Lighting