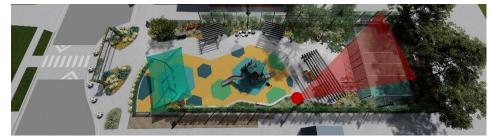

#### **KEY MAP:**

#### **LEGEND**

- 1 PLAY STRUCTURE
- 2 SWINGS WITH SHADE
- 3 MINI-PITCH SOCCER
- (4) BASKETBALL HOOP
- 5 SWING GLIDERS
- 6 HEXAGON SEATING
- 7 DRINKING FOUNTAIN WITH BOTTLE FILLER
- (8) GAMETABLE

- 9 ENTRANCE ARBOR
- (10) SOCCER BOLLARDS
- (11) RAISED CROSSING
- (12) SEAT WALL

- (13) RE-PURPOSED TILE ARTWORK
- (14) GREENSCREEN (12' HT.)
- 15 DECORATIVE FENCING (4' HT.)
- (16) SECURITY LIGHTING

- 17) PICNIC TABLES WITH SHADE STRUCTURE
- 18) BIKE RACKS
- (SEE KEY MAP)

Plan A
Security Lighting