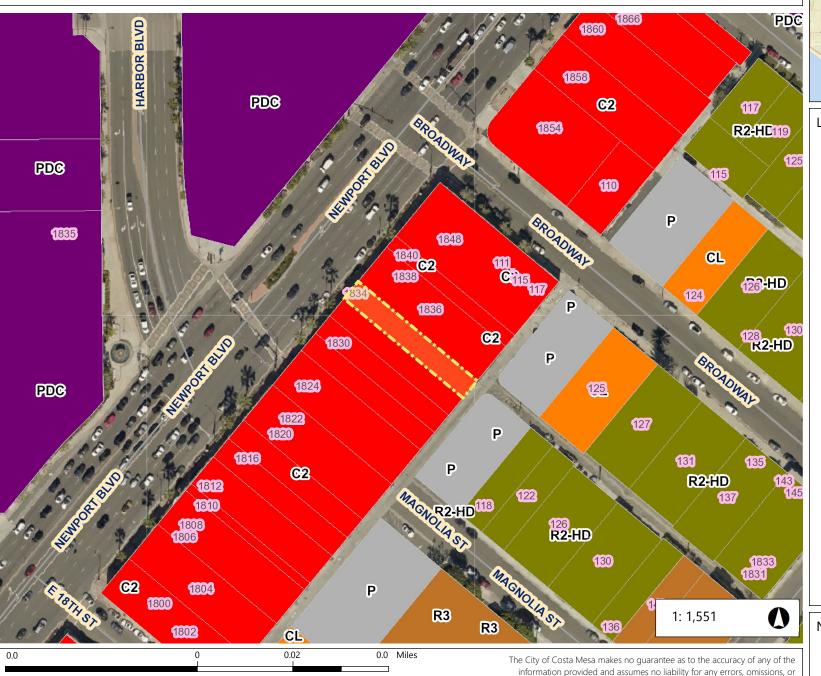

## 1834 Newport Blvd - Zoning Map

## Zoning

- AP Administrative Professional
- IR-MLT Institutional Recreational I
- R1 Single-Family Residential
- R2-MD Multiple-Family Residentia
- R2-HD Multiple-Family Residentia
- R3 Multiple Family Residential
- MG General Industrial
- MP Industrial Park
- PDI Planned Development Industr
  - C1 Local Business
- C2 General Business
- C1-S Shopping Center
- TC Town Center
- PDR-NCM Planned Development
- I&R Institutional Recreactional
- I&R-S Institutional Recreational 5
- P Parking
- CL Commercial Limited
- PDC Planned Development Comr
- PDR-LD Planned Development Re
- PDR-MD Planned Development R
- Density
- PDR-HD Planned Development R