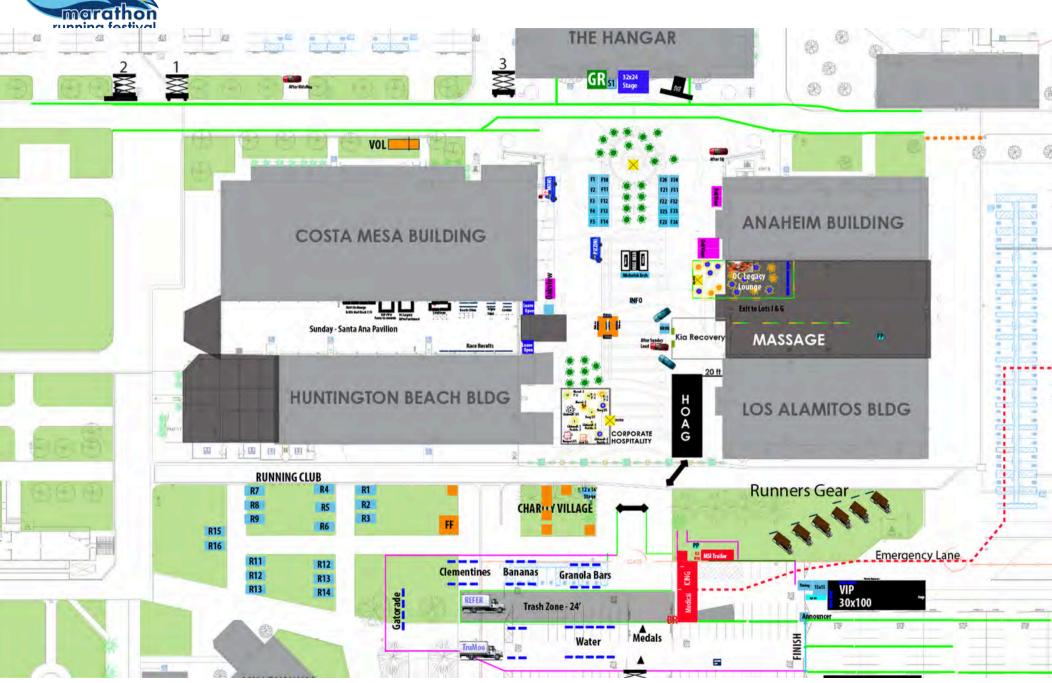

# hoag. **OC MARATHON** FINISH LINE OVERVIEW - MAY 4, 2025 as of December 2024 2025 marathon running f ARLINGTON AVE LOTF LOTE LOT G Pacific LINE LOTI LOTG Amphitheatre FESTIVAL Gate 10 LOT D CENTENNIAL FARM

Main

Gate

Vanguard

University

LOTC

LOT B

Costa Mesa City Hall

FAIR DRIVE

00000 D0000

LOT A

LOTH

LEGEND Full Marathon Half Marathon

**Shuttles** 

Medical

UPS Personal Item Pick Up

5K (Saturday 4:30 pm)

Family/Friends Pick Up

5K Start/Finish Line