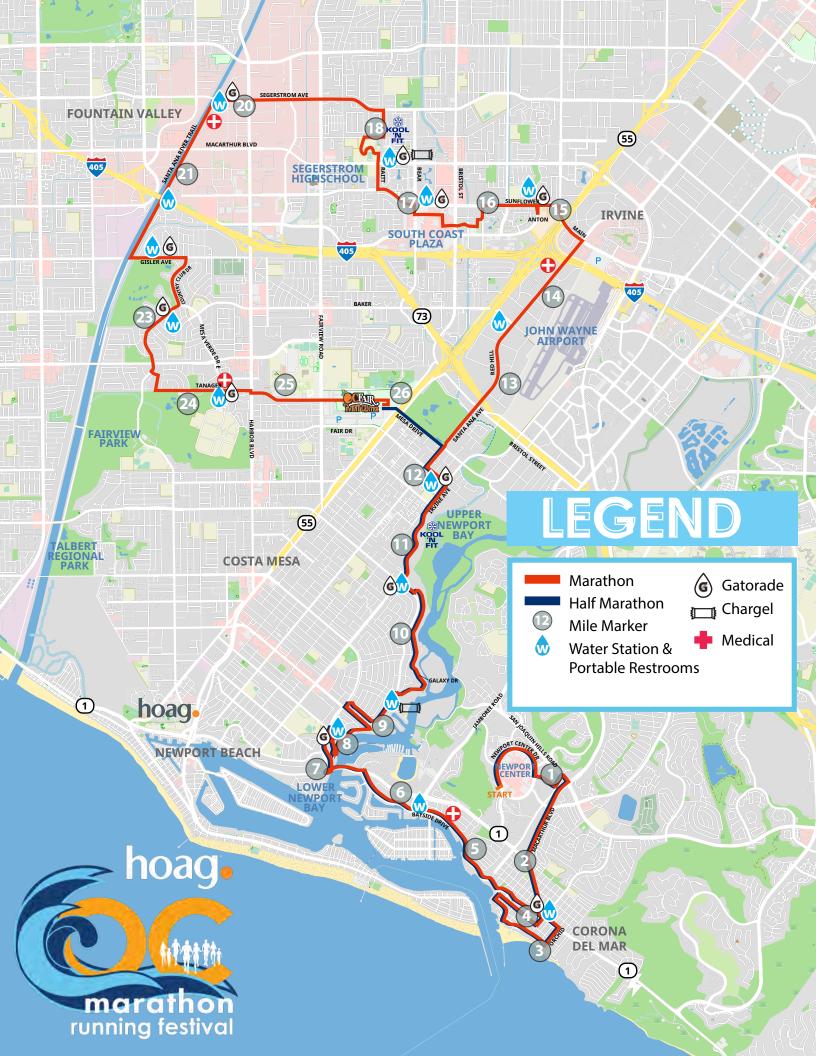

# **Turn by Turn Directions**

#### **START LINE**

- 1. At Newport Center/Santa Barbara Dr.
- 2. Northbound on Newport Center Drive (inner loop only)
- 3. L on San Nicolas
- 4. L on Avocado
- 5. R on San Joaquin Hills Rd.
- 6. R on MacArthur Blvd.
- 7. L on Coast Highway (PCH)

# CORONA DEL MAR, BALBOA ISLAND, PROMONTORY POINT, LINDA ISLAND AND HARBOR ISLAND

- 8. R on Orchid Ave.
- 9. R on Ocean Blvd.
- 10. R on Carnation Ave.
- 11. R on Seaview Way
- 12. L on Marguerite Ave.
- 13. L on Bayside Dr.

# **DOVER SHORES / IRVINE AVENUE**

- 14. L on PCH (Stay on south side of bridge and follow coning pattern)
- 15. On the west side of the bridge, L onto sidewalk and follow path under the bridge
- 16. Come up on the north side of the bridge and onto Dover going north
- 17. R on Castaways Ln
- 18. R into Castaways/Back Bay Trail Parking lot
- 19. Straight on Castaways/Back Bay Trail to Dover Dr.
- 20. Left on Castaways/Back Bay Trail to Dover Dr. (the final turn, where there is a "look out" to the right)
- 21. Keep on Castaways/Back Bay Trail to Dover St
- 22. R on Dover Dr.(Runners stay on sidewalk)
- 23. R on Westcliff Dr.
- 24. R on Westcliff/Dover
- 25. L on Santiago Dr.
- 26. R on Galaxy Dr.
- 27. R on Santiago Dr.

## **EASTSIDE COSTA MESA**

- 28. R on Irvine Ave.
- 29. L on University Dr.

- 30. R on Santa Ana Ave.
- 31. Half Marathon Splits
- 32. L on Mesa Dr. (Half Marathon ONLY)
- 33. Straight through Newport Blvd NB and SB to Gate 10

#### **RED HILL AREA**

- 34. Straight on to Red Hill (Full Marathon ONLY)
- 35. L on Main St.
- 36. \*2025 Change could include turning Left on McDurmott\*

# **SOUTH COAST PLAZA/PERFORMING ARTS CENTER**

- 37. L on Sunflower
- 38. L on Anton (U-Turn on the same side of street, NOT like 2013)
- 39. L on Sunflower
- 40. L on Avenue of the Arts
- 41. R through the Performing Arts Center (follow coning pattern)
- 42. Straight over South Coast Plaza Foot Bridge (watch for sidewalk poles on either side of the bridge).
- 43. Through South Coast Plaza
- 44. R on Bear St.

## **SANTA ANA**

- 45. L on Sunflower Ave
- 46. R on Raitt St
- 47. Through Segerstrom High School (around the football field and down ramp towards Alton)
- 48. R on Alton Ave
- 49. L on Raitt St
- 50. L on Segerstrom
- 51. L onto the Santa Ana River Trail (follow cones!)

# **MESA VERDE & BIRD STREETS (COSTA MESA)**

- 52. At Gisler, L over the wooden bridge, then straight on Gisler Ave
- 53. R on Country Club Dr
- 54. R on Mesa Verde Dr West
- 55. Cross Adams Ave onto Placentia Ave
- 56. L on Oriole Dr
- 57. R on Canary
- 58. L on Tanager, Straight on bike path near golf course

# **OC FAIR & EVENT CENTER (COSTA MESA)**

- 59. Exit bike path, cross Harbor, and go straight on Merrimac Way (EB lane)
- 60. At Fairvew, continue straight to enter Gate 3 of OCFEC
- 61. Runners will go straight past The Hangar and Lot I.
- 62. Turn right at Lot I
- 63. Turn right at Gate 10 Lane to the finish line
- 64. Finish Line OC Fair & Event Center, Costa Mesa

# **WATER STATION LISTING**

| Water Station # | Location                                                                          |
|-----------------|-----------------------------------------------------------------------------------|
| Mile 2,5        | on Coast Hwy @ Marguerite Ave                                                     |
| Mile 4          | On Bayside Dr. @ Marguerite                                                       |
| Mile 5.5        | On Bayside Dr. @ Jamboree Rd.                                                     |
| Mile 7.5        | In Castaways Park parking lot                                                     |
| Mile 9          | On Santiago Dr. @ Nottingham                                                      |
| Mile 10.5       | On Irvine Ave @ Santiago Dr.                                                      |
| Mile 12         | On Irvine Ave, @ University Drive.                                                |
| Mile 13         | On Red Hill Ave. @ Kalmus                                                         |
| Mile 15.5       | On Sunflower Ave @ Anton                                                          |
| Mile 17         | On Anton, after Segerstrom High School                                            |
| Mile 18.5       | On Raitt St, before Segerstrom Ave                                                |
| Mile 20         | On Segerstrom Avenue @ Croddy Way                                                 |
| Mile 21         | On the Santa Ana River Trail just south of the 405 Freeway. Located in Moon Park. |
| Mile 23         | On Mesa Verde Drive West @ Java Rd.                                               |
| Mile 24.5       | On Tanager Dr @ Golf Course Drive                                                 |