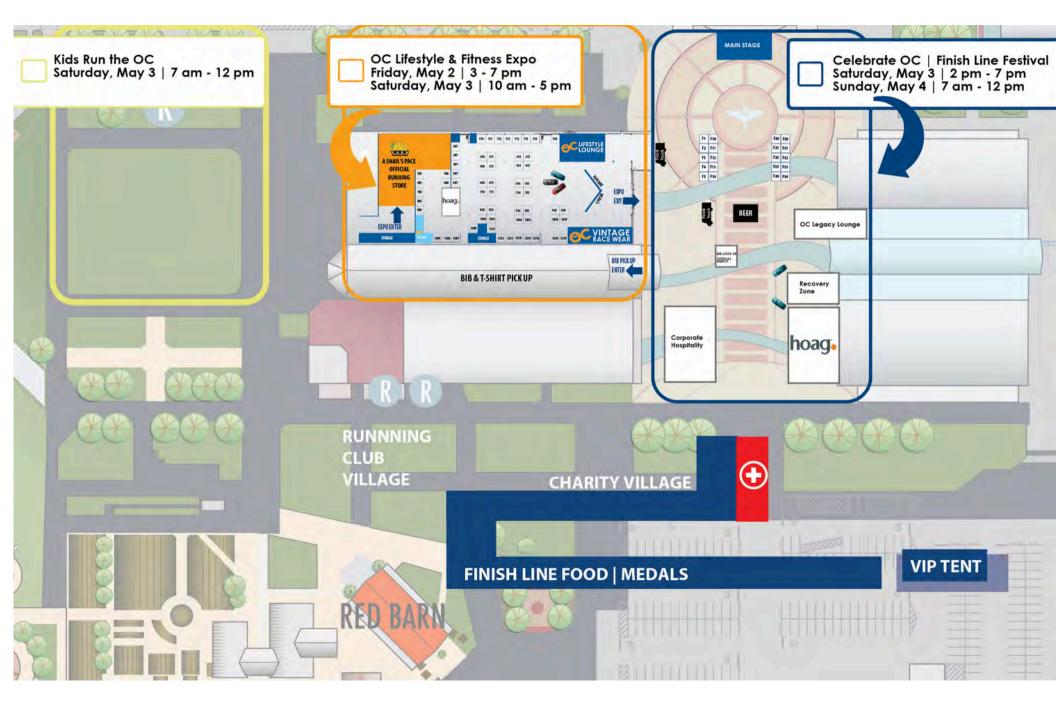

# **SATURDAY, MAY 3, 2025**

Kids Run the OC (6,000)

Location: OC Fair & Event Center, Park Plaza

Time: 8:00 am – 12:00pm (heats start every 30 minutes)

OC Lifestyle & Fitness Expo

Location: OC Fair & Event Center, Costa Mesa Building, Building #10

Time: 10:00 am – 5:00 pm

5K Run/Walk (3,500 participants)

Location: Costa Mesa City Streets/Orange Coast College

Start/Finish Line: OC Fair & Event Center

Start Time: 5:30 pm

## **SUNDAY, MAY 4, 2025**

Full Marathon (3,500 participants) & Half Marathon (10,500 participants)

Location: Newport Beach, Costa Mesa, Santa Ana, Irvine City Streets
Start Line: Newport Center Dr – Fashion Island, Newport Beach

Start Times: Full - 5:30 am; Half - 6:30 am Finish Line: OC Fair & Event Center

# **Schedule**

THURSDAY, MAY 1, 2025

**VIP Reception** 

Location: At the Main Finish Line at the OC Fair & Event Center

Time: 5:30 pm - 7:30 pm

**FRIDAY, MAY 2, 2025** 

OC Lifestyle & Fitness Expo

Location: OC Fair & Event Center, Costa Mesa Building, Building #10

Time: 3:00 pm - 7:00 pm

SATURDAY, MAY 3, 2025

Kids Run the OC (6,000)

Location: OC Fair & Event Center, Park Plaza

Time: 8:00 am – 12:00pm (heats start every 30 minutes)

**OC Lifestyle & Fitness Expo** 

Location: OC Fair & Event Center, Costa Mesa Building, Building #10

Time: 10:00 am - 5:00 pm

5K Run/Walk (3,500 participants)

Location: Costa Mesa City Streets/Orange Coast College

Start/Finish Line: OC Fair & Event Center

Start Time: 5:30 pm

**SUNDAY, MAY 4, 2025** 

Full Marathon (3,000 participants) & Half Marathon (9,500 participants) Location: Newport Beach, Costa Mesa, Santa Ana, Irvine City Streets

Start Line: Newport Center Dr - Fashion Island, Newport Beach

Start Times: Full - 5:30 am; Half - 6:30 am

Finish Line: OC Fair & Event Center