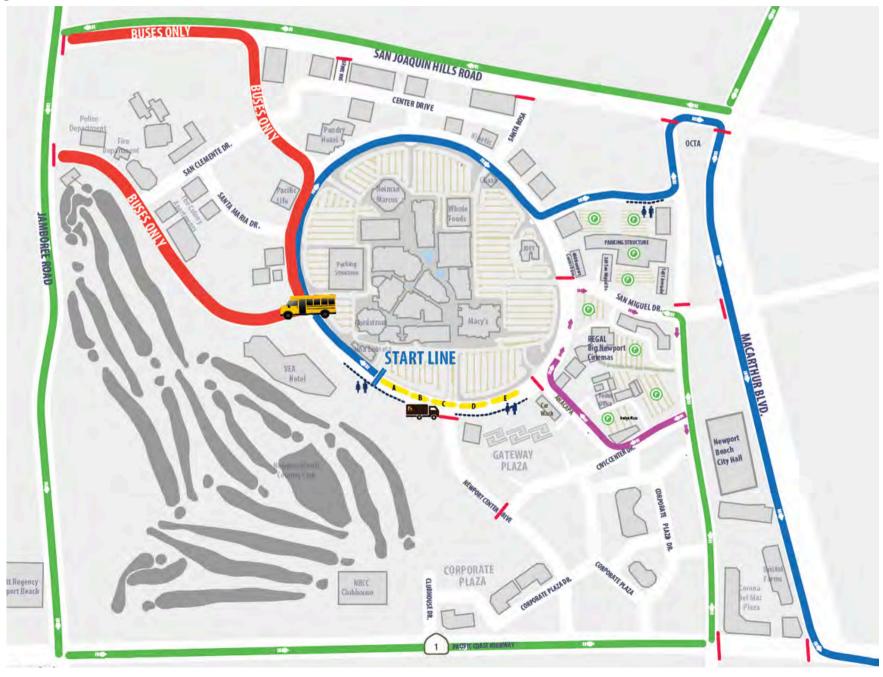

# OC MARATHON START LINE - MAY 4, 2025

as of December 2024. Subject to change

#### **START LINE**

- 1. At Newport Center/Santa Barbara Dr.
- 2. Northbound on Newport Center Drive (inner loop only)
- 3. L on San Nicolas
- 4. L on Avocado
- 5. R on San Joaquin Hills Rd.
- 6. R on MacArthur Blvd.
- 7. L on Coast Highway (PCH)