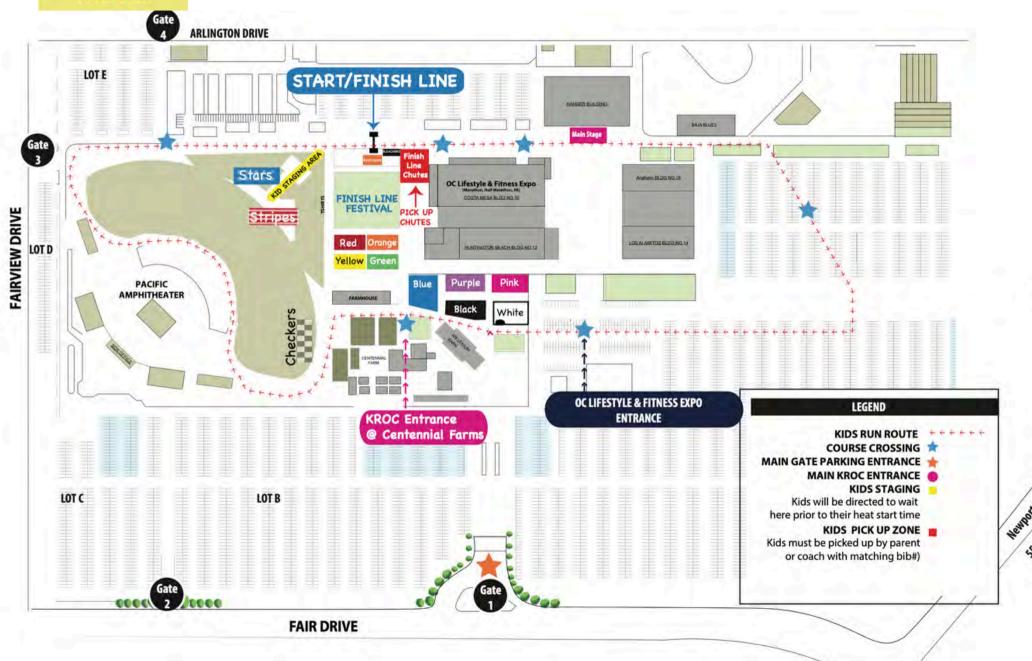

# **SATURDAY, MAY 3, 2025**

Kids Run the OC (6,000)

Location: OC Fair & Event Center, Park Plaza

Time: 8:00 am – 12:00pm (heats start every 30 minutes)

OC Lifestyle & Fitness Expo

Location: OC Fair & Event Center, Costa Mesa Building, Building #10

Time: 3:00 pm - 7:00 pm

SATURDAY, MAY 3, 2025

Kids Run the OC (6,000)

Location: OC Fair & Event Center, Park Plaza

Time: 8:00 am – 12:00pm (heats start every 30 minutes)

**OC Lifestyle & Fitness Expo** 

Location: OC Fair & Event Center, Costa Mesa Building, Building #10