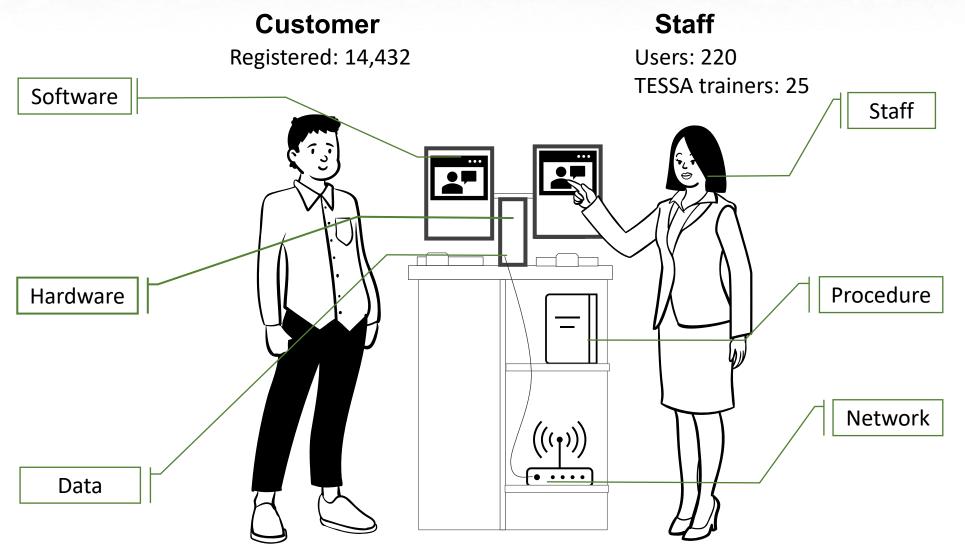

onal historical data daily       |
| Simple on-line public interface         | Added over 50 automations and emails          |
| Launched geographic/map-based system    | Added dozens of layers for public             |
| Enhanced transparency                   | Updated instructions, Provide staff directory |
| Streamline processing                   | Updated procedures, removed steps             |
| Paperless processing for staff          | Revisioning what an application is digitally  |
| Remote access for staff, real time data | Code Enforcement Remote Integration           |
| Greater accuracy                        | Greater efficiency 30% decrease processing    |
| Established system to gather data       | More reliable data / improved reporting       |



#### **User Acceptance**





Costa Mesa

## Insta-Permit

- Residential Re-roof
- Residential EV Charger
- Residential Solar
- Temporary Power
- Residential Panel Upgrade
- Residential HVAC
- Residential Water Heater
- Residential Repipe
- Pool Demolition





#### Innovative

- Application selection guide
- City-wide system
- Digital permits/approvals
- 10 Insta-Permits



#### In the Future

- More dynamic features
- Standardized handouts
- Express permits
- Cover sheets for permits

From Log-in to Issuance it is no more than 20 minutes





## **Monitoring & Reporting**

- Regular Subject Matter Expert Meetings
- TESSA issue tracker
- Regular Training
- Continued meetings with regular users
- Performance Reports by Division







# **Next Steps**

- Continue monitoring the system
- Continuing to add upgrades a