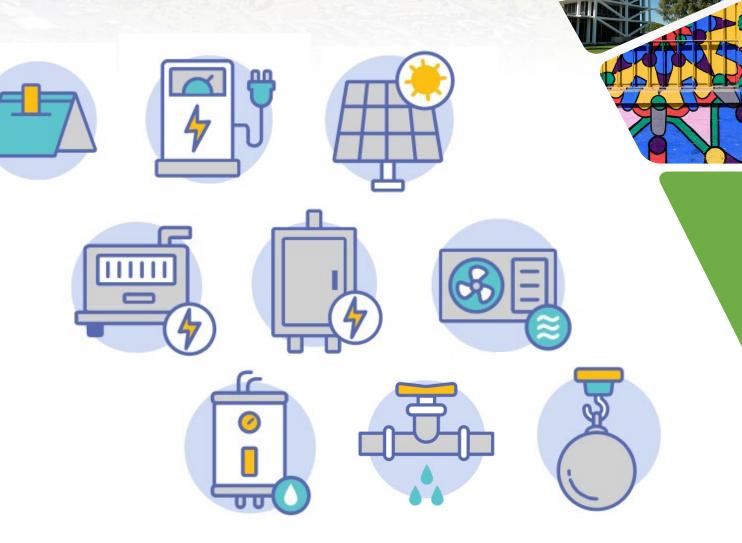

## Insta-Permit

- Residential Re-roof
- Residential EV Charger
- Residential Solar
- Temporary Power
- Residential Panel Upgrade
- Residential HVAC
- Residential Water Heater
- Residential Repipe
- Pool Demolition