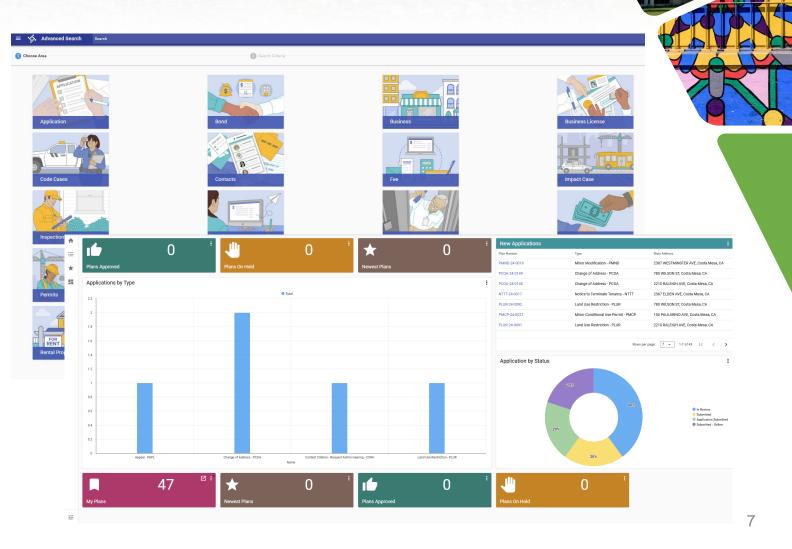

#### Innovative

- Application selection guide
- City-wide system
- Digital permits/approvals
- 10 Insta-Permits

## **Monitoring & Reporting**

- Regular Subject Matter Expert Meetings
- TESSA issue tracker
- Regular Training
- Continued meetings with regular users
- Performance Reports by Division