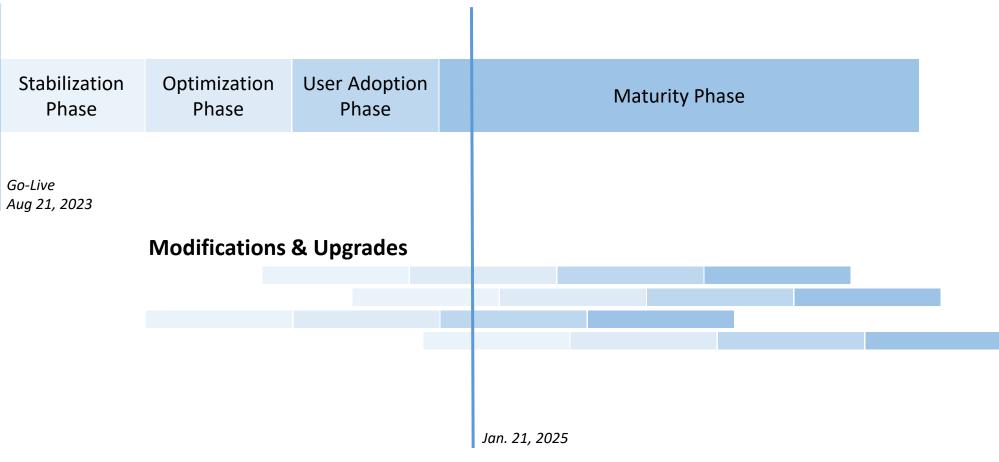

# **Continued Improvements**

| At Co Live August 21 2022               | Since Co Live                                 |
|-----------------------------------------|-----------------------------------------------|
| At Go-Live – August 21,2023             | Since Go-Live                                 |
| Launched City-Wide                      | Added 15 New Applications                     |
| Imported 25 years of data               | Adding additional historical data daily       |
| Simple on-line public interface         | Added over 50 automations and emails          |
| Launched geographic/map-based system    | Added dozens of layers for public             |
| Enhanced transparency                   | Updated instructions, Provide staff directory |
| Streamline processing                   | Updated procedures, removed steps             |
| Paperless processing for staff          | Revisioning what an application is digitally  |
| Remote access for staff, real time data | Code Enforcement Remote Integration           |
| Greater accuracy                        | Greater efficiency 30% decrease processing    |
| Established system to gather data       | More reliable data / improved reporting       |

# **Next Steps**

- Continue monitoring the system
- Continuing to add upgrades and modifications requested by staff and community users
- Continue to train staff
- Seek opportunities to increase customer-service interface and make applications more certain, simple & swift