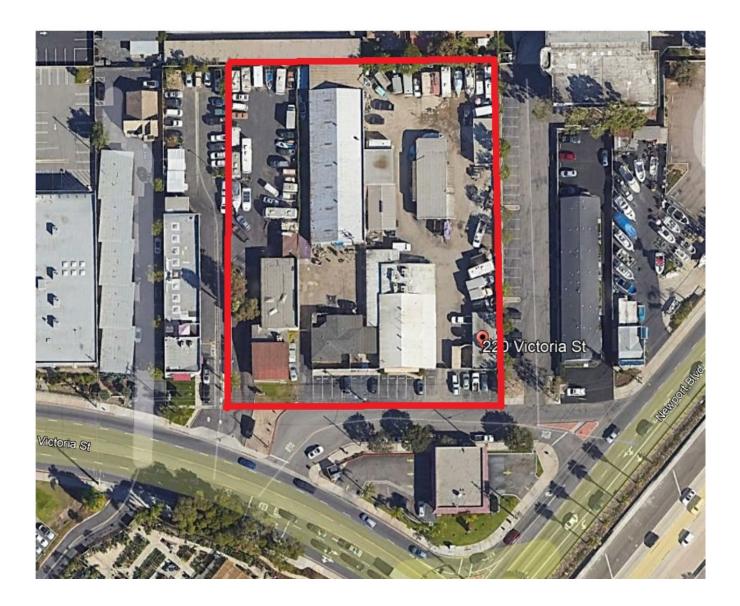

| -7              | -5       | -12   | -16     | -16      | -32   | -266  |
| Lighting & Lamps)<br>Light Industrial Use (220 Victoria,<br>Harvey's Boat Rental) | ITE 110             | 1,400    | TSF                | -1              | -0       | -1    | -0      | -1       | -1    | -7    |
| Net Project Trips Generated (Proposed Less Existing)                              |                     |          |                    | -2              | +10      | +8    | -2      | -6       | +2    | +25   |

Note – There are other warehouse storage uses on-site that generate a negligible amount of trips.

Source: Institute of Transportation Engineers (ITE), <u>Trip Generation Manual</u>, 11th Edition, 2021.

DU = Dwelling Units; TSF = Thousand Square Feet

1

2

## Infrastructure Group, Inc.



#### Exhibit B: Existing Site & Project Location

## Infrastructure Group, Inc.

#### **Exhibit C: Street View**



#### **EXHIBIT D: SITE PLAN**



### Infrastructure Group, Inc.

Infrastructure Group Inc. A California Corporation



enin Bilodean Denis Bilodeau, PE