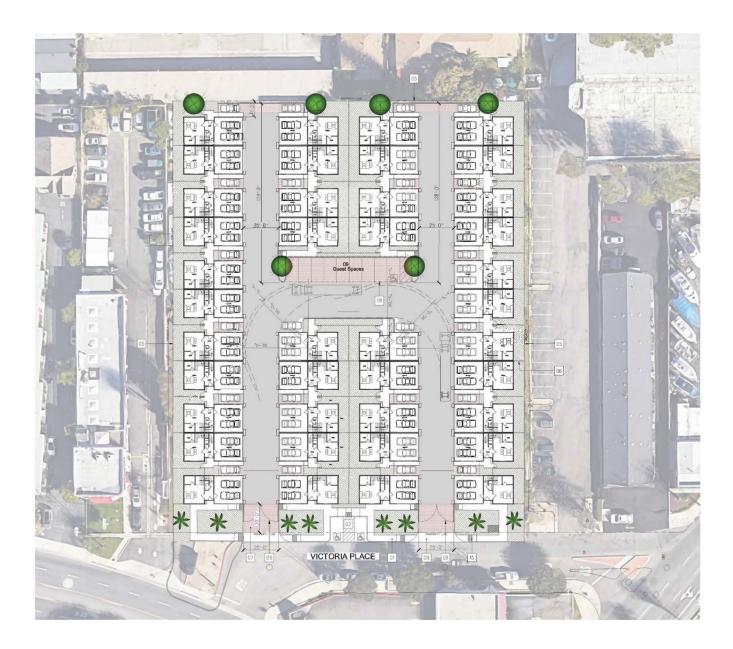

's Boat Rental) | ITE 110             | 1,400    | TSF                | -1              | -0       | -1    | -0      | -1       | -1    | -7    |
| Net Project Trips Generated (Proposed Less Existing)                              |                     |          |                    | -2              | +10      | +8    | -2      | -6       | +2    | +25   |

Note – There are other warehouse storage uses on-site that generate a negligible amount of trips.

Source: Institute of Transportation Engineers (ITE), <u>Trip Generation Manual</u>, 11th Edition, 2021.

DU = Dwelling Units; TSF = Thousand Square Feet

1

2

## Infrastructure Group, Inc.



#### Exhibit B: Existing Site & Project Location

## Infrastructure Group, Inc.

#### **Exhibit C: Street View**



#### **EXHIBIT D: SITE PLAN**



### Infrastructure Group, Inc.

Infrastructure Group Inc. A California Corporation



enin Bilodean Denis Bilodeau, PE