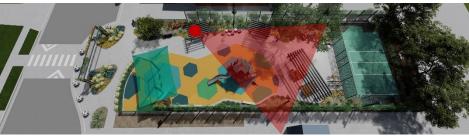

#### **KEY MAP:**

#### LEGEND

1 PLAY STRUCTURE

2 SWINGS WITH SHADE

3 MINI-PITCH SOCCER 8 GAME TABLE

5 SWING GLIDERS

(4) BASKETBALL HOOP

(9) ENTRANCE ARBOR (10) SOCCER BOLLARDS 6 NATURAL GRASS LAWN 7 DRINKING FOUNTAIN WITH BOTTLE FILLER

11 RAISED CROSSING (12) SEAT WALL

(13) RE-PURPOSED TILE ARTWORK (14) GREENSCREEN (12' HT.)

(17) HALF-COURT STREET BASKETBALL (SEE KEY MAP)

(15) DECORATIVE FENCING (4' HT.)

(16) SECURITY LIGHTING

TACHMENT 1