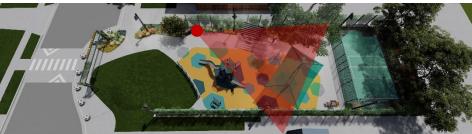

# Plan A

#### **KEY MAP:**

#### LEGEND

PLAY STRUCTURE
SWINGS WITH SHADE

5 SWING GLIDERS ADE 6 HEXAGON SEATING

SWINGS WITH SHADE

3 MINI-PITCH SOCCER 7 DRINKING FOUNTAIN WITH BOTTLE FILLER

(4) BASKETBALL HOOP (8) GAME TABLE

| ٩    | ENTRANCE ARBOR  |
|------|-----------------|
| 10   | SOCCER BOLLARDS |
| (11) | RAISED CROSSING |

12 SEAT WALL

(13) RE-PURPOSED TILE ARTWORK

(14) GREENSCREEN (12' HT.)

(15) DECORATIVE FENCING (4' HT.)

(16) SECURITY LIGHTING

(17) PICNIC TABLES WITH SHADE STRUCTURE

18 BIKE RACKS

(19) HALF-COURT STREET BASKETBALL (SEE KEY MAP)