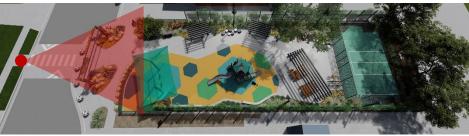

11) | RAISED CROSSING |

12 SEAT WALL

(13) RE-PURPOSED TILE ARTWORK

(14) GREENSCREEN (12' HT.)

(15) DECORATIVE FENCING (4' HT.)

(16) SECURITY LIGHTING

(17) PICNIC TABLES WITH SHADE STRUCTURE

18 BIKE RACKS

(19) HALF-COURT STREET BASKETBALL (SEE KEY MAP)



#### **ATTACHMENT 1**

# **Plan B**



#### **KEY MAP:**



#### LEGEND

1 PLAY STRUCTURE

2 SWINGS WITH SHADE

3 MINI-PITCH SOCCER 8 GAME TABLE

5 SWING GLIDERS

(4) BASKETBALL HOOP

(9) ENTRANCE ARBOR (10) SOCCER BOLLARDS 6 NATURAL GRASS LAWN 7 DRINKING FOUNTAIN WITH BOTTLE FILLER

11 RAISED CROSSING (12) SEAT WALL

(13) RE-PURPOSED TILE ARTWORK (14) GREENSCREEN (12' HT.)

(17) HALF-COURT STREET BASKETBALL (SEE KEY MAP)

(15) DECORATIVE FENCING (4' HT.)

(16) SECURITY LIGHTING



TACHMENT 1

# Renderings





Plan A Entry Arbor















## Plan A Cul-de-sac Improvements







## Plan B Cul-de-sac Improvements







**Plan A** Park Entrance







**Plan A** Security Lighting







Plan B Park Entrance















**Plan A** Playground











# ATTACHMENT TANIE NY



Plan A Security Lighting







Plan B Security Lighting







**Plan A** Mini-Pitch Soccer with Basketball Hoop







**Plan B** Mini-Pitch Soccer with Basketball Hoop







**Plan A** Picnic Area & Mini-Pitch Soccer with Basketball Hoop







**Plan B** Mini-Pitch Soccer with Basketball Hoop







**Plan A** Security Lighting







# Plan B Security Lighting