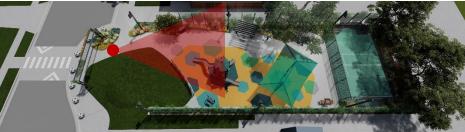

#### **KEY MAP:**

#### LEGEND

1 PLAY STRUCTURE

2 SWINGS WITH SHADE

3 MINI-PITCH SOCCER 8 GAME TABLE

5 SWING GLIDERS

(4) BASKETBALL HOOP

(9) ENTRANCE ARBOR (10) SOCCER BOLLARDS 6 NATURAL GRASS LAWN 7 DRINKING FOUNTAIN WITH BOTTLE FILLER

11 RAISED CROSSING (12) SEAT WALL

(13) RE-PURPOSED TILE ARTWORK (14) GREENSCREEN (12' HT.)

(17) HALF-COURT STREET BASKETBALL (SEE KEY MAP)

(15) DECORATIVE FENCING (4' HT.)

(16) SECURITY LIGHTING

TACHMENT 1