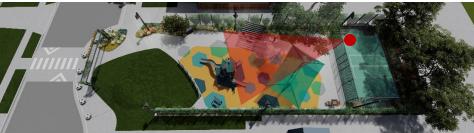

#### **ATTACHMENT 1**

# **Plan B**

#### **KEY MAP:**

#### LEGEND

1 PLAY STRUCTURE

2 SWINGS WITH SHADE

3 MINI-PITCH SOCCER 8 GAME TABLE

5 SWING GLIDERS

(4) BASKETBALL HOOP

(9) ENTRANCE ARBOR (10) SOCCER BOLLARDS 6 NATURAL GRASS LAWN 7 DRINKING FOUNTAIN WITH BOTTLE FILLER

11 RAISED CROSSING (12) SEAT WALL

(13) RE-PURPOSED TILE ARTWORK (14) GREENSCREEN (12' HT.)

(17) HALF-COURT STREET BASKETBALL (SEE KEY MAP)

(15) DECORATIVE FENCING (4' HT.)

(16) SECURITY LIGHTING

TACHMENT 1