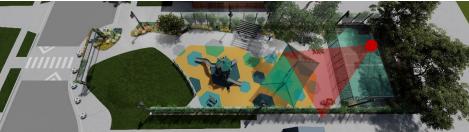

#### **KEY MAP:**

#### LEGEND

PLAY STRUCTURE
SWINGS WITH SHADE

5 SWING GLIDERS ADE 6 HEXAGON SEATING

SWINGS WITH SHADE

3 MINI-PITCH SOCCER 7 DRINKING FOUNTAIN WITH BOTTLE FILLER

(4) BASKETBALL HOOP (8) GAME TABLE

| ٩    | ENTRANCE ARBOR  |
|------|-----------------|
| 10   | SOCCER BOLLARDS |
| (11) | RAISED CROSSING |

12 SEAT WALL

(13) RE-PURPOSED TILE ARTWORK

(14) GREENSCREEN (12' HT.)

(15) DECORATIVE FENCING (4' HT.)

(16) SECURITY LIGHTING

(17) PICNIC TABLES WITH SHADE STRUCTURE

18 BIKE RACKS

(19) HALF-COURT STREET BASKETBALL (SEE KEY MAP)