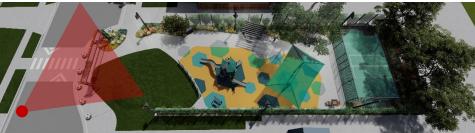

#### **KEY MAP:**

#### LEGEND

1 PLAY STRUCTURE

2 SWINGS WITH SHADE

3 MINI-PITCH SOCCER 8 GAME TABLE

5 SWING GLIDERS

(4) BASKETBALL HOOP

(9) ENTRANCE ARBOR (10) SOCCER BOLLARDS 6 NATURAL GRASS LAWN 7 DRINKING FOUNTAIN WITH BOTTLE FILLER

11 RAISED CROSSING (12) SEAT WALL

(13) RE-PURPOSED TILE ARTWORK (14) GREENSCREEN (12' HT.)

(17) HALF-COURT STREET BASKETBALL (SEE KEY MAP)

(15) DECORATIVE FENCING (4' HT.)

(16) SECURITY LIGHTING

TACHMENT 1