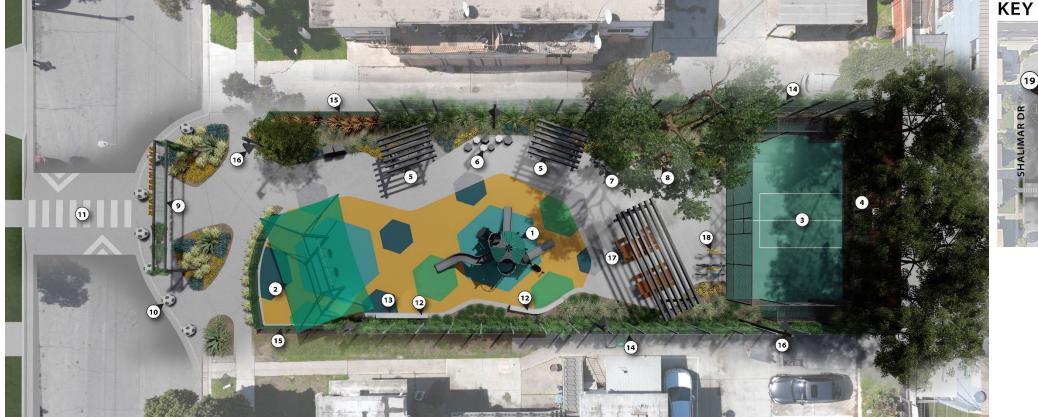

#### **ATTACHMENT 1**

# Plan A

#### **KEY MAP:**

#### LEGEND

PLAY STRUCTURE
SWINGS WITH SHADE

5 SWING GLIDERS ADE 6 HEXAGON SEATING

SWINGS WITH SHADE

3 MINI-PITCH SOCCER 7 DRINKING FOUNTAIN WITH BOTTLE FILLER

(4) BASKETBALL HOOP (8) GAME TABLE

| ٩    | ENTRANCE ARBOR  |
|------|-----------------|
| 10   | SOCCER BOLLARDS |
| (11) | RAISED CROSSING |

12 SEAT WALL

(13) RE-PURPOSED TILE ARTWORK

(14) GREENSCREEN (12' HT.)

(15) DECORATIVE FENCING (4' HT.)

(16) SECURITY LIGHTING

(17) PICNIC TABLES WITH SHADE STRUCTURE

18 BIKE RACKS

(19) HALF-COURT STREET BASKETBALL (SEE KEY MAP)