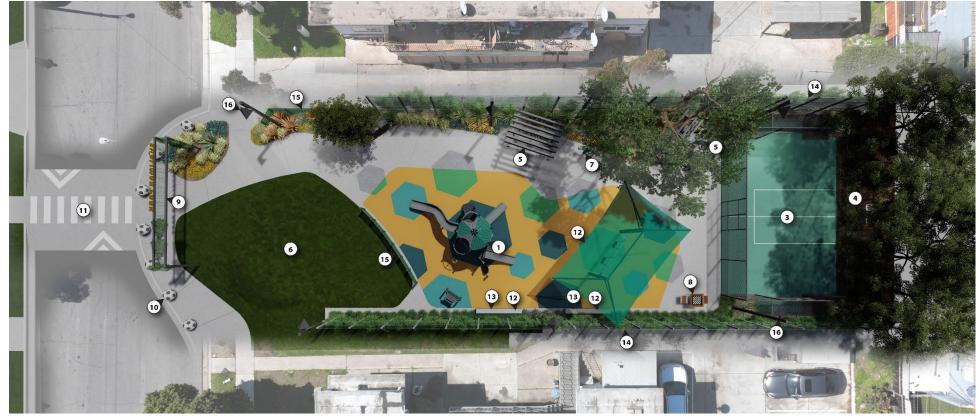

#### **ATTACHMENT 1**

# **Plan B**

#### **KEY MAP:**

#### LEGEND

1 PLAY STRUCTURE

2 SWINGS WITH SHADE

3 MINI-PITCH SOCCER 8 GAME TABLE

5 SWING GLIDERS

(4) BASKETBALL HOOP

(9) ENTRANCE ARBOR (10) SOCCER BOLLARDS 6 NATURAL GRASS LAWN 7 DRINKING FOUNTAIN WITH BOTTLE FILLER

11 RAISED CROSSING (12) SEAT WALL

(13) RE-PURPOSED TILE ARTWORK (14) GREENSCREEN (12' HT.)

(17) HALF-COURT STREET BASKETBALL (SEE KEY MAP)

(15) DECORATIVE FENCING (4' HT.)

(16) SECURITY LIGHTING

TACHMENT 1