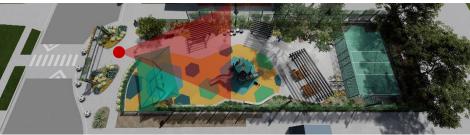

#### **KEY MAP:**

#### LEGEND

PLAY STRUCTURE
SWINGS WITH SHADE

5 SWING GLIDERS ADE 6 HEXAGON SEATING

SWINGS WITH SHADE

3 MINI-PITCH SOCCER 7 DRINKING FOUNTAIN WITH BOTTLE FILLER

(4) BASKETBALL HOOP (8) GAME TABLE

| ٩    | ENTRANCE ARBOR  |
|------|-----------------|
| 10   | SOCCER BOLLARDS |
| (11) | RAISED CROSSING |

12 SEAT WALL

(13) RE-PURPOSED TILE ARTWORK

(14) GREENSCREEN (12' HT.)

(15) DECORATIVE FENCING (4' HT.)

(16) SECURITY LIGHTING

(17) PICNIC TABLES WITH SHADE STRUCTURE

18 BIKE RACKS

(19) HALF-COURT STREET BASKETBALL (SEE KEY MAP)