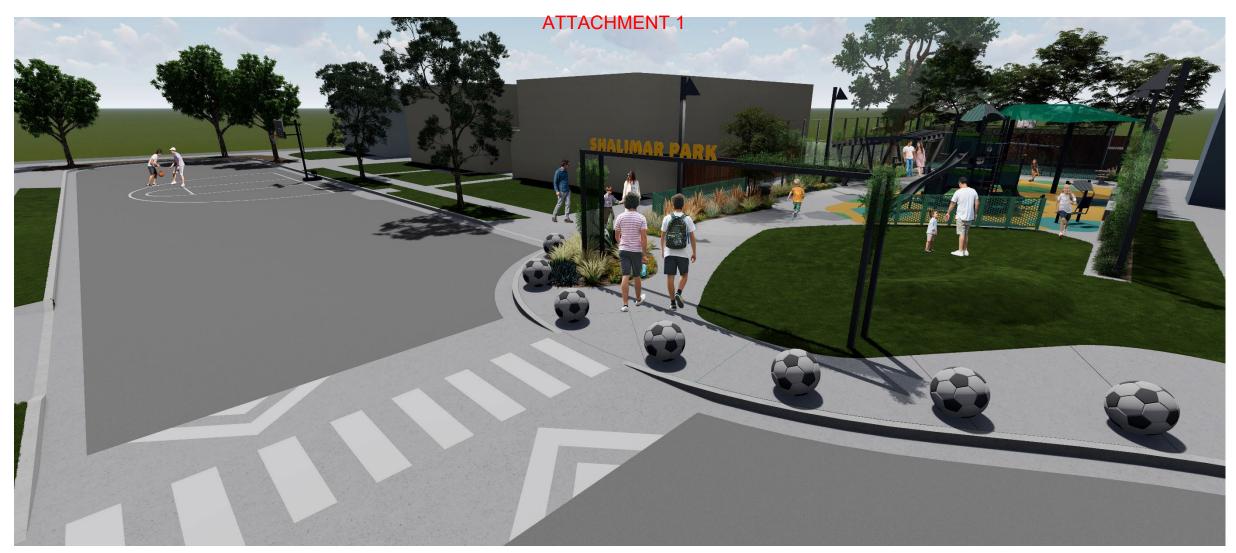

OSED TILE ARTWORK

(14) GREENSCREEN (12' HT.)

(15) DECORATIVE FENCING (4' HT.)

(16) SECURITY LIGHTING

(17) PICNIC TABLES WITH SHADE STRUCTURE

18 BIKE RACKS

(19) HALF-COURT STREET BASKETBALL (SEE KEY MAP)



#### **ATTACHMENT 1**

# **Plan B**



#### **KEY MAP:**



#### LEGEND

1 PLAY STRUCTURE

2 SWINGS WITH SHADE

3 MINI-PITCH SOCCER 8 GAME TABLE

5 SWING GLIDERS

(4) BASKETBALL HOOP

(9) ENTRANCE ARBOR (10) SOCCER BOLLARDS 6 NATURAL GRASS LAWN 7 DRINKING FOUNTAIN WITH BOTTLE FILLER

11 RAISED CROSSING (12) SEAT WALL

(13) RE-PURPOSED TILE ARTWORK (14) GREENSCREEN (12' HT.)

(17) HALF-COURT STREET BASKETBALL (SEE KEY MAP)

(15) DECORATIVE FENCING (4' HT.)

(16) SECURITY LIGHTING



TACHMENT 1

# Renderings





Plan A Entry Arbor















## Plan A Cul-de-sac Improvements







## Plan B Cul-de-sac Improvements







**Plan A** Park Entrance







**Plan A** Security Lighting







Plan B Park Entrance















**Plan A** Playground











# ATTACHMENT TANIE NY



Plan A Security Lighting







Plan B Security Lighting







**Plan A** Mini-Pitch Soccer with Basketball Hoop







**Plan B** Mini-Pitch Soccer with Basketball Hoop







**Plan A** Picnic Area & Mini-Pitch Soccer with Basketball Hoop







**Plan B** Mini-Pitch Soccer with Basketball Hoop







**Plan A** Security Lighting







# Plan B Security Lighting