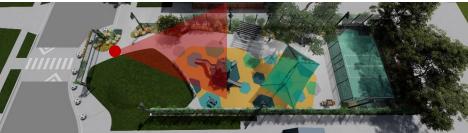

#### **KEY MAP:**

#### LEGEND

PLAY STRUCTURE
SWINGS WITH SHADE

5 SWING GLIDERS ADE 6 HEXAGON SEATING

SWINGS WITH SHADE

3 MINI-PITCH SOCCER 7 DRINKING FOUNTAIN WITH BOTTLE FILLER

(4) BASKETBALL HOOP (8) GAME TABLE

| ٩    | ENTRANCE ARBOR  |
|------|-----------------|
| 10   | SOCCER BOLLARDS |
| (11) | RAISED CROSSING |

12 SEAT WALL

(13) RE-PURPOSED TILE ARTWORK

(14) GREENSCREEN (12' HT.)

(15) DECORATIVE FENCING (4' HT.)

(16) SECURITY LIGHTING

(17) PICNIC TABLES WITH SHADE STRUCTURE

18 BIKE RACKS

(19) HALF-COURT STREET BASKETBALL (SEE KEY MAP)