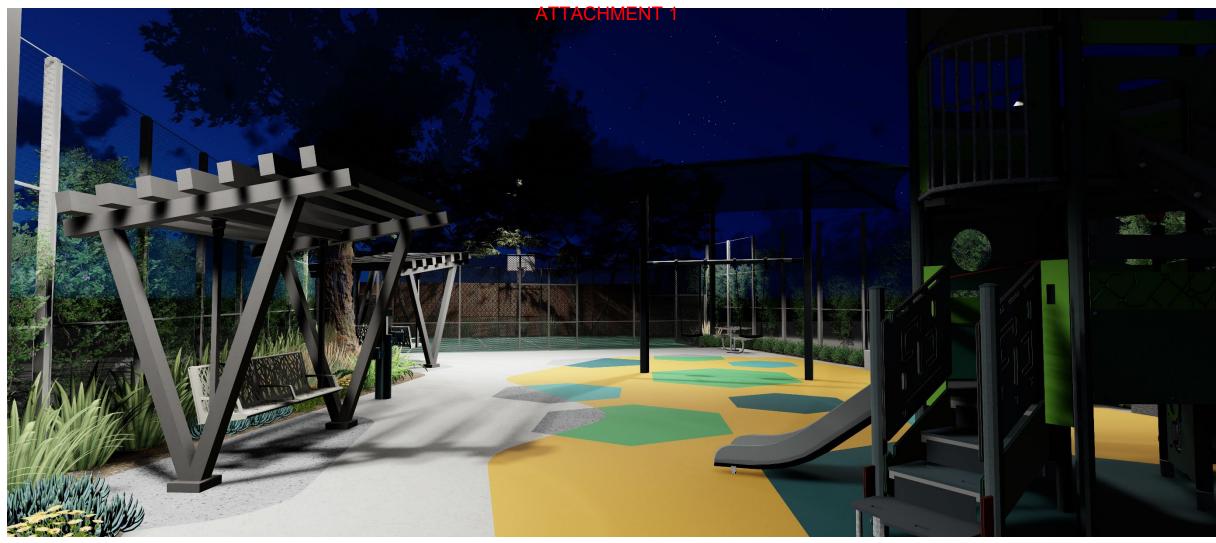

# ATTACHMENT TANIE NY

Plan A Security Lighting

Plan B Security Lighting

**Plan A** Mini-Pitch Soccer with Basketball Hoop

**Plan B** Mini-Pitch Soccer with Basketball Hoop

**Plan A** Picnic Area & Mini-Pitch Soccer with Basketball Hoop

**Plan B** Mini-Pitch Soccer with Basketball Hoop

**Plan A** Security Lighting