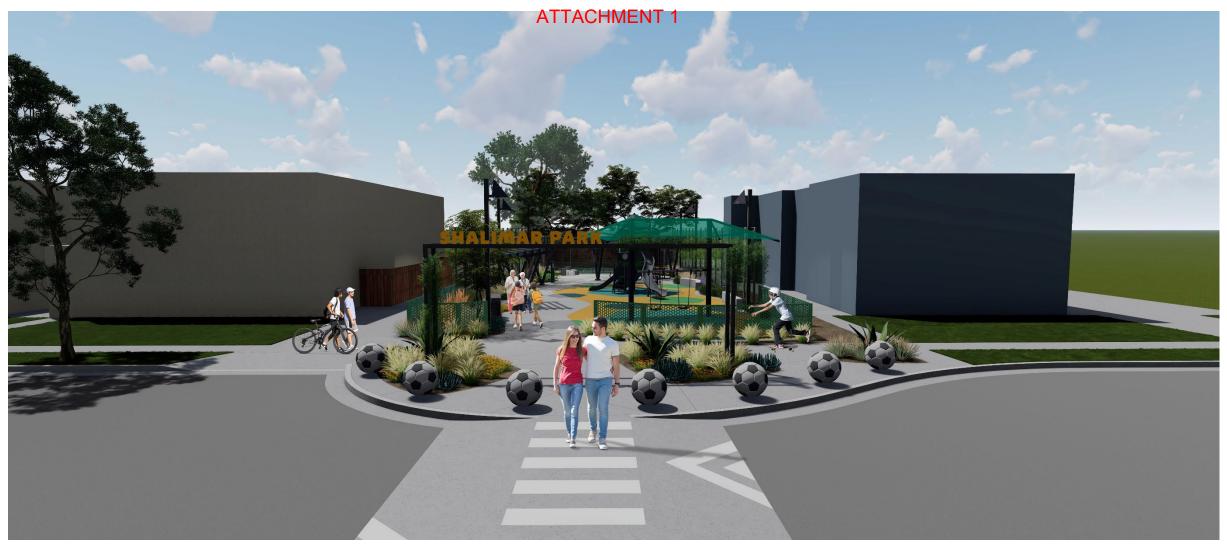

| SOCCER BOLLARDS |
| (11) | RAISED CROSSING |

12 SEAT WALL

(13) RE-PURPOSED TILE ARTWORK

(14) GREENSCREEN (12' HT.)

(15) DECORATIVE FENCING (4' HT.)

(16) SECURITY LIGHTING

(17) PICNIC TABLES WITH SHADE STRUCTURE

18 BIKE RACKS

(19) HALF-COURT STREET BASKETBALL (SEE KEY MAP)



#### **ATTACHMENT 1**

# **Plan B**



#### **KEY MAP:**



#### LEGEND

1 PLAY STRUCTURE

2 SWINGS WITH SHADE

3 MINI-PITCH SOCCER 8 GAME TABLE

5 SWING GLIDERS

(4) BASKETBALL HOOP

(9) ENTRANCE ARBOR (10) SOCCER BOLLARDS 6 NATURAL GRASS LAWN 7 DRINKING FOUNTAIN WITH BOTTLE FILLER

11 RAISED CROSSING (12) SEAT WALL

(13) RE-PURPOSED TILE ARTWORK (14) GREENSCREEN (12' HT.)

(17) HALF-COURT STREET BASKETBALL (SEE KEY MAP)

(15) DECORATIVE FENCING (4' HT.)

(16) SECURITY LIGHTING



TACHMENT 1

# Renderings





Plan A Entry Arbor















## Plan A Cul-de-sac Improvements







## Plan B Cul-de-sac Improvements







**Plan A** Park Entrance







**Plan A** Security Lighting







Plan B Park Entrance















**Plan A** Playground











# ATTACHMENT TANIE NY



Plan A Security Lighting







Plan B Security Lighting







**Plan A** Mini-Pitch Soccer with Basketball Hoop







**Plan B** Mini-Pitch Soccer with Basketball Hoop







**Plan A** Picnic Area & Mini-Pitch Soccer with Basketball Hoop







**Plan B** Mini-Pitch Soccer with Basketball Hoop







**Plan A** Security Lighting







# Plan B Security Lighting