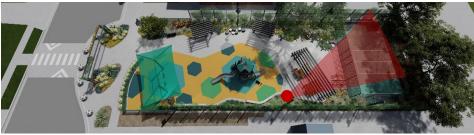

#### **KEY MAP:**

#### LEGEND

1 PLAY STRUCTURE

2 SWINGS WITH SHADE

3 MINI-PITCH SOCCER 8 GAME TABLE

5 SWING GLIDERS

(4) BASKETBALL HOOP

(9) ENTRANCE ARBOR (10) SOCCER BOLLARDS 6 NATURAL GRASS LAWN 7 DRINKING FOUNTAIN WITH BOTTLE FILLER

11 RAISED CROSSING (12) SEAT WALL

(13) RE-PURPOSED TILE ARTWORK (14) GREENSCREEN (12' HT.)

(17) HALF-COURT STREET BASKETBALL (SEE KEY MAP)

(15) DECORATIVE FENCING (4' HT.)

(16) SECURITY LIGHTING

TACHMENT 1