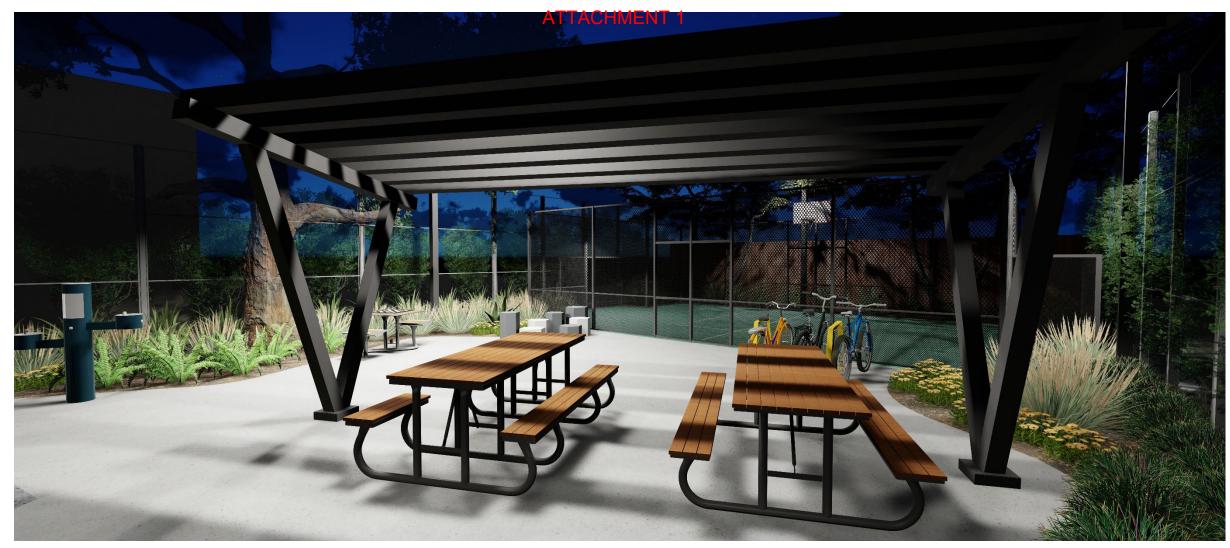

# ATTACHMENT TANIE NY

Plan A Security Lighting

Plan B Security Lighting

**Plan A** Mini-Pitch Soccer with Basketball Hoop

**Plan B** Mini-Pitch Soccer with Basketball Hoop

**Plan A** Picnic Area & Mini-Pitch Soccer with Basketball Hoop