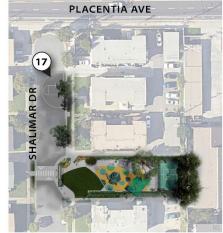

#### **KEY MAP:**

#### LEGEND

PLAY STRUCTURE
SWINGS WITH SHADE

5 SWING GLIDERS ADE 6 HEXAGON SEATING

SWINGS WITH SHADE

3 MINI-PITCH SOCCER 7 DRINKING FOUNTAIN WITH BOTTLE FILLER

(4) BASKETBALL HOOP (8) GAME TABLE

| ٩    | ENTRANCE ARBOR  |
|------|-----------------|
| 10   | SOCCER BOLLARDS |
| (11) | RAISED CROSSING |

12 SEAT WALL

(13) RE-PURPOSED TILE ARTWORK

(14) GREENSCREEN (12' HT.)

(15) DECORATIVE FENCING (4' HT.)

(16) SECURITY LIGHTING

(17) PICNIC TABLES WITH SHADE STRUCTURE

18 BIKE RACKS

(19) HALF-COURT STREET BASKETBALL (SEE KEY MAP)