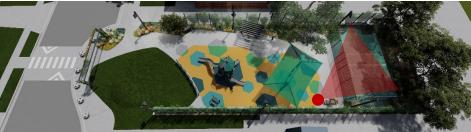

#### **KEY MAP:**

#### LEGEND

PLAY STRUCTURE
SWINGS WITH SHADE

5 SWING GLIDERS ADE 6 HEXAGON SEATING

SWINGS WITH SHADE

3 MINI-PITCH SOCCER 7 DRINKING FOUNTAIN WITH BOTTLE FILLER

(4) BASKETBALL HOOP (8) GAME TABLE

| ٩    | ENTRANCE ARBOR  |
|------|-----------------|
| 10   | SOCCER BOLLARDS |
| (11) | RAISED CROSSING |

12 SEAT WALL

(13) RE-PURPOSED TILE ARTWORK

(14) GREENSCREEN (12' HT.)

(15) DECORATIVE FENCING (4' HT.)

(16) SECURITY LIGHTING

(17) PICNIC TABLES WITH SHADE STRUCTURE

18 BIKE RACKS

(19) HALF-COURT STREET BASKETBALL (SEE KEY MAP)