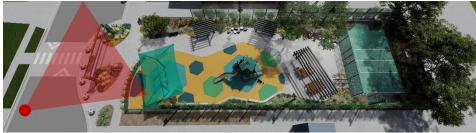

#### **KEY MAP:**

#### LEGEND

PLAY STRUCTURE
SWINGS WITH SHADE

5 SWING GLIDERS ADE 6 HEXAGON SEATING

SWINGS WITH SHADE

3 MINI-PITCH SOCCER 7 DRINKING FOUNTAIN WITH BOTTLE FILLER

(4) BASKETBALL HOOP (8) GAME TABLE

| ٩    | ENTRANCE ARBOR  |
|------|-----------------|
| 10   | SOCCER BOLLARDS |
| (11) | RAISED CROSSING |

12 SEAT WALL

(13) RE-PURPOSED TILE ARTWORK

(14) GREENSCREEN (12' HT.)

(15) DECORATIVE FENCING (4' HT.)

(16) SECURITY LIGHTING

(17) PICNIC TABLES WITH SHADE STRUCTURE

18 BIKE RACKS

(19) HALF-COURT STREET BASKETBALL (SEE KEY MAP)