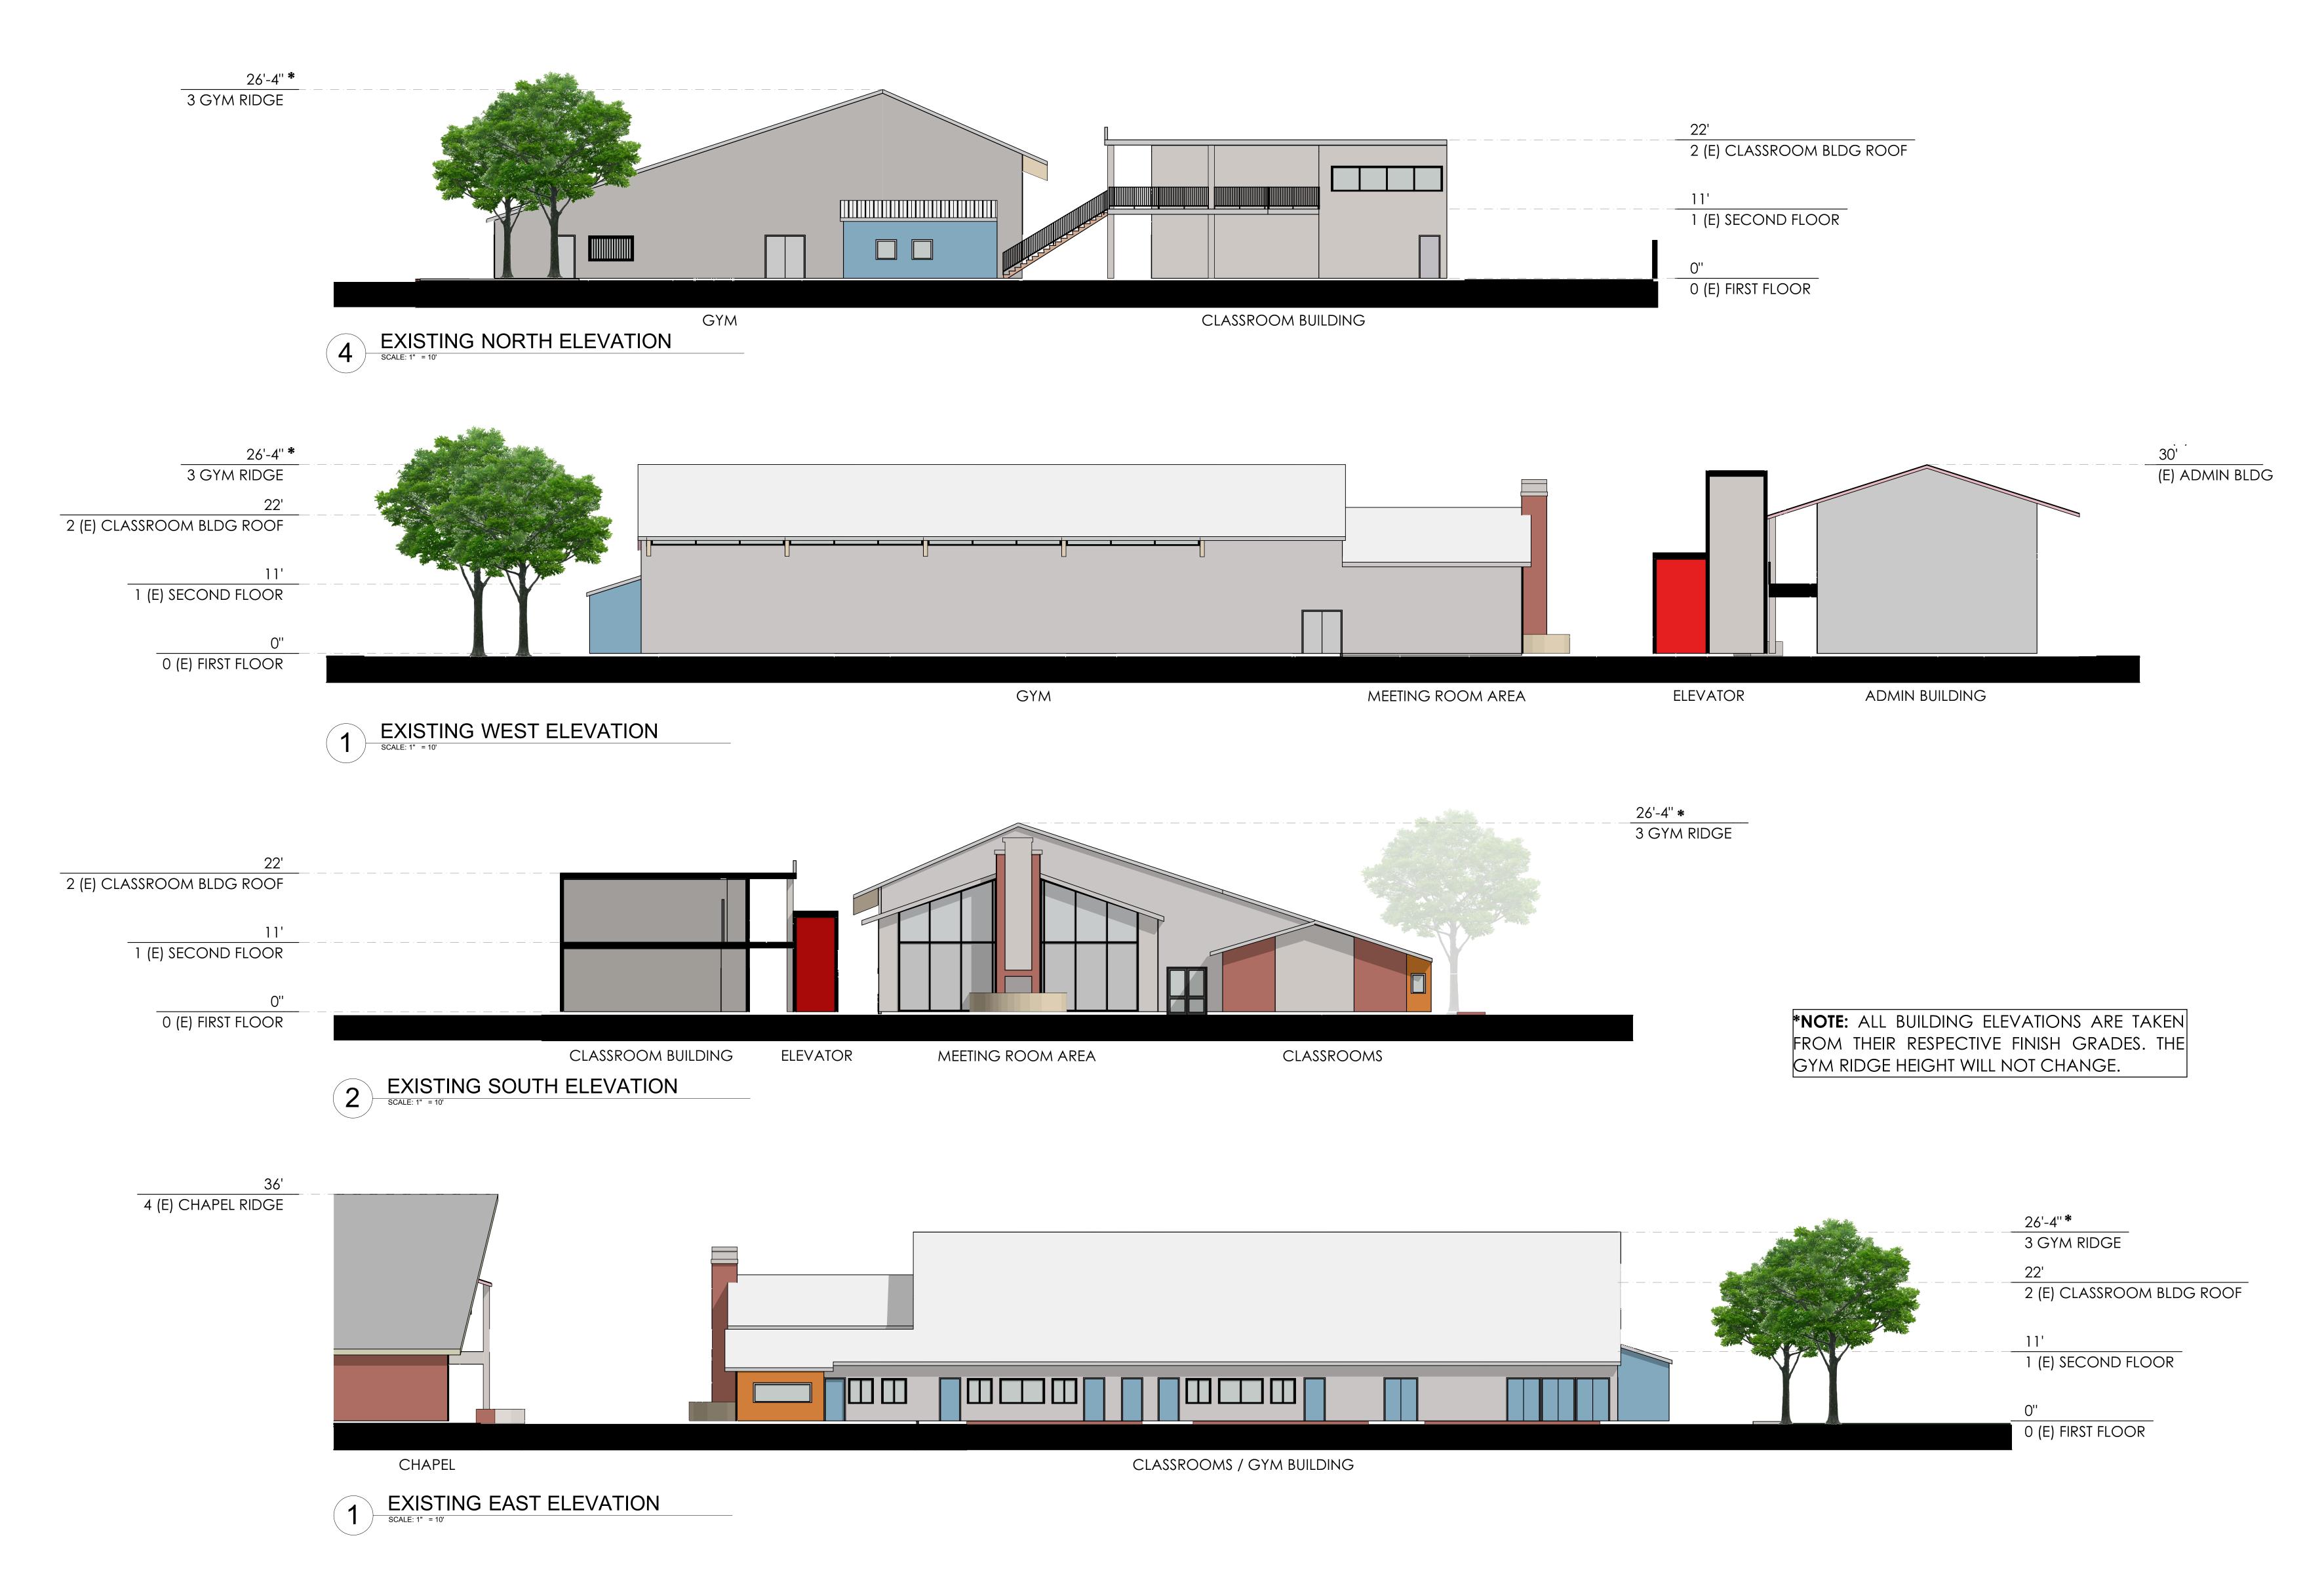

# PROJECT SCOPE:

2nd story multi-purpose mezzanine addition to expand an existing sports & rec gym by 3,078 SF. Add 400 SF of classroom, and remodel 2,900 SF of classroom. Combine 711 SF of church café & kitchen. Add 1,600 SF of new outdoor school lunch area, and 800 SF of church meeting area. Preserve 260 parking stalls, 42 mature site trees, maintain +40% open space, and enhance 5,000 SF of existing landscape & flatwork. Existing gym building height will remain the same.