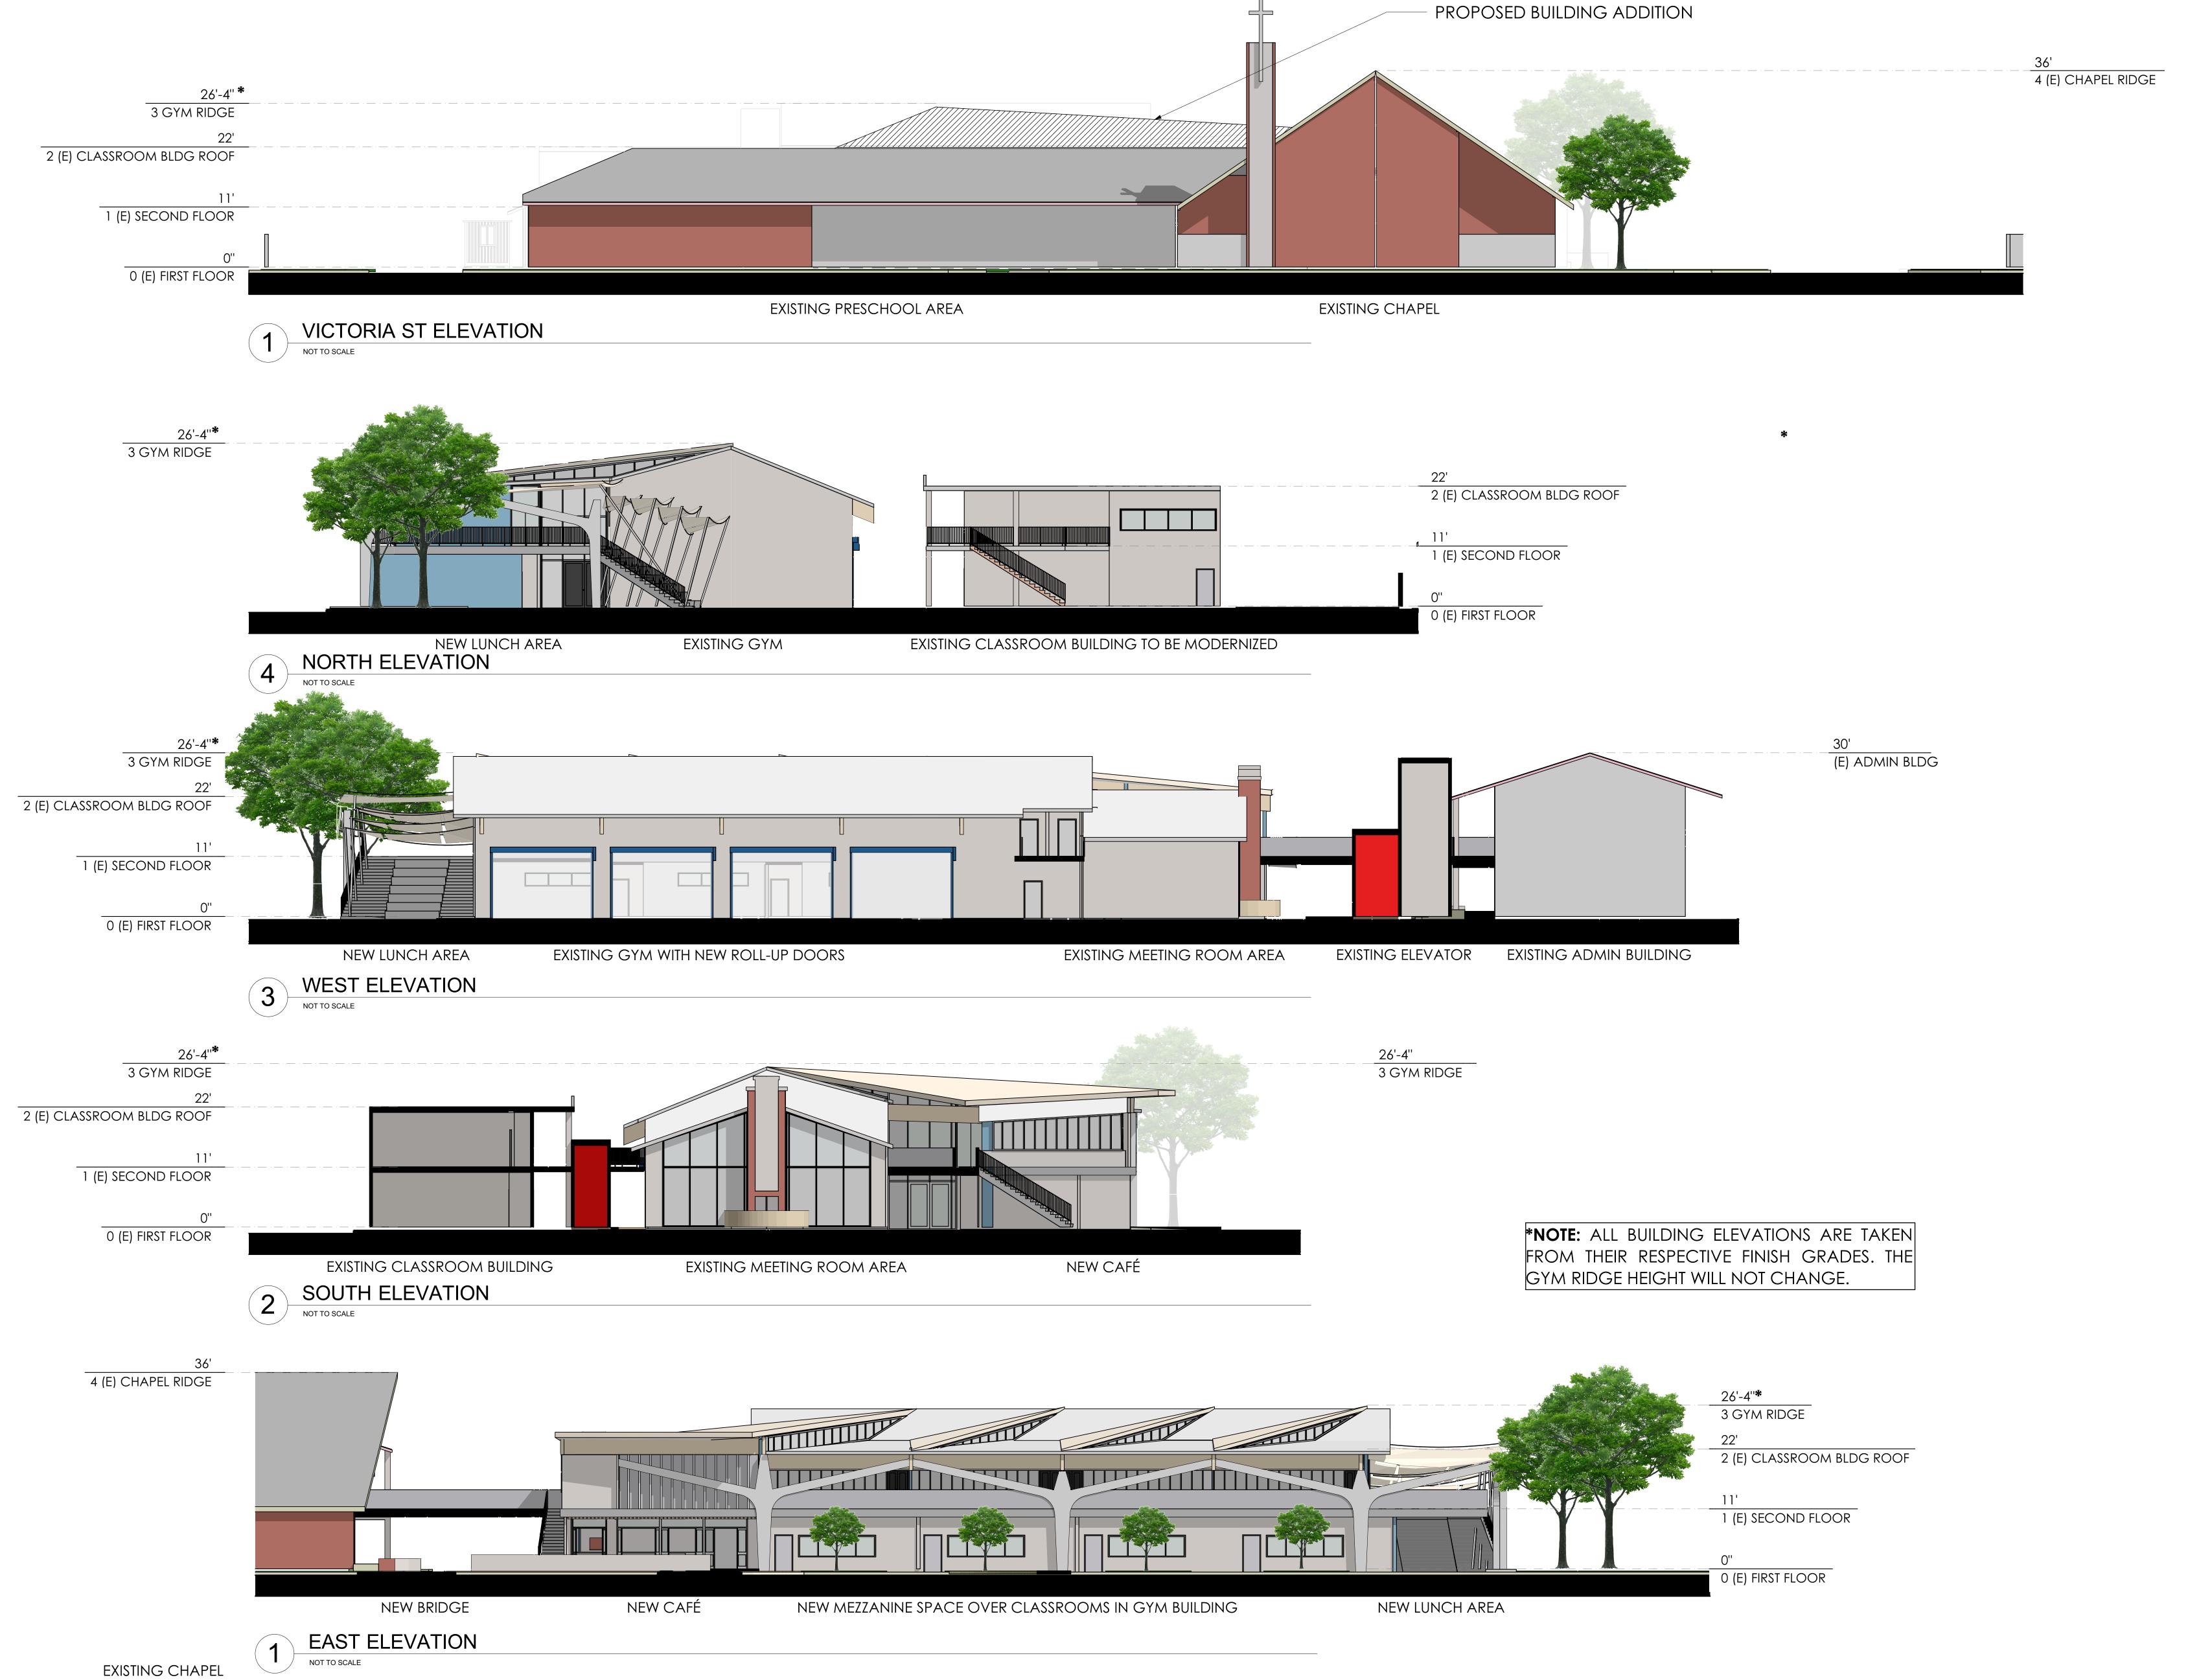

# PROJECT SCOPE:

2nd story multi-purpose mezzanine addition to expand an existing sports & rec gym by 3,078 SF. Add 400 SF of classroom, and remodel 2,900 SF of classroom. Combine 711 SF of church café & kitchen. Add 1,600 SF of new outdoor school lunch area, and 800 SF of church meeting area. Preserve 260 parking stalls, 42 mature site trees, maintain +40% open space, and enhance 5,000 SF of existing landscape & flatwork. Existing gym building height will remain the same.

# PROPOSED MASTERPLAN REMODEL & ADDITION

| BUILDING AREA TO REMAIN               |           |        |                                                                                                                                                                                                                                                                                                                                                                                                                                                                                                                                                                                                                                                                                                                                                                                                                                                                                                                                                                                                                                                                                                                                                                                                                                                                                                                                                                                                                                                                                                                                                                                                                                                                                                                                                                                                                                                                                                                                                                                                                                                                                                                                      |
|---------------------------------------|-----------|--------|--------------------------------------------------------------------------------------------------------------------------------------------------------------------------------------------------------------------------------------------------------------------------------------------------------------------------------------------------------------------------------------------------------------------------------------------------------------------------------------------------------------------------------------------------------------------------------------------------------------------------------------------------------------------------------------------------------------------------------------------------------------------------------------------------------------------------------------------------------------------------------------------------------------------------------------------------------------------------------------------------------------------------------------------------------------------------------------------------------------------------------------------------------------------------------------------------------------------------------------------------------------------------------------------------------------------------------------------------------------------------------------------------------------------------------------------------------------------------------------------------------------------------------------------------------------------------------------------------------------------------------------------------------------------------------------------------------------------------------------------------------------------------------------------------------------------------------------------------------------------------------------------------------------------------------------------------------------------------------------------------------------------------------------------------------------------------------------------------------------------------------------|
| (E) Chape                             | el 10,205 | SF     |                                                                                                                                                                                                                                                                                                                                                                                                                                                                                                                                                                                                                                                                                                                                                                                                                                                                                                                                                                                                                                                                                                                                                                                                                                                                                                                                                                                                                                                                                                                                                                                                                                                                                                                                                                                                                                                                                                                                                                                                                                                                                                                                      |
| (E) Preschoo                          | 5,992     | SF     | <u>\( \times \) \( \</u> |
| (E) Admi                              | n 3,575   | SF     |                                                                                                                                                                                                                                                                                                                                                                                                                                                                                                                                                                                                                                                                                                                                                                                                                                                                                                                                                                                                                                                                                                                                                                                                                                                                                                                                                                                                                                                                                                                                                                                                                                                                                                                                                                                                                                                                                                                                                                                                                                                                                                                                      |
| (E) Firesid                           | e 1,299   | SF     | <                                                                                                                                                                                                                                                                                                                                                                                                                                                                                                                                                                                                                                                                                                                                                                                                                                                                                                                                                                                                                                                                                                                                                                                                                                                                                                                                                                                                                                                                                                                                                                                                                                                                                                                                                                                                                                                                                                                                                                                                                                                                                                                                    |
| (E) 2-story Classroom                 | 13,447    | SF     | (E)                                                                                                                                                                                                                                                                                                                                                                                                                                                                                                                                                                                                                                                                                                                                                                                                                                                                                                                                                                                                                                                                                                                                                                                                                                                                                                                                                                                                                                                                                                                                                                                                                                                                                                                                                                                                                                                                                                                                                                                                                                                                                                                                  |
| AREA OF REMODEL & ADDITION            |           |        |                                                                                                                                                                                                                                                                                                                                                                                                                                                                                                                                                                                                                                                                                                                                                                                                                                                                                                                                                                                                                                                                                                                                                                                                                                                                                                                                                                                                                                                                                                                                                                                                                                                                                                                                                                                                                                                                                                                                                                                                                                                                                                                                      |
| (E) Gyn                               | n 6,021   | SE     |                                                                                                                                                                                                                                                                                                                                                                                                                                                                                                                                                                                                                                                                                                                                                                                                                                                                                                                                                                                                                                                                                                                                                                                                                                                                                                                                                                                                                                                                                                                                                                                                                                                                                                                                                                                                                                                                                                                                                                                                                                                                                                                                      |
| (E) Classrooms & Kitchei              |           | SE     |                                                                                                                                                                                                                                                                                                                                                                                                                                                                                                                                                                                                                                                                                                                                                                                                                                                                                                                                                                                                                                                                                                                                                                                                                                                                                                                                                                                                                                                                                                                                                                                                                                                                                                                                                                                                                                                                                                                                                                                                                                                                                                                                      |
| Demo (E) Classrooms & Kitcher         |           |        |                                                                                                                                                                                                                                                                                                                                                                                                                                                                                                                                                                                                                                                                                                                                                                                                                                                                                                                                                                                                                                                                                                                                                                                                                                                                                                                                                                                                                                                                                                                                                                                                                                                                                                                                                                                                                                                                                                                                                                                                                                                                                                                                      |
| Dellio (L) Classioonis & Kitchei      | (3,903)   | ) 31   |                                                                                                                                                                                                                                                                                                                                                                                                                                                                                                                                                                                                                                                                                                                                                                                                                                                                                                                                                                                                                                                                                                                                                                                                                                                                                                                                                                                                                                                                                                                                                                                                                                                                                                                                                                                                                                                                                                                                                                                                                                                                                                                                      |
| 1st STORY                             |           |        |                                                                                                                                                                                                                                                                                                                                                                                                                                                                                                                                                                                                                                                                                                                                                                                                                                                                                                                                                                                                                                                                                                                                                                                                                                                                                                                                                                                                                                                                                                                                                                                                                                                                                                                                                                                                                                                                                                                                                                                                                                                                                                                                      |
| Classroom                             | s 3,300   | SF     |                                                                                                                                                                                                                                                                                                                                                                                                                                                                                                                                                                                                                                                                                                                                                                                                                                                                                                                                                                                                                                                                                                                                                                                                                                                                                                                                                                                                                                                                                                                                                                                                                                                                                                                                                                                                                                                                                                                                                                                                                                                                                                                                      |
| Café/ kitchen/st                      | g 711     | SF     |                                                                                                                                                                                                                                                                                                                                                                                                                                                                                                                                                                                                                                                                                                                                                                                                                                                                                                                                                                                                                                                                                                                                                                                                                                                                                                                                                                                                                                                                                                                                                                                                                                                                                                                                                                                                                                                                                                                                                                                                                                                                                                                                      |
| 2nd STORY                             |           |        |                                                                                                                                                                                                                                                                                                                                                                                                                                                                                                                                                                                                                                                                                                                                                                                                                                                                                                                                                                                                                                                                                                                                                                                                                                                                                                                                                                                                                                                                                                                                                                                                                                                                                                                                                                                                                                                                                                                                                                                                                                                                                                                                      |
| Offic                                 | e 108     | SF     |                                                                                                                                                                                                                                                                                                                                                                                                                                                                                                                                                                                                                                                                                                                                                                                                                                                                                                                                                                                                                                                                                                                                                                                                                                                                                                                                                                                                                                                                                                                                                                                                                                                                                                                                                                                                                                                                                                                                                                                                                                                                                                                                      |
| Multi-purpose Mezzanine + circulation | ·         | SF     |                                                                                                                                                                                                                                                                                                                                                                                                                                                                                                                                                                                                                                                                                                                                                                                                                                                                                                                                                                                                                                                                                                                                                                                                                                                                                                                                                                                                                                                                                                                                                                                                                                                                                                                                                                                                                                                                                                                                                                                                                                                                                                                                      |
| Equipment platform + circulation      | n 970     | SF     |                                                                                                                                                                                                                                                                                                                                                                                                                                                                                                                                                                                                                                                                                                                                                                                                                                                                                                                                                                                                                                                                                                                                                                                                                                                                                                                                                                                                                                                                                                                                                                                                                                                                                                                                                                                                                                                                                                                                                                                                                                                                                                                                      |
| GROS                                  | S 47,628  | SF     |                                                                                                                                                                                                                                                                                                                                                                                                                                                                                                                                                                                                                                                                                                                                                                                                                                                                                                                                                                                                                                                                                                                                                                                                                                                                                                                                                                                                                                                                                                                                                                                                                                                                                                                                                                                                                                                                                                                                                                                                                                                                                                                                      |
| FA                                    | R 25.00%  | ,<br>0 |                                                                                                                                                                                                                                                                                                                                                                                                                                                                                                                                                                                                                                                                                                                                                                                                                                                                                                                                                                                                                                                                                                                                                                                                                                                                                                                                                                                                                                                                                                                                                                                                                                                                                                                                                                                                                                                                                                                                                                                                                                                                                                                                      |
| EXCLUDED from FAR                     |           |        |                                                                                                                                                                                                                                                                                                                                                                                                                                                                                                                                                                                                                                                                                                                                                                                                                                                                                                                                                                                                                                                                                                                                                                                                                                                                                                                                                                                                                                                                                                                                                                                                                                                                                                                                                                                                                                                                                                                                                                                                                                                                                                                                      |
| Outdoor lunch & outdoor meeting area  | s 2,400   | SF     |                                                                                                                                                                                                                                                                                                                                                                                                                                                                                                                                                                                                                                                                                                                                                                                                                                                                                                                                                                                                                                                                                                                                                                                                                                                                                                                                                                                                                                                                                                                                                                                                                                                                                                                                                                                                                                                                                                                                                                                                                                                                                                                                      |
| Outdoor circulation                   | •         |        |                                                                                                                                                                                                                                                                                                                                                                                                                                                                                                                                                                                                                                                                                                                                                                                                                                                                                                                                                                                                                                                                                                                                                                                                                                                                                                                                                                                                                                                                                                                                                                                                                                                                                                                                                                                                                                                                                                                                                                                                                                                                                                                                      |
|                                       | •         |        |                                                                                                                                                                                                                                                                                                                                                                                                                                                                                                                                                                                                                                                                                                                                                                                                                                                                                                                                                                                                                                                                                                                                                                                                                                                                                                                                                                                                                                                                                                                                                                                                                                                                                                                                                                                                                                                                                                                                                                                                                                                                                                                                      |