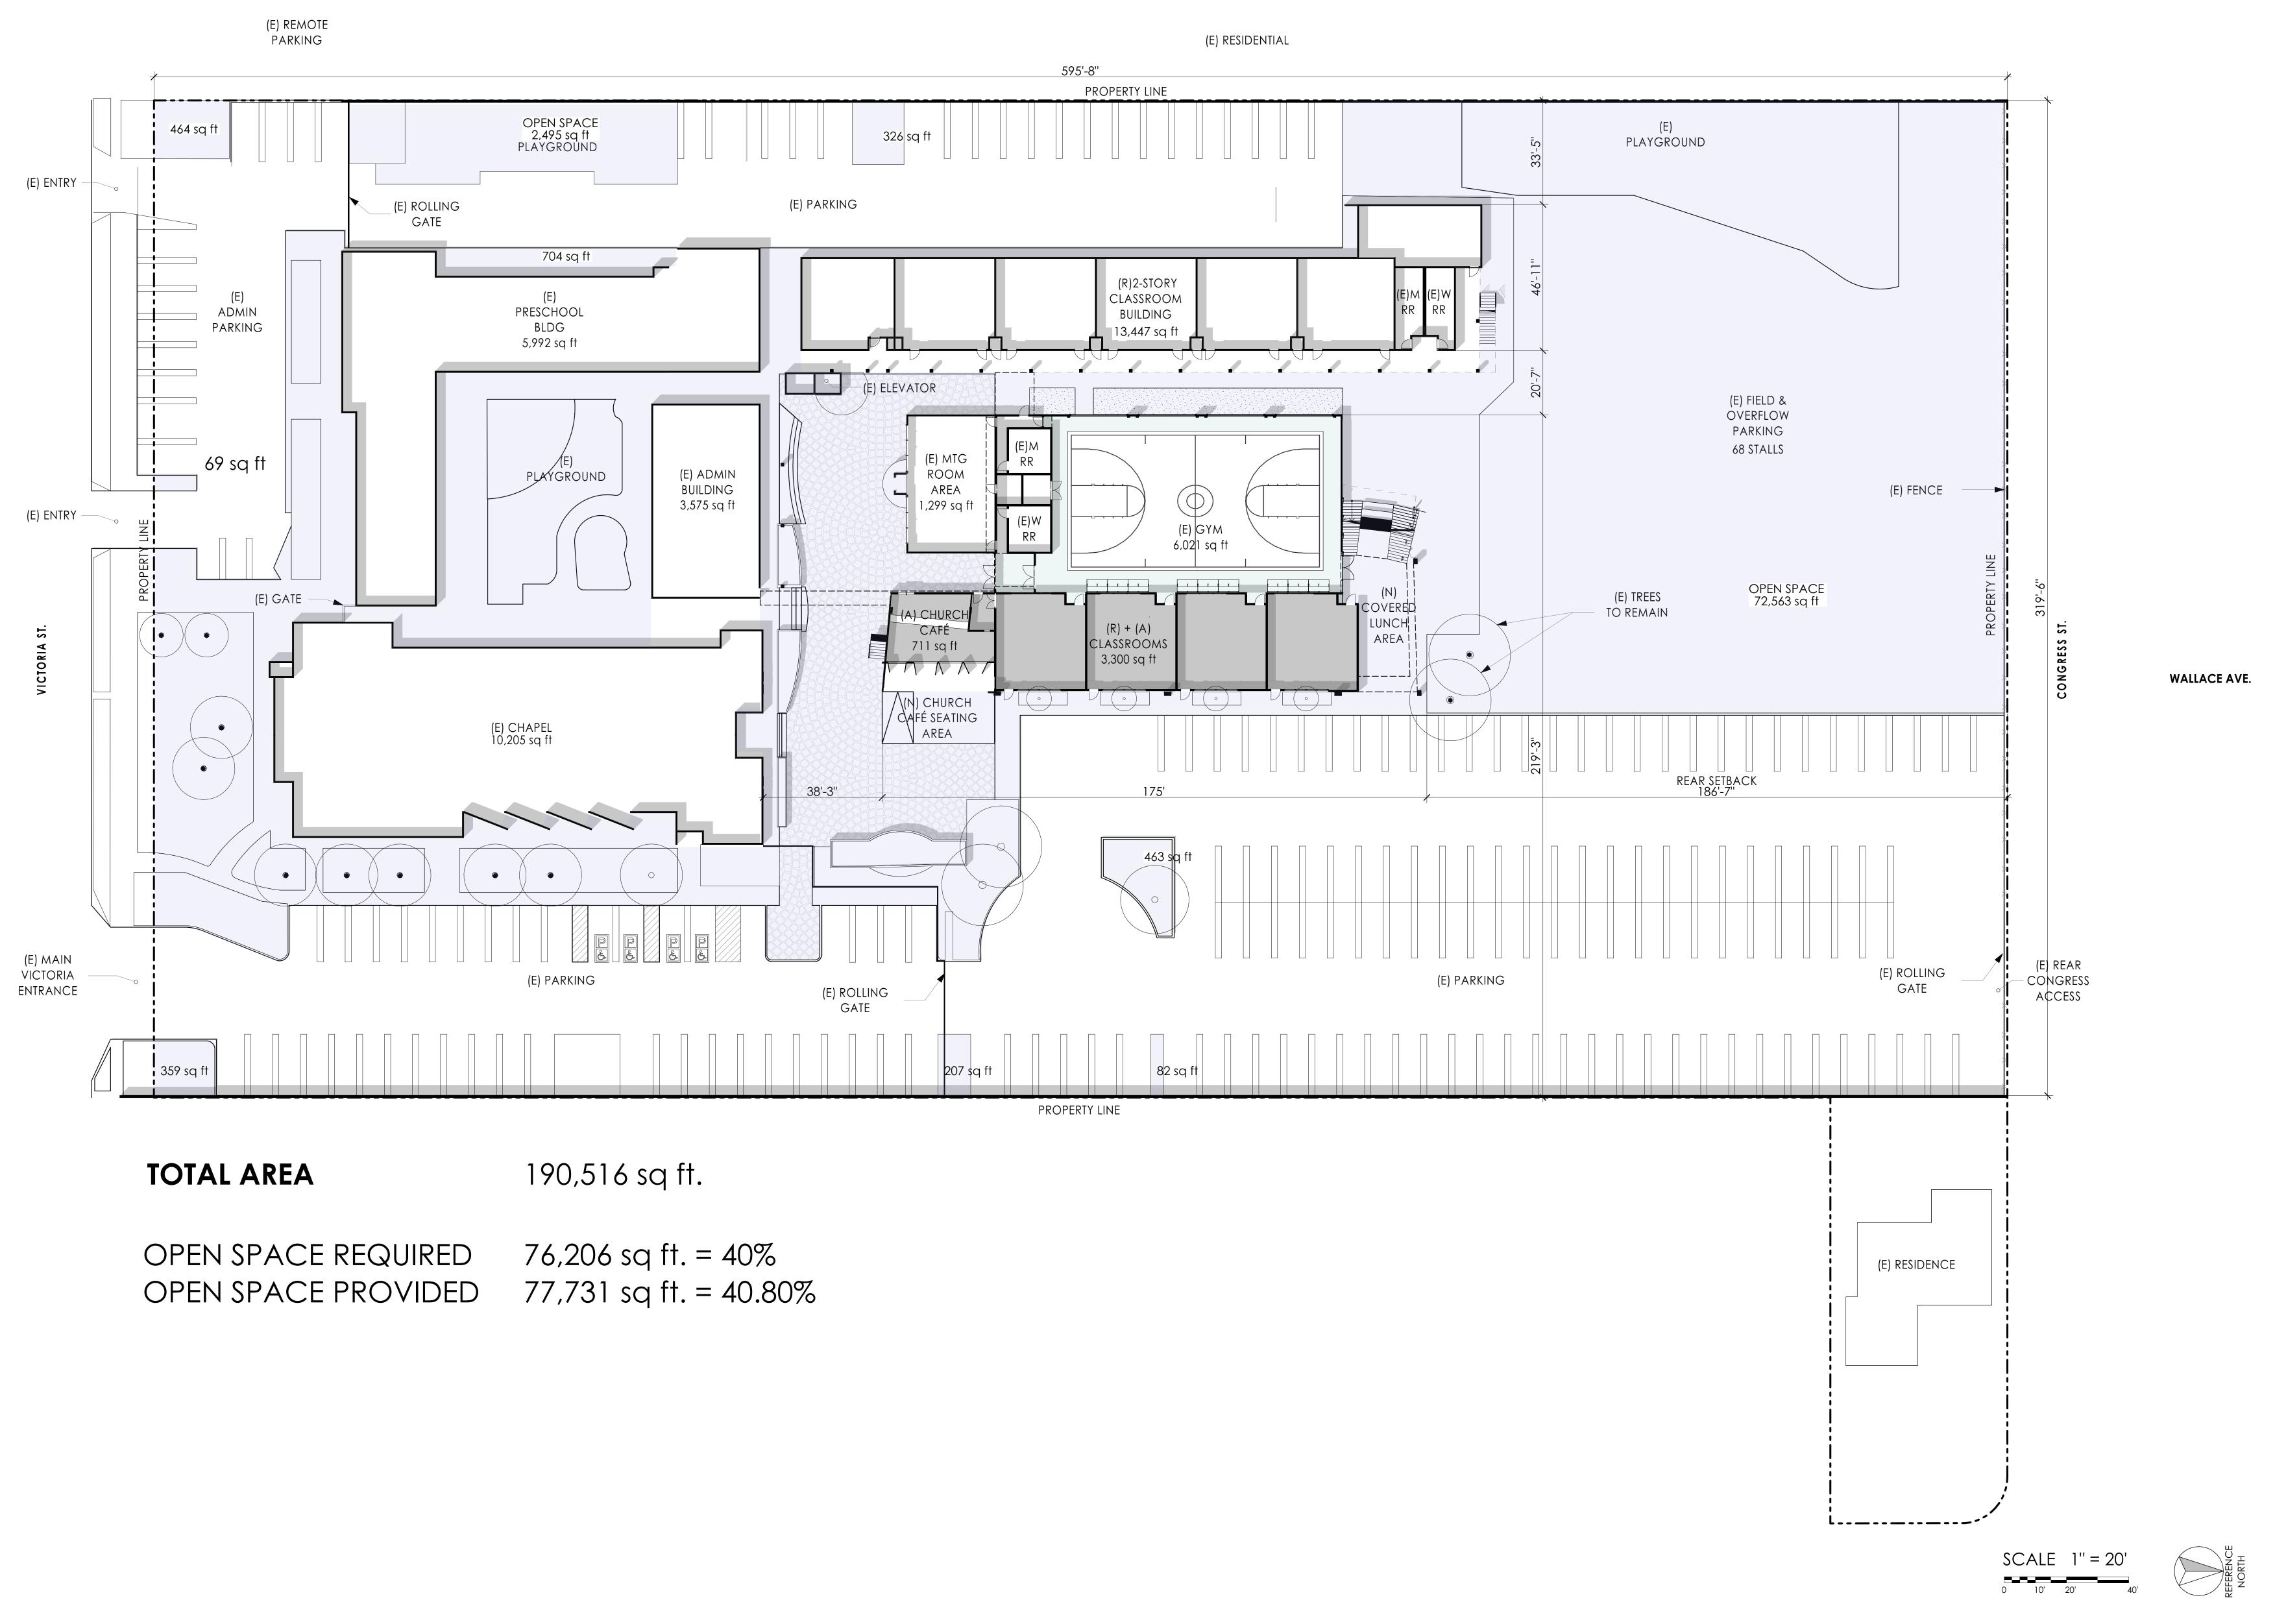

# PROJECT SCOPE:

2nd story multi-purpose mezzanine addition to expand an existing sports & rec gym by 3,078 SF. Add 400 SF of classroom, and remodel 2,900 SF of classroom. Combine 711 SF of church café & kitchen. Add 1,600 SF of new outdoor school lunch area, and 800 SF of church meeting area. Preserve 260 parking stalls, 42 mature site trees, maintain +40% open space, and enhance 5,000 SF of existing landscape & flatwork. Existing gym building height will remain the same.

# LAND AREA 4.37 AC 190,516 SF

# PROPOSED MASTERPLAN REMODEL & ADDITION

| BUILDING AREA TO REMAIN               |           |        |                                                                                                                                                                                                                                                                                                                                                                                                                                                                                                                                                                                                                                                                                                                                                                                                                                                                                                                                                                                                                                                                                                                                                                                                                                                                                                                                                                                                                                                                                                                                                                                                                                                                                                                                                                                                                                                                                                                                                                                                                                                                                                                                      |
|---------------------------------------|-----------|--------|--------------------------------------------------------------------------------------------------------------------------------------------------------------------------------------------------------------------------------------------------------------------------------------------------------------------------------------------------------------------------------------------------------------------------------------------------------------------------------------------------------------------------------------------------------------------------------------------------------------------------------------------------------------------------------------------------------------------------------------------------------------------------------------------------------------------------------------------------------------------------------------------------------------------------------------------------------------------------------------------------------------------------------------------------------------------------------------------------------------------------------------------------------------------------------------------------------------------------------------------------------------------------------------------------------------------------------------------------------------------------------------------------------------------------------------------------------------------------------------------------------------------------------------------------------------------------------------------------------------------------------------------------------------------------------------------------------------------------------------------------------------------------------------------------------------------------------------------------------------------------------------------------------------------------------------------------------------------------------------------------------------------------------------------------------------------------------------------------------------------------------------|
| (E) Chape                             | el 10,205 | SF     |                                                                                                                                                                                                                                                                                                                                                                                                                                                                                                                                                                                                                                                                                                                                                                                                                                                                                                                                                                                                                                                                                                                                                                                                                                                                                                                                                                                                                                                                                                                                                                                                                                                                                                                                                                                                                                                                                                                                                                                                                                                                                                                                      |
| (E) Preschoo                          | 5,992     | SF     | <u>\( \times \) \( \</u> |
| (E) Admi                              | n 3,575   | SF     |                                                                                                                                                                                                                                                                                                                                                                                                                                                                                                                                                                                                                                                                                                                                                                                                                                                                                                                                                                                                                                                                                                                                                                                                                                                                                                                                                                                                                                                                                                                                                                                                                                                                                                                                                                                                                                                                                                                                                                                                                                                                                                                                      |
| (E) Firesid                           | e 1,299   | SF     | <                                                                                                                                                                                                                                                                                                                                                                                                                                                                                                                                                                                                                                                                                                                                                                                                                                                                                                                                                                                                                                                                                                                                                                                                                                                                                                                                                                                                                                                                                                                                                                                                                                                                                                                                                                                                                                                                                                                                                                                                                                                                                                                                    |
| (E) 2-story Classroom                 | 13,447    | SF     | (E)                                                                                                                                                                                                                                                                                                                                                                                                                                                                                                                                                                                                                                                                                                                                                                                                                                                                                                                                                                                                                                                                                                                                                                                                                                                                                                                                                                                                                                                                                                                                                                                                                                                                                                                                                                                                                                                                                                                                                                                                                                                                                                                                  |
| AREA OF REMODEL & ADDITION            |           |        |                                                                                                                                                                                                                                                                                                                                                                                                                                                                                                                                                                                                                                                                                                                                                                                                                                                                                                                                                                                                                                                                                                                                                                                                                                                                                                                                                                                                                                                                                                                                                                                                                                                                                                                                                                                                                                                                                                                                                                                                                                                                                                                                      |
| (E) Gyn                               | n 6,021   | SE     |                                                                                                                                                                                                                                                                                                                                                                                                                                                                                                                                                                                                                                                                                                                                                                                                                                                                                                                                                                                                                                                                                                                                                                                                                                                                                                                                                                                                                                                                                                                                                                                                                                                                                                                                                                                                                                                                                                                                                                                                                                                                                                                                      |
| (E) Classrooms & Kitchei              |           | SE     |                                                                                                                                                                                                                                                                                                                                                                                                                                                                                                                                                                                                                                                                                                                                                                                                                                                                                                                                                                                                                                                                                                                                                                                                                                                                                                                                                                                                                                                                                                                                                                                                                                                                                                                                                                                                                                                                                                                                                                                                                                                                                                                                      |
| Demo (E) Classrooms & Kitcher         |           |        |                                                                                                                                                                                                                                                                                                                                                                                                                                                                                                                                                                                                                                                                                                                                                                                                                                                                                                                                                                                                                                                                                                                                                                                                                                                                                                                                                                                                                                                                                                                                                                                                                                                                                                                                                                                                                                                                                                                                                                                                                                                                                                                                      |
| Dellio (L) Classioonis & Kitchei      | (3,903)   | ) 31   |                                                                                                                                                                                                                                                                                                                                                                                                                                                                                                                                                                                                                                                                                                                                                                                                                                                                                                                                                                                                                                                                                                                                                                                                                                                                                                                                                                                                                                                                                                                                                                                                                                                                                                                                                                                                                                                                                                                                                                                                                                                                                                                                      |
| 1st STORY                             |           |        |                                                                                                                                                                                                                                                                                                                                                                                                                                                                                                                                                                                                                                                                                                                                                                                                                                                                                                                                                                                                                                                                                                                                                                                                                                                                                                                                                                                                                                                                                                                                                                                                                                                                                                                                                                                                                                                                                                                                                                                                                                                                                                                                      |
| Classroom                             | s 3,300   | SF     |                                                                                                                                                                                                                                                                                                                                                                                                                                                                                                                                                                                                                                                                                                                                                                                                                                                                                                                                                                                                                                                                                                                                                                                                                                                                                                                                                                                                                                                                                                                                                                                                                                                                                                                                                                                                                                                                                                                                                                                                                                                                                                                                      |
| Café/ kitchen/st                      | g 711     | SF     |                                                                                                                                                                                                                                                                                                                                                                                                                                                                                                                                                                                                                                                                                                                                                                                                                                                                                                                                                                                                                                                                                                                                                                                                                                                                                                                                                                                                                                                                                                                                                                                                                                                                                                                                                                                                                                                                                                                                                                                                                                                                                                                                      |
| 2nd STORY                             |           |        |                                                                                                                                                                                                                                                                                                                                                                                                                                                                                                                                                                                                                                                                                                                                                                                                                                                                                                                                                                                                                                                                                                                                                                                                                                                                                                                                                                                                                                                                                                                                                                                                                                                                                                                                                                                                                                                                                                                                                                                                                                                                                                                                      |
| Offic                                 | e 108     | SF     |                                                                                                                                                                                                                                                                                                                                                                                                                                                                                                                                                                                                                                                                                                                                                                                                                                                                                                                                                                                                                                                                                                                                                                                                                                                                                                                                                                                                                                                                                                                                                                                                                                                                                                                                                                                                                                                                                                                                                                                                                                                                                                                                      |
| Multi-purpose Mezzanine + circulation | ·         | SF     |                                                                                                                                                                                                                                                                                                                                                                                                                                                                                                                                                                                                                                                                                                                                                                                                                                                                                                                                                                                                                                                                                                                                                                                                                                                                                                                                                                                                                                                                                                                                                                                                                                                                                                                                                                                                                                                                                                                                                                                                                                                                                                                                      |
| Equipment platform + circulation      | n 970     | SF     |                                                                                                                                                                                                                                                                                                                                                                                                                                                                                                                                                                                                                                                                                                                                                                                                                                                                                                                                                                                                                                                                                                                                                                                                                                                                                                                                                                                                                                                                                                                                                                                                                                                                                                                                                                                                                                                                                                                                                                                                                                                                                                                                      |
| GROS                                  | S 47,628  | SF     |                                                                                                                                                                                                                                                                                                                                                                                                                                                                                                                                                                                                                                                                                                                                                                                                                                                                                                                                                                                                                                                                                                                                                                                                                                                                                                                                                                                                                                                                                                                                                                                                                                                                                                                                                                                                                                                                                                                                                                                                                                                                                                                                      |
| FA                                    | R 25.00%  | ,<br>0 |                                                                                                                                                                                                                                                                                                                                                                                                                                                                                                                                                                                                                                                                                                                                                                                                                                                                                                                                                                                                                                                                                                                                                                                                                                                                                                                                                                                                                                                                                                                                                                                                                                                                                                                                                                                                                                                                                                                                                                                                                                                                                                                                      |
| EXCLUDED from FAR                     |           |        |                                                                                                                                                                                                                                                                                                                                                                                                                                                                                                                                                                                                                                                                                                                                                                                                                                                                                                                                                                                                                                                                                                                                                                                                                                                                                                                                                                                                                                                                                                                                                                                                                                                                                                                                                                                                                                                                                                                                                                                                                                                                                                                                      |
| Outdoor lunch & outdoor meeting area  | s 2,400   | SF     |                                                                                                                                                                                                                                                                                                                                                                                                                                                                                                                                                                                                                                                                                                                                                                                                                                                                                                                                                                                                                                                                                                                                                                                                                                                                                                                                                                                                                                                                                                                                                                                                                                                                                                                                                                                                                                                                                                                                                                                                                                                                                                                                      |
| Outdoor circulation                   | •         |        |                                                                                                                                                                                                                                                                                                                                                                                                                                                                                                                                                                                                                                                                                                                                                                                                                                                                                                                                                                                                                                                                                                                                                                                                                                                                                                                                                                                                                                                                                                                                                                                                                                                                                                                                                                                                                                                                                                                                                                                                                                                                                                                                      |
|                                       | •         |        |                                                                                                                                                                                                                                                                                                                                                                                                                                                                                                                                                                                                                                                                                                                                                                                                                                                                                                                                                                                                                                                                                                                                                                                                                                                                                                                                                                                                                                                                                                                                                                                                                                                                                                                                                                                                                                                                                                                                                                                                                                                                                                                                      |

#### CAMPUS SUMMARY

760 Victoria = 179,641 SF 758 Victoria = 10,875 SF COMBINED =190,516 SF/ 4.37 AC

I**LDING** (per '09)

BUILDING AREA\* (calculated '23 - Baseline\*)
760 Victoria = 44,444 SF (Victoria FAR = 23.32%)