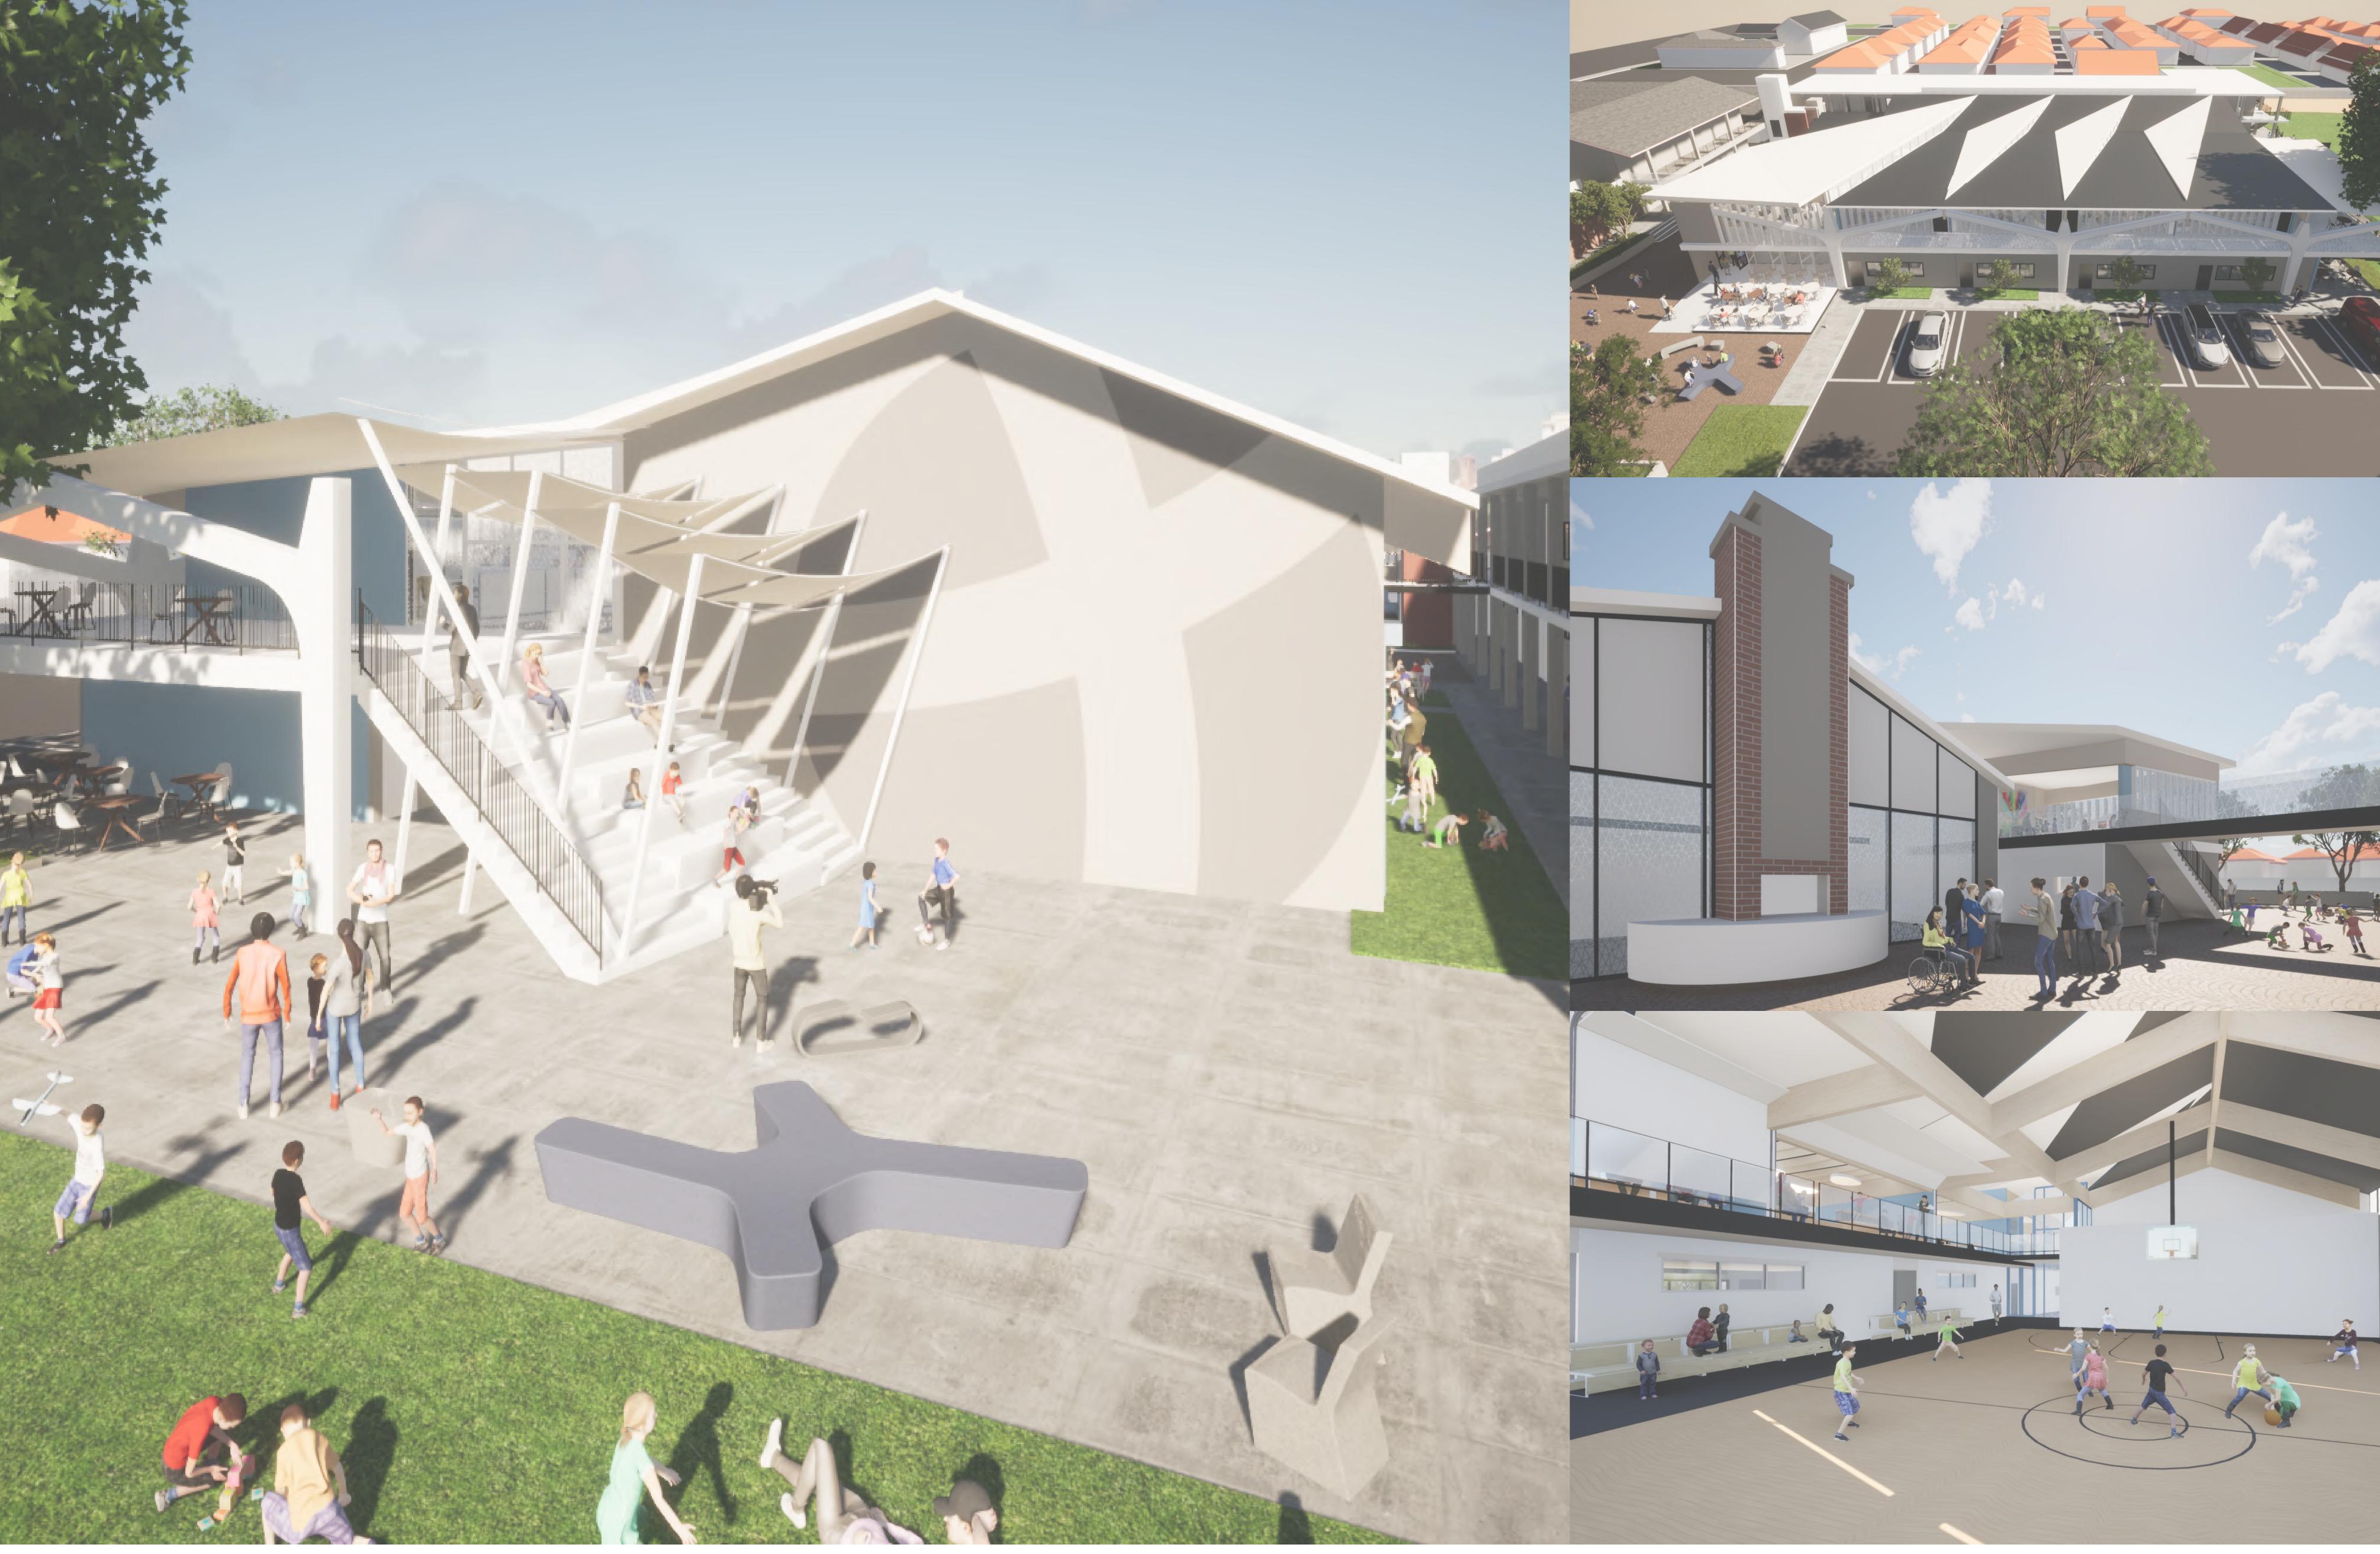

# **EXECUTIVE SUMMARY:**

To expand upon the 2009 campus masterplan in a manner imperceptible to the surrounding community, with a new 10 YR masterplan which enables a 25% campus FAR, AND fulfills a 410 max student enrollment, AND creates a first-class arts, sports & rec facility, AND classroom modernization, suited for a destination church & school.

# PROJECT SCOPE:

2nd story multi-purpose mezzanine addition to expand an existing sports & rec gym by 3,078 SF. Add 400 SF of classroom, and remodel 2,900 SF of classroom. Combine 711 SF of church café & kitchen. Add 1,600 SF of new outdoor school lunch area, and 800 SF of church meeting area. Preserve 260 parking stalls, 42 mature site trees, maintain +40% open space, and enhance 5,000 SF of existing landscape & flatwork. Existing gym building height will remain the same.

# **OPEN AREAS**

- (A) NEW BALCONY EXIT STAIR RELOCATION (OUTDOOR)
- (A) OUTDOOR LUNCH AREA RELOCATION
- (A) BRIDGE FROM MEZZANINE ADDITION TO ADMIN BLDG & ELEVATOR

# **ADDITIONS**

- (A) MULTI-PURPOSE MEZZANINE & EQUIPMENT PLATFORM ADDITION
- (A) CONSOLIDATE AND RELOCATE CAFE, KITCHEN AND OFFICE

# **REMODEL**

- (R) CLASSROOM MODERNIZATION

-9-