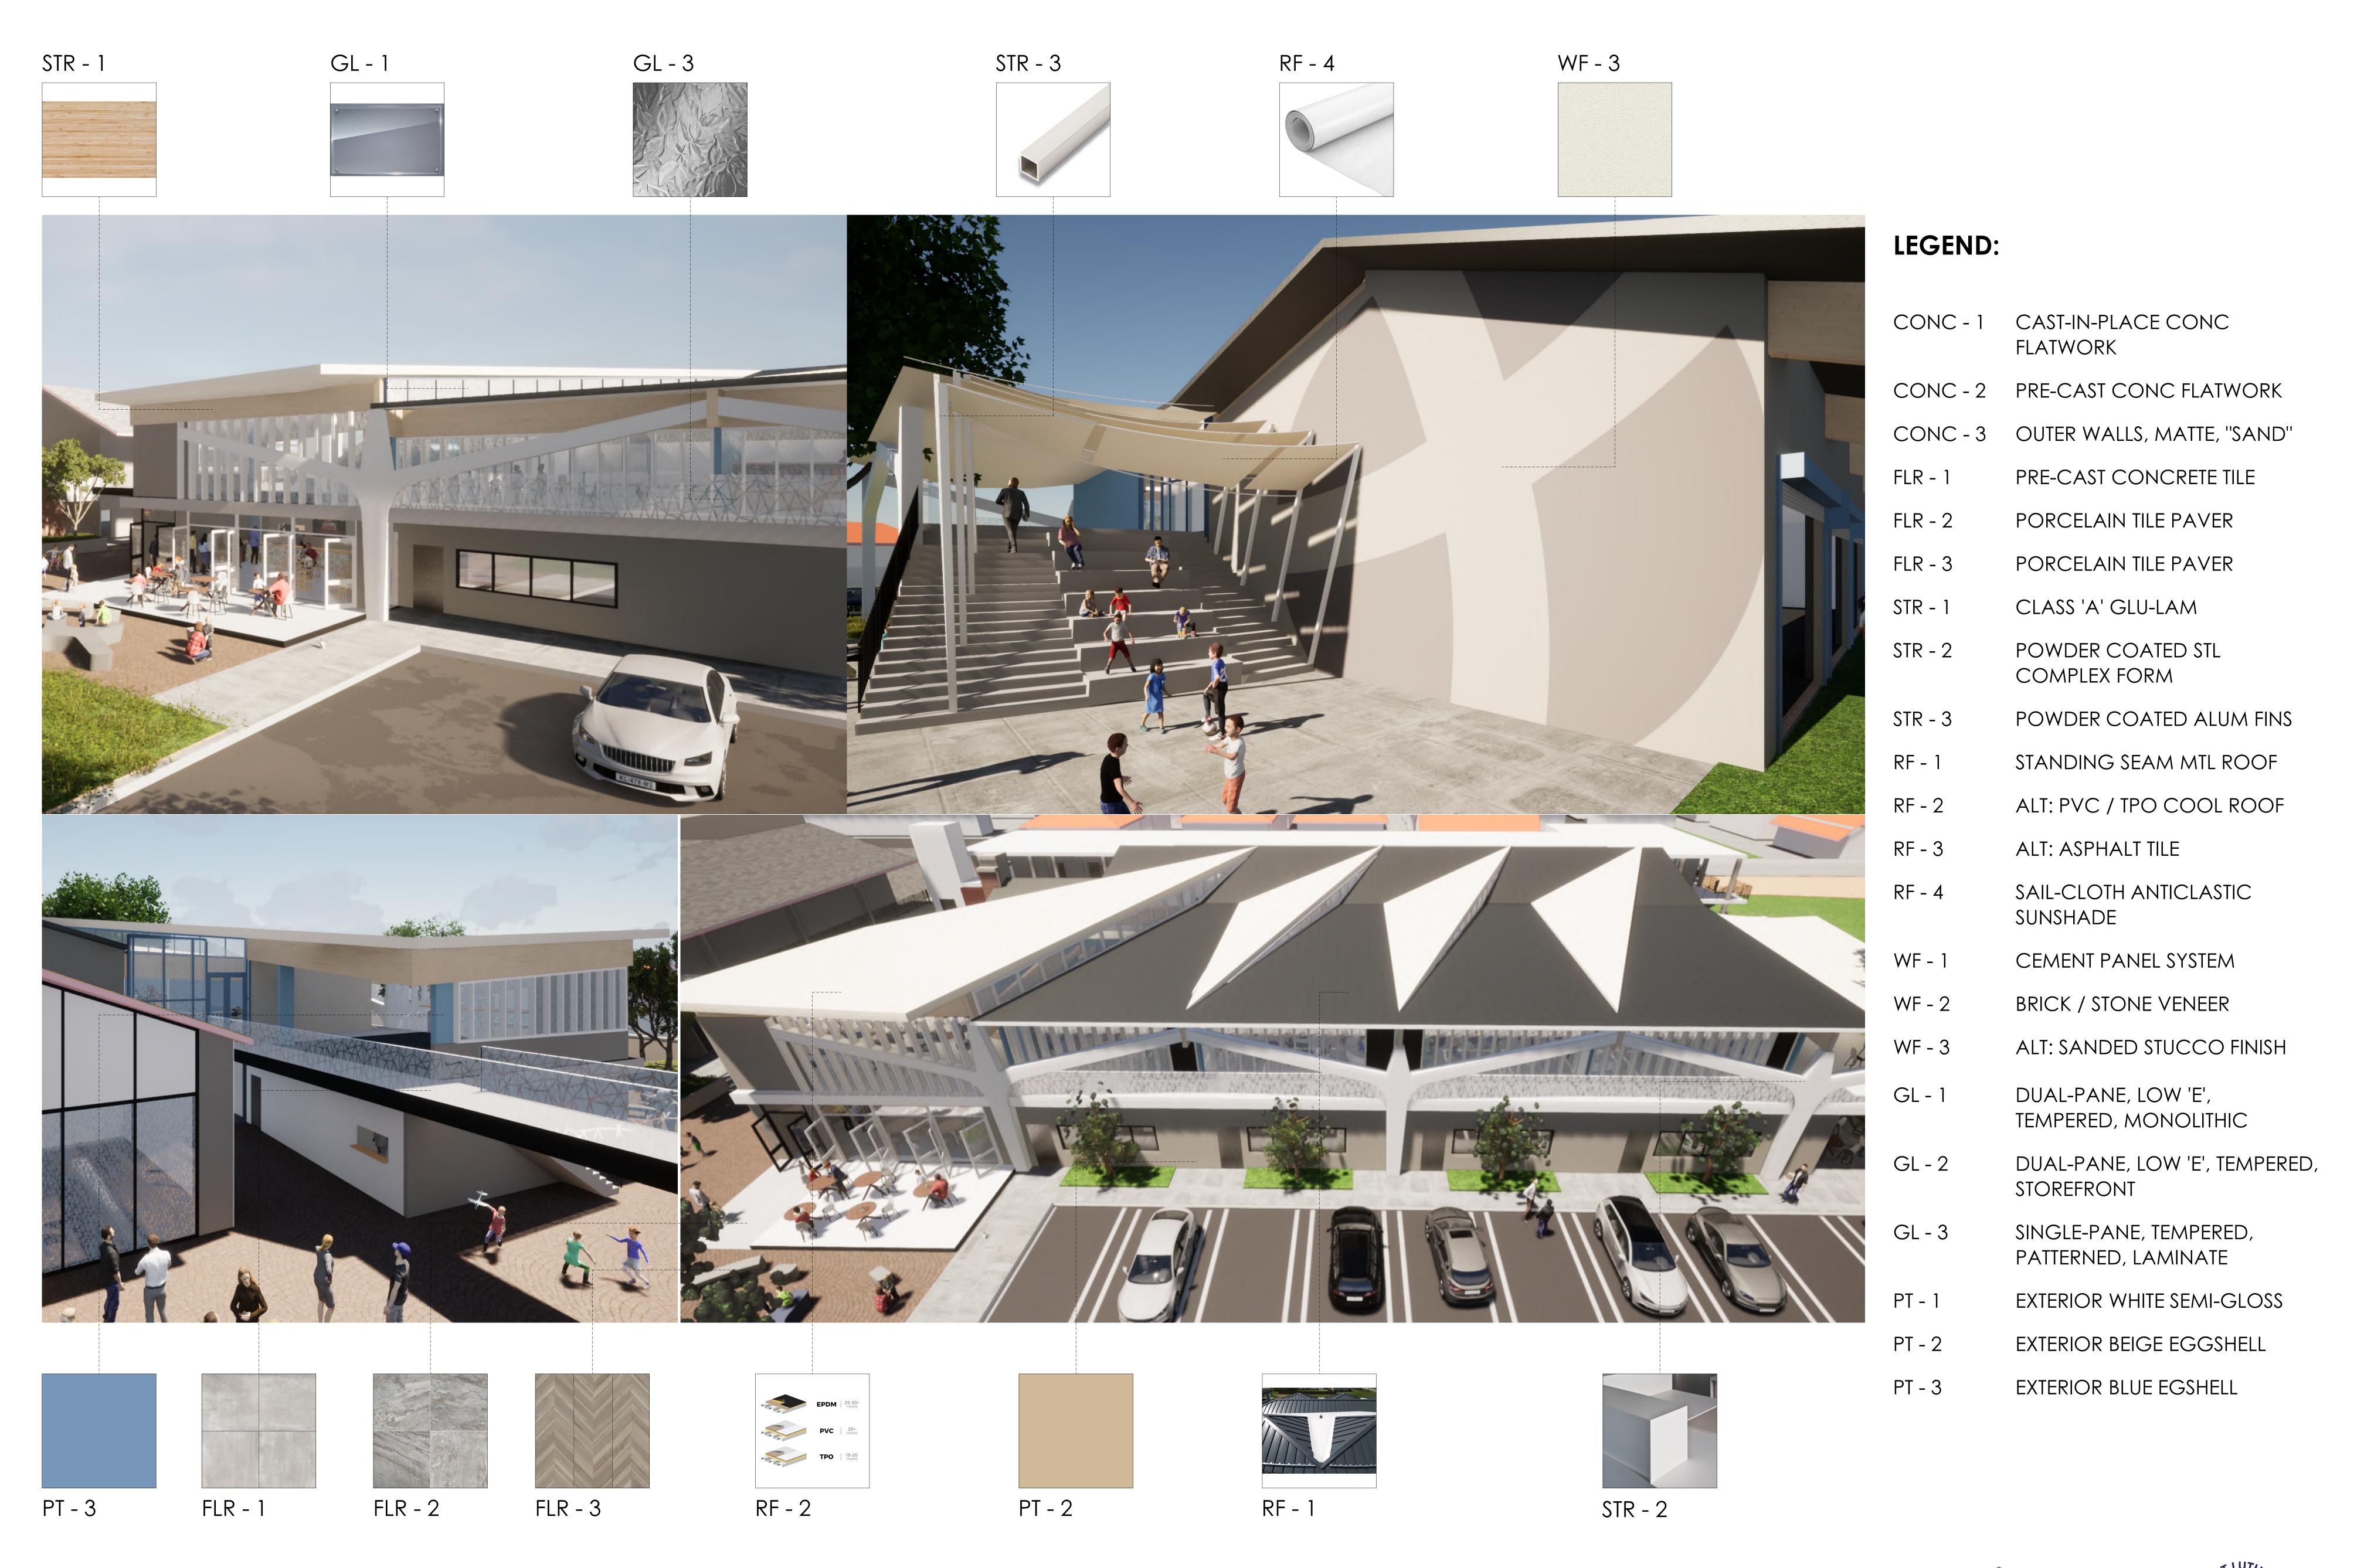

# EXTERIOR FINISH SCHEDULE

|           | Symbol | Description                               | Use                         |
|-----------|--------|-------------------------------------------|-----------------------------|
| CONCRETE  | CONC-1 | Cast-in-place CONC flatwork               | Broom finish site flatwork  |
|           | CONC-2 | Pre-cast CONC flatwork                    |                             |
|           | CONC-3 |                                           | <del>-</del>                |
| FLOOR     | FLR-1  | Pre-cast CONC tile                        | Elevated walkway            |
|           | FLR-2  | Porcelain tile paver                      | Café finish surface         |
|           | FLR-3  | Porcelain tile paver                      | Café finish surface         |
| STRUCTURE | STR-1  | Class 'A' Glu-lam                         | Gym/long-span roof          |
|           | STR-2  | Powder coated STL complex form            | Complex vertical forms      |
|           | STR-3  | Powder coated ALUM fins                   | Lightweight fins & posts    |
| ROOF      | RF-1   | Standing seam MTL roof                    | Gym roof field              |
|           | RF-2   | Alt: PVC/ TPO Cool Roof                   | Gym roof skylight           |
|           | RF-3   | Alt: Aspahlt tile                         | Gym roof alternate          |
|           | RF-4   | Sail-cloth anticlastic sunshade           | Lunch area roof             |
| WALL      | WF-1   | Cement panel system                       | Gym and classroom wall      |
|           | WF-2   | Brick/ stone veneer                       | Enhanced finish near chapel |
|           | WF-3   | Alt: Sanded stucco finish                 | Exterior wall alternate     |
| GLASS     | GL-1   | Dual-pane, Low 'E', tempered, monolithic  |                             |
|           | GL-2   | Dual-pane, Low 'E', tempered, storefront  | System storefront           |
|           | GL-3   | Single-pane, tempered, patterned laminate | Raised walkway railing      |
| PAINT     | PT-1   | Exterior White semi-gloss                 | MTL trim & accents          |
|           | PT-2   | Exterior Beige eggshell                   | Field color                 |
|           | PT-3   | Exterior Blue eggshell                    | Accent color                |
|           |        |                                           |                             |