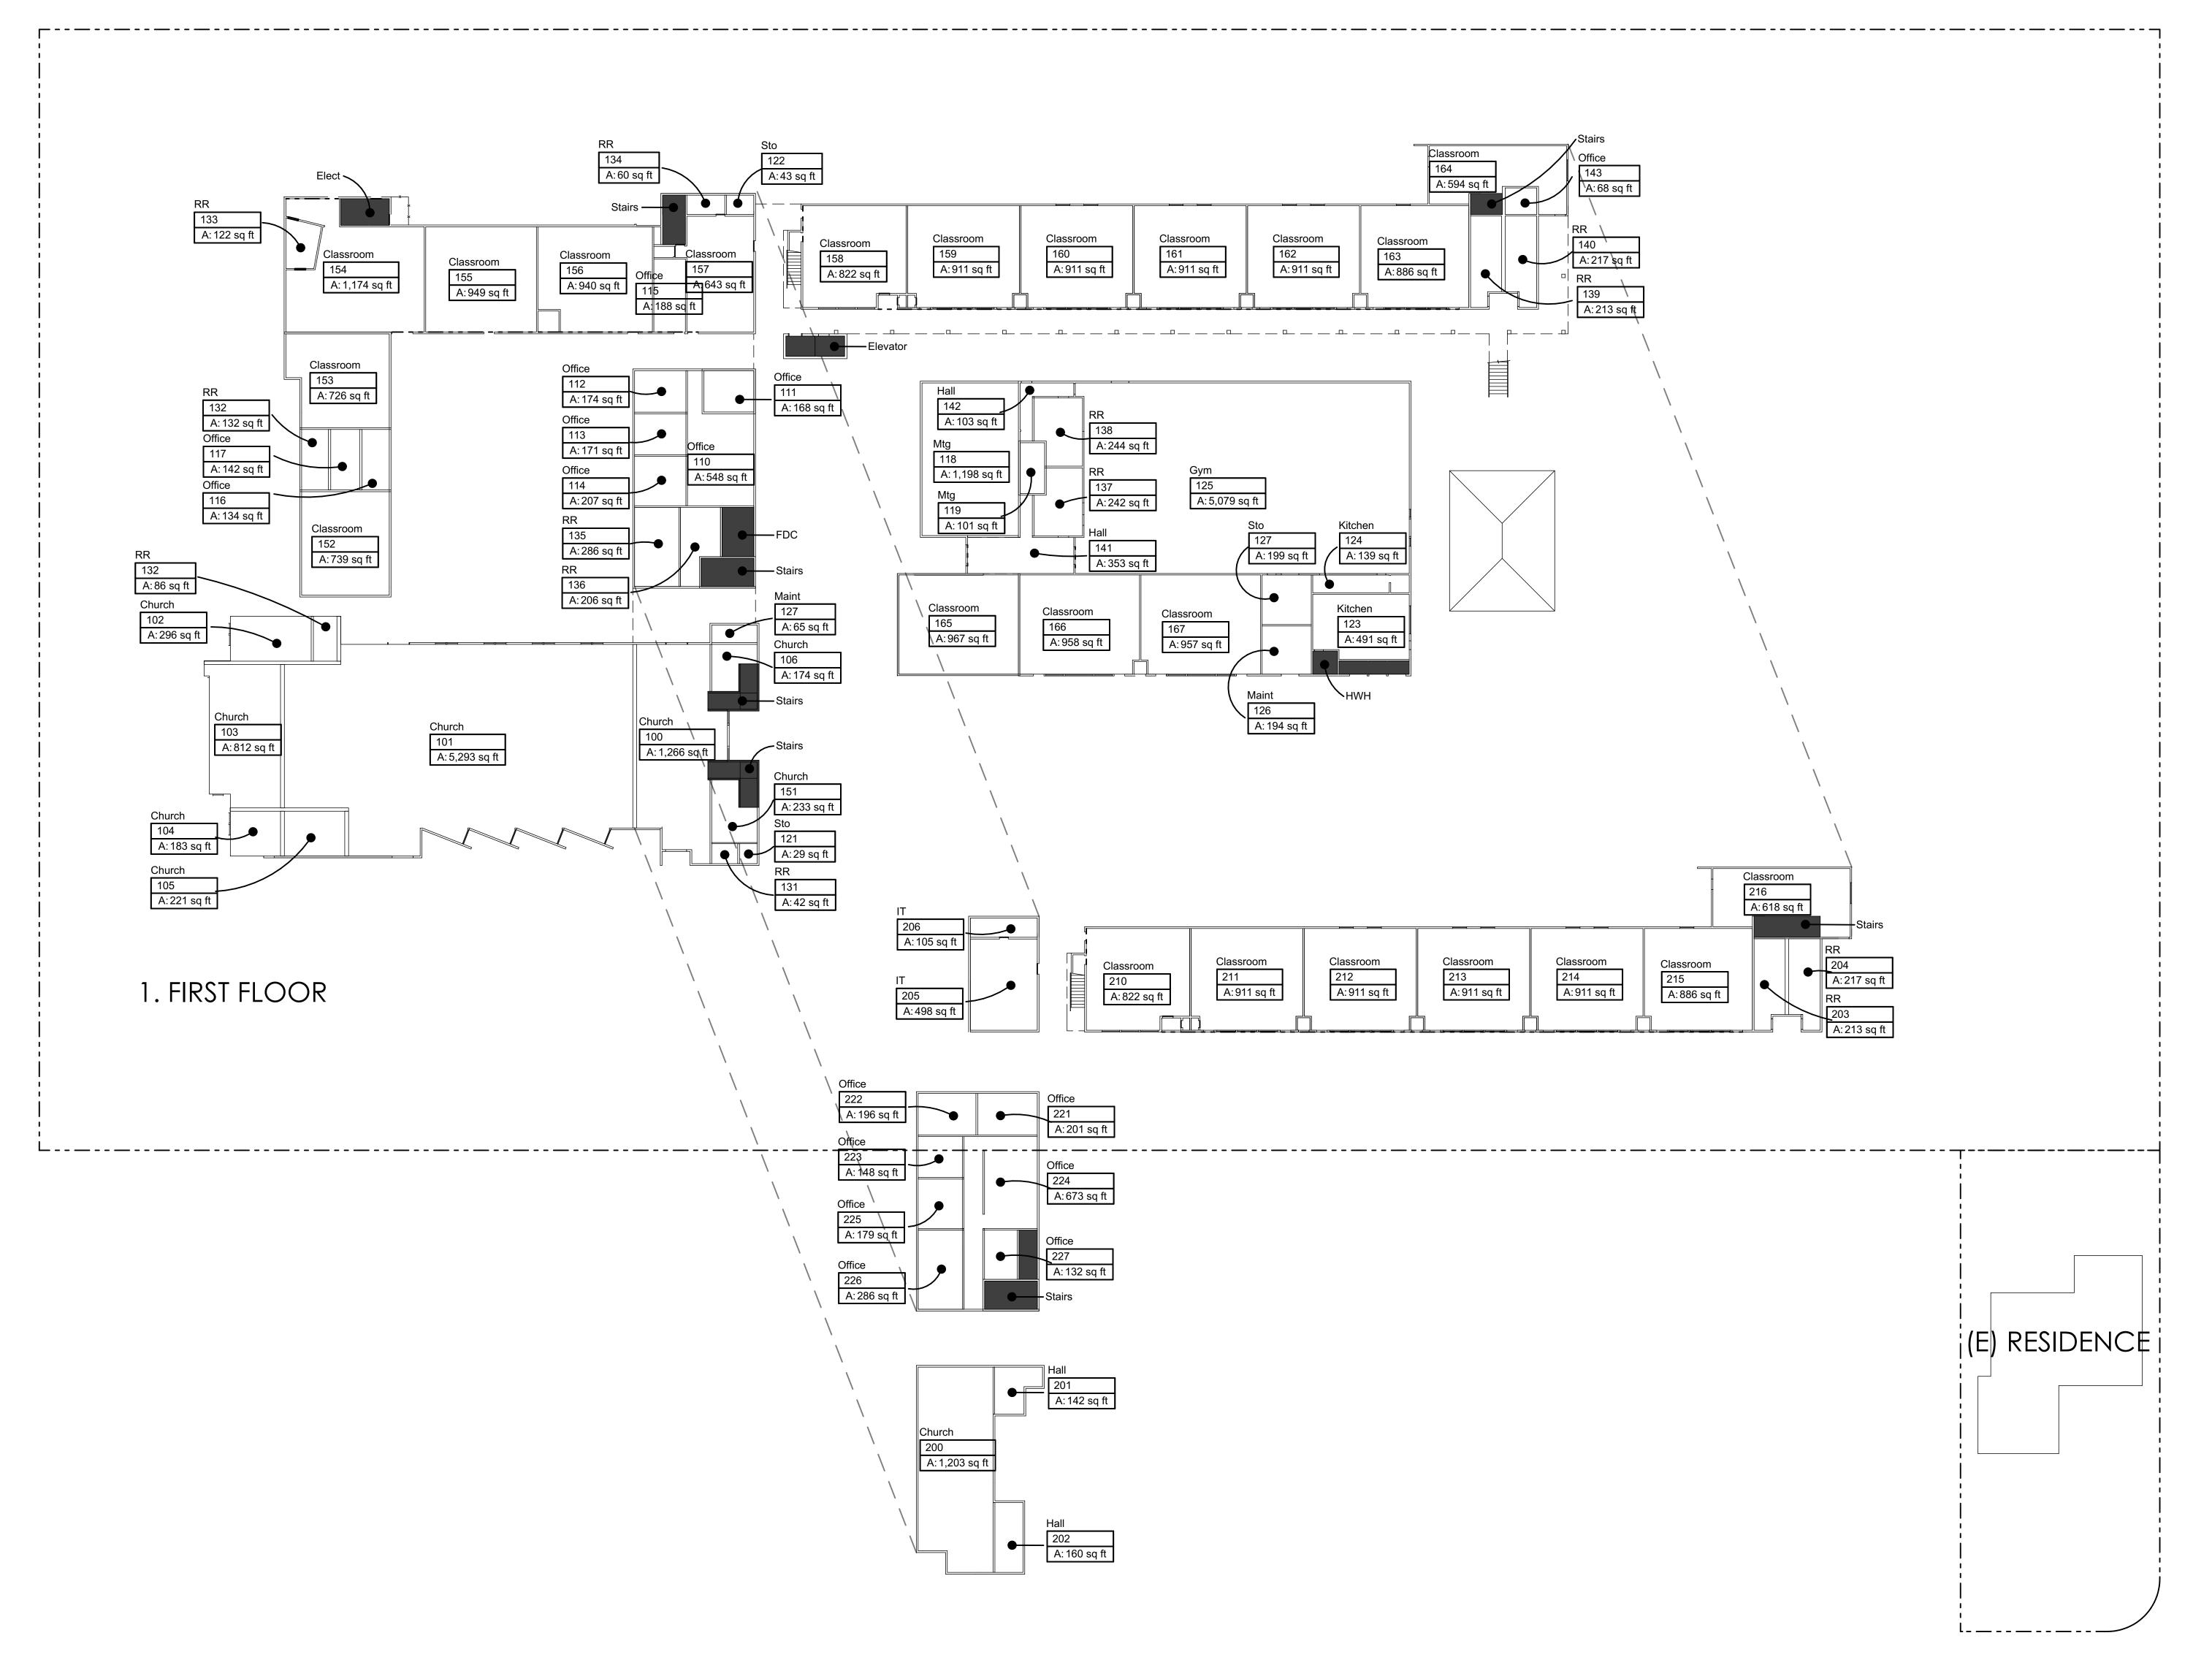

### **BUILDING AREA**

| (E) Campus             | 44,444 SF |
|------------------------|-----------|
| (E) FAR                | 23.32%    |
| Net available (N) area | 3,185 SF  |
| GROSS POTENTIAL AREA   | 47,629 SF |
| MAX FAR                | 25.00%    |

# PROPOSED MASTERPLAN REMODEL & ADDITION

| BUILDING AREA TO REMAIN               |           |        |                                                                                                                                                                                                                                                                                                                                                                                                                                                                                                                                                                                                                                                                                                                                                                                                                                                                                                                                                                                                                                                                                                                                                                                                                                                                                                                                                                                                                                                                                                                                                                                                                                                                                                                                                                                                                                                                                                                                                                                                                                                                                                                                      |
|---------------------------------------|-----------|--------|--------------------------------------------------------------------------------------------------------------------------------------------------------------------------------------------------------------------------------------------------------------------------------------------------------------------------------------------------------------------------------------------------------------------------------------------------------------------------------------------------------------------------------------------------------------------------------------------------------------------------------------------------------------------------------------------------------------------------------------------------------------------------------------------------------------------------------------------------------------------------------------------------------------------------------------------------------------------------------------------------------------------------------------------------------------------------------------------------------------------------------------------------------------------------------------------------------------------------------------------------------------------------------------------------------------------------------------------------------------------------------------------------------------------------------------------------------------------------------------------------------------------------------------------------------------------------------------------------------------------------------------------------------------------------------------------------------------------------------------------------------------------------------------------------------------------------------------------------------------------------------------------------------------------------------------------------------------------------------------------------------------------------------------------------------------------------------------------------------------------------------------|
| (E) Chape                             | el 10,205 | SF     |                                                                                                                                                                                                                                                                                                                                                                                                                                                                                                                                                                                                                                                                                                                                                                                                                                                                                                                                                                                                                                                                                                                                                                                                                                                                                                                                                                                                                                                                                                                                                                                                                                                                                                                                                                                                                                                                                                                                                                                                                                                                                                                                      |
| (E) Preschoo                          | 5,992     | SF     | <u>\( \times \) \( \</u> |
| (E) Admi                              | n 3,575   | SF     |                                                                                                                                                                                                                                                                                                                                                                                                                                                                                                                                                                                                                                                                                                                                                                                                                                                                                                                                                                                                                                                                                                                                                                                                                                                                                                                                                                                                                                                                                                                                                                                                                                                                                                                                                                                                                                                                                                                                                                                                                                                                                                                                      |
| (E) Firesid                           | e 1,299   | SF     | <                                                                                                                                                                                                                                                                                                                                                                                                                                                                                                                                                                                                                                                                                                                                                                                                                                                                                                                                                                                                                                                                                                                                                                                                                                                                                                                                                                                                                                                                                                                                                                                                                                                                                                                                                                                                                                                                                                                                                                                                                                                                                                                                    |
| (E) 2-story Classroom                 | 13,447    | SF     | (E)                                                                                                                                                                                                                                                                                                                                                                                                                                                                                                                                                                                                                                                                                                                                                                                                                                                                                                                                                                                                                                                                                                                                                                                                                                                                                                                                                                                                                                                                                                                                                                                                                                                                                                                                                                                                                                                                                                                                                                                                                                                                                                                                  |
| AREA OF REMODEL & ADDITION            |           |        |                                                                                                                                                                                                                                                                                                                                                                                                                                                                                                                                                                                                                                                                                                                                                                                                                                                                                                                                                                                                                                                                                                                                                                                                                                                                                                                                                                                                                                                                                                                                                                                                                                                                                                                                                                                                                                                                                                                                                                                                                                                                                                                                      |
| (E) Gyn                               | n 6,021   | SE     |                                                                                                                                                                                                                                                                                                                                                                                                                                                                                                                                                                                                                                                                                                                                                                                                                                                                                                                                                                                                                                                                                                                                                                                                                                                                                                                                                                                                                                                                                                                                                                                                                                                                                                                                                                                                                                                                                                                                                                                                                                                                                                                                      |
| (E) Classrooms & Kitchei              |           | SE     |                                                                                                                                                                                                                                                                                                                                                                                                                                                                                                                                                                                                                                                                                                                                                                                                                                                                                                                                                                                                                                                                                                                                                                                                                                                                                                                                                                                                                                                                                                                                                                                                                                                                                                                                                                                                                                                                                                                                                                                                                                                                                                                                      |
| Demo (E) Classrooms & Kitcher         |           |        |                                                                                                                                                                                                                                                                                                                                                                                                                                                                                                                                                                                                                                                                                                                                                                                                                                                                                                                                                                                                                                                                                                                                                                                                                                                                                                                                                                                                                                                                                                                                                                                                                                                                                                                                                                                                                                                                                                                                                                                                                                                                                                                                      |
| Dellio (L) Classioonis & Kitchei      | (3,903)   | ) 31   |                                                                                                                                                                                                                                                                                                                                                                                                                                                                                                                                                                                                                                                                                                                                                                                                                                                                                                                                                                                                                                                                                                                                                                                                                                                                                                                                                                                                                                                                                                                                                                                                                                                                                                                                                                                                                                                                                                                                                                                                                                                                                                                                      |
| 1st STORY                             |           |        |                                                                                                                                                                                                                                                                                                                                                                                                                                                                                                                                                                                                                                                                                                                                                                                                                                                                                                                                                                                                                                                                                                                                                                                                                                                                                                                                                                                                                                                                                                                                                                                                                                                                                                                                                                                                                                                                                                                                                                                                                                                                                                                                      |
| Classroom                             | s 3,300   | SF     |                                                                                                                                                                                                                                                                                                                                                                                                                                                                                                                                                                                                                                                                                                                                                                                                                                                                                                                                                                                                                                                                                                                                                                                                                                                                                                                                                                                                                                                                                                                                                                                                                                                                                                                                                                                                                                                                                                                                                                                                                                                                                                                                      |
| Café/ kitchen/st                      | g 711     | SF     |                                                                                                                                                                                                                                                                                                                                                                                                                                                                                                                                                                                                                                                                                                                                                                                                                                                                                                                                                                                                                                                                                                                                                                                                                                                                                                                                                                                                                                                                                                                                                                                                                                                                                                                                                                                                                                                                                                                                                                                                                                                                                                                                      |
| 2nd STORY                             |           |        |                                                                                                                                                                                                                                                                                                                                                                                                                                                                                                                                                                                                                                                                                                                                                                                                                                                                                                                                                                                                                                                                                                                                                                                                                                                                                                                                                                                                                                                                                                                                                                                                                                                                                                                                                                                                                                                                                                                                                                                                                                                                                                                                      |
| Offic                                 | e 108     | SF     |                                                                                                                                                                                                                                                                                                                                                                                                                                                                                                                                                                                                                                                                                                                                                                                                                                                                                                                                                                                                                                                                                                                                                                                                                                                                                                                                                                                                                                                                                                                                                                                                                                                                                                                                                                                                                                                                                                                                                                                                                                                                                                                                      |
| Multi-purpose Mezzanine + circulation | ·         | SF     |                                                                                                                                                                                                                                                                                                                                                                                                                                                                                                                                                                                                                                                                                                                                                                                                                                                                                                                                                                                                                                                                                                                                                                                                                                                                                                                                                                                                                                                                                                                                                                                                                                                                                                                                                                                                                                                                                                                                                                                                                                                                                                                                      |
| Equipment platform + circulation      | n 970     | SF     |                                                                                                                                                                                                                                                                                                                                                                                                                                                                                                                                                                                                                                                                                                                                                                                                                                                                                                                                                                                                                                                                                                                                                                                                                                                                                                                                                                                                                                                                                                                                                                                                                                                                                                                                                                                                                                                                                                                                                                                                                                                                                                                                      |
| GROS                                  | S 47,628  | SF     |                                                                                                                                                                                                                                                                                                                                                                                                                                                                                                                                                                                                                                                                                                                                                                                                                                                                                                                                                                                                                                                                                                                                                                                                                                                                                                                                                                                                                                                                                                                                                                                                                                                                                                                                                                                                                                                                                                                                                                                                                                                                                                                                      |
| FA                                    | R 25.00%  | ,<br>0 |                                                                                                                                                                                                                                                                                                                                                                                                                                                                                                                                                                                                                                                                                                                                                                                                                                                                                                                                                                                                                                                                                                                                                                                                                                                                                                                                                                                                                                                                                                                                                                                                                                                                                                                                                                                                                                                                                                                                                                                                                                                                                                                                      |
| EXCLUDED from FAR                     |           |        |                                                                                                                                                                                                                                                                                                                                                                                                                                                                                                                                                                                                                                                                                                                                                                                                                                                                                                                                                                                                                                                                                                                                                                                                                                                                                                                                                                                                                                                                                                                                                                                                                                                                                                                                                                                                                                                                                                                                                                                                                                                                                                                                      |
| Outdoor lunch & outdoor meeting area  | s 2,400   | SF     |                                                                                                                                                                                                                                                                                                                                                                                                                                                                                                                                                                                                                                                                                                                                                                                                                                                                                                                                                                                                                                                                                                                                                                                                                                                                                                                                                                                                                                                                                                                                                                                                                                                                                                                                                                                                                                                                                                                                                                                                                                                                                                                                      |
| Outdoor circulation                   | •         |        |                                                                                                                                                                                                                                                                                                                                                                                                                                                                                                                                                                                                                                                                                                                                                                                                                                                                                                                                                                                                                                                                                                                                                                                                                                                                                                                                                                                                                                                                                                                                                                                                                                                                                                                                                                                                                                                                                                                                                                                                                                                                                                                                      |
|                                       | •         |        |                                                                                                                                                                                                                                                                                                                                                                                                                                                                                                                                                                                                                                                                                                                                                                                                                                                                                                                                                                                                                                                                                                                                                                                                                                                                                                                                                                                                                                                                                                                                                                                                                                                                                                                                                                                                                                                                                                                                                                                                                                                                                                                                      |

#### CAMPUS SUMMARY

760 Victoria = 179,641 SF 758 Victoria = 10,875 SF COMBINED =190,516 SF/ 4.37 AC

I**LDING** (per '09)

BUILDING AREA\* (calculated '23 - Baseline\*)
760 Victoria = 44,444 SF (Victoria FAR = 23.32%)

760 Victoria = 47,100 SF (Victoria FAR = 24.7%)

ALLOWABLE BLDG AREA\*

25% FAR X 190,516 SF site = 47,629 SF

NET AVAILABLE AREA\*

Victoria

47,629 Sf - 44,444 SF =

**GROSS AREAS** Zone Number | Zone Name | Measured Area 1,198 5,079