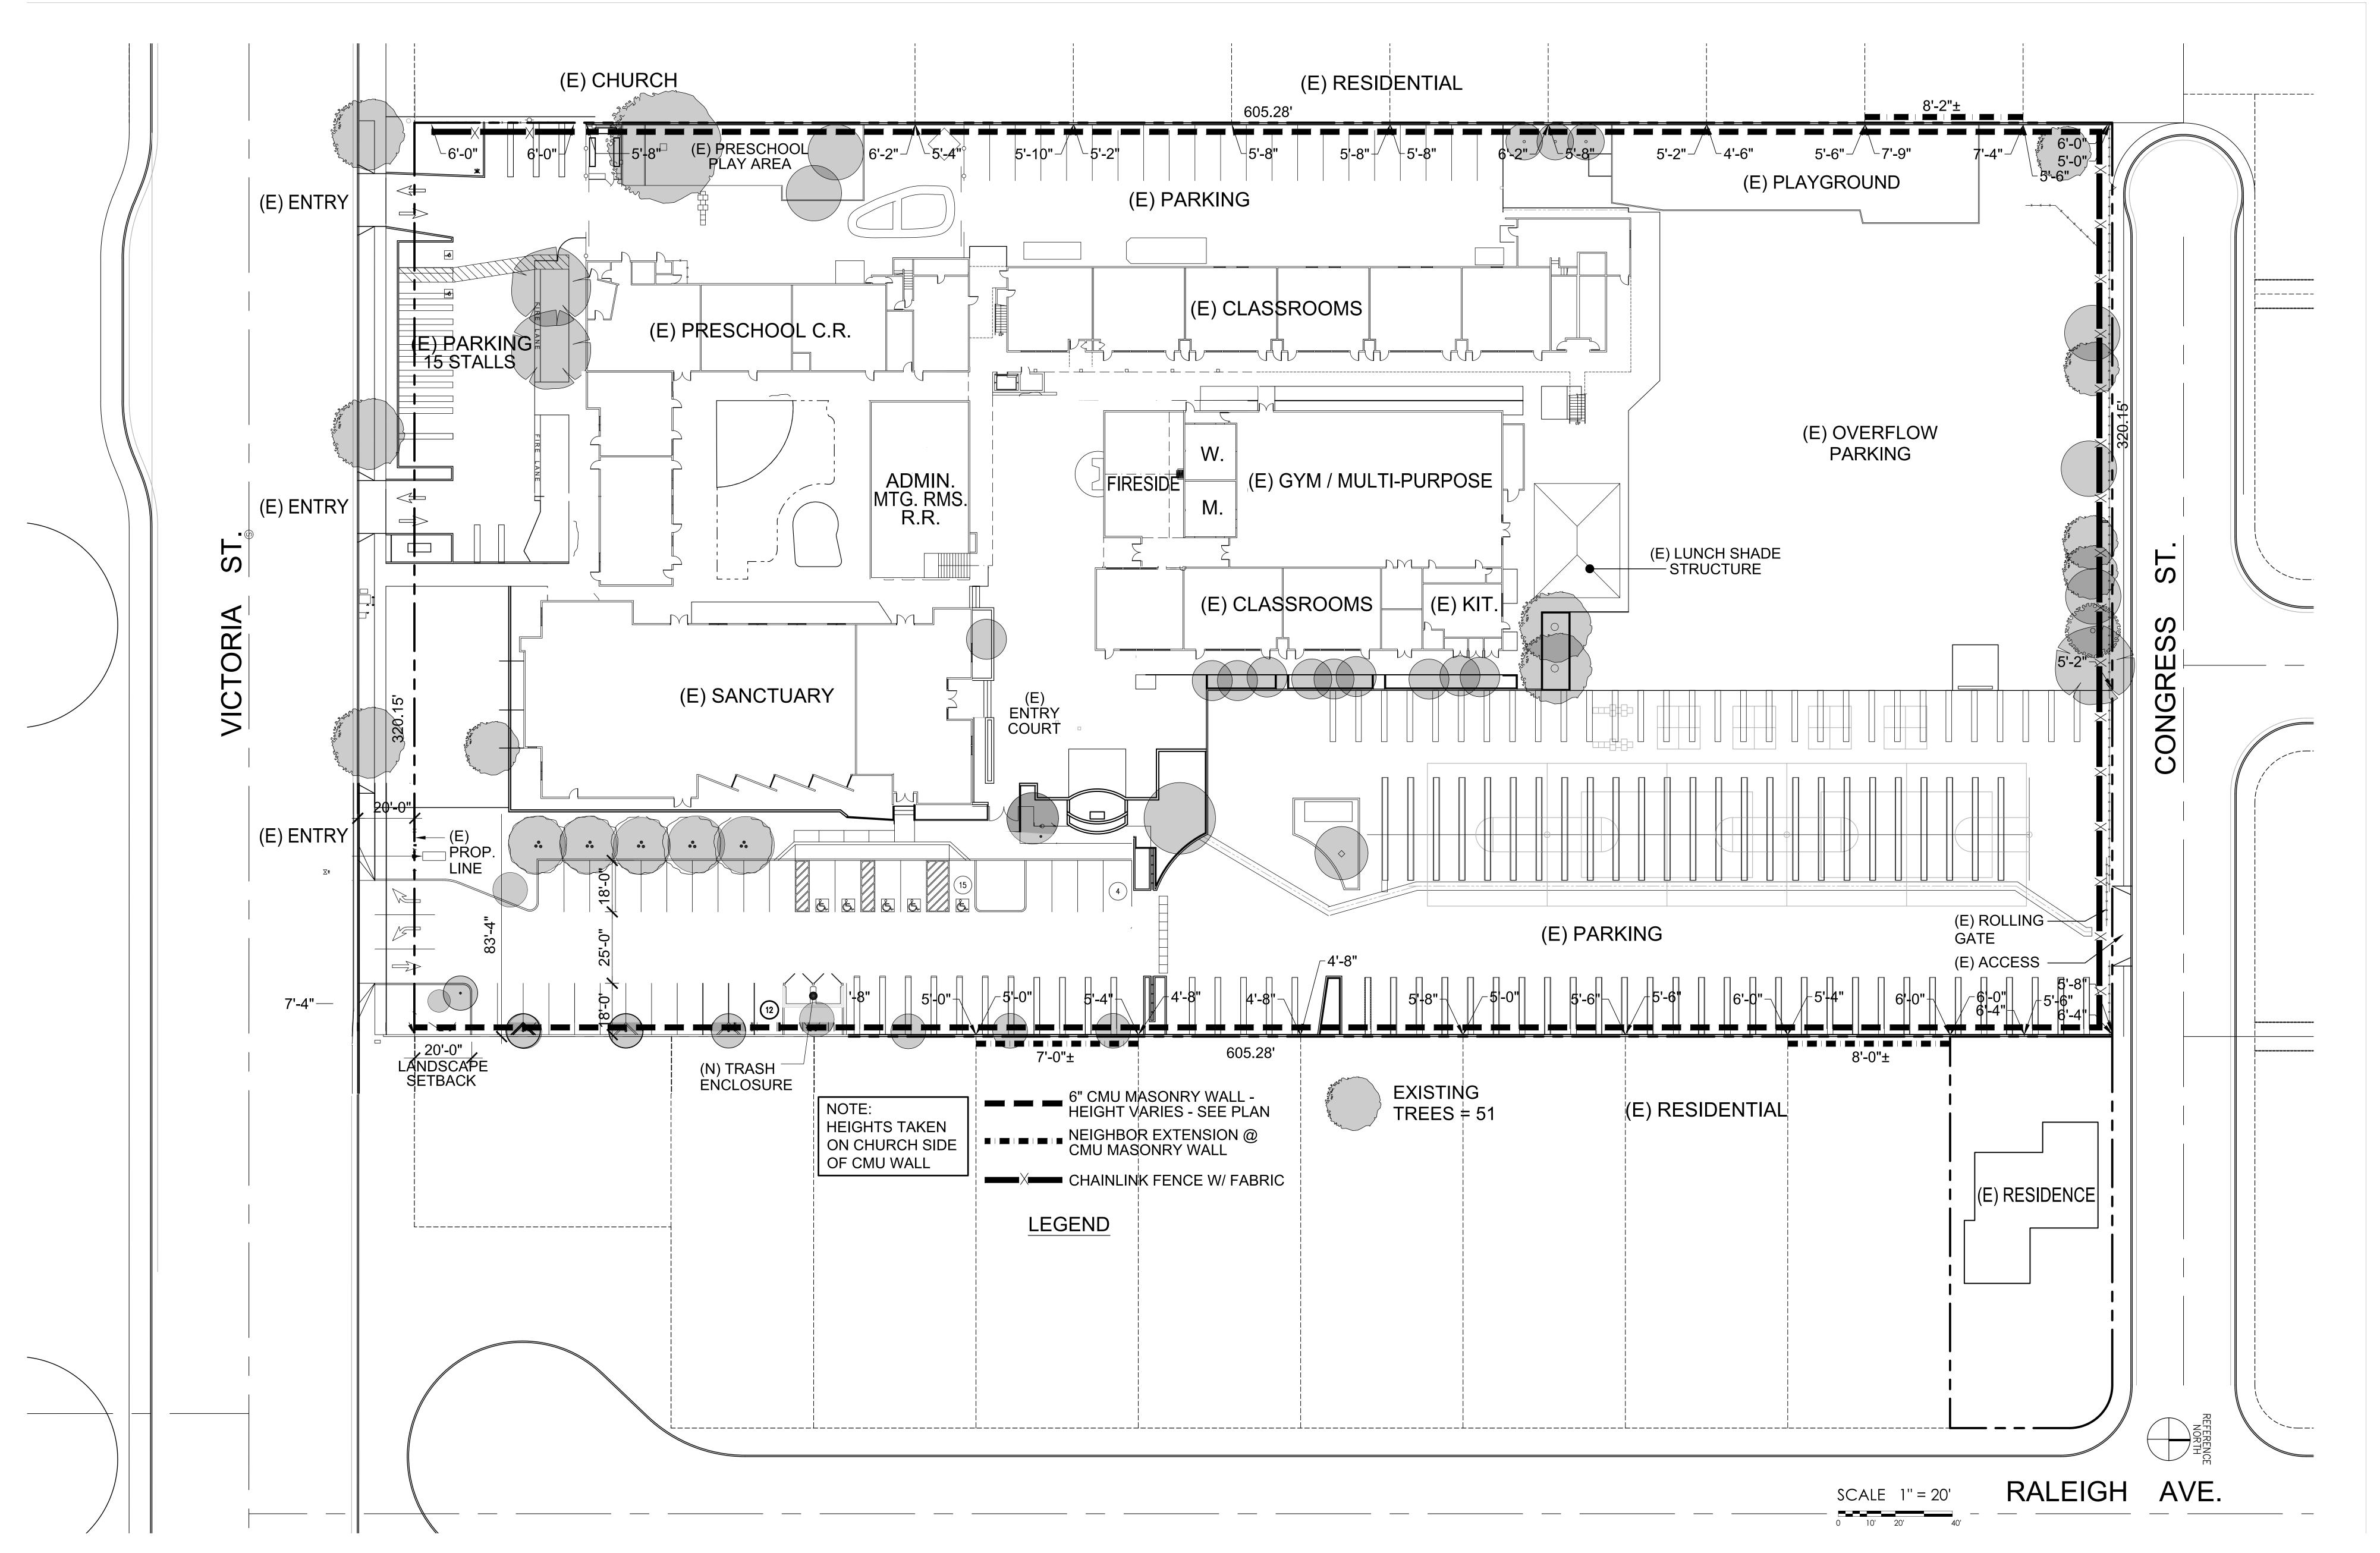

# Christ Lutheran Church & School 760 Victoria Avenue, Costa Mesa

- (E) 49,517 SF Campus
- Built 1967
- 708 max church occupants
- 410 max student enrollment
- 290 max K -8 student occupants → 15 (E) classrooms
- 120 max preschool occupants  $\rightarrow$  7 (E) classrooms
- 269 parking stalls provided

# PROJECT SCOPE:

2nd story multi-purpose mezzanine addition to expand an existing sports & rec gym by 3,078 SF. Add 400 SF of classroom, and remodel 2,900 SF of classroom. Combine 711 SF of church café & kitchen. Add 1,600 SF of new outdoor school lunch area, and 800 SF of church meeting area. Preserve 260 parking stalls, 42 mature site trees, maintain +40% open space, and enhance 5,000 SF of existing landscape & flatwork. Existing gym building height will remain the same.

# LAND AREA 4.37 AC 190,516 SF