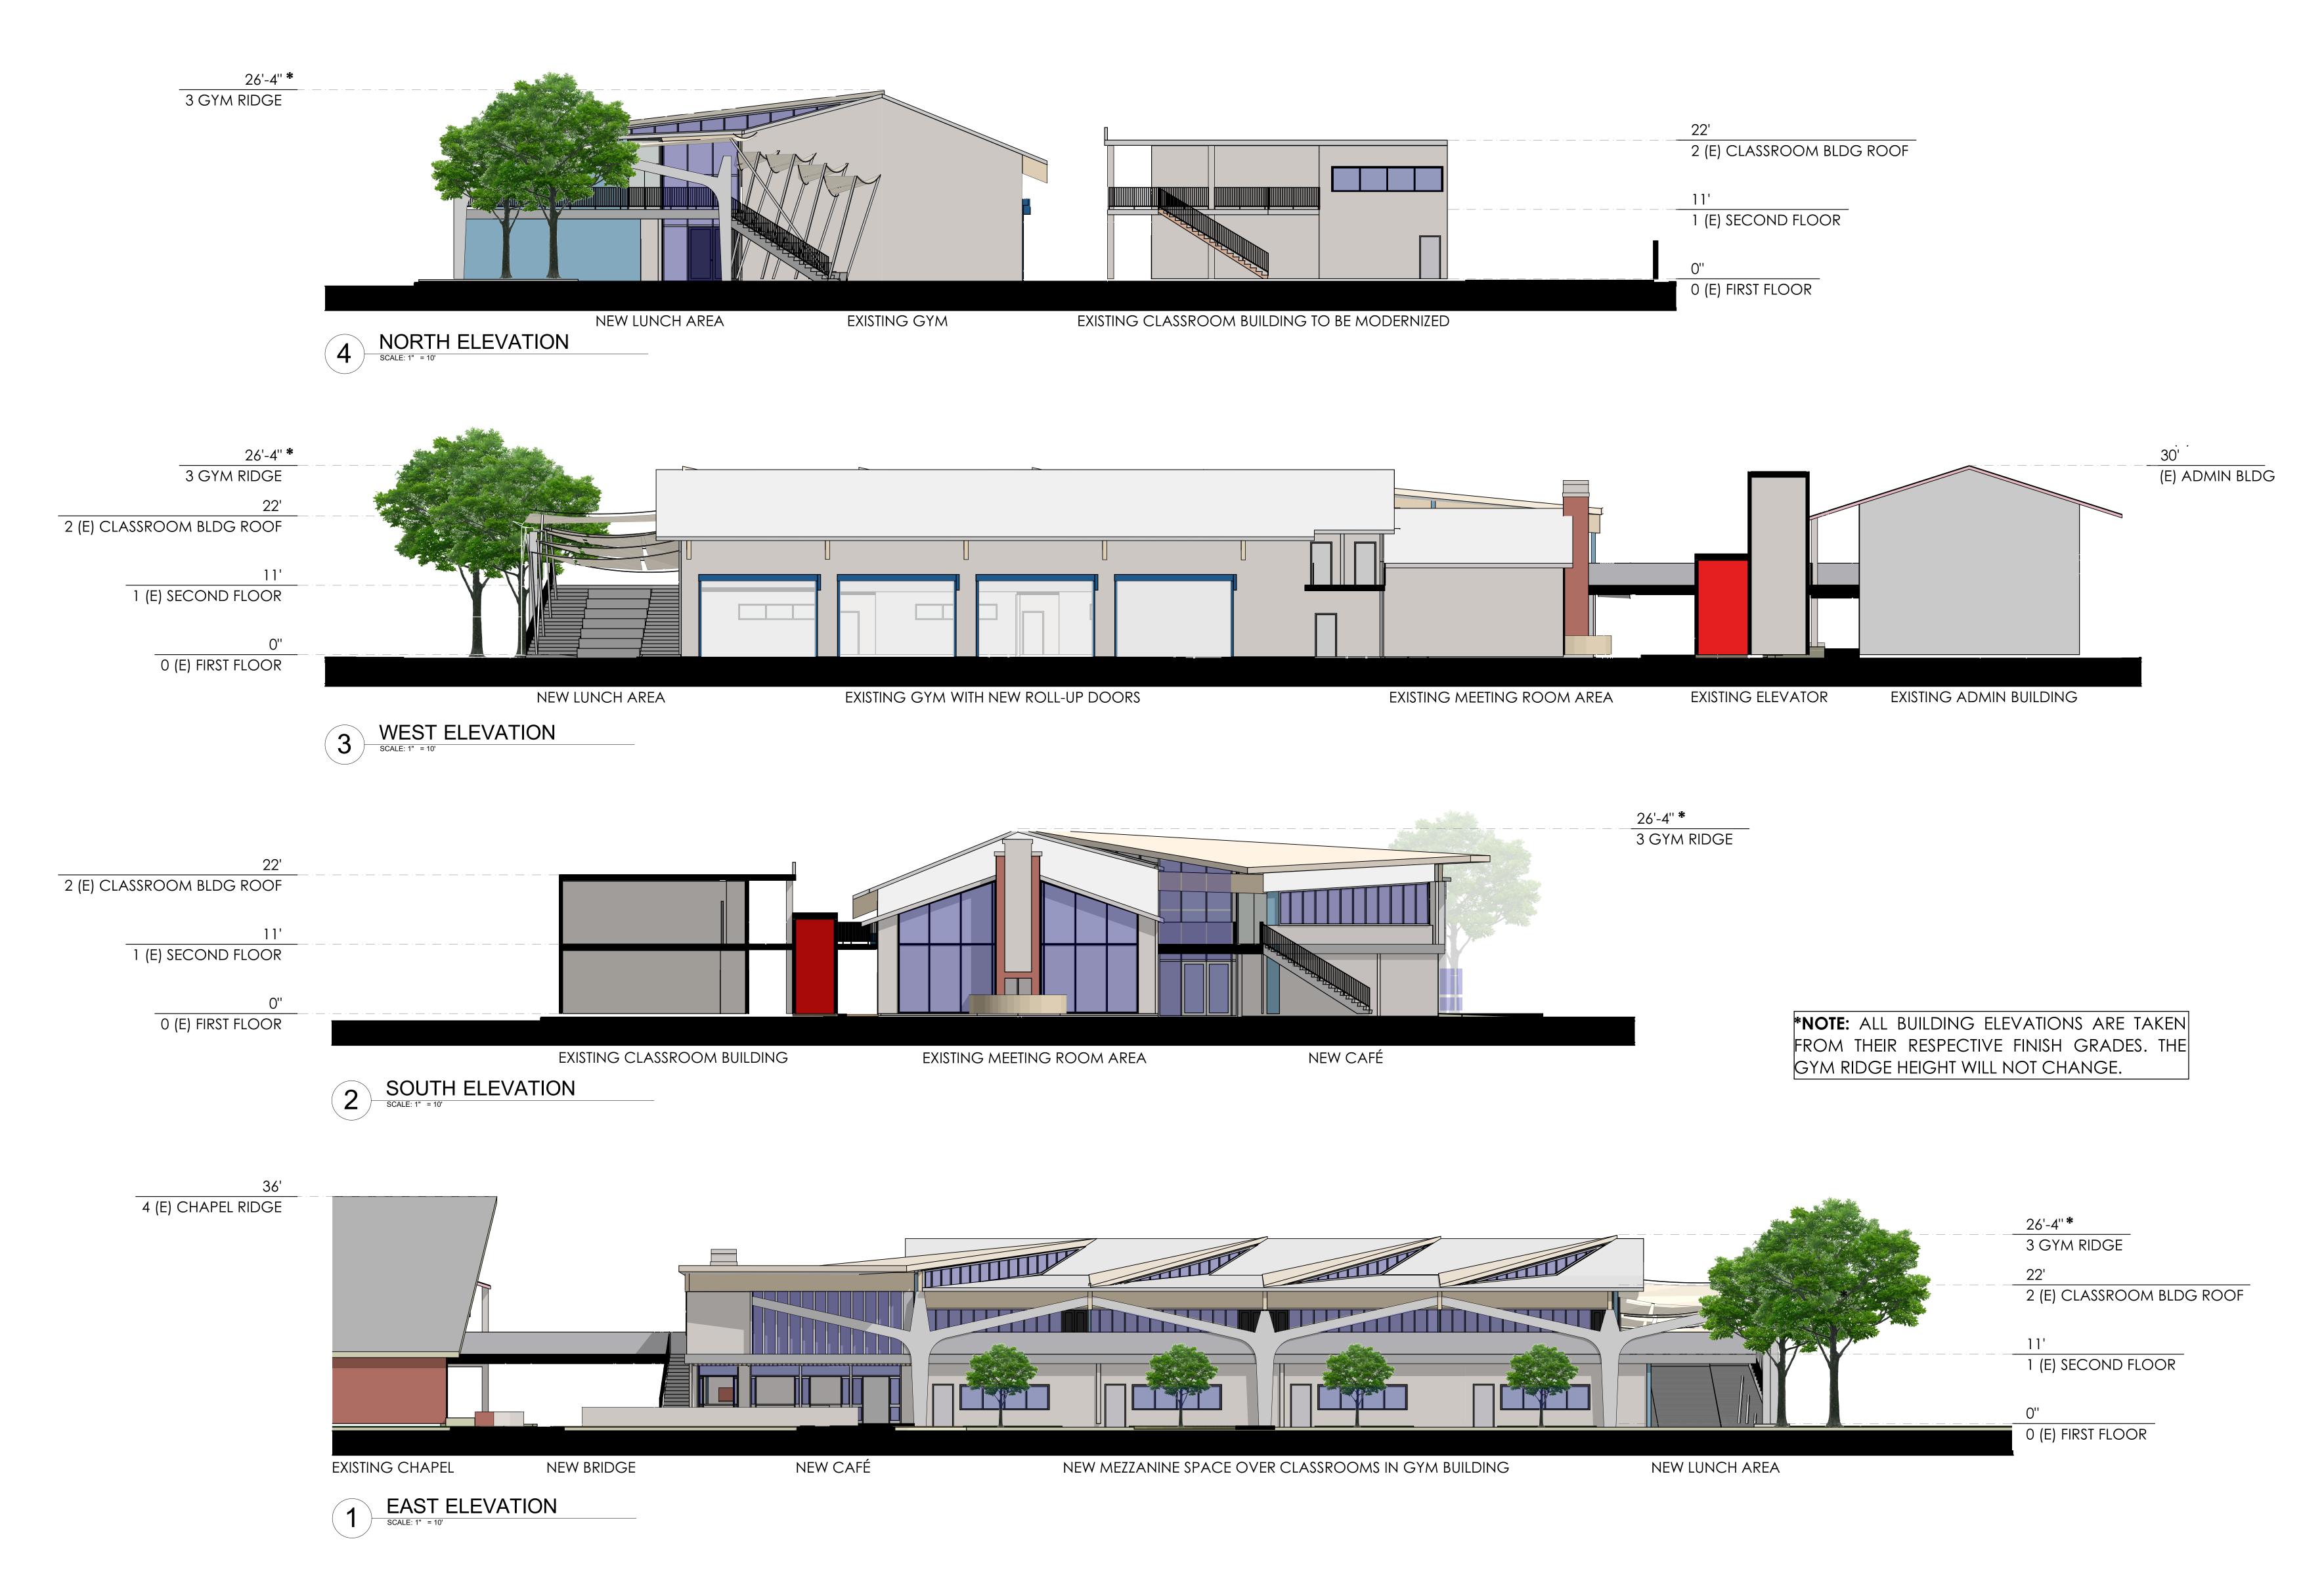

# PROJECT SCOPE:

2nd story multi-purpose mezzanine addition to expand an existing sports & rec gym by 3,078 SF. Add 400 SF of classroom, and remodel 2,900 SF of classroom. Combine 711 SF of church café & kitchen. Add 1,600 SF of new outdoor school lunch area, and 800 SF of church meeting area. Preserve 260 parking stalls, 42 mature site trees, maintain +40% open space, and enhance 5,000 SF of existing landscape & flatwork. Existing gym building height will remain the same.

# **OPEN AREAS**

- (A) NEW BALCONY EXIT STAIR RELOCATION (OUTDOOR)
- (A) OUTDOOR LUNCH AREA RELOCATION
- (A) BRIDGE FROM MEZZANINE ADDITION TO ADMIN BLDG & ELEVATOR

# **ADDITIONS**

- (A) MULTI-PURPOSE MEZZANINE & EQUIPMENT PLATFORM ADDITION
- (A) CONSOLIDATE AND RELOCATE CAFE, KITCHEN AND OFFICE

# **REMODEL**

- (R) CLASSROOM MODERNIZATION

-9-