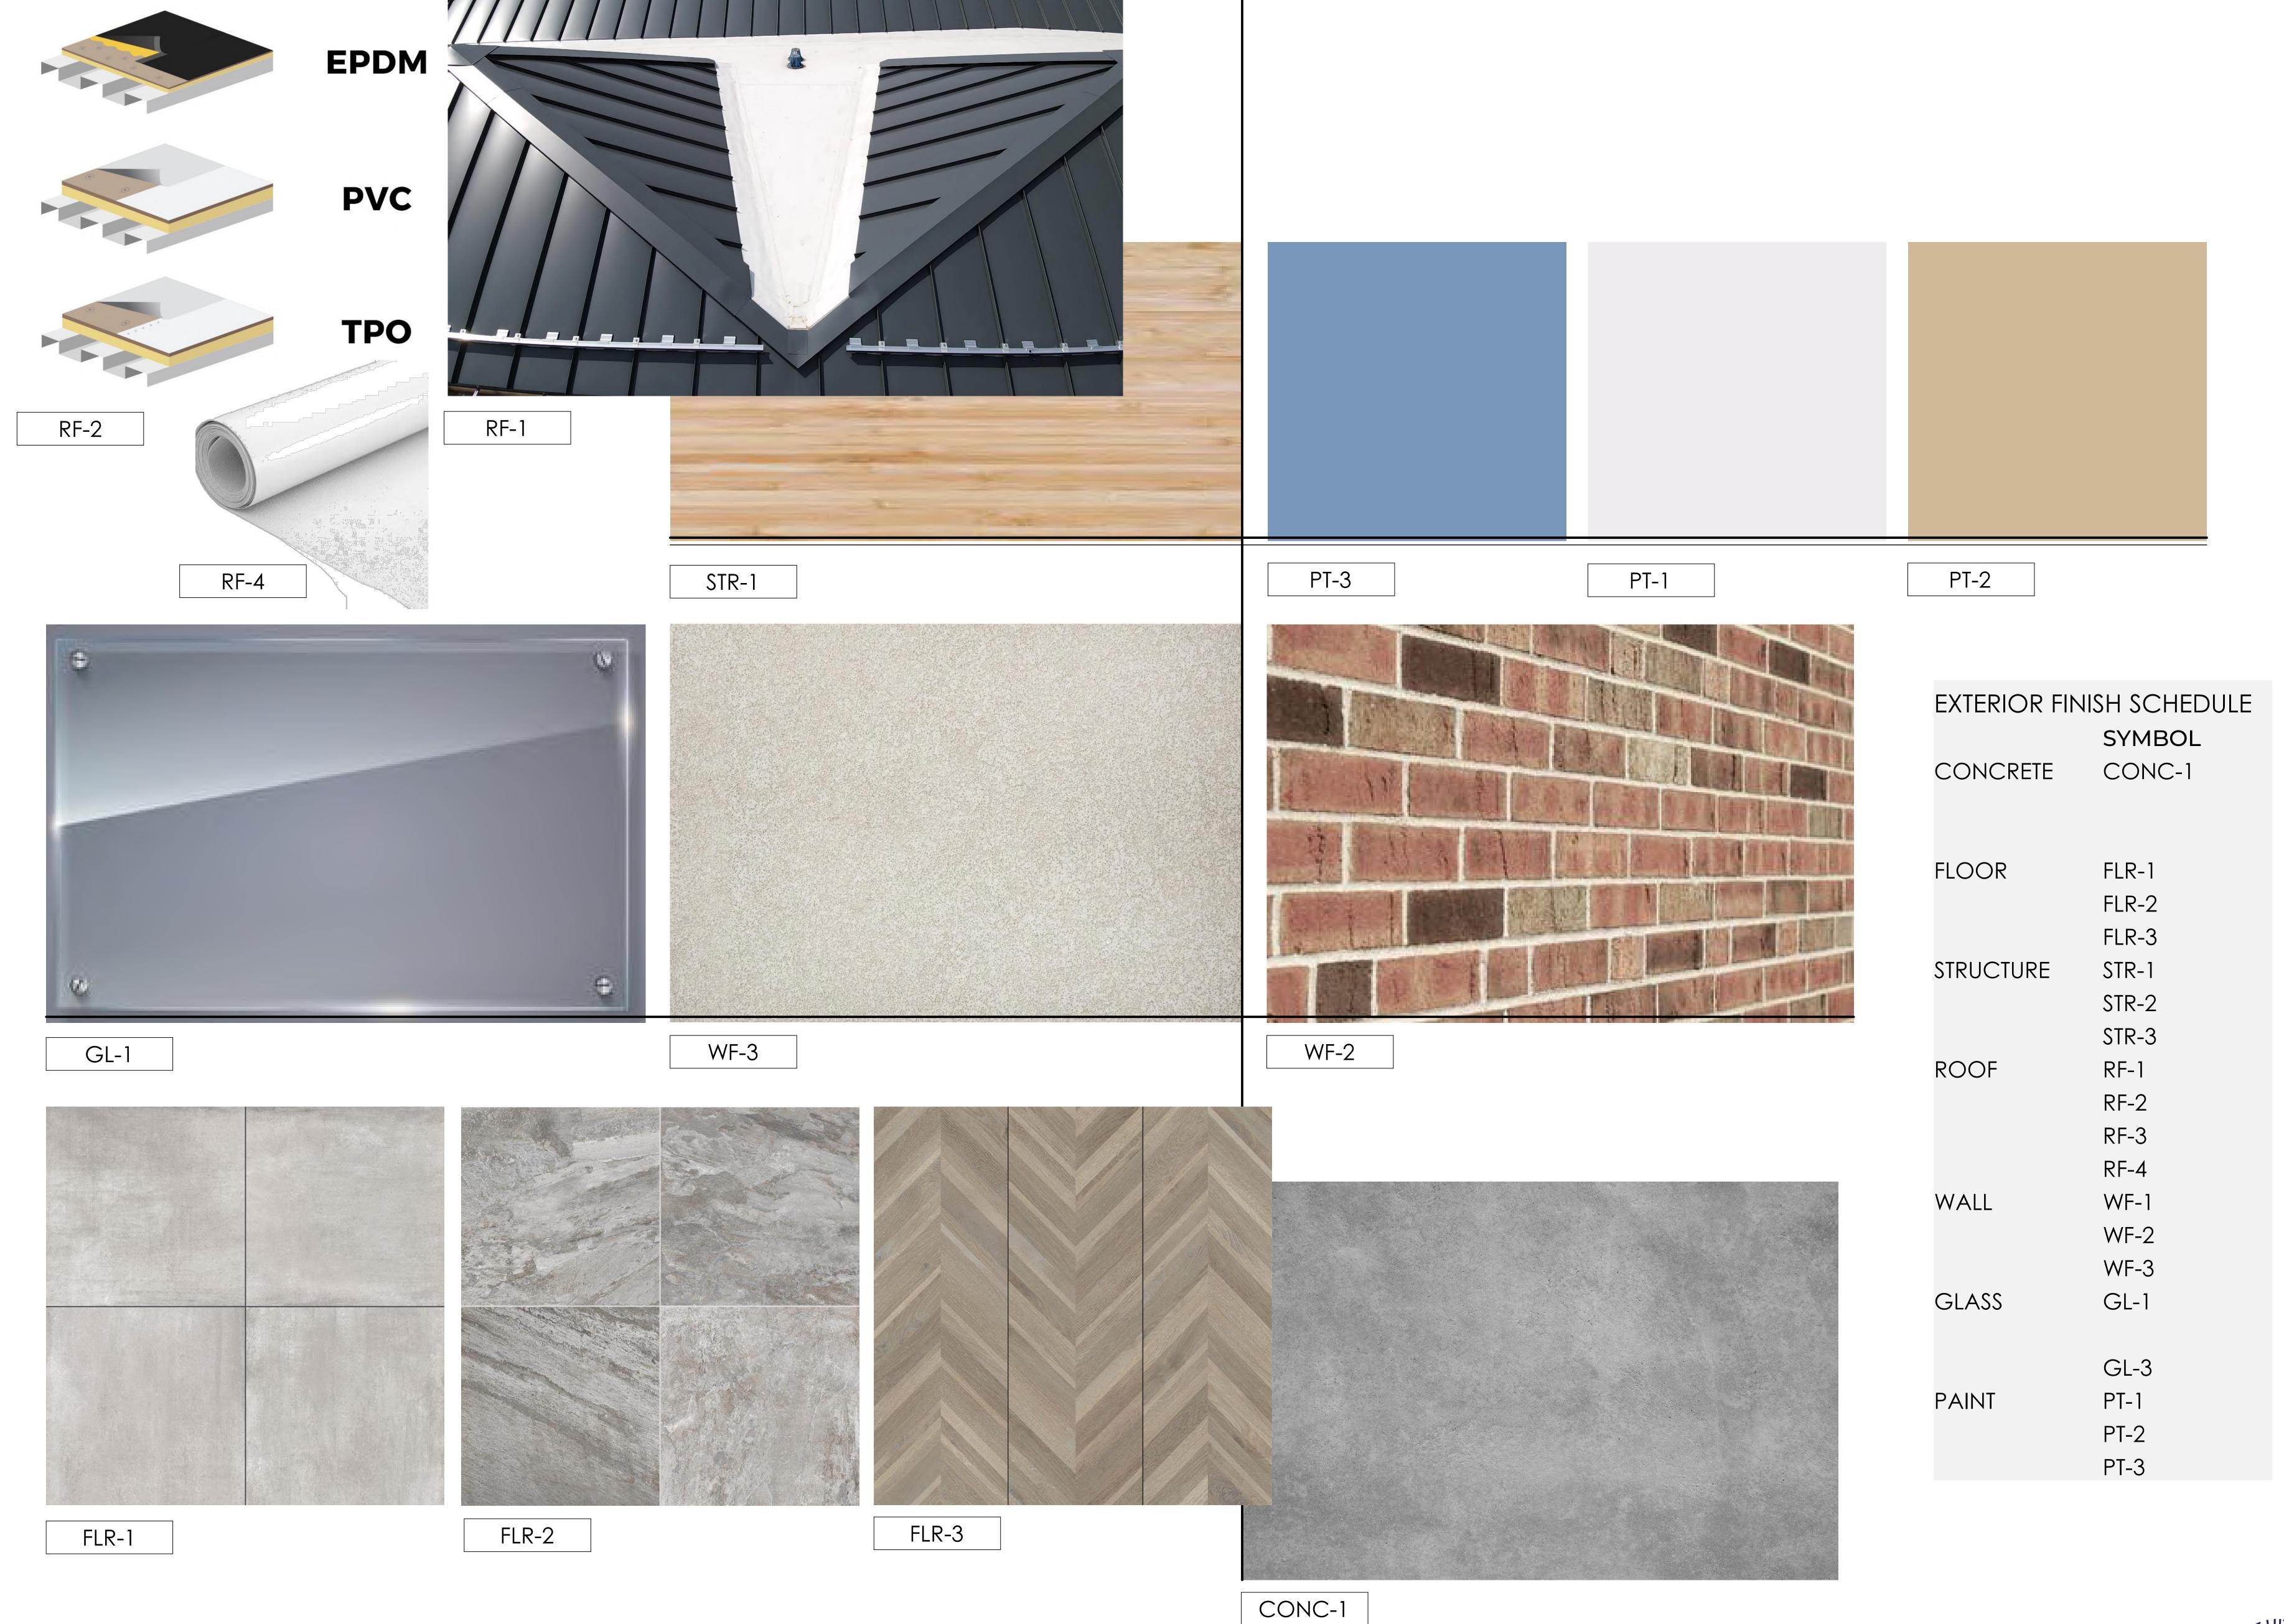

# EXTERIOR FINISH SCHEDULE

|           | Symbol | Description                               | Use                         |
|-----------|--------|-------------------------------------------|-----------------------------|
| CONCRETE  | CONC-1 | Cast-in-place CONC flatwork               | Broom finish site flatwork  |
|           | CONC-2 | Pre-cast CONC flatwork                    |                             |
|           | CONC-3 |                                           | <del>-</del>                |
| FLOOR     | FLR-1  | Pre-cast CONC tile                        | Elevated walkway            |
|           | FLR-2  | Porcelain tile paver                      | Café finish surface         |
|           | FLR-3  | Porcelain tile paver                      | Café finish surface         |
| STRUCTURE | STR-1  | Class 'A' Glu-lam                         | Gym/long-span roof          |
|           | STR-2  | Powder coated STL complex form            | Complex vertical forms      |
|           | STR-3  | Powder coated ALUM fins                   | Lightweight fins & posts    |
| ROOF      | RF-1   | Standing seam MTL roof                    | Gym roof field              |
|           | RF-2   | Alt: PVC/ TPO Cool Roof                   | Gym roof skylight           |
|           | RF-3   | Alt: Aspahlt tile                         | Gym roof alternate          |
|           | RF-4   | Sail-cloth anticlastic sunshade           | Lunch area roof             |
| WALL      | WF-1   | Cement panel system                       | Gym and classroom wall      |
|           | WF-2   | Brick/ stone veneer                       | Enhanced finish near chapel |
|           | WF-3   | Alt: Sanded stucco finish                 | Exterior wall alternate     |
| GLASS     | GL-1   | Dual-pane, Low 'E', tempered, monolithic  |                             |
|           | GL-2   | Dual-pane, Low 'E', tempered, storefront  | System storefront           |
|           | GL-3   | Single-pane, tempered, patterned laminate | Raised walkway railing      |
| PAINT     | PT-1   | Exterior White semi-gloss                 | MTL trim & accents          |
|           | PT-2   | Exterior Beige eggshell                   | Field color                 |
|           | PT-3   | Exterior Blue eggshell                    | Accent color                |
|           |        |                                           |                             |