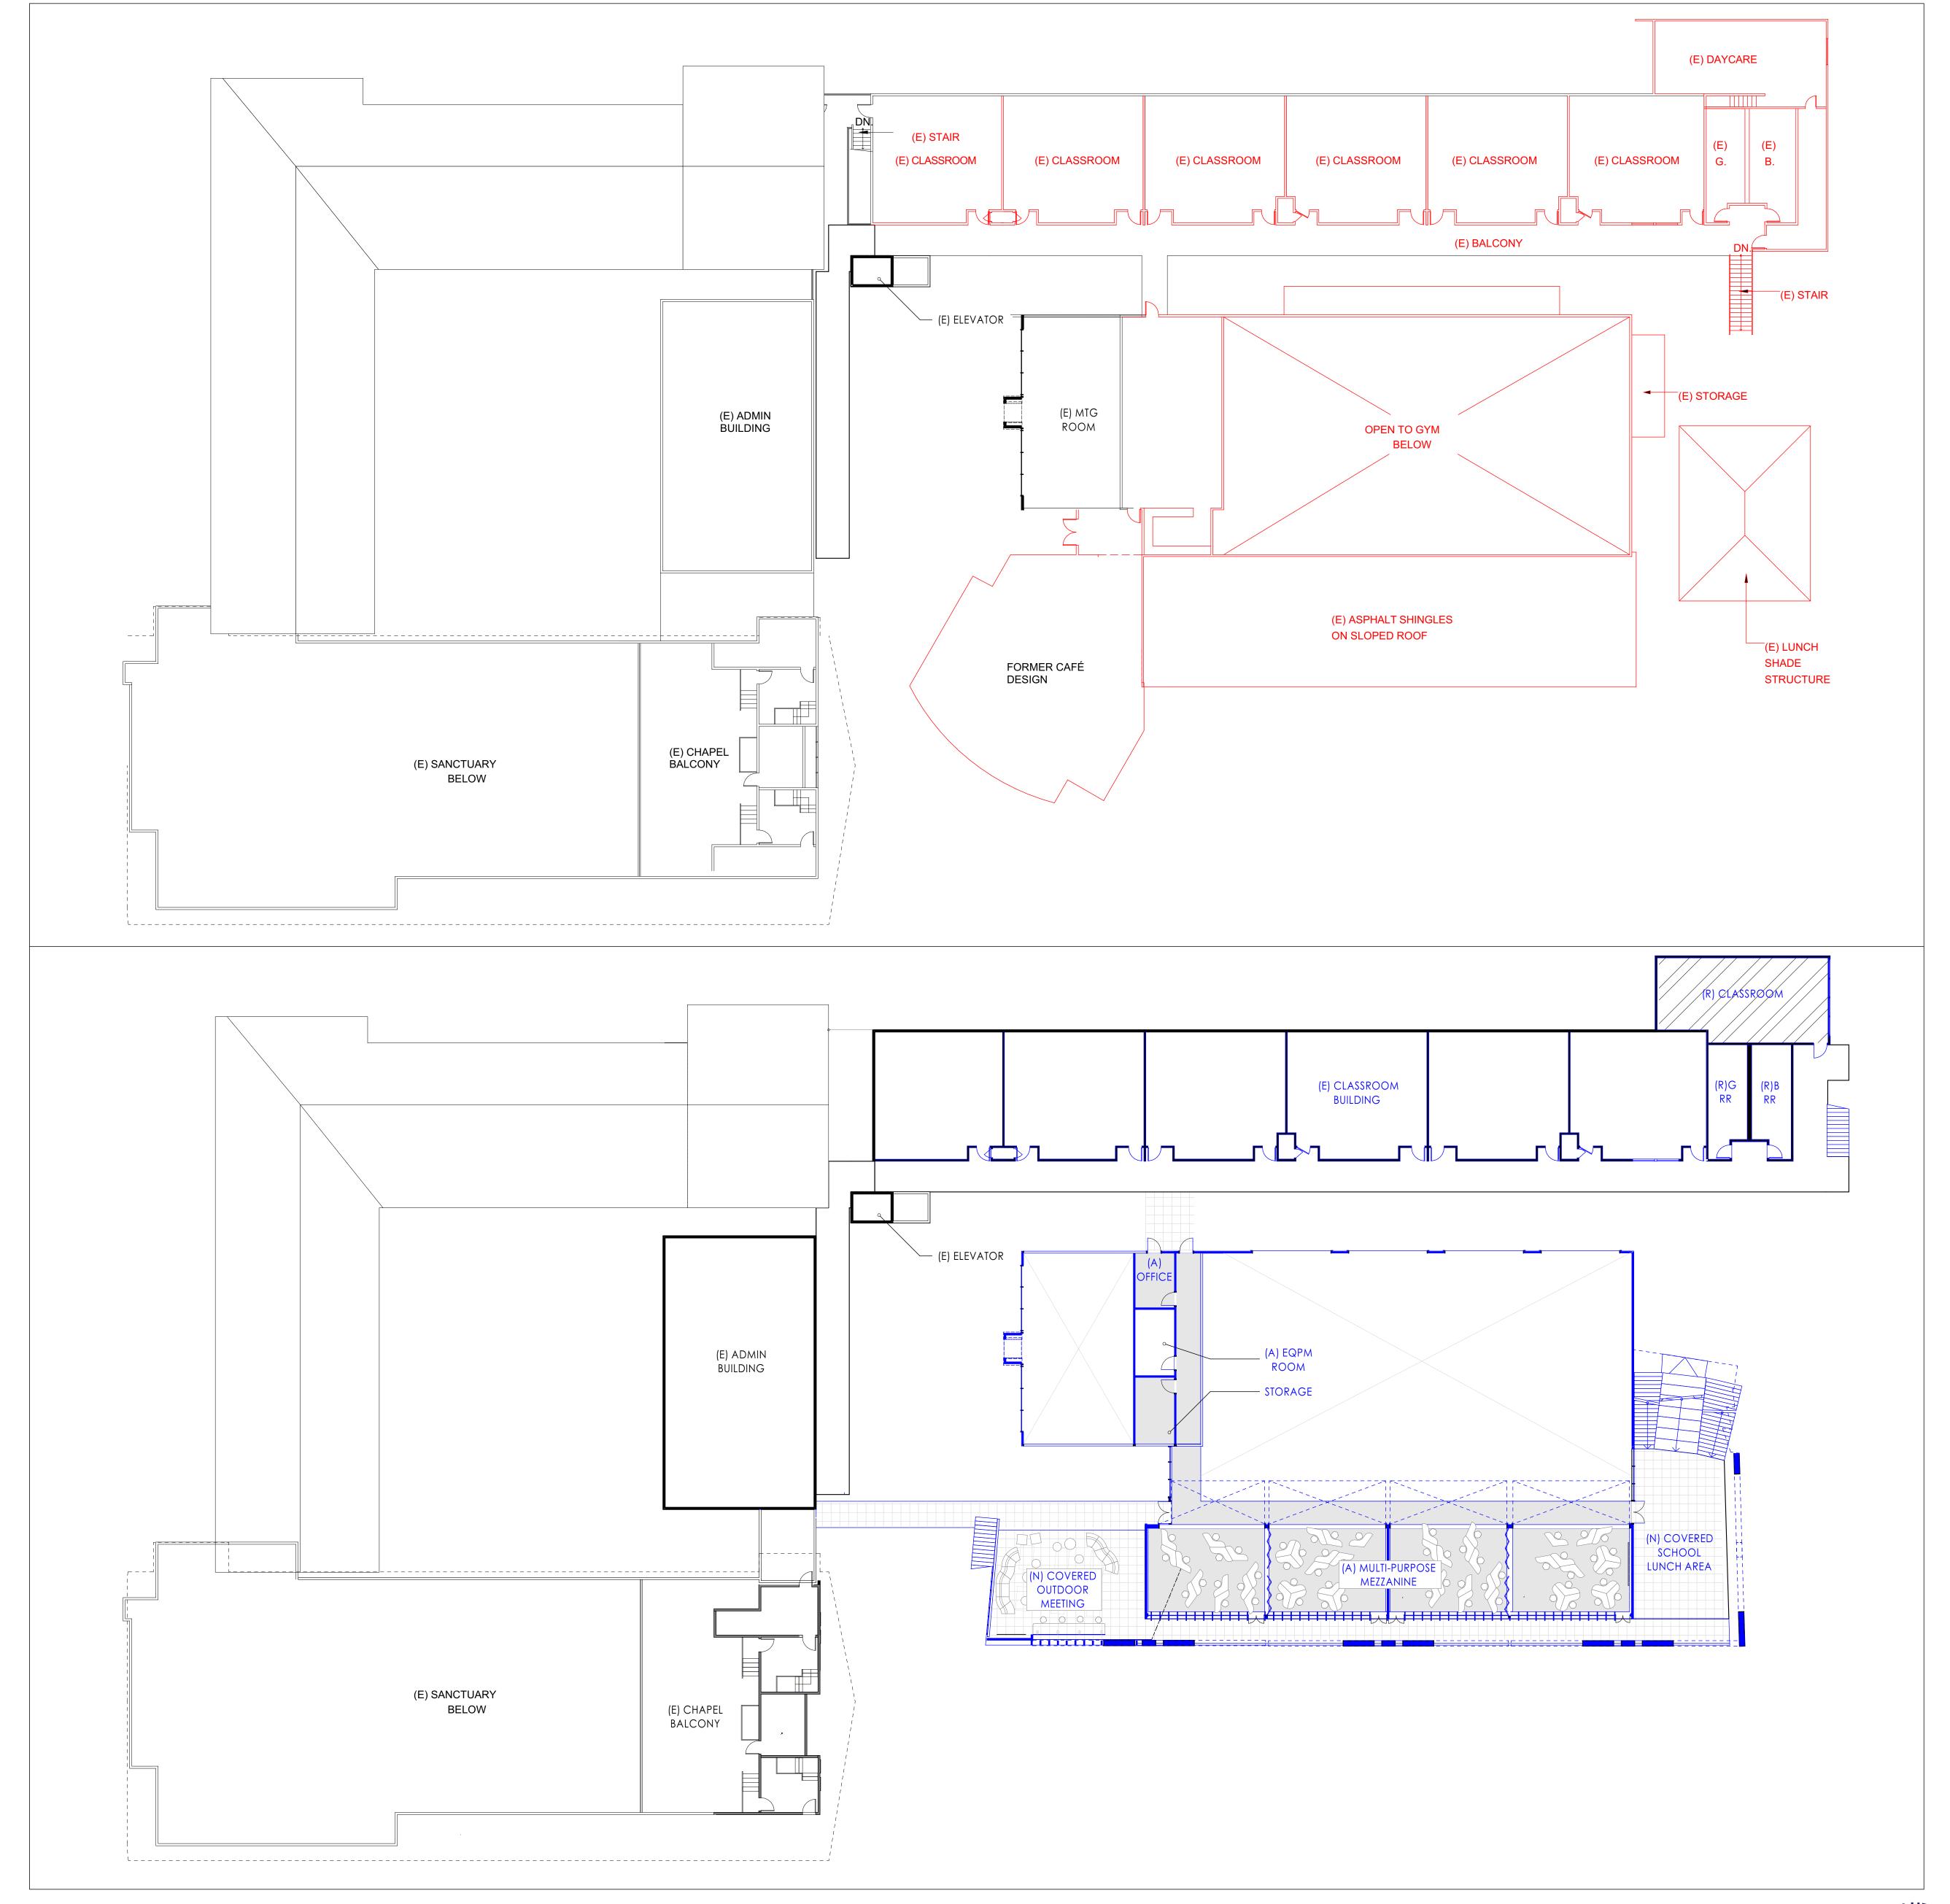

# PREVIOUSLY APPROVED MASTER PLAN

# PROPOSED MASTER PLAN REVISION

# **OPEN AREAS**

- (A) NEW BALCONY EXIT STAIR RELOCATION (OUTDOOR)
- (A) OUTDOOR LUNCH AREA RELOCATION
- (A) BRIDGE FROM MEZZANINE ADDITION TO ADMIN BLDG & ELEVATOR

# **ADDITIONS**

- (A) MULTI-PURPOSE MEZZANINE & EQUIPMENT PLATFORM ADDITION
- (A) CONSOLIDATE AND RELOCATE CAFE, KITCHEN AND OFFICE

# **REMODEL**

- (R) CLASSROOM MODERNIZATION

-9-