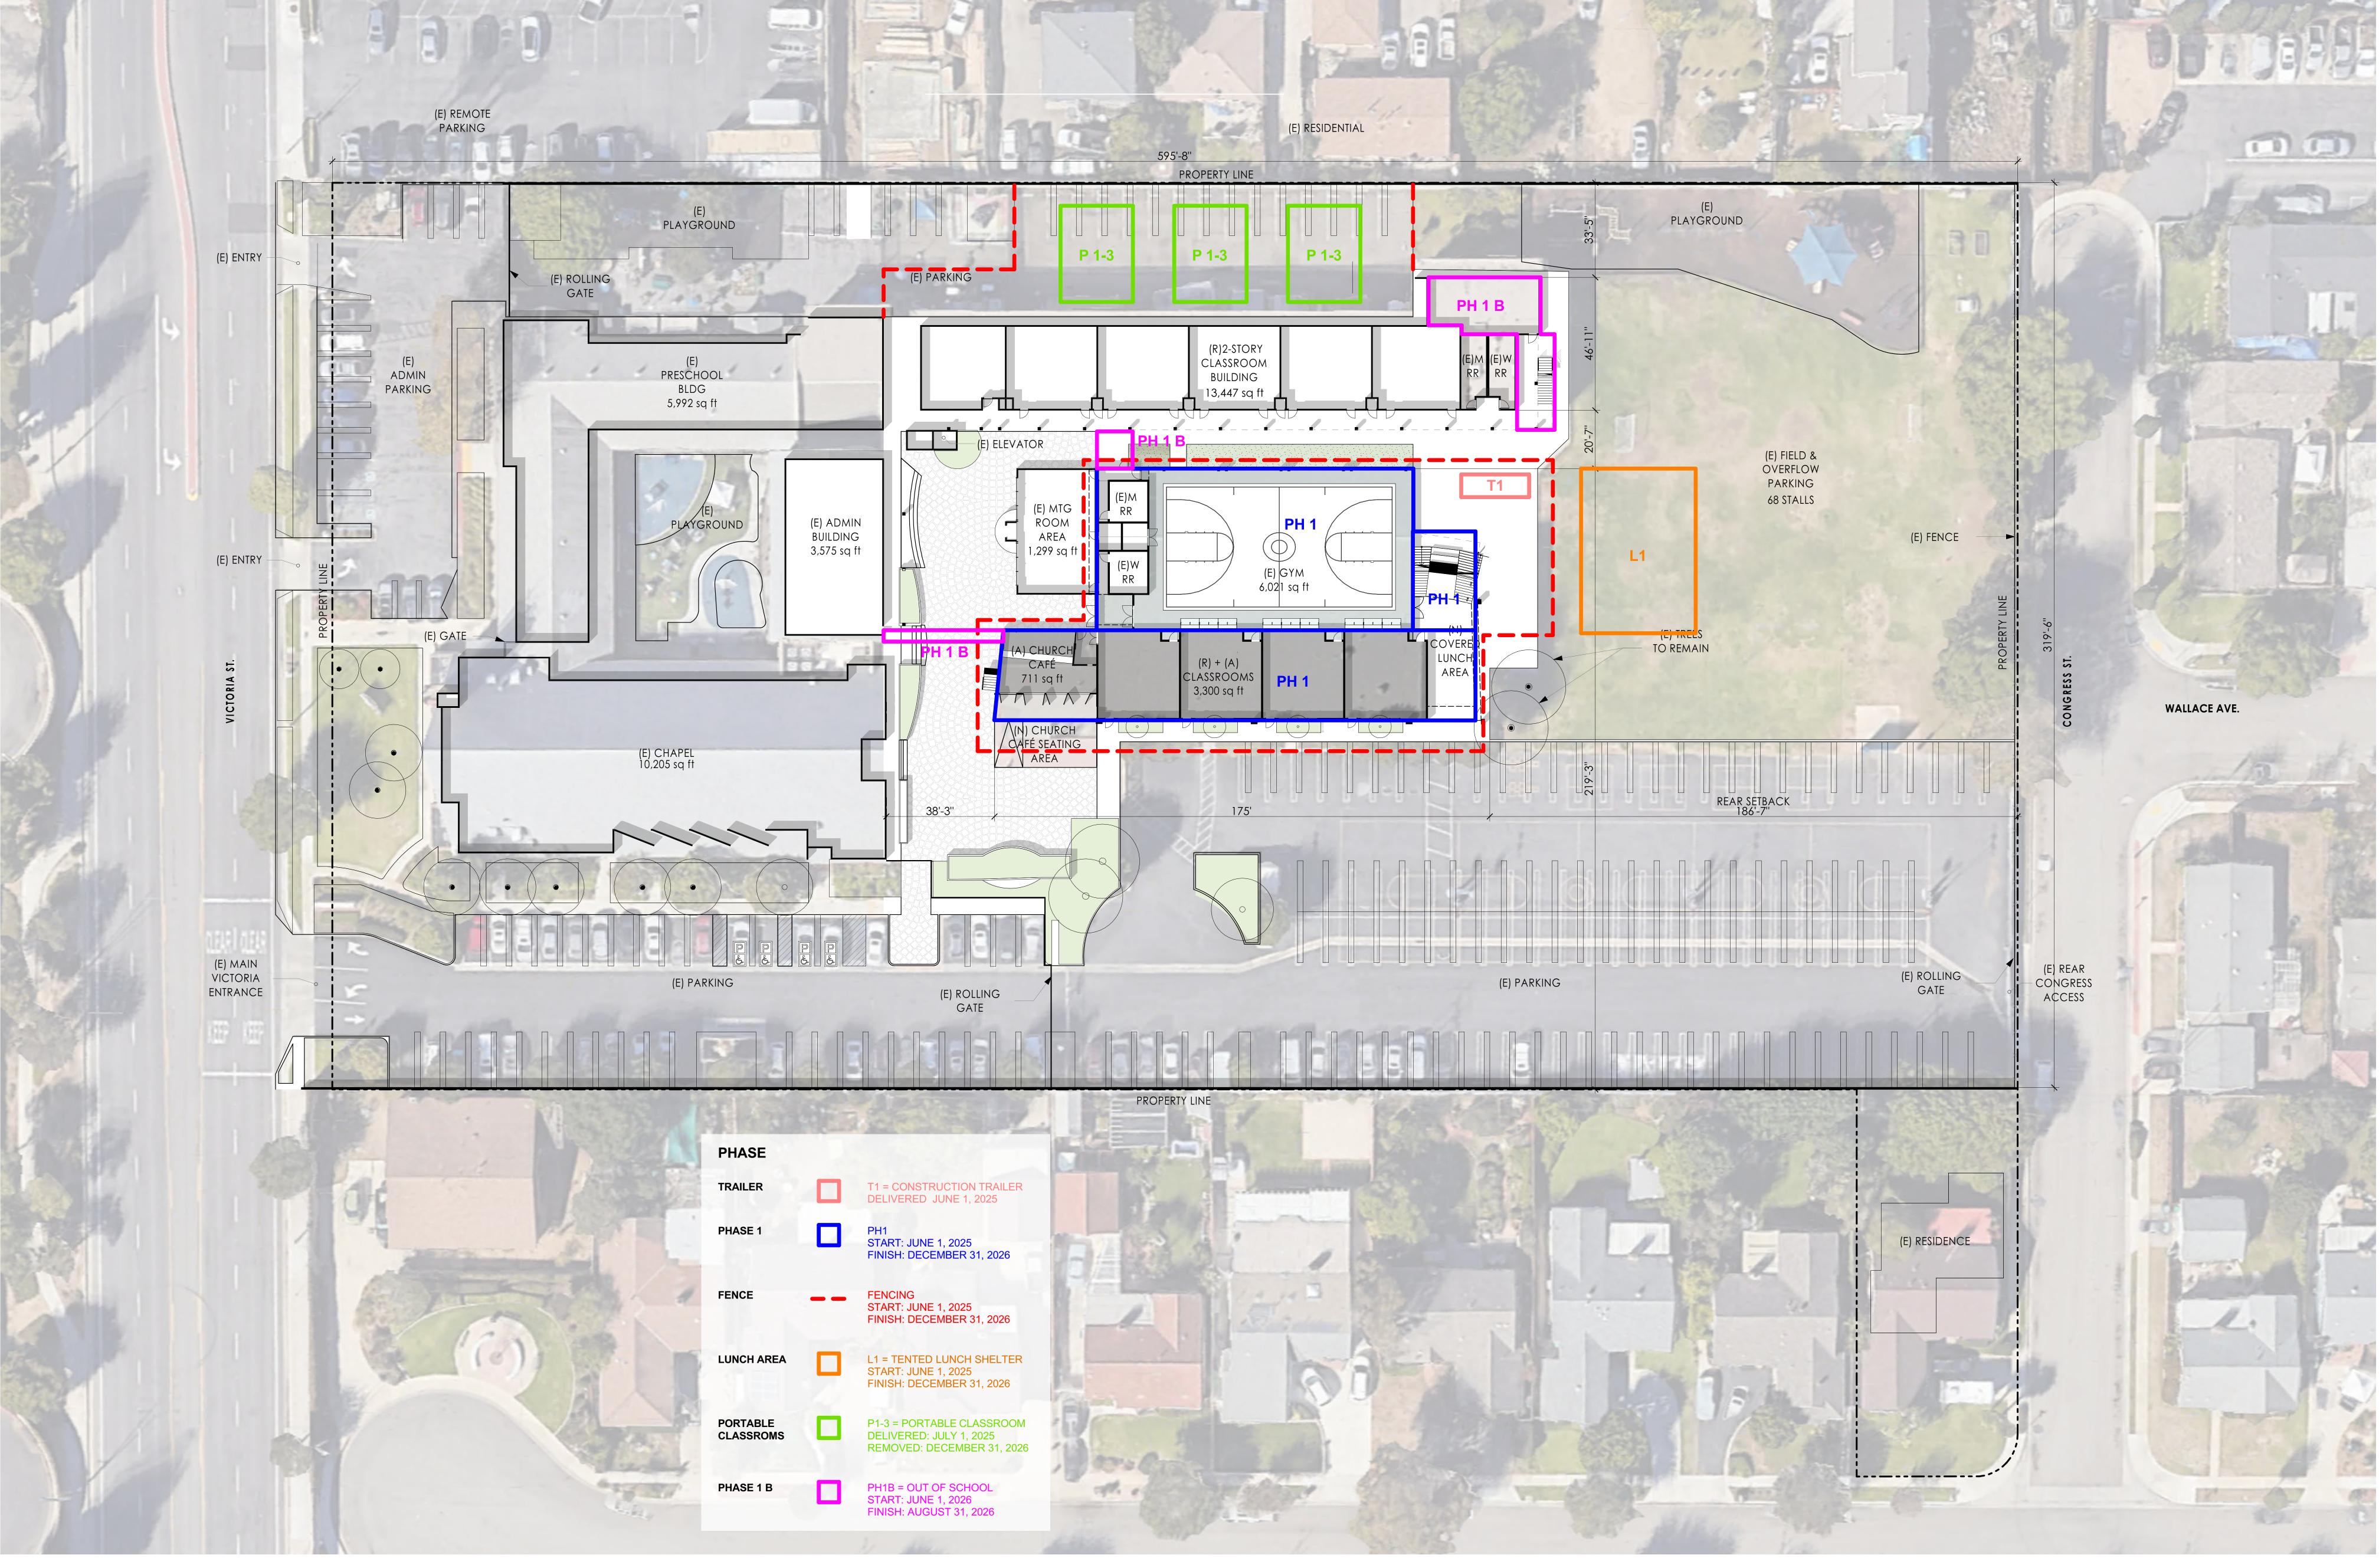

# PROJECT SCOPE:

2nd story multi-purpose mezzanine addition to expand an existing sports & rec gym by 3,078 SF. Add 400 SF of classroom, and remodel 2,900 SF of classroom. Combine 711 SF of church café & kitchen. Add 1,600 SF of new outdoor school lunch area, and 800 SF of church meeting area. Preserve 260 parking stalls, 42 mature site trees, maintain +40% open space, and enhance 5,000 SF of existing landscape & flatwork. Existing gym building height will remain the same.

# PROPOSED MASTERPLAN REMODEL & ADDITION

| BUILDING AREA TO REMAIN               |           |        |                                                                                                                                                                                                                                                                                                                                                                                                                                                                                                                                                                                                                                                                                                                                                                                                                                                                                                                                                                                                                                                                                                                                                                                                                                                                                                                                                                                                                                                                                                                                                                                                                                                                                                                                                                                                                                                                                                                                                                                                                                                                                                                                      |
|---------------------------------------|-----------|--------|--------------------------------------------------------------------------------------------------------------------------------------------------------------------------------------------------------------------------------------------------------------------------------------------------------------------------------------------------------------------------------------------------------------------------------------------------------------------------------------------------------------------------------------------------------------------------------------------------------------------------------------------------------------------------------------------------------------------------------------------------------------------------------------------------------------------------------------------------------------------------------------------------------------------------------------------------------------------------------------------------------------------------------------------------------------------------------------------------------------------------------------------------------------------------------------------------------------------------------------------------------------------------------------------------------------------------------------------------------------------------------------------------------------------------------------------------------------------------------------------------------------------------------------------------------------------------------------------------------------------------------------------------------------------------------------------------------------------------------------------------------------------------------------------------------------------------------------------------------------------------------------------------------------------------------------------------------------------------------------------------------------------------------------------------------------------------------------------------------------------------------------|
| (E) Chape                             | el 10,205 | SF     |                                                                                                                                                                                                                                                                                                                                                                                                                                                                                                                                                                                                                                                                                                                                                                                                                                                                                                                                                                                                                                                                                                                                                                                                                                                                                                                                                                                                                                                                                                                                                                                                                                                                                                                                                                                                                                                                                                                                                                                                                                                                                                                                      |
| (E) Preschoo                          | 5,992     | SF     | <u>\( \times \) \( \</u> |
| (E) Admi                              | n 3,575   | SF     |                                                                                                                                                                                                                                                                                                                                                                                                                                                                                                                                                                                                                                                                                                                                                                                                                                                                                                                                                                                                                                                                                                                                                                                                                                                                                                                                                                                                                                                                                                                                                                                                                                                                                                                                                                                                                                                                                                                                                                                                                                                                                                                                      |
| (E) Firesid                           | e 1,299   | SF     | <                                                                                                                                                                                                                                                                                                                                                                                                                                                                                                                                                                                                                                                                                                                                                                                                                                                                                                                                                                                                                                                                                                                                                                                                                                                                                                                                                                                                                                                                                                                                                                                                                                                                                                                                                                                                                                                                                                                                                                                                                                                                                                                                    |
| (E) 2-story Classroom                 | 13,447    | SF     | (E)                                                                                                                                                                                                                                                                                                                                                                                                                                                                                                                                                                                                                                                                                                                                                                                                                                                                                                                                                                                                                                                                                                                                                                                                                                                                                                                                                                                                                                                                                                                                                                                                                                                                                                                                                                                                                                                                                                                                                                                                                                                                                                                                  |
| AREA OF REMODEL & ADDITION            |           |        |                                                                                                                                                                                                                                                                                                                                                                                                                                                                                                                                                                                                                                                                                                                                                                                                                                                                                                                                                                                                                                                                                                                                                                                                                                                                                                                                                                                                                                                                                                                                                                                                                                                                                                                                                                                                                                                                                                                                                                                                                                                                                                                                      |
| (E) Gyn                               | n 6,021   | SE     |                                                                                                                                                                                                                                                                                                                                                                                                                                                                                                                                                                                                                                                                                                                                                                                                                                                                                                                                                                                                                                                                                                                                                                                                                                                                                                                                                                                                                                                                                                                                                                                                                                                                                                                                                                                                                                                                                                                                                                                                                                                                                                                                      |
| (E) Classrooms & Kitchei              |           | SE     |                                                                                                                                                                                                                                                                                                                                                                                                                                                                                                                                                                                                                                                                                                                                                                                                                                                                                                                                                                                                                                                                                                                                                                                                                                                                                                                                                                                                                                                                                                                                                                                                                                                                                                                                                                                                                                                                                                                                                                                                                                                                                                                                      |
| Demo (E) Classrooms & Kitcher         |           |        |                                                                                                                                                                                                                                                                                                                                                                                                                                                                                                                                                                                                                                                                                                                                                                                                                                                                                                                                                                                                                                                                                                                                                                                                                                                                                                                                                                                                                                                                                                                                                                                                                                                                                                                                                                                                                                                                                                                                                                                                                                                                                                                                      |
| Dellio (L) Classioonis & Kitchei      | (3,903)   | ) 31   |                                                                                                                                                                                                                                                                                                                                                                                                                                                                                                                                                                                                                                                                                                                                                                                                                                                                                                                                                                                                                                                                                                                                                                                                                                                                                                                                                                                                                                                                                                                                                                                                                                                                                                                                                                                                                                                                                                                                                                                                                                                                                                                                      |
| 1st STORY                             |           |        |                                                                                                                                                                                                                                                                                                                                                                                                                                                                                                                                                                                                                                                                                                                                                                                                                                                                                                                                                                                                                                                                                                                                                                                                                                                                                                                                                                                                                                                                                                                                                                                                                                                                                                                                                                                                                                                                                                                                                                                                                                                                                                                                      |
| Classroom                             | s 3,300   | SF     |                                                                                                                                                                                                                                                                                                                                                                                                                                                                                                                                                                                                                                                                                                                                                                                                                                                                                                                                                                                                                                                                                                                                                                                                                                                                                                                                                                                                                                                                                                                                                                                                                                                                                                                                                                                                                                                                                                                                                                                                                                                                                                                                      |
| Café/ kitchen/st                      | g 711     | SF     |                                                                                                                                                                                                                                                                                                                                                                                                                                                                                                                                                                                                                                                                                                                                                                                                                                                                                                                                                                                                                                                                                                                                                                                                                                                                                                                                                                                                                                                                                                                                                                                                                                                                                                                                                                                                                                                                                                                                                                                                                                                                                                                                      |
| 2nd STORY                             |           |        |                                                                                                                                                                                                                                                                                                                                                                                                                                                                                                                                                                                                                                                                                                                                                                                                                                                                                                                                                                                                                                                                                                                                                                                                                                                                                                                                                                                                                                                                                                                                                                                                                                                                                                                                                                                                                                                                                                                                                                                                                                                                                                                                      |
| Offic                                 | e 108     | SF     |                                                                                                                                                                                                                                                                                                                                                                                                                                                                                                                                                                                                                                                                                                                                                                                                                                                                                                                                                                                                                                                                                                                                                                                                                                                                                                                                                                                                                                                                                                                                                                                                                                                                                                                                                                                                                                                                                                                                                                                                                                                                                                                                      |
| Multi-purpose Mezzanine + circulation | ·         | SF     |                                                                                                                                                                                                                                                                                                                                                                                                                                                                                                                                                                                                                                                                                                                                                                                                                                                                                                                                                                                                                                                                                                                                                                                                                                                                                                                                                                                                                                                                                                                                                                                                                                                                                                                                                                                                                                                                                                                                                                                                                                                                                                                                      |
| Equipment platform + circulation      | n 970     | SF     |                                                                                                                                                                                                                                                                                                                                                                                                                                                                                                                                                                                                                                                                                                                                                                                                                                                                                                                                                                                                                                                                                                                                                                                                                                                                                                                                                                                                                                                                                                                                                                                                                                                                                                                                                                                                                                                                                                                                                                                                                                                                                                                                      |
| GROS                                  | S 47,628  | SF     |                                                                                                                                                                                                                                                                                                                                                                                                                                                                                                                                                                                                                                                                                                                                                                                                                                                                                                                                                                                                                                                                                                                                                                                                                                                                                                                                                                                                                                                                                                                                                                                                                                                                                                                                                                                                                                                                                                                                                                                                                                                                                                                                      |
| FA                                    | R 25.00%  | ,<br>0 |                                                                                                                                                                                                                                                                                                                                                                                                                                                                                                                                                                                                                                                                                                                                                                                                                                                                                                                                                                                                                                                                                                                                                                                                                                                                                                                                                                                                                                                                                                                                                                                                                                                                                                                                                                                                                                                                                                                                                                                                                                                                                                                                      |
| EXCLUDED from FAR                     |           |        |                                                                                                                                                                                                                                                                                                                                                                                                                                                                                                                                                                                                                                                                                                                                                                                                                                                                                                                                                                                                                                                                                                                                                                                                                                                                                                                                                                                                                                                                                                                                                                                                                                                                                                                                                                                                                                                                                                                                                                                                                                                                                                                                      |
| Outdoor lunch & outdoor meeting area  | s 2,400   | SF     |                                                                                                                                                                                                                                                                                                                                                                                                                                                                                                                                                                                                                                                                                                                                                                                                                                                                                                                                                                                                                                                                                                                                                                                                                                                                                                                                                                                                                                                                                                                                                                                                                                                                                                                                                                                                                                                                                                                                                                                                                                                                                                                                      |
| Outdoor circulation                   | •         |        |                                                                                                                                                                                                                                                                                                                                                                                                                                                                                                                                                                                                                                                                                                                                                                                                                                                                                                                                                                                                                                                                                                                                                                                                                                                                                                                                                                                                                                                                                                                                                                                                                                                                                                                                                                                                                                                                                                                                                                                                                                                                                                                                      |
|                                       | •         |        |                                                                                                                                                                                                                                                                                                                                                                                                                                                                                                                                                                                                                                                                                                                                                                                                                                                                                                                                                                                                                                                                                                                                                                                                                                                                                                                                                                                                                                                                                                                                                                                                                                                                                                                                                                                                                                                                                                                                                                                                                                                                                                                                      |

# **OPEN AREAS**

- (A) NEW BALCONY EXIT STAIR RELOCATION (OUTDOOR)
- (A) OUTDOOR LUNCH AREA RELOCATION
- (A) BRIDGE FROM MEZZANINE ADDITION TO ADMIN BLDG & ELEVATOR

# **ADDITIONS**

- (A) MULTI-PURPOSE MEZZANINE & EQUIPMENT PLATFORM ADDITION
- (A) CONSOLIDATE AND RELOCATE CAFE, KITCHEN AND OFFICE

# **REMODEL**

- (R) CLASSROOM MODERNIZATION

-9-