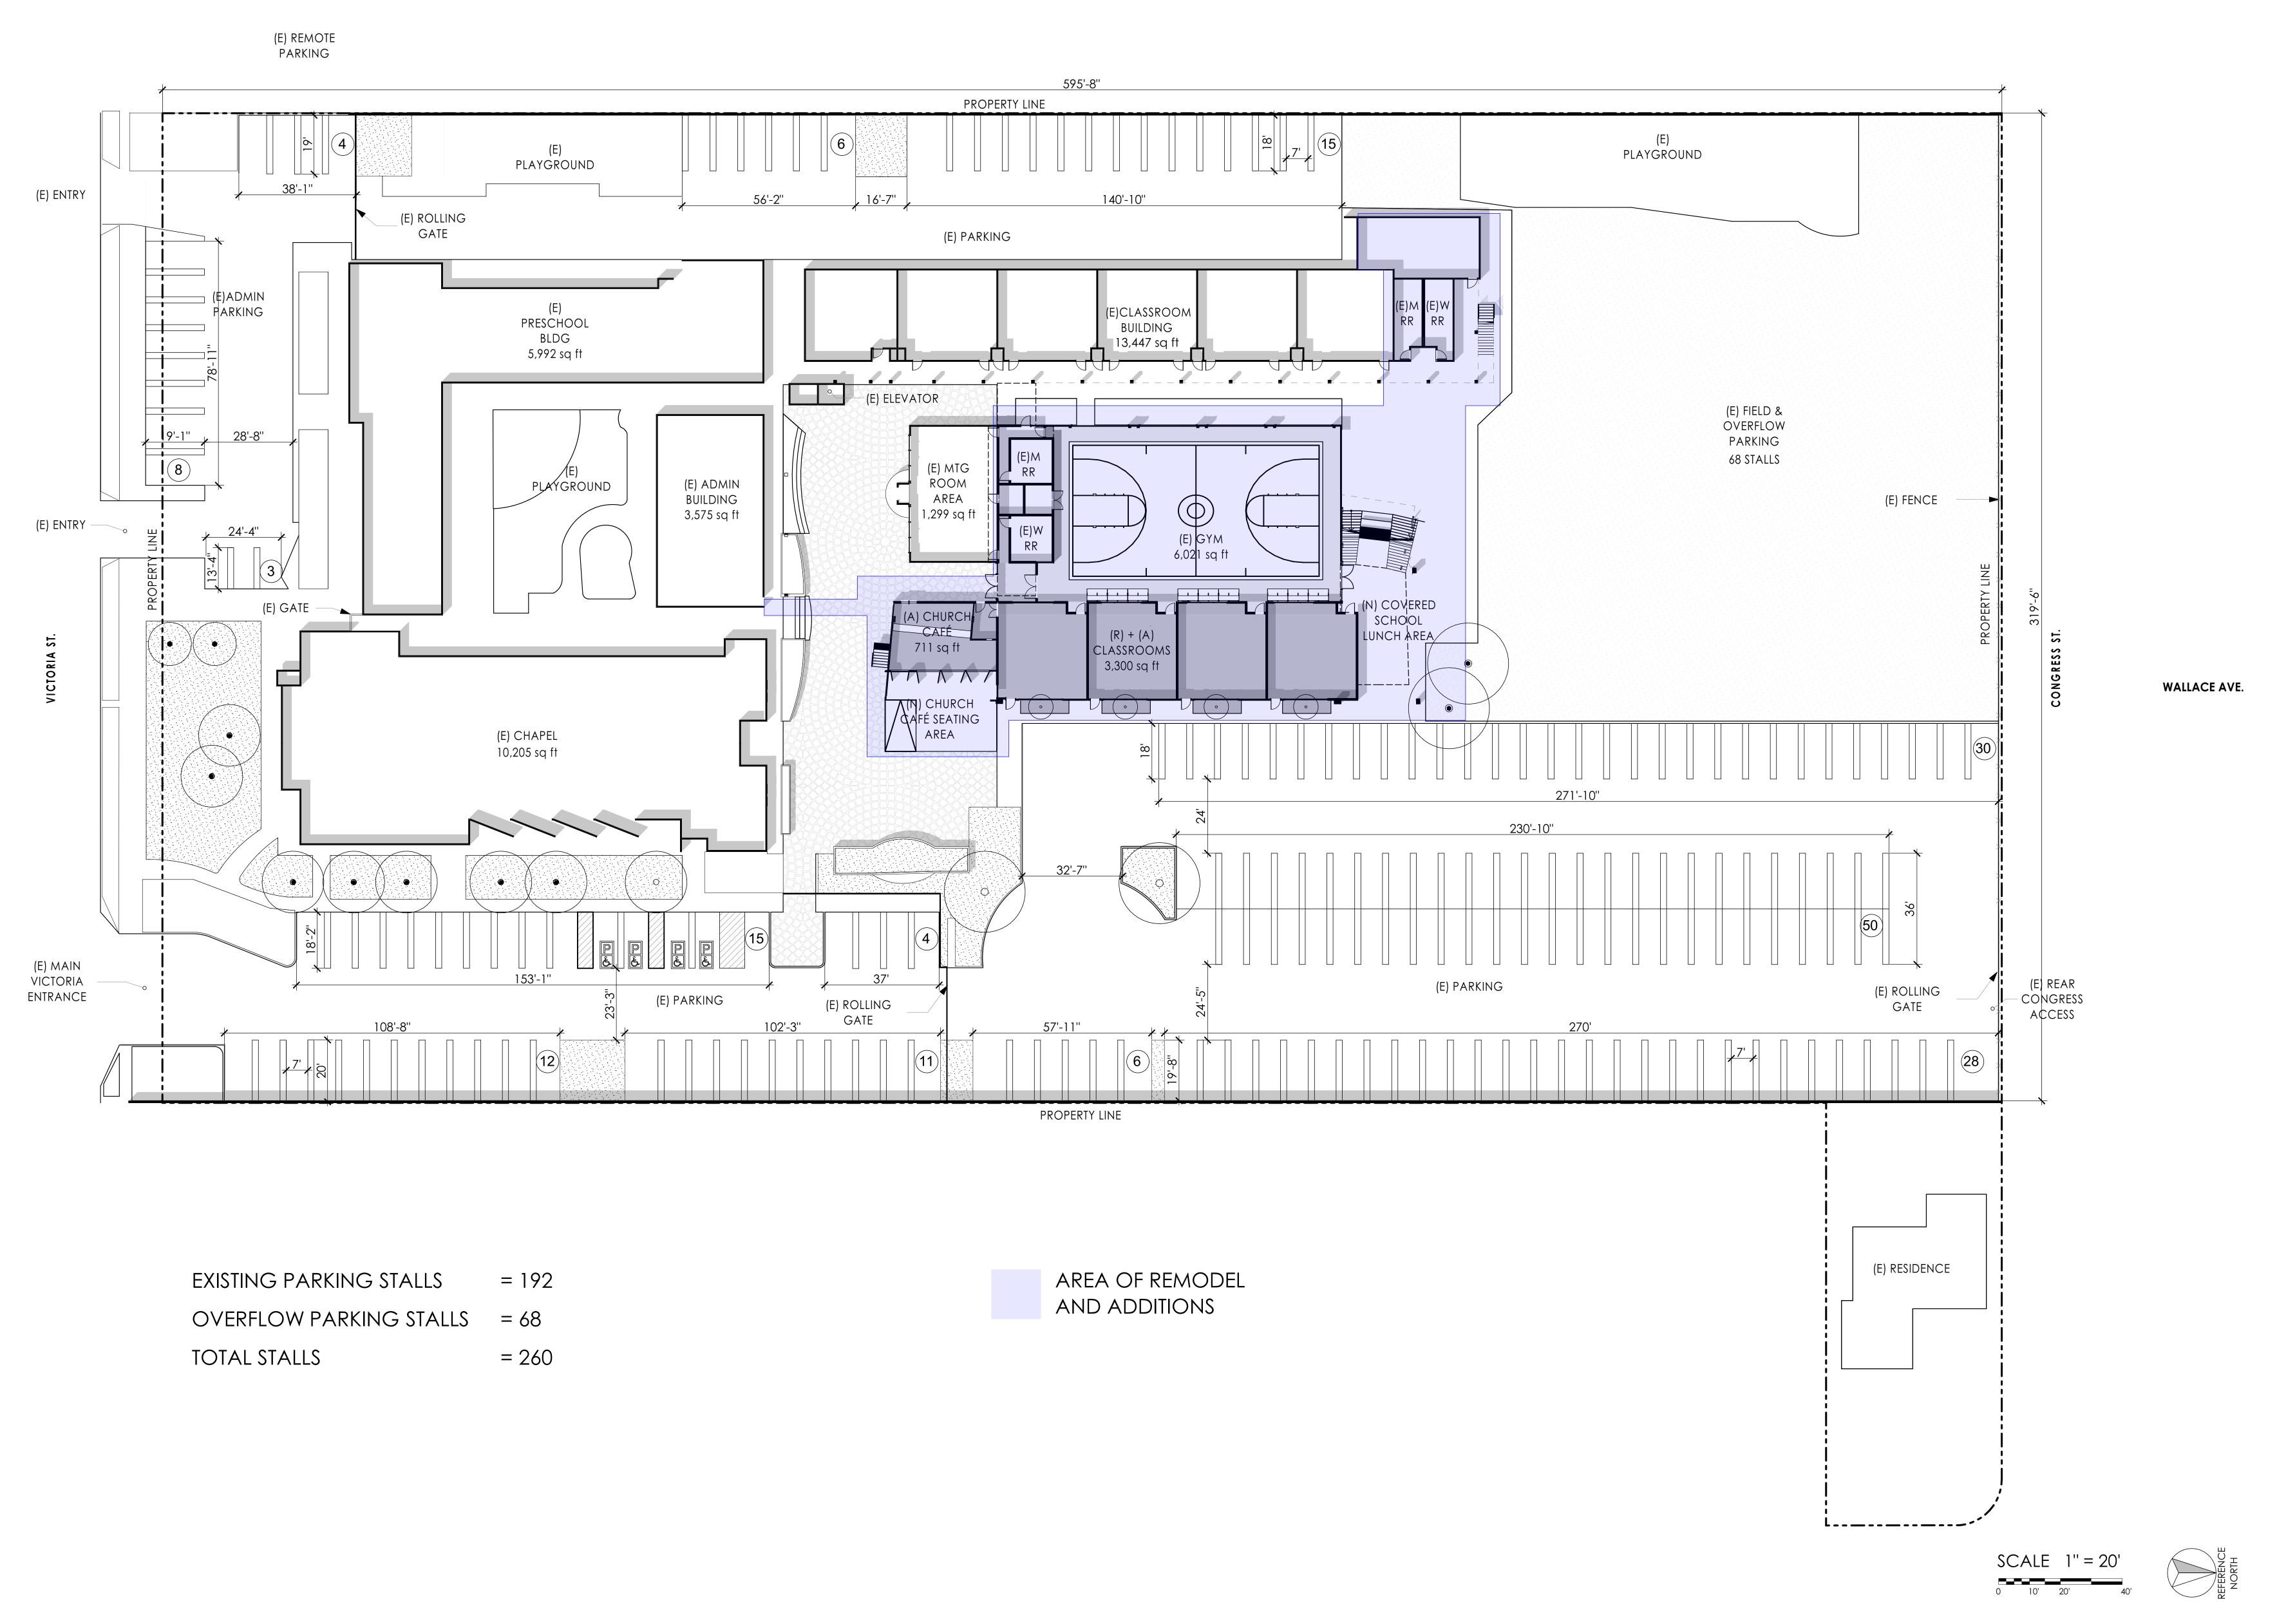

# Christ Lutheran Church & School 760 Victoria Avenue, Costa Mesa

- (E) 49,517 SF Campus
- Built 1967
- 708 max church occupants
- 410 max student enrollment
- 290 max K -8 student occupants → 15 (E) classrooms
- 120 max preschool occupants  $\rightarrow$  7 (E) classrooms
- 269 parking stalls provided

# PROJECT SCOPE:

2nd story multi-purpose mezzanine addition to expand an existing sports & rec gym by 3,078 SF. Add 400 SF of classroom, and remodel 2,900 SF of classroom. Combine 711 SF of church café & kitchen. Add 1,600 SF of new outdoor school lunch area, and 800 SF of church meeting area. Preserve 260 parking stalls, 42 mature site trees, maintain +40% open space, and enhance 5,000 SF of existing landscape & flatwork. Existing gym building height will remain the same.

# PROPOSED MASTERPLAN REMODEL & ADDITION

| BUILDING AREA TO REMAIN               |           |        |                                                                                                                                                                                                                                                                                                                                                                                                                                                                                                                                                                                                                                                                                                                                                                                                                                                                                                                                                                                                                                                                                                                                                                                                                                                                                                                                                                                                                                                                                                                                                                                                                                                                                                                                                                                                                                                                                                                                                                                                                                                                                                                                      |
|---------------------------------------|-----------|--------|--------------------------------------------------------------------------------------------------------------------------------------------------------------------------------------------------------------------------------------------------------------------------------------------------------------------------------------------------------------------------------------------------------------------------------------------------------------------------------------------------------------------------------------------------------------------------------------------------------------------------------------------------------------------------------------------------------------------------------------------------------------------------------------------------------------------------------------------------------------------------------------------------------------------------------------------------------------------------------------------------------------------------------------------------------------------------------------------------------------------------------------------------------------------------------------------------------------------------------------------------------------------------------------------------------------------------------------------------------------------------------------------------------------------------------------------------------------------------------------------------------------------------------------------------------------------------------------------------------------------------------------------------------------------------------------------------------------------------------------------------------------------------------------------------------------------------------------------------------------------------------------------------------------------------------------------------------------------------------------------------------------------------------------------------------------------------------------------------------------------------------------|
| (E) Chape                             | el 10,205 | SF     |                                                                                                                                                                                                                                                                                                                                                                                                                                                                                                                                                                                                                                                                                                                                                                                                                                                                                                                                                                                                                                                                                                                                                                                                                                                                                                                                                                                                                                                                                                                                                                                                                                                                                                                                                                                                                                                                                                                                                                                                                                                                                                                                      |
| (E) Preschoo                          | 5,992     | SF     | <u>\( \times \) \( \</u> |
| (E) Admi                              | n 3,575   | SF     |                                                                                                                                                                                                                                                                                                                                                                                                                                                                                                                                                                                                                                                                                                                                                                                                                                                                                                                                                                                                                                                                                                                                                                                                                                                                                                                                                                                                                                                                                                                                                                                                                                                                                                                                                                                                                                                                                                                                                                                                                                                                                                                                      |
| (E) Firesid                           | e 1,299   | SF     | <                                                                                                                                                                                                                                                                                                                                                                                                                                                                                                                                                                                                                                                                                                                                                                                                                                                                                                                                                                                                                                                                                                                                                                                                                                                                                                                                                                                                                                                                                                                                                                                                                                                                                                                                                                                                                                                                                                                                                                                                                                                                                                                                    |
| (E) 2-story Classroom                 | 13,447    | SF     | (E)                                                                                                                                                                                                                                                                                                                                                                                                                                                                                                                                                                                                                                                                                                                                                                                                                                                                                                                                                                                                                                                                                                                                                                                                                                                                                                                                                                                                                                                                                                                                                                                                                                                                                                                                                                                                                                                                                                                                                                                                                                                                                                                                  |
| AREA OF REMODEL & ADDITION            |           |        |                                                                                                                                                                                                                                                                                                                                                                                                                                                                                                                                                                                                                                                                                                                                                                                                                                                                                                                                                                                                                                                                                                                                                                                                                                                                                                                                                                                                                                                                                                                                                                                                                                                                                                                                                                                                                                                                                                                                                                                                                                                                                                                                      |
| (E) Gyn                               | n 6,021   | SE     |                                                                                                                                                                                                                                                                                                                                                                                                                                                                                                                                                                                                                                                                                                                                                                                                                                                                                                                                                                                                                                                                                                                                                                                                                                                                                                                                                                                                                                                                                                                                                                                                                                                                                                                                                                                                                                                                                                                                                                                                                                                                                                                                      |
| (E) Classrooms & Kitchei              |           | SE     |                                                                                                                                                                                                                                                                                                                                                                                                                                                                                                                                                                                                                                                                                                                                                                                                                                                                                                                                                                                                                                                                                                                                                                                                                                                                                                                                                                                                                                                                                                                                                                                                                                                                                                                                                                                                                                                                                                                                                                                                                                                                                                                                      |
| Demo (E) Classrooms & Kitcher         |           |        |                                                                                                                                                                                                                                                                                                                                                                                                                                                                                                                                                                                                                                                                                                                                                                                                                                                                                                                                                                                                                                                                                                                                                                                                                                                                                                                                                                                                                                                                                                                                                                                                                                                                                                                                                                                                                                                                                                                                                                                                                                                                                                                                      |
| Dellio (L) Classioonis & Kitchei      | (3,903)   | ) 31   |                                                                                                                                                                                                                                                                                                                                                                                                                                                                                                                                                                                                                                                                                                                                                                                                                                                                                                                                                                                                                                                                                                                                                                                                                                                                                                                                                                                                                                                                                                                                                                                                                                                                                                                                                                                                                                                                                                                                                                                                                                                                                                                                      |
| 1st STORY                             |           |        |                                                                                                                                                                                                                                                                                                                                                                                                                                                                                                                                                                                                                                                                                                                                                                                                                                                                                                                                                                                                                                                                                                                                                                                                                                                                                                                                                                                                                                                                                                                                                                                                                                                                                                                                                                                                                                                                                                                                                                                                                                                                                                                                      |
| Classroom                             | s 3,300   | SF     |                                                                                                                                                                                                                                                                                                                                                                                                                                                                                                                                                                                                                                                                                                                                                                                                                                                                                                                                                                                                                                                                                                                                                                                                                                                                                                                                                                                                                                                                                                                                                                                                                                                                                                                                                                                                                                                                                                                                                                                                                                                                                                                                      |
| Café/ kitchen/st                      | g 711     | SF     |                                                                                                                                                                                                                                                                                                                                                                                                                                                                                                                                                                                                                                                                                                                                                                                                                                                                                                                                                                                                                                                                                                                                                                                                                                                                                                                                                                                                                                                                                                                                                                                                                                                                                                                                                                                                                                                                                                                                                                                                                                                                                                                                      |
| 2nd STORY                             |           |        |                                                                                                                                                                                                                                                                                                                                                                                                                                                                                                                                                                                                                                                                                                                                                                                                                                                                                                                                                                                                                                                                                                                                                                                                                                                                                                                                                                                                                                                                                                                                                                                                                                                                                                                                                                                                                                                                                                                                                                                                                                                                                                                                      |
| Offic                                 | e 108     | SF     |                                                                                                                                                                                                                                                                                                                                                                                                                                                                                                                                                                                                                                                                                                                                                                                                                                                                                                                                                                                                                                                                                                                                                                                                                                                                                                                                                                                                                                                                                                                                                                                                                                                                                                                                                                                                                                                                                                                                                                                                                                                                                                                                      |
| Multi-purpose Mezzanine + circulation | ·         | SF     |                                                                                                                                                                                                                                                                                                                                                                                                                                                                                                                                                                                                                                                                                                                                                                                                                                                                                                                                                                                                                                                                                                                                                                                                                                                                                                                                                                                                                                                                                                                                                                                                                                                                                                                                                                                                                                                                                                                                                                                                                                                                                                                                      |
| Equipment platform + circulation      | n 970     | SF     |                                                                                                                                                                                                                                                                                                                                                                                                                                                                                                                                                                                                                                                                                                                                                                                                                                                                                                                                                                                                                                                                                                                                                                                                                                                                                                                                                                                                                                                                                                                                                                                                                                                                                                                                                                                                                                                                                                                                                                                                                                                                                                                                      |
| GROS                                  | S 47,628  | SF     |                                                                                                                                                                                                                                                                                                                                                                                                                                                                                                                                                                                                                                                                                                                                                                                                                                                                                                                                                                                                                                                                                                                                                                                                                                                                                                                                                                                                                                                                                                                                                                                                                                                                                                                                                                                                                                                                                                                                                                                                                                                                                                                                      |
| FA                                    | R 25.00%  | ,<br>0 |                                                                                                                                                                                                                                                                                                                                                                                                                                                                                                                                                                                                                                                                                                                                                                                                                                                                                                                                                                                                                                                                                                                                                                                                                                                                                                                                                                                                                                                                                                                                                                                                                                                                                                                                                                                                                                                                                                                                                                                                                                                                                                                                      |
| EXCLUDED from FAR                     |           |        |                                                                                                                                                                                                                                                                                                                                                                                                                                                                                                                                                                                                                                                                                                                                                                                                                                                                                                                                                                                                                                                                                                                                                                                                                                                                                                                                                                                                                                                                                                                                                                                                                                                                                                                                                                                                                                                                                                                                                                                                                                                                                                                                      |
| Outdoor lunch & outdoor meeting area  | s 2,400   | SF     |                                                                                                                                                                                                                                                                                                                                                                                                                                                                                                                                                                                                                                                                                                                                                                                                                                                                                                                                                                                                                                                                                                                                                                                                                                                                                                                                                                                                                                                                                                                                                                                                                                                                                                                                                                                                                                                                                                                                                                                                                                                                                                                                      |
| Outdoor circulation                   | •         |        |                                                                                                                                                                                                                                                                                                                                                                                                                                                                                                                                                                                                                                                                                                                                                                                                                                                                                                                                                                                                                                                                                                                                                                                                                                                                                                                                                                                                                                                                                                                                                                                                                                                                                                                                                                                                                                                                                                                                                                                                                                                                                                                                      |
|                                       | •         |        |                                                                                                                                                                                                                                                                                                                                                                                                                                                                                                                                                                                                                                                                                                                                                                                                                                                                                                                                                                                                                                                                                                                                                                                                                                                                                                                                                                                                                                                                                                                                                                                                                                                                                                                                                                                                                                                                                                                                                                                                                                                                                                                                      |