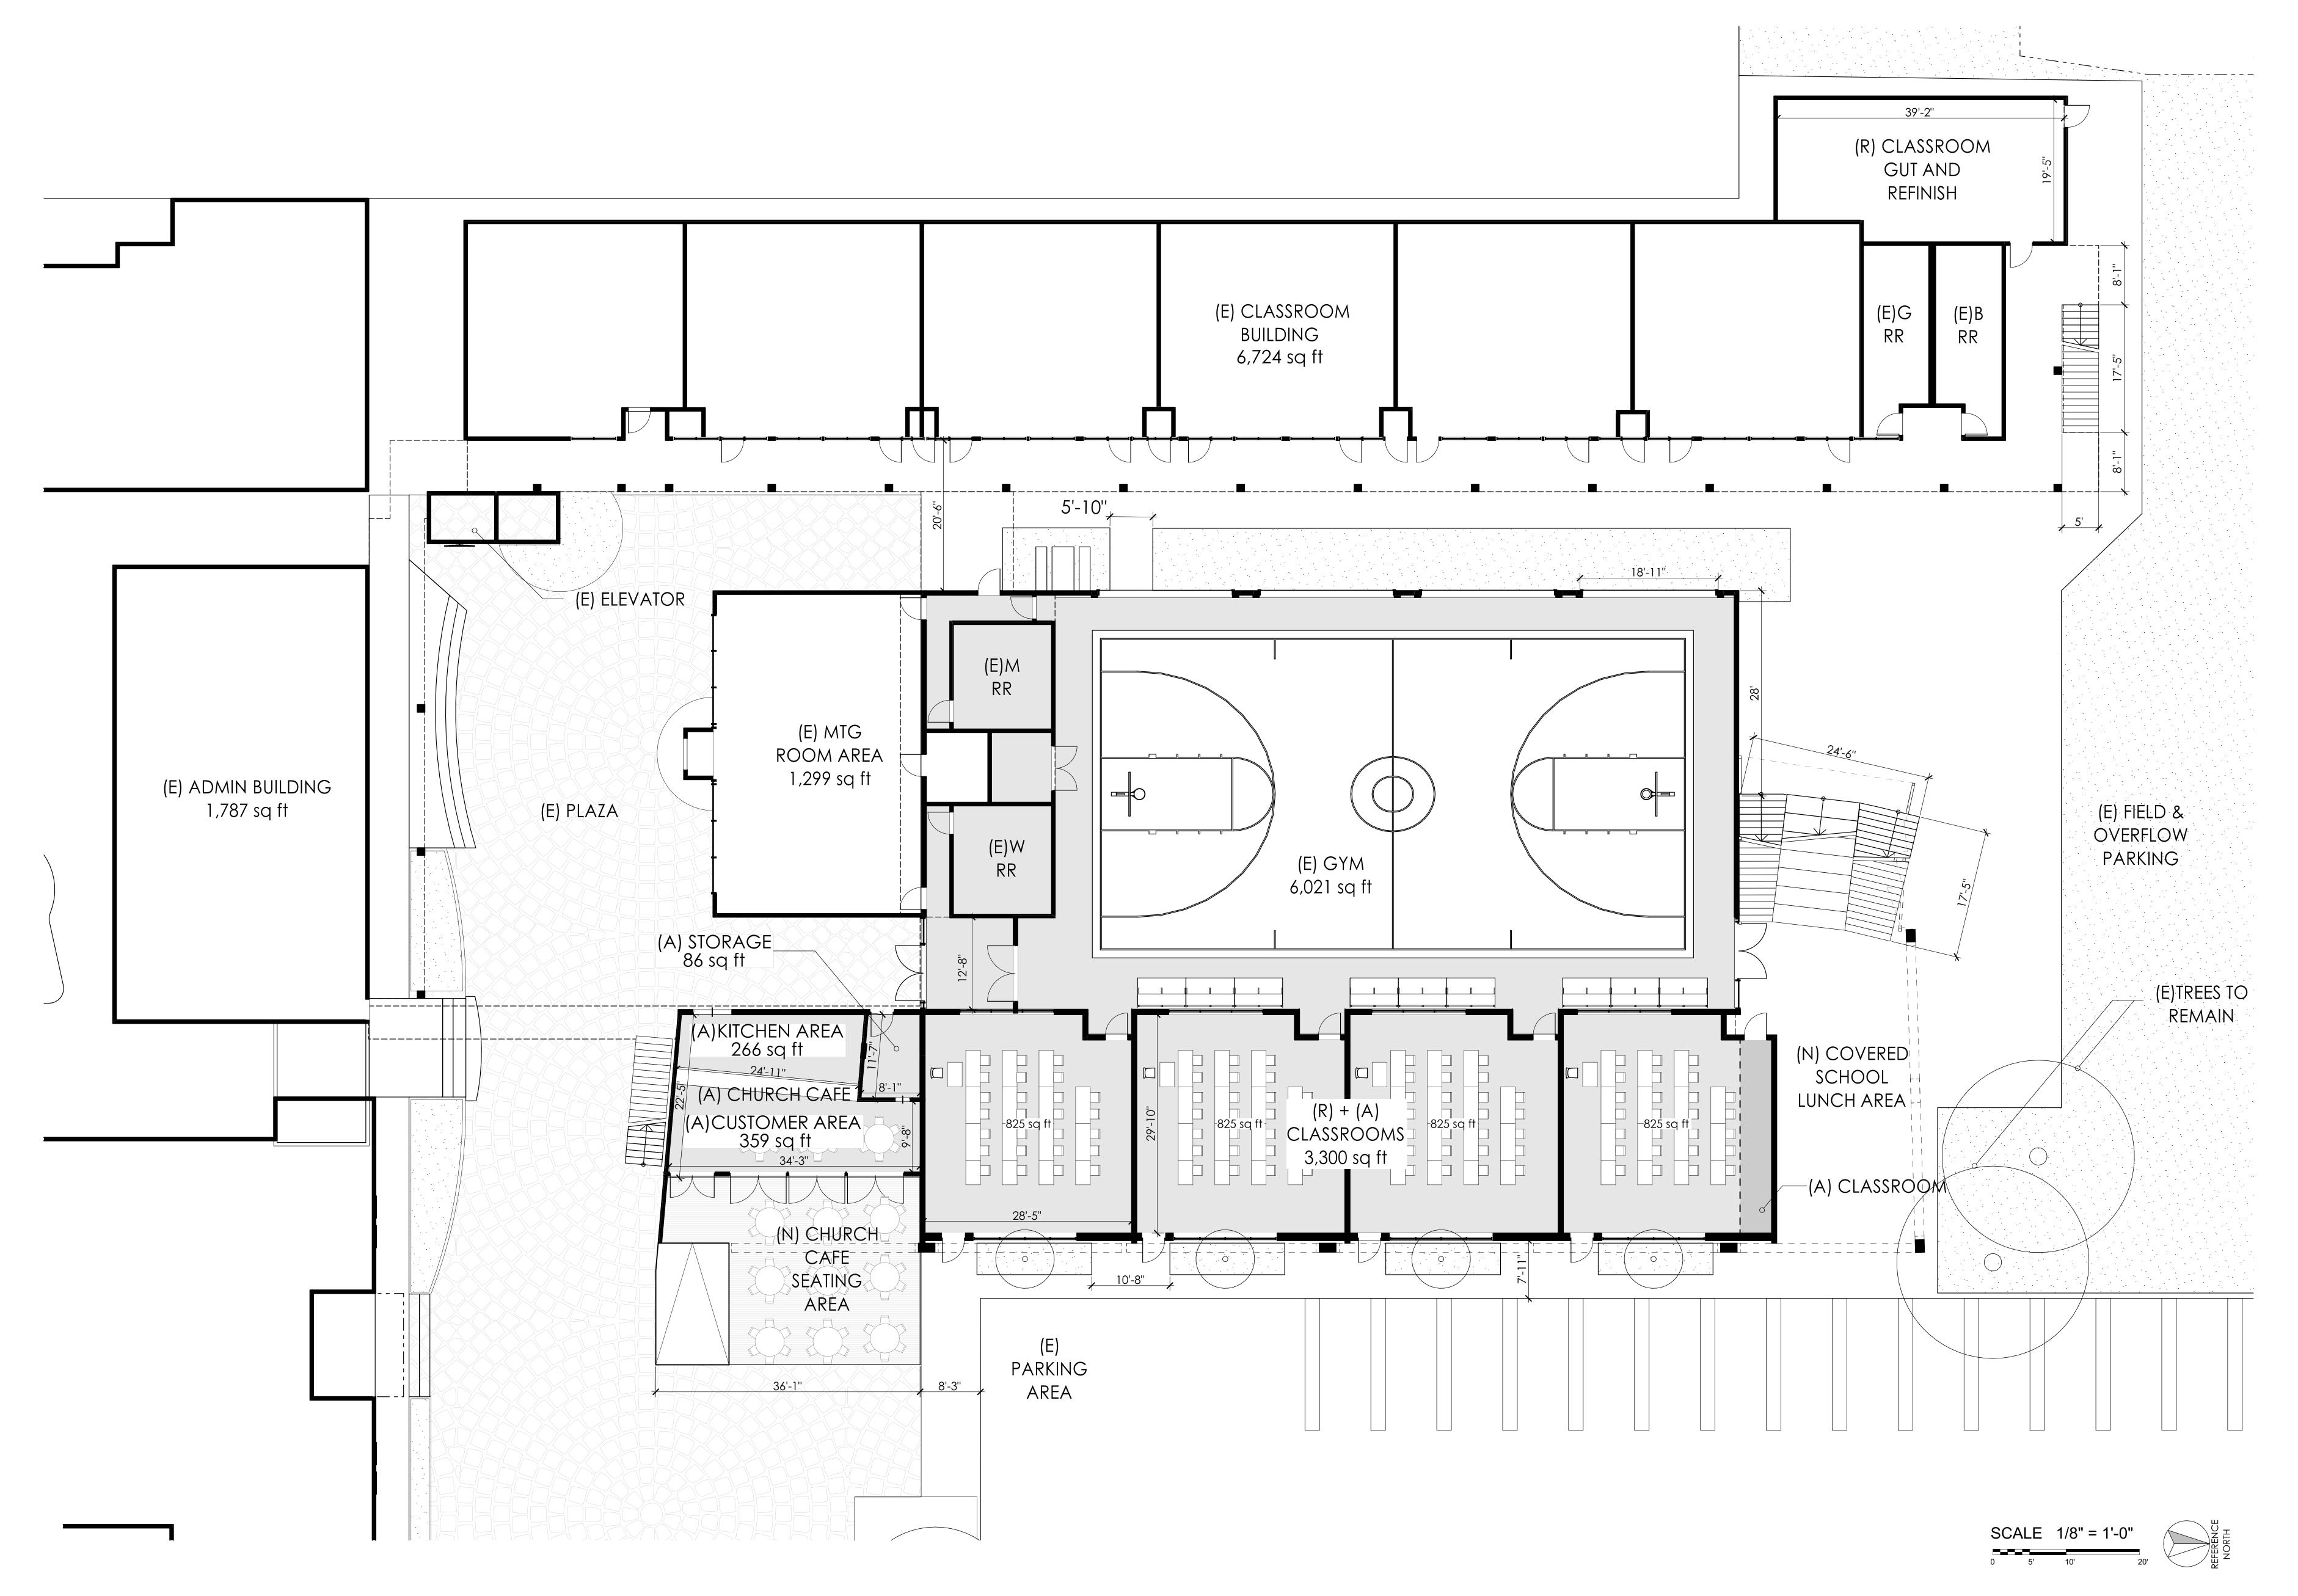

# PROJECT SCOPE:

2nd story multi-purpose mezzanine addition to expand an existing sports & rec gym by 3,078 SF. Add 400 SF of classroom, and remodel 2,900 SF of classroom. Combine 711 SF of church café & kitchen. Add 1,600 SF of new outdoor school lunch area, and 800 SF of church meeting area. Preserve 260 parking stalls, 42 mature site trees, maintain +40% open space, and enhance 5,000 SF of existing landscape & flatwork. Existing gym building height will remain the same.

# PROPOSED MASTERPLAN REMODEL & ADDITION

| BUILDING AREA TO REMAIN               |           |        |                                                                                                                                                                                                                                                                                                                                                                                                                                                                                                                                                                                                                                                                                                                                                                                                                                                                                                                                                                                                                                                                                                                                                                                                                                                                                                                                                                                                                                                                                                                                                                                                                                                                                                                                                                                                                                                                                                                                                                                                                                                                                                                                      |
|---------------------------------------|-----------|--------|--------------------------------------------------------------------------------------------------------------------------------------------------------------------------------------------------------------------------------------------------------------------------------------------------------------------------------------------------------------------------------------------------------------------------------------------------------------------------------------------------------------------------------------------------------------------------------------------------------------------------------------------------------------------------------------------------------------------------------------------------------------------------------------------------------------------------------------------------------------------------------------------------------------------------------------------------------------------------------------------------------------------------------------------------------------------------------------------------------------------------------------------------------------------------------------------------------------------------------------------------------------------------------------------------------------------------------------------------------------------------------------------------------------------------------------------------------------------------------------------------------------------------------------------------------------------------------------------------------------------------------------------------------------------------------------------------------------------------------------------------------------------------------------------------------------------------------------------------------------------------------------------------------------------------------------------------------------------------------------------------------------------------------------------------------------------------------------------------------------------------------------|
| (E) Chape                             | el 10,205 | SF     |                                                                                                                                                                                                                                                                                                                                                                                                                                                                                                                                                                                                                                                                                                                                                                                                                                                                                                                                                                                                                                                                                                                                                                                                                                                                                                                                                                                                                                                                                                                                                                                                                                                                                                                                                                                                                                                                                                                                                                                                                                                                                                                                      |
| (E) Preschoo                          | 5,992     | SF     | <u>\( \times \) \( \</u> |
| (E) Admi                              | n 3,575   | SF     |                                                                                                                                                                                                                                                                                                                                                                                                                                                                                                                                                                                                                                                                                                                                                                                                                                                                                                                                                                                                                                                                                                                                                                                                                                                                                                                                                                                                                                                                                                                                                                                                                                                                                                                                                                                                                                                                                                                                                                                                                                                                                                                                      |
| (E) Firesid                           | e 1,299   | SF     | <                                                                                                                                                                                                                                                                                                                                                                                                                                                                                                                                                                                                                                                                                                                                                                                                                                                                                                                                                                                                                                                                                                                                                                                                                                                                                                                                                                                                                                                                                                                                                                                                                                                                                                                                                                                                                                                                                                                                                                                                                                                                                                                                    |
| (E) 2-story Classroom                 | 13,447    | SF     | (E)                                                                                                                                                                                                                                                                                                                                                                                                                                                                                                                                                                                                                                                                                                                                                                                                                                                                                                                                                                                                                                                                                                                                                                                                                                                                                                                                                                                                                                                                                                                                                                                                                                                                                                                                                                                                                                                                                                                                                                                                                                                                                                                                  |
| AREA OF REMODEL & ADDITION            |           |        |                                                                                                                                                                                                                                                                                                                                                                                                                                                                                                                                                                                                                                                                                                                                                                                                                                                                                                                                                                                                                                                                                                                                                                                                                                                                                                                                                                                                                                                                                                                                                                                                                                                                                                                                                                                                                                                                                                                                                                                                                                                                                                                                      |
| (E) Gyn                               | n 6,021   | SE     |                                                                                                                                                                                                                                                                                                                                                                                                                                                                                                                                                                                                                                                                                                                                                                                                                                                                                                                                                                                                                                                                                                                                                                                                                                                                                                                                                                                                                                                                                                                                                                                                                                                                                                                                                                                                                                                                                                                                                                                                                                                                                                                                      |
| (E) Classrooms & Kitchei              |           | SE     |                                                                                                                                                                                                                                                                                                                                                                                                                                                                                                                                                                                                                                                                                                                                                                                                                                                                                                                                                                                                                                                                                                                                                                                                                                                                                                                                                                                                                                                                                                                                                                                                                                                                                                                                                                                                                                                                                                                                                                                                                                                                                                                                      |
| Demo (E) Classrooms & Kitcher         |           |        |                                                                                                                                                                                                                                                                                                                                                                                                                                                                                                                                                                                                                                                                                                                                                                                                                                                                                                                                                                                                                                                                                                                                                                                                                                                                                                                                                                                                                                                                                                                                                                                                                                                                                                                                                                                                                                                                                                                                                                                                                                                                                                                                      |
| Dellio (L) Classioonis & Kitchei      | (3,903)   | ) 31   |                                                                                                                                                                                                                                                                                                                                                                                                                                                                                                                                                                                                                                                                                                                                                                                                                                                                                                                                                                                                                                                                                                                                                                                                                                                                                                                                                                                                                                                                                                                                                                                                                                                                                                                                                                                                                                                                                                                                                                                                                                                                                                                                      |
| 1st STORY                             |           |        |                                                                                                                                                                                                                                                                                                                                                                                                                                                                                                                                                                                                                                                                                                                                                                                                                                                                                                                                                                                                                                                                                                                                                                                                                                                                                                                                                                                                                                                                                                                                                                                                                                                                                                                                                                                                                                                                                                                                                                                                                                                                                                                                      |
| Classroom                             | s 3,300   | SF     |                                                                                                                                                                                                                                                                                                                                                                                                                                                                                                                                                                                                                                                                                                                                                                                                                                                                                                                                                                                                                                                                                                                                                                                                                                                                                                                                                                                                                                                                                                                                                                                                                                                                                                                                                                                                                                                                                                                                                                                                                                                                                                                                      |
| Café/ kitchen/st                      | g 711     | SF     |                                                                                                                                                                                                                                                                                                                                                                                                                                                                                                                                                                                                                                                                                                                                                                                                                                                                                                                                                                                                                                                                                                                                                                                                                                                                                                                                                                                                                                                                                                                                                                                                                                                                                                                                                                                                                                                                                                                                                                                                                                                                                                                                      |
| 2nd STORY                             |           |        |                                                                                                                                                                                                                                                                                                                                                                                                                                                                                                                                                                                                                                                                                                                                                                                                                                                                                                                                                                                                                                                                                                                                                                                                                                                                                                                                                                                                                                                                                                                                                                                                                                                                                                                                                                                                                                                                                                                                                                                                                                                                                                                                      |
| Offic                                 | e 108     | SF     |                                                                                                                                                                                                                                                                                                                                                                                                                                                                                                                                                                                                                                                                                                                                                                                                                                                                                                                                                                                                                                                                                                                                                                                                                                                                                                                                                                                                                                                                                                                                                                                                                                                                                                                                                                                                                                                                                                                                                                                                                                                                                                                                      |
| Multi-purpose Mezzanine + circulation | ·         | SF     |                                                                                                                                                                                                                                                                                                                                                                                                                                                                                                                                                                                                                                                                                                                                                                                                                                                                                                                                                                                                                                                                                                                                                                                                                                                                                                                                                                                                                                                                                                                                                                                                                                                                                                                                                                                                                                                                                                                                                                                                                                                                                                                                      |
| Equipment platform + circulation      | n 970     | SF     |                                                                                                                                                                                                                                                                                                                                                                                                                                                                                                                                                                                                                                                                                                                                                                                                                                                                                                                                                                                                                                                                                                                                                                                                                                                                                                                                                                                                                                                                                                                                                                                                                                                                                                                                                                                                                                                                                                                                                                                                                                                                                                                                      |
| GROS                                  | S 47,628  | SF     |                                                                                                                                                                                                                                                                                                                                                                                                                                                                                                                                                                                                                                                                                                                                                                                                                                                                                                                                                                                                                                                                                                                                                                                                                                                                                                                                                                                                                                                                                                                                                                                                                                                                                                                                                                                                                                                                                                                                                                                                                                                                                                                                      |
| FA                                    | R 25.00%  | ,<br>0 |                                                                                                                                                                                                                                                                                                                                                                                                                                                                                                                                                                                                                                                                                                                                                                                                                                                                                                                                                                                                                                                                                                                                                                                                                                                                                                                                                                                                                                                                                                                                                                                                                                                                                                                                                                                                                                                                                                                                                                                                                                                                                                                                      |
| EXCLUDED from FAR                     |           |        |                                                                                                                                                                                                                                                                                                                                                                                                                                                                                                                                                                                                                                                                                                                                                                                                                                                                                                                                                                                                                                                                                                                                                                                                                                                                                                                                                                                                                                                                                                                                                                                                                                                                                                                                                                                                                                                                                                                                                                                                                                                                                                                                      |
| Outdoor lunch & outdoor meeting area  | s 2,400   | SF     |                                                                                                                                                                                                                                                                                                                                                                                                                                                                                                                                                                                                                                                                                                                                                                                                                                                                                                                                                                                                                                                                                                                                                                                                                                                                                                                                                                                                                                                                                                                                                                                                                                                                                                                                                                                                                                                                                                                                                                                                                                                                                                                                      |
| Outdoor circulation                   | •         |        |                                                                                                                                                                                                                                                                                                                                                                                                                                                                                                                                                                                                                                                                                                                                                                                                                                                                                                                                                                                                                                                                                                                                                                                                                                                                                                                                                                                                                                                                                                                                                                                                                                                                                                                                                                                                                                                                                                                                                                                                                                                                                                                                      |
|                                       | •         |        |                                                                                                                                                                                                                                                                                                                                                                                                                                                                                                                                                                                                                                                                                                                                                                                                                                                                                                                                                                                                                                                                                                                                                                                                                                                                                                                                                                                                                                                                                                                                                                                                                                                                                                                                                                                                                                                                                                                                                                                                                                                                                                                                      |