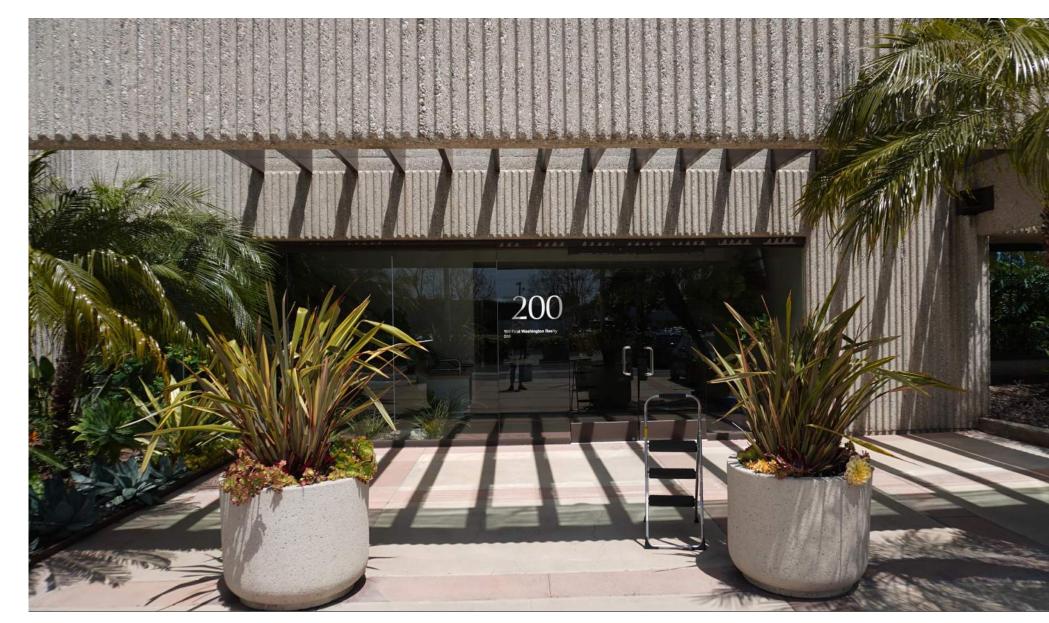

3. CHANGE OF USE OF 1,622 SF OFFICE SPACE TO 1,622 SF CAFE (RESTAURANT), INCLUDING: (KITCHEN, SINGLE OCCUPANCY RESTROOM, AND 524 SF DINING PATIO)

4. SITE IMPROVEMENTS TO LANDSCAPE & MINOR FACADE UPGRADES AT MAIN ENTRY

# **PROPERTY INFORMATION**

ADDRESS: 200 E. BAKER STREET, COSTA MESA, CALIFORNIA, 92626 .IURISDICTION: CITY OF COSTA MESA APN: 427-011-06

LOT: 7 TRACT: TR5769, MM 210/9-10 YEAR BUILT: 1965 **ZONE:** MP - INDUSTRIAL PARK EXISTING USE: OFFICE (GROUP B) **PROPOSED USE:** OFFICE (GROUP B) & RESTAURANT (GROUP A-2) CONSTRUCTION: TYPE V-A (NO CHANGE)