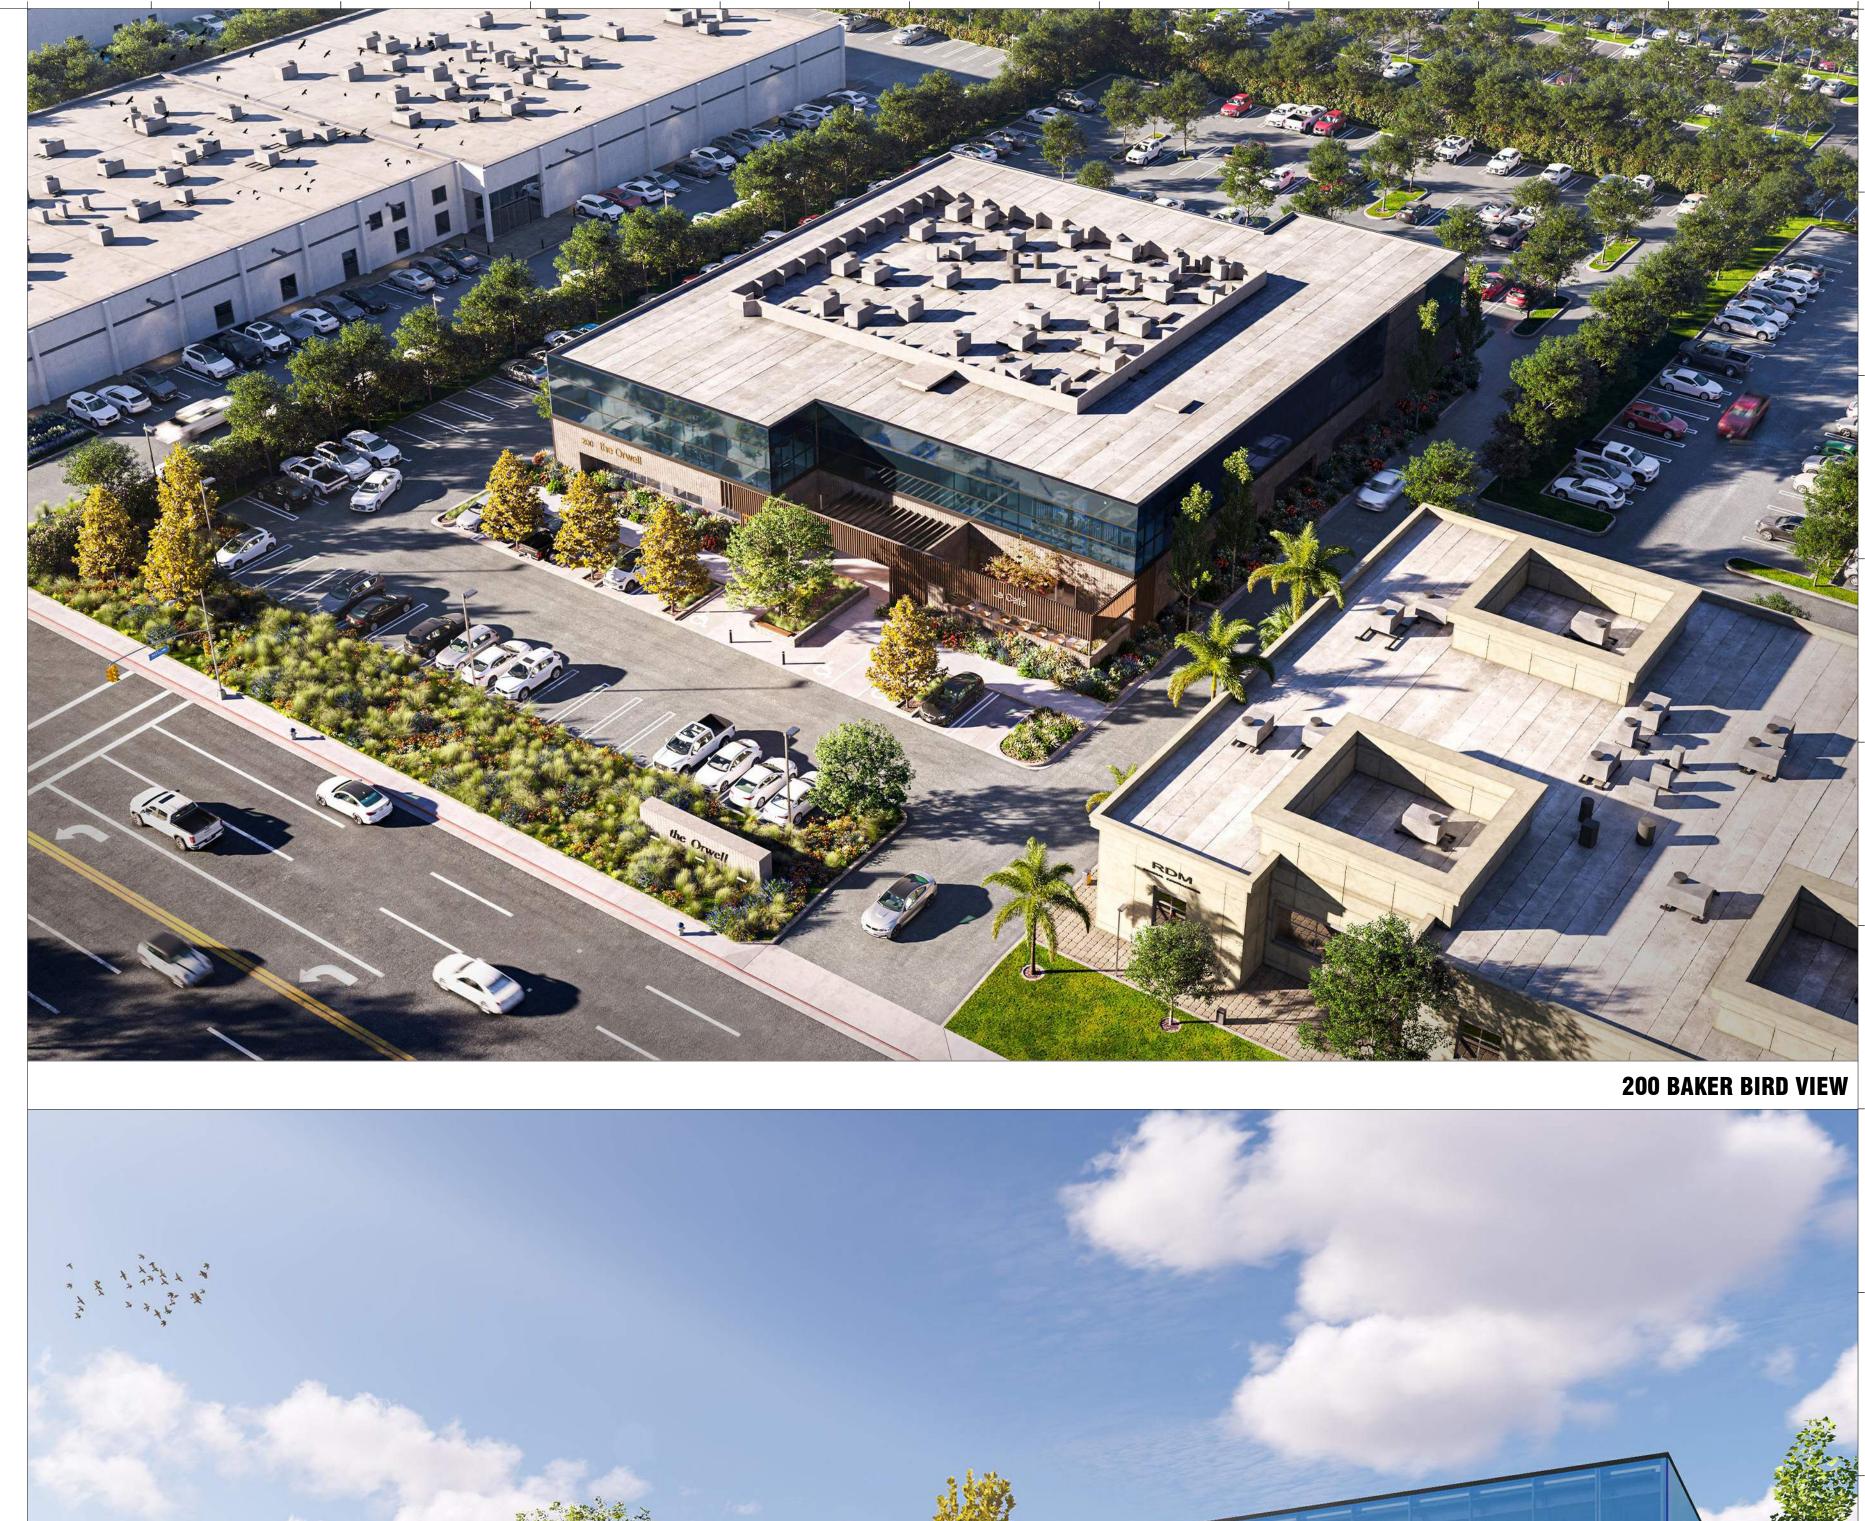

# **200 BAKER**

# **PROJECT SCOPE**

AREA OF RENOVATION: 39,457.4 SF

TWO STORY COMMERCIAL OFFICE TENANT IMPROVEMENT:

1. DEMO ALL INTERIOR WALLS AND FINISHES, EXISTING RESTROOMS TO REMAIN & PREP FOR NEW FINISHES

2. DEMISE BUILDING INTO ELEVEN (11) SEPARATE OFFICES, FOR SALE, WITH A WIDE CIRCULATION SPINE IN THE CENTER OF THE EXISTING BUILDING

3. CHANGE OF USE OF 1,622 SF OFFICE SPACE TO 1,622 SF CAFE (RESTAURANT), INCLUDING: (KITCHEN, SINGLE OCCUPANCY RESTROOM, AND 524 SF DINING PATIO)

4. SITE IMPROVEMENTS TO LANDSCAPE & MINOR FACADE UPGRADES AT MAIN ENTRY

# **COMMERCIAL INTERIOR TENANT IMPROVEMENT**

200 E. BAKER ST COSTA MESA, CA 92626