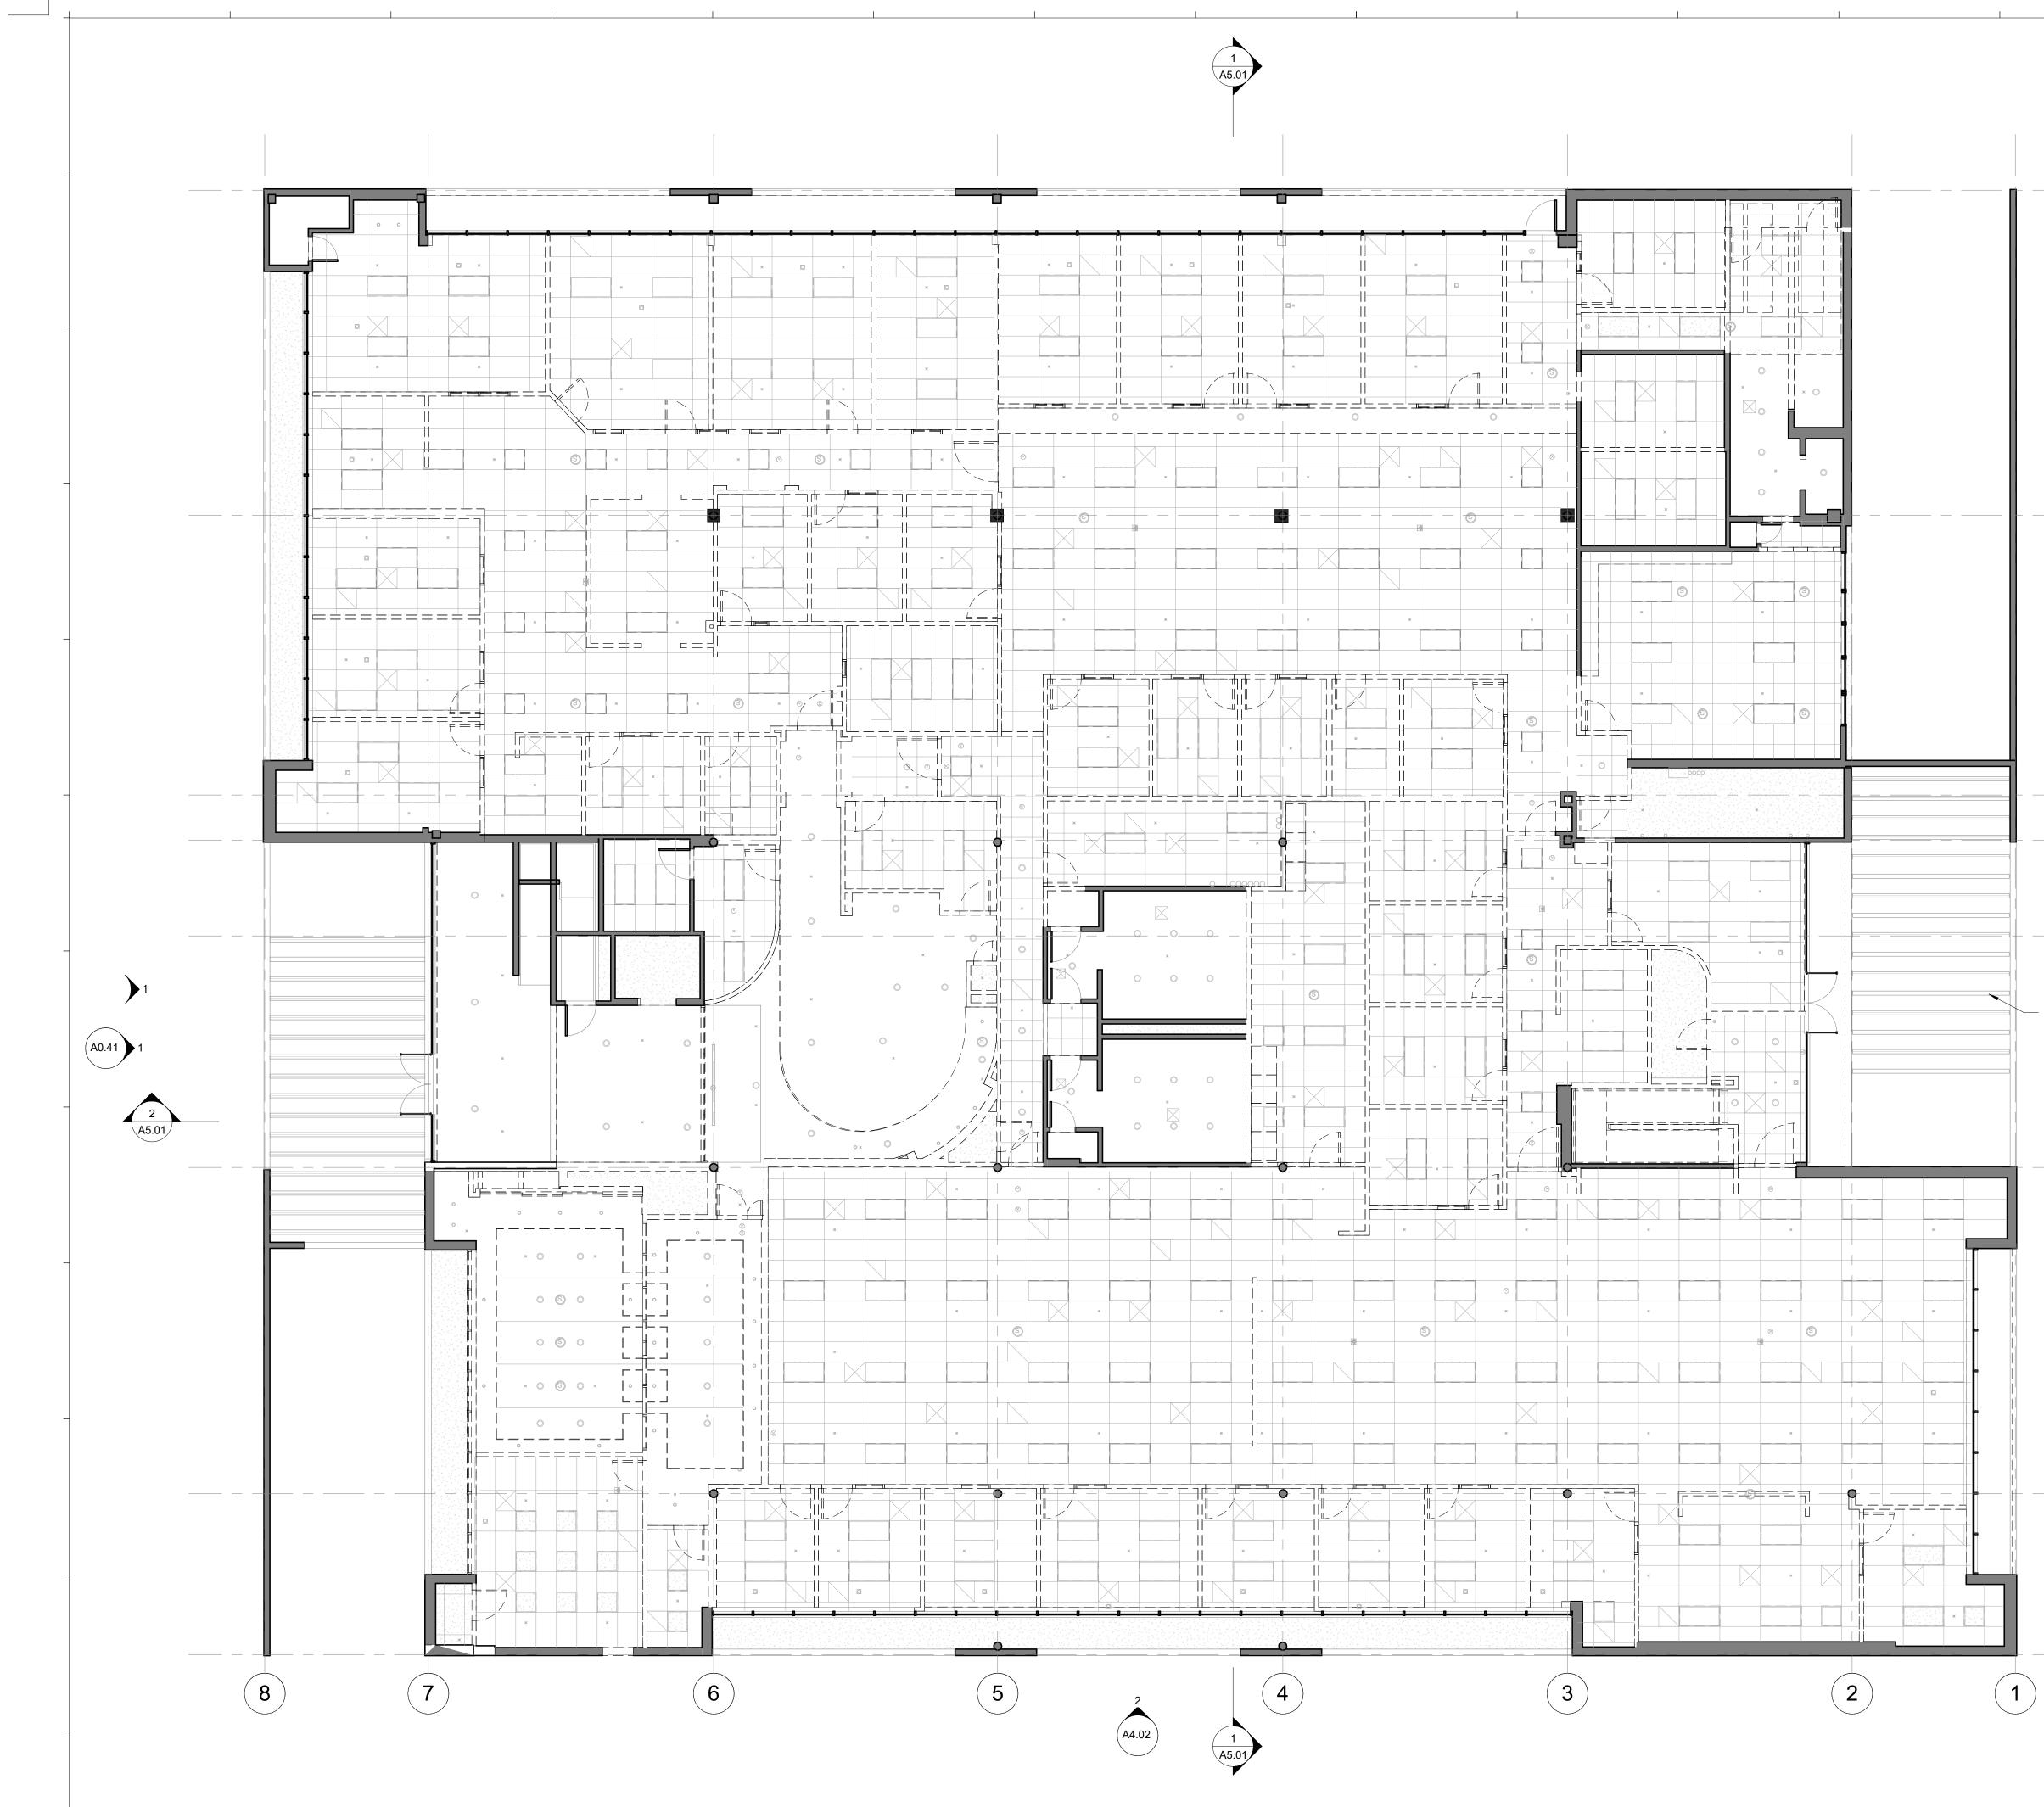

# **PROJECT SCOPE**

AREA OF RENOVATION: 39,457.4 SF

TWO STORY COMMERCIAL OFFICE TENANT IMPROVEMENT:

1. DEMO ALL INTERIOR WALLS AND FINISHES, EXISTING RESTROOMS TO REMAIN & PREP FOR NEW FINISHES

2. DEMISE BUILDING INTO ELEVEN (11) SEPARATE OFFICES, FOR SALE, WITH A WIDE CIRCULATION SPINE IN THE CENTER OF THE EXISTING BUILDING