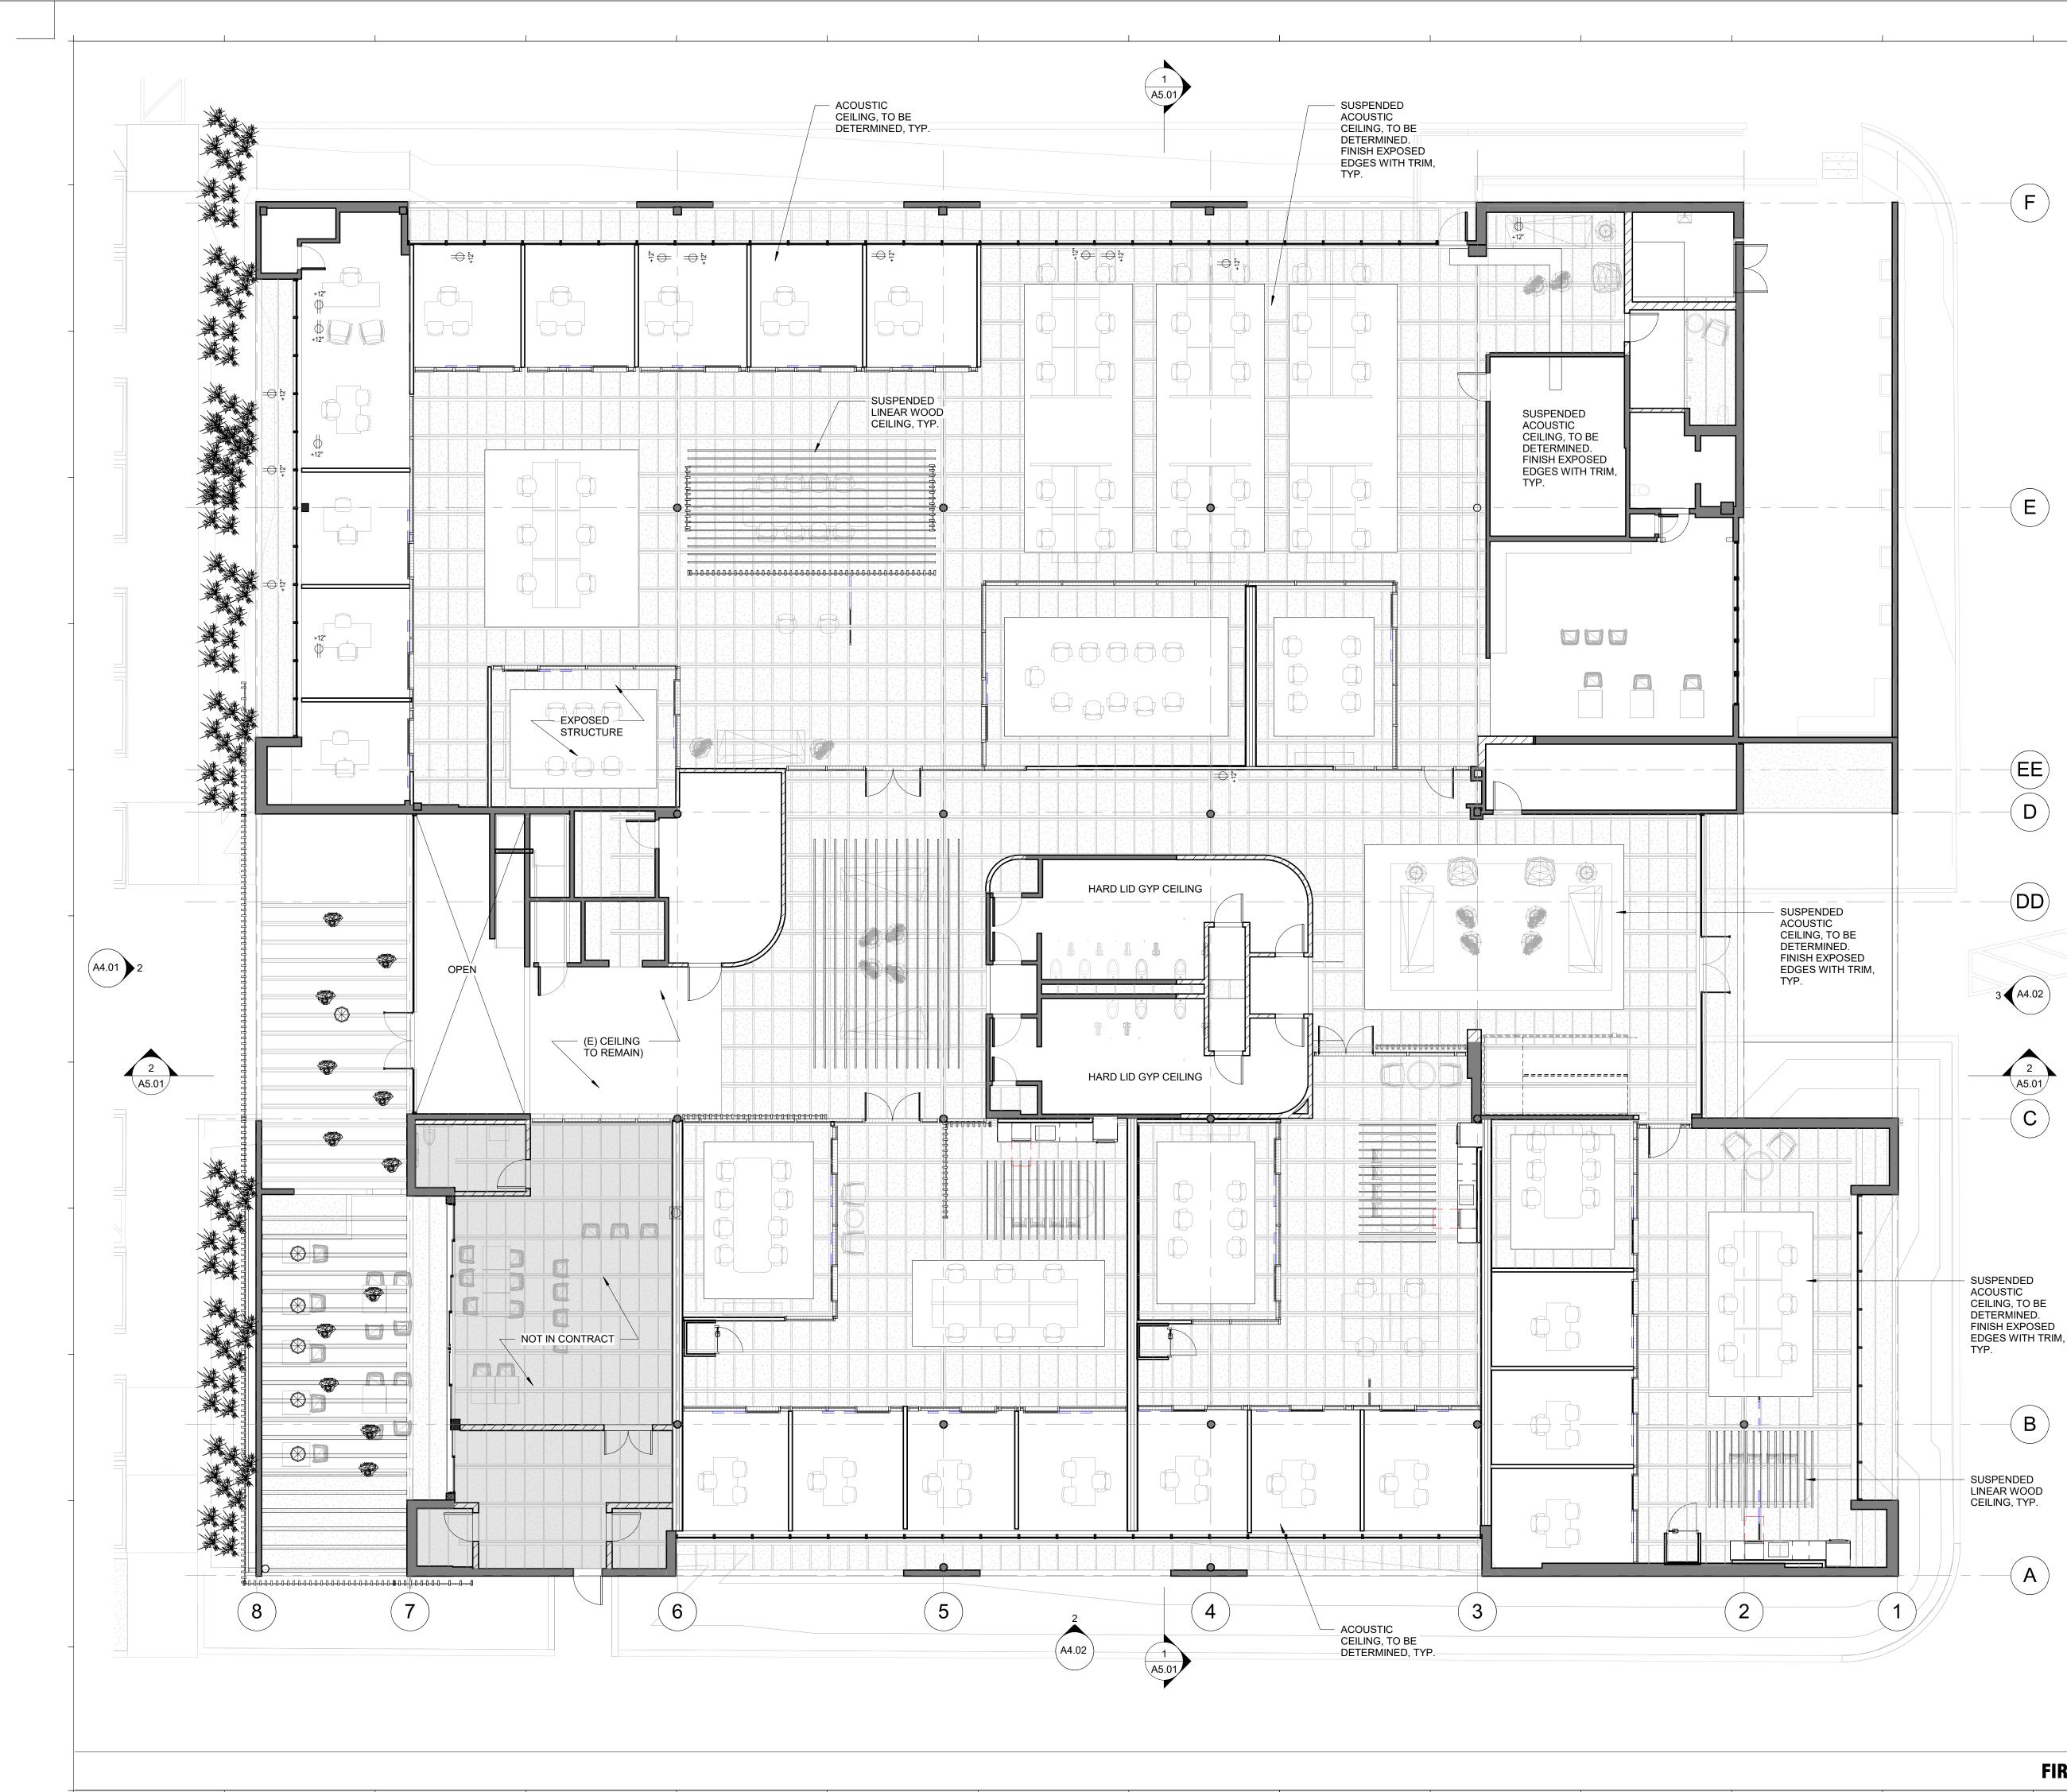

# **PROJECT SCOPE**

AREA OF RENOVATION: 39,457.4 SF

TWO STORY COMMERCIAL OFFICE TENANT IMPROVEMENT:

1. DEMO ALL INTERIOR WALLS AND FINISHES, EXISTING RESTROOMS TO REMAIN & PREP FOR NEW FINISHES

2. DEMISE BUILDING INTO ELEVEN (11) SEPARATE OFFICES, FOR SALE, WITH A WIDE CIRCULATION SPINE IN THE CENTER OF THE EXISTING BUILDING

3. CHANGE OF USE OF 1,622 SF OFFICE SPACE TO 1,622 SF CAFE (RESTAURANT), INCLUDING: (KITCHEN, SINGLE OCCUPANCY RESTROOM, AND 524 SF DINING PATIO)

4. SITE IMPROVEMENTS TO LANDSCAPE & MINOR FACADE UPGRADES AT MAIN ENTRY