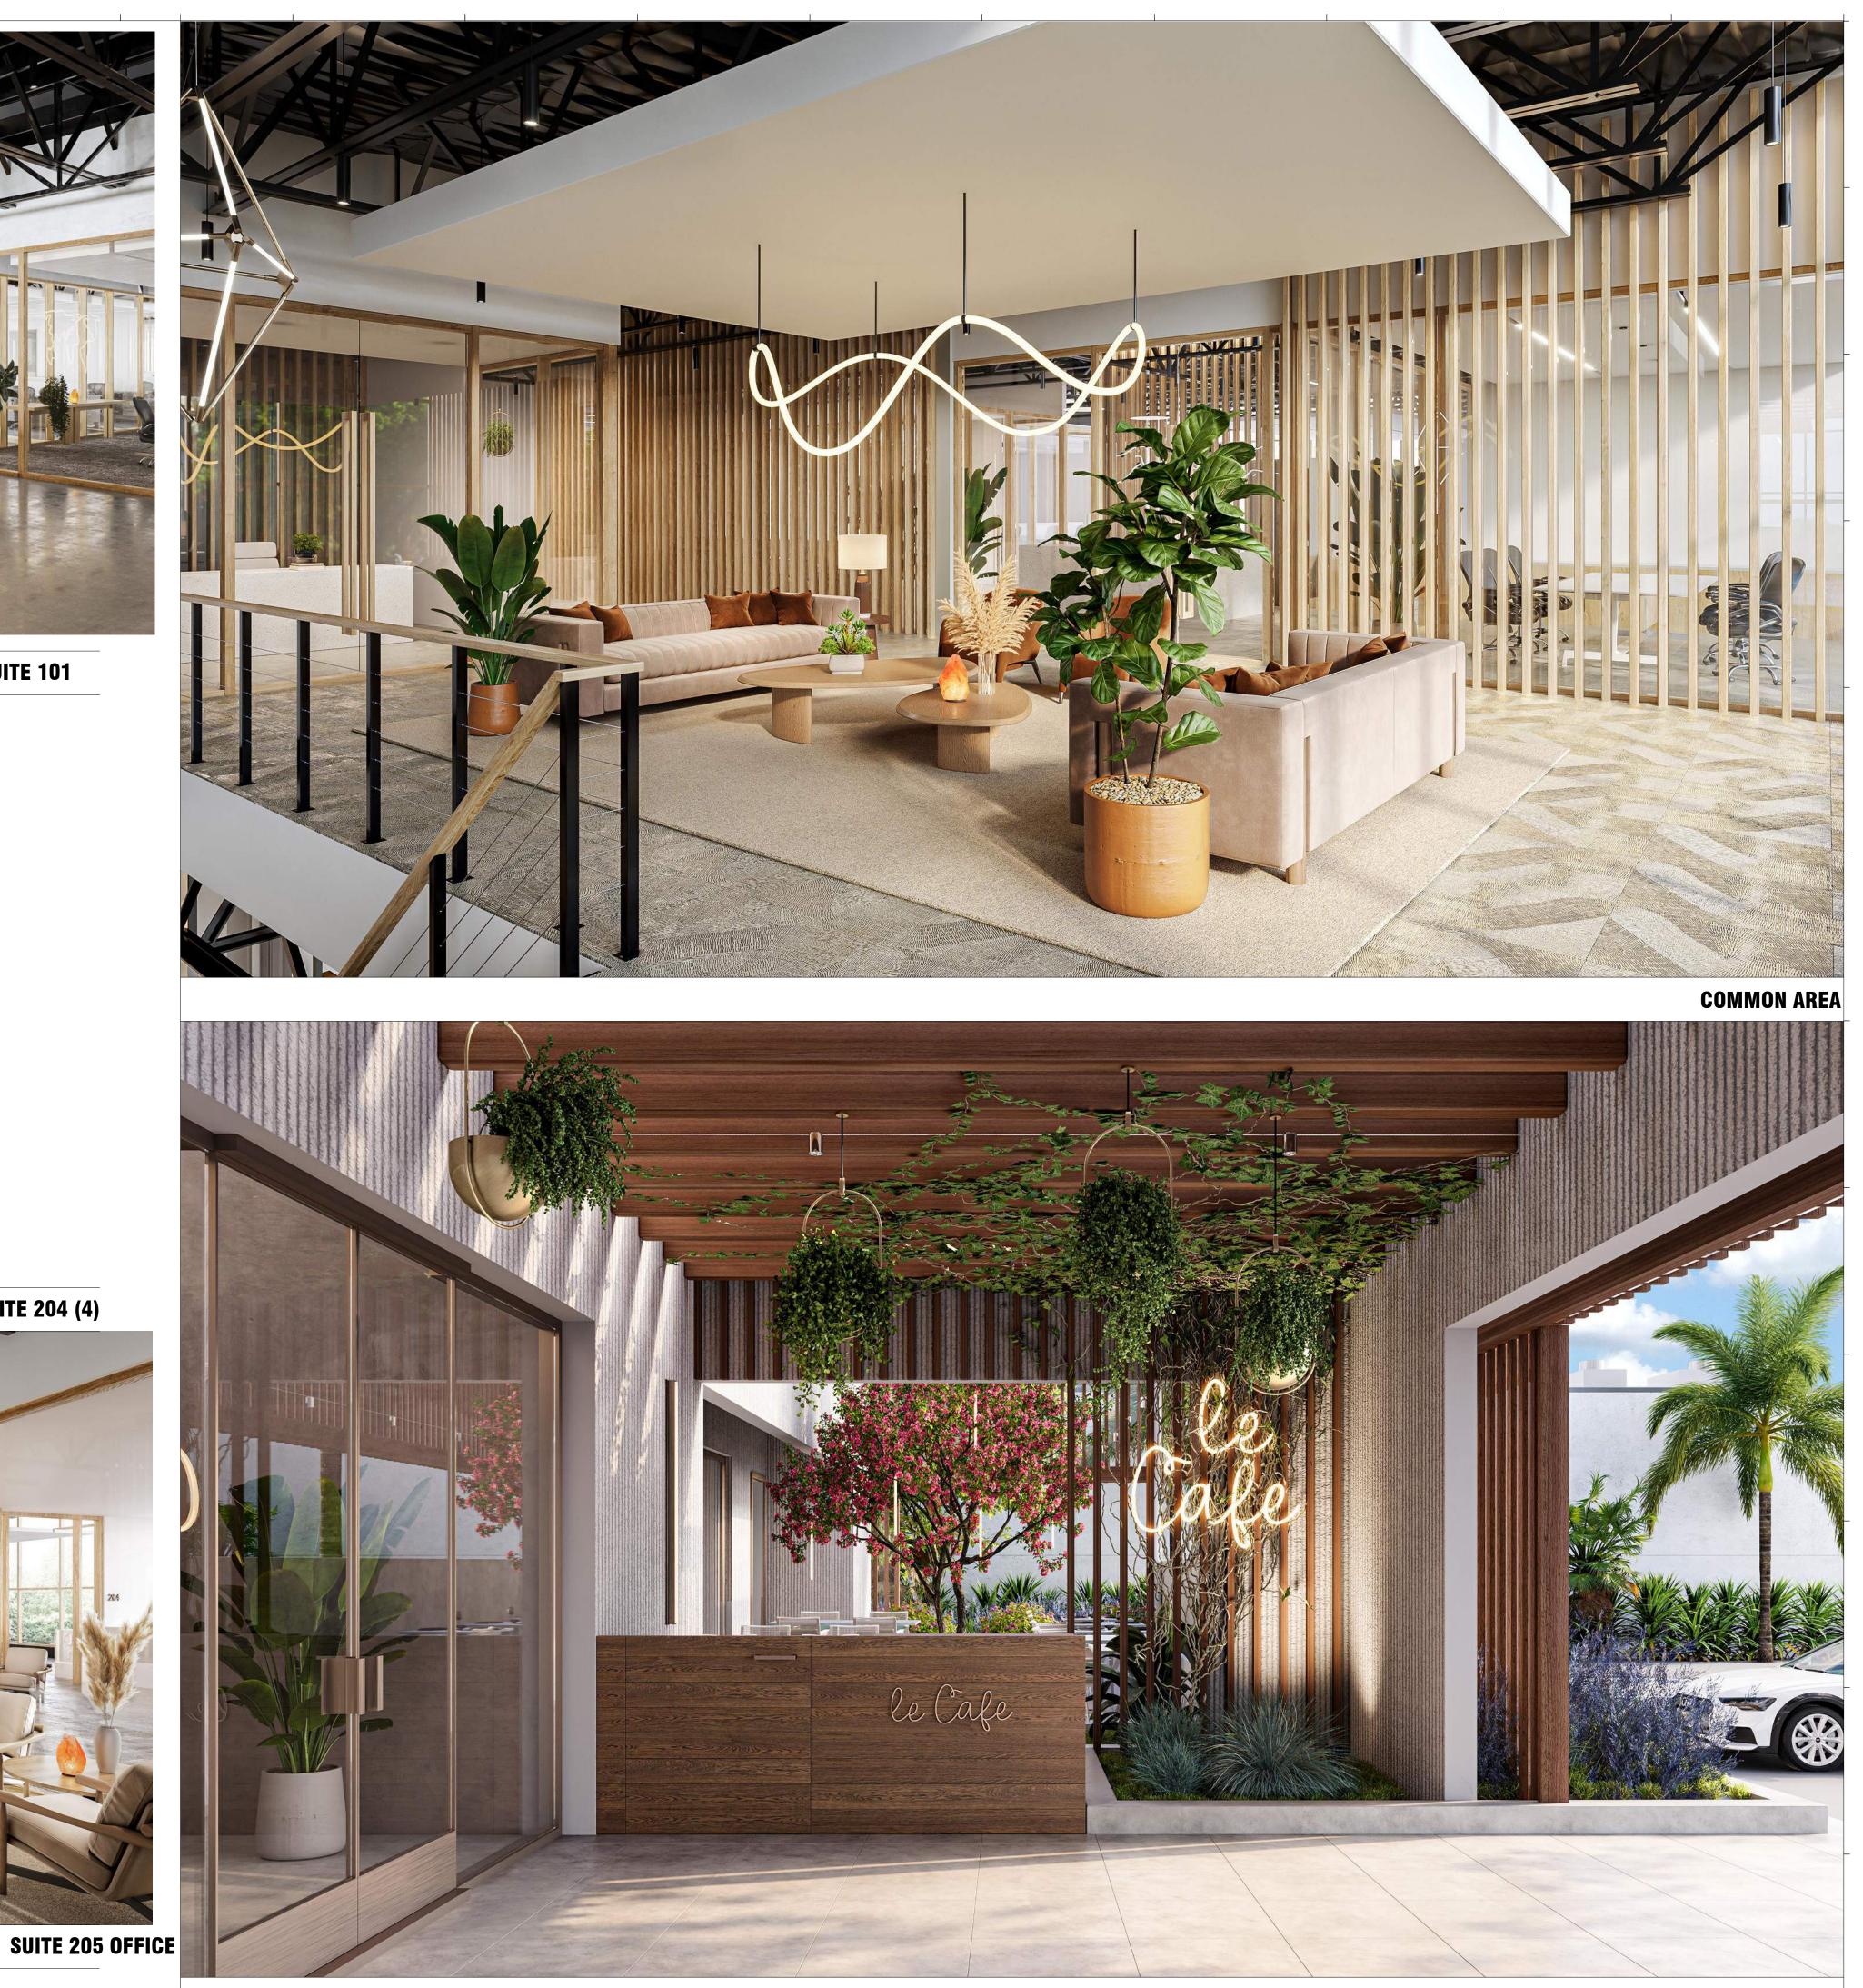

# **PROJECT SCOPE**

AREA OF RENOVATION: 39,457.4 SF

TWO STORY COMMERCIAL OFFICE TENANT IMPROVEMENT:

1. DEMO ALL INTERIOR WALLS AND FINISHES, EXISTING RESTROOMS TO REMAIN & PREP FOR NEW FINISHES

2. DEMISE BUILDING INTO ELEVEN (11) SEPARATE OFFICES, FOR SALE, WITH A WIDE CIRCULATION SPINE IN THE CENTER OF THE EXISTING BUILDING

3. CHANGE OF USE OF 1,622 SF OFFICE SPACE TO 1,622 SF CAFE (RESTAURANT), INCLUDING: (KITCHEN, SINGLE OCCUPANCY RESTROOM, AND 524 SF DINING PATIO)

4. SITE IMPROVEMENTS TO LANDSCAPE & MINOR FACADE UPGRADES AT MAIN ENTRY