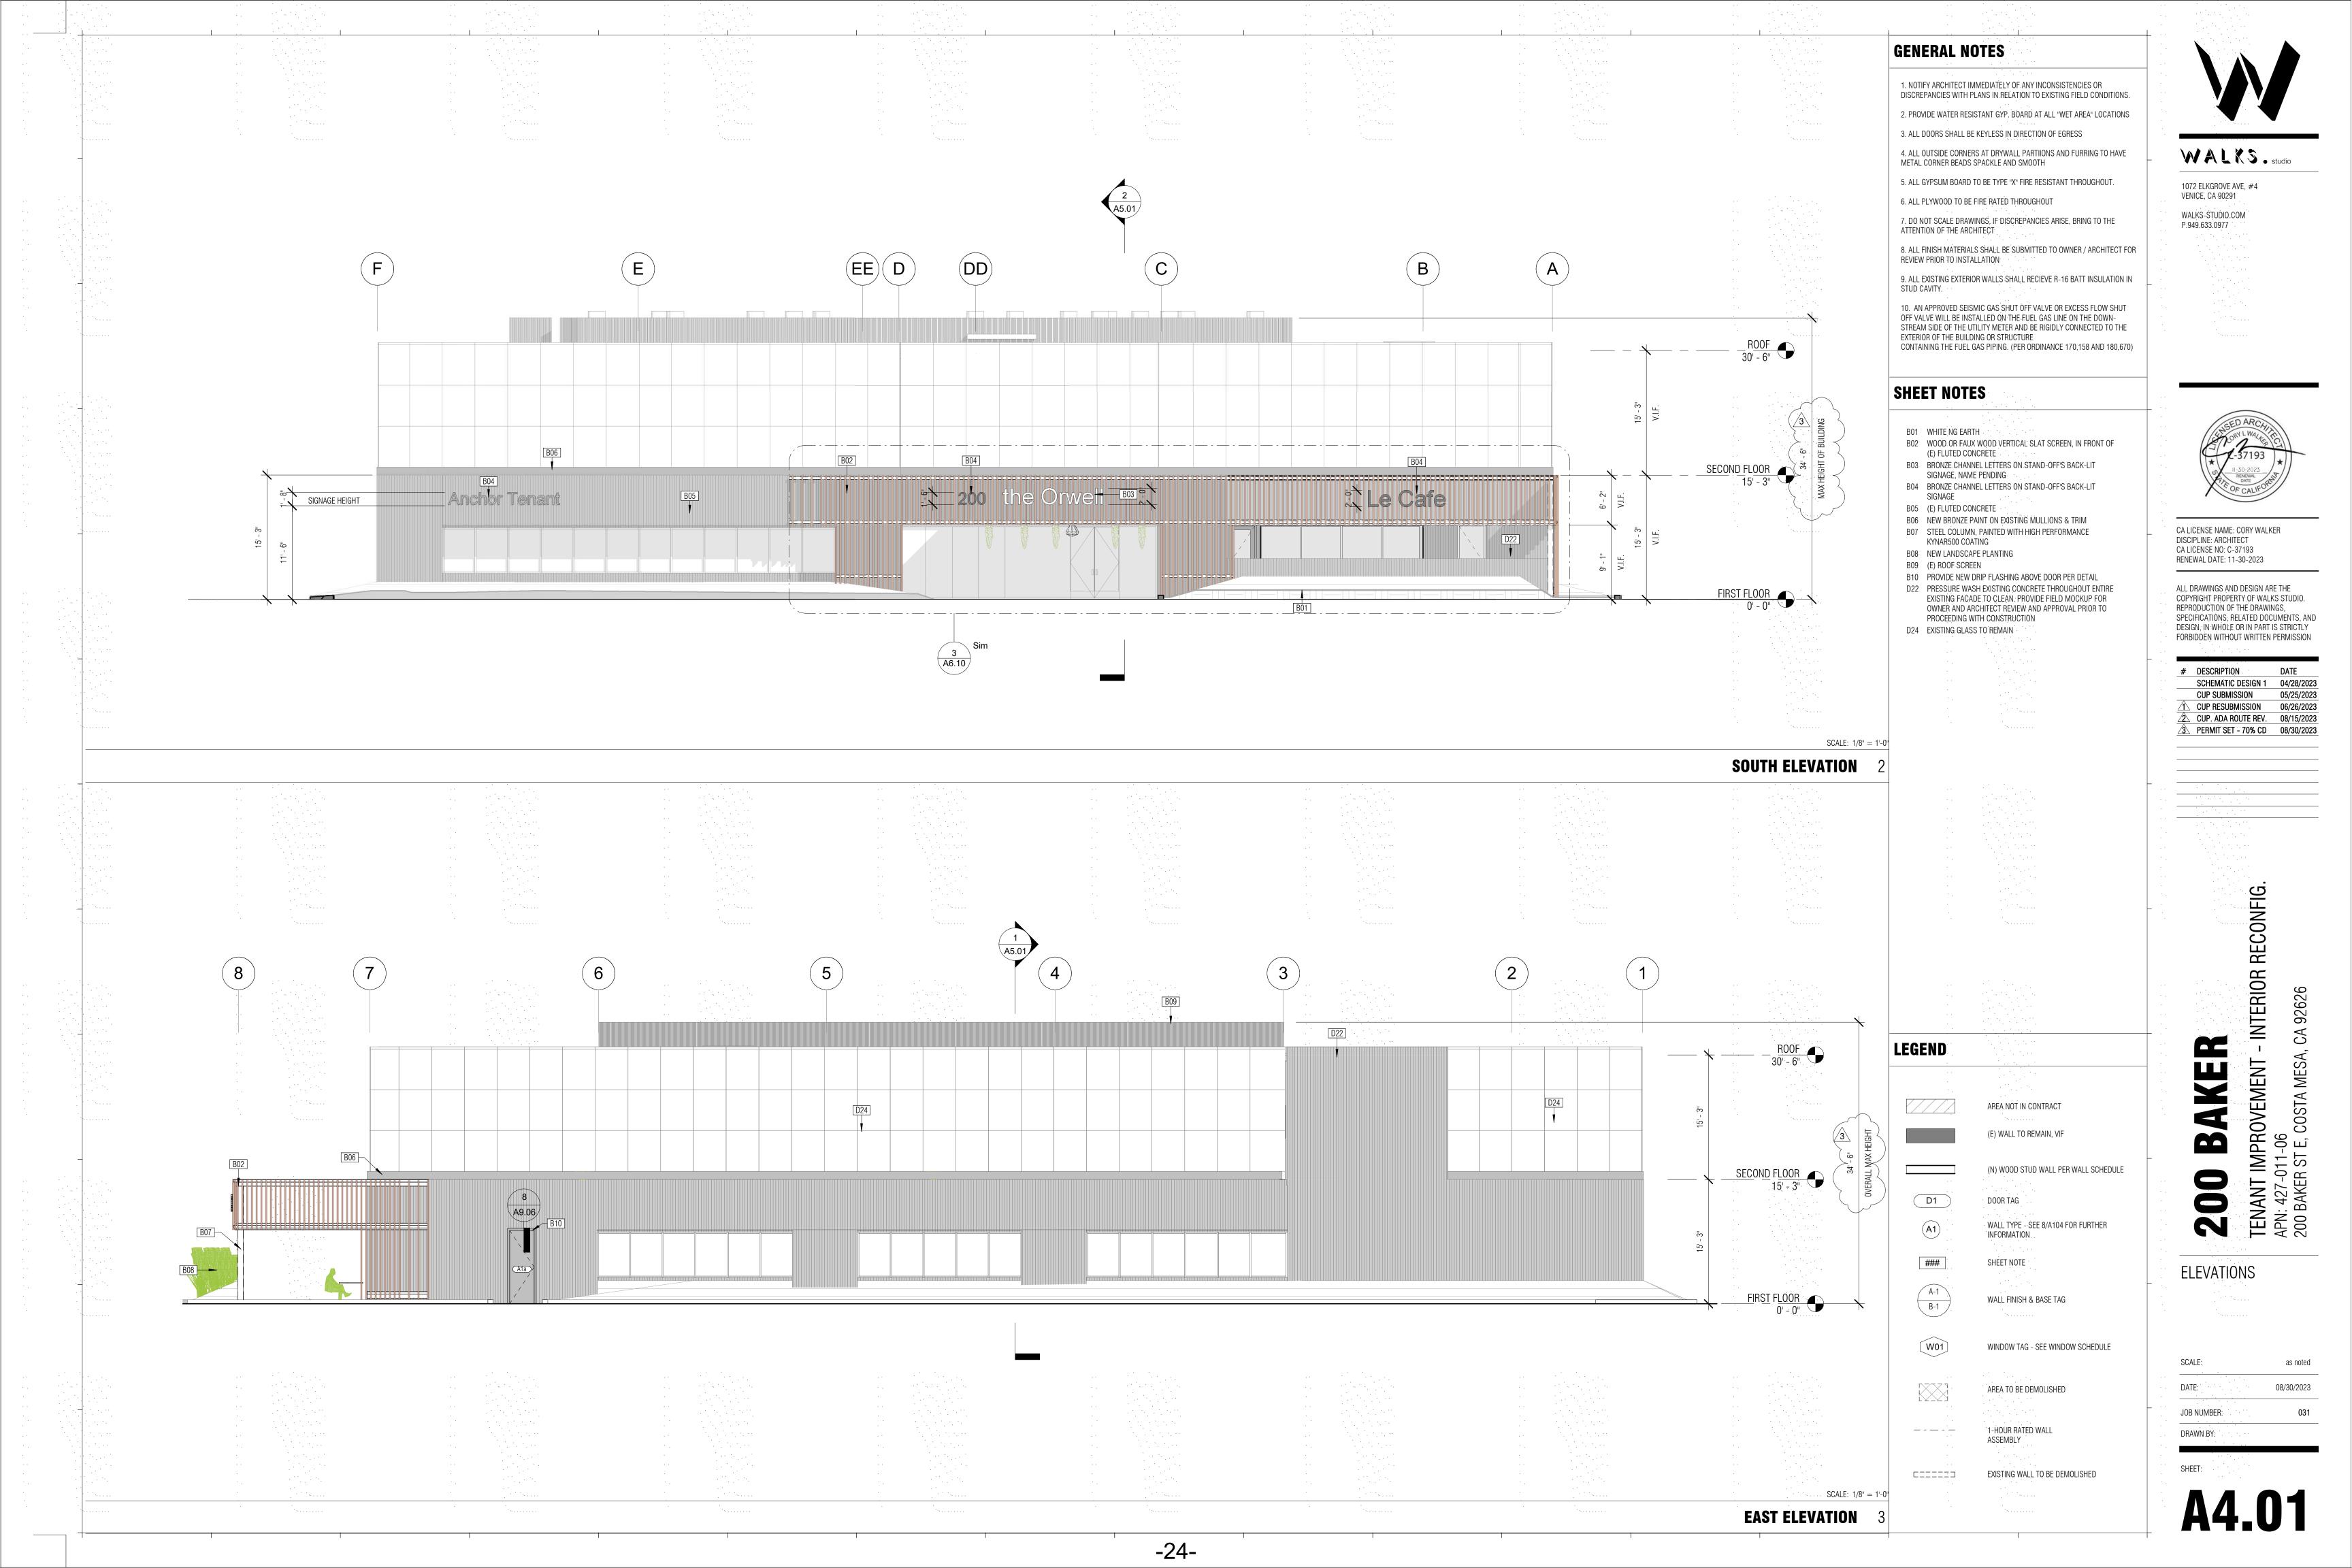

|
|            | (N) WOOD STUD WALL PER WALL SCHEDULE              |
| <b>D1</b>  | DOOR TAG                                          |
| (A1)       | WALL TYPE - SEE 8/A104 FOR FURTHER<br>INFORMATION |
| ###        | SHEET NOTE                                        |
| A-1<br>B-1 | WALL FINISH & BASE TAG                            |
| W01        | WINDOW TAG - SEE WINDOW SCHEDULE                  |
|            | AREA TO BE DEMOLISHED                             |
|            | 1-HOUR RATED WALL<br>ASSEMBLY                     |



# **REFLECTED CEILING** PLAN - LEVEL 1

| SCALE:      | as noted   |
|-------------|------------|
| DATE:       | 09/14/2021 |
| JOB NUMBER: | 031        |
| DRAWN BY:   |            |



SHEET:

# FIRST FLOOR

SCALE: 1/8" = 1'-0"





| · .<br>· | · · · · · · · · · · · · · · · · · · ·                                                         |      |   |  | • •   |                                                                    |  |
|----------|-----------------------------------------------------------------------------------------------|------|---|--|-------|--------------------------------------------------------------------|--|
|          |                                                                                               |      |   |  |       |                                                                    |  |
|          | 5                                                                                             |      | 6 |  |       | 8<br>1<br>1<br>1<br>1<br>1<br>1<br>1<br>1<br>1<br>1<br>1