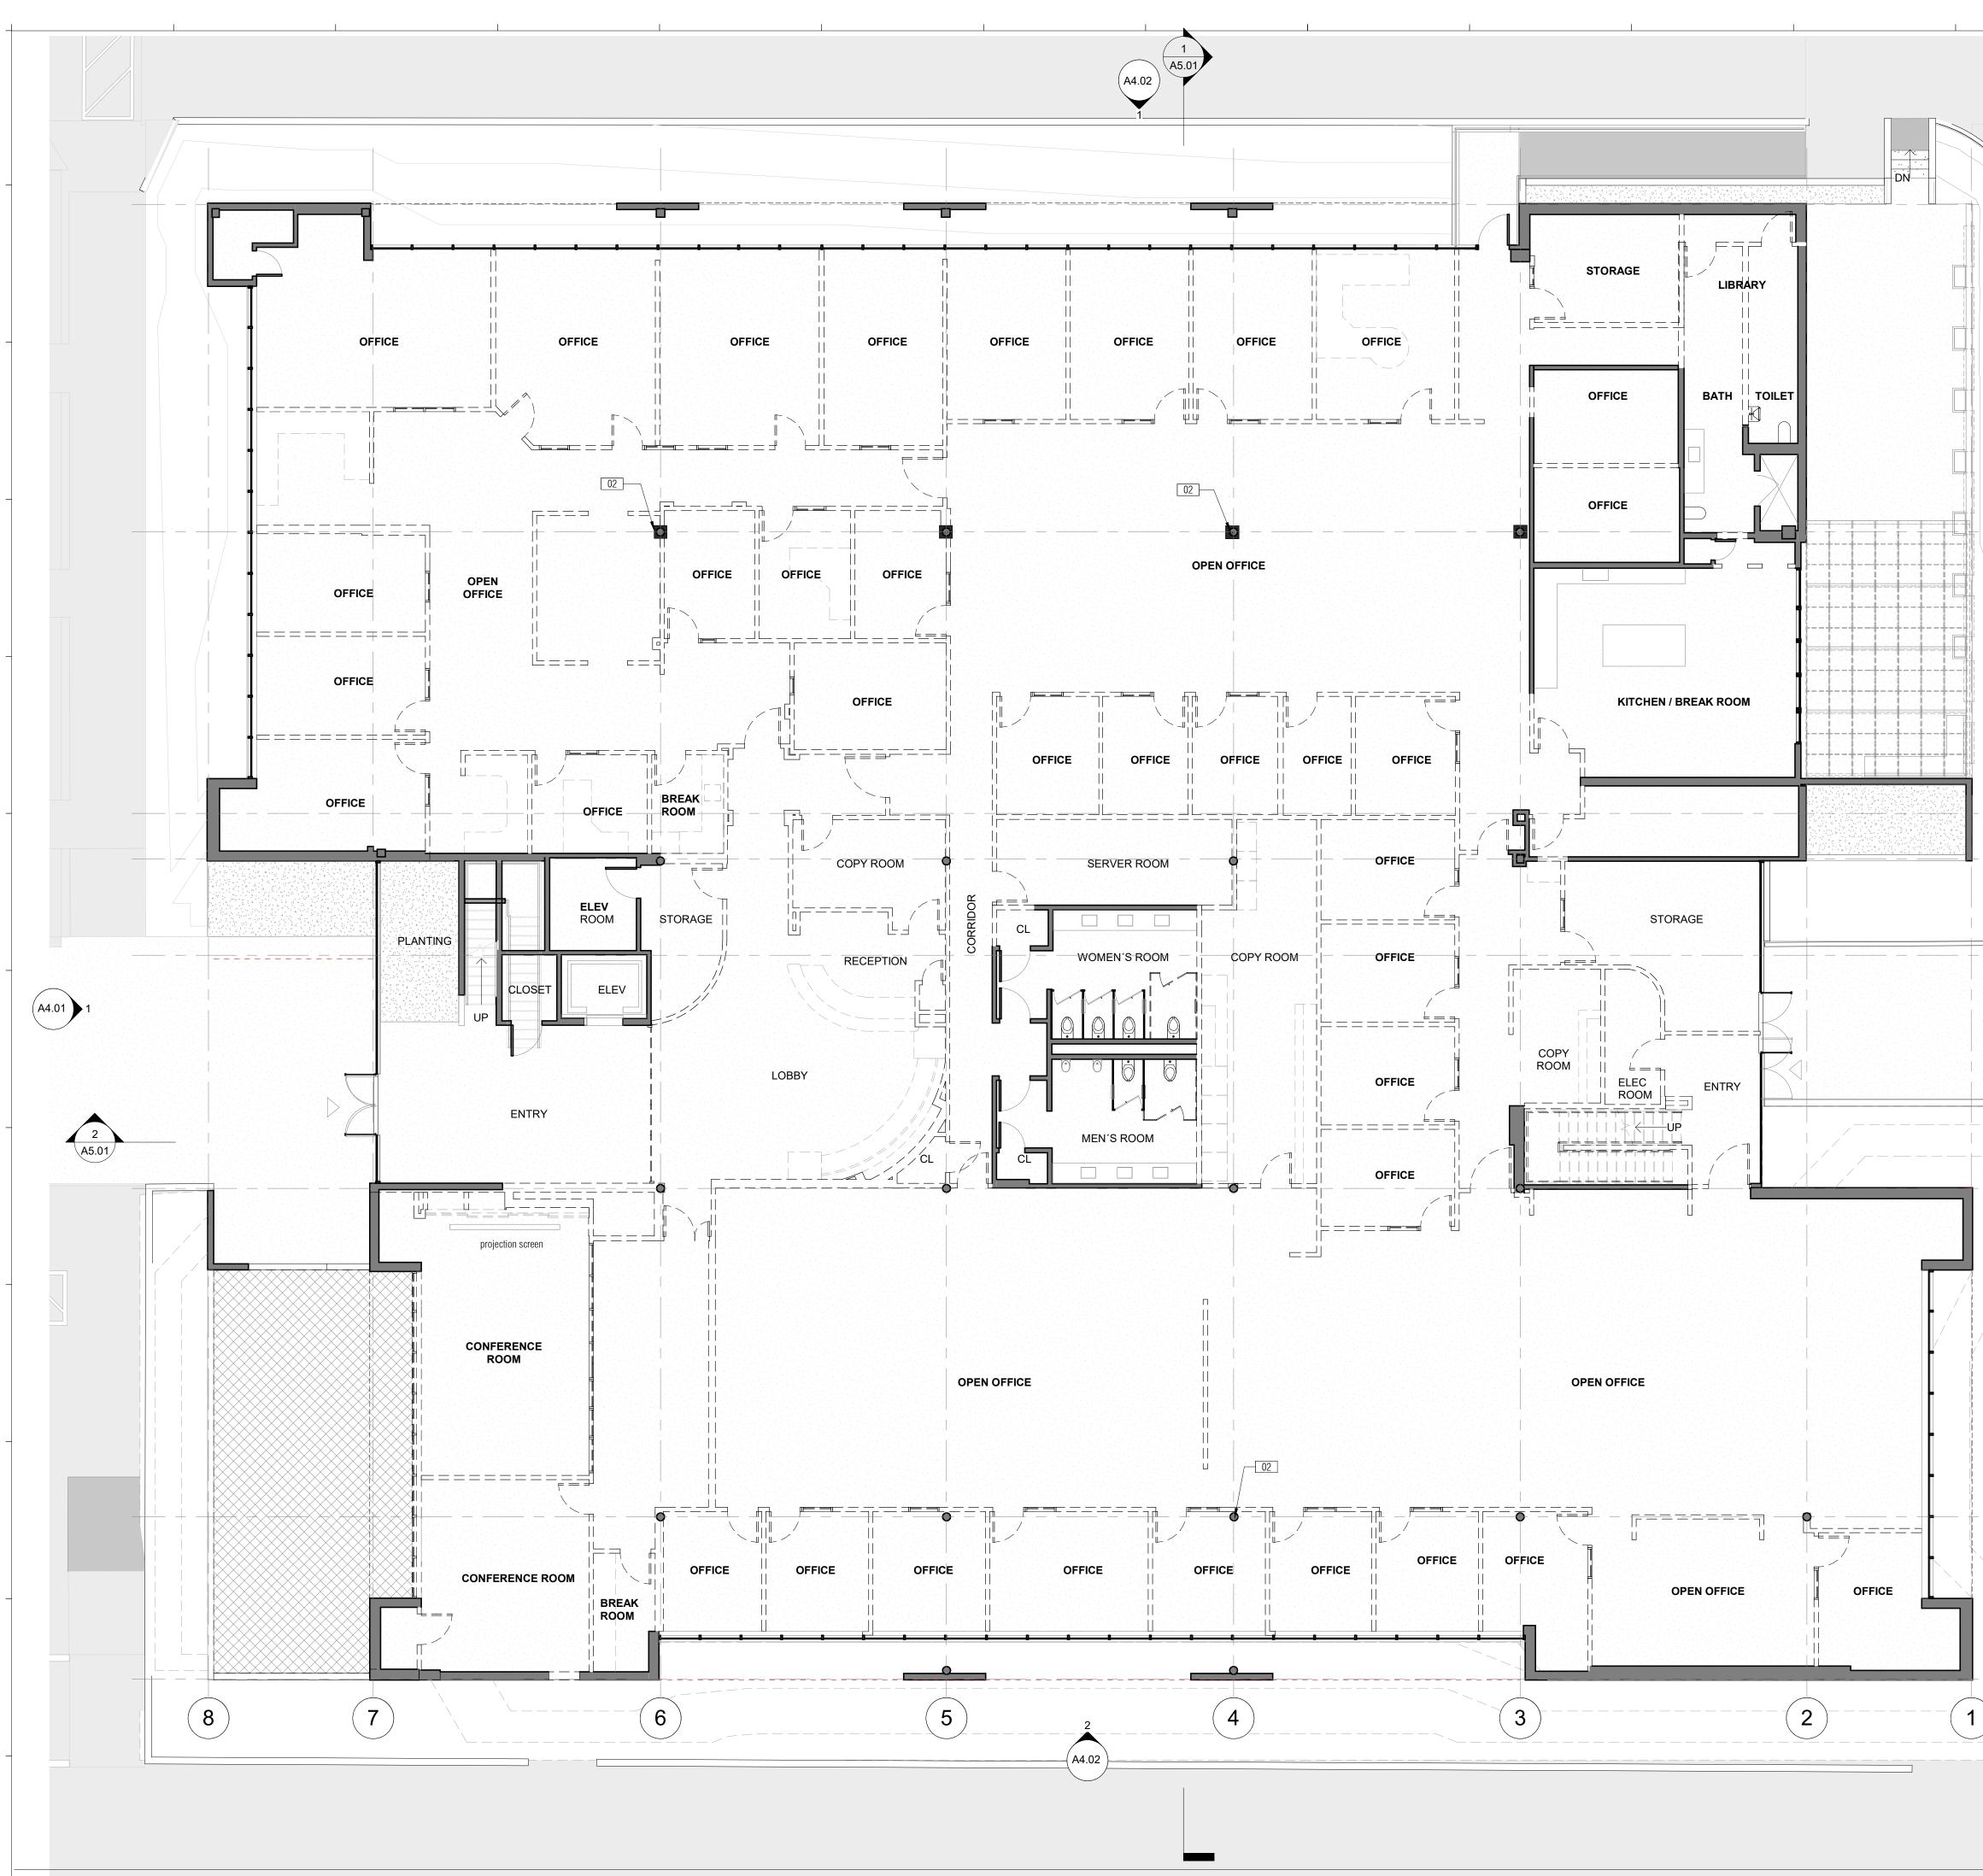

# **PROJECT SCOPE**

AREA OF RENOVATION: 39,457.4 SF

TWO STORY COMMERCIAL OFFICE TENANT IMPROVEMENT:

1. DEMO ALL INTERIOR WALLS AND FINISHES, EXISTING RESTROOMS TO REMAIN & PREP FOR NEW FINISHES

2. DEMISE BUILDING INTO ELEVEN (11) SEPARATE OFFICES, FOR SALE, WITH A WIDE CIRCULATION SPINE IN THE CENTER OF THE EXISTING BUILDING

3. CHANGE OF USE OF 1,622 SF OFFICE SPACE TO 1,622 SF CAFE (RESTAURANT), INCLUDING: (KITCHEN, SINGLE OCCUPANCY RESTROOM, AND 524 SF DINING PATIO)

4. SITE IMPROVEMENTS TO LANDSCAPE & MINOR FACADE UPGRADES AT MAIN ENTRY