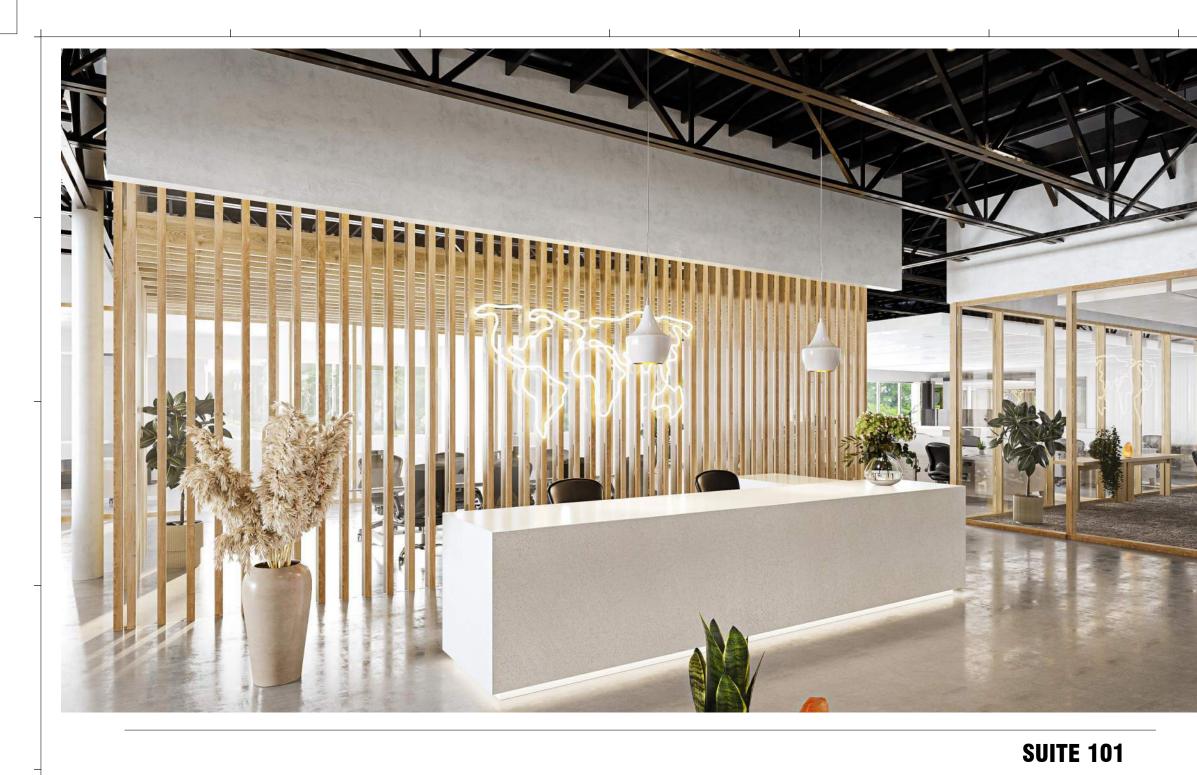

# **PROJECT SCOPE**

AREA OF RENOVATION: 39,457.4 SF

TWO STORY COMMERCIAL OFFICE TENANT IMPROVEMENT:

1. DEMO ALL INTERIOR WALLS AND FINISHES, EXISTING RESTROOMS TO REMAIN & PREP FOR NEW FINISHES

2. DEMISE BUILDING INTO ELEVEN (11) SEPARATE OFFICES, FOR SALE, WITH A WIDE CIRCULATION SPINE IN THE CENTER OF THE EXISTING BUILDING

3. CHANGE OF USE OF 1,622 SF OFFICE SPACE TO 1,622 SF CAFE (RESTAURANT), INCLUDING: (KITCHEN, SINGLE OCCUPANCY RESTROOM, AND 524 SF DINING PATIO)

4. SITE IMPROVEMENTS TO LANDSCAPE & MINOR FACADE UPGRADES AT MAIN ENTRY