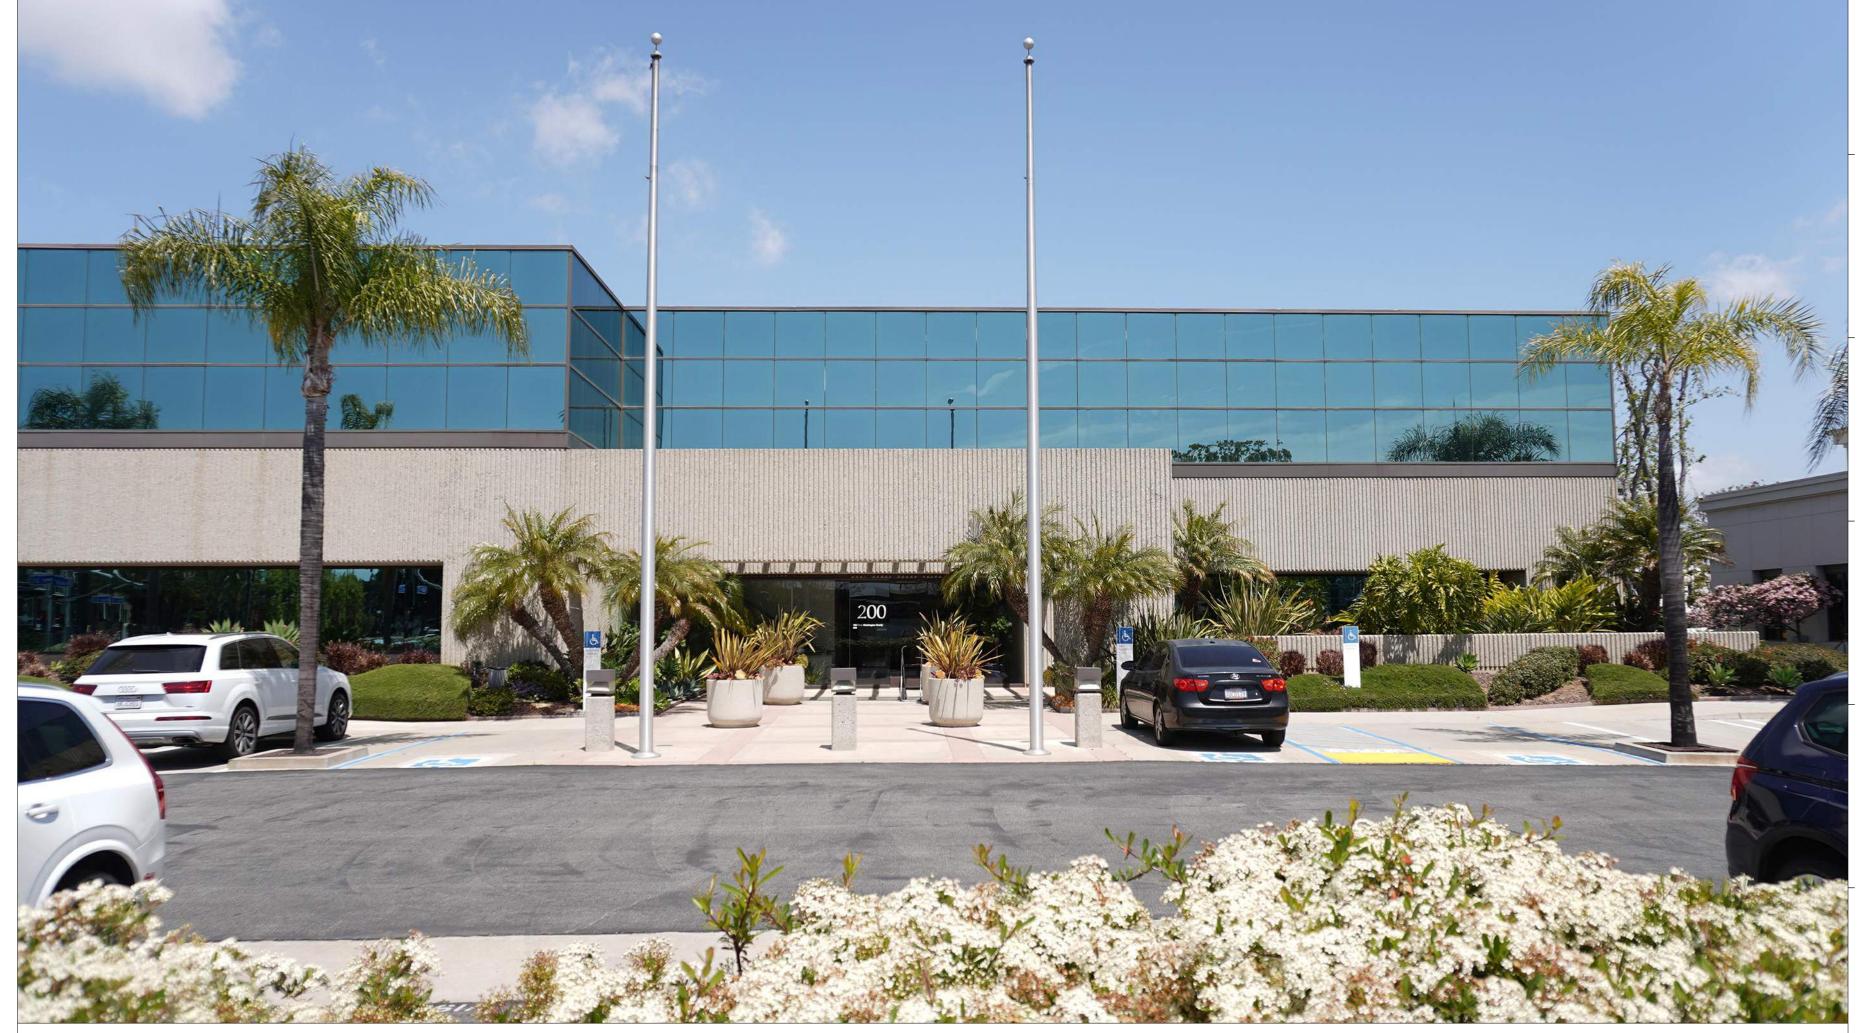

# **PROPERTY INFORMATION**

ADDRESS: 200 E. BAKER STREET, COSTA MESA, CALIFORNIA, 92626 .IURISDICTION: CITY OF COSTA MESA APN: 427-011-06

LOT: 7 TRACT: TR5769, MM 210/9-10 YEAR BUILT: 1965 **ZONE:** MP - INDUSTRIAL PARK EXISTING USE: OFFICE (GROUP B) **PROPOSED USE:** OFFICE (GROUP B) & RESTAURANT (GROUP A-2) CONSTRUCTION: TYPE V-A (NO CHANGE)

LOT / PARCEL AREA: 93,441 SQUARE FEET (2.145 AC) FLOOR AREA: 39,457.4 SF STORIES: 2 (NO CHANGE) SPRINKLERED: YES

EXISTING PARKING: 146 SPACES (ONE SPACE REMOVED FOR ADA ACCESSIBLE PATH FROM STREET)

LEGAL DESCRIPTION: THE LAND HERINAFTER REFERRED TO IS SITUATED IN THE CITY OF COSTA MESA, COUNTY OF ORANGE, STATE OF CA, AND IS DESCRIBED AS FOLLOWS