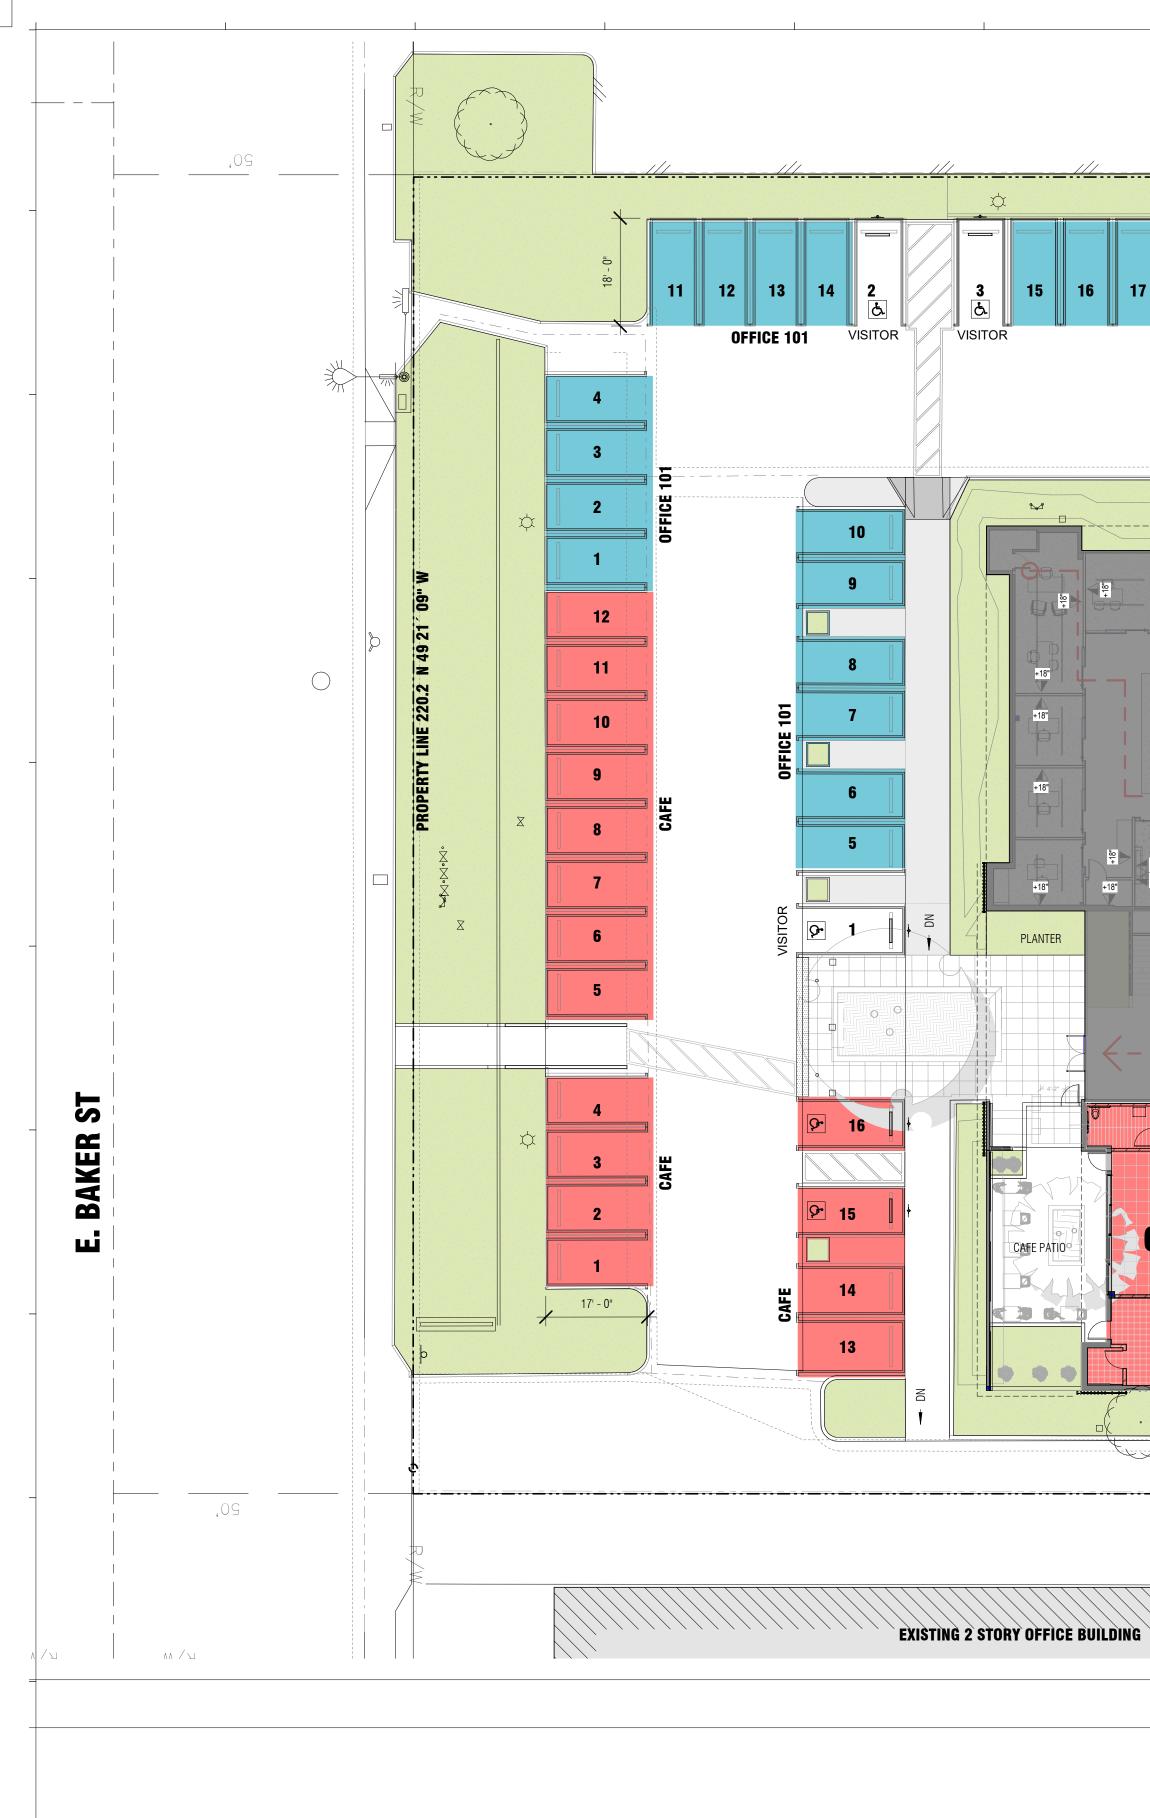

# **PROJECT SCOPE**

AREA OF RENOVATION: 39,457.4 SF

TWO STORY COMMERCIAL OFFICE TENANT IMPROVEMENT:

1. DEMO ALL INTERIOR WALLS AND FINISHES, EXISTING RESTROOMS TO REMAIN & PREP FOR NEW FINISHES

2. DEMISE BUILDING INTO ELEVEN (11) SEPARATE OFFICES, FOR SALE, WITH A WIDE CIRCULATION SPINE IN THE CENTER OF THE EXISTING BUILDING

3. CHANGE OF USE OF 1,622 SF OFFICE SPACE TO 1,622 SF CAFE (RESTAURANT), INCLUDING: (KITCHEN, SINGLE OCCUPANCY RESTROOM, AND 524 SF DINING PATIO)

4. SITE IMPROVEMENTS TO LANDSCAPE & MINOR FACADE UPGRADES AT MAIN ENTRY