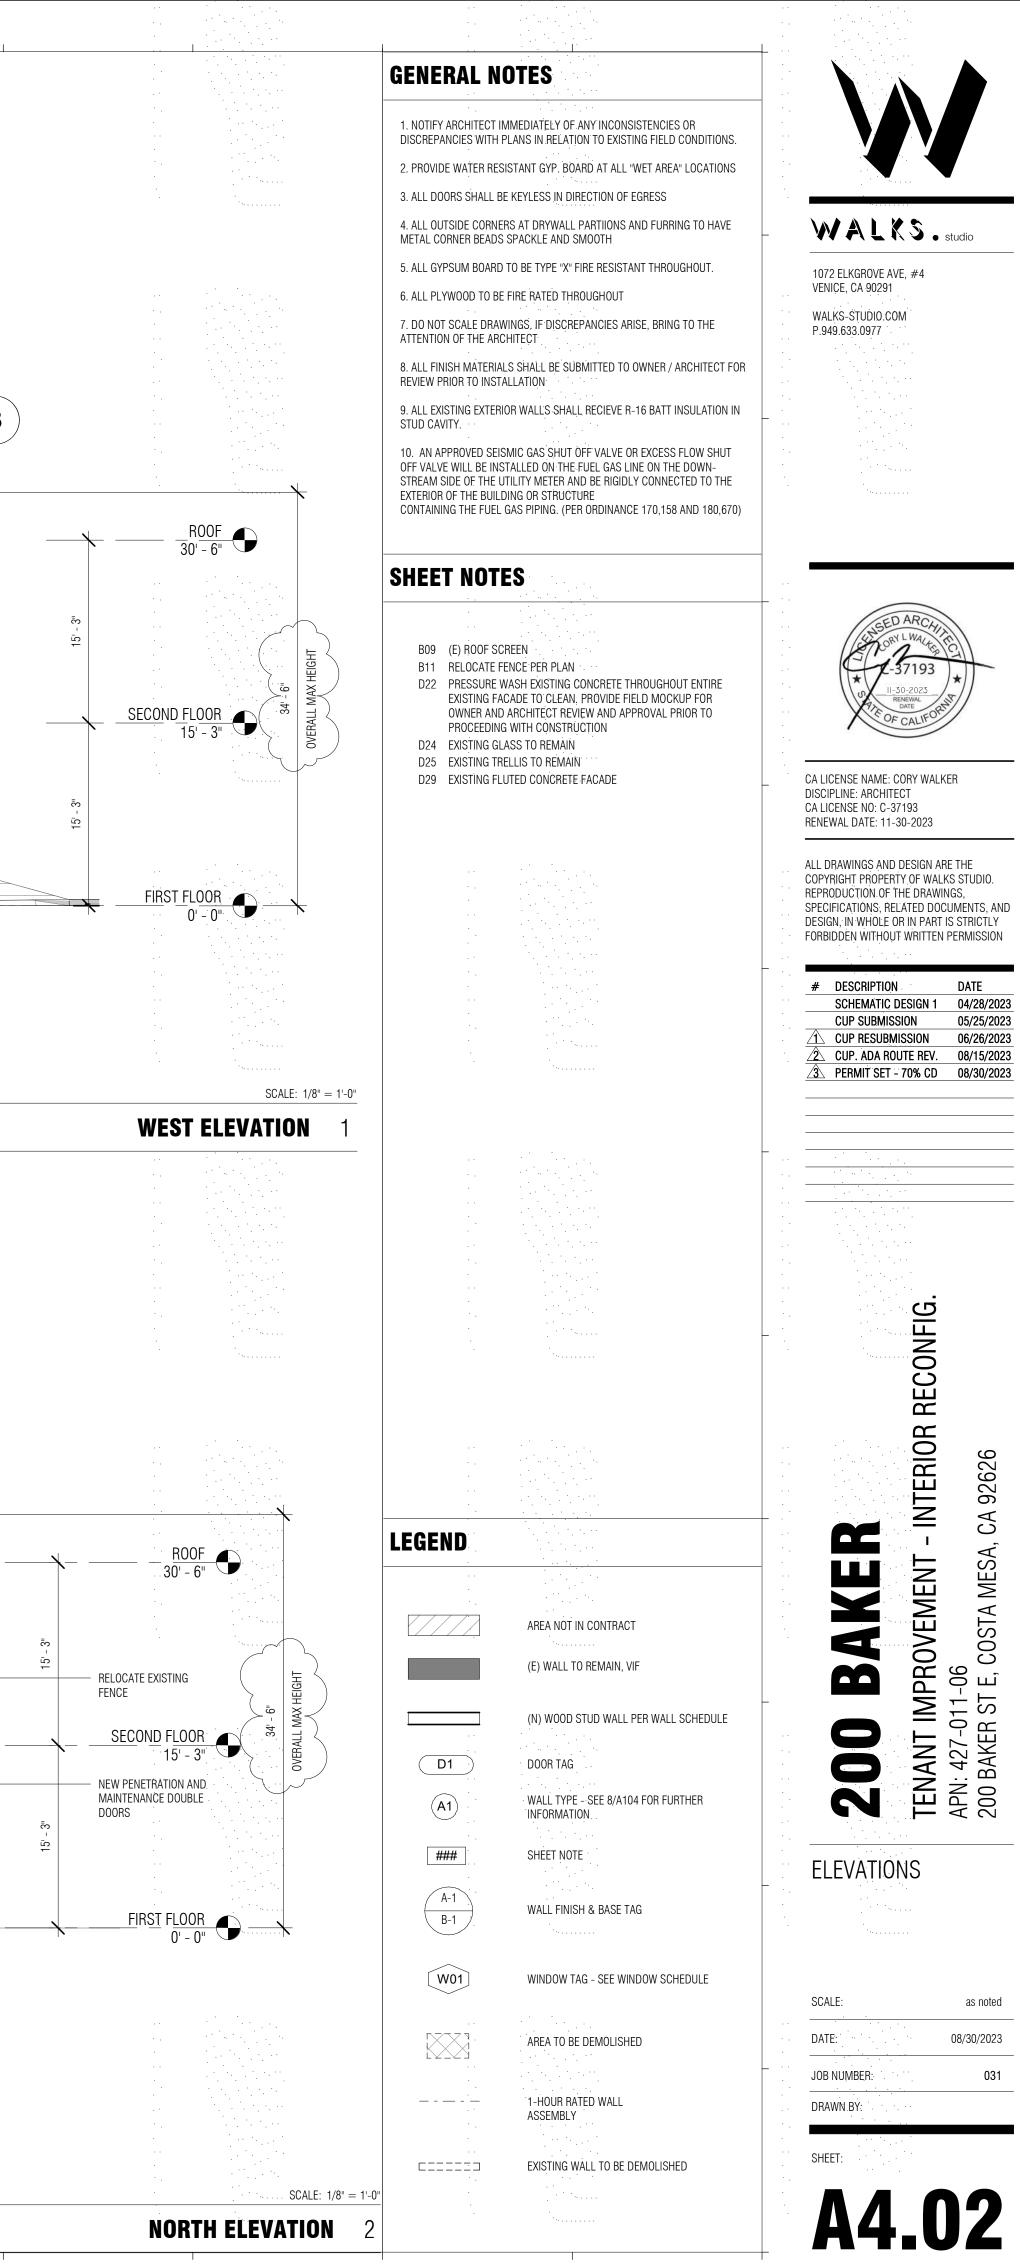

# **PROJECT SCOPE**

AREA OF RENOVATION: 39,457.4 SF

TWO STORY COMMERCIAL OFFICE TENANT IMPROVEMENT:

1. DEMO ALL INTERIOR WALLS AND FINISHES, EXISTING RESTROOMS TO REMAIN & PREP FOR NEW FINISHES

2. DEMISE BUILDING INTO ELEVEN (11) SEPARATE OFFICES, FOR SALE, WITH A WIDE CIRCULATION SPINE IN THE CENTER OF THE EXISTING BUILDING

3. CHANGE OF USE OF 1,622 SF OFFICE SPACE TO 1,622 SF CAFE (RESTAURANT), INCLUDING: (KITCHEN, SINGLE OCCUPANCY RESTROOM, AND 524 SF DINING PATIO)

4. SITE IMPROVEMENTS TO LANDSCAPE & MINOR FACADE UPGRADES AT MAIN ENTRY

# **PROPERTY INFORMATION**

ADDRESS: 200 E. BAKER STREET, COSTA MESA, CALIFORNIA, 92626 .IURISDICTION: CITY OF COSTA MESA APN: 427-011-06

LOT: 7 TRACT: TR5769, MM 210/9-10 YEAR BUILT: 1965 **ZONE:** MP - INDUSTRIAL PARK EXISTING USE: OFFICE (GROUP B) **PROPOSED USE:** OFFICE (GROUP B) & RESTAURANT (GROUP A-2) CONSTRUCTION: TYPE V-A (NO CHANGE)

LOT / PARCEL AREA: 93,441 SQUARE FEET (2.145 AC) FLOOR AREA: 39,457.4 SF STORIES: 2 (NO CHANGE) SPRINKLERED: YES

EXISTING PARKING: 146 SPACES (ONE SPACE REMOVED FOR ADA ACCESSIBLE PATH FROM STREET)

LEGAL DESCRIPTION: THE LAND HERINAFTER REFERRED TO IS SITUATED IN THE CITY OF COSTA MESA, COUNTY OF ORANGE, STATE OF CA, AND IS DESCRIBED AS FOLLOWS