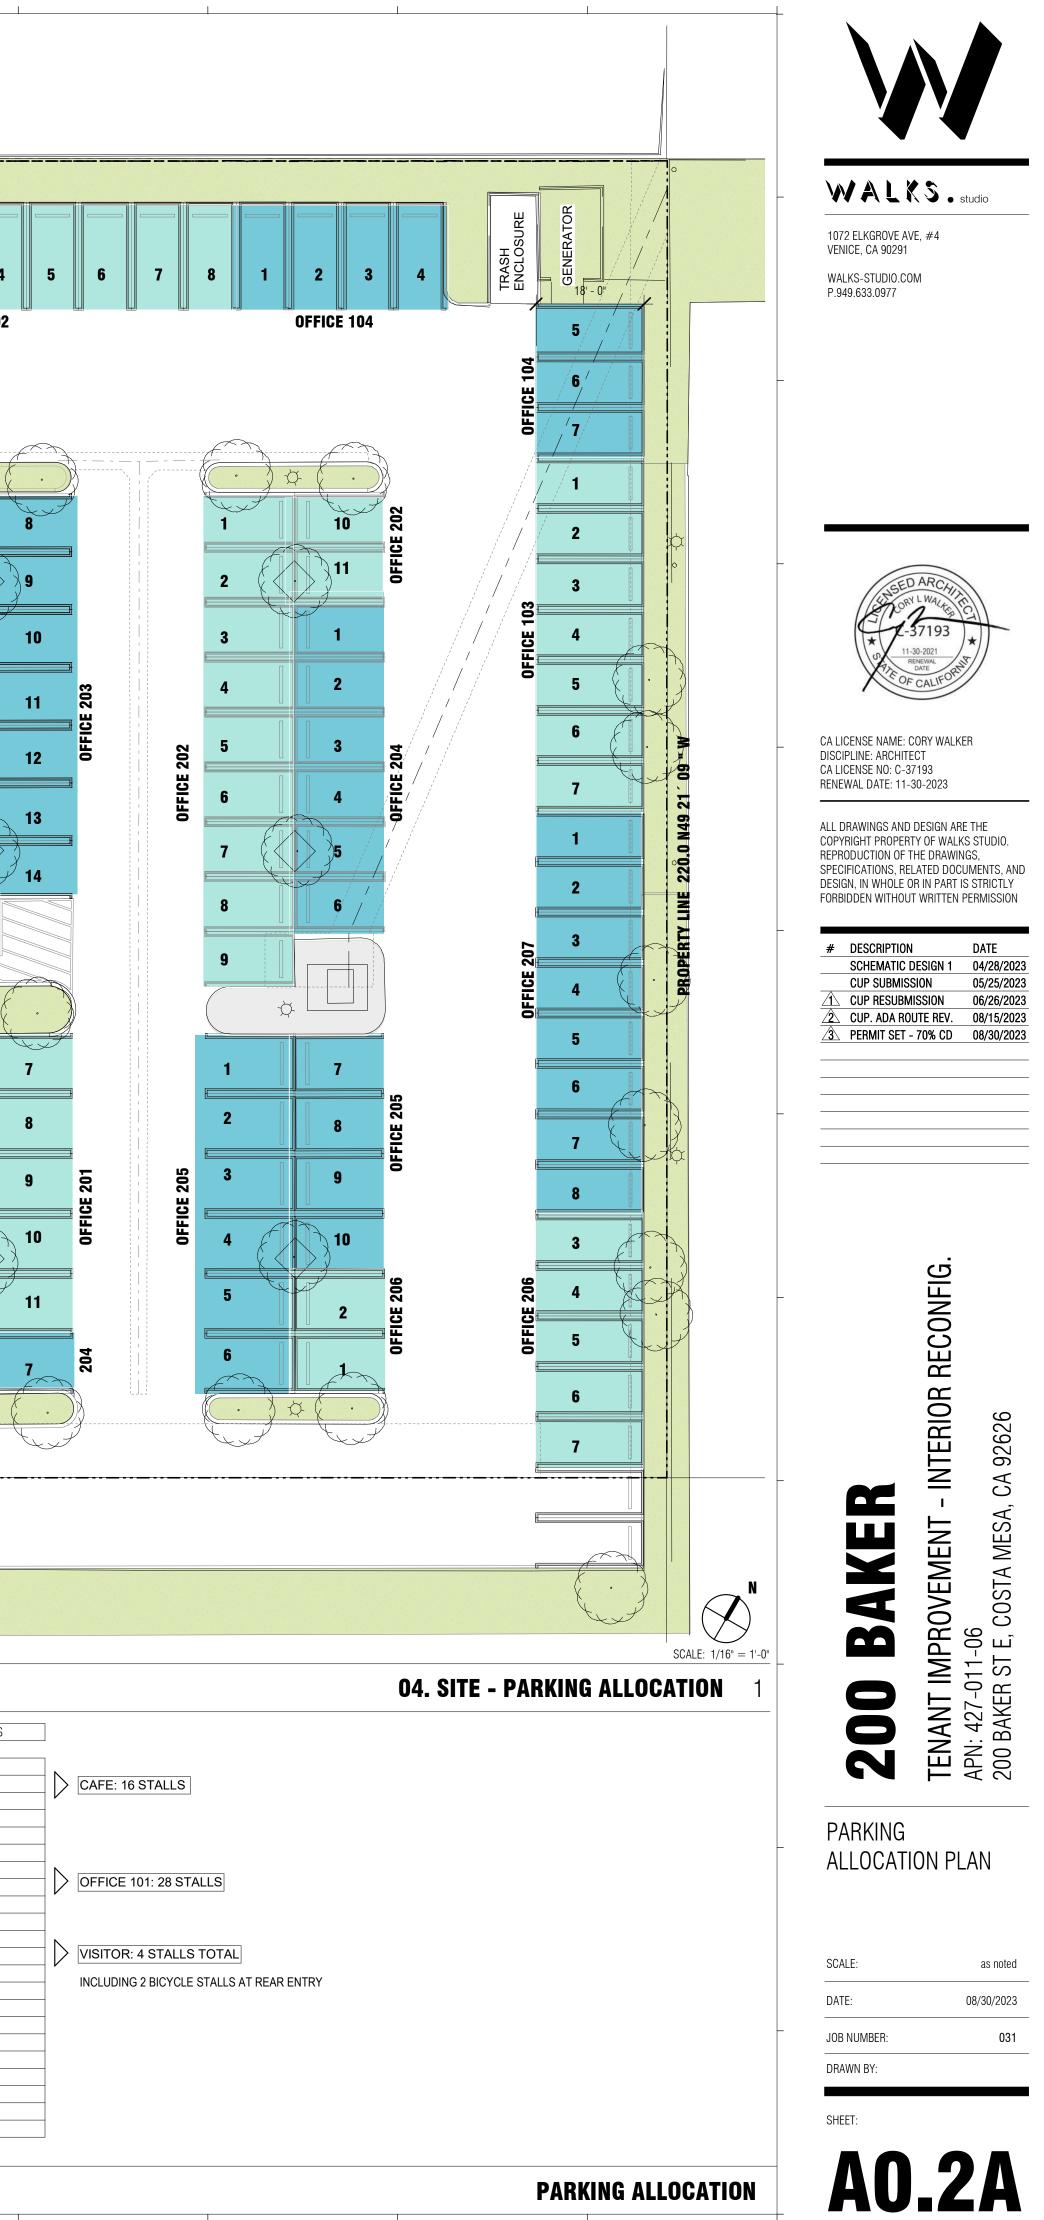

3. CHANGE OF USE OF 1,622 SF OFFICE SPACE TO 1,622 SF CAFE (RESTAURANT), INCLUDING: (KITCHEN, SINGLE OCCUPANCY RESTROOM, AND 524 SF DINING PATIO)

4. SITE IMPROVEMENTS TO LANDSCAPE & MINOR FACADE UPGRADES AT MAIN ENTRY

LOT / PARCEL AREA: 93,441 SQUARE FEET (2.145 AC) FLOOR AREA: 39,457.4 SF STORIES: 2 (NO CHANGE) SPRINKLERED: YES

EXISTING PARKING: 146 SPACES (ONE SPACE REMOVED FOR ADA ACCESSIBLE PATH FROM STREET)

LEGAL DESCRIPTION: THE LAND HERINAFTER REFERRED TO IS SITUATED IN THE CITY OF COSTA MESA, COUNTY OF ORANGE, STATE OF CA, AND IS DESCRIBED AS FOLLOWS