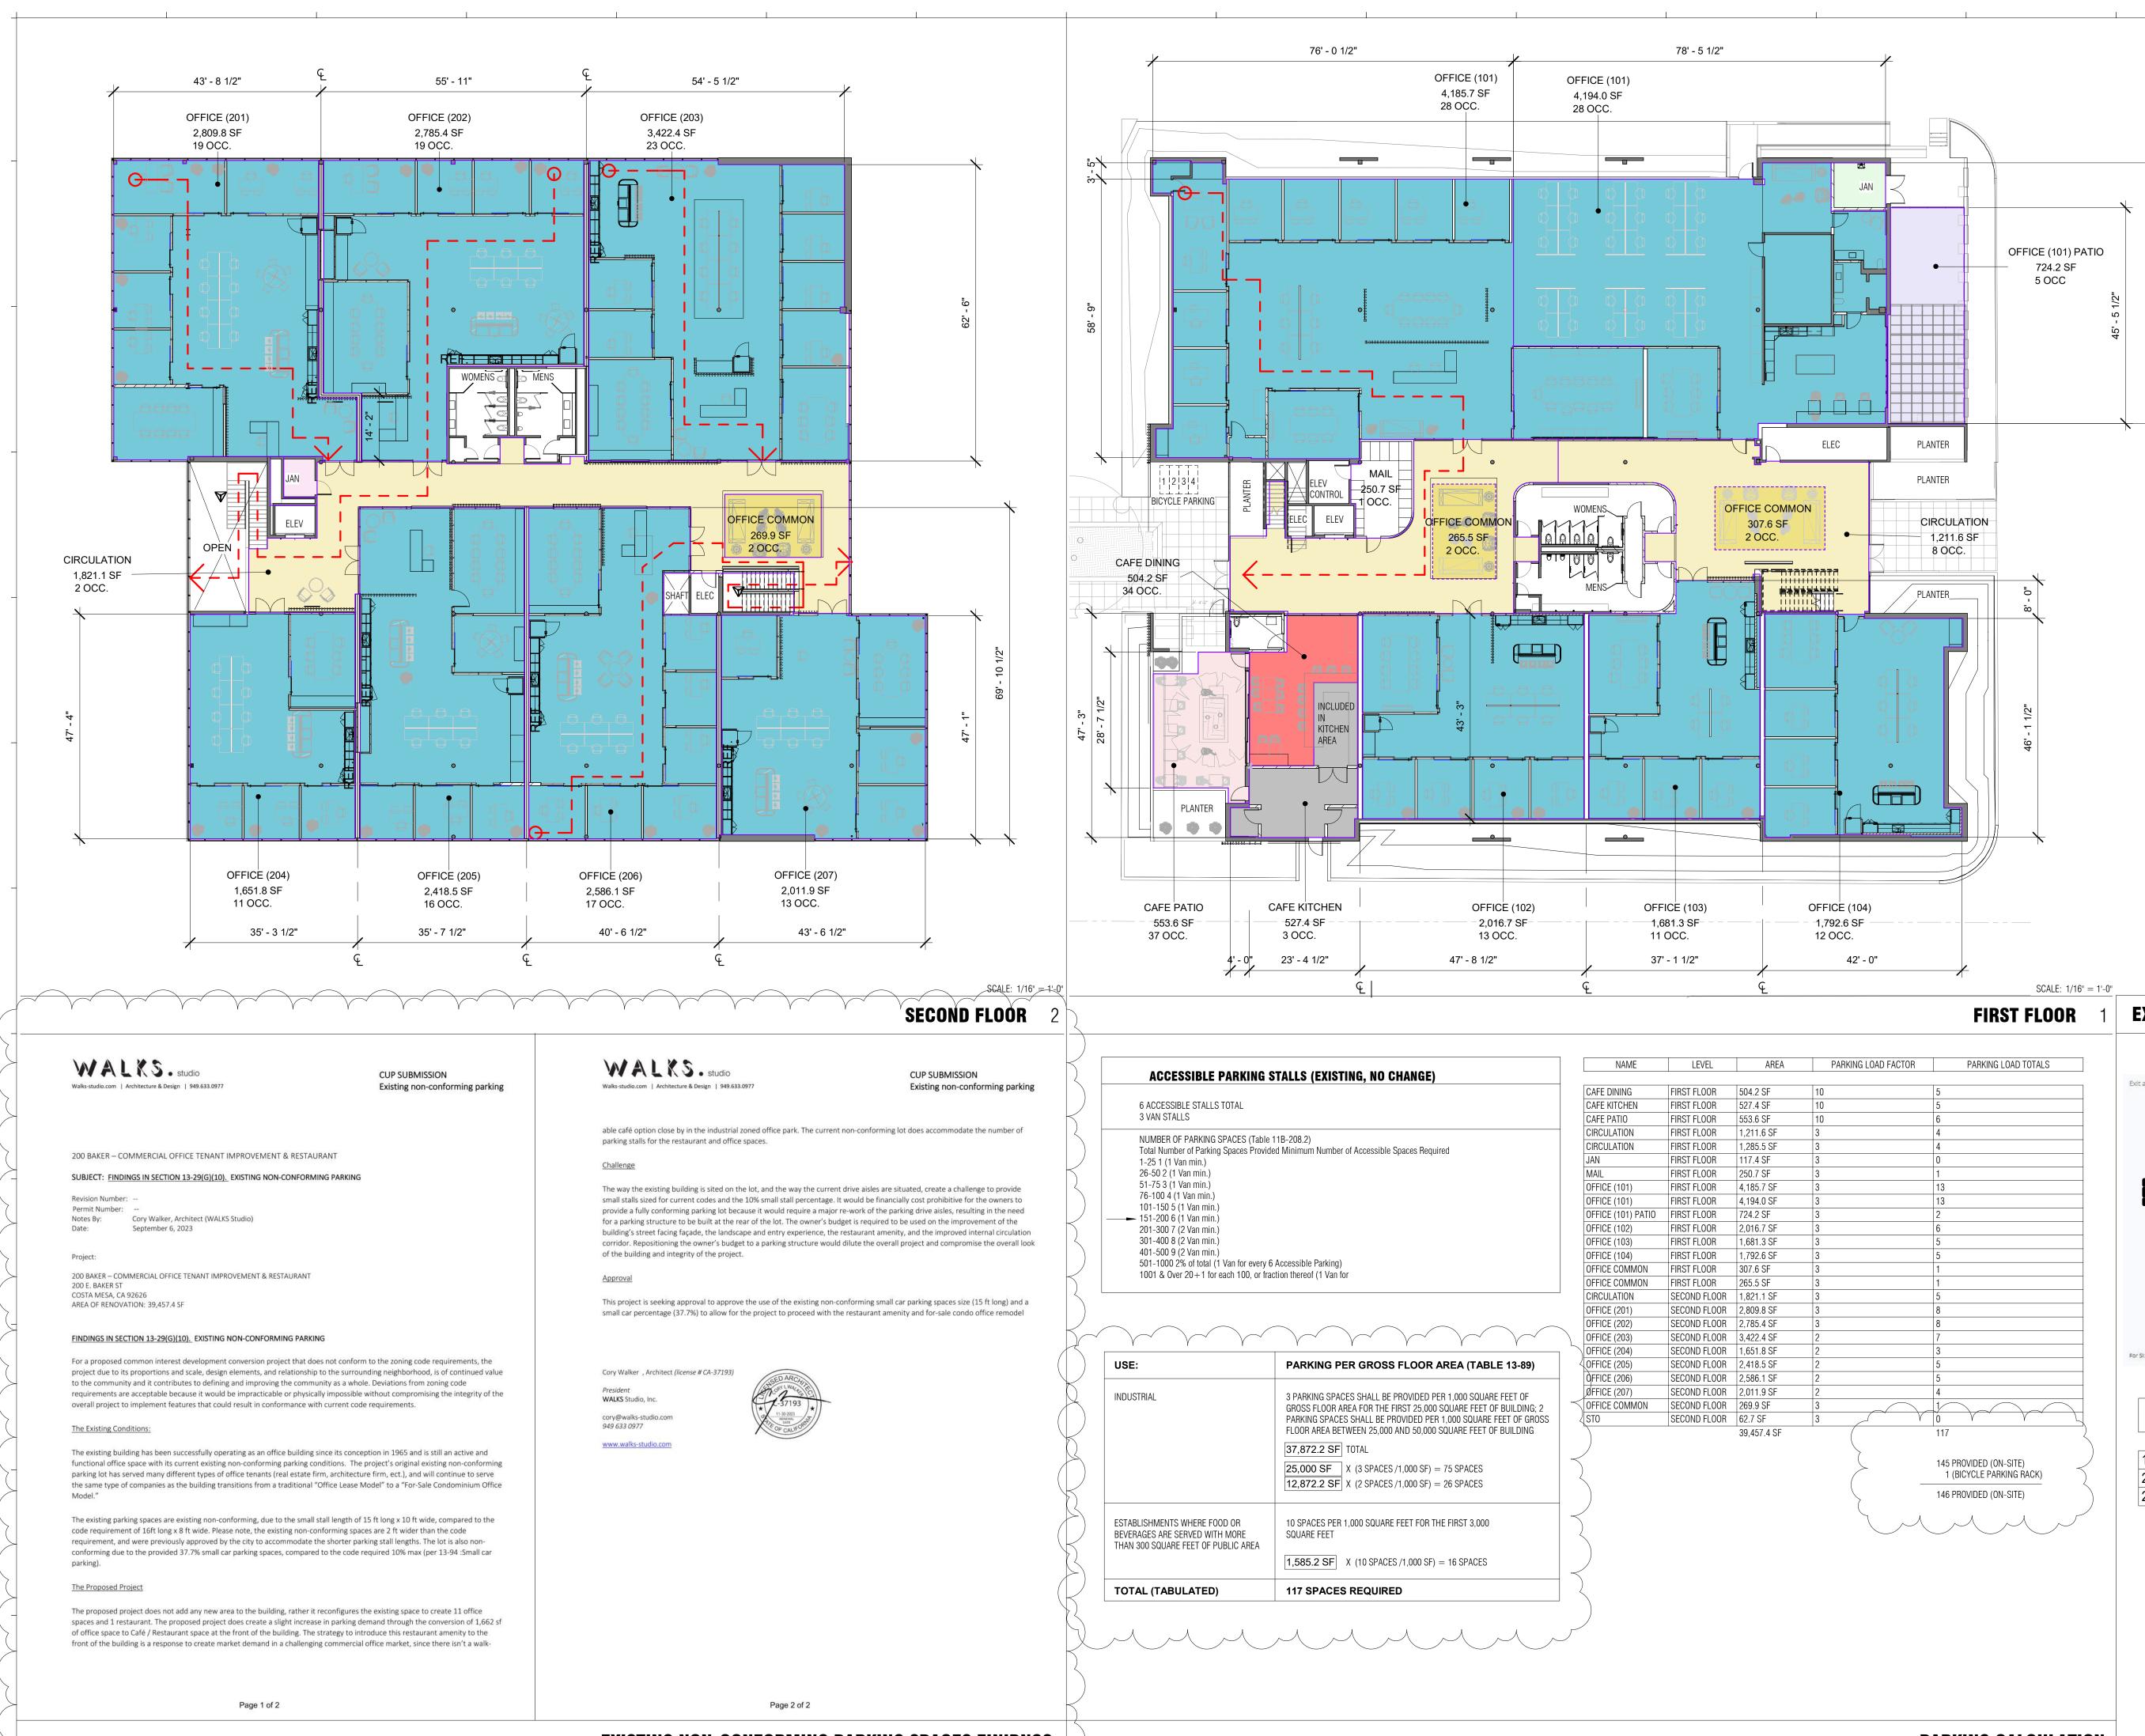

# **PROJECT SCOPE**

AREA OF RENOVATION: 39,457.4 SF

TWO STORY COMMERCIAL OFFICE TENANT IMPROVEMENT:

1. DEMO ALL INTERIOR WALLS AND FINISHES, EXISTING RESTROOMS TO REMAIN & PREP FOR NEW FINISHES

2. DEMISE BUILDING INTO ELEVEN (11) SEPARATE OFFICES, FOR SALE, WITH A WIDE CIRCULATION SPINE IN THE CENTER OF THE EXISTING BUILDING

3. CHANGE OF USE OF 1,622 SF OFFICE SPACE TO 1,622 SF CAFE (RESTAURANT), INCLUDING: (KITCHEN, SINGLE OCCUPANCY RESTROOM, AND 524 SF DINING PATIO)

4. SITE IMPROVEMENTS TO LANDSCAPE & MINOR FACADE UPGRADES AT MAIN ENTRY

# **PROPERTY INFORMATION**

ADDRESS: 200 E. BAKER STREET, COSTA MESA, CALIFORNIA, 92626 .IURISDICTION: CITY OF COSTA MESA APN: 427-011-06

LOT: 7 TRACT: TR5769, MM 210/9-10 YEAR BUILT: 1965 **ZONE:** MP - INDUSTRIAL PARK EXISTING USE: OFFICE (GROUP B) **PROPOSED USE:** OFFICE (GROUP B) & RESTAURANT (GROUP A-2) CONSTRUCTION: TYPE V-A (NO CHANGE)

LOT / PARCEL AREA: 93,441 SQUARE FEET (2.145 AC) FLOOR AREA: 39,457.4 SF STORIES: 2 (NO CHANGE) SPRINKLERED: YES

EXISTING PARKING: 146 SPACES (ONE SPACE REMOVED FOR ADA ACCESSIBLE PATH FROM STREET)

LEGAL DESCRIPTION: THE LAND HERINAFTER REFERRED TO IS SITUATED IN THE CITY OF COSTA MESA, COUNTY OF ORANGE, STATE OF CA, AND IS DESCRIBED AS FOLLOWS