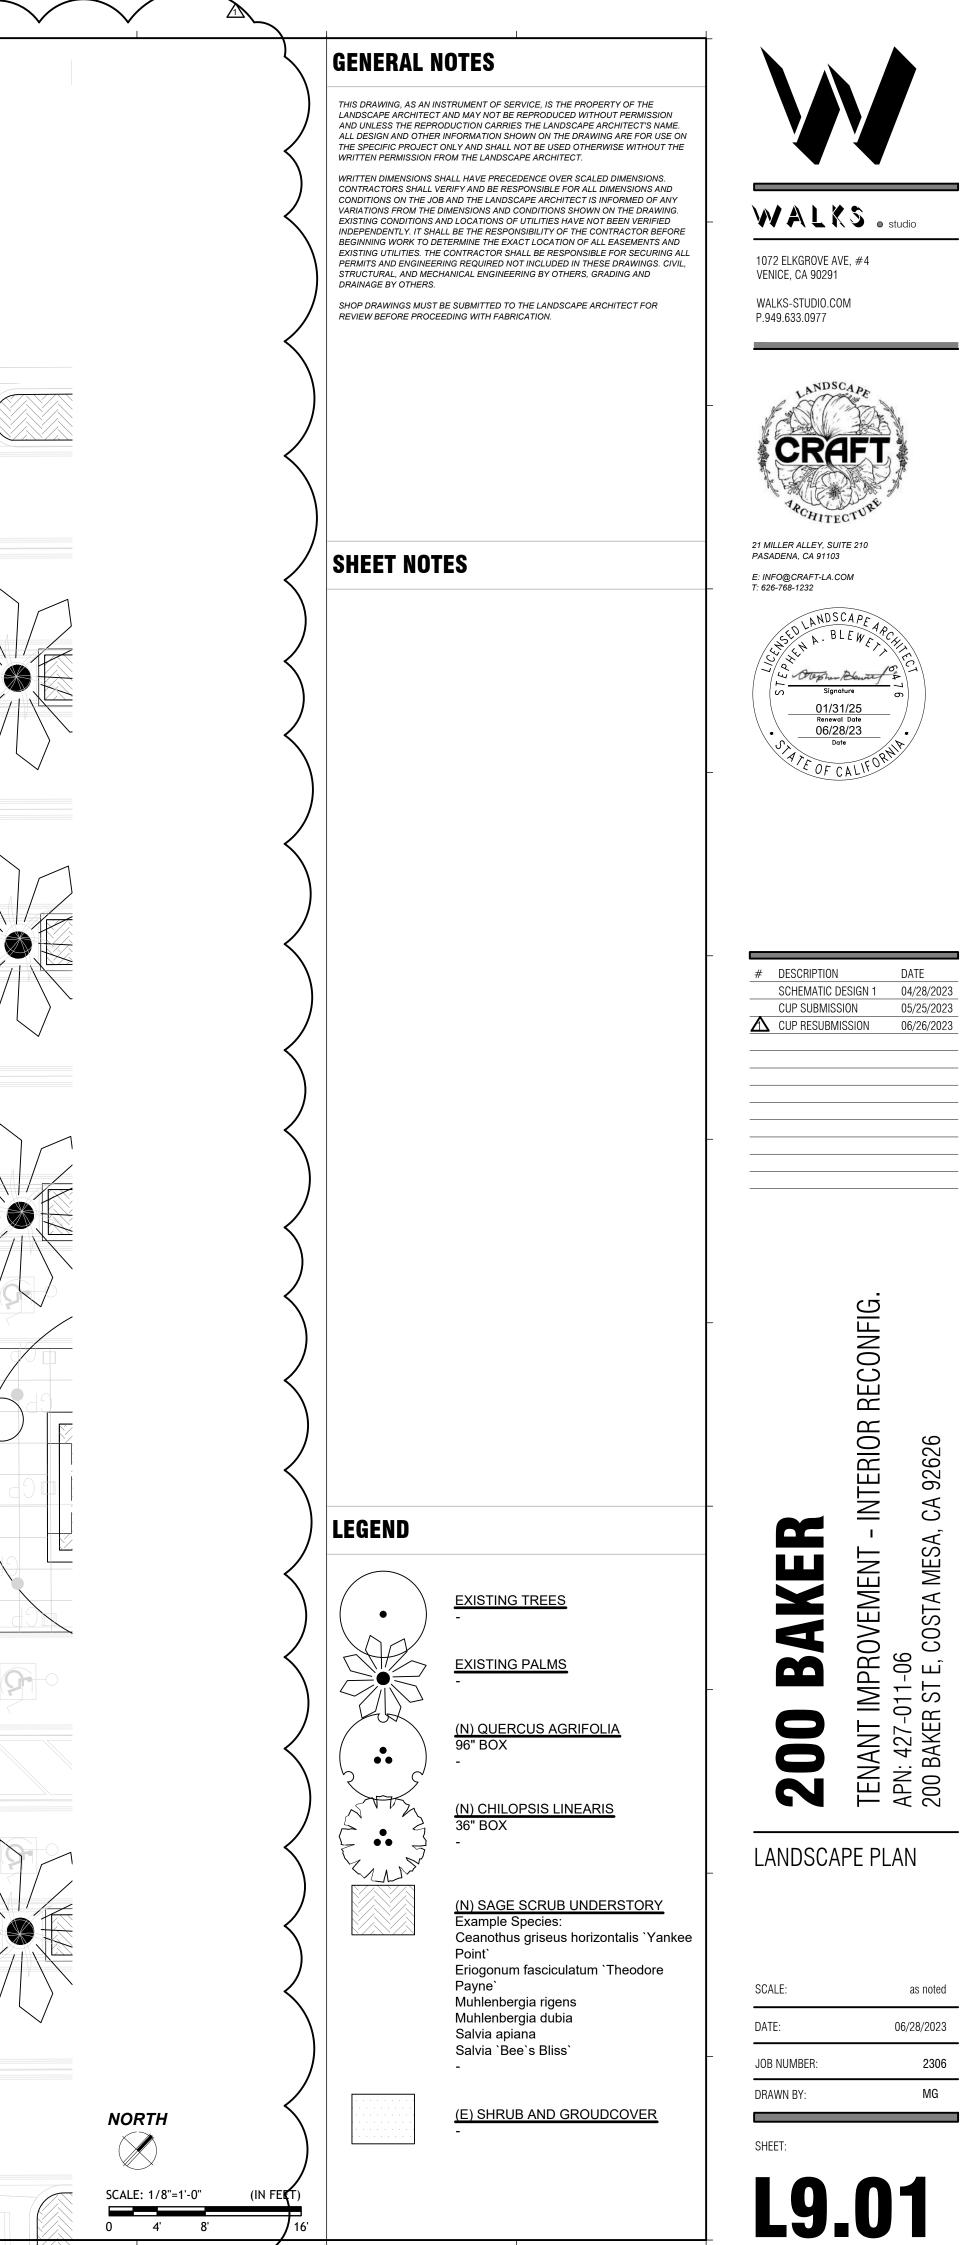

# LEGEND

----- BLOCK WALL

● \_\_\_\_\_ TRAFFIC SIGNAL

| ٩                       | _ | FIRE HYDRANT              | AC   | _              | ASPHALT PAVEMENT           |
|-------------------------|---|---------------------------|------|----------------|----------------------------|
| 111                     |   | EDGE PAVEMENT             | BFD  | _              | BACK FLOW DEVICE           |
| M                       | _ | WATER VALVE               | BW   |                | BACK OF WALK               |
|                         |   |                           | EG   | —              | EDGE OF GUTTER             |
|                         | _ | METER, PULL BOX           | EPB  |                | ELECTRICAL PULL BOX        |
| - <del></del> -         |   | SIGN                      | FC   |                | FINISHED CONCRETE          |
| 4                       |   | CONCRETE                  | FDC  | —              | FIRE DEPARTMENT CONNECTION |
|                         | — | BLOCK WALL                | FF   | -              | FINISHED FLOOR             |
| ¢                       |   | LIGHT STANDARD            | FL   | —              | FLOW LINE                  |
|                         |   | TRAFFIC SIGNAL            | FH   | —              | FIRE HYDRANT               |
| M                       |   |                           | GEN  | —              | GENERATOR                  |
| - A                     | - | STREET LIGHT              | GM   | _              | GAS METER                  |
| Ł                       | _ | HANDICAP STALL            | GP   | _              | GUARD POST                 |
| 00000                   | — | WROUGHT IRON FENCE        | L    | —              | LOT LINE                   |
|                         | — | WOOD FENCE                | NG   | —              | NATURAL GROUND             |
| * * * * *               |   | CHAINLINK FENCE           | PA   | —              | PLANTER AREA               |
| $\langle \cdot \rangle$ |   |                           | PB   | —              | PULL BOX                   |
| Ý                       |   | PARKING COUNT             | PL   | —              | PROPERTY LINE              |
| $\wedge$                | _ | BUILDING HEIGHT INDICATOR | PP   | _              | POWER POLE                 |
|                         |   |                           | R    |                | RAMP                       |
|                         |   |                           | R/W  | —              | RIGHT OF WAY               |
|                         |   |                           | SDMH | —              | STORM DRAIN MANHOLE        |
|                         |   |                           | SMH  | —              | SEWER MANHOLE              |
|                         |   |                           | TC   | <del>0</del> - | TOP OF CURB                |
|                         |   |                           | TE   |                | TRASH ENCLOSURE            |
|                         |   |                           | TW   |                | TOP OF WALL                |
|                         |   |                           | ТΧ   |                | TOP OF X                   |