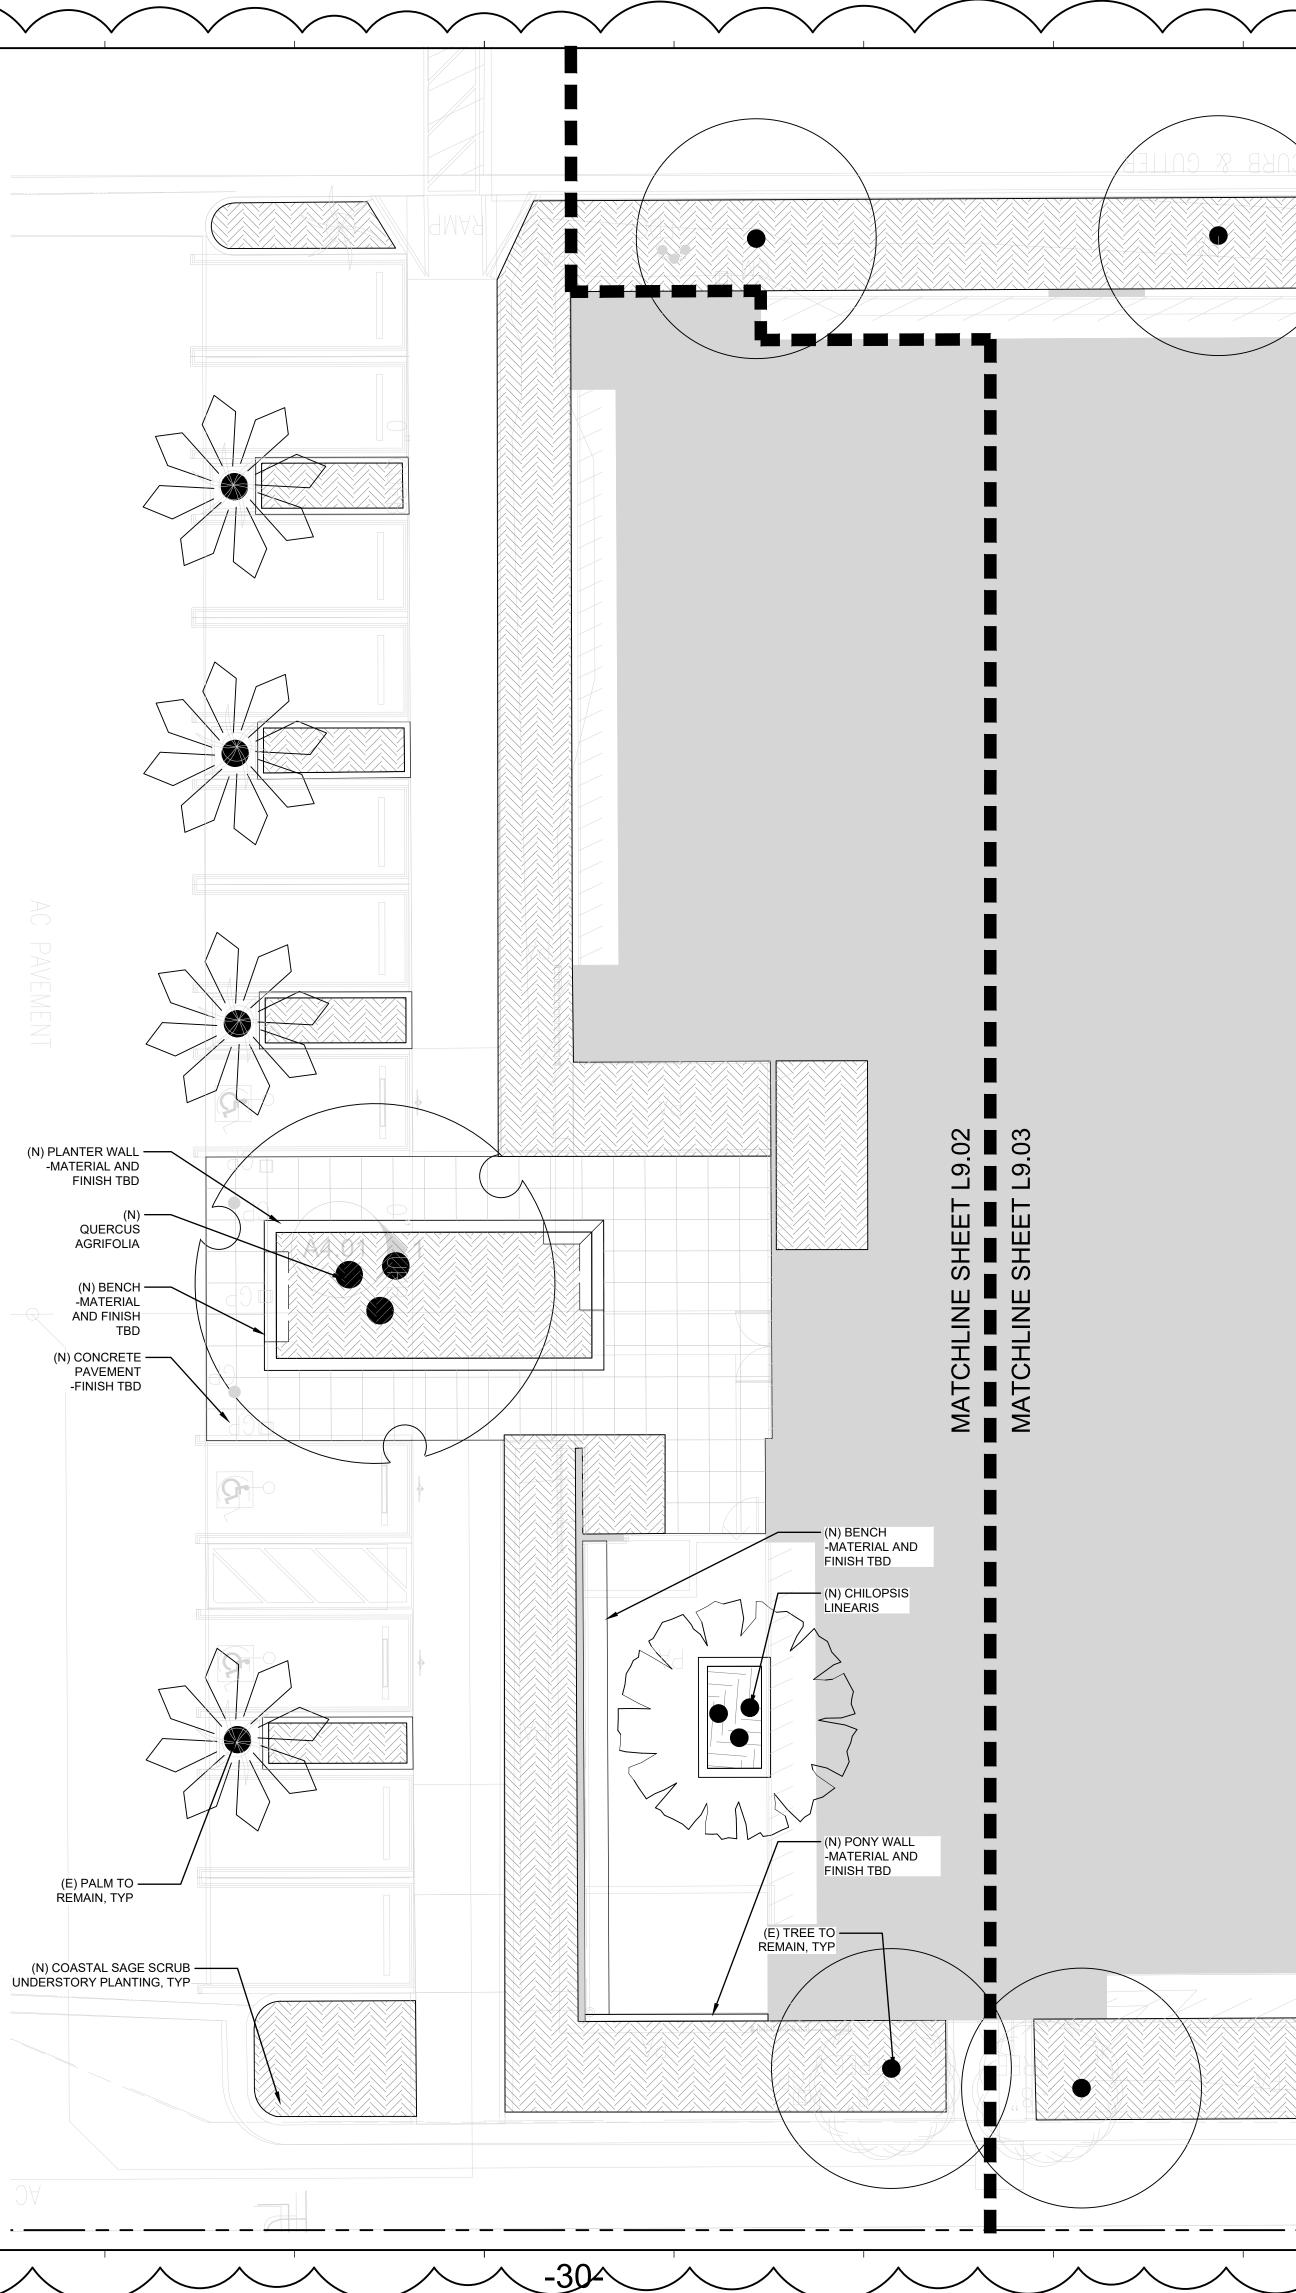

L0.00 LANDSCAPE COVER SHEET PLANTING SCHEDULE PLANTING PLAN PLANTING PLAN PLANTING PLAN

# **PROJECT SCOPE**

AREA OF RENOVATION: 39,457.4 SF

TWO STORY COMMERCIAL OFFICE TENANT IMPROVEMENT:

1. DEMO ALL INTERIOR WALLS AND FINISHES, EXISTING RESTROOMS TO REMAIN & PREP FOR NEW FINISHES

2. DEMISE BUILDING INTO ELEVEN (11) SEPARATE OFFICES, FOR SALE, WITH A WIDE CIRCULATION SPINE IN THE CENTER OF THE EXISTING BUILDING

3. CHANGE OF USE OF 1,622 SF OFFICE SPACE TO 1,622 SF CAFE (RESTAURANT), INCLUDING: (KITCHEN, SINGLE OCCUPANCY RESTROOM, AND 524 SF DINING PATIO)

4. SITE IMPROVEMENTS TO LANDSCAPE & MINOR FACADE UPGRADES AT MAIN ENTRY