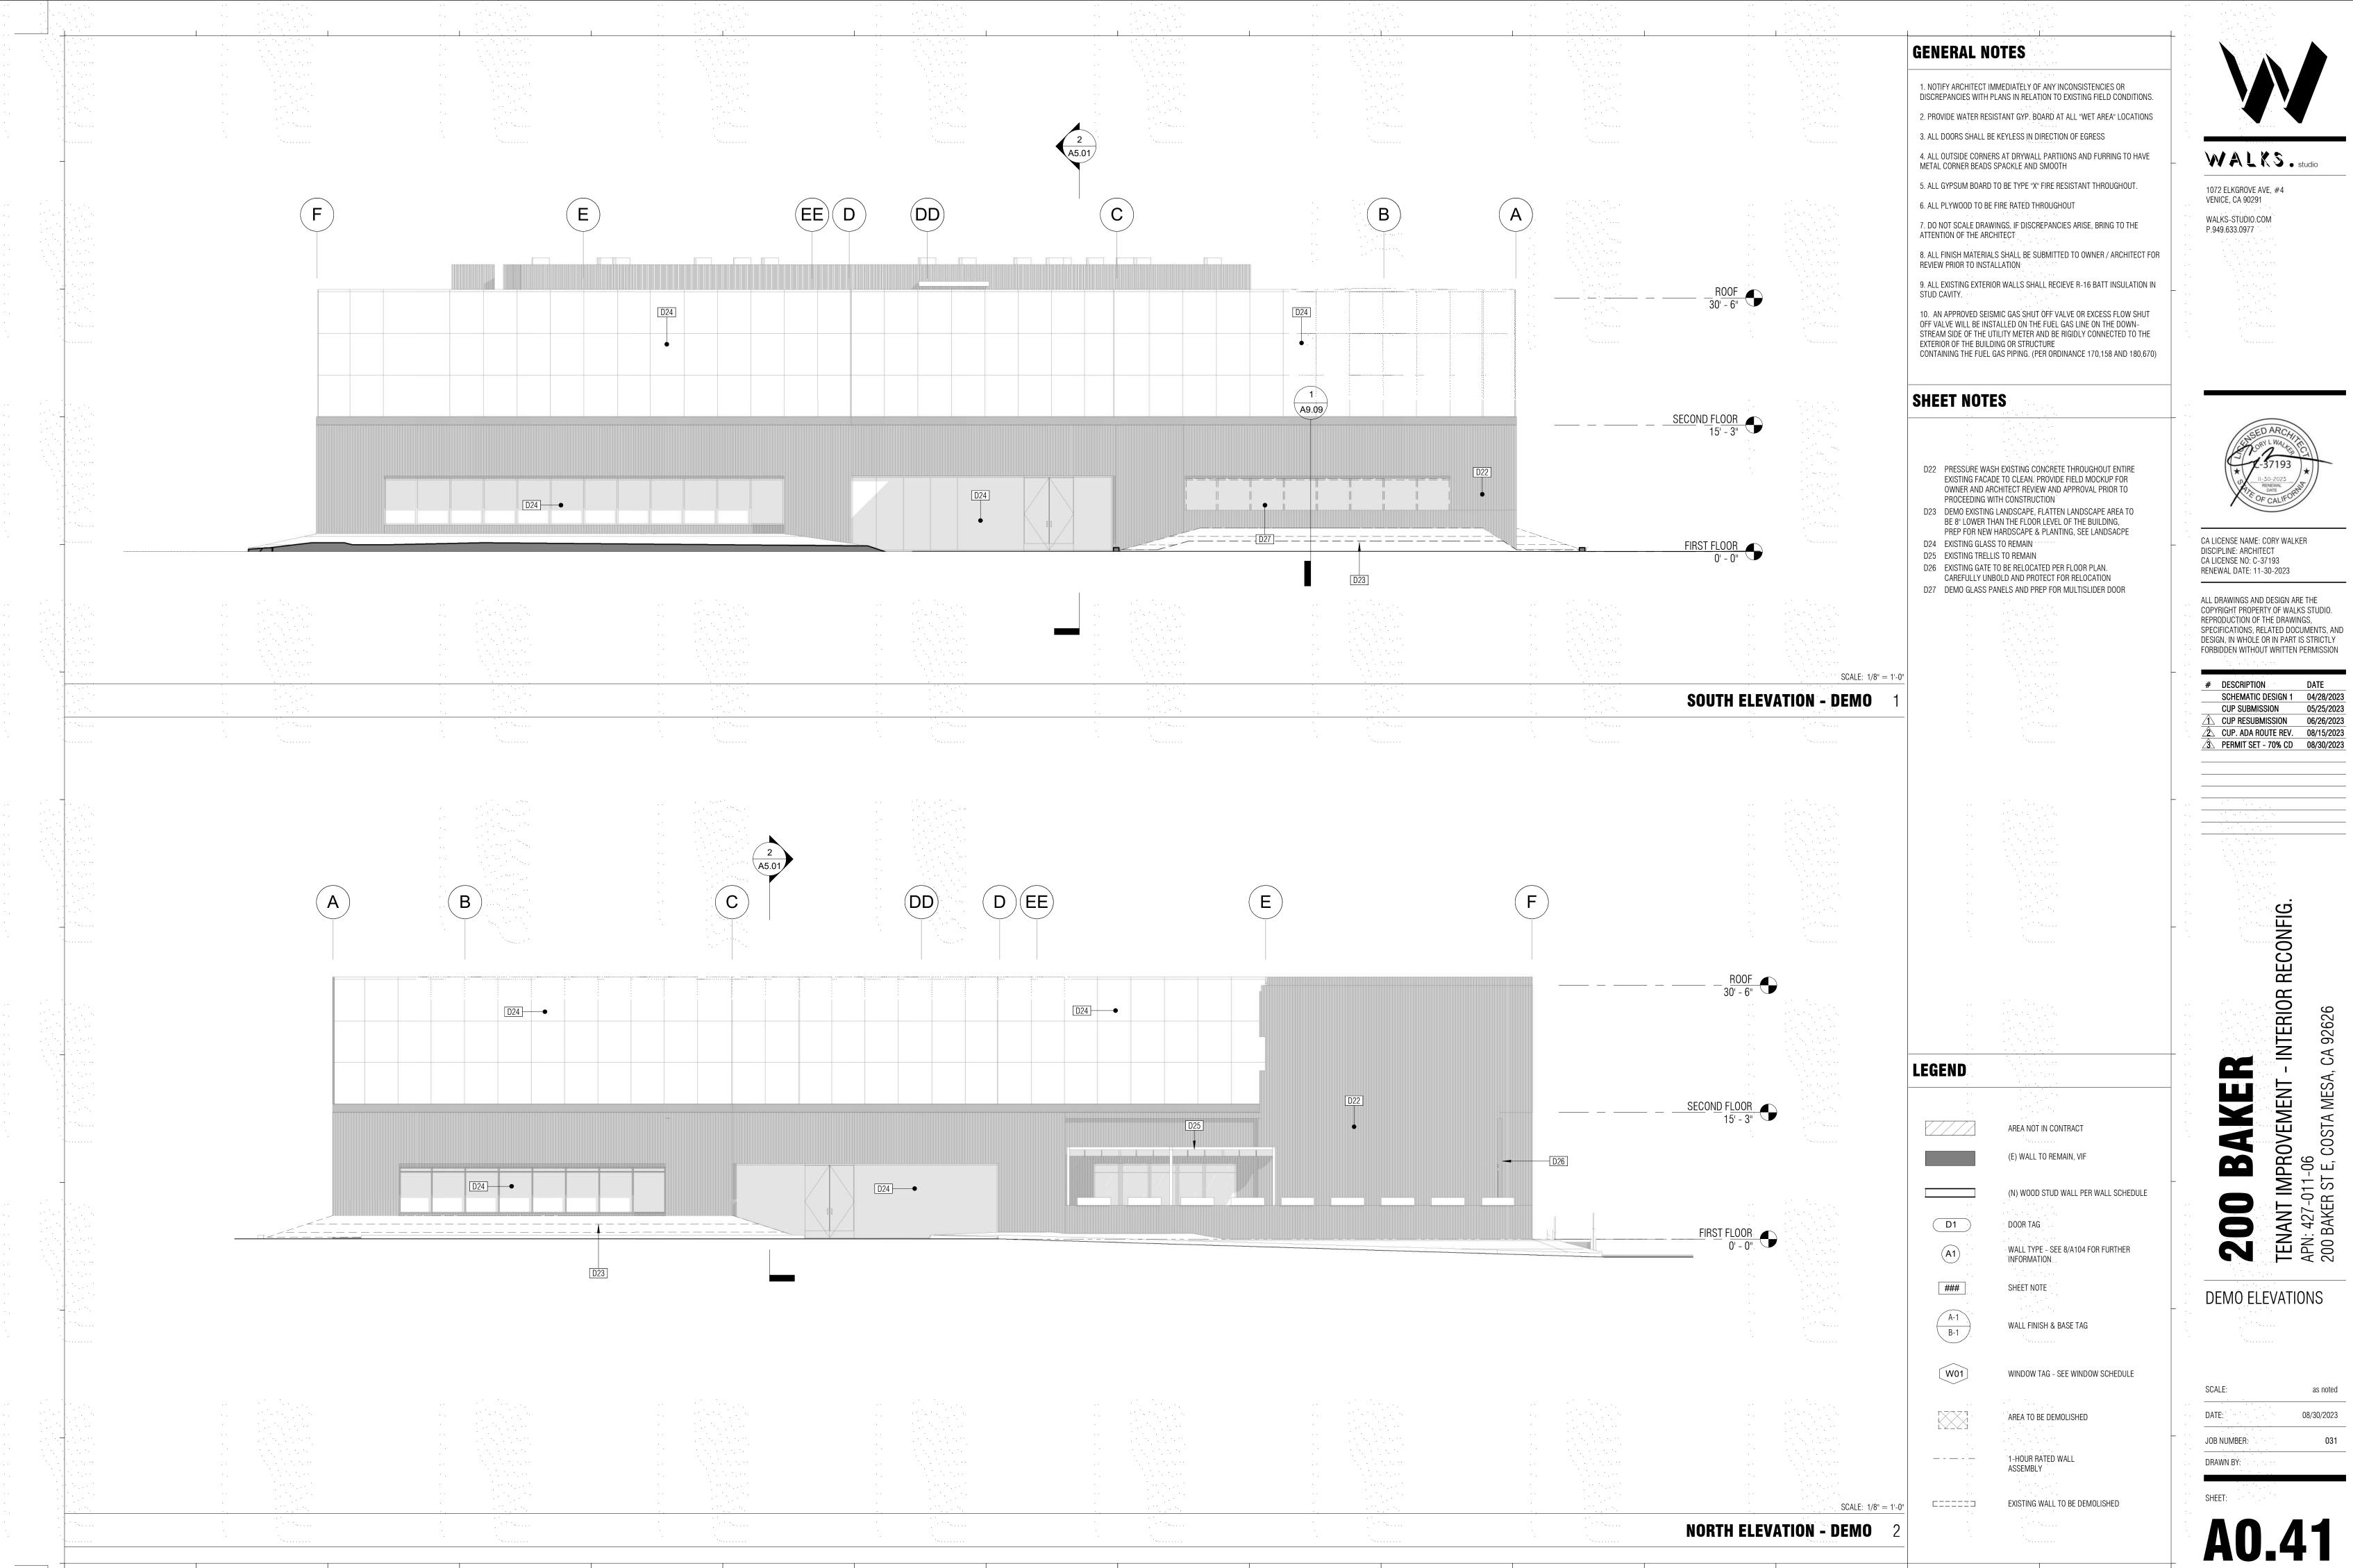

# **PROJECT SCOPE**

AREA OF RENOVATION: 39,457.4 SF

TWO STORY COMMERCIAL OFFICE TENANT IMPROVEMENT:

1. DEMO ALL INTERIOR WALLS AND FINISHES, EXISTING RESTROOMS TO REMAIN & PREP FOR NEW FINISHES

2. DEMISE BUILDING INTO ELEVEN (11) SEPARATE OFFICES, FOR SALE, WITH A WIDE CIRCULATION SPINE IN THE CENTER OF THE EXISTING BUILDING

3. CHANGE OF USE OF 1,622 SF OFFICE SPACE TO 1,622 SF CAFE (RESTAURANT), INCLUDING: (KITCHEN, SINGLE OCCUPANCY RESTROOM, AND 524 SF DINING PATIO)

4. SITE IMPROVEMENTS TO LANDSCAPE & MINOR FACADE UPGRADES AT MAIN ENTRY