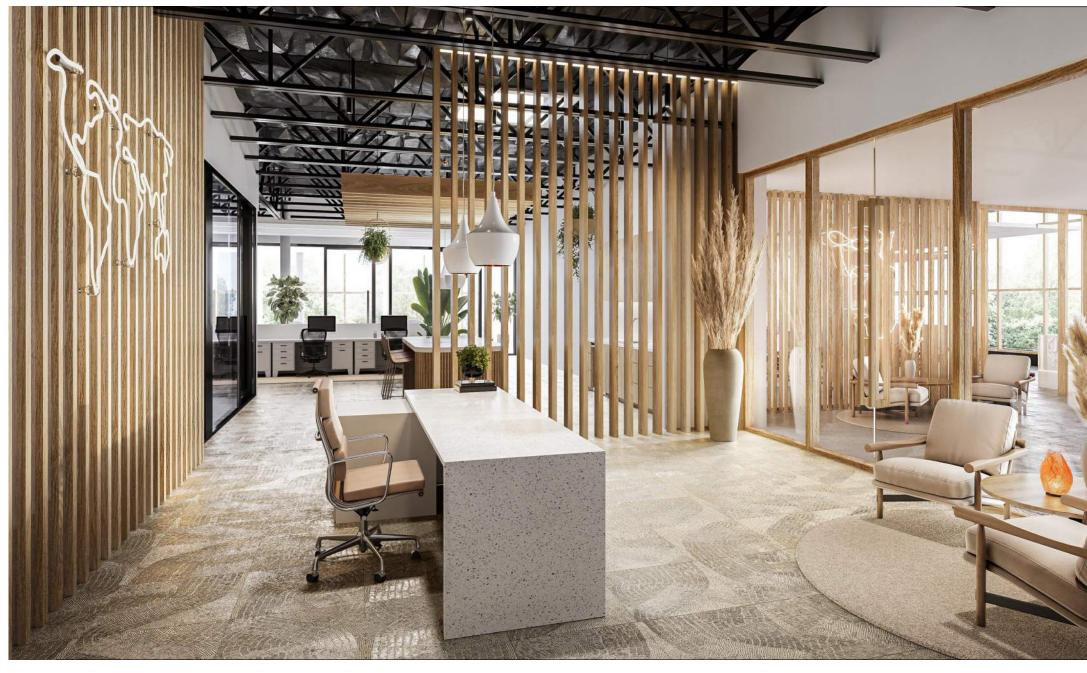

# **PROJECT SCOPE**

AREA OF RENOVATION: 39,457.4 SF

TWO STORY COMMERCIAL OFFICE TENANT IMPROVEMENT:

1. DEMO ALL INTERIOR WALLS AND FINISHES, EXISTING RESTROOMS TO REMAIN & PREP FOR NEW FINISHES

2. DEMISE BUILDING INTO ELEVEN (11) SEPARATE OFFICES, FOR SALE, WITH A WIDE CIRCULATION SPINE IN THE CENTER OF THE EXISTING BUILDING

3. CHANGE OF USE OF 1,622 SF OFFICE SPACE TO 1,622 SF CAFE (RESTAURANT), INCLUDING: (KITCHEN, SINGLE OCCUPANCY RESTROOM, AND 524 SF DINING PATIO)

4. SITE IMPROVEMENTS TO LANDSCAPE & MINOR FACADE UPGRADES AT MAIN ENTRY