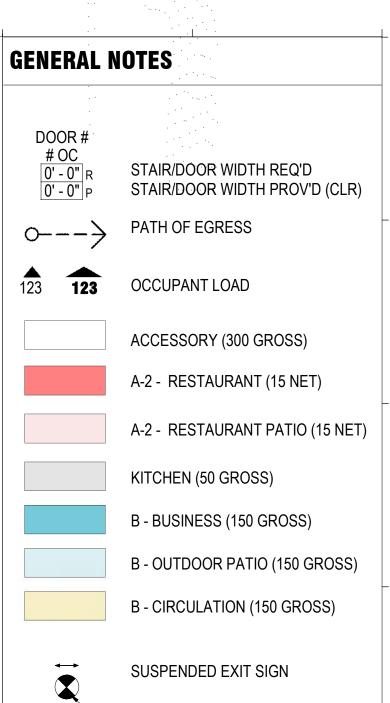

# LEGEND

----- BLOCK WALL

● \_\_\_\_\_ TRAFFIC SIGNAL

| ٩                       | _ | FIRE HYDRANT              | AC   | _              | ASPHALT PAVEMENT           |
|-------------------------|---|---------------------------|------|----------------|----------------------------|
| 111                     |   | EDGE PAVEMENT             | BFD  | _              | BACK FLOW DEVICE           |
| M                       | _ | WATER VALVE               | BW   |                | BACK OF WALK               |
|                         |   |                           | EG   | —              | EDGE OF GUTTER             |
|                         | _ | METER, PULL BOX           | EPB  |                | ELECTRICAL PULL BOX        |
| - <del></del> -         |   | SIGN                      | FC   |                | FINISHED CONCRETE          |
| 4                       |   | CONCRETE                  | FDC  | —              | FIRE DEPARTMENT CONNECTION |
|                         | — | BLOCK WALL                | FF   | -              | FINISHED FLOOR             |
| ¢                       |   | LIGHT STANDARD            | FL   | —              | FLOW LINE                  |
|                         |   | TRAFFIC SIGNAL            | FH   | —              | FIRE HYDRANT               |
| M                       |   |                           | GEN  | —              | GENERATOR                  |
| - A                     | - | STREET LIGHT              | GM   | _              | GAS METER                  |
| Ł                       | _ | HANDICAP STALL            | GP   | _              | GUARD POST                 |
| 00000                   | — | WROUGHT IRON FENCE        | L    | —              | LOT LINE                   |
|                         | — | WOOD FENCE                | NG   | —              | NATURAL GROUND             |
| * * * * *               |   | CHAINLINK FENCE           | PA   | —              | PLANTER AREA               |
| $\langle \cdot \rangle$ |   |                           | PB   | —              | PULL BOX                   |
| Ý                       |   | PARKING COUNT             | PL   | —              | PROPERTY LINE              |
| $\wedge$                | _ | BUILDING HEIGHT INDICATOR | PP   | _              | POWER POLE                 |
|                         |   |                           | R    |                | RAMP                       |
|                         |   |                           | R/W  | —              | RIGHT OF WAY               |
|                         |   |                           | SDMH | —              | STORM DRAIN MANHOLE        |
|                         |   |                           | SMH  | —              | SEWER MANHOLE              |
|                         |   |                           | TC   | <del>0</del> - | TOP OF CURB                |
|                         |   |                           | TE   |                | TRASH ENCLOSURE            |
|                         |   |                           | TW   |                | TOP OF WALL                |
|                         |   |                           | ТΧ   |                | TOP OF X                   |