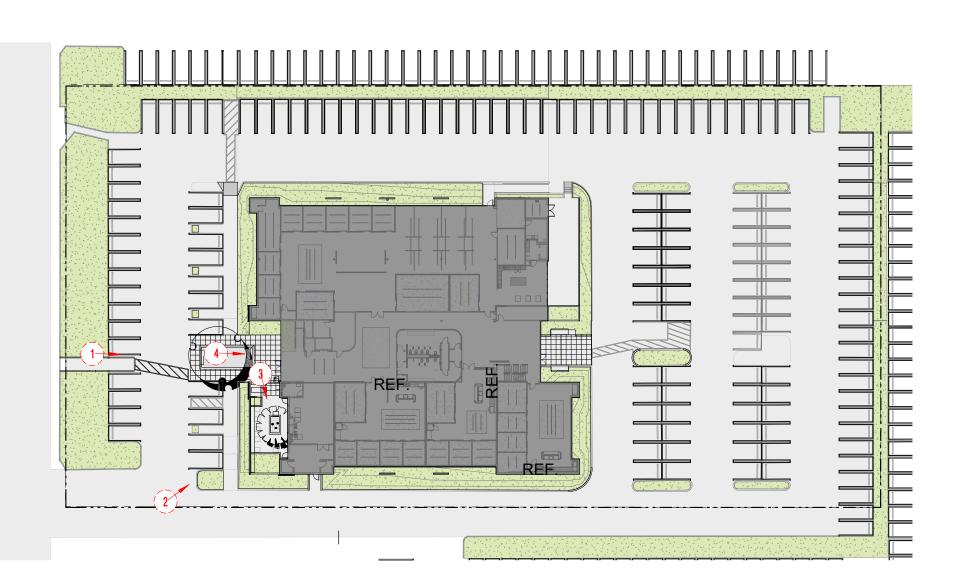

# **PROJECT SCOPE**

AREA OF RENOVATION: 39,457.4 SF

TWO STORY COMMERCIAL OFFICE TENANT IMPROVEMENT:

1. DEMO ALL INTERIOR WALLS AND FINISHES, EXISTING RESTROOMS TO REMAIN & PREP FOR NEW FINISHES

2. DEMISE BUILDING INTO ELEVEN (11) SEPARATE OFFICES, FOR SALE, WITH A WIDE CIRCULATION SPINE IN THE CENTER OF THE EXISTING BUILDING

LOT / PARCEL AREA: 93,441 SQUARE FEET (2.145 AC) FLOOR AREA: 39,457.4 SF STORIES: 2 (NO CHANGE) SPRINKLERED: YES

EXISTING PARKING: 146 SPACES (ONE SPACE REMOVED FOR ADA ACCESSIBLE PATH FROM STREET)

LEGAL DESCRIPTION: THE LAND HERINAFTER REFERRED TO IS SITUATED IN THE CITY OF COSTA MESA, COUNTY OF ORANGE, STATE OF CA, AND IS DESCRIBED AS FOLLOWS