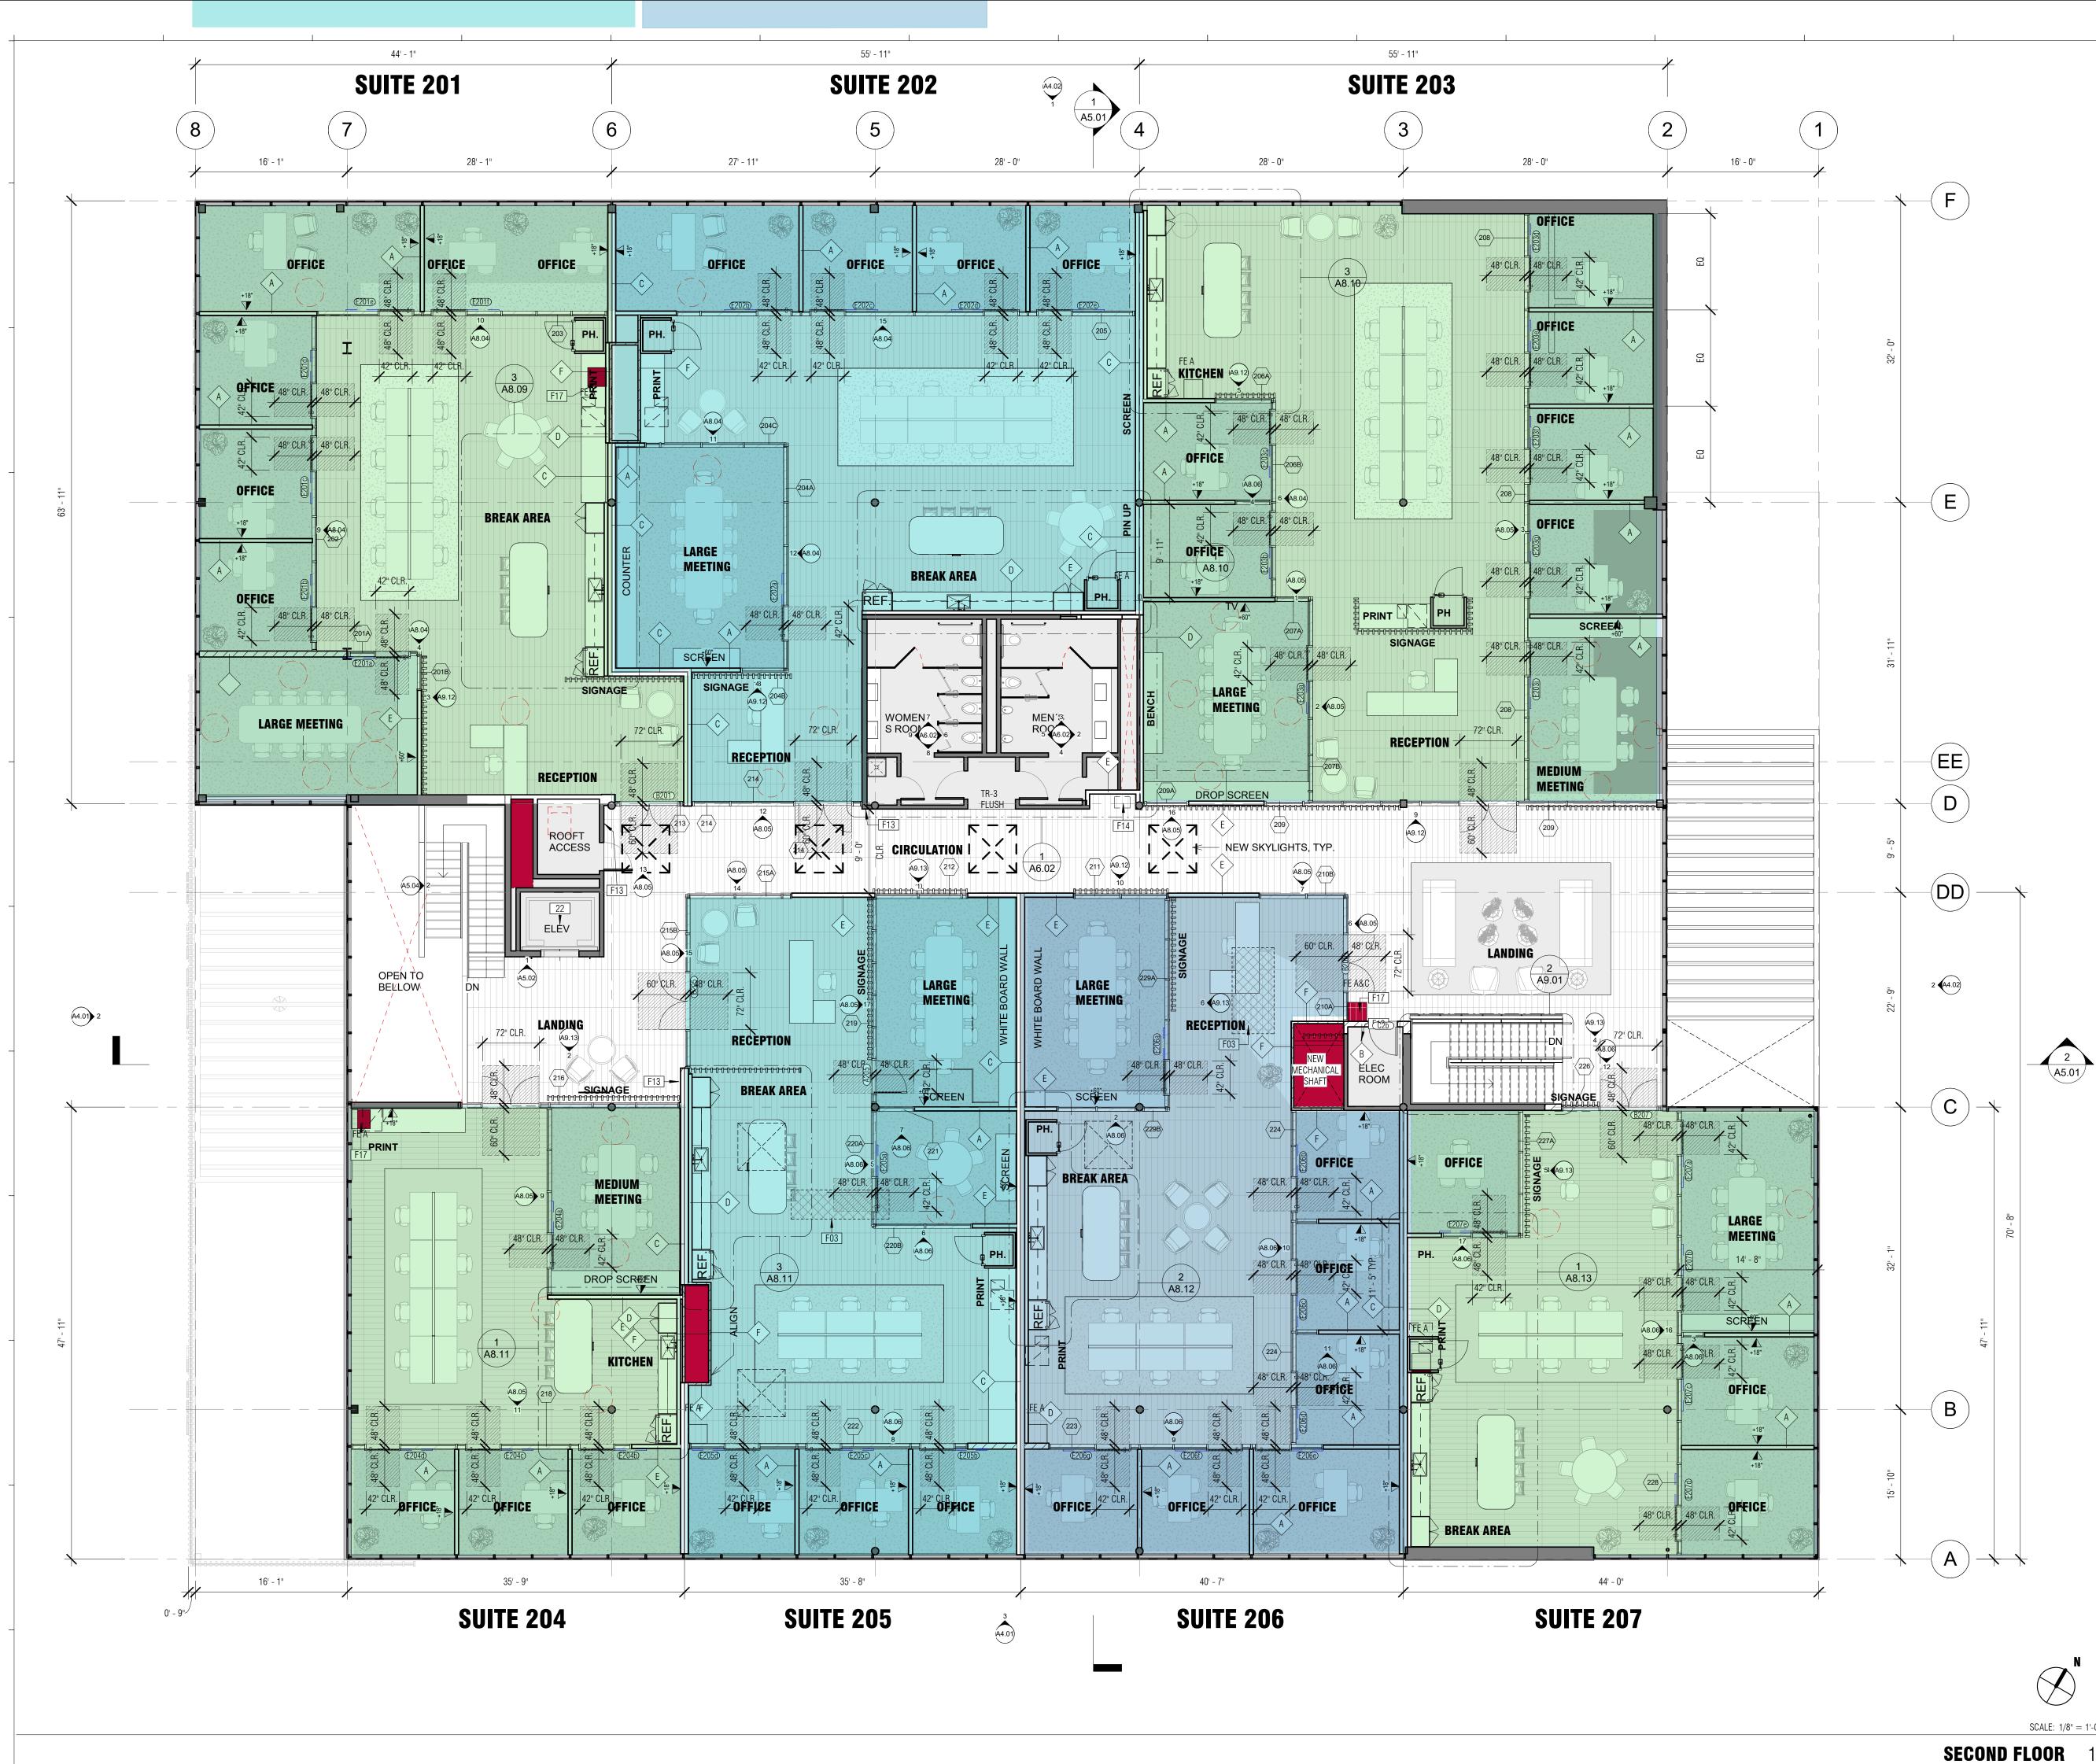

# **PROJECT SCOPE**

AREA OF RENOVATION: 39,457.4 SF

TWO STORY COMMERCIAL OFFICE TENANT IMPROVEMENT:

1. DEMO ALL INTERIOR WALLS AND FINISHES, EXISTING RESTROOMS TO REMAIN & PREP FOR NEW FINISHES

2. DEMISE BUILDING INTO ELEVEN (11) SEPARATE OFFICES, FOR SALE, WITH A WIDE CIRCULATION SPINE IN THE CENTER OF THE EXISTING BUILDING

3. CHANGE OF USE OF 1,622 SF OFFICE SPACE TO 1,622 SF CAFE (RESTAURANT), INCLUDING: (KITCHEN, SINGLE OCCUPANCY RESTROOM, AND 524 SF DINING PATIO)

4. SITE IMPROVEMENTS TO LANDSCAPE & MINOR FACADE UPGRADES AT MAIN ENTRY

# **PROPERTY INFORMATION**

ADDRESS: 200 E. BAKER STREET, COSTA MESA, CALIFORNIA, 92626 .IURISDICTION: CITY OF COSTA MESA APN: 427-011-06

LOT: 7 TRACT: TR5769, MM 210/9-10 YEAR BUILT: 1965 **ZONE:** MP - INDUSTRIAL PARK EXISTING USE: OFFICE (GROUP B) **PROPOSED USE:** OFFICE (GROUP B) & RESTAURANT (GROUP A-2) CONSTRUCTION: TYPE V-A (NO CHANGE)

LOT / PARCEL AREA: 93,441 SQUARE FEET (2.145 AC) FLOOR AREA: 39,457.4 SF STORIES: 2 (NO CHANGE) SPRINKLERED: YES

EXISTING PARKING: 146 SPACES (ONE SPACE REMOVED FOR ADA ACCESSIBLE PATH FROM STREET)

LEGAL DESCRIPTION: THE LAND HERINAFTER REFERRED TO IS SITUATED IN THE CITY OF COSTA MESA, COUNTY OF ORANGE, STATE OF CA, AND IS DESCRIBED AS FOLLOWS