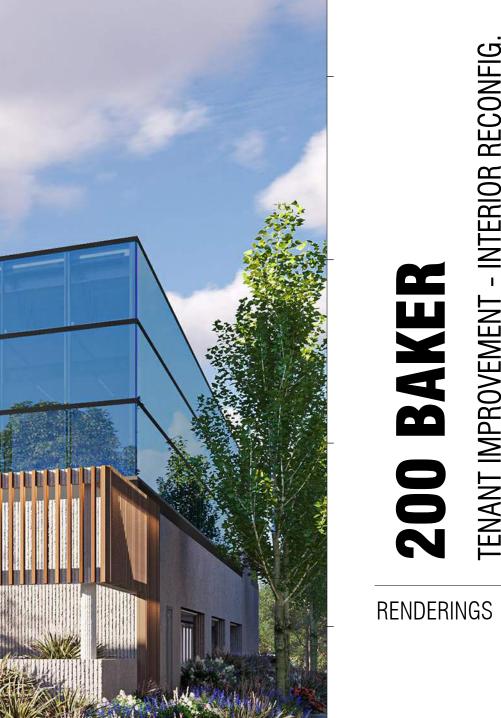

# **200 BAKER**

# **PROJECT SCOPE**

AREA OF RENOVATION: 39,457.4 SF

TWO STORY COMMERCIAL OFFICE TENANT IMPROVEMENT:

1. DEMO ALL INTERIOR WALLS AND FINISHES, EXISTING RESTROOMS TO REMAIN & PREP FOR NEW FINISHES

2. DEMISE BUILDING INTO ELEVEN (11) SEPARATE OFFICES, FOR SALE, WITH A WIDE CIRCULATION SPINE IN THE CENTER OF THE EXISTING BUILDING

3. CHANGE OF USE OF 1,622 SF OFFICE SPACE TO 1,622 SF CAFE (RESTAURANT), INCLUDING: (KITCHEN, SINGLE OCCUPANCY RESTROOM, AND 524 SF DINING PATIO)

4. SITE IMPROVEMENTS TO LANDSCAPE & MINOR FACADE UPGRADES AT MAIN ENTRY

# **COMMERCIAL INTERIOR TENANT IMPROVEMENT**

200 E. BAKER ST COSTA MESA, CA 92626