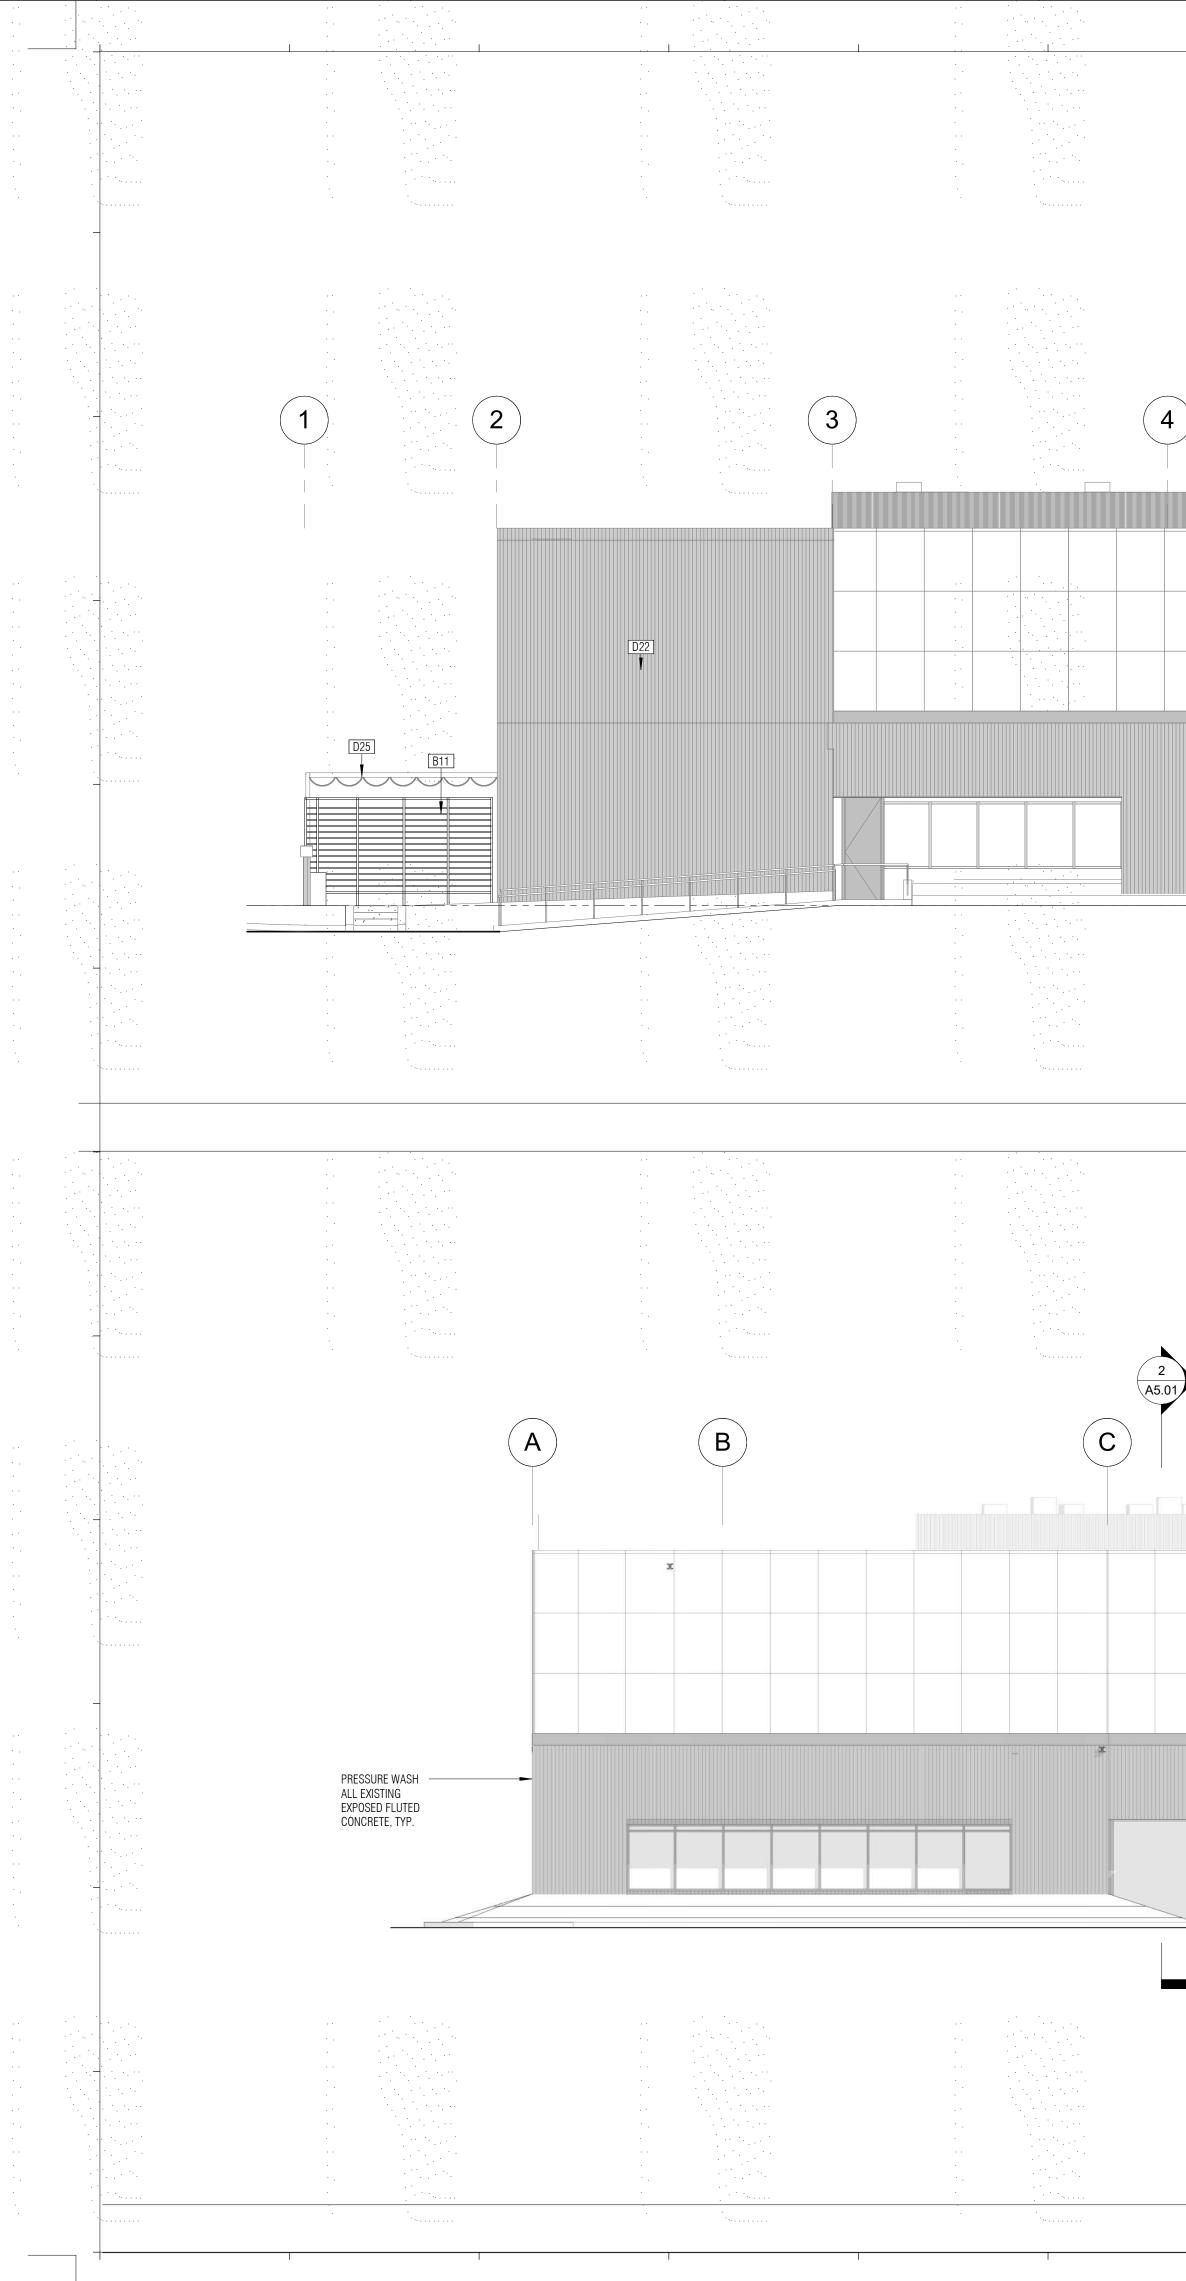

# **PROJECT SCOPE**

AREA OF RENOVATION: 39,457.4 SF

TWO STORY COMMERCIAL OFFICE TENANT IMPROVEMENT:

1. DEMO ALL INTERIOR WALLS AND FINISHES, EXISTING RESTROOMS TO REMAIN & PREP FOR NEW FINISHES

2. DEMISE BUILDING INTO ELEVEN (11) SEPARATE OFFICES, FOR SALE, WITH A WIDE CIRCULATION SPINE IN THE CENTER OF THE EXISTING BUILDING

3. CHANGE OF USE OF 1,622 SF OFFICE SPACE TO 1,622 SF CAFE (RESTAURANT), INCLUDING: (KITCHEN, SINGLE OCCUPANCY RESTROOM, AND 524 SF DINING PATIO)

4. SITE IMPROVEMENTS TO LANDSCAPE & MINOR FACADE UPGRADES AT MAIN ENTRY