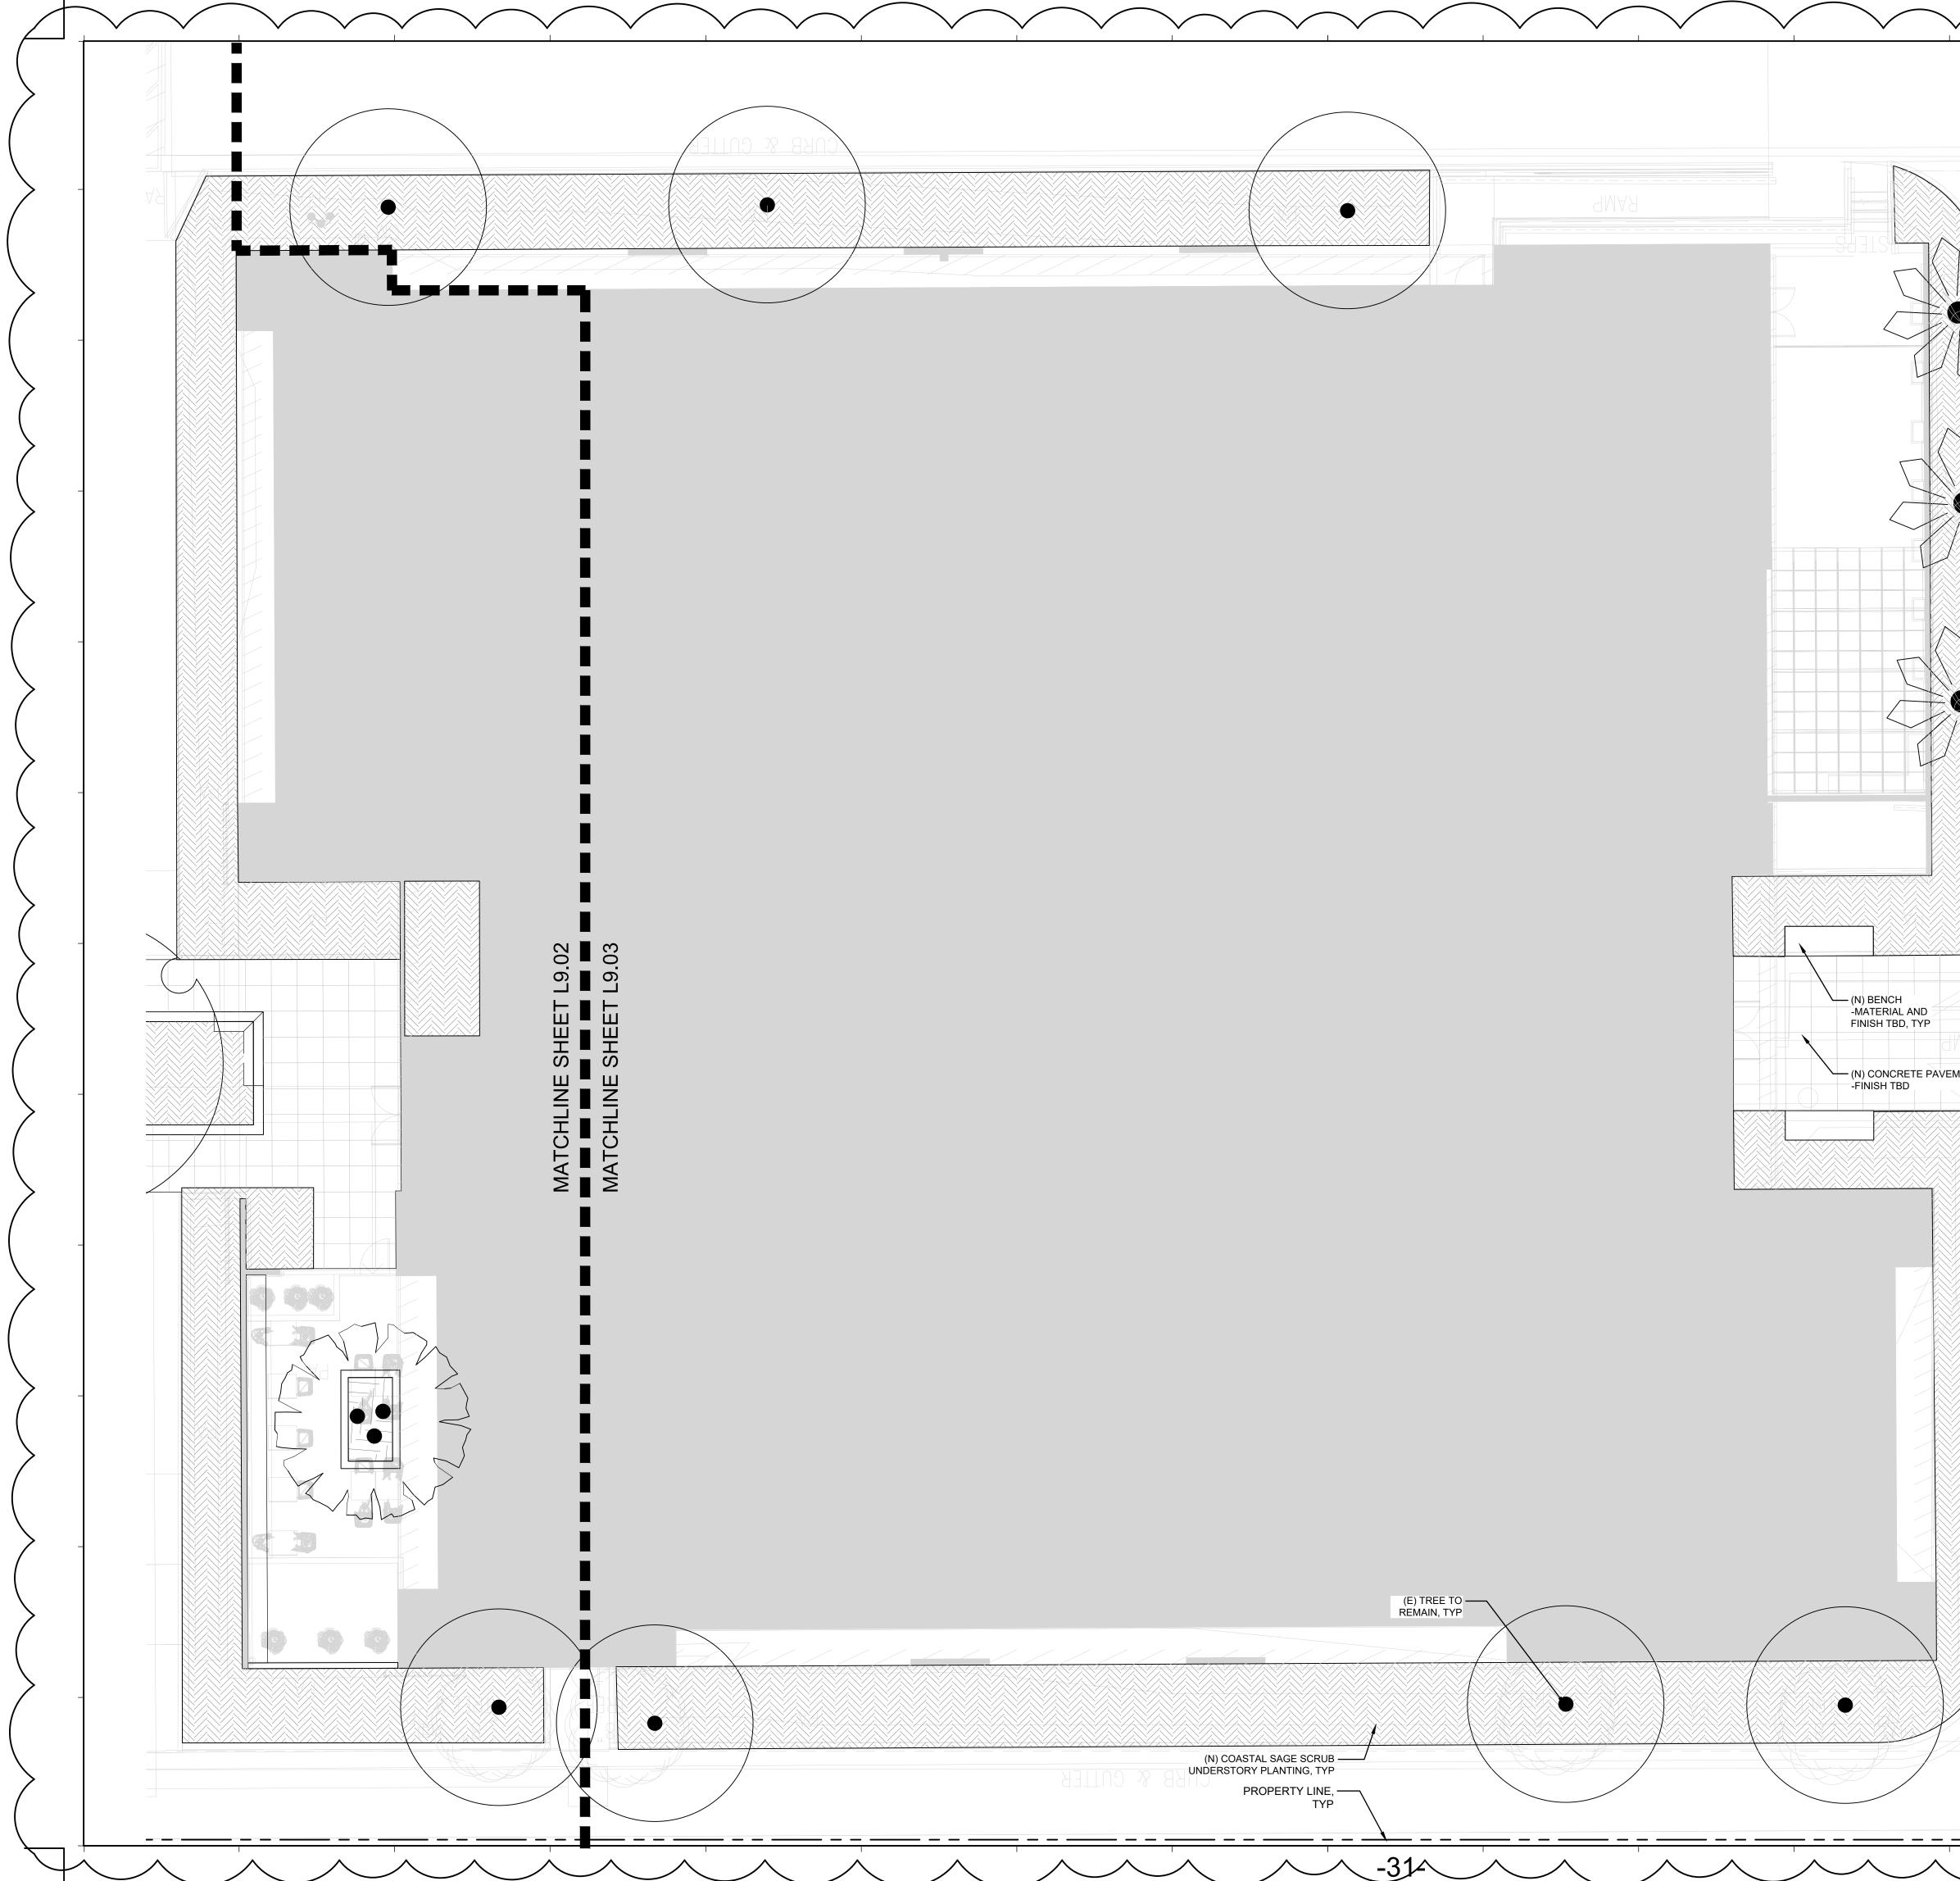

L0.00 LANDSCAPE COVER SHEET PLANTING SCHEDULE PLANTING PLAN PLANTING PLAN PLANTING PLAN

# **PROJECT SCOPE**

AREA OF RENOVATION: 39,457.4 SF

TWO STORY COMMERCIAL OFFICE TENANT IMPROVEMENT:

1. DEMO ALL INTERIOR WALLS AND FINISHES, EXISTING RESTROOMS TO REMAIN & PREP FOR NEW FINISHES

2. DEMISE BUILDING INTO ELEVEN (11) SEPARATE OFFICES, FOR SALE, WITH A WIDE CIRCULATION SPINE IN THE CENTER OF THE EXISTING BUILDING

3. CHANGE OF USE OF 1,622 SF OFFICE SPACE TO 1,622 SF CAFE (RESTAURANT), INCLUDING: (KITCHEN, SINGLE OCCUPANCY RESTROOM, AND 524 SF DINING PATIO)

4. SITE IMPROVEMENTS TO LANDSCAPE & MINOR FACADE UPGRADES AT MAIN ENTRY