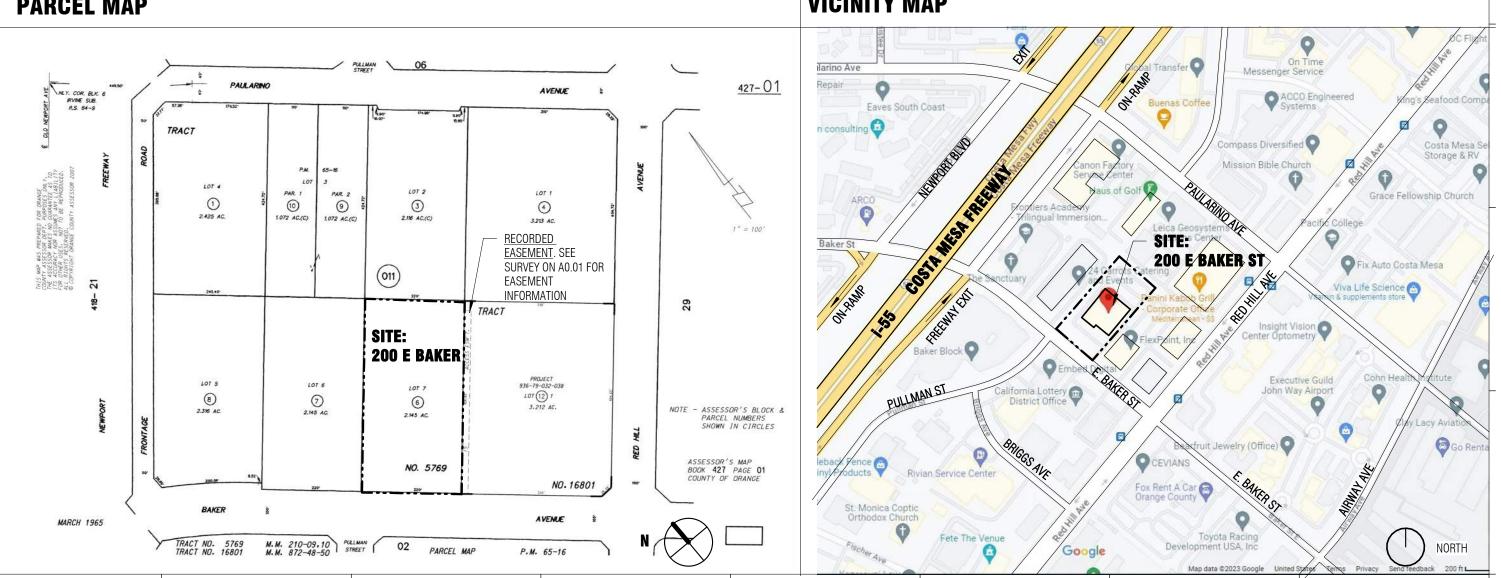

# PARCEL MAP

# **VICINITY MAP**

# **PROPERTY INFORMATION**

ADDRESS: 200 E. BAKER STREET, COSTA MESA, CALIFORNIA, 92626 .IURISDICTION: CITY OF COSTA MESA APN: 427-011-06

LOT: 7 TRACT: TR5769, MM 210/9-10 YEAR BUILT: 1965 **ZONE:** MP - INDUSTRIAL PARK EXISTING USE: OFFICE (GROUP B) **PROPOSED USE:** OFFICE (GROUP B) & RESTAURANT (GROUP A-2) CONSTRUCTION: TYPE V-A (NO CHANGE)