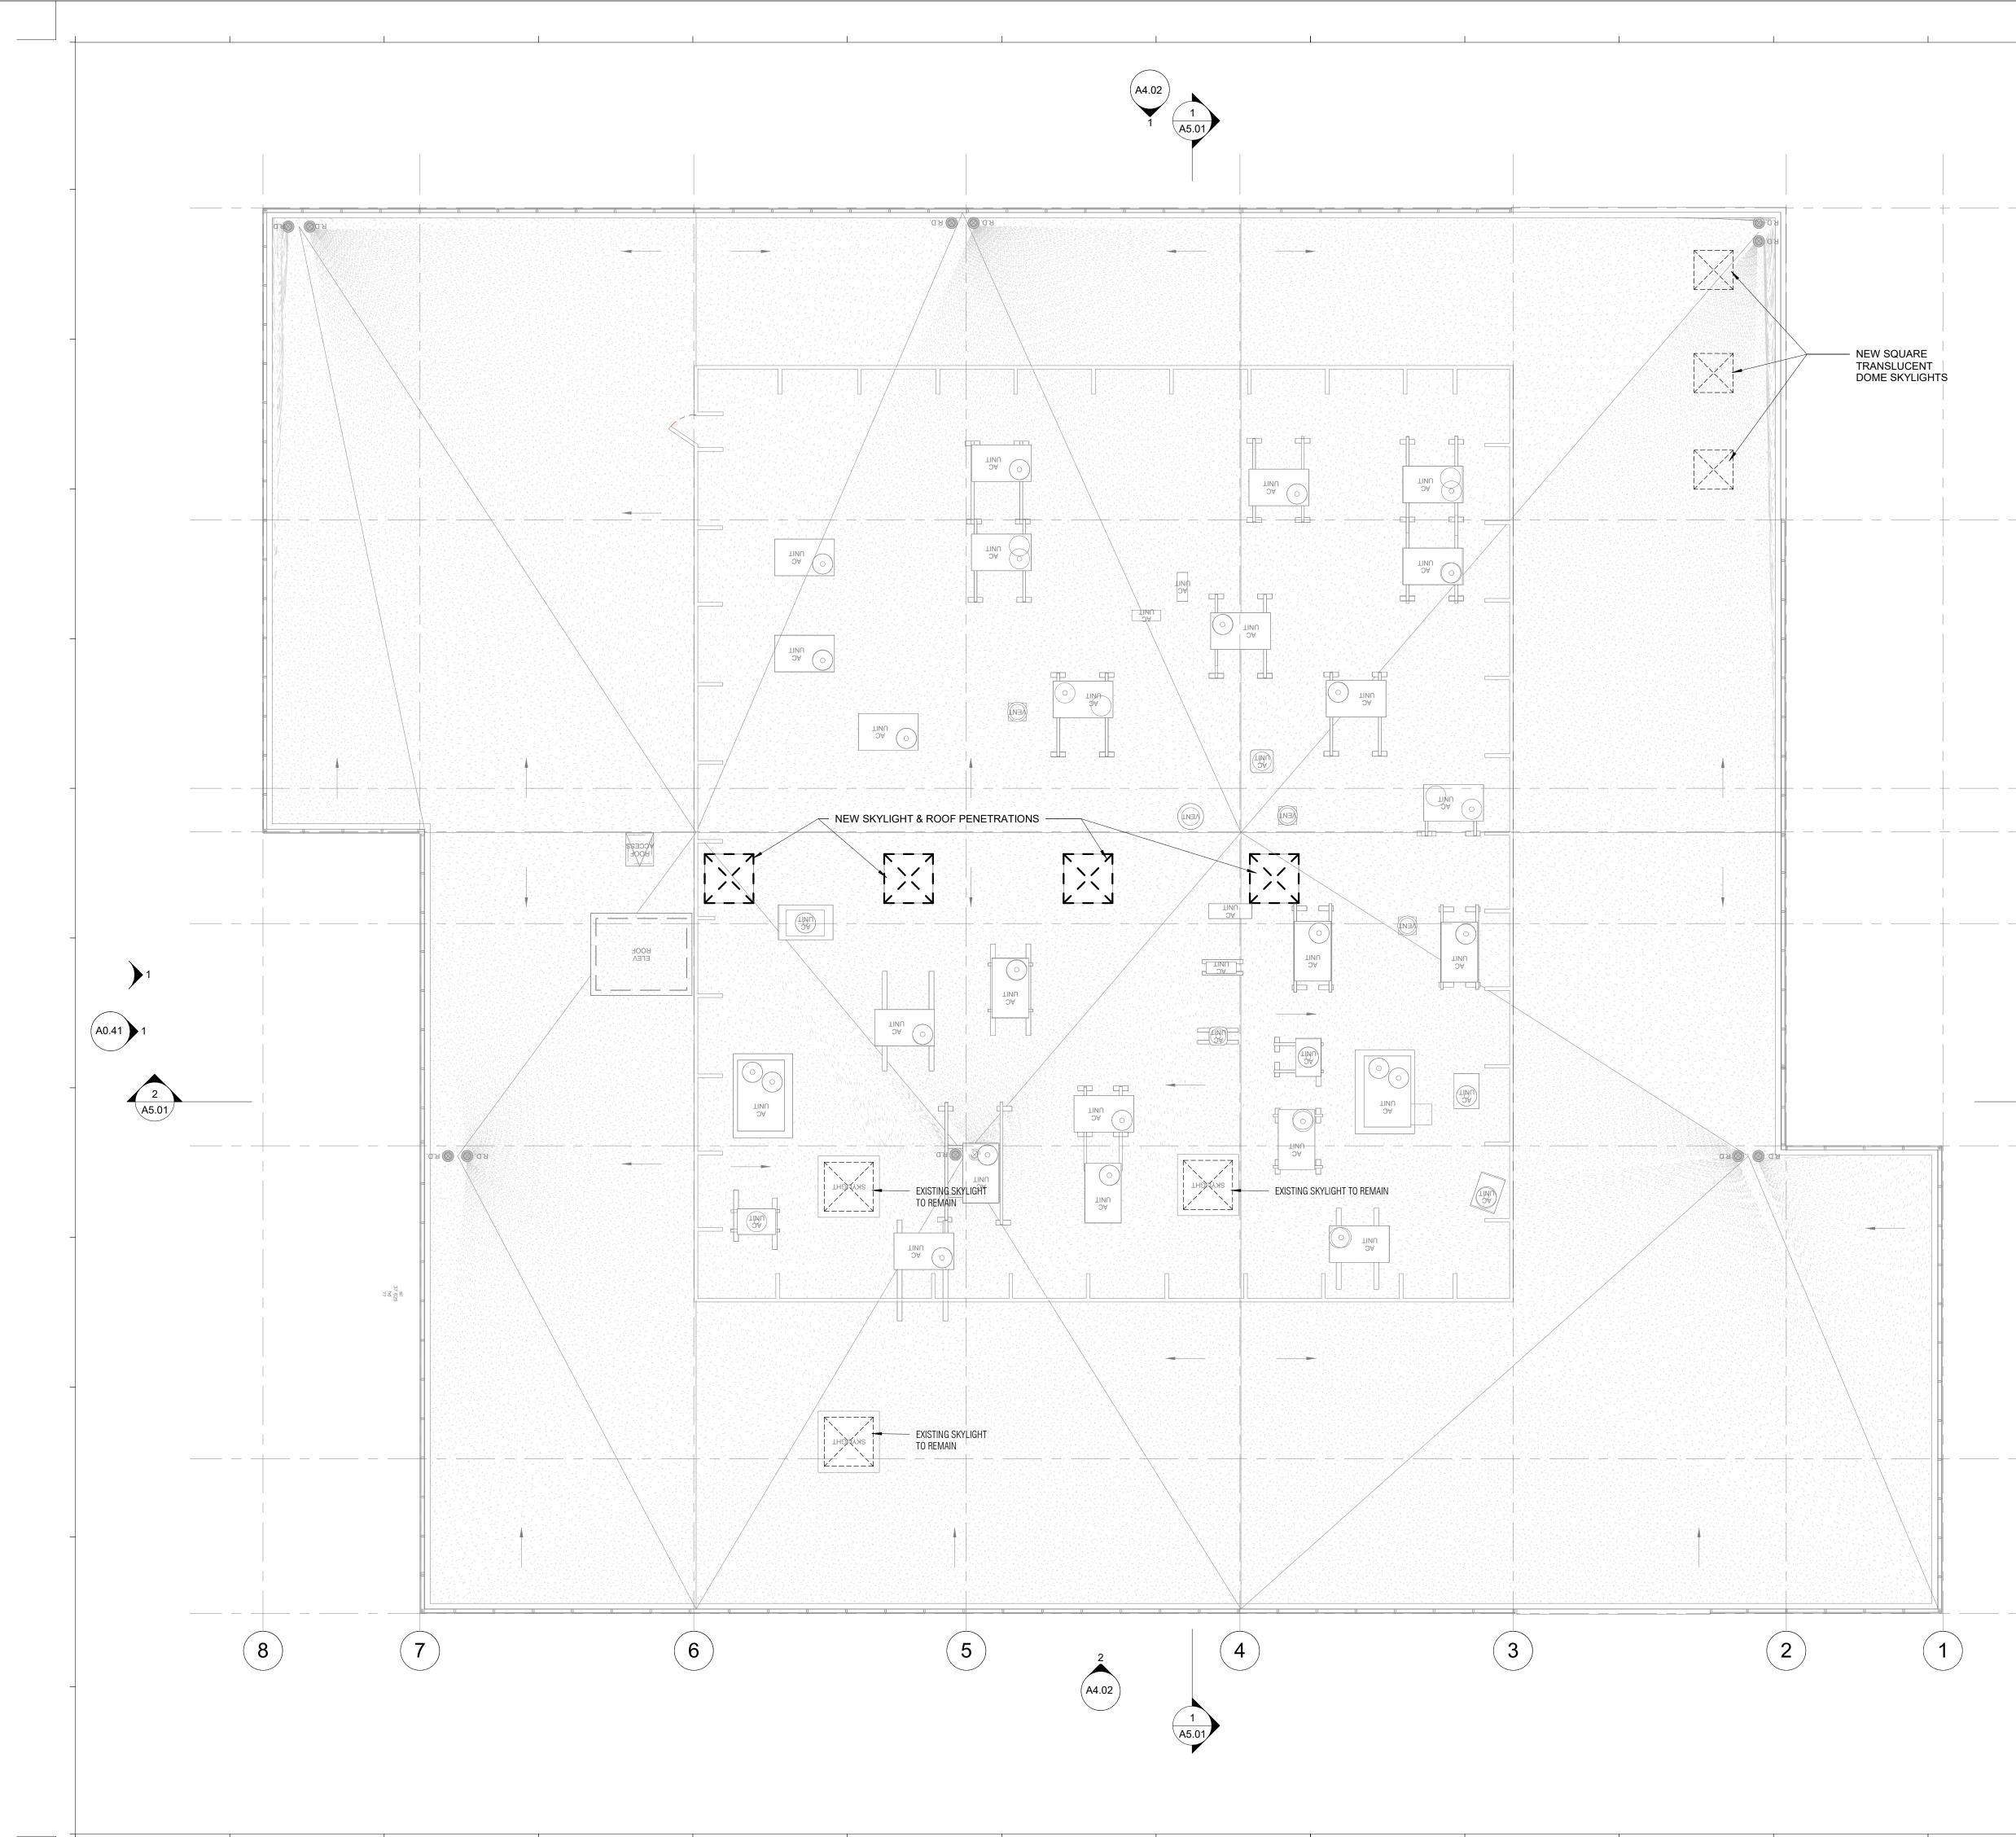

# **PROJECT SCOPE**

AREA OF RENOVATION: 39,457.4 SF

TWO STORY COMMERCIAL OFFICE TENANT IMPROVEMENT:

1. DEMO ALL INTERIOR WALLS AND FINISHES, EXISTING RESTROOMS TO REMAIN & PREP FOR NEW FINISHES

2. DEMISE BUILDING INTO ELEVEN (11) SEPARATE OFFICES, FOR SALE, WITH A WIDE CIRCULATION SPINE IN THE CENTER OF THE EXISTING BUILDING