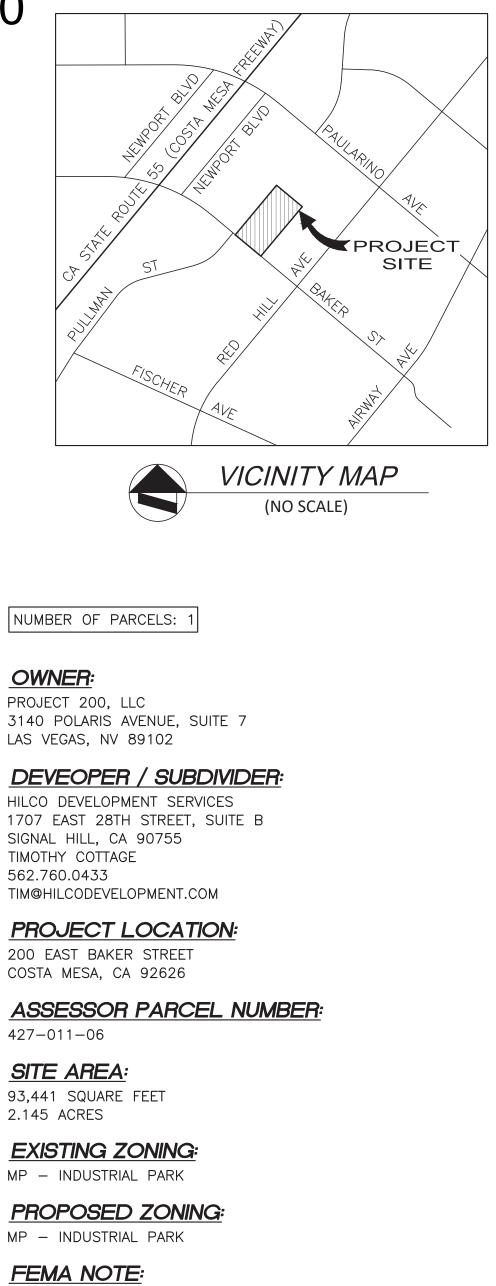

# **VICINITY MAP**

# **PROPERTY INFORMATION**

ADDRESS: 200 E. BAKER STREET, COSTA MESA, CALIFORNIA, 92626 .IURISDICTION: CITY OF COSTA MESA APN: 427-011-06

LOT: 7 TRACT: TR5769, MM 210/9-10 YEAR BUILT: 1965 **ZONE:** MP - INDUSTRIAL PARK EXISTING USE: OFFICE (GROUP B) **PROPOSED USE:** OFFICE (GROUP B) & RESTAURANT (GROUP A-2) CONSTRUCTION: TYPE V-A (NO CHANGE)

LOT / PARCEL AREA: 93,441 SQUARE FEET (2.145 AC) FLOOR AREA: 39,457.4 SF STORIES: 2 (NO CHANGE) SPRINKLERED: YES

EXISTING PARKING: 146 SPACES (ONE SPACE REMOVED FOR ADA ACCESSIBLE PATH FROM STREET)

LEGAL DESCRIPTION: THE LAND HERINAFTER REFERRED TO IS SITUATED IN THE CITY OF COSTA MESA, COUNTY OF ORANGE, STATE OF CA, AND IS DESCRIBED AS FOLLOWS