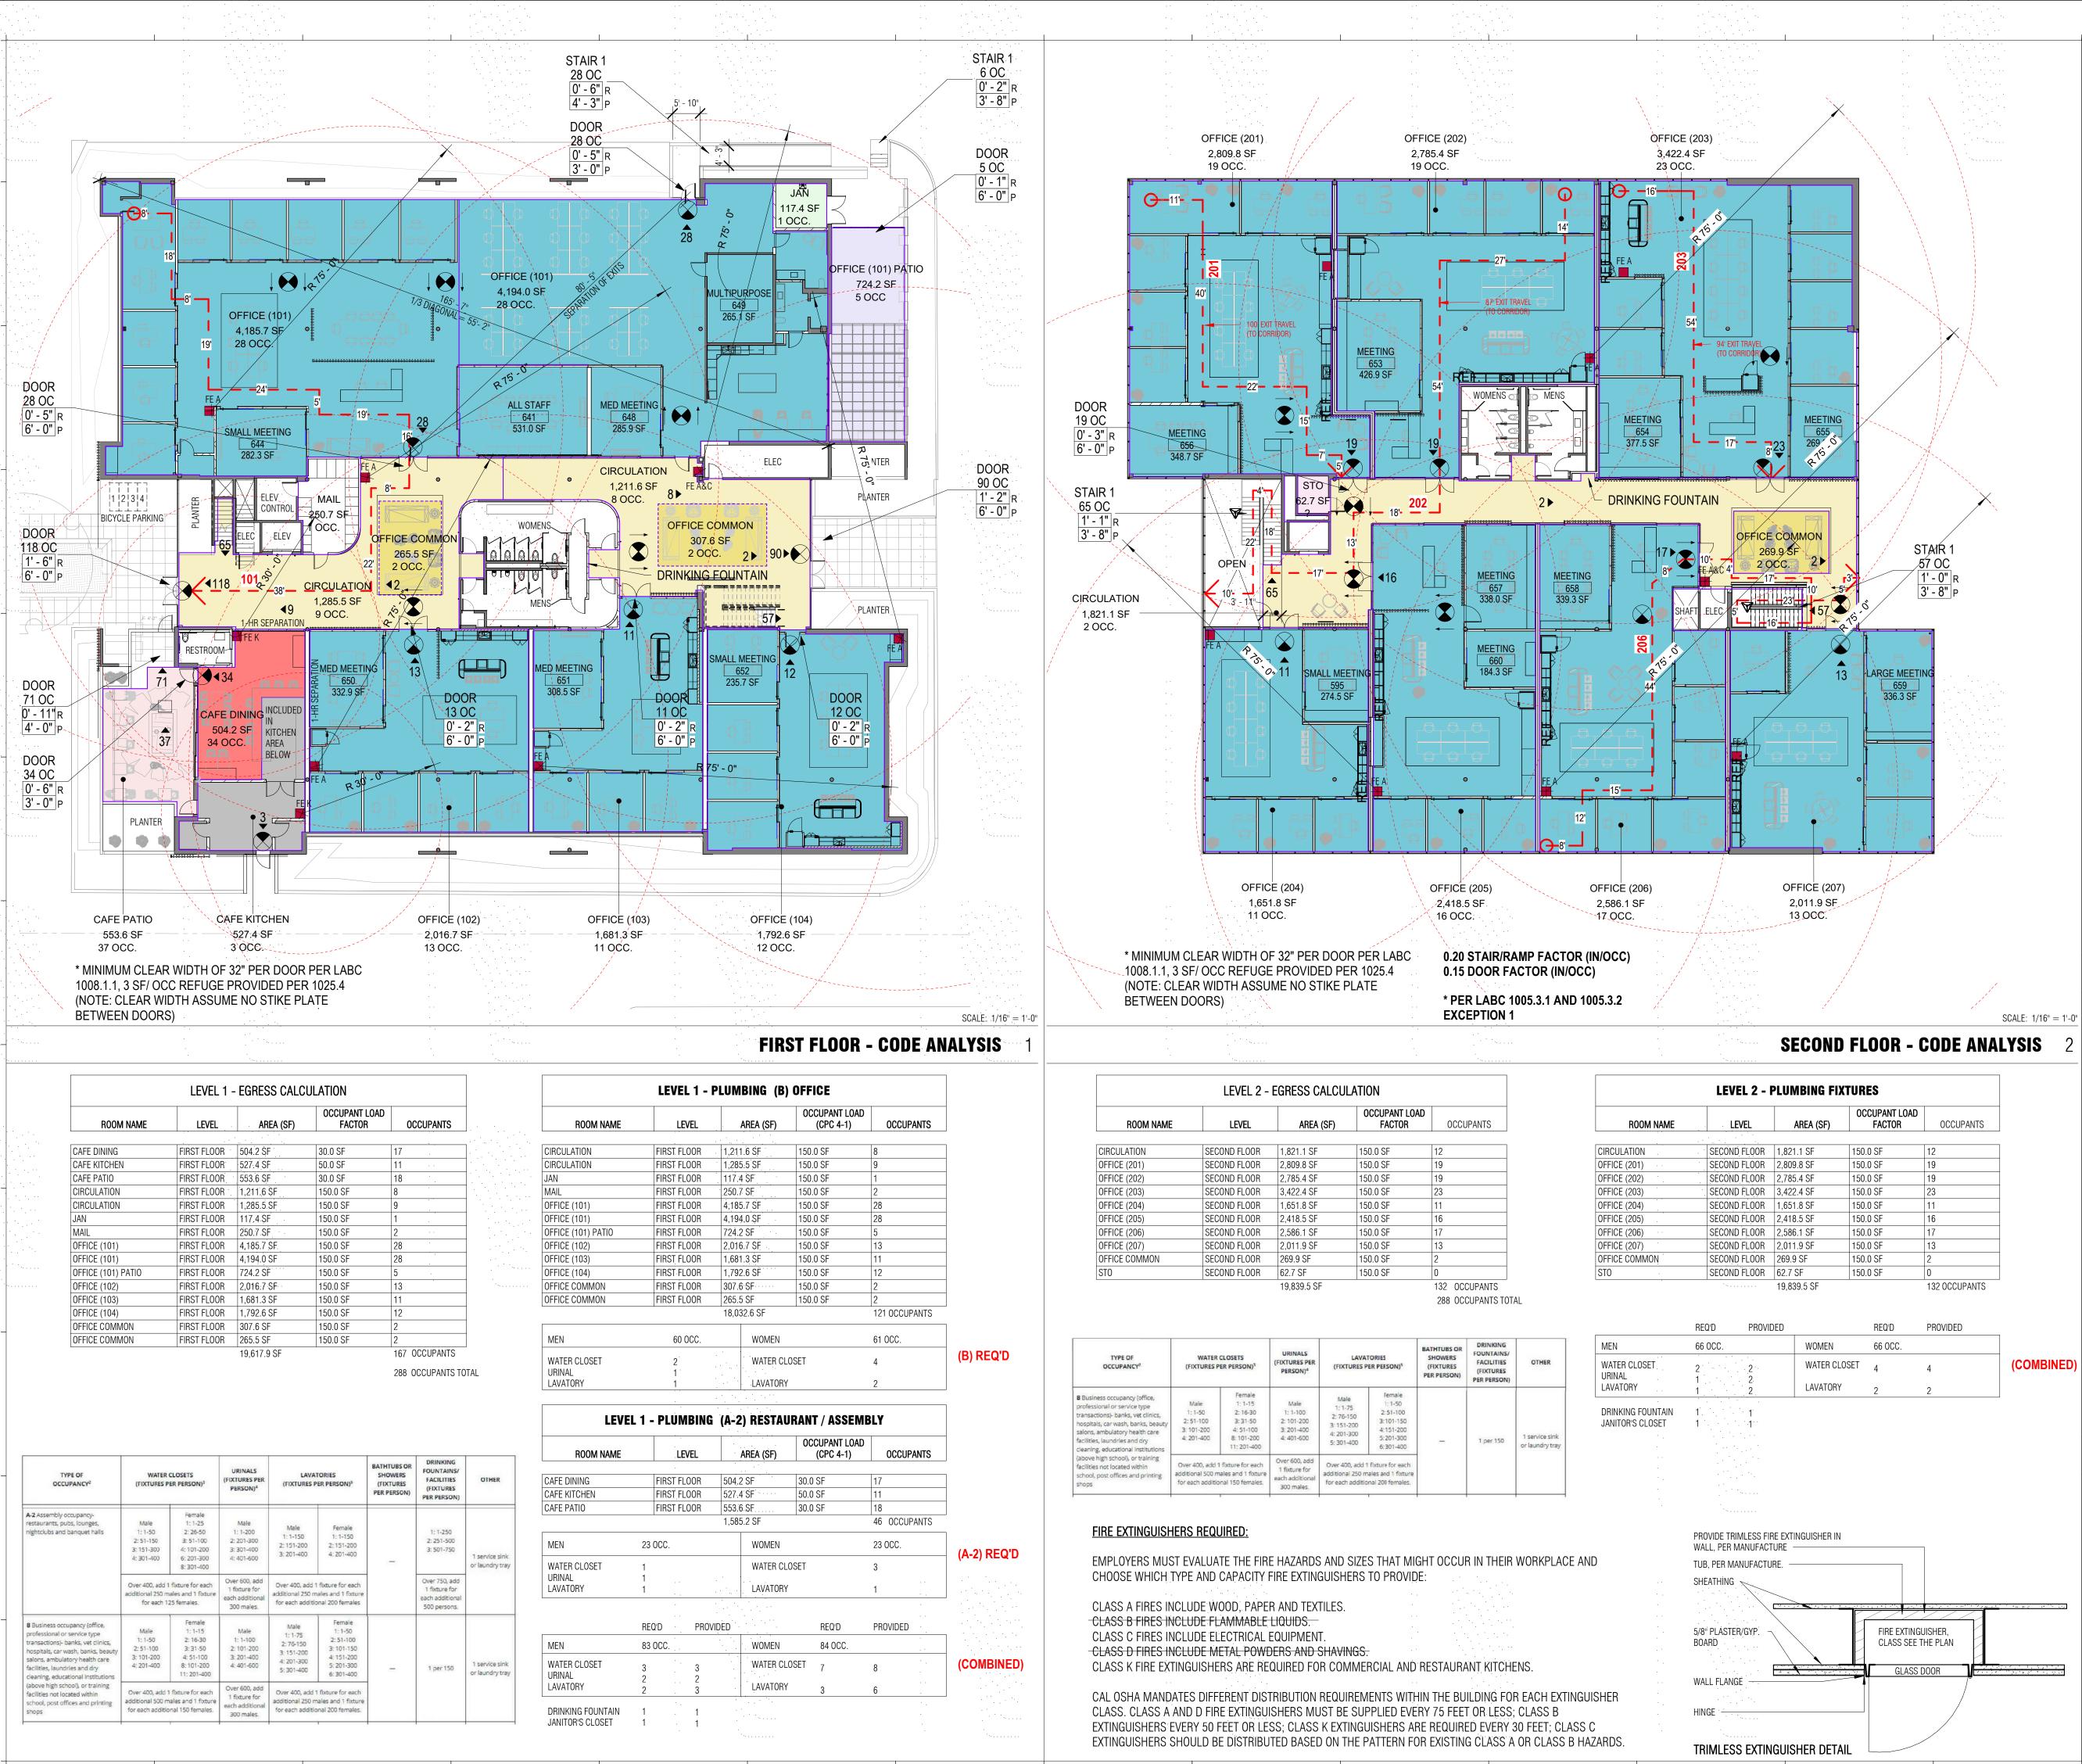

# **APPLICABLE CODES**

ALL WORK AND MATERIAL SHALL BE PERFORMED AND INSTALLED IN COMPLIANCE WITH THE FOLLOWING CODES AS ADOPTED AND AMENDED BE PROVIDED IN ACCORDANCE WITH THE PROVISIONS OF THE BY THE GOVERNING JURISDICTION. NOTHING IN THESE PLANS IS TO BE CONSTRUED TO PERMIT WORK NOT CONFORMING TO THESE CODES 2022 CALIFORNIA BUILDING CODE (CBC)

2022 CALIFORNIA PLUMBING CODE (CPC)

2022 CALIFORNIA MECHANICAL CODE (CMC) 2022 CALIFORNIA ELECTRICAL CODE (CEC)

2022 CALIFORNIA GREEN BUILDING STANDARDS CODE (CALGREEN) 2022 CALIFORNIA FIRE CODE

2022 CALIFORNIA GREEN BUILDING CODE

2022 CALIFORNIA ENERGY CODE CITY OF COSTA MESA MUNICIPAL CODE, 2022

CONVERSION STANDARDS – THE FACILITY SHALL COMPLY WITH THE REFURBISHING AND RESTORATIONS. ALL MAIN BUILDINGS, Following:

LIFE SAFETY STANDARDS – THE FOLLOWING IMPROVEMENTS SHALL BE ADDITIONAL ELEMENTS AS REQUIRED BY THE FINAL REVIEW PROVIDED IN ACCORDANCE WITH THE PROVISIONS OF THE CALIFORNIA BUILDING CODE OR ANY SUCCESSOR STATUTE OR REGULATION, UNLESS FOR A HIGH STANDARD OF APPEARANCE, QUALITY, AND SAFETY. OTHERWISE NOTED.

I. EACH UNIT SHALL HAVE ACCESS TO THE ELECTRICAL BRANCH CIRCUITS I. INSTALLATION OF ALL REMEDIAL IMPROVEMENTS IDENTIFIED IN THE THAT SERVE THE UNIT.

II. SMOKE DETECTORS SHALL BE INSTALLED AND OPERATING. ALL EXISTING DOCUMENTS REQUIRED HARD-WIRED UNITS SHALL BE IN WORKING ORDER AND ANY ADDITIONAL II. INSTALLATION OF APPROPRIATE IMPROVEMENTS THAT ENSURE UNITS SHALL BE IN WORKING ORDER AND ANY ADDITIONAL SMOKE DETECTORS THAT ARE REQUIRED BY CODE SHALL BE LOCATED AND INSTALLED.

III. GROUND FAULT CIRCUIT INTERRUPTER PROTECTION SHALL BE PROVIDED III. REPLACEMENT OF ALL GAS LINES (BOTH INTERIOR AND EXTERIOR) WHERE REQUIRED BY THE CURRENTLY ADOPTED ELECTRICAL CODE. IV. PORTABLE FIRE EXTINGUISHERS SHALL BE PROVIDED IN ACCORDANCE APPROPRIATE PRESSURE TEST WITH THE CALIFORNIA FIRE CODE OR ANY SUCCESSOR STATUTE OR REGULATION.