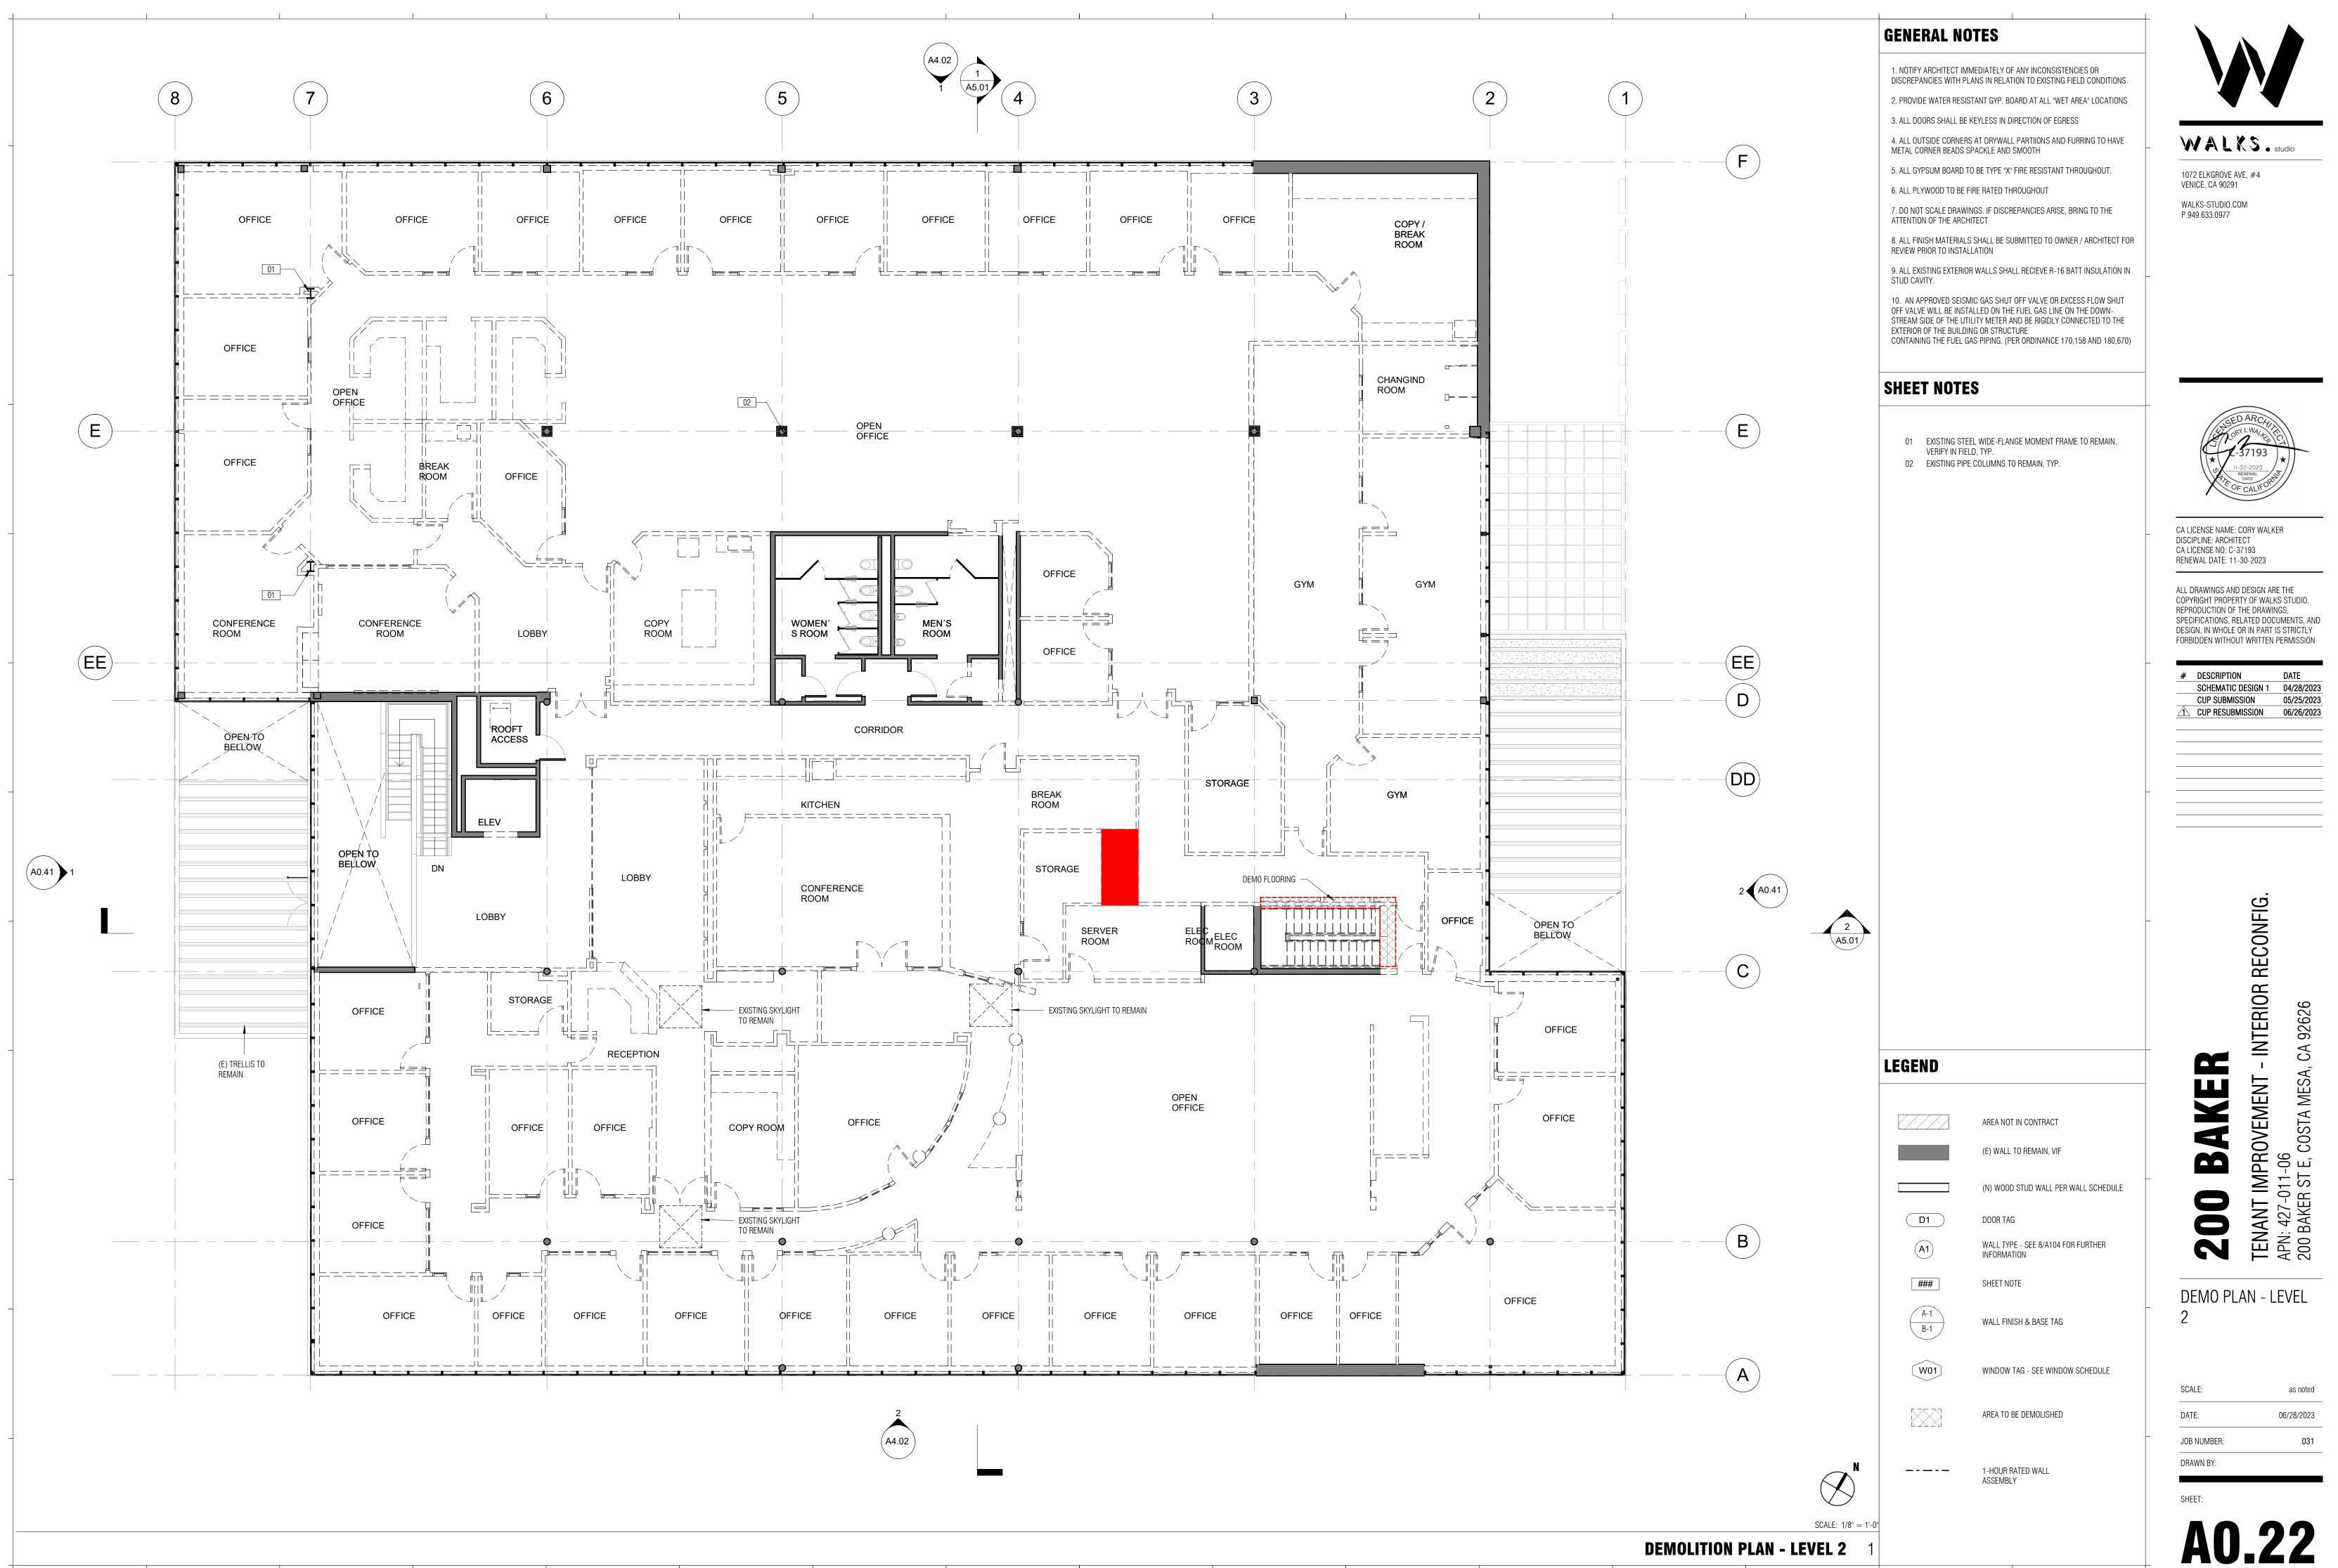

# **PROJECT SCOPE**

AREA OF RENOVATION: 39,457.4 SF

TWO STORY COMMERCIAL OFFICE TENANT IMPROVEMENT:

1. DEMO ALL INTERIOR WALLS AND FINISHES, EXISTING RESTROOMS TO REMAIN & PREP FOR NEW FINISHES

2. DEMISE BUILDING INTO ELEVEN (11) SEPARATE OFFICES, FOR SALE, WITH A WIDE CIRCULATION SPINE IN THE CENTER OF THE EXISTING BUILDING

3. CHANGE OF USE OF 1,622 SF OFFICE SPACE TO 1,622 SF CAFE (RESTAURANT), INCLUDING: (KITCHEN, SINGLE OCCUPANCY RESTROOM, AND 524 SF DINING PATIO)

4. SITE IMPROVEMENTS TO LANDSCAPE & MINOR FACADE UPGRADES AT MAIN ENTRY