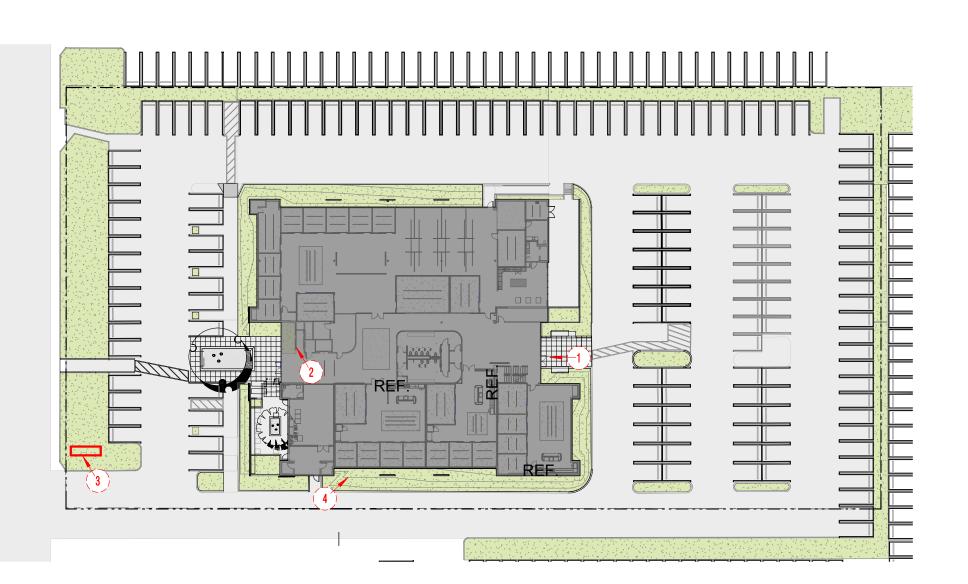

# **PROJECT SCOPE**

AREA OF RENOVATION: 39,457.4 SF

TWO STORY COMMERCIAL OFFICE TENANT IMPROVEMENT:

1. DEMO ALL INTERIOR WALLS AND FINISHES, EXISTING RESTROOMS TO REMAIN & PREP FOR NEW FINISHES

2. DEMISE BUILDING INTO ELEVEN (11) SEPARATE OFFICES, FOR SALE, WITH A WIDE CIRCULATION SPINE IN THE CENTER OF THE EXISTING BUILDING

3. CHANGE OF USE OF 1,622 SF OFFICE SPACE TO 1,622 SF CAFE (RESTAURANT), INCLUDING: (KITCHEN, SINGLE OCCUPANCY RESTROOM, AND 524 SF DINING PATIO)

4. SITE IMPROVEMENTS TO LANDSCAPE & MINOR FACADE UPGRADES AT MAIN ENTRY

LOT / PARCEL AREA: 93,441 SQUARE FEET (2.145 AC) FLOOR AREA: 39,457.4 SF STORIES: 2 (NO CHANGE) SPRINKLERED: YES

EXISTING PARKING: 146 SPACES (ONE SPACE REMOVED FOR ADA ACCESSIBLE PATH FROM STREET)

LEGAL DESCRIPTION: THE LAND HERINAFTER REFERRED TO IS SITUATED IN THE CITY OF COSTA MESA, COUNTY OF ORANGE, STATE OF CA, AND IS DESCRIBED AS FOLLOWS