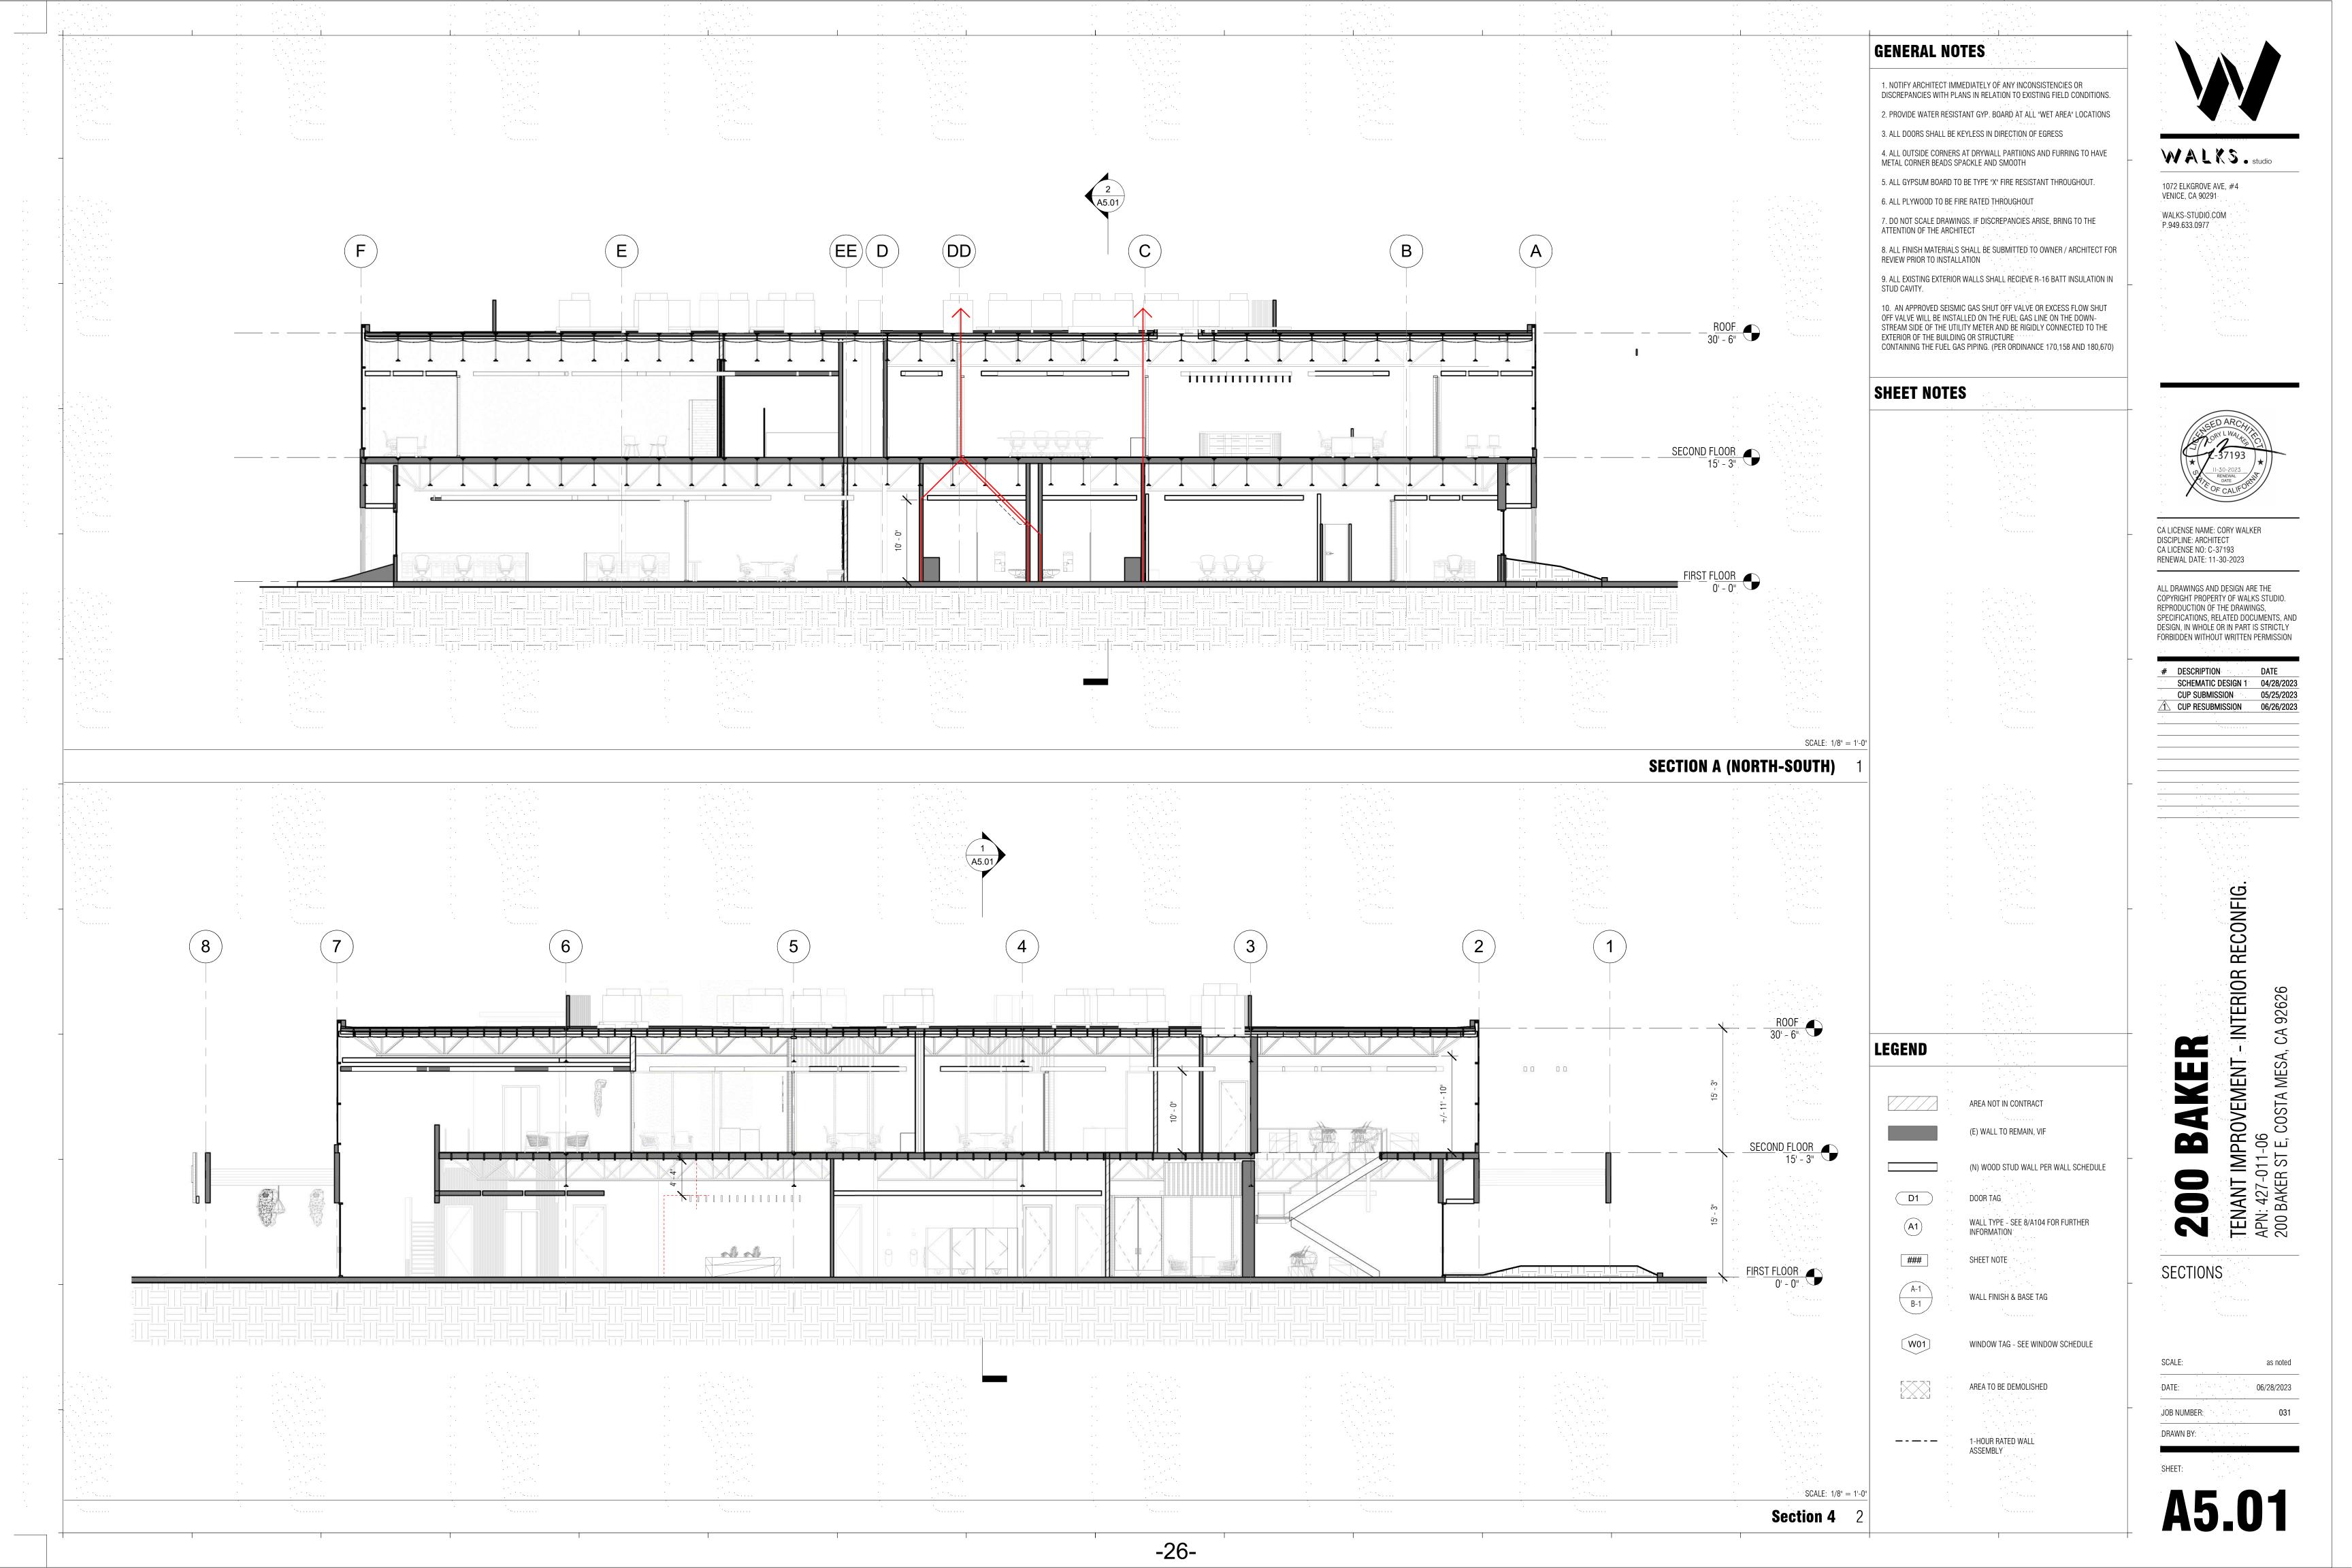

# **PROJECT SCOPE**

AREA OF RENOVATION: 39,457.4 SF

TWO STORY COMMERCIAL OFFICE TENANT IMPROVEMENT:

1. DEMO ALL INTERIOR WALLS AND FINISHES, EXISTING RESTROOMS TO REMAIN & PREP FOR NEW FINISHES

2. DEMISE BUILDING INTO ELEVEN (11) SEPARATE OFFICES, FOR SALE, WITH A WIDE CIRCULATION SPINE IN THE CENTER OF THE EXISTING BUILDING

3. CHANGE OF USE OF 1,622 SF OFFICE SPACE TO 1,622 SF CAFE (RESTAURANT), INCLUDING: (KITCHEN, SINGLE OCCUPANCY RESTROOM, AND 524 SF DINING PATIO)

4. SITE IMPROVEMENTS TO LANDSCAPE & MINOR FACADE UPGRADES AT MAIN ENTRY