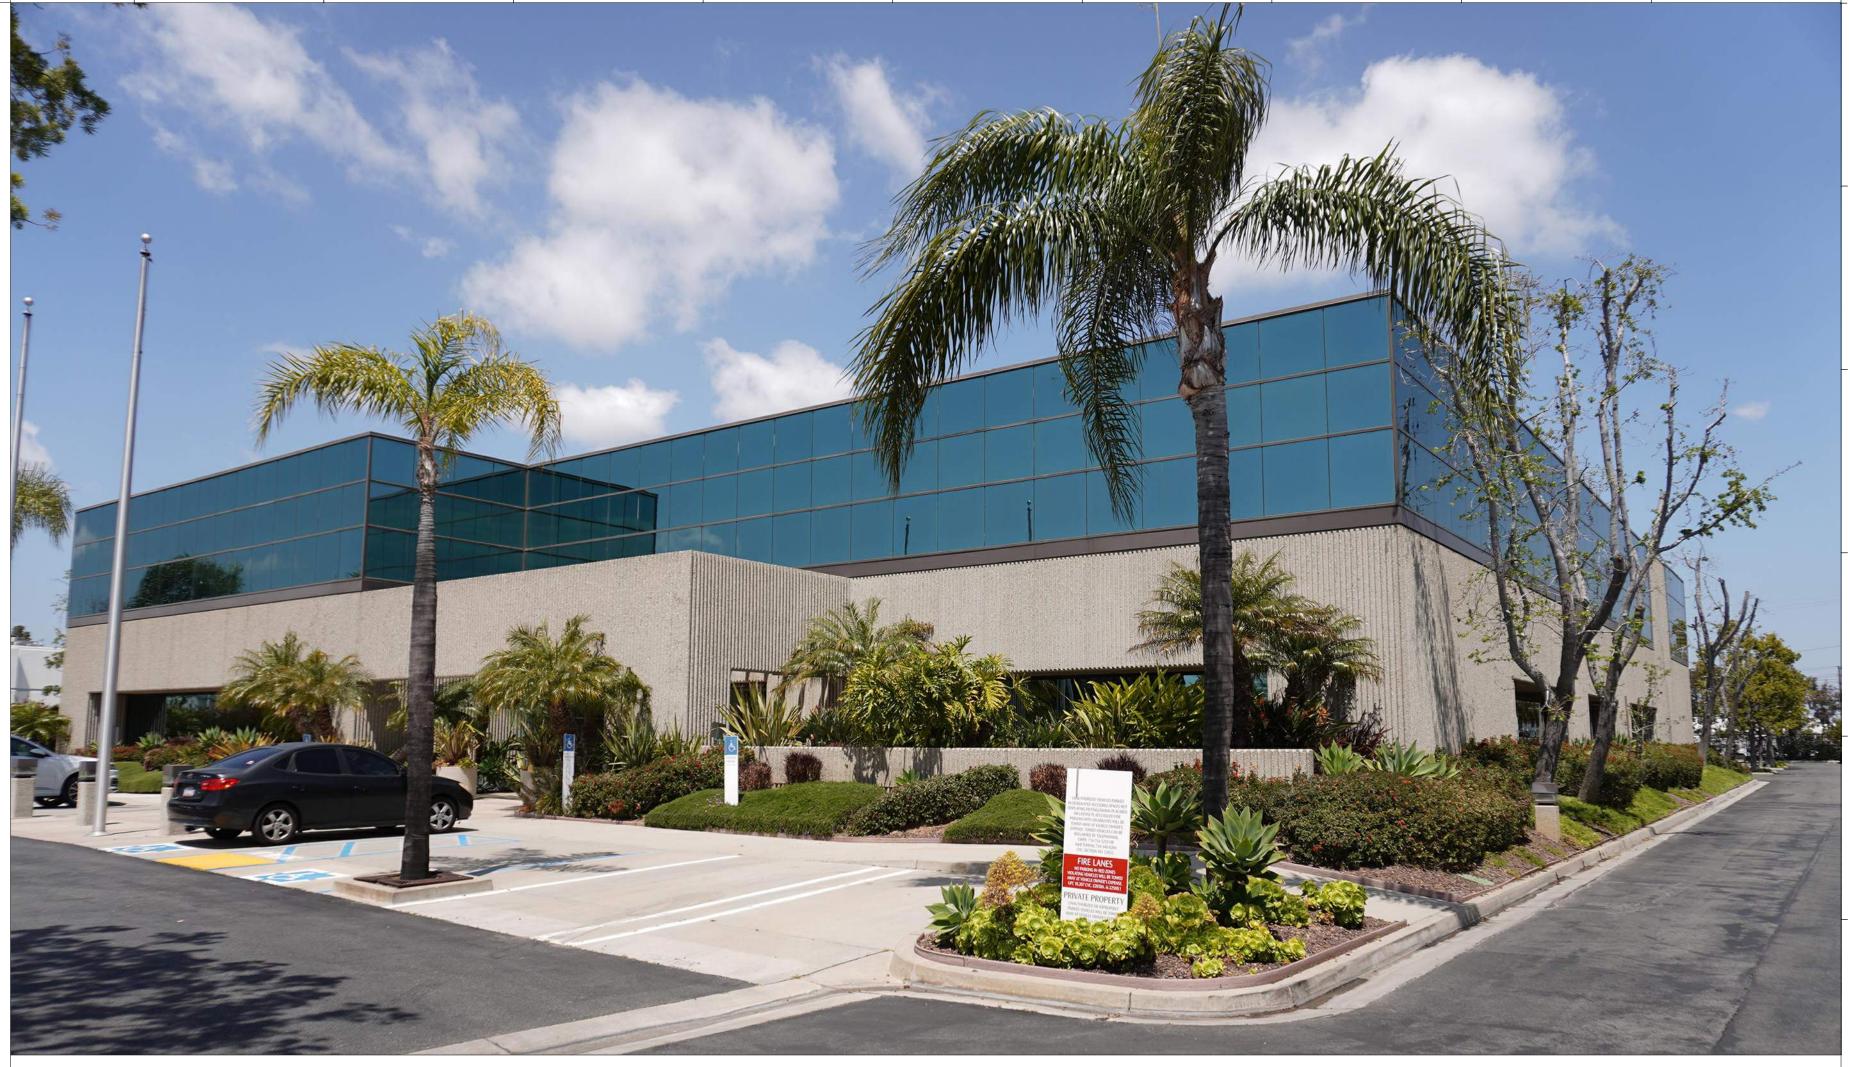

# **PROPERTY INFORMATION**

ADDRESS: 200 E. BAKER STREET, COSTA MESA, CALIFORNIA, 92626 .IURISDICTION: CITY OF COSTA MESA APN: 427-011-06

LOT: 7 TRACT: TR5769, MM 210/9-10 YEAR BUILT: 1965 **ZONE:** MP - INDUSTRIAL PARK EXISTING USE: OFFICE (GROUP B) **PROPOSED USE:** OFFICE (GROUP B) & RESTAURANT (GROUP A-2) CONSTRUCTION: TYPE V-A (NO CHANGE)

LOT / PARCEL AREA: 93,441 SQUARE FEET (2.145 AC) FLOOR AREA: 39,457.4 SF STORIES: 2 (NO CHANGE) SPRINKLERED: YES

EXISTING PARKING: 146 SPACES (ONE SPACE REMOVED FOR ADA ACCESSIBLE PATH FROM STREET)

LEGAL DESCRIPTION: THE LAND HERINAFTER REFERRED TO IS SITUATED IN THE CITY OF COSTA MESA, COUNTY OF ORANGE, STATE OF CA, AND IS DESCRIBED AS FOLLOWS