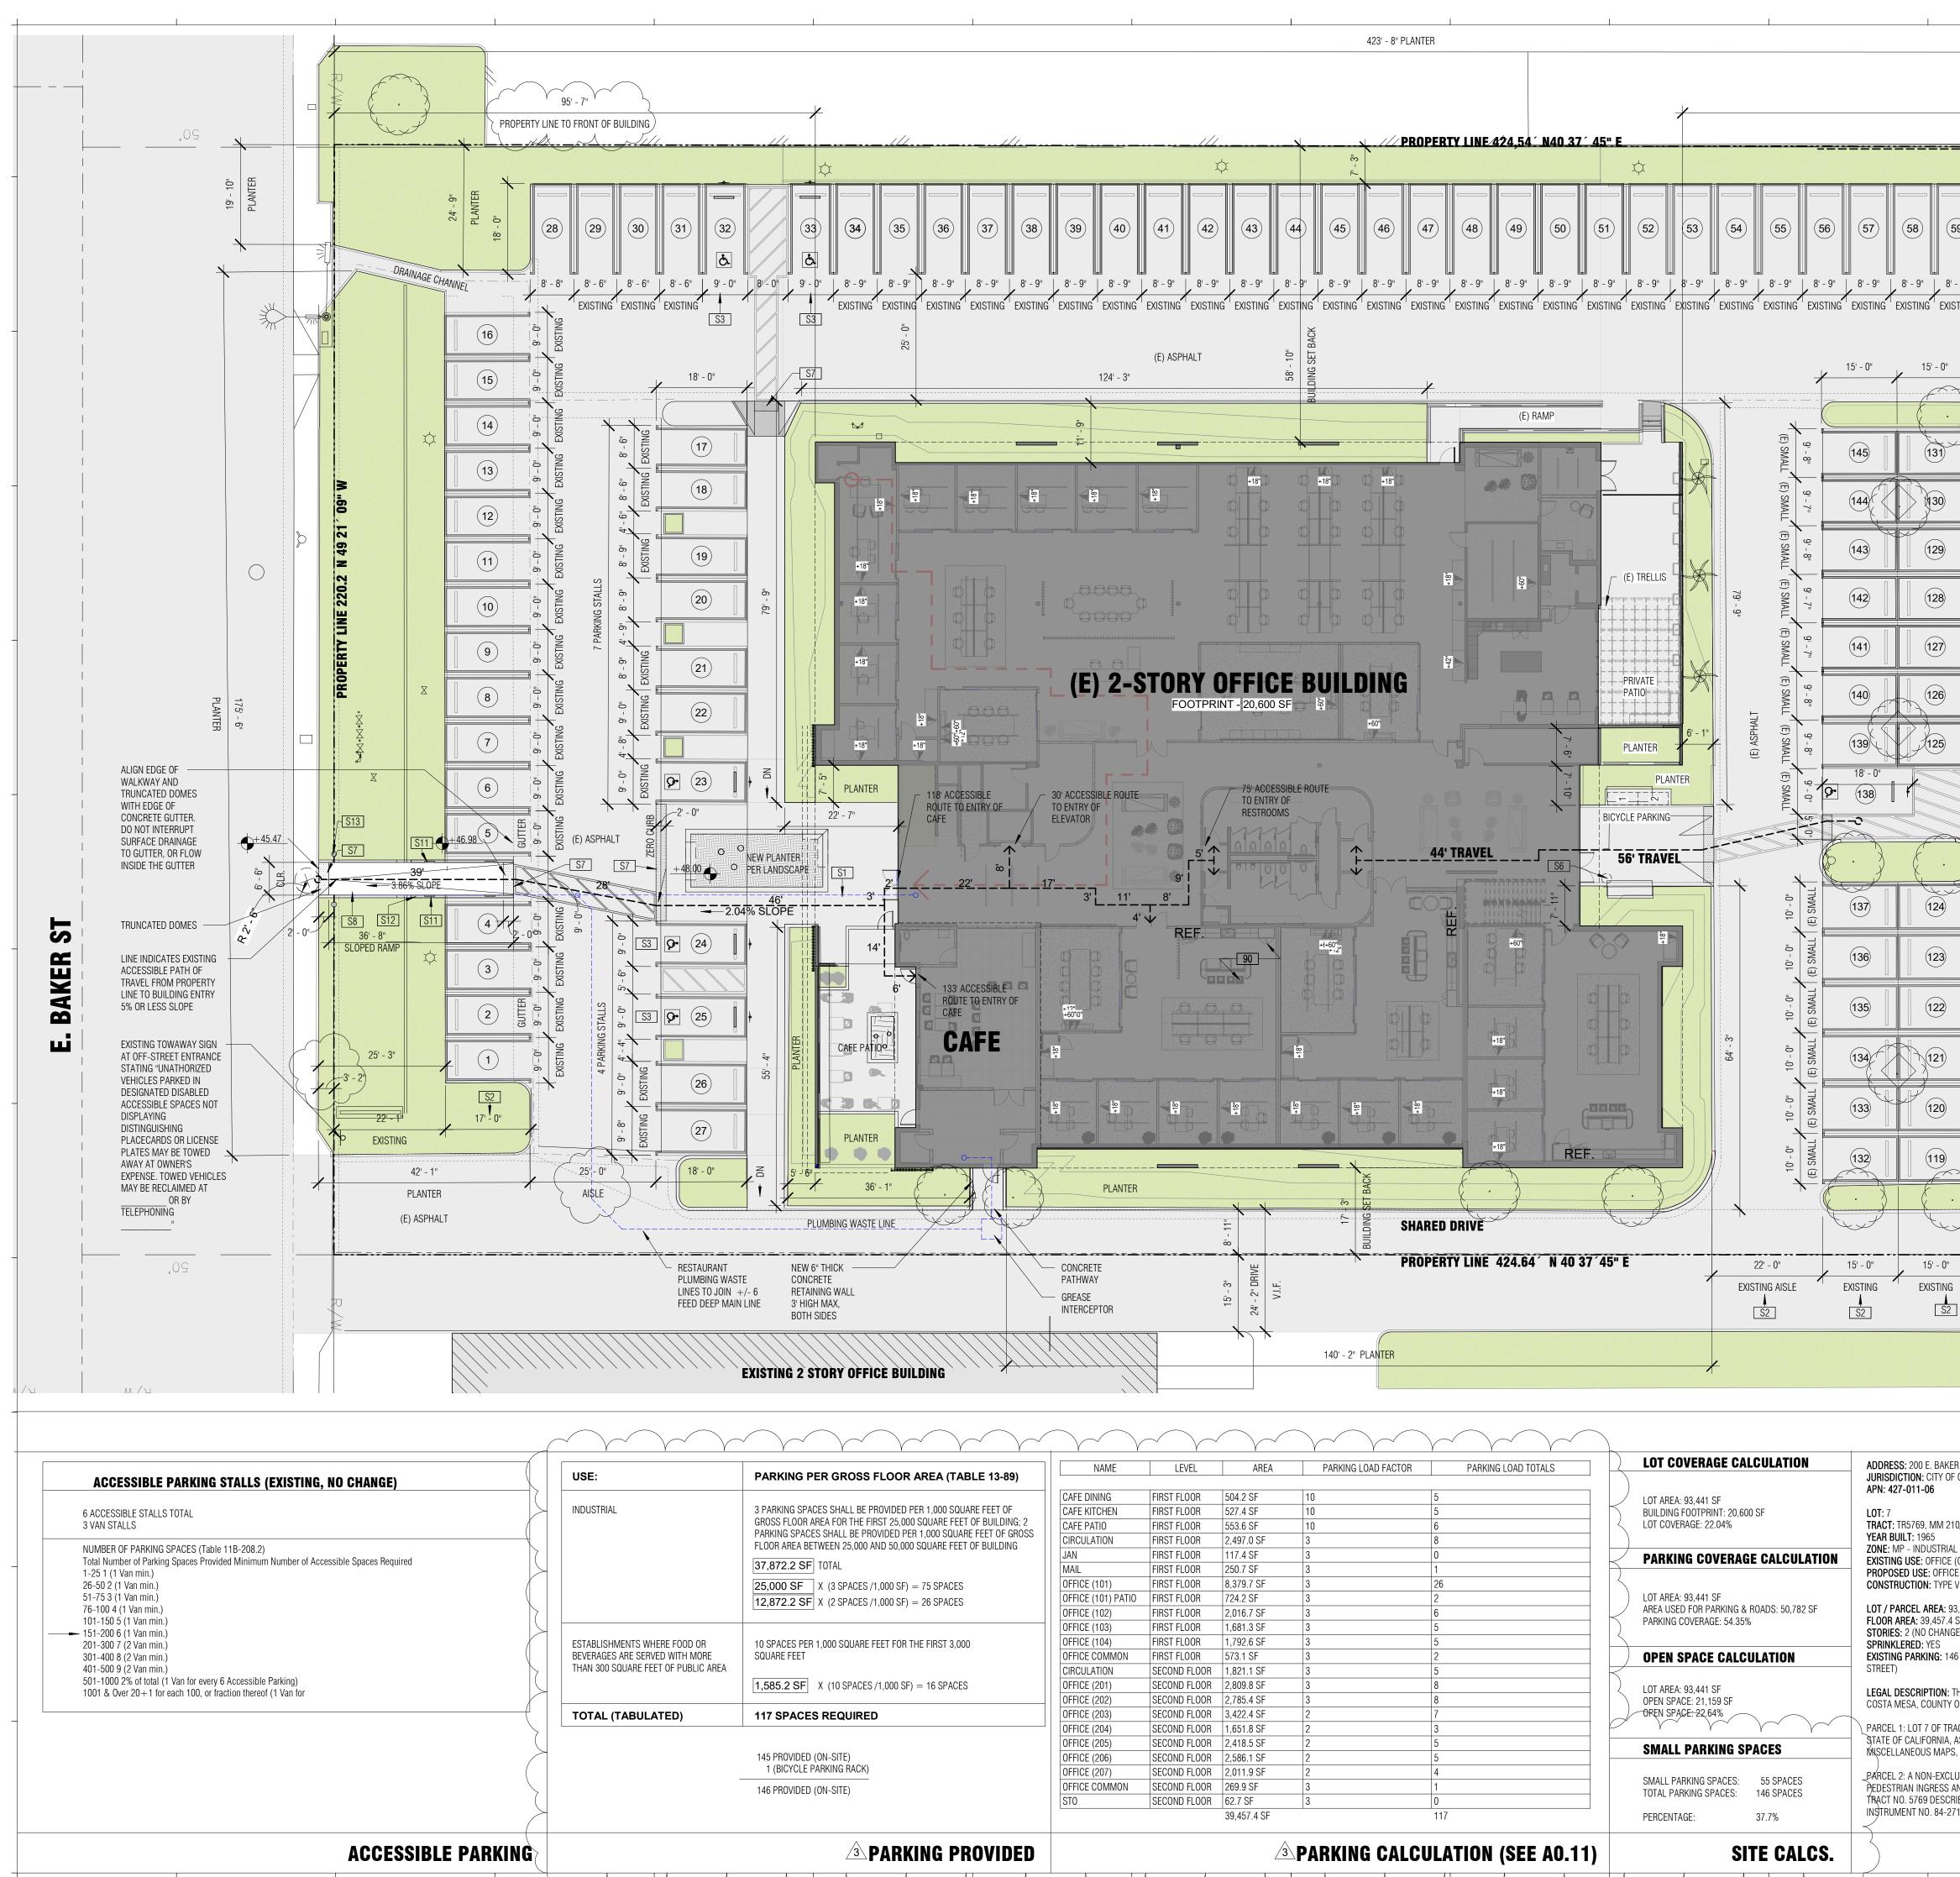

# **PROJECT SCOPE**

AREA OF RENOVATION: 39,457.4 SF

TWO STORY COMMERCIAL OFFICE TENANT IMPROVEMENT:

1. DEMO ALL INTERIOR WALLS AND FINISHES, EXISTING RESTROOMS TO REMAIN & PREP FOR NEW FINISHES

2. DEMISE BUILDING INTO ELEVEN (11) SEPARATE OFFICES, FOR SALE, WITH A WIDE CIRCULATION SPINE IN THE CENTER OF THE EXISTING BUILDING

3. CHANGE OF USE OF 1,622 SF OFFICE SPACE TO 1,622 SF CAFE (RESTAURANT), INCLUDING: (KITCHEN, SINGLE OCCUPANCY RESTROOM, AND 524 SF DINING PATIO)

4. SITE IMPROVEMENTS TO LANDSCAPE & MINOR FACADE UPGRADES AT MAIN ENTRY

# **PROPERTY INFORMATION**

ADDRESS: 200 E. BAKER STREET, COSTA MESA, CALIFORNIA, 92626 .IURISDICTION: CITY OF COSTA MESA APN: 427-011-06

LOT: 7 TRACT: TR5769, MM 210/9-10 YEAR BUILT: 1965 **ZONE:** MP - INDUSTRIAL PARK EXISTING USE: OFFICE (GROUP B) **PROPOSED USE:** OFFICE (GROUP B) & RESTAURANT (GROUP A-2) CONSTRUCTION: TYPE V-A (NO CHANGE)

LOT / PARCEL AREA: 93,441 SQUARE FEET (2.145 AC) FLOOR AREA: 39,457.4 SF STORIES: 2 (NO CHANGE) SPRINKLERED: YES

EXISTING PARKING: 146 SPACES (ONE SPACE REMOVED FOR ADA ACCESSIBLE PATH FROM STREET)

LEGAL DESCRIPTION: THE LAND HERINAFTER REFERRED TO IS SITUATED IN THE CITY OF COSTA MESA, COUNTY OF ORANGE, STATE OF CA, AND IS DESCRIBED AS FOLLOWS