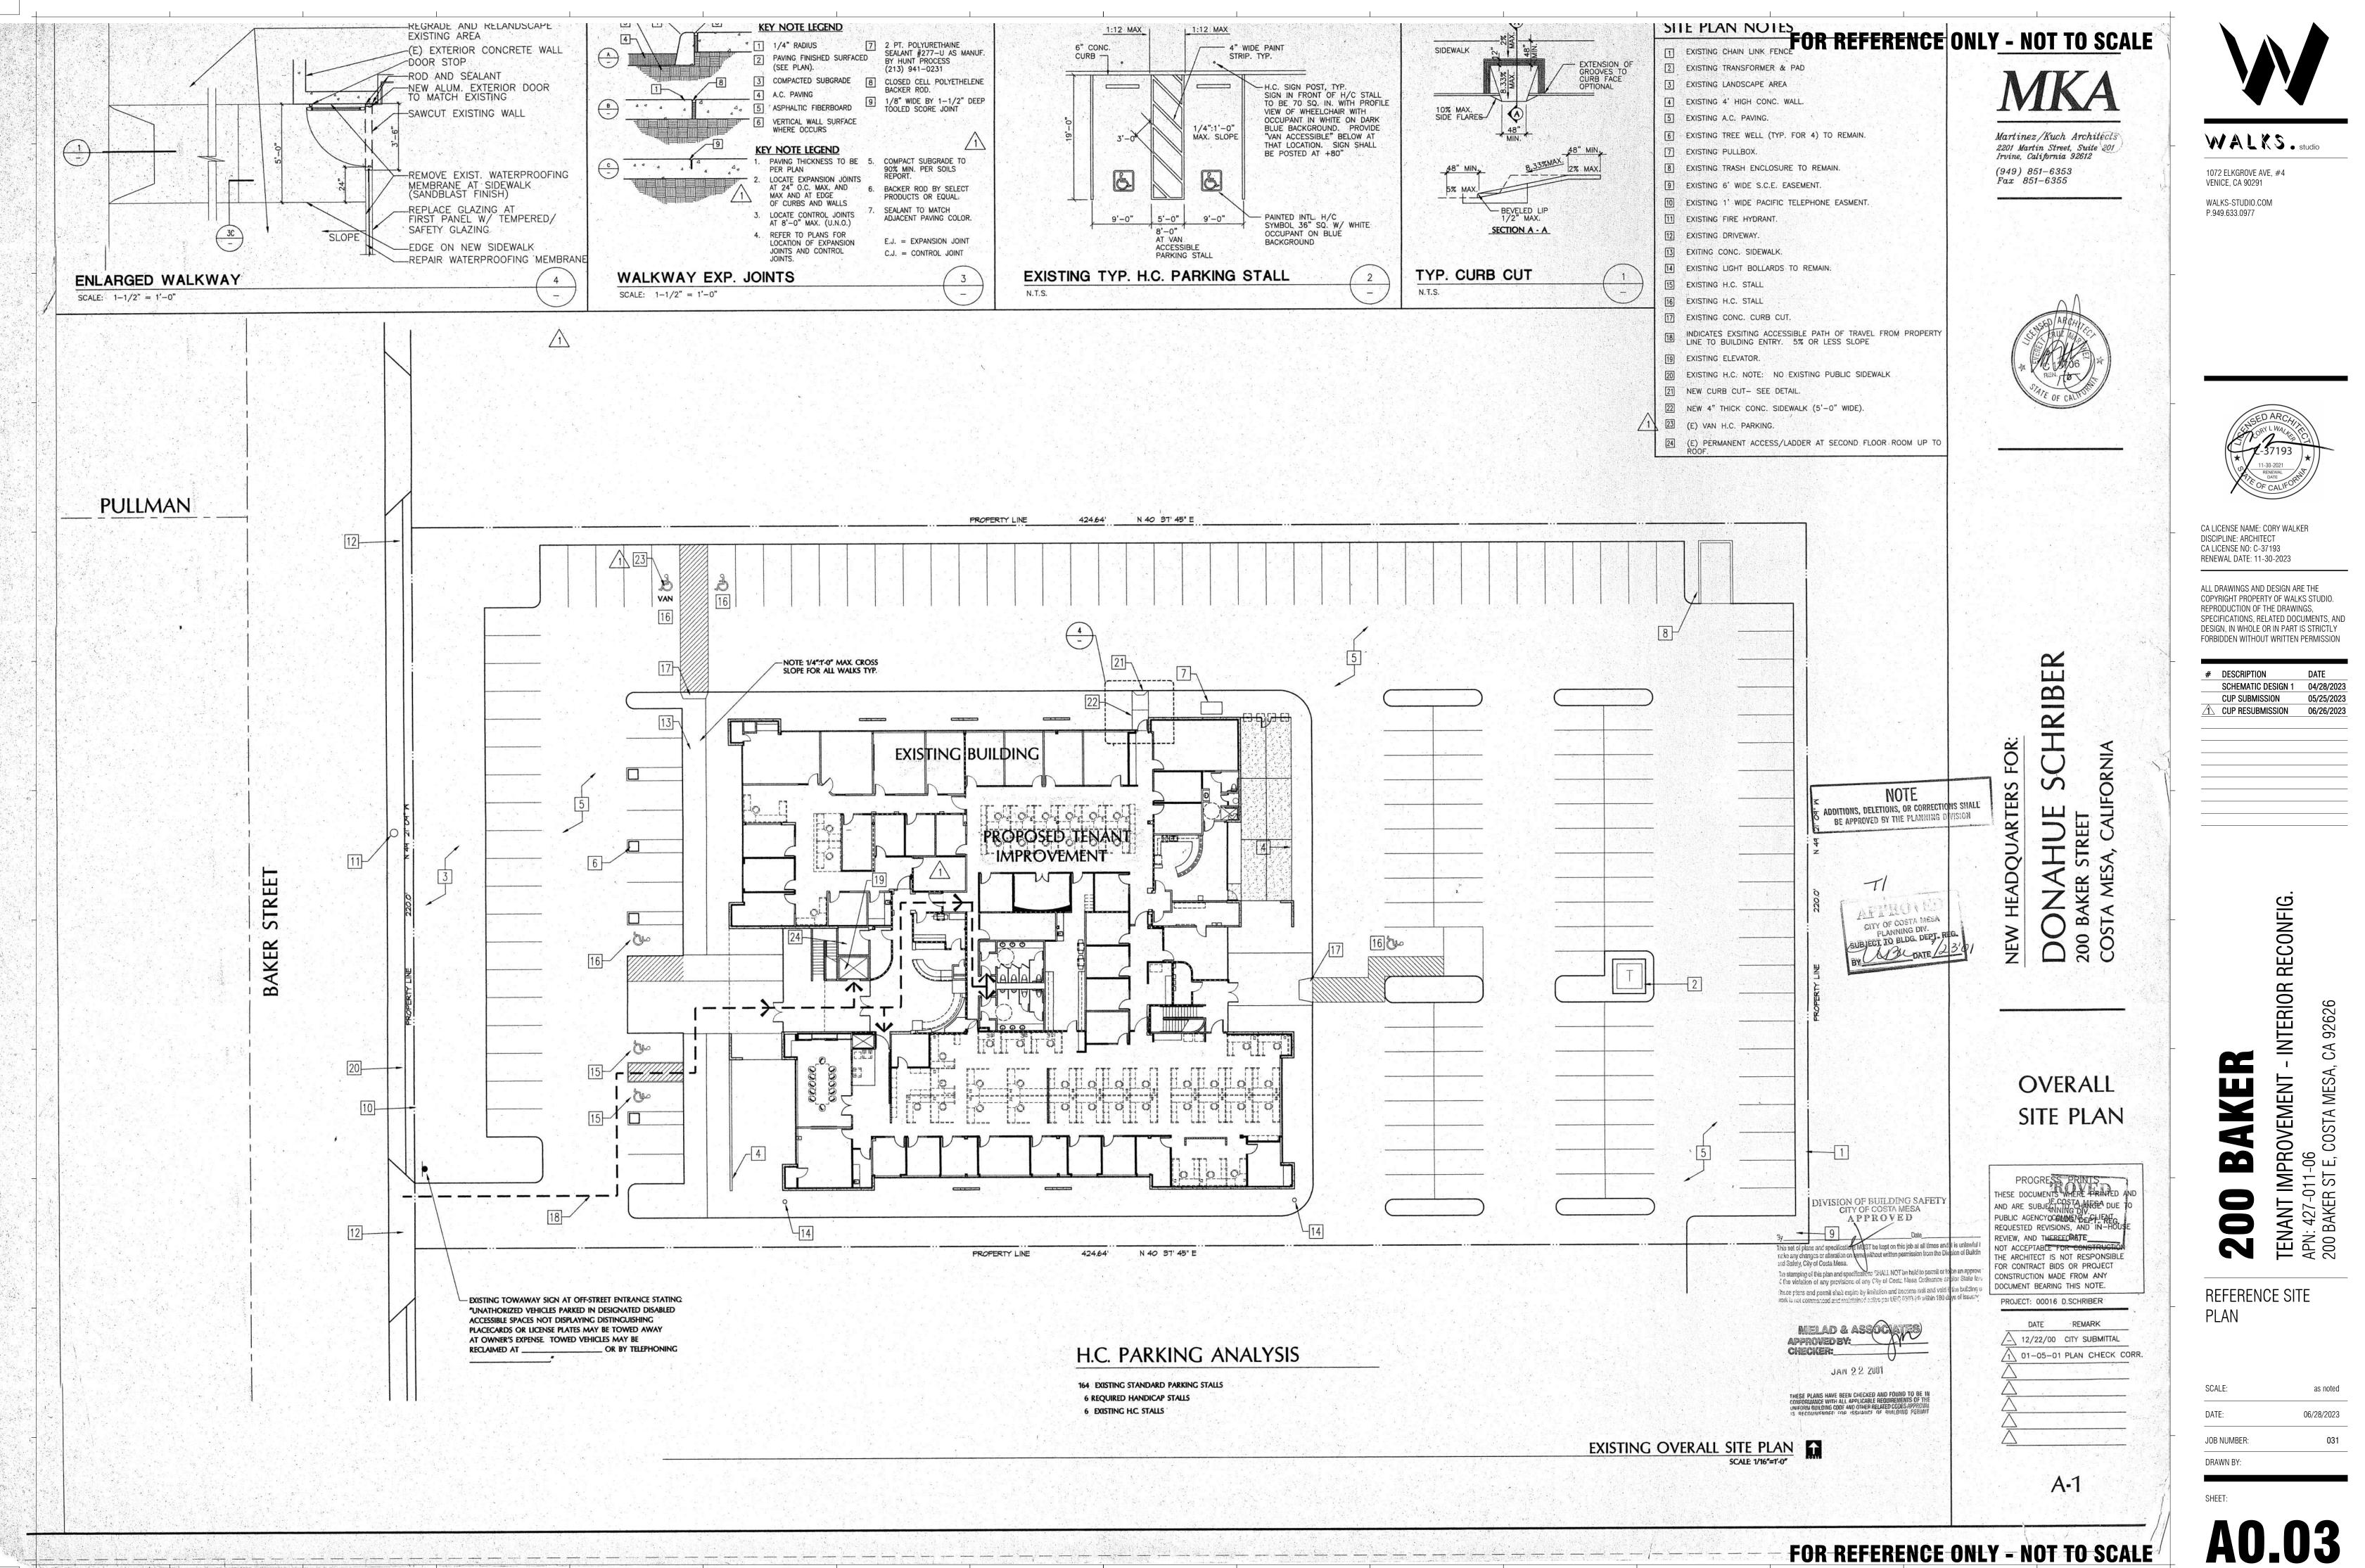

LOT / PARCEL AREA: 93,441 SQUARE FEET (2.145 AC) FLOOR AREA: 39,457.4 SF STORIES: 2 (NO CHANGE) SPRINKLERED: YES

EXISTING PARKING: 146 SPACES (ONE SPACE REMOVED FOR ADA ACCESSIBLE PATH FROM STREET)

LEGAL DESCRIPTION: THE LAND HERINAFTER REFERRED TO IS SITUATED IN THE CITY OF COSTA MESA, COUNTY OF ORANGE, STATE OF CA, AND IS DESCRIBED AS FOLLOWS