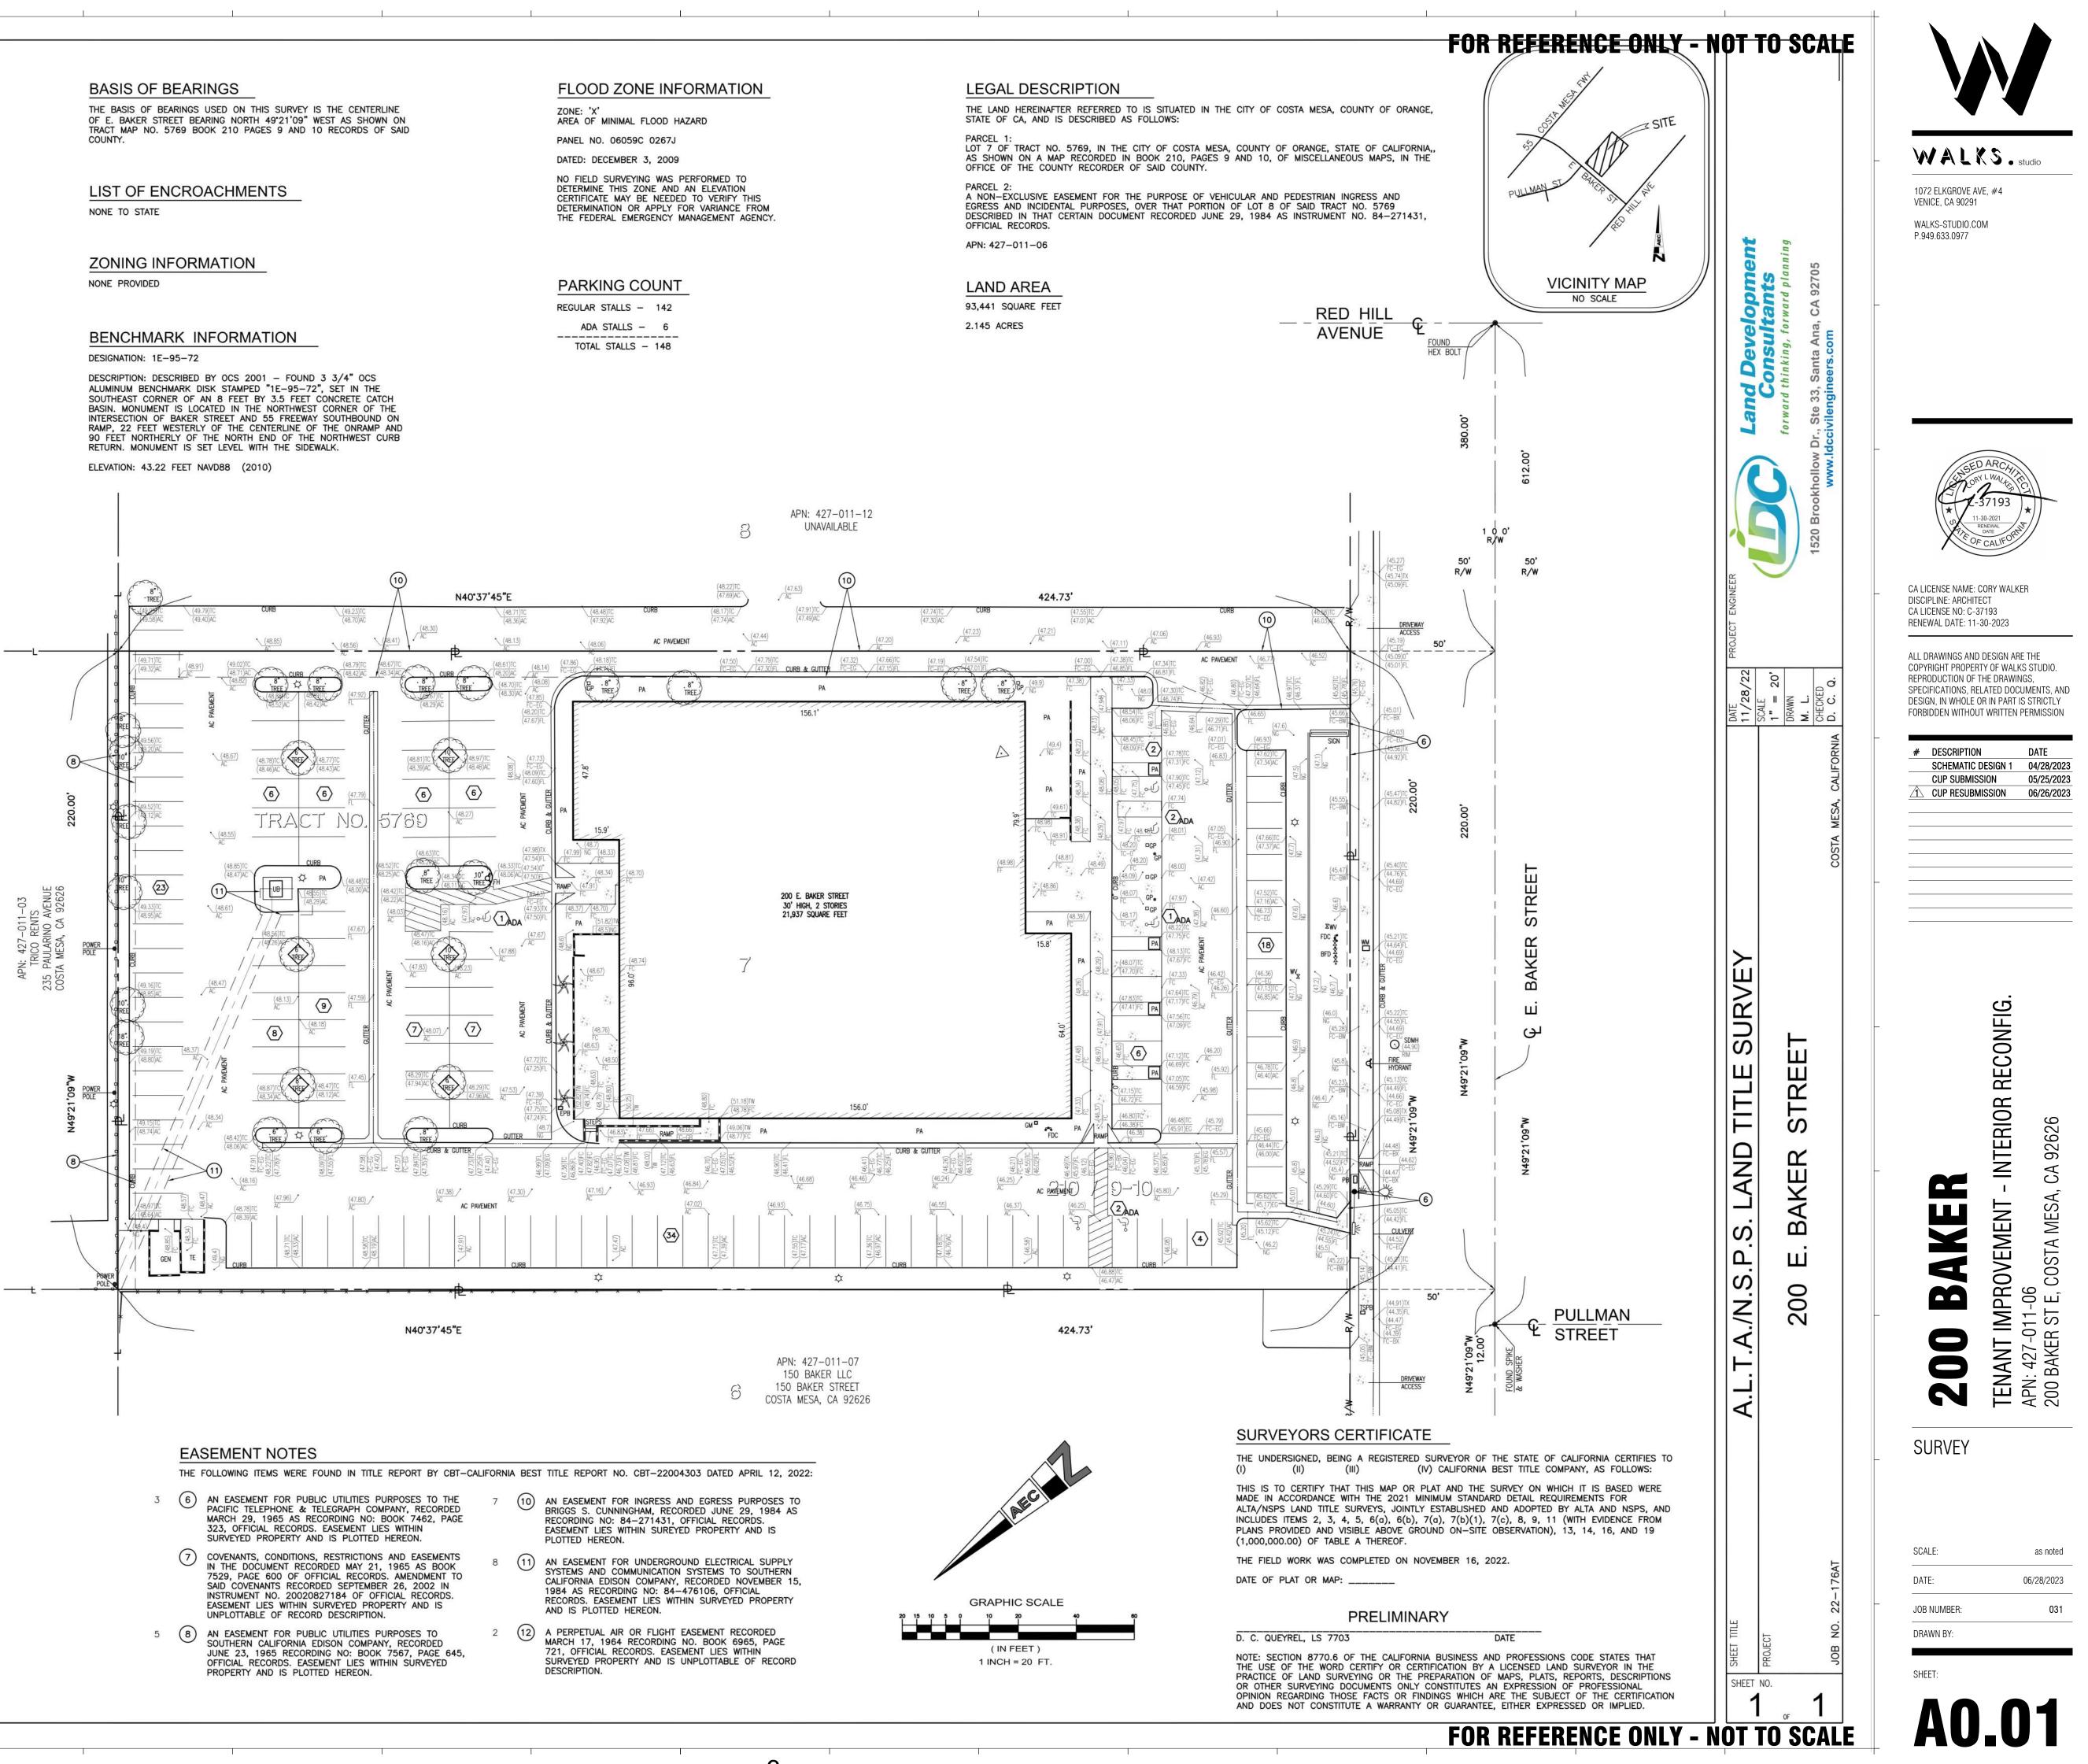

TIM@HILCODEVELOPMENT.COM

ZONE: "X" AREA OF MINIMAL FLOOD HAZARD

PANEL NO. 06059C 0267J

DATED: DECEMBER 3, 2009

PARKING COUNT:

REGULAR STALLS - 142

ADA STALLS – 6 TOTAL STALLS – 148

LEGAL DESCRIPTION:

THE LAND REFERRED TO HEREIN BELOW IS SITUATED IN THE CITY OF COSTA MESA IN THE COUNTY OF ORANGE, STATE OF CALIFORNIA, AND IS DESCRIBED AS FOLLOWS:

PARCEL 1:

LOT 7 OF TRACT 5769, IN THE CITY OF COSTA MESA, COUNTY OF ORANGE, STATE OF CALIFORNIA, AS SHOWN ON A MAP RECORDED IN BOOK 210, PAGES 9 AND 10 OF MISCELLANEOUS MAPS, IN THE OFFICE OF THE COUNTY RECORDER OF SAID COUNTY.

PARCEL 2:

A NON-EXCLUSIVE EASEMENT FOR THE PURPOSE OF VEHICULAR AND PEDESTRIAN INGRESS AND EGRESS AND INCIDENTAL PURPOSES, OVER THAT PORTION OF LOT 8 OF SAID TRACT NO. 5769 DESCRIBED IN THAT CERTAIN DOCUMENT RECORDED JUNE 29, 1984 AS INSTRUMENT NO. 84-271431, OFFICIAL RECORDS.

# **PROPERTY INFORMATION**

ADDRESS: 200 E. BAKER STREET, COSTA MESA, CALIFORNIA, 92626 .IURISDICTION: CITY OF COSTA MESA APN: 427-011-06

LOT: 7 TRACT: TR5769, MM 210/9-10 YEAR BUILT: 1965 **ZONE:** MP - INDUSTRIAL PARK EXISTING USE: OFFICE (GROUP B) **PROPOSED USE:** OFFICE (GROUP B) & RESTAURANT (GROUP A-2) CONSTRUCTION: TYPE V-A (NO CHANGE)

LOT / PARCEL AREA: 93,441 SQUARE FEET (2.145 AC) FLOOR AREA: 39,457.4 SF STORIES: 2 (NO CHANGE) SPRINKLERED: YES

EXISTING PARKING: 146 SPACES (ONE SPACE REMOVED FOR ADA ACCESSIBLE PATH FROM STREET)

LEGAL DESCRIPTION: THE LAND HERINAFTER REFERRED TO IS SITUATED IN THE CITY OF COSTA MESA, COUNTY OF ORANGE, STATE OF CA, AND IS DESCRIBED AS FOLLOWS

PARCEL 1: LOT 7 OF TRACT NO. 5769, IN THE CITY OF COSTA MESA, COUNTY OF ORANGE, STATE OF CALIFORNIA, AS SHOWN ON MAP RECORDED IN BOOK 210, PAGES 9 AND 10, OF MISCELLANEOUS MAPS, IN THE OFFICE OF THE COUNTY RECORDER OF SAID COUNTY.

PARCEL 2: A NON-EXCLUSIVE EASEMENT FOR THE PURPOSE OF VEHICULAR AND PEDESTRIAN INGRESS AND INCEDENTAL PURPOSES, OVER THAT PORTION OF LOT 8 OF SAID TRACT NO. 5769 DESCRIBED IN THAT CERTAIN DOCUMENT RECORDED JUNE 29, 1984 AS INSTRUMENT NO. 84-271431

# GENERAL NOTES

- SURVEYOR HAS RELIED UPON INFORMATION SUPPLIED IN THE CURRENT TITLE REPORT BY CALIFORNIA BEST TITLE COMPANY REPORT NO. CBT-22004303 DATED APRIL 12, 2022 TO DISCLOSE RECORD EASEMENTS THAT BURDEN OR BENEFIT THIS PROPERTY.
- 2. MONUMENTATION WAS NOT FOUND OR SET AT THE PROPERTY CORNERS UNLESS NOTED OTHERWISE.
- 3. ASSESSORS PARCEL NUMBER FOR THIS PROPERTY IS 427-011-06.
- 4. SURVEYOR TAKES NO RESPONSIBILITY OF ITEMS OMITTED DUE TO A RESULT OF VISUAL OBSTRUCTIONS, SUCH AS AUTOMOBILES, EQUIPMENT & THICK SHRUBBERY.
- 5. THE BUILDING SQUARE FOOTAGE INDICATED ON THIS PLAN IS BASED ON EXTERIOR DIMENSIONS AT GROUND LEVEL ONLY.
- 6. THIS PLAN AND/OR DATA FILES INCLUDING ALL CONTENTS HEREIN ARE FOR THE SOLE USES AND PARTIES INDICATED HEREON INCLUDING THEIR SUCCESSORS AND ASSIGNS. ANY DEVIATION OR MISUSES OF THIS PLAN AND/OR DATA FILES WITHOUT PRIOR WRITTEN AGREEMENTS BY ANACAL ENGINEERING IS PROHIBITED AND IS THE RESPONSIBILITY OF THE PARTIES USING SAID DRAWING AND/OR DATA FILES, UPON THE REUSE OF THIS PLAN AND/OR DATA FILES ANACAL ENGINEERING RELINQUISHES ALL RESPONSIBILITIES OF THE ACCURACY AND GENERAL CONTENT OF SAID PLAN AND/OR DATA FILES CONTAINED HEREIN.
- 7. BY OBSERVATION NO CEMETERIES ARE KNOWN OR FOUND ON SUBJECT PROPERTY.
- 8. THERE IS NO EVIDENCE OF EARTH MOVING WORK, EXTERIOR BUILDING CONSTRUCTION OR BUILDING ADDITIONS OBSERVED THAT HAVE BEEN DONE WITHIN RECENT MONTHS.
- 9. THERE IS NO EVIDENCE OF SOLID WASTE DUMP, SUMP OR SANITARY LAND FILL USE.
- 10. THERE WAS NO RESEARCH DONE AT THE CITY'S &/OR COUNTY'S PUBLIC WORKS DEPARTMENTS TO INDICATE THAT THERE ARE ANY CHANGES IN THE STREET RIGHT OF WAY LINES AS SHOWN HEREON. FURTHERMORE THERE IS NO OBSERVABLE EVIDENCE OF ANY RECENT STREET OR SIDEWALK CONSTRUCTION OR REPAIRS UNLESS OTHERWISE NOTED ON THE SURVEY. IT IS THE RESPONSIBILITY OF THE DESIGN PROFESSIONAL TO VERIFY THIS INFORMATION PRIOR TO ANY FUTURE DESIGN WORK.
- 11. THIS PLAN DOES NOT CONTAIN SUFFICIENT DATA FOR DESIGN PURPOSES AND IS NOT FOR CONSTRUCTION PURPOSES.
- 12. BASED ON VISUAL OBSERVATION, THE SUBJECT SITE IS SERVICED BY ALL THE NECESSARY UTILITIES REQUIRED TO MAINTAIN NORMAL OPERATION AND ENTER THROUGH ADJOINING STREETS AND/OR EASEMENTS OF RECORD. UNDERGROUND EVIDENCE FROM PLANS WAS NOT PROVIDED.
- 13. ALL FIELD MEASUREMENTS MATCHED RECORD DIMENSIONS WITHIN THE PRECISION REQUIREMENTS OF ALTA/NSPS SPECIFICATIONS UNLESS OTHERWISE NOTED.
- 14. SITE HAS DIRECT ACCESS E. BAKER STREET, A PUBLIC RIGHT-OF-WAY.
- 15. SURVEYOR DOES NOT ASCERTAIN OWNERSHIP OF FENCES AND PERIMETER WALLS.
- 16. ALL STATEMENTS WITHIN THE CERTIFICATION, AND OTHER REFERENCES LOCATED ELSEWHERE HEREON, RELATED TO: UTILITIES, IMPROVEMENTS, STRUCTURES, BUILDINGS, PARTY WALLS, PARKING, EASEMENT, SERVITUDES, AND ENCROACHMENTS; ARE BASED SOLELY ON ABOVE GROUND, VISIBLE EVIDENCE, UNLESS ANOTHER SOURCE OF INFORMATION IS SPECIFICALLY REFERENCED HEREON.
- 17. THE DIFFERENCES BETWEEN CALLS OF RECORD AND THOSE THAT WERE FOUND DO NOT CREATE ANY GAPS OR GORES BETWEEN ALL PUBLIC RIGHTS OF WAY. THE SUBJECT PROPERTY FORMS A MATHEMATICALLY CLOSED FIGURE, WHICH CONSTITUTES A CONTIGUOUS PARCEL OF
- 18. THE ACCOMPANYING SURVEY WAS MADE ON THE GROUND AND CORRECTLY SHOWS THE LOCATION OF THE BUILDINGS, STRUCTURES AND OTHER IMPROVEMENTS SITUATED ON THE ABOVE PREMISES: THERE ARE NO VISIBLE ENCROACHMENTS ON THE SUBJECT PROPERTY OR UPON ADJACENT LAND ABUTTING SAID PROPERTY EXCEPT AS SHOWN HEREON AND WAS MADE IN ACCORDANCE WITH LAWS AND/OR MINIMUM STANDARDS OF THE STATE OF CALIFORNIA.
- 19. THE PROPERTY HEREON IS THE SAME PROPERTY DESCRIBED IN REPORT NO. CBT-22004303 WITH AN EFFECTIVE DATE OF APRIL 12, 2022 AND THAT ALL EASEMENTS, COVENANTS AND RESTRICTIONS REFERENCED IN SAID TITLE COMMITMENT OR APPARENT FROM A PHYSICAL INSPECTION OF THE SITE OR OTHERWISE KNOWN TO ME HAVE BEEN PLOTTED HEREON OR OTHERWISE NOTED AS TO THEIR EFFECT ON THE SUBJECT PROPERTY.
- 20. THE LEGAL DESCRIPTION DESCRIBES THE SAME PROPERTY AS INSURED IN THE TITLE COMMITMENT AND ANY EXCEPTIONS HAVE BEEN NOTED.