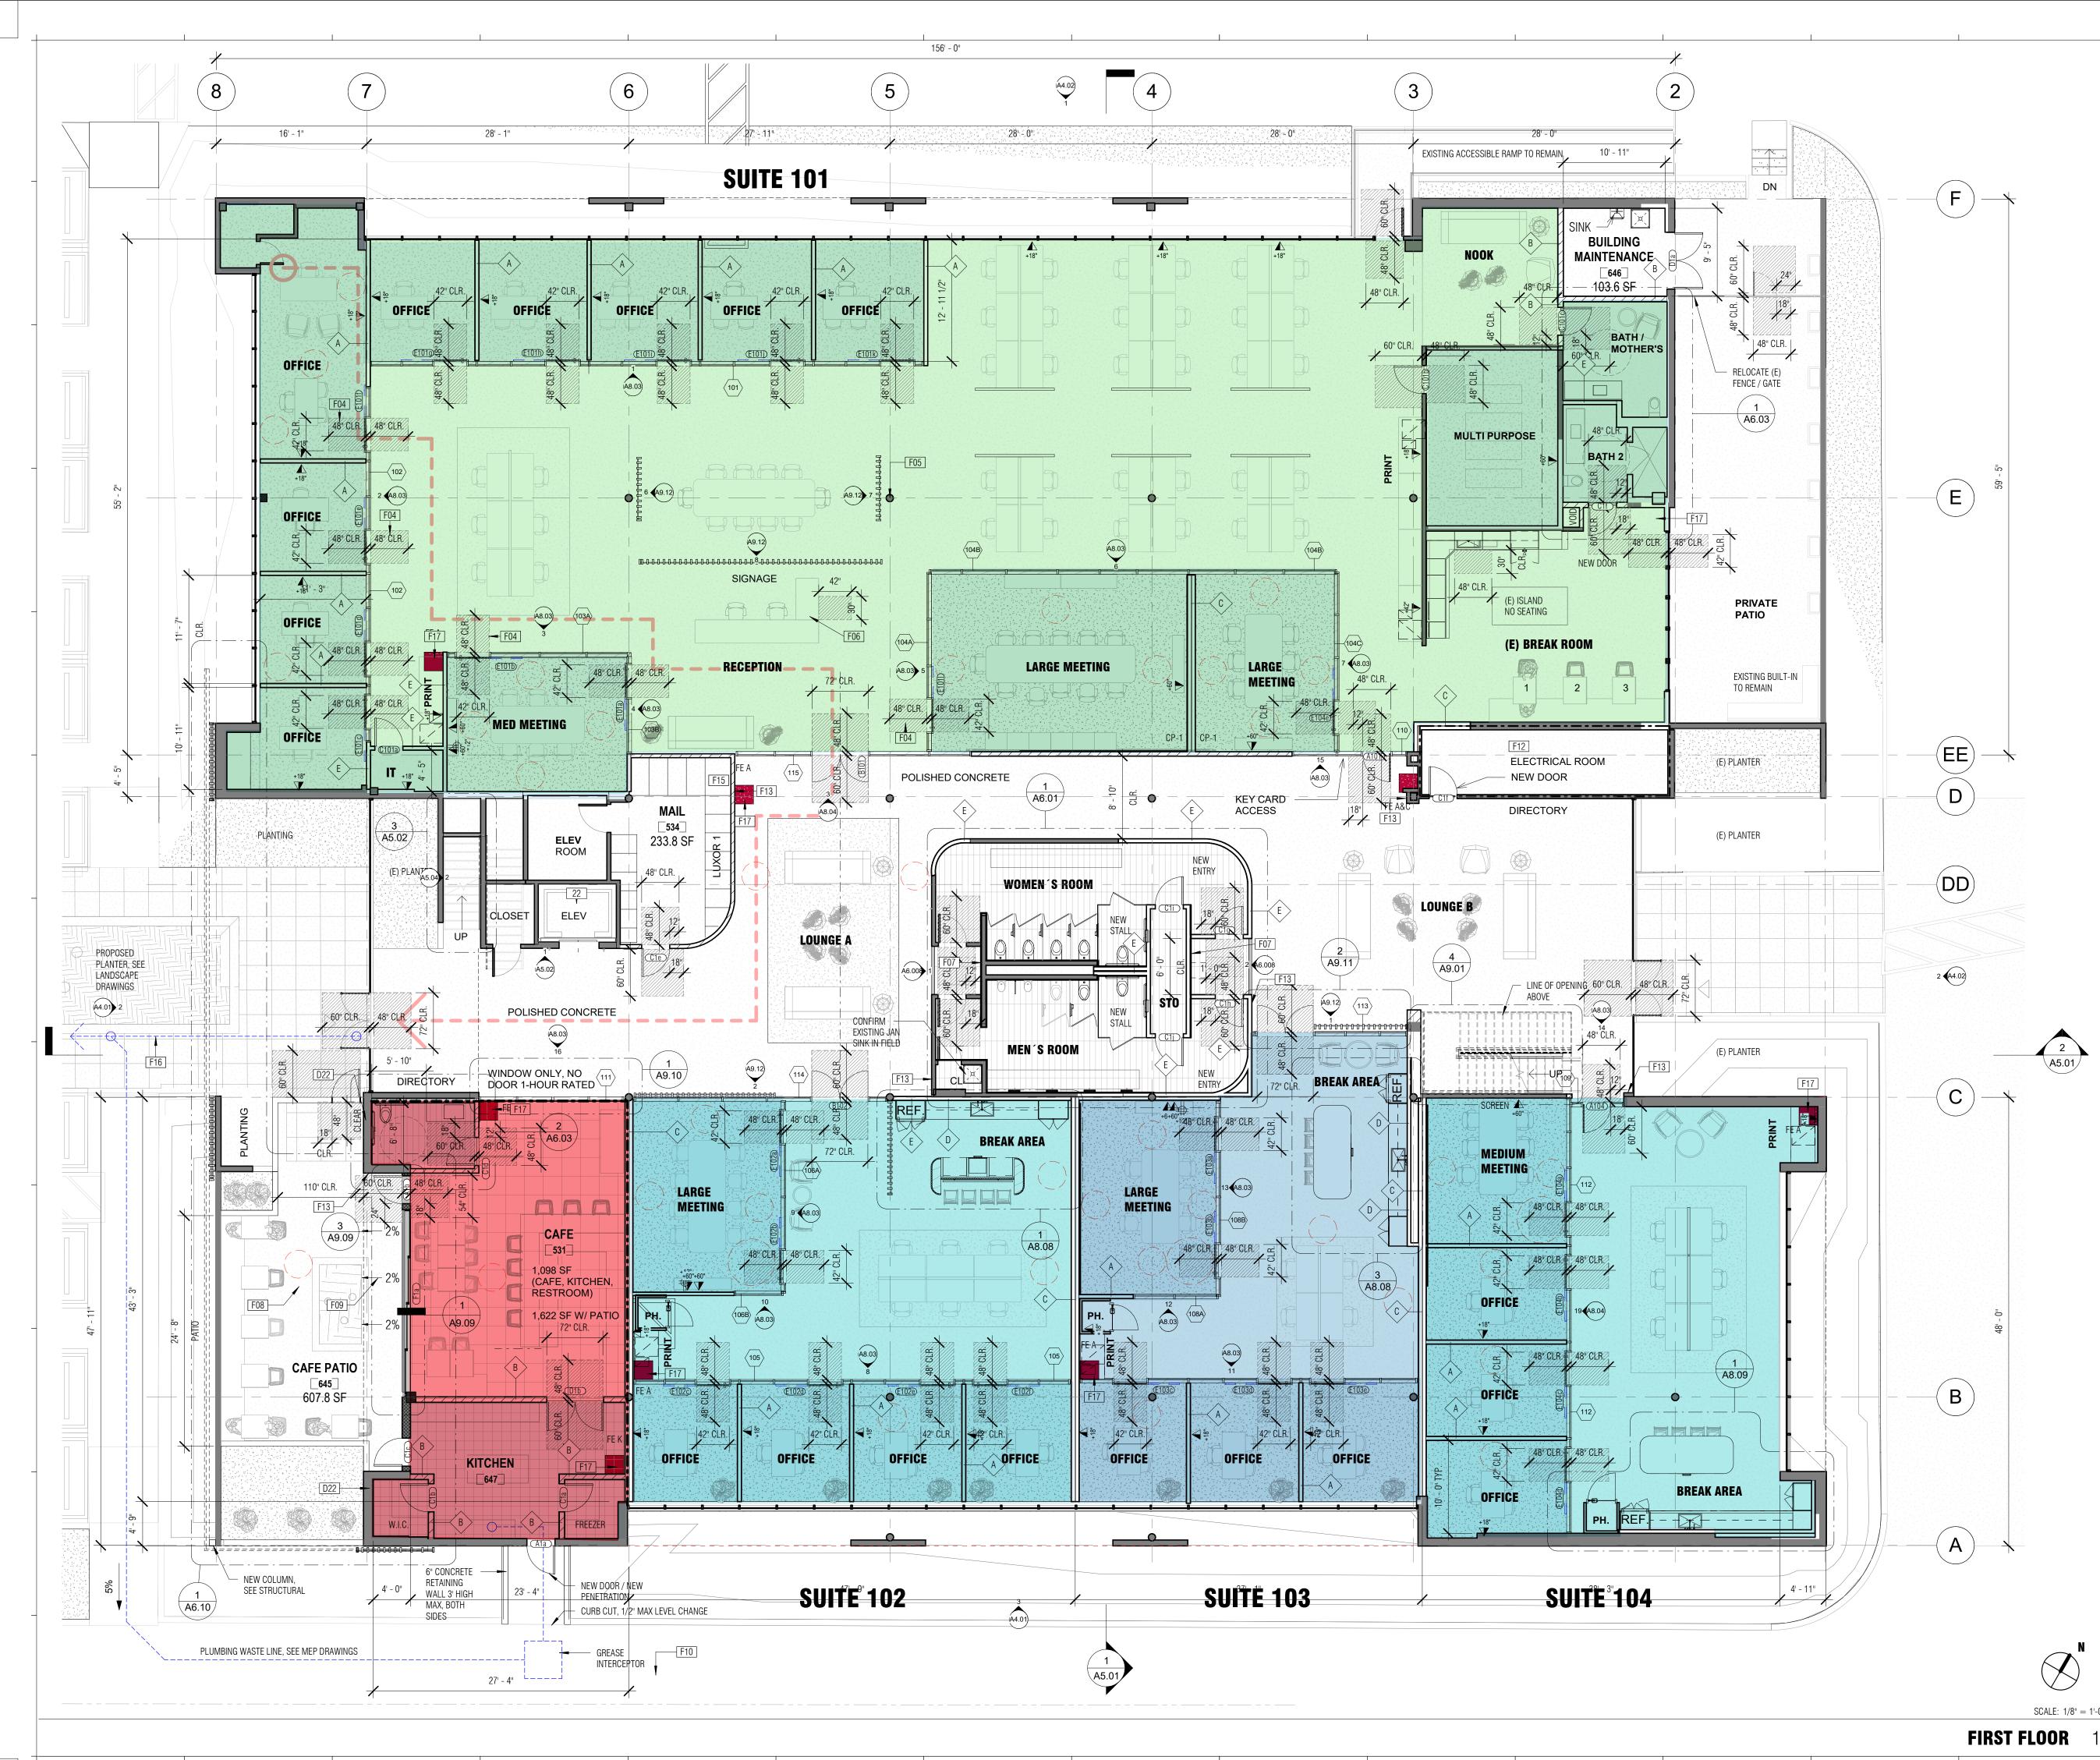

# **PROJECT SCOPE**

AREA OF RENOVATION: 39,457.4 SF

TWO STORY COMMERCIAL OFFICE TENANT IMPROVEMENT:

1. DEMO ALL INTERIOR WALLS AND FINISHES, EXISTING RESTROOMS TO REMAIN & PREP FOR NEW FINISHES

2. DEMISE BUILDING INTO ELEVEN (11) SEPARATE OFFICES, FOR SALE, WITH A WIDE CIRCULATION SPINE IN THE CENTER OF THE EXISTING BUILDING

3. CHANGE OF USE OF 1,622 SF OFFICE SPACE TO 1,622 SF CAFE (RESTAURANT), INCLUDING: (KITCHEN, SINGLE OCCUPANCY RESTROOM, AND 524 SF DINING PATIO)

4. SITE IMPROVEMENTS TO LANDSCAPE & MINOR FACADE UPGRADES AT MAIN ENTRY

# **PROPERTY INFORMATION**

ADDRESS: 200 E. BAKER STREET, COSTA MESA, CALIFORNIA, 92626 .IURISDICTION: CITY OF COSTA MESA APN: 427-011-06

LOT: 7 TRACT: TR5769, MM 210/9-10 YEAR BUILT: 1965 **ZONE:** MP - INDUSTRIAL PARK EXISTING USE: OFFICE (GROUP B) **PROPOSED USE:** OFFICE (GROUP B) & RESTAURANT (GROUP A-2) CONSTRUCTION: TYPE V-A (NO CHANGE)

LOT / PARCEL AREA: 93,441 SQUARE FEET (2.145 AC) FLOOR AREA: 39,457.4 SF STORIES: 2 (NO CHANGE) SPRINKLERED: YES

EXISTING PARKING: 146 SPACES (ONE SPACE REMOVED FOR ADA ACCESSIBLE PATH FROM STREET)

LEGAL DESCRIPTION: THE LAND HERINAFTER REFERRED TO IS SITUATED IN THE CITY OF COSTA MESA, COUNTY OF ORANGE, STATE OF CA, AND IS DESCRIBED AS FOLLOWS