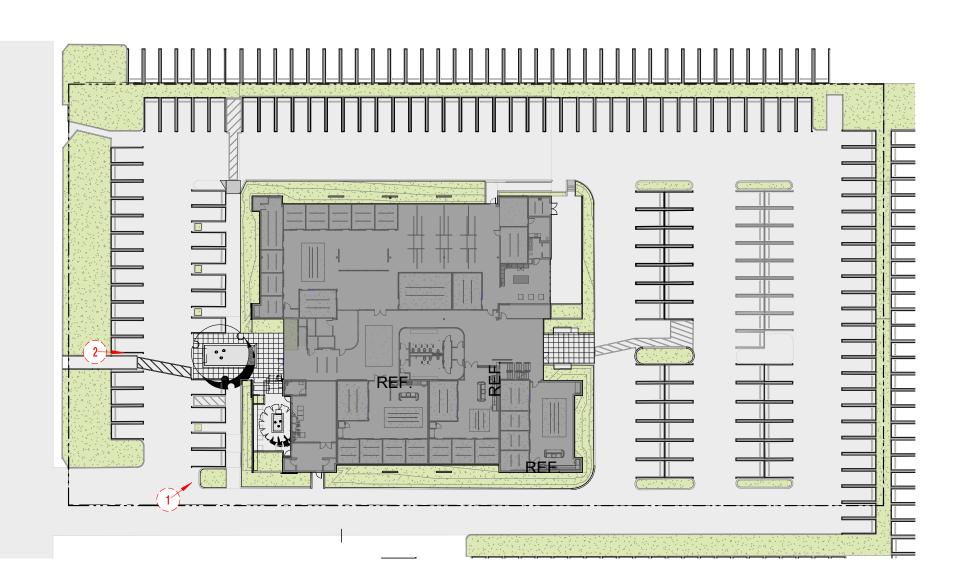

ECT CA LICENSE NO: C-37193 RENEWAL DATE: 11-30-2023

ALL DRAWINGS AND DESIGN ARE THE COPYRIGHT PROPERTY OF WALKS STUDIO. REPRODUCTION OF THE DRAWINGS, SPECIFICATIONS, RELATED DOCUMENTS, AND DESIGN, IN WHOLE OR IN PART IS STRICTLY FORBIDDEN WITHOUT WRITTEN PERMISSION

| #        | DESCRIPTION         | DATE       |
|----------|---------------------|------------|
|          | SCHEMATIC DESIGN 1  | 04/28/2023 |
|          | CUP SUBMISSION      | 05/25/2023 |
|          | CUP RESUBMISSION    | 06/26/2023 |
| <u>2</u> | CUP. ADA ROUTE REV. | 08/15/2023 |
| <u>3</u> | PERMIT SET - 70% CD | 08/30/2023 |



# EXISTING PHOTOS







WALKS. studio 1072 ELKGROVE AVE, #4 VENICE, CA 90291

WALKS-STUDIO.COM P.949.633.0977



**EXISTING SOUTH ELEVATION (3)** 



**EXISTING SOUTH ELEVATION (4)** 

NORTH







1072 ELKGROVE AVE, #4 VENICE, CA 90291 WALKS-STUDIO.COM P.949.633.0977



CA LICENSE NAME: CORY WALKER DISCIPLINE: ARCHITECT CA LICENSE NO: C-37193 RENEWAL DATE: 11-30-2023

ALL DRAWINGS AND DESIGN ARE THE COPYRIGHT PROPERTY OF WALKS STUDIO. REPRODUCTION OF THE DRAWINGS, SPECIFICATIONS, RELATED DOCUMENTS, AND DESIGN, IN WHOLE OR IN PART IS STRICTLY FORBIDDEN WITHOUT WRITTEN PERMISSION

| # | DESCRIPTION         | DATE       |  |
|---|---------------------|------------|--|
|   | SCHEMATIC DESIGN 1  | 04/28/2023 |  |
|   | CUP SUBMISSION      | 05/25/2023 |  |
|   | CUP RESUBMISSION    | 06/26/2023 |  |
| 2 | CUP. ADA ROUTE REV. | 08/15/2023 |  |
| 3 | PERMIT SET - 70% CD | 08/30/2023 |  |
|   |                     |            |  |



| SCALE:      | as noted   |
|-------------|------