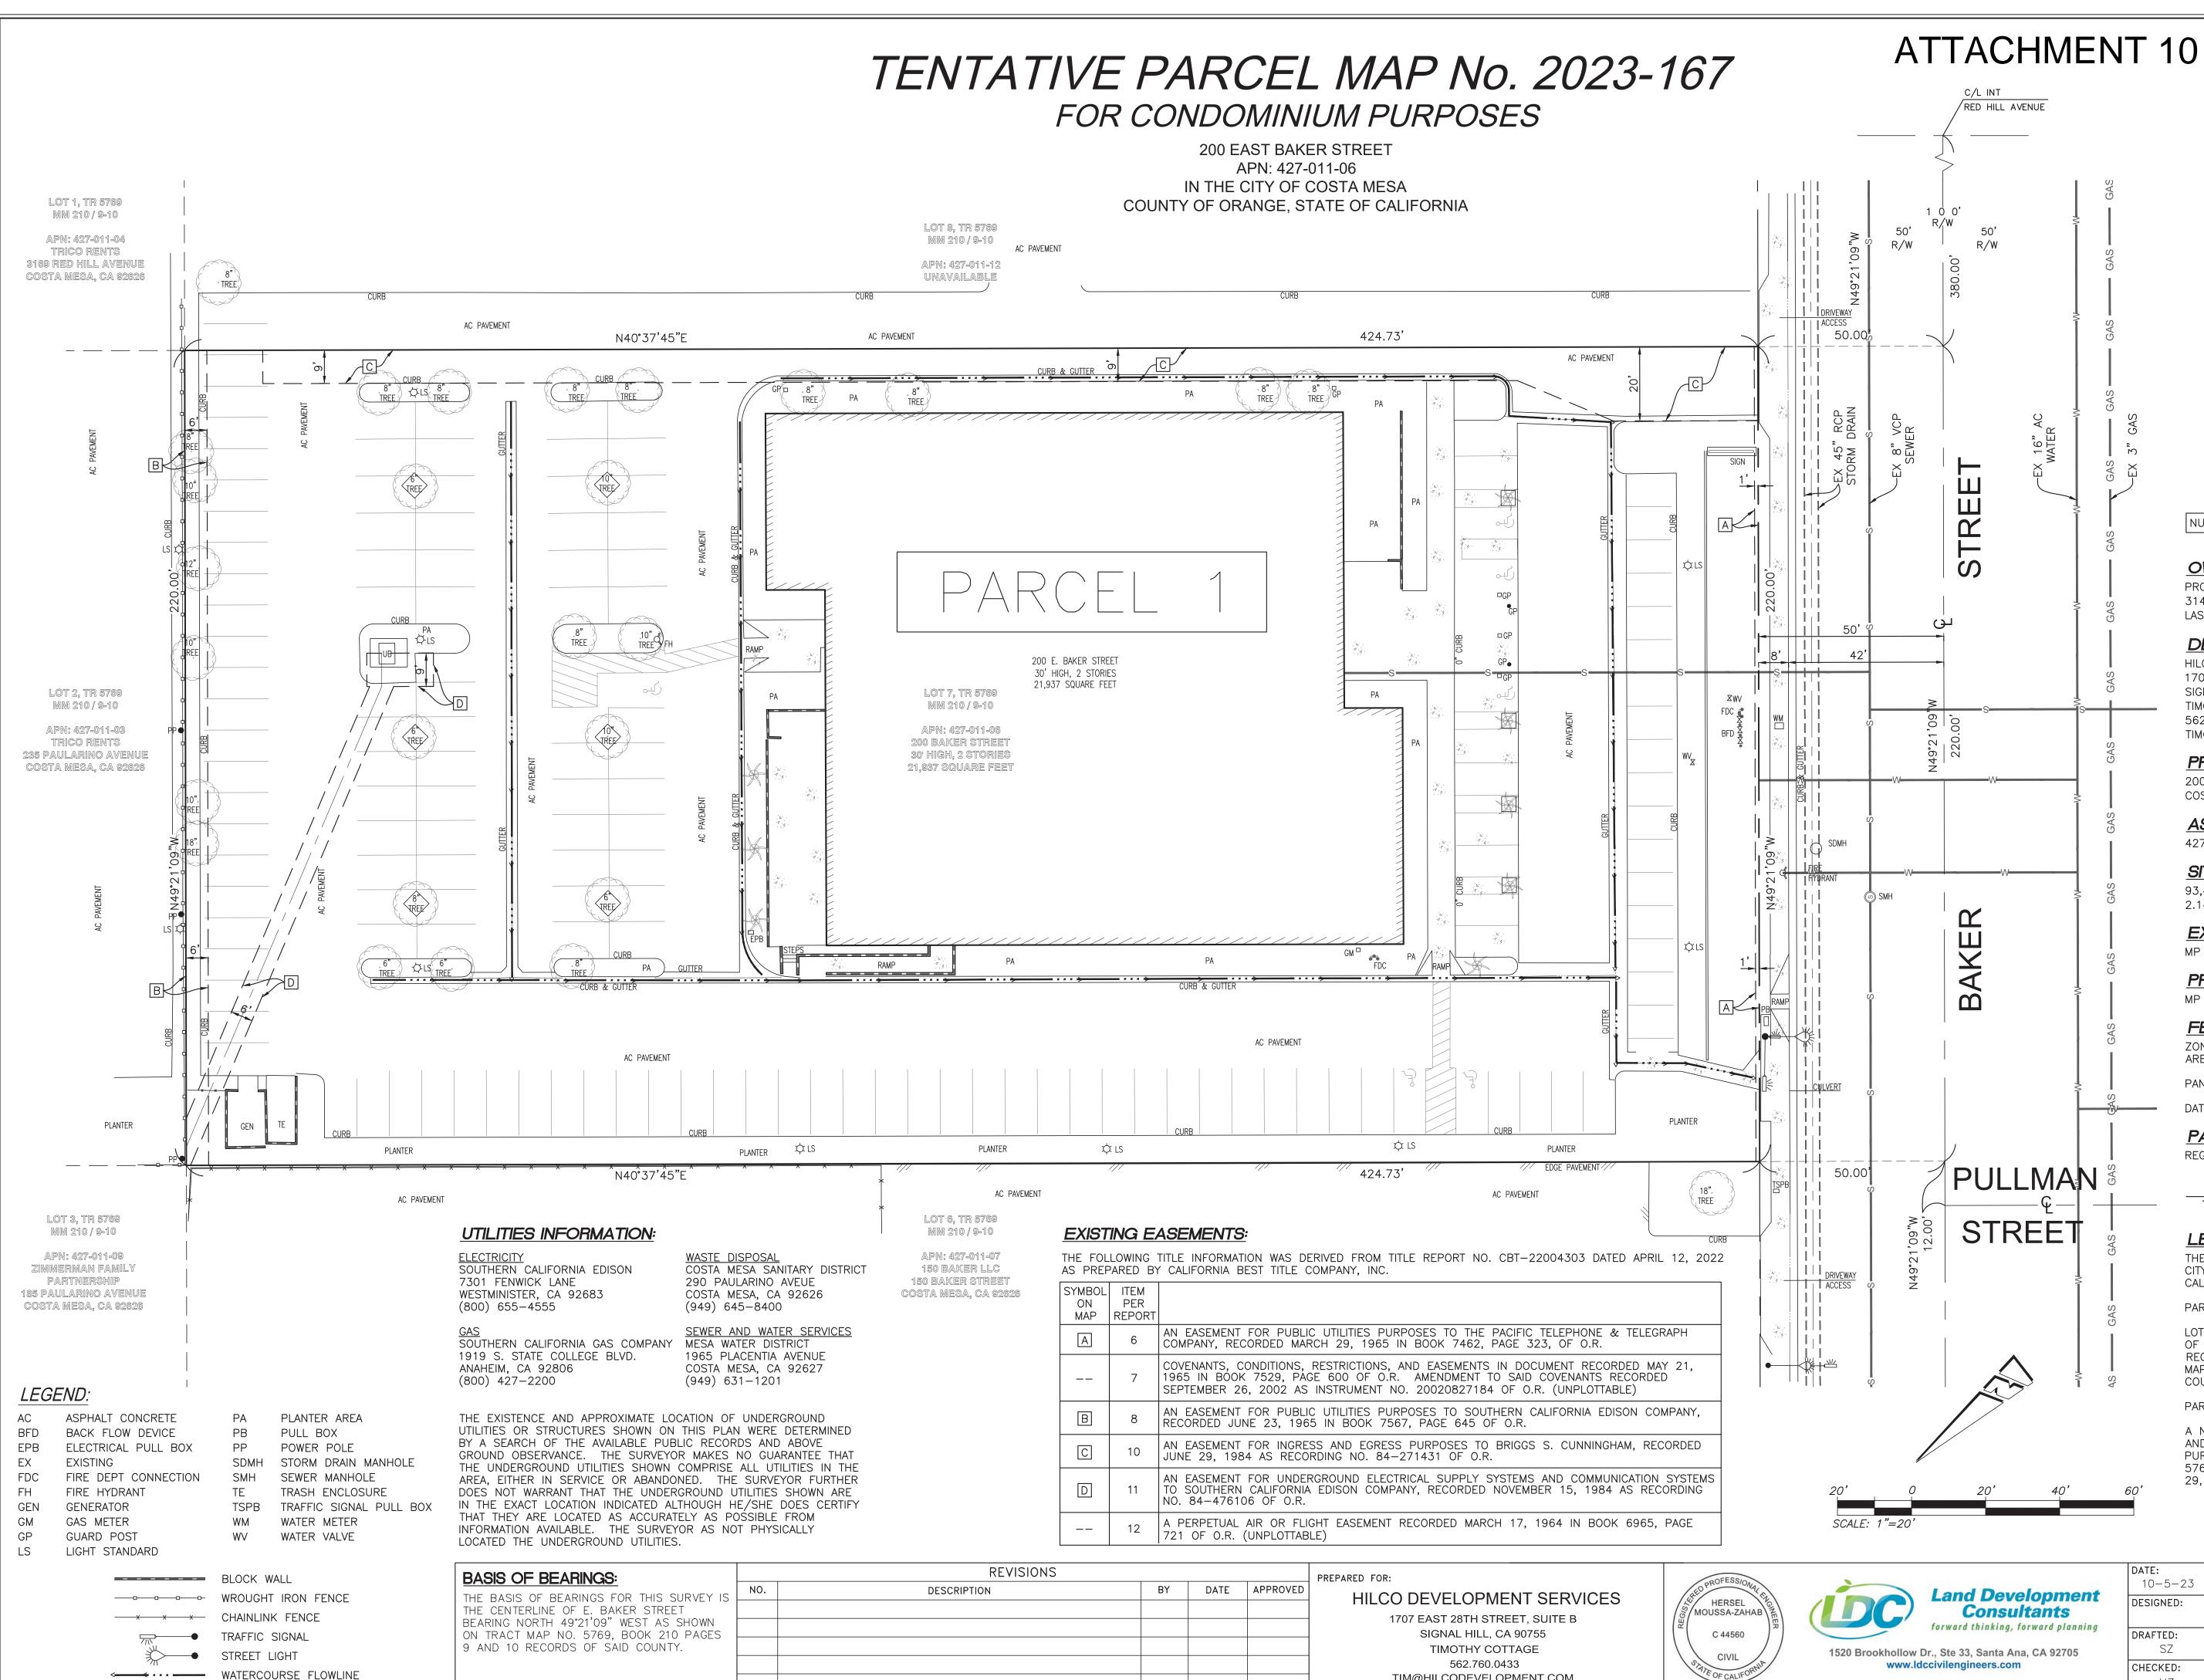

TIM@HILCODEVELOPMENT.COM

ZONE: "X" AREA OF MINIMAL FLOOD HAZARD

PANEL NO. 06059C 0267J

DATED: DECEMBER 3, 2009

PARKING COUNT:

REGULAR STALLS - 142

ADA STALLS – 6 TOTAL STALLS – 148

LEGAL DESCRIPTION:

THE LAND REFERRED TO HEREIN BELOW IS SITUATED IN THE CITY OF COSTA MESA IN THE COUNTY OF ORANGE, STATE OF CALIFORNIA, AND IS DESCRIBED AS FOLLOWS:

PARCEL 1:

LOT 7 OF TRACT 5769, IN THE CITY OF COSTA MESA, COUNTY OF ORANGE, STATE OF CALIFORNIA, AS SHOWN ON A MAP RECORDED IN BOOK 210, PAGES 9 AND 10 OF MISCELLANEOUS MAPS, IN THE OFFICE OF THE COUNTY RECORDER OF SAID COUNTY.

PARCEL 2:

A NON-EXCLUSIVE EASEMENT FOR THE PURPOSE OF VEHICULAR AND PEDESTRIAN INGRESS AND EGRESS AND INCIDENTAL PURPOSES, OVER THAT PORTION OF LOT 8 OF SAID TRACT NO. 5769 DESCRIBED IN THAT CERTAIN DOCUMENT RECORDED JUNE 29, 1984 AS INSTRUMENT NO. 84-271431, OFFICIAL RECORDS.

# **PROJECT SCOPE**

AREA OF RENOVATION: 39,457.4 SF

TWO STORY COMMERCIAL OFFICE TENANT IMPROVEMENT:

1. DEMO ALL INTERIOR WALLS AND FINISHES, EXISTING RESTROOMS TO REMAIN & PREP FOR NEW FINISHES

2. DEMISE BUILDING INTO ELEVEN (11) SEPARATE OFFICES, FOR SALE, WITH A WIDE CIRCULATION SPINE IN THE CENTER OF THE EXISTING BUILDING

# **PROPERTY INFORMATION**

ADDRESS: 200 E. BAKER STREET, COSTA MESA, CALIFORNIA, 92626 .IURISDICTION: CITY OF COSTA MESA APN: 427-011-06

LOT: 7 TRACT: TR5769, MM 210/9-10 YEAR BUILT: 1965 **ZONE:** MP - INDUSTRIAL PARK EXISTING USE: OFFICE (GROUP B) **PROPOSED USE:** OFFICE (GROUP B) & RESTAURANT (GROUP A-2) CONSTRUCTION: TYPE V-A (NO CHANGE)

LOT / PARCEL AREA: 93,441 SQUARE FEET (2.145 AC) FLOOR AREA: 39,457.4 SF STORIES: 2 (NO CHANGE) SPRINKLERED: YES

EXISTING PARKING: 146 SPACES (ONE SPACE REMOVED FOR ADA ACCESSIBLE PATH FROM STREET)

LEGAL DESCRIPTION: THE LAND HERINAFTER REFERRED TO IS SITUATED IN THE CITY OF COSTA MESA, COUNTY OF ORANGE, STATE OF CA, AND IS DESCRIBED AS FOLLOWS

PARCEL 1: LOT 7 OF TRACT NO. 5769, IN THE CITY OF COSTA MESA, COUNTY OF ORANGE, STATE OF CALIFORNIA, AS SHOWN ON MAP RECORDED IN BOOK 210, PAGES 9 AND 10, OF MISCELLANEOUS MAPS, IN THE OFFICE OF THE COUNTY RECORDER OF SAID COUNTY.

PARCEL 2: A NON-EXCLUSIVE EASEMENT FOR THE PURPOSE OF VEHICULAR AND PEDESTRIAN INGRESS AND INCEDENTAL PURPOSES, OVER THAT PORTION OF LOT 8 OF SAID TRACT NO. 5769 DESCRIBED IN THAT CERTAIN DOCUMENT RECORDED JUNE 29, 1984 AS INSTRUMENT NO. 84-271431

# UTILITIES INFORMATION

ELECTRICITY SOUTHERN CALIFORNIA EDISON 7301 FENWICK LANE WESTMINSTER, CA 92683 (800) 655-4555

WASTE DISPOSAL COSTA MESA SANITARY DISTRICT 290 PAULARINO AVENUE COSTA MESA, CA 92626 (949) 645-8400

UB - UTILITY BOX

WM --- WATER METER WV --- WATER VALVE

SOUTHERN CALIFORNIA GAS COMPANY 1919 S. STATE COLLEGE BLVD. ANAHEIM, CA 92806 (800) 427-2200

SEWER AND WATER SERVICES MESA WATER DISTRICT 1965 PLACENTIA AVENUE COSTA MESA, CA 92627 (949) 631-1201

THE EXISTENCE AND APPROXIMATE LOCATION OF UNDERGROUND UTILITIES OR STRUCTURES SHOWN ON THESE PLANS WERE DETERMINED BY A SEARCH OF THE AVAILABLE PUBLIC RECORDS AND ABOVE GROUND OBSERVANCE. THE SURVEYOR MAKES NO GUARANTEE THAT THE UNDERGROUND UTILITIES SHOWN COMPRISE ALL UTILITIES IN THE AREA, EITHER IN SERVICE OR ABANDONED. THE SURVEYOR FURTHER DOES NOT WARRANT THAT THE UNDERGROUND UTILITIES SHOWN ARE IN THE EXACT LOCATION INDICATED ALTHOUGH HE/SHE DOES CERTIFY THAT THEY ARE LOCATED AS ACCURATELY AS POSSIBLE FROM INFORMATION AVAILABLE. THE SURVEYOR HAS NOT PHYSICALLY LOCATED THE UNDERGROUND UTILITIES.

# GENERAL NOTES

- SURVEYOR HAS RELIED UPON INFORMATION SUPPLIED IN THE CURRENT TITLE REPORT BY CALIFORNIA BEST TITLE COMPANY REPORT NO. CBT-22004303 DATED APRIL 12, 2022 TO DISCLOSE RECORD EASEMENTS THAT BURDEN OR BENEFIT THIS PROPERTY.
- 2. MONUMENTATION WAS NOT FOUND OR SET AT THE PROPERTY CORNERS UNLESS NOTED OTHERWISE.
- 3. ASSESSORS PARCEL NUMBER FOR THIS PROPERTY IS 427-011-06.
- 4. SURVEYOR TAKES NO RESPONSIBILITY OF ITEMS OMITTED DUE TO A RESULT OF VISUAL OBSTRUCTIONS, SUCH AS AUTOMOBILES, EQUIPMENT & THICK SHRUBBERY.
- 5. THE BUILDING SQUARE FOOTAGE INDICATED ON THIS PLAN IS BASED ON EXTERIOR DIMENSIONS AT GROUND LEVEL ONLY.
- 6. THIS PLAN AND/OR DATA FILES INCLUDING ALL CONTENTS HEREIN ARE FOR THE SOLE USES AND PARTIES INDICATED HEREON INCLUDING THEIR SUCCESSORS AND ASSIGNS. ANY DEVIATION OR MISUSES OF THIS PLAN AND/OR DATA FILES WITHOUT PRIOR WRITTEN AGREEMENTS BY ANACAL ENGINEERING IS PROHIBITED AND IS THE RESPONSIBILITY OF THE PARTIES USING SAID DRAWING AND/OR DATA FILES, UPON THE REUSE OF THIS PLAN AND/OR DATA FILES ANACAL ENGINEERING RELINQUISHES ALL RESPONSIBILITIES OF THE ACCURACY AND GENERAL CONTENT OF SAID PLAN AND/OR DATA FILES CONTAINED HEREIN.
- 7. BY OBSERVATION NO CEMETERIES ARE KNOWN OR FOUND ON SUBJECT PROPERTY.
- 8. THERE IS NO EVIDENCE OF EARTH MOVING WORK, EXTERIOR BUILDING CONSTRUCTION OR BUILDING ADDITIONS OBSERVED THAT HAVE BEEN DONE WITHIN RECENT MONTHS.
- 9. THERE IS NO EVIDENCE OF SOLID WASTE DUMP, SUMP OR SANITARY LAND FILL USE.
- 10. THERE WAS NO RESEARCH DONE AT THE CITY'S &/OR COUNTY'S PUBLIC WORKS DEPARTMENTS TO INDICATE THAT THERE ARE ANY CHANGES IN THE STREET RIGHT OF WAY LINES AS SHOWN HEREON. FURTHERMORE THERE IS NO OBSERVABLE EVIDENCE OF ANY RECENT STREET OR SIDEWALK CONSTRUCTION OR REPAIRS UNLESS OTHERWISE NOTED ON THE SURVEY. IT IS THE RESPONSIBILITY OF THE DESIGN PROFESSIONAL TO VERIFY THIS INFORMATION PRIOR TO ANY FUTURE DESIGN WORK.
- 11. THIS PLAN DOES NOT CONTAIN SUFFICIENT DATA FOR DESIGN PURPOSES AND IS NOT FOR CONSTRUCTION PURPOSES.
- 12. BASED ON VISUAL OBSERVATION, THE SUBJECT SITE IS SERVICED BY ALL THE NECESSARY UTILITIES REQUIRED TO MAINTAIN NORMAL OPERATION AND ENTER THROUGH ADJOINING STREETS AND/OR EASEMENTS OF RECORD. UNDERGROUND EVIDENCE FROM PLANS WAS NOT PROVIDED.
- 13. ALL FIELD MEASUREMENTS MATCHED RECORD DIMENSIONS WITHIN THE PRECISION REQUIREMENTS OF ALTA/NSPS SPECIFICATIONS UNLESS OTHERWISE NOTED.
- 14. SITE HAS DIRECT ACCESS E. BAKER STREET, A PUBLIC RIGHT-OF-WAY.
- 15. SURVEYOR DOES NOT ASCERTAIN OWNERSHIP OF FENCES AND PERIMETER WALLS.
- 16. ALL STATEMENTS WITHIN THE CERTIFICATION, AND OTHER REFERENCES LOCATED ELSEWHERE HEREON, RELATED TO: UTILITIES, IMPROVEMENTS, STRUCTURES, BUILDINGS, PARTY WALLS, PARKING, EASEMENT, SERVITUDES, AND ENCROACHMENTS; ARE BASED SOLELY ON ABOVE GROUND, VISIBLE EVIDENCE, UNLESS ANOTHER SOURCE OF INFORMATION IS SPECIFICALLY REFERENCED HEREON.
- 17. THE DIFFERENCES BETWEEN CALLS OF RECORD AND THOSE THAT WERE FOUND DO NOT CREATE ANY GAPS OR GORES BETWEEN ALL PUBLIC RIGHTS OF WAY. THE SUBJECT PROPERTY FORMS A MATHEMATICALLY CLOSED FIGURE, WHICH CONSTITUTES A CONTIGUOUS PARCEL OF
- 18. THE ACCOMPANYING SURVEY WAS MADE ON THE GROUND AND CORRECTLY SHOWS THE LOCATION OF THE BUILDINGS, STRUCTURES AND OTHER IMPROVEMENTS SITUATED ON THE ABOVE PREMISES: THERE ARE NO VISIBLE ENCROACHMENTS ON THE SUBJECT PROPERTY OR UPON ADJACENT LAND ABUTTING SAID PROPERTY EXCEPT AS SHOWN HEREON AND WAS MADE IN ACCORDANCE WITH LAWS AND/OR MINIMUM STANDARDS OF THE STATE OF CALIFORNIA.
- 19. THE PROPERTY HEREON IS THE SAME PROPERTY DESCRIBED IN REPORT NO. CBT-22004303 WITH AN EFFECTIVE DATE OF APRIL 12, 2022 AND THAT ALL EASEMENTS, COVENANTS AND RESTRICTIONS REFERENCED IN SAID TITLE COMMITMENT OR APPARENT FROM A PHYSICAL INSPECTION OF THE SITE OR OTHERWISE KNOWN TO ME HAVE BEEN PLOTTED HEREON OR OTHERWISE NOTED AS TO THEIR EFFECT ON THE SUBJECT PROPERTY.
- 20. THE LEGAL DESCRIPTION DESCRIBES THE SAME PROPERTY AS INSURED IN THE TITLE COMMITMENT AND ANY EXCEPTIONS HAVE BEEN NOTED.