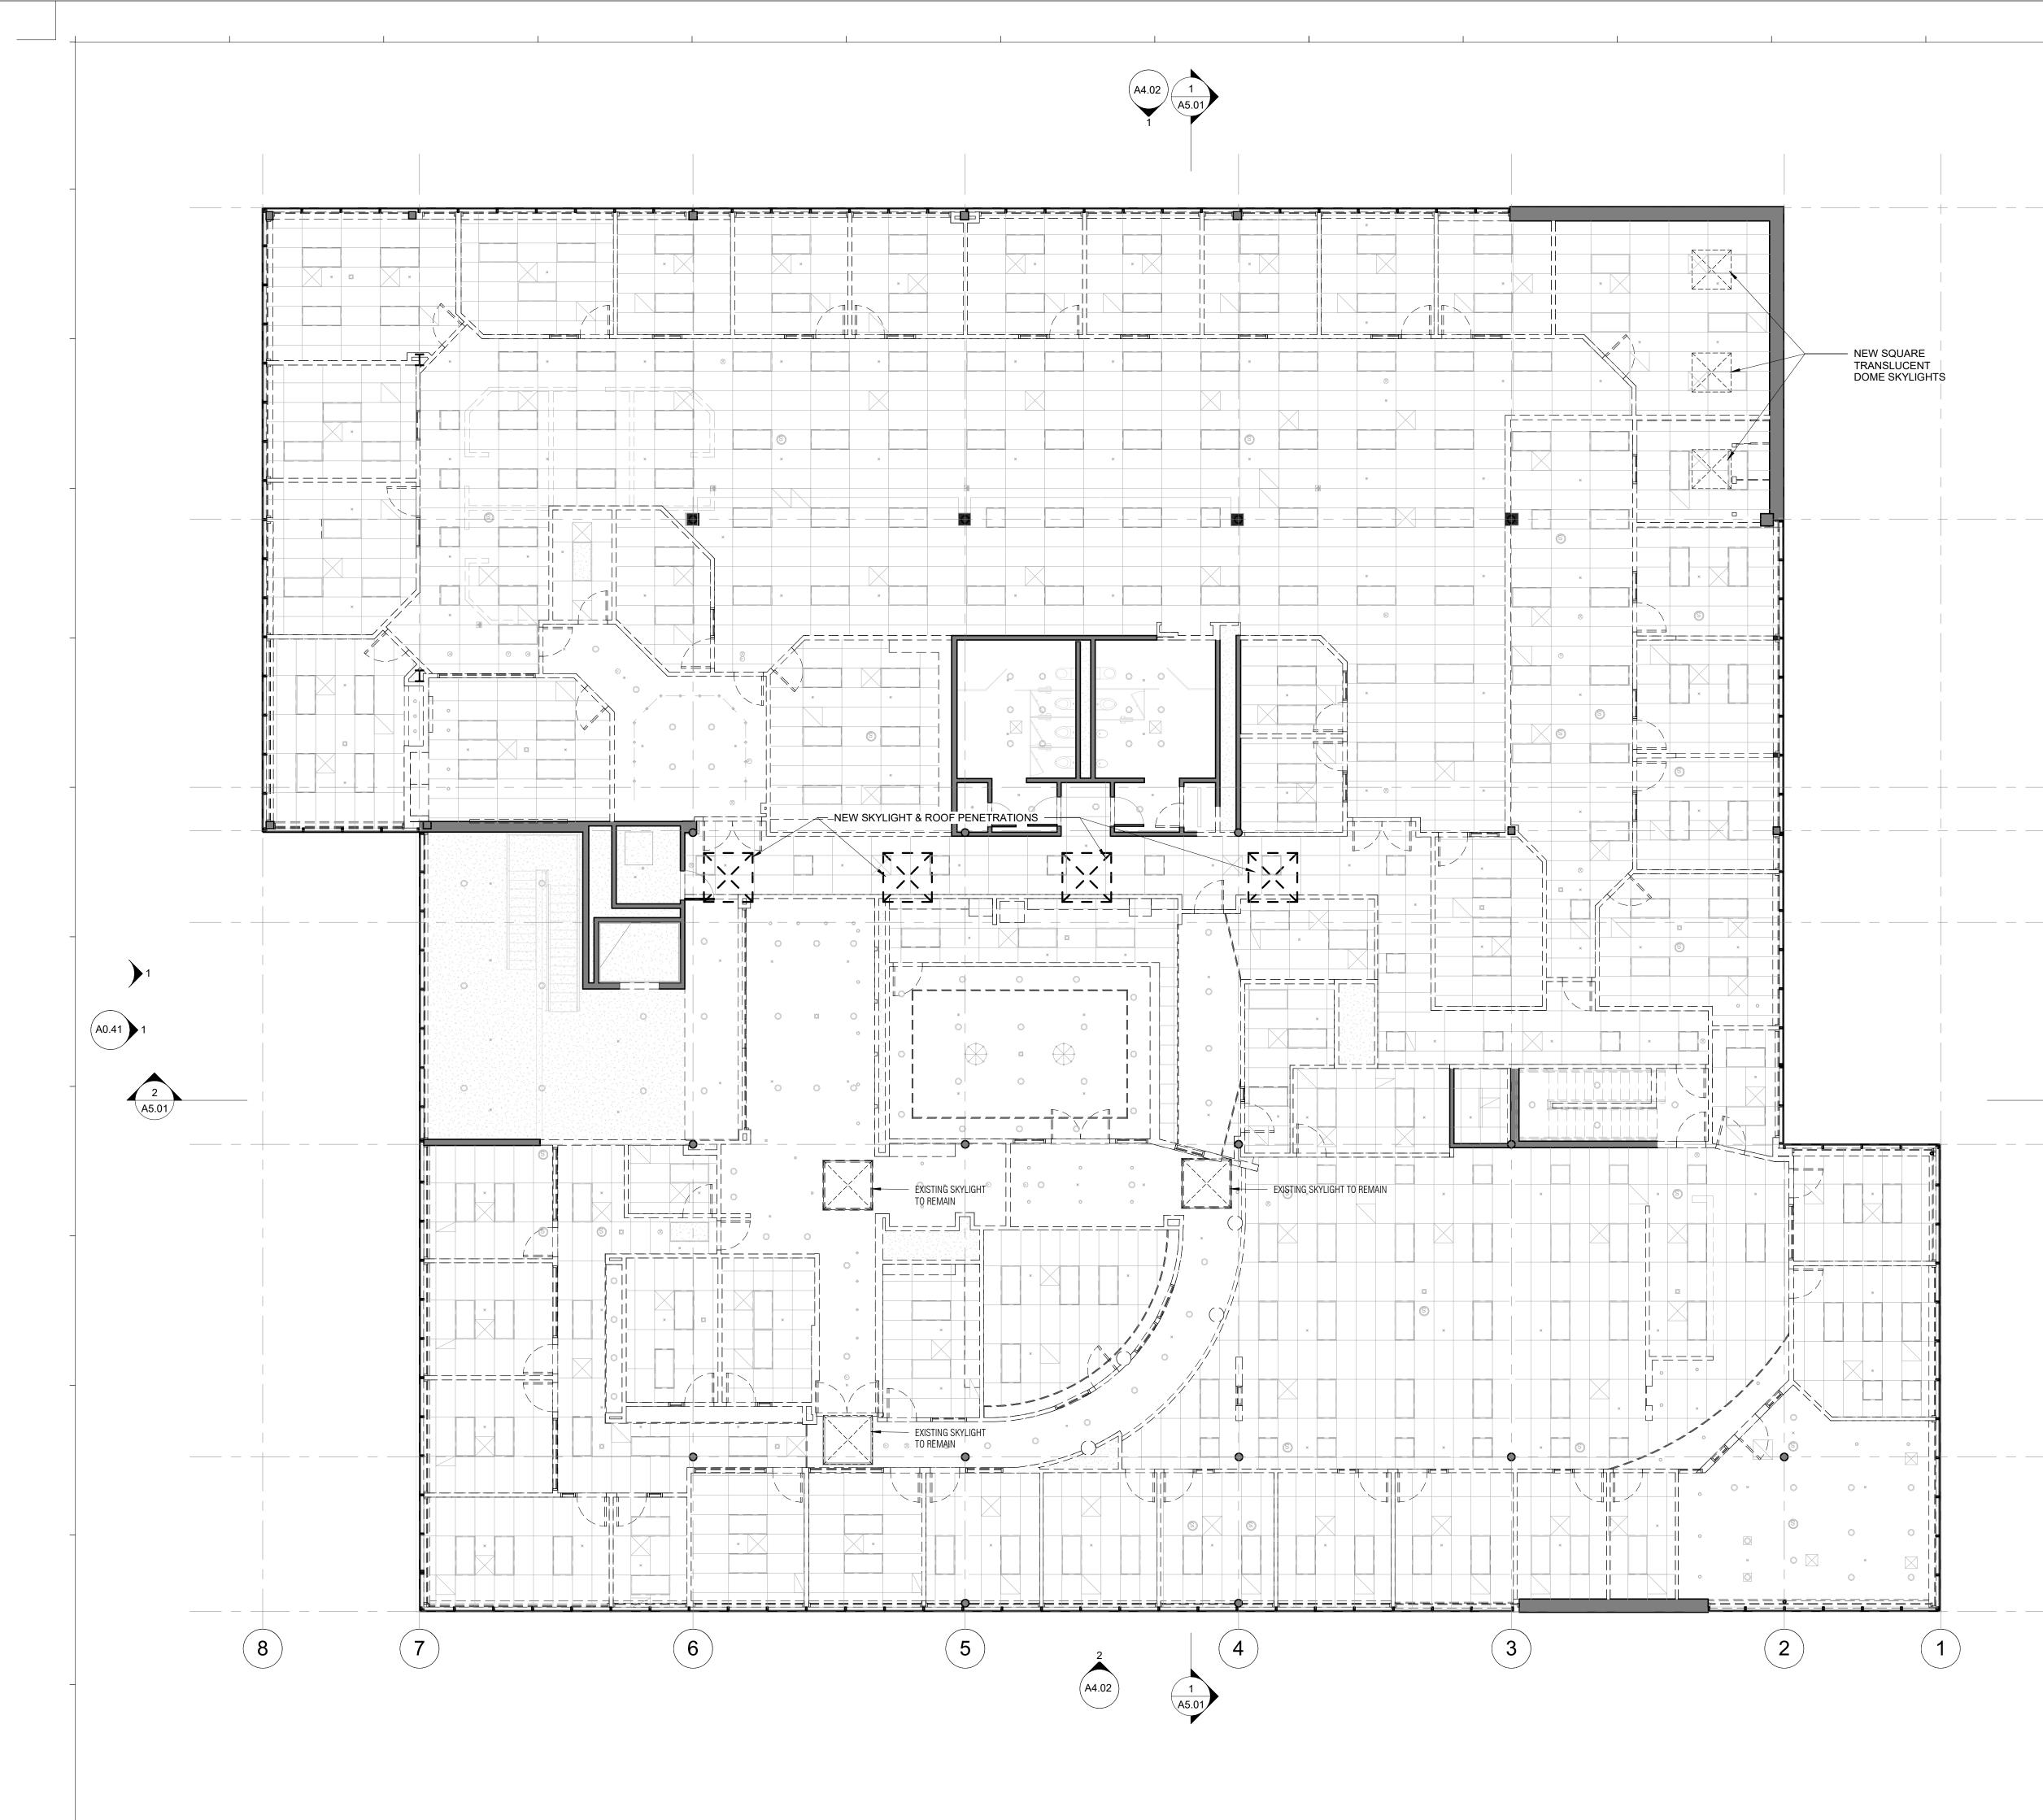

# **PROJECT SCOPE**

AREA OF RENOVATION: 39,457.4 SF

TWO STORY COMMERCIAL OFFICE TENANT IMPROVEMENT:

1. DEMO ALL INTERIOR WALLS AND FINISHES, EXISTING RESTROOMS TO REMAIN & PREP FOR NEW FINISHES

2. DEMISE BUILDING INTO ELEVEN (11) SEPARATE OFFICES, FOR SALE, WITH A WIDE CIRCULATION SPINE IN THE CENTER OF THE EXISTING BUILDING

3. CHANGE OF USE OF 1,622 SF OFFICE SPACE TO 1,622 SF CAFE (RESTAURANT), INCLUDING: (KITCHEN, SINGLE OCCUPANCY RESTROOM, AND 524 SF DINING PATIO)

4. SITE IMPROVEMENTS TO LANDSCAPE & MINOR FACADE UPGRADES AT MAIN ENTRY