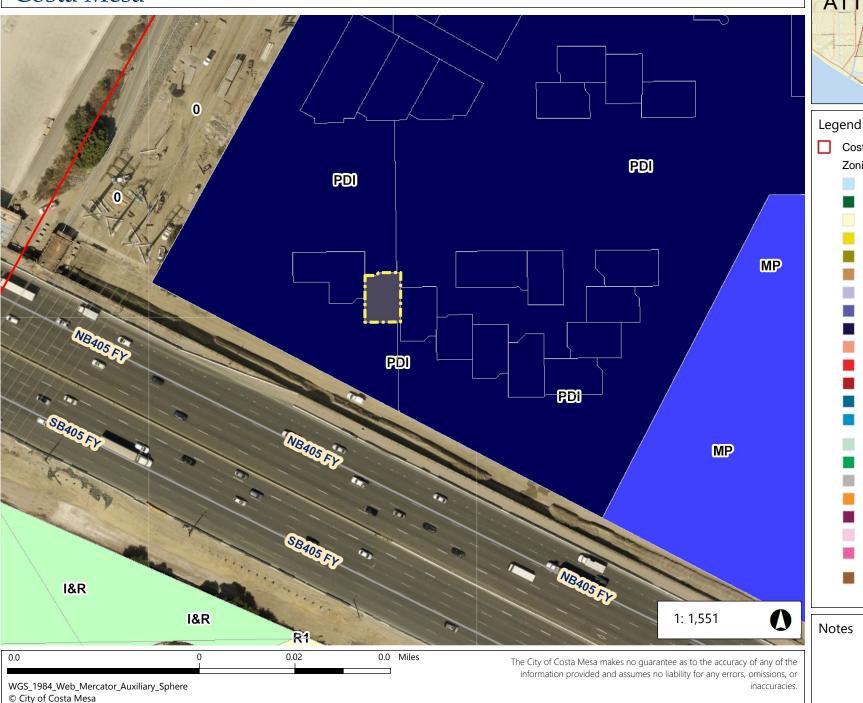

## PA-22-27 (3505 Cadillac Ave, Unit O-209A) - Zoning Map

Costa Mesa

## Zoning

- AP Administrative Professional
- IR-MLT Institutional Recreational I
  - R1 Single-Family Residential
  - R2-MD Multiple-Family Residentia
  - R2-HD Multiple-Family Residentia
  - R3 Multiple Family Residential
  - MG General Industrial
- MP Industrial Park
- PDI Planned Development Industr
- C1 Local Business
- C2 General Business
- C1-S Shopping Center
- TC Town Center
- PDR-NCM Planned Development
- I&R Institutional Recreactional
- I&R-S Institutional Recreational 5
- P Parking
- CL Commercial Limited
- PDC Planned Development Comr
- PDR-LD Planned Development Re
- PDR-MD Planned Development R
- Density
- PDR-HD Planned Development R