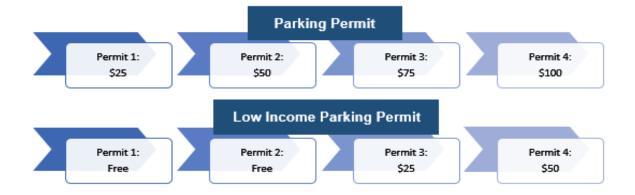

### **Annual Residential Parking Permit Fees**

| Residential Parking Permit - 1st | \$25  |
|----------------------------------|-------|
| Residential Parking Permit - 2nd | \$50  |
| Residential Parking Permit - 3rd | \$75  |
| Residential Parking Permit - 4th | \$100 |
|                                  |       |
| 100 Guest Permits                | \$25  |

# Annual Residential Parking Permit Fees for Qualifying Low Income Residents

| Residential Parking Permit - 1st | Free |
|----------------------------------|------|
| Residential Parking Permit - 2nd | Free |
| Residential Parking Permit - 3rd | \$25 |
| Residential Parking Permit - 4th | \$50 |
| 100 Guest Permits                | \$25 |