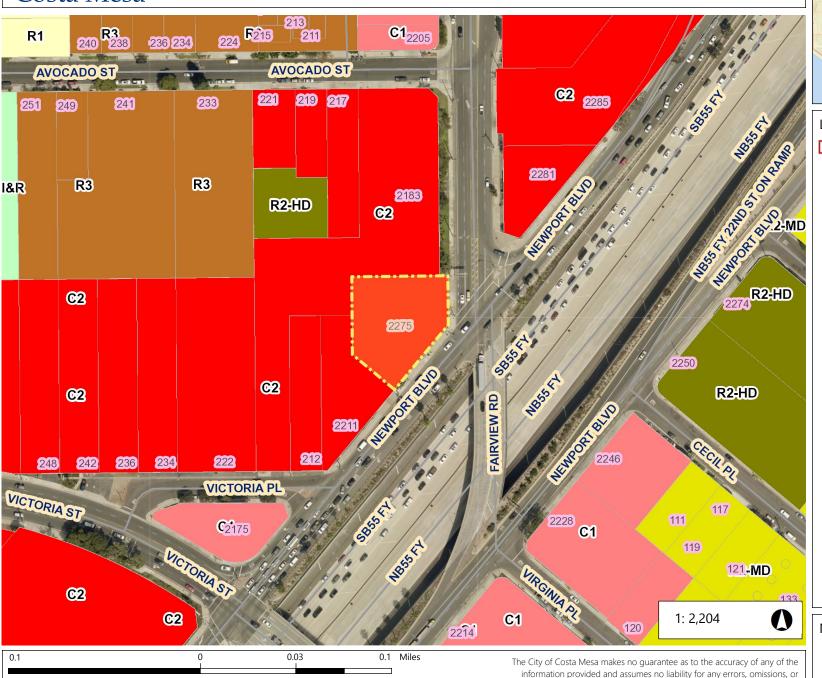

## PA-21-24 (2275 Newport Blvd) - Zoning Map

## Costa Mesa

## Zoning

- AP Administrative Professional
- IR-MLT Institutional Recreational I
  - R1 Single-Family Residential
  - .
  - R2-MD Multiple-Family Residentia
  - R2-HD Multiple-Family Residentia
  - R3 Multiple Family Residential
- MG General Industrial
- MP Industrial Park
- PDI Planned Development Industr
- C1 Local Business
- C2 General Business
- C1-S Shopping Center
- TC Town Center
- 10 Town Contor
- PDR-NCM Planned Development
- iviesa
- I&R Institutional Recreactional

  I&R-S Institutional Recreational \$
- P Parking
- CL Commercial Limited
- PDC Planned Development Comr
- PDR-LD Planned Development Re
- PDR-MD Planned Development R Density
- PDR-HD Planned Development R