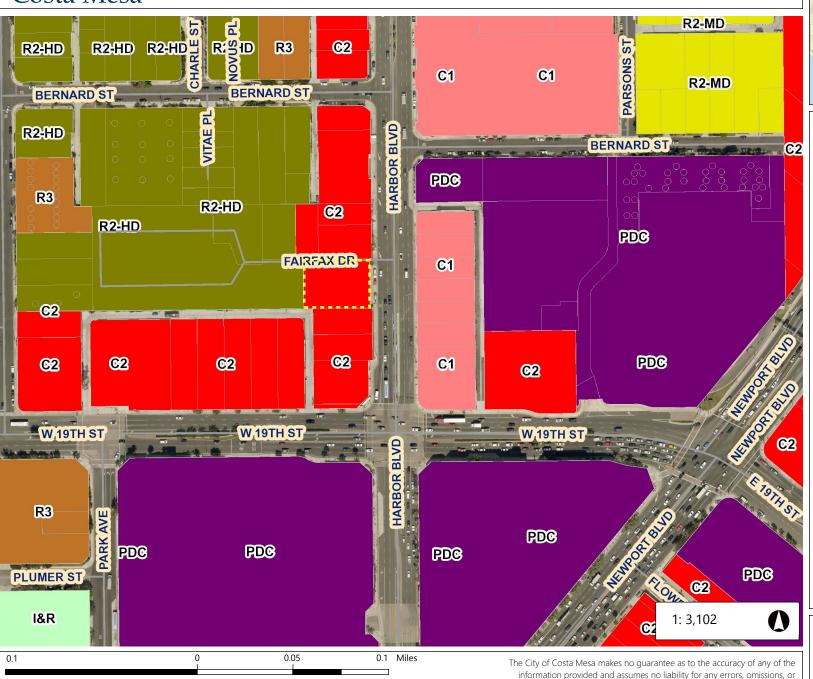

# Costa Mesa

WGS\_1984\_Web\_Mercator\_Auxiliary\_Sphere

© City of Costa Mesa

# **ZONING MAP**







#### Costa Mesa

## Zoning

- AP Administrative Professional
- IR-MLT Institutional Recreational I
  - R1 Single-Family Residential
  - .
- R2-MD Multiple-Family Residentia
- R2-HD Multiple-Family Residentia
- R3 Multiple Family Residential
- MG General Industrial
- MP Industrial Park
- PDI Planned Development Industr
- C1 Local Business
- C2 General Business
  - C1-S Shopping Center
- TC Town Center
- •
- PDR-NCM Planned Development Mesa
- I&R Institutional Recreactional
- I&R-S Institutional Recreational 9
- P Parking
- CL Commercial Limited
- PDC Planned Development Comr
- PDR-LD Planned Development Re
- PDR-MD Planned Development R Density
- PDR-HD Planned Development R

### Notes

inaccuracies.

PA-21-14 (1921 Harbor Boulevard)