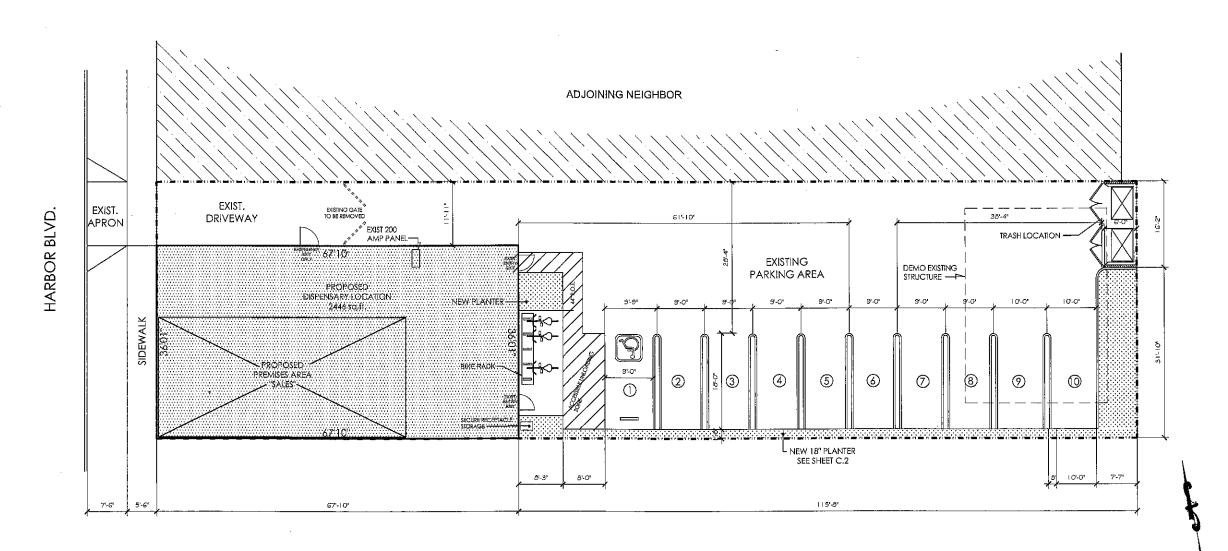

## ATTACHMENT 6

| Sheet Index |                         | Legend                           | Project Information                                                          |
|-------------|-------------------------|----------------------------------|------------------------------------------------------------------------------|
| C.1         | TITLE SHEET / SITE PLAN | PROPERTY LINE                    | GOVERNING CODE  ERTY LINE 2019 GBC, CMC, CPC, CEC, AND 2019 T-24 ENERGY REG. |
| C.2         | LANDSCAPE PLAN          | BUILDING LINE                    | CONSTRUCTION TYPE TYPE VB / NON-SPRINLKERED                                  |
| C.3         | COLOR ELEVATIONS        | EXISTING FOOTPRINT               | OCCUPANCY TYPE COMMERCIAL - B                                                |
| C.4         | SENSITIVE USE MAP       | ADJOINING NEIGHBOR               | USE<br>RETAIL                                                                |
| PM,1        | PARCEL MAP              | Parking                          | ZONE C2 NUMBER OF STORIES                                                    |
| PM.2        | PARCEL MAP "CONTINUED"  | Assessable 1 Standard 9 Total 10 | ONE  APN: 419-203-05                                                         |