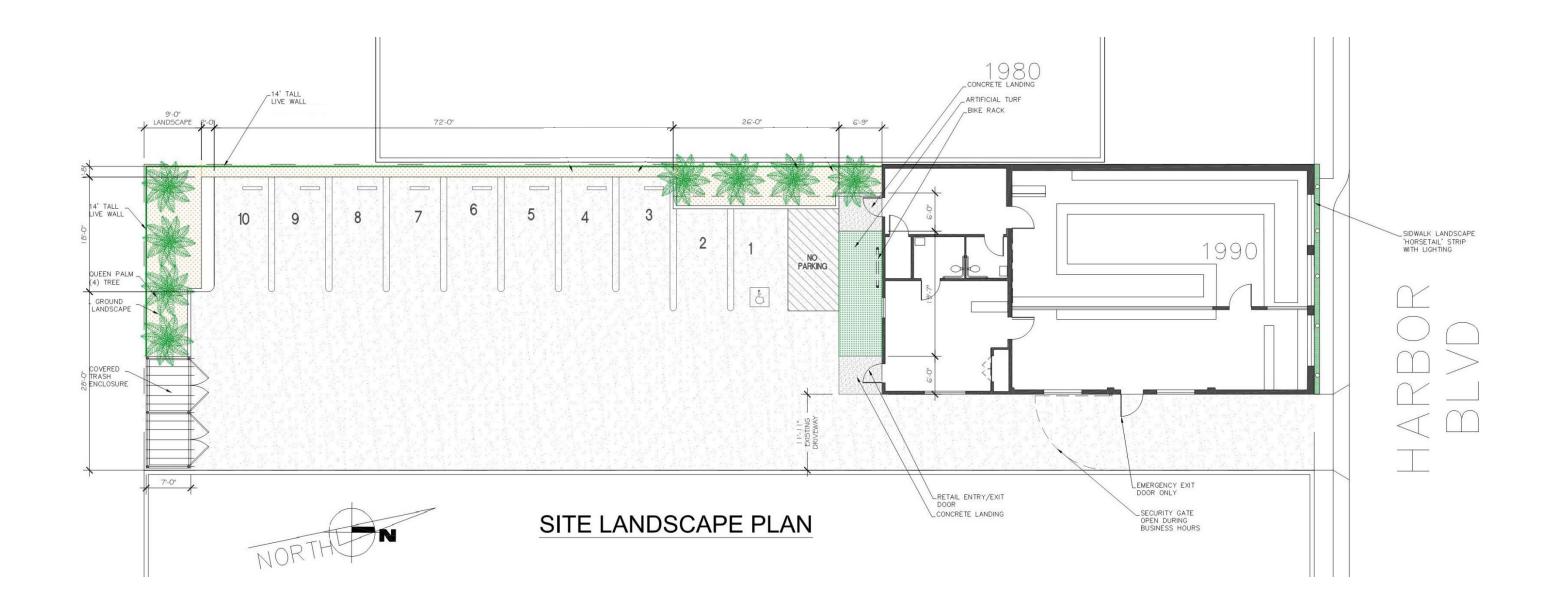

## ATTACHMENT 6

| Sheet Index |                         | Legend                           | Project Information                                                          |
|-------------|-------------------------|----------------------------------|------------------------------------------------------------------------------|
| C.1         | TITLE SHEET / SITE PLAN | PROPERTY LINE                    | GOVERNING CODE  ERTY LINE 2019 GBC, CMC, CPC, CEC, AND 2019 T-24 ENERGY REG. |
| C.2         | LANDSCAPE PLAN          | BUILDING LINE                    | CONSTRUCTION TYPE TYPE VB / NON-SPRINLKERED                                  |
| C.3         | COLOR ELEVATIONS        | EXISTING FOOTPRINT               | OCCUPANCY TYPE COMMERCIAL - B                                                |
| C.4         | SENSITIVE USE MAP       | ADJOINING NEIGHBOR               | USE<br>RETAIL                                                                |
| PM,1        | PARCEL MAP              | Parking                          | ZONE C2 NUMBER OF STORIES                                                    |
| PM.2        | PARCEL MAP "CONTINUED"  | Assessable 1 Standard 9 Total 10 | ONE  APN: 419-203-05                                                         |