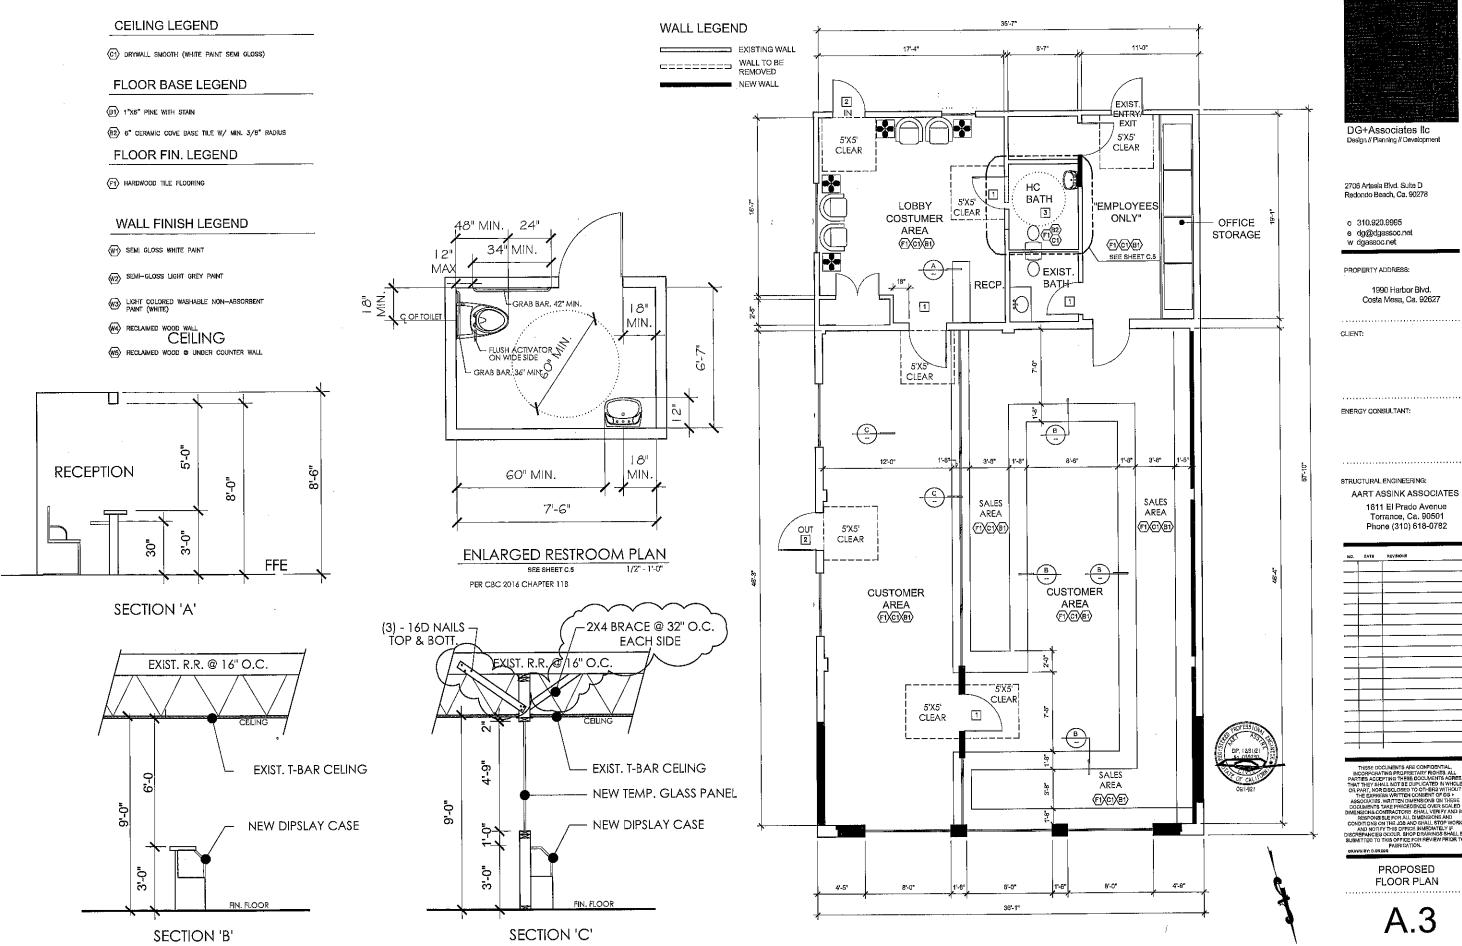

## ATTACHMENT 6

| Sheet Index |                         | Legend                           | Project Information                                                          |
|-------------|-------------------------|----------------------------------|------------------------------------------------------------------------------|
| C.1         | TITLE SHEET / SITE PLAN | PROPERTY LINE                    | GOVERNING CODE  ERTY LINE 2019 GBC, CMC, CPC, CEC, AND 2019 T-24 ENERGY REG. |
| C.2         | LANDSCAPE PLAN          | BUILDING LINE                    | CONSTRUCTION TYPE TYPE VB / NON-SPRINLKERED                                  |
| C.3         | COLOR ELEVATIONS        | EXISTING FOOTPRINT               | OCCUPANCY TYPE COMMERCIAL - B                                                |
| C.4         | SENSITIVE USE MAP       | ADJOINING NEIGHBOR               | USE<br>RETAIL                                                                |
| PM,1        | PARCEL MAP              | Parking                          | ZONE C2 NUMBER OF STORIES                                                    |
| PM.2        | PARCEL MAP "CONTINUED"  | Assessable 1 Standard 9 Total 10 | ONE  APN: 419-203-05                                                         |