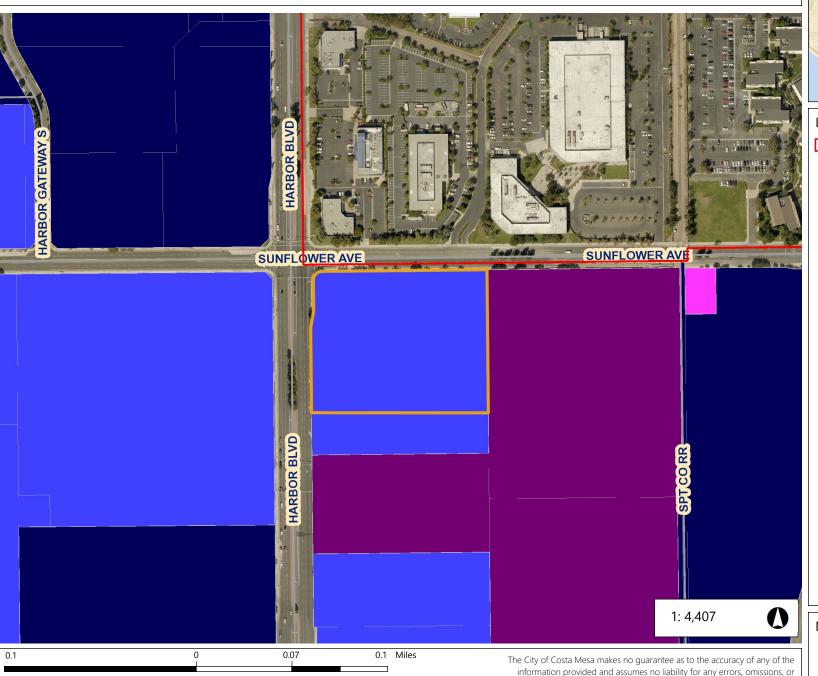

## Zoning Map

## Legend

Costa Mesa

## Zoning

- AP Administrative Professional
- IR-MLT Institutional Recreational I
  - R1 Single-Family Residential
  - R2-MD Multiple-Family Residentia
- R2-HD Multiple-Family Residentia
- R3 Multiple Family Residential
- MG General Industrial
- MP Industrial Park
- PDI Planned Development Industr
- C1 Local Business
- C2 General Business
  - C1-S Shopping Center
- TC Town Center
- PDR-NCM Planned Development
  - I&R Institutional Recreactional
- I&R-S Institutional Recreational 5
- P Parking
- CL Commercial Limited
- PDC Planned Development Comr
- PDR-LD Planned Development Ro
- PDR-MD Planned Development R
- Density
- PDR-HD Planned Development R