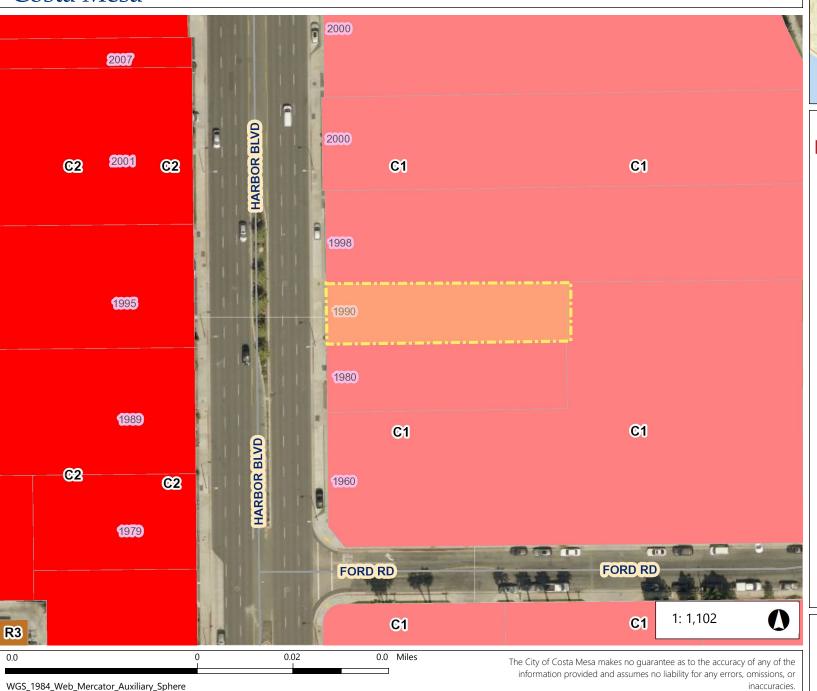

© City of Costa Mesa

## PA-21-21 (1990 Harbor Boulevard) - Zoning Map







Costa Mesa

## Zoning

- AP Administrative Professional
- IR-MLT Institutional Recreational I
  - R1 Single-Family Residential
  - R2-MD Multiple-Family Residentia
- R2-HD Multiple-Family Residentia
- R3 Multiple Family Residential
- MG General Industrial
- MP Industrial Park
- PDI Planned Development Industr
- C1 Local Business
- C2 General Business
- C1-S Shopping Center
- TC Town Center
- •
- PDR-NCM Planned Development Mesa
- I&R Institutional Recreactional
- I&R-S Institutional Recreational 5
- P Parking
- CL Commercial Limited
- PDC Planned Development Comr
- PDR-LD Planned Development Re
- PDR-MD Planned Development R Density
- PDR-HD Planned Development R

Notes