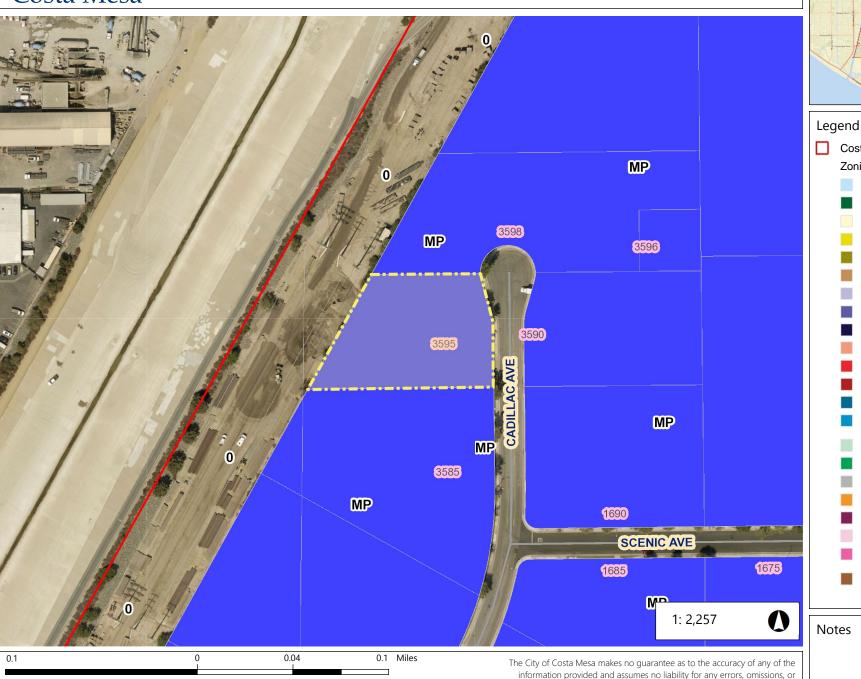

## PA-21-12 (3595 Cadillac Ave) - Zoning Map

Costa Mesa

## Zoning

- AP Administrative Professional
- IR-MLT Institutional Recreational I
  - R1 Single-Family Residential
  - R2-MD Multiple-Family Residentia
  - R2-HD Multiple-Family Residentia
  - R3 Multiple Family Residential
  - MG General Industrial
  - MP Industrial Park
  - PDI Planned Development Industr
  - C1 Local Business
- C2 General Business
  - C1-S Shopping Center
- TC Town Center
- PDR-NCM Planned Development
- I&R Institutional Recreactional
- I&R-S Institutional Recreational 5
- P Parking

inaccuracies.

- CL Commercial Limited
- PDC Planned Development Comr
- PDR-LD Planned Development Re
- PDR-MD Planned Development R
- Density
- PDR-HD Planned Development R