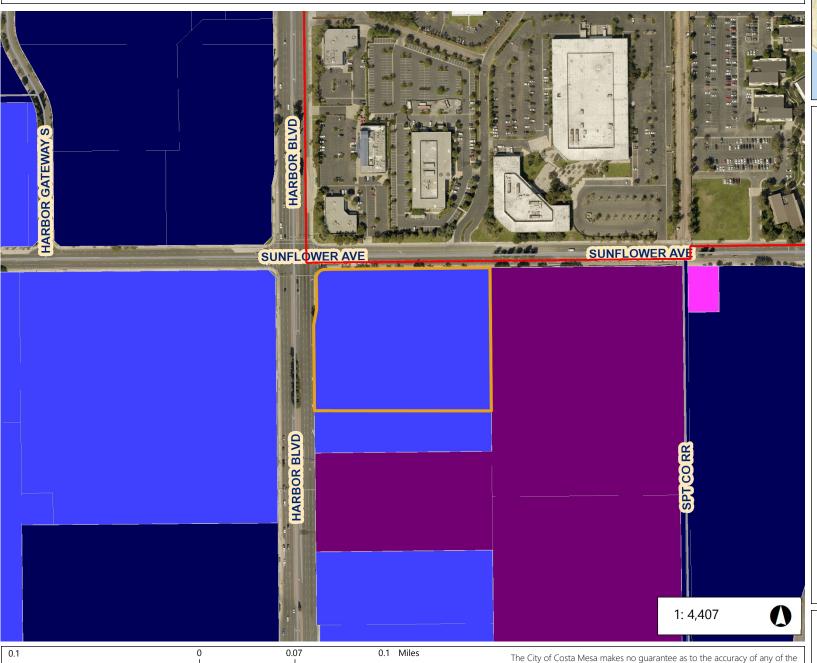

## Zoning Map

## Legend

Costa Mesa

## Zoning

- AP Administrative Professional
- IR-MLT Institutional Recreational I
  - R1 Single-Family Residential
  - R2-MD Multiple-Family Residentia
- R2-HD Multiple-Family Residentia
- R3 Multiple Family Residential
- MG General Industrial
- MP Industrial Park
- PDI Planned Development Industr
- C1 Local Business
- C2 General Business
  - C1-S Shopping Center
- TC Town Center
- PDR-NCM Planned Development
- I&R Institutional Recreactional
- I&R-S Institutional Recreational 5
- P Parking
- CL Commercial Limited
- PDC Planned Development Comr
- PDR-LD Planned Development Re
- PDR-MD Planned Development R
- Density
- PDR-HD Planned Development R

Notes

inaccuracies.

information provided and assumes no liability for any errors, omissions, or