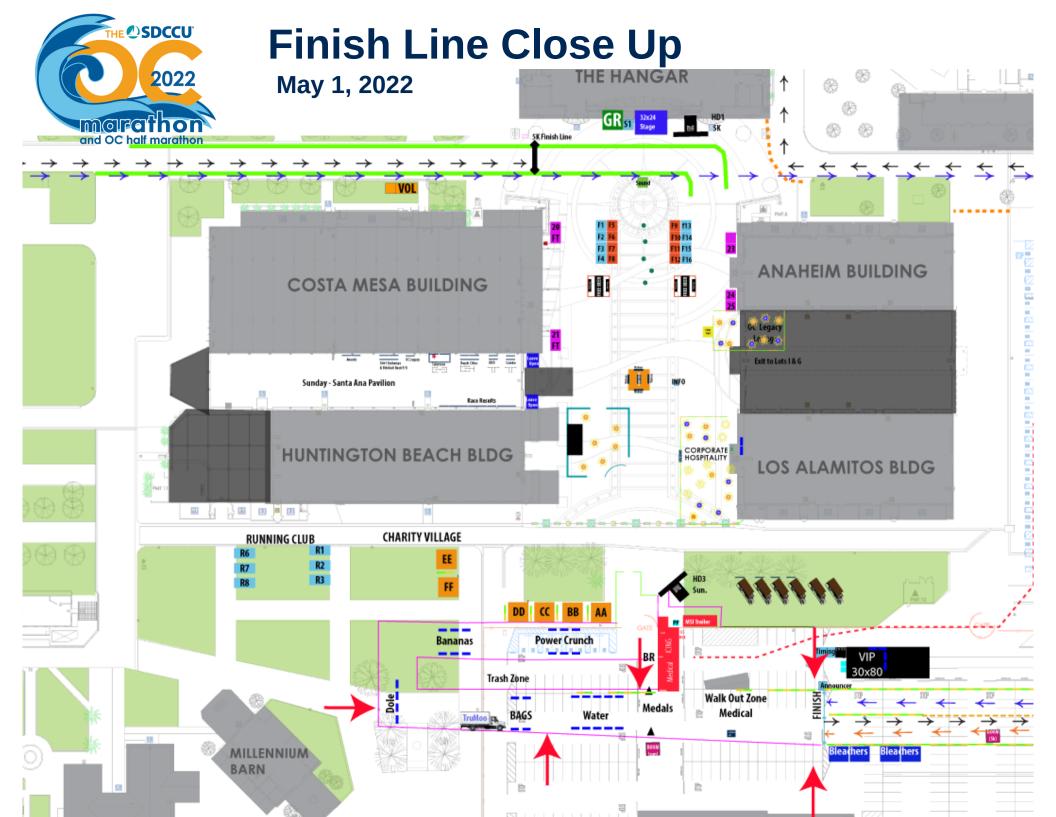

**Location:** Newport Beach, Costa Mesa, Santa Ana, Irvine City Streets **Start Line:** Newport Center Dr – Fashion Island, Newport Beach

Start Time: 5:30 am start

Finish Line: OC Fair & Event Center

Half Marathon (8,000 participants)

**Location:** Newport Beach, Costa Mesa, Santa Ana, Irvine City Streets **Start Line:** Newport Center Dr – Fashion Island, Newport Beach

**Start Time:** 6:15 am start

**Finish Line:** OC Fair & Event Center