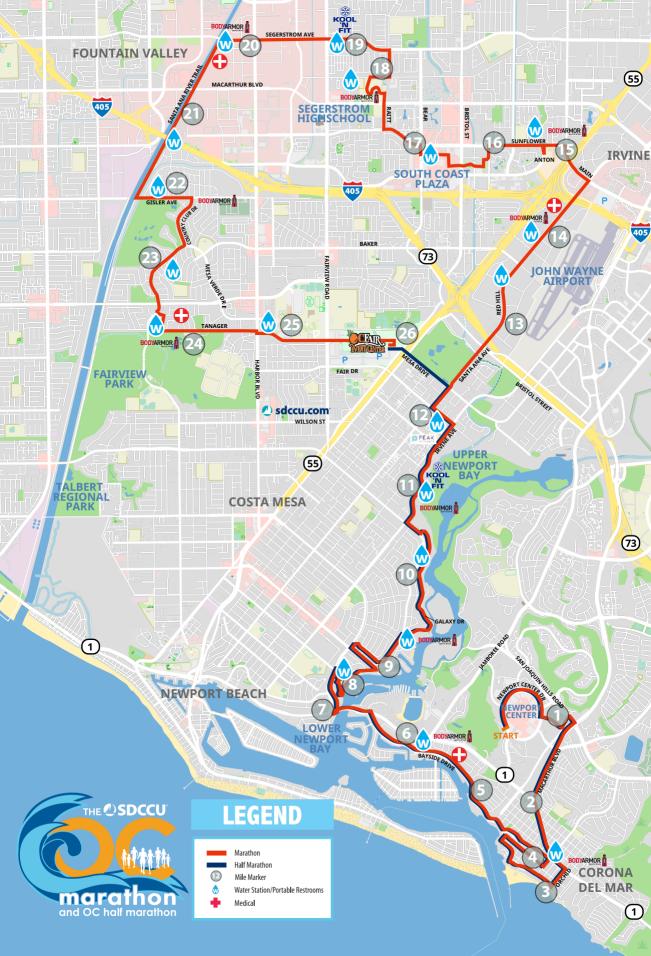

**Location:** Newport Beach, Costa Mesa, Santa Ana, Irvine City Streets **Start Line:** Newport Center Dr – Fashion Island, Newport Beach

Start Time: 5:30 am start

Finish Line: OC Fair & Event Center

Half Marathon (8,000 participants)

**Location:** Newport Beach, Costa Mesa, Santa Ana, Irvine City Streets **Start Line:** Newport Center Dr – Fashion Island, Newport Beach

**Start Time:** 6:15 am start

**Finish Line:** OC Fair & Event Center

### OC Marathon – Turn by Turn Directions

#### **Start Line**

- 1. Northbound on Newport Center Drive (inner loop only)
- 2. L on San Nicolas
- 3. Lon Avocado
- 4. R on San Joaquin Hills Rd.
- 5. R on MacArthur Blvd.
- 6. L on Coast Highway (PCH)

## Corona del Mar, Balboa Island, Promontory Point, Linda Island and Harbor Island

- 7. R on Orchid Ave.
- 8. R on Ocean Blvd.
- 9. R on Carnation Ave.
- 10. R on Seaview Way
- 11. L on Marguerite Ave.
- 12. L on Bayside Dr.

## **Dover Shores / Irvine Avenue**

- 13. L on PCH (Stay on south side of bridge and follow coning pattern)
- 14. On the west side of the bridge, L onto sidewalk and follow path under the bridge
- 15. Come up on the north side of the bridge and onto Dover going north
- 16. R on Castaways Ln
- 17. R into Castaways/Back Bay Trail Parking lot
- 18. Straight on Castaways/Back Bay Trail to Dover Dr.
- 19. Left on Castaways/Back Bay Trail to Dover Dr. (the final turn, where there is a "look out" to the right)
- 20. Keep on Castaways/Back Bay Trail to Dover St
- 21. R on Dover Dr.(Runners stay on sidewalk)
- 22. R on Westcliff Dr.
- 23. R on Westcliff/Dover
- 24. L on Santiago Dr.
- 25. R on Galaxy Dr.
- 26. R on Santiago Dr.