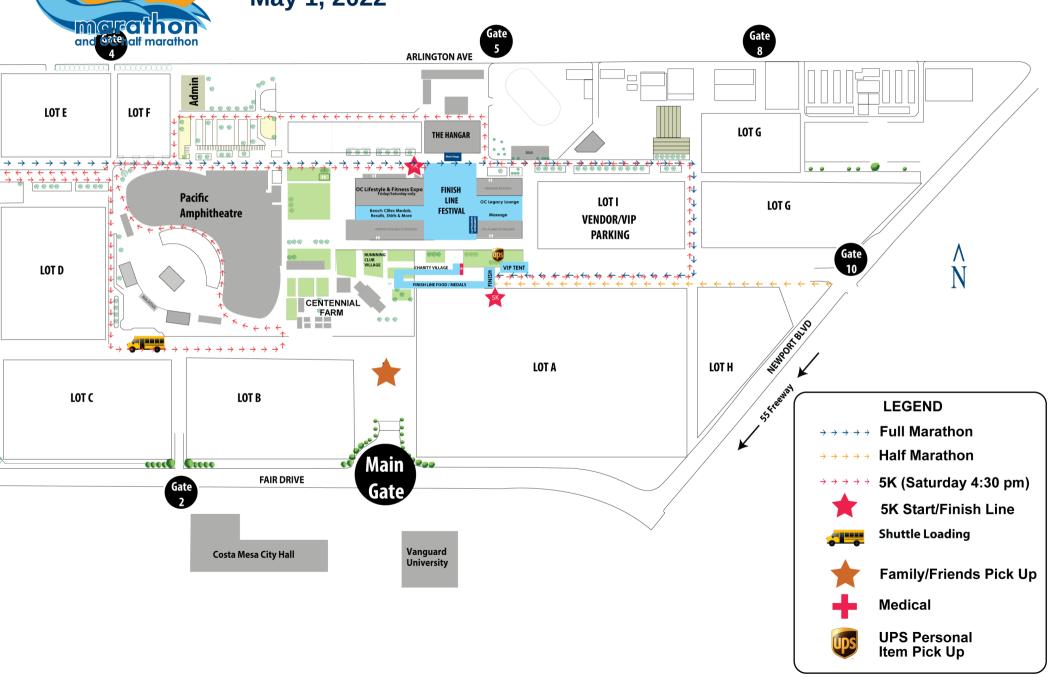

#### ALL APPLICATIONS MUST BE ACCOMPANIED BY SITE PLANS AND VICINITY MAPS

Please complete the following application regarding the event you are proposing:

| DATE OF APPLICATION: 01/13/2022                                                                                                                                                                                                        |                      | PERSON IN CHARGE<br>Gary Kutscher | ON DAY OF  | EVENT:                 |               |              |             |
|----------------------------------------------------------------------------------------------------------------------------------------------------------------------------------------------------------------------------------------|----------------------|-----------------------------------|------------|------------------------|---------------|--------------|-------------|
| APPLICANT'S NAME:                                                                                                                                                                                                                      | (LAST)               | (FIRST)                           |            | (MIDDLE)               | TELEPHON      | IE NUMBER:   |             |
| The OC Marathon                                                                                                                                                                                                                        | (LAST)               | (FINST)                           |            | (MIDDLE)               | ( )           | 9.           | 49-222-0456 |
| APPLICANT'S ADDRESS:                                                                                                                                                                                                                   |                      |                                   | CITY:      |                        | 1             | STATE:       | ZIP CODE:   |
| 3100 Airway Avenue,                                                                                                                                                                                                                    |                      |                                   |            | a Mesa                 |               | Са           | 92626       |
| ALTERNATE CONTACT: Jodi Hoose                                                                                                                                                                                                          | (LAST)               | (FIRST)                           |            | (MIDDLE)               | TELEPHON      | IE NUMBER: 7 | 14-658-3426 |
| FULL TRUE NAME OF BUSI                                                                                                                                                                                                                 | NESS CONDUCTING/HO   | STING EVENT                       |            |                        | TELEPHON      | IE NUMBER:   |             |
| The OC Marathon LL                                                                                                                                                                                                                     |                      |                                   |            |                        | (             | 9.           | 49-222-0456 |
| BUSINESS ADDRESS                                                                                                                                                                                                                       |                      |                                   | CITY       | :                      |               | STATE:       | ZIP CODE:   |
| 3100 Airway Avenue,                                                                                                                                                                                                                    | #104                 |                                   | Cos        | ta Mesa                |               | CA           | 92626       |
| ADDRESS OF EVENT:                                                                                                                                                                                                                      |                      |                                   |            |                        |               | UNIT NUMBER  | : '         |
| 88 Fair Drive, Costa I                                                                                                                                                                                                                 |                      |                                   |            |                        |               |              |             |
| APPROVED BUILDING USE:                                                                                                                                                                                                                 |                      | Т                                 | YPE OF STR | RUCTURE:               |               |              |             |
|                                                                                                                                                                                                                                        |                      |                                   |            |                        |               |              |             |
| TYPE OF EVENT:                                                                                                                                                                                                                         | .II Manadaan O laa   | 16                                |            |                        |               |              |             |
| 5K Run and Walk, fo                                                                                                                                                                                                                    |                      |                                   |            | LEVENT END T           |               | T            |             |
| EVENT START DATE: 04 / 30 / 22                                                                                                                                                                                                         | EVENT START TIME:    | event end da<br>05 / 01           | 122        | EVENT END TI           | ME:           |              |             |
| 04 / 30/ 22<br>SET UP START TIME:                                                                                                                                                                                                      | 5:00 pm              | TEAR DOWN ST                      |            | 2:00 pm<br>TEAR DOWN E | ND TIME.      | TOTAL TIME   | OF EVENT    |
| 3:00 PM                                                                                                                                                                                                                                | 8:00 AM              | 9:00 AM                           | ART HIVE.  | 12:00 PM               | IND TIME.     | Hours 5-     |             |
| 1. TYPE OF EVENT:                                                                                                                                                                                                                      | 0.00 / ((V)          | 3.00 / tivi                       |            | 12.001 101             |               | 110di 5 0    | 0           |
| Marathon, Half Mara                                                                                                                                                                                                                    | athon, 5K and Kid    | s Run                             |            |                        |               |              |             |
| 2. DESCRIBE PLANNED A                                                                                                                                                                                                                  | CTIVITIES:           |                                   |            |                        |               | -            |             |
| When a productive members are considerable and                                                                                                                                                                                         |                      | is city streets ar                | nd the OC  | Fair & Fv              | ent Cente     | r property   | Evno        |
| Run/Walk road race occupying various city streets and the OC Fair & Event Center property. Expo and Festival will also take place on OC Fair property.                                                                                 |                      |                                   |            |                        |               |              |             |
|                                                                                                                                                                                                                                        |                      |                                   |            |                        |               |              |             |
|                                                                                                                                                                                                                                        |                      |                                   |            |                        |               |              |             |
|                                                                                                                                                                                                                                        |                      |                                   |            |                        |               |              |             |
|                                                                                                                                                                                                                                        |                      |                                   |            |                        |               |              |             |
| 3. ESTIMATED # OF PERSONS AT EVENT: 4. ESTIMATED # OF VEHICLES AT EVENT: 5. ESTIMATED # OF PARKING SPACES REQUIRED:                                                                                                                    |                      |                                   |            |                        |               |              |             |
| 10,000 runners/10,0                                                                                                                                                                                                                    | 000 spectato 8,000   | 0                                 |            | 8,000                  |               |              |             |
| 6. LOCATION OF EVENT:                                                                                                                                                                                                                  |                      |                                   |            |                        |               |              |             |
| Various City streets                                                                                                                                                                                                                   | . Finish line, festi | val and expo tal                  | ke place   | at the OC F            | air & Eve     | ent Center   |             |
|                                                                                                                                                                                                                                        |                      |                                   |            |                        |               |              |             |
|                                                                                                                                                                                                                                        |                      |                                   |            |                        |               |              |             |
|                                                                                                                                                                                                                                        |                      |                                   |            |                        |               |              |             |
| 7. WILL ALL OR A PORTION OF THE EVENT OCCUR ON PRIVATE PROPERTY WITHIN THE CITY OF COSTA MESA? ✓ YES ☐ NO. IF YES,                                                                                                                     |                      |                                   |            |                        |               |              |             |
| WHERE? OC Fair & Event Center                                                                                                                                                                                                          |                      |                                   |            |                        |               |              |             |
| 8. HAVE YOU OBTAINED WRITTEN APPROVAL FROM THE OWNERS FOR THE USE OF THE PROPERTY FOR THE EVENT? Z YES NO                                                                                                                              |                      |                                   |            |                        |               |              |             |
| If YES, attach a copy of the written approval to your application.                                                                                                                                                                     |                      |                                   |            |                        |               |              |             |
| If NO, you must file written approval with the Costa Mesa Police Department before a Special Event Permit will be issued. Please write your name, date of the event, and the Special Event Application number on the written approval. |                      |                                   |            |                        |               |              |             |
| 9. WILL THERE BE FIRST AID OR EMERGENCY AID STATIONS AT THE EVENT? Z YES NO. IF YES, WHERE?                                                                                                                                            |                      |                                   |            |                        |               |              |             |
| See attached                                                                                                                                                                                                                           |                      |                                   |            |                        |               |              |             |
| 10. WILL FOOD OR ALCOH                                                                                                                                                                                                                 | HOLIC BEVERAGES* BE  | SERVED OR SOLD AT                 | THE EVENT  | ? Z YES 🗖 NO           | . IF YES, DES | SCRIBE:      |             |
| Yes, controlled by                                                                                                                                                                                                                     | Spectra Concess      | ions at OC Fair                   | & Event    | Center                 |               |              |             |
| *Note: Alcohol is prohibited of                                                                                                                                                                                                        |                      |                                   |            |                        |               |              |             |
|                                                                                                                                                                                                                                        |                      |                                   |            |                        |               |              |             |

**Location:** Newport Beach, Costa Mesa, Santa Ana, Irvine City Streets **Start Line:** Newport Center Dr – Fashion Island, Newport Beach

Start Time: 5:30 am start

Finish Line: OC Fair & Event Center

Half Marathon (8,000 participants)

**Location:** Newport Beach, Costa Mesa, Santa Ana, Irvine City Streets **Start Line:** Newport Center Dr – Fashion Island, Newport Beach

**Start Time:** 6:15 am start

**Finish Line:** OC Fair & Event Center