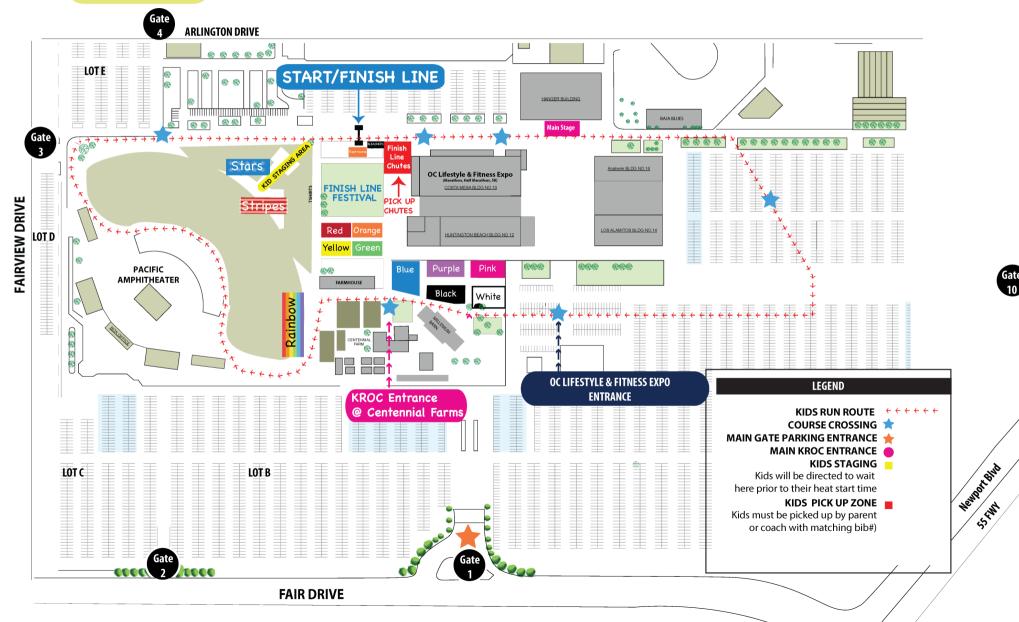

**Friday, April 29, 2022** 

**OC Lifestyle & Fitness Expo** 

**Location:** OC Fair & Event Center, Costa Mesa Building, Building #10

**Time:** 4:00pm – 8:00pm

Saturday, April 30, 2022

Kids Run the OC (6,000 participants)

**Location:** OC Fair & Event Center, Park Plaza

**Time:** 8:00am – 12:00pm

**OC Lifestyle & Fitness Expo** 

**Location:** OC Fair & Event Center, Costa Mesa Building, Building #10

**Time:** 10:00am – 5:00pm

5K Run/Walk (2,800 participants)

**Location:** Costa Mesa City Streets/Orange Coast College

**Start/Finish Line:** OC Fair & Event Center

**Start Time:** 5:00 pm

Sunday, May 1, 2022

**Full Marathon (1,600 participants)** 