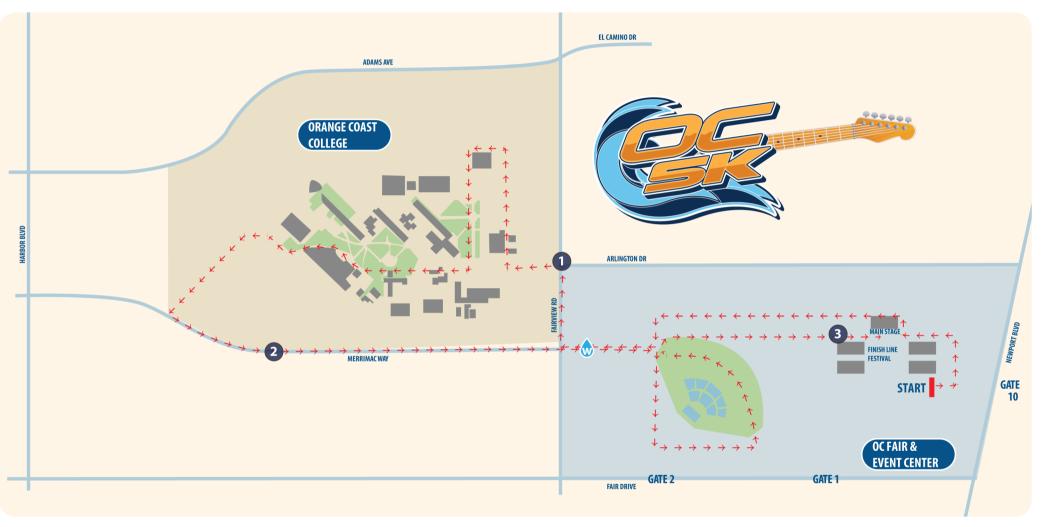

5K Run/Walk (2,800 participants)

**Location:** Costa Mesa City Streets/Orange Coast College

**Start/Finish Line:** OC Fair & Event Center

**Start Time:** 5:00 pm

Sunday, May 1, 2022

**Full Marathon (1,600 participants)** 