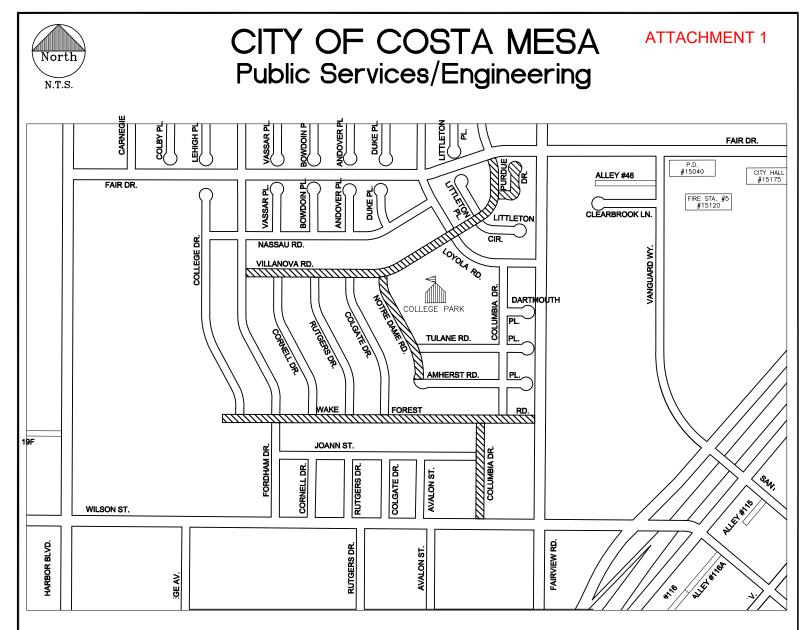

### CITYWIDE STREET SLURRY SEAL PROJECT #21-02 (COLLEGE PARK NEIGHBORHOOD)-AS BUILT