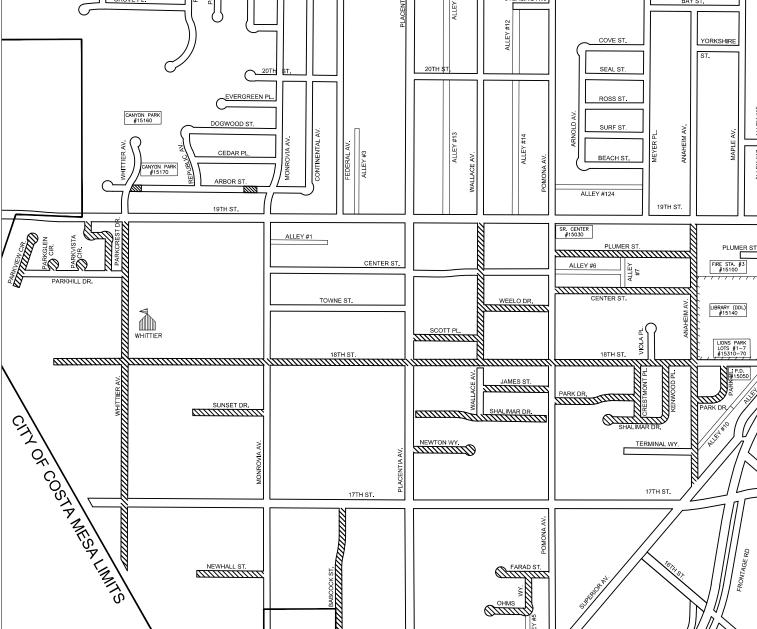

REA CENTER

17TH ST.

16TH S

CITYWIDE STREET SLURRY SEAL PROJECT #21-02 (MAINTENANCE AREAS 6 AND 7)-AS BUILT

SLURRY SEAL LOCATIONS

17TH ST