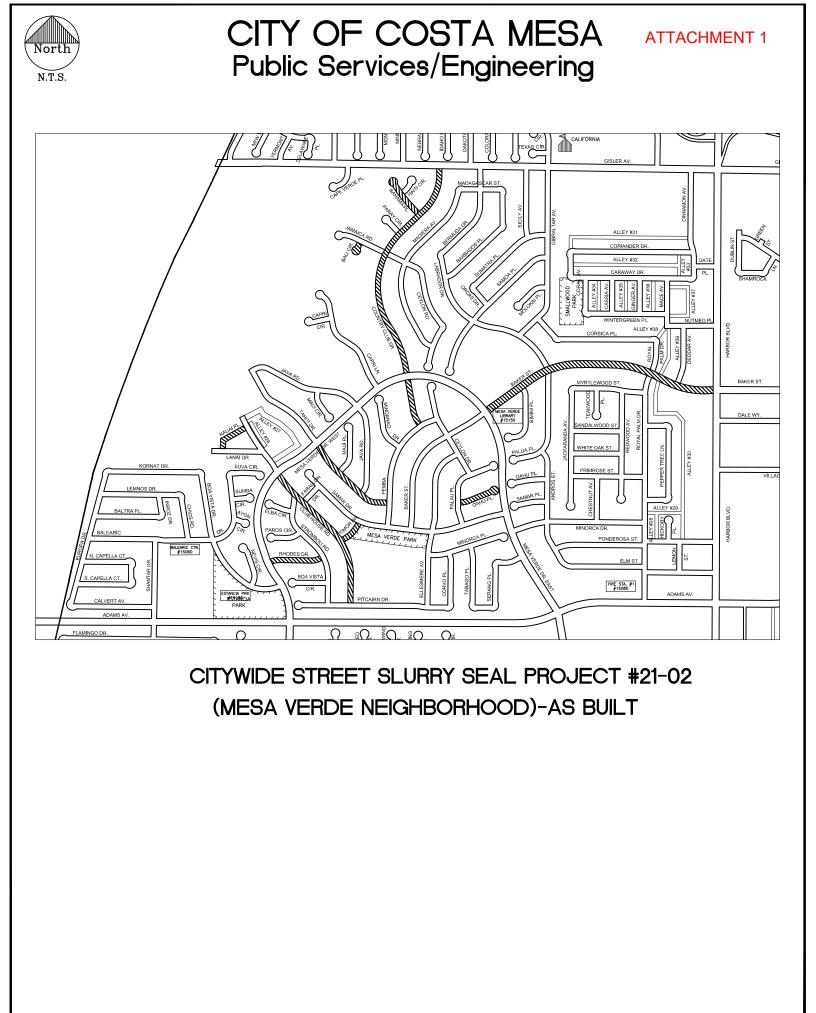

### CITYWIDE STREET SLURRY SEAL PROJECT #21-02 (COLLEGE PARK NEIGHBORHOOD)-AS BUILT