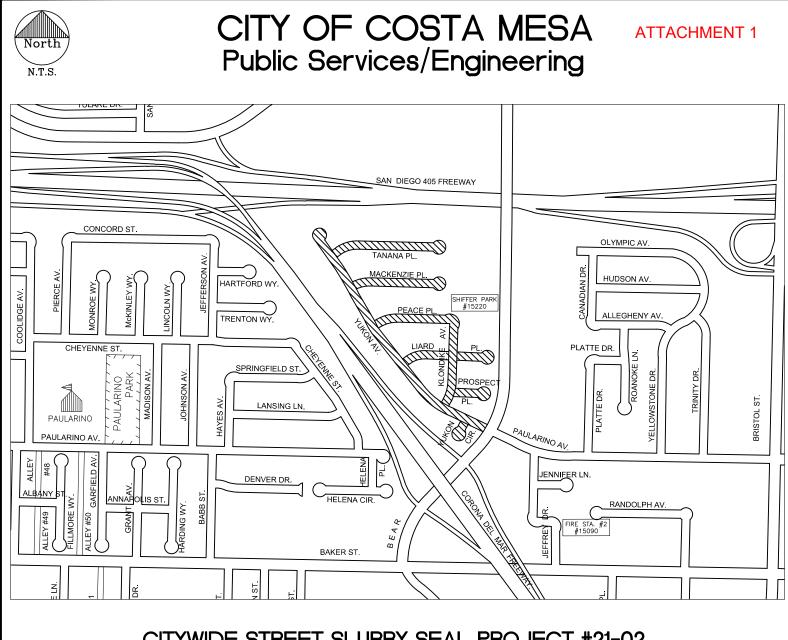

### CITYWIDE STREET SLURRY SEAL PROJECT #21-02 (BRISTOL WEST NEIGHBORHOOD)-AS BUILT