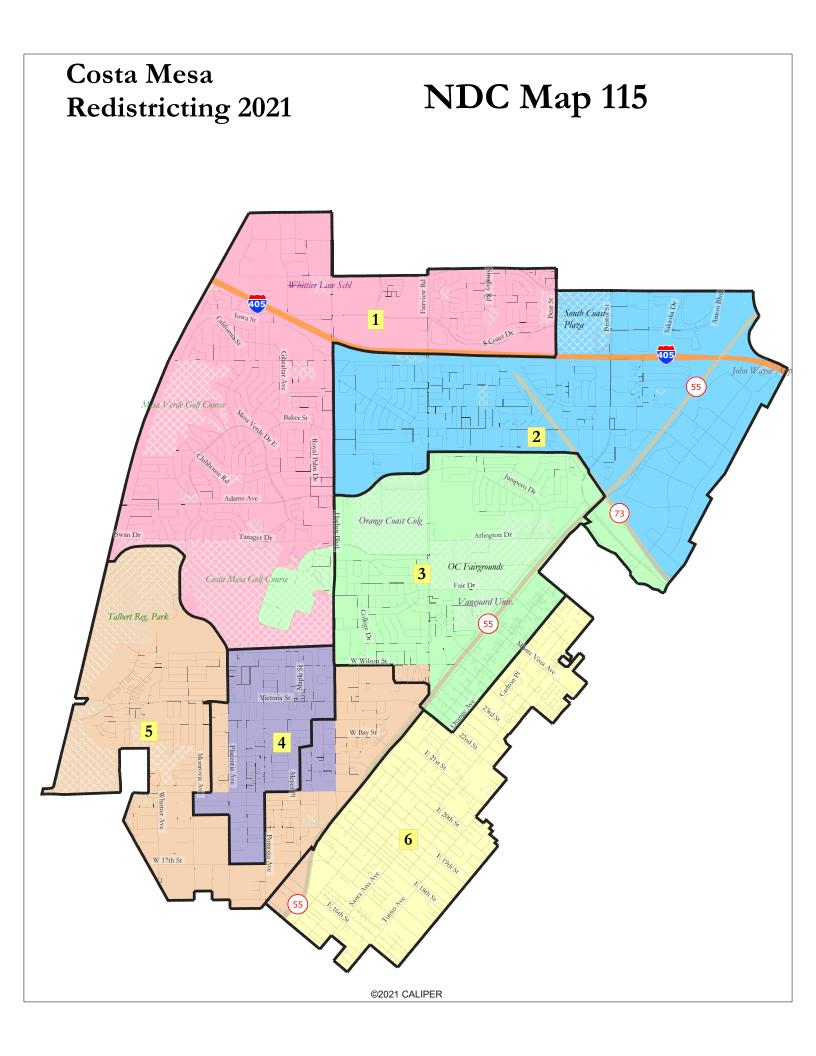

|                                                                                                                                                        |                                                                                                                                                                                                                                                                        | NDC N                                                                                                        | 1ap 115                                                                                                        |                                                                                      |                                                                                                                 |                                                                                       |                                                                              |                                                                                                                   |
|--------------------------------------------------------------------------------------------------------------------------------------------------------|------------------------------------------------------------------------------------------------------------------------------------------------------------------------------------------------------------------------------------------------------------------------|--------------------------------------------------------------------------------------------------------------|----------------------------------------------------------------------------------------------------------------|--------------------------------------------------------------------------------------|-----------------------------------------------------------------------------------------------------------------|---------------------------------------------------------------------------------------|------------------------------------------------------------------------------|-------------------------------------------------------------------------------------------------------------------|
| District                                                                                                                                               |                                                                                                                                                                                                                                                                        | 1                                                                                                            | 2                                                                                                              | 3                                                                                    | 4                                                                                                               | 5                                                                                     | 6                                                                            | Total                                                                                                             |
|                                                                                                                                                        | Total Pop                                                                                                                                                                                                                                                              | 18,524                                                                                                       | 19,209                                                                                                         | 18,526                                                                               | 18,907                                                                                                          | 18,479                                                                                | 18,492                                                                       | 112,137                                                                                                           |
|                                                                                                                                                        | Deviation from ideal                                                                                                                                                                                                                                                   | -166                                                                                                         | 519                                                                                                            | -164                                                                                 | 217                                                                                                             | -211                                                                                  | -198                                                                         | 730                                                                                                               |
|                                                                                                                                                        | % Deviation                                                                                                                                                                                                                                                            | -0.89%                                                                                                       | 2.78%                                                                                                          | -0.88%                                                                               | 1.16%                                                                                                           | -1.13%                                                                                | -1.06%                                                                       | 3.91%                                                                                                             |
| Total Pop                                                                                                                                              | % Hisp                                                                                                                                                                                                                                                                 | 22.4%                                                                                                        | 31%                                                                                                            | 32%                                                                                  | 77%                                                                                                             | 40%                                                                                   | 16%                                                                          | 36%                                                                                                               |
|                                                                                                                                                        | % NH White                                                                                                                                                                                                                                                             | 58%                                                                                                          | 44%                                                                                                            | 52%                                                                                  | 16%                                                                                                             | 48%                                                                                   | 73%                                                                          | 48%                                                                                                               |
|                                                                                                                                                        | % NH Black                                                                                                                                                                                                                                                             | 2%                                                                                                           | 2%                                                                                                             | 2%                                                                                   | 1%                                                                                                              | 2%                                                                                    | 1%                                                                           | 2%                                                                                                                |
|                                                                                                                                                        | % Asian-American                                                                                                                                                                                                                                                       | 14%                                                                                                          | 18%                                                                                                            | 10%                                                                                  | 5%                                                                                                              | 7%                                                                                    | 6%                                                                           | 10%                                                                                                               |
| Citizen Voting Age Pop                                                                                                                                 | Total                                                                                                                                                                                                                                                                  | 13,660                                                                                                       | 14,200                                                                                                         | 12,961                                                                               | 8,213                                                                                                           | 11,769                                                                                | 14,149                                                                       | 74,953                                                                                                            |
|                                                                                                                                                        | % Hisp                                                                                                                                                                                                                                                                 | 16%                                                                                                          | 21%                                                                                                            | 19%                                                                                  | 56%                                                                                                             | 28%                                                                                   | 11%                                                                          | 23%                                                                                                               |
|                                                                                                                                                        | % NH White                                                                                                                                                                                                                                                             | 70%                                                                                                          | 51%                                                                                                            | 67%                                                                                  | 34%                                                                                                             | 62%                                                                                   | 80%                                                                          | 63%                                                                                                               |
|                                                                                                                                                        | % NH Black                                                                                                                                                                                                                                                             | 2%                                                                                                           | 5%                                                                                                             | 2%                                                                                   | 1%                                                                                                              | 2%                                                                                    | 1%                                                                           | 2%                                                                                                                |
|                                                                                                                                                        | % Asian/Pac.Isl.                                                                                                                                                                                                                                                       | 11%                                                                                                          | 21%                                                                                                            | 11%                                                                                  | 7%                                                                                                              | 8%                                                                                    | 6%                                                                           | 11%                                                                                                               |
| Voter Registration<br>(Nov 2020)                                                                                                                       | Total                                                                                                                                                                                                                                                                  | 12,337                                                                                                       | 10,733                                                                                                         | 10,442                                                                               | 6,184                                                                                                           | 10,419                                                                                | 12,482                                                                       | 62,597                                                                                                            |
|                                                                                                                                                        | % Latino est.                                                                                                                                                                                                                                                          | 14%                                                                                                          | 22%                                                                                                            | 19%                                                                                  | 53%                                                                                                             | 24%                                                                                   | 9%                                                                           | 21%                                                                                                               |
|                                                                                                                                                        | % Spanish-Surnamed                                                                                                                                                                                                                                                     | 13%                                                                                                          | 20%                                                                                                            | 18%                                                                                  | 48%                                                                                                             | 22%                                                                                   | 9%                                                                           | 19%                                                                                                               |
|                                                                                                                                                        | % Asian-Surnamed                                                                                                                                                                                                                                                       | 7%                                                                                                           | 11%                                                                                                            | 5%                                                                                   | 4%                                                                                                              | 4%                                                                                    | 3%                                                                           | 6%                                                                                                                |
|                                                                                                                                                        | % Filipino-Surnamed                                                                                                                                                                                                                                                    | 1%                                                                                                           | 1%                                                                                                             | 1%                                                                                   | 2%                                                                                                              | 1%                                                                                    | 1%                                                                           | 1%                                                                                                                |
|                                                                                                                                                        | % NH White est.                                                                                                                                                                                                                                                        | 77%                                                                                                          | 62%                                                                                                            | 74%                                                                                  | 44%                                                                                                             | 69%                                                                                   | 86%                                                                          | 71%                                                                                                               |
|                                                                                                                                                        | % NH White est.  % NH Black                                                                                                                                                                                                                                            | 2%                                                                                                           | 6%                                                                                                             | 2%                                                                                   | 1%                                                                                                              | 3%                                                                                    | 1%                                                                           | 2%                                                                                                                |
|                                                                                                                                                        | % NH Black Total                                                                                                                                                                                                                                                       | 10,955                                                                                                       |                                                                                                                |                                                                                      |                                                                                                                 |                                                                                       |                                                                              | _                                                                                                                 |
| Voter Turnout<br>(Nov 2020)                                                                                                                            |                                                                                                                                                                                                                                                                        |                                                                                                              | 9,032                                                                                                          | 8,935                                                                                | 4,846                                                                                                           | 8,830                                                                                 | 11,136                                                                       | 53,734                                                                                                            |
|                                                                                                                                                        | % Latino est.                                                                                                                                                                                                                                                          | 13%                                                                                                          | 21%                                                                                                            | 18%                                                                                  | 50%                                                                                                             | 22%                                                                                   | 9%                                                                           | 19%                                                                                                               |
|                                                                                                                                                        | % Spanish-Surnamed                                                                                                                                                                                                                                                     | 12%                                                                                                          | 19%                                                                                                            | 17%                                                                                  | 45%                                                                                                             | 20%                                                                                   | 9%                                                                           | 18%                                                                                                               |
|                                                                                                                                                        | % Asian-Surnamed                                                                                                                                                                                                                                                       | 7%                                                                                                           | 10%                                                                                                            | 5%                                                                                   | 5%                                                                                                              | 4%                                                                                    | 3%                                                                           | 6%                                                                                                                |
|                                                                                                                                                        | % Filipino-Surnamed                                                                                                                                                                                                                                                    | 1%                                                                                                           | 1%                                                                                                             | 1%                                                                                   | 2%                                                                                                              | 1%                                                                                    | 1%                                                                           | 1%                                                                                                                |
|                                                                                                                                                        | % NH White est.                                                                                                                                                                                                                                                        | 78%                                                                                                          | 63%                                                                                                            | 75%                                                                                  | 47%                                                                                                             | 70%                                                                                   | 86%                                                                          | 73%                                                                                                               |
|                                                                                                                                                        | % NH Black                                                                                                                                                                                                                                                             | 2%                                                                                                           | 6%                                                                                                             | 2%                                                                                   | 1%                                                                                                              | 3%                                                                                    | 1%                                                                           | 2%                                                                                                                |
| Voter Turnout<br>(Nov 2018)                                                                                                                            | Total                                                                                                                                                                                                                                                                  | 8,210                                                                                                        | 5,982                                                                                                          | 6,259                                                                                | 3,118                                                                                                           | 6,131                                                                                 | 8,057                                                                        | 37,757                                                                                                            |
|                                                                                                                                                        | % Latino est.                                                                                                                                                                                                                                                          | 11%                                                                                                          | 18%                                                                                                            | 16%                                                                                  | 49%                                                                                                             | 21%                                                                                   | 8%                                                                           | 17%                                                                                                               |
|                                                                                                                                                        | % Spanish-Surnamed                                                                                                                                                                                                                                                     | 10%                                                                                                          | 17%                                                                                                            | 15%                                                                                  | 45%                                                                                                             | 20%                                                                                   | 8%                                                                           | 16%                                                                                                               |
|                                                                                                                                                        | % Asian-Surnamed                                                                                                                                                                                                                                                       | 6%                                                                                                           | 9%                                                                                                             | 4%                                                                                   | 4%                                                                                                              | 3%                                                                                    | 3%                                                                           | 5%                                                                                                                |
|                                                                                                                                                        | % Filipino-Surnamed                                                                                                                                                                                                                                                    | 1%                                                                                                           | 1%                                                                                                             | 1%                                                                                   | 2%                                                                                                              | 1%                                                                                    | 1%                                                                           | 1%                                                                                                                |
|                                                                                                                                                        | % NH White est.                                                                                                                                                                                                                                                        | 81%                                                                                                          | 67%                                                                                                            | 78%                                                                                  | 47%                                                                                                             | 71%                                                                                   | 87%                                                                          | 75%                                                                                                               |
|                                                                                                                                                        | % NH Black est.                                                                                                                                                                                                                                                        | 2%                                                                                                           | 5%                                                                                                             | 2%                                                                                   | 1%                                                                                                              | 3%                                                                                    | 1%                                                                           | 2%                                                                                                                |
|                                                                                                                                                        |                                                                                                                                                                                                                                                                        |                                                                                                              | 0.00                                                                                                           | 2,0                                                                                  |                                                                                                                 |                                                                                       |                                                                              |                                                                                                                   |
| ACS Pop. Est.                                                                                                                                          | Total                                                                                                                                                                                                                                                                  | 18,780                                                                                                       | 19,050                                                                                                         | 18,259                                                                               | 20,612                                                                                                          | 17,591                                                                                | 18,932                                                                       | 113,224                                                                                                           |
| ACS Pop. Est.                                                                                                                                          | Total<br>age0-19                                                                                                                                                                                                                                                       |                                                                                                              |                                                                                                                |                                                                                      | 20,612<br>32%                                                                                                   | 17,591<br>21%                                                                         | 18,932<br>22%                                                                | 113,224<br>23%                                                                                                    |
| ACS Pop. Est.                                                                                                                                          |                                                                                                                                                                                                                                                                        | 18,780                                                                                                       | 19,050                                                                                                         | 18,259                                                                               |                                                                                                                 |                                                                                       |                                                                              |                                                                                                                   |
| ·                                                                                                                                                      | age0-19                                                                                                                                                                                                                                                                | 18,780<br>23%                                                                                                | 19,050<br>17%                                                                                                  | 18,259<br>22%                                                                        | 32%                                                                                                             | 21%                                                                                   | 22%                                                                          | 23%                                                                                                               |
| Age                                                                                                                                                    | age0-19<br>age20-60                                                                                                                                                                                                                                                    | 18,780<br>23%<br>56%                                                                                         | 19,050<br>17%<br>71%                                                                                           | 18,259<br>22%<br>59%                                                                 | 32%<br>59%                                                                                                      | 21%<br>63%                                                                            | 22%<br>61%                                                                   | 23%<br>61%                                                                                                        |
| ·                                                                                                                                                      | age0-19<br>age20-60<br>age60plus                                                                                                                                                                                                                                       | 18,780<br>23%<br>56%<br>22%                                                                                  | 19,050<br>17%<br>71%<br>12%                                                                                    | 18,259<br>22%<br>59%<br>19%                                                          | 32%<br>59%<br>9%                                                                                                | 21%<br>63%<br>16%                                                                     | 22%<br>61%<br>18%                                                            | 23%<br>61%<br>16%                                                                                                 |
| Age                                                                                                                                                    | age0-19<br>age20-60<br>age60plus<br>immigrants                                                                                                                                                                                                                         | 18,780<br>23%<br>56%<br>22%<br>20%                                                                           | 19,050<br>17%<br>71%<br>12%<br>26%                                                                             | 18,259<br>22%<br>59%<br>19%<br>23%                                                   | 32%<br>59%<br>9%<br>39%                                                                                         | 21%<br>63%<br>16%<br>30%                                                              | 22%<br>61%<br>18%<br>11%                                                     | 23%<br>61%<br>16%<br>25%                                                                                          |
| Age                                                                                                                                                    | age0-19 age20-60 age60plus immigrants naturalized                                                                                                                                                                                                                      | 18,780<br>23%<br>56%<br>22%<br>20%<br>56%                                                                    | 19,050<br>17%<br>71%<br>12%<br>26%<br>60%<br>61%                                                               | 18,259<br>22%<br>59%<br>19%<br>23%<br>54%<br>67%                                     | 32%<br>59%<br>9%<br>39%<br>25%<br>25%                                                                           | 21%<br>63%<br>16%<br>30%<br>35%<br>59%                                                | 22%<br>61%<br>18%<br>11%<br>59%                                              | 23%<br>61%<br>16%<br>25%<br>44%                                                                                   |
| Age                                                                                                                                                    | age0-19 age20-60 age60plus immigrants naturalized english spanish                                                                                                                                                                                                      | 18,780<br>23%<br>56%<br>22%<br>20%<br>56%<br>73%                                                             | 19,050<br>17%<br>71%<br>12%<br>26%<br>60%<br>61%                                                               | 18,259<br>22%<br>59%<br>19%<br>23%<br>54%<br>67%<br>23%                              | 32%<br>59%<br>9%<br>39%<br>25%<br>25%<br>70%                                                                    | 21%<br>63%<br>16%<br>30%<br>35%<br>59%<br>35%                                         | 22%<br>61%<br>18%<br>11%<br>59%<br>85%                                       | 23%<br>61%<br>16%<br>25%<br>44%<br>61%<br>29%                                                                     |
| Age                                                                                                                                                    | age0-19 age20-60 age60plus immigrants naturalized english spanish asian-lang                                                                                                                                                                                           | 18,780<br>23%<br>56%<br>22%<br>20%<br>56%<br>73%<br>14%<br>8%                                                | 19,050<br>17%<br>71%<br>12%<br>26%<br>60%<br>61%<br>18%                                                        | 18,259 22% 59% 19% 23% 54% 67% 23% 6%                                                | 32%<br>59%<br>9%<br>39%<br>25%<br>25%<br>70%<br>3%                                                              | 21%<br>63%<br>16%<br>30%<br>35%<br>59%<br>35%<br>3%                                   | 22%<br>61%<br>18%<br>11%<br>59%<br>85%<br>10%<br>3%                          | 23%<br>61%<br>16%<br>25%<br>44%<br>61%<br>29%<br>6%                                                               |
| Age Immigration Language spoken at home                                                                                                                | age0-19 age20-60 age60plus immigrants naturalized english spanish asian-lang other lang                                                                                                                                                                                | 18,780<br>23%<br>56%<br>22%<br>20%<br>56%<br>73%<br>14%<br>8%<br>5%                                          | 19,050<br>17%<br>71%<br>12%<br>26%<br>60%<br>61%<br>18%<br>13%<br>8%                                           | 18,259 22% 59% 19% 23% 54% 67% 23% 6% 5%                                             | 32%<br>59%<br>9%<br>39%<br>25%<br>70%<br>3%<br>2%                                                               | 21%<br>63%<br>16%<br>30%<br>35%<br>59%<br>35%<br>3%                                   | 22%<br>61%<br>18%<br>11%<br>59%<br>85%<br>10%<br>3%                          | 23%<br>61%<br>16%<br>25%<br>44%<br>61%<br>29%<br>6%<br>4%                                                         |
| Age                                                                                                                                                    | age0-19 age20-60 age60plus immigrants naturalized english spanish asian-lang other lang Speaks Eng. "Less than Very Well"                                                                                                                                              | 18,780<br>23%<br>56%<br>22%<br>20%<br>56%<br>73%<br>14%<br>8%<br>5%                                          | 19,050<br>17%<br>71%<br>12%<br>26%<br>60%<br>61%<br>18%<br>13%<br>8%                                           | 18,259 22% 59% 19% 23% 54% 67% 23% 6% 5% 12%                                         | 32%<br>59%<br>9%<br>39%<br>25%<br>25%<br>70%<br>3%<br>2%<br>34%                                                 | 21%<br>63%<br>16%<br>30%<br>35%<br>59%<br>35%<br>3%<br>3%<br>18%                      | 22%<br>61%<br>18%<br>11%<br>59%<br>85%<br>10%<br>3%<br>3%<br>4%              | 23%<br>61%<br>16%<br>25%<br>44%<br>61%<br>29%<br>6%<br>4%                                                         |
| Age  Immigration  Language spoken at home  Language Fluency  Education                                                                                 | age0-19 age20-60 age60plus immigrants naturalized english spanish asian-lang other lang Speaks Eng. "Less than Very Well"                                                                                                                                              | 18,780<br>23%<br>56%<br>22%<br>20%<br>56%<br>73%<br>14%<br>8%<br>5%<br>9%                                    | 19,050<br>17%<br>71%<br>12%<br>26%<br>60%<br>61%<br>18%<br>13%<br>8%<br>12%<br>37%                             | 18,259 22% 59% 19% 23% 54% 67% 23% 6% 5% 12% 40%                                     | 32%<br>59%<br>9%<br>39%<br>25%<br>70%<br>3%<br>2%<br>34%<br>40%                                                 | 21%<br>63%<br>16%<br>30%<br>35%<br>59%<br>35%<br>3%<br>3%<br>41%                      | 22%<br>61%<br>18%<br>11%<br>59%<br>85%<br>10%<br>3%<br>3%<br>4%              | 23%<br>61%<br>16%<br>25%<br>44%<br>61%<br>29%<br>6%<br>4%<br>15%<br>38%                                           |
| Age  Immigration  Language spoken at home  Language Fluency                                                                                            | age0-19 age20-60 age60plus immigrants naturalized english spanish asian-lang other lang Speaks Eng. "Less than Very Well" hs-grad bachelor                                                                                                                             | 18,780<br>23%<br>56%<br>22%<br>20%<br>56%<br>73%<br>14%<br>8%<br>5%<br>9%<br>38%<br>31%                      | 19,050<br>17%<br>71%<br>12%<br>26%<br>60%<br>61%<br>18%<br>13%<br>8%<br>12%<br>37%<br>32%                      | 18,259 22% 59% 19% 23% 54% 67% 23% 6% 52% 40% 28%                                    | 32%<br>59%<br>9%<br>39%<br>25%<br>70%<br>3%<br>2%<br>34%<br>40%                                                 | 21%<br>63%<br>16%<br>30%<br>35%<br>59%<br>35%<br>3%<br>3%<br>18%<br>41%<br>23%        | 22% 61% 18% 11% 59% 85% 10% 3% 4% 34% 37%                                    | 23%<br>61%<br>16%<br>25%<br>44%<br>61%<br>29%<br>6%<br>4%<br>15%<br>38%<br>28%                                    |
| Age  Immigration  Language spoken at home  Language Fluency  Education (among those age 25+)                                                           | age0-19 age20-60 age60plus immigrants naturalized english spanish asian-lang other lang Speaks Eng. "Less than Very Well" hs-grad bachelor graduatedegree                                                                                                              | 18,780<br>23%<br>56%<br>22%<br>20%<br>56%<br>73%<br>14%<br>8%<br>5%<br>9%<br>38%<br>31%                      | 19,050<br>17%<br>71%<br>12%<br>26%<br>60%<br>61%<br>18%<br>13%<br>8%<br>12%<br>37%<br>32%<br>14%               | 18,259 22% 59% 19% 23% 54% 67% 23% 6% 52% 40% 28% 12%                                | 32%<br>59%<br>9%<br>39%<br>25%<br>70%<br>3%<br>2%<br>34%<br>40%<br>13%<br>5%                                    | 21%<br>63%<br>16%<br>30%<br>35%<br>59%<br>35%<br>3%<br>3%<br>41%<br>23%               | 22% 61% 18% 111% 59% 85% 10% 3% 3% 4% 37% 17%                                | 23%<br>61%<br>16%<br>25%<br>44%<br>61%<br>29%<br>6%<br>4%<br>15%<br>38%<br>28%                                    |
| Age  Immigration  Language spoken at home  Language Fluency  Education (among those age 25+)  Child in Household                                       | age0-19 age20-60 age60plus immigrants naturalized english spanish asian-lang other lang Speaks Eng. "Less than Very Well" hs-grad bachelor graduatedegree child-under18                                                                                                | 18,780<br>23%<br>56%<br>22%<br>20%<br>56%<br>73%<br>14%<br>8%<br>5%<br>9%<br>38%<br>31%<br>16%               | 19,050<br>17%<br>71%<br>12%<br>26%<br>60%<br>61%<br>18%<br>13%<br>8%<br>12%<br>37%<br>32%<br>14%<br>22%        | 18,259 22% 59% 19% 23% 54% 67% 23% 6% 55% 12% 40% 28% 12%                            | 32%<br>59%<br>9%<br>39%<br>25%<br>25%<br>70%<br>3%<br>2%<br>34%<br>40%<br>13%<br>5%                             | 21%<br>63%<br>16%<br>30%<br>35%<br>59%<br>35%<br>3%<br>3%<br>41%<br>23%<br>12%<br>28% | 22% 61% 18% 111% 59% 85% 10% 3% 3% 4% 37% 17% 28%                            | 23%<br>61%<br>16%<br>25%<br>44%<br>61%<br>29%<br>6%<br>4%<br>15%<br>38%<br>28%<br>13%                             |
| Age  Immigration  Language spoken at home  Language Fluency  Education (among those age 25+)                                                           | age0-19 age20-60 age60plus immigrants naturalized english spanish asian-lang other lang Speaks Eng. "Less than Very Well" hs-grad bachelor graduatedegree child-under18 employed                                                                                       | 18,780<br>23%<br>56%<br>22%<br>20%<br>56%<br>73%<br>14%<br>8%<br>5%<br>9%<br>38%<br>31%<br>16%<br>29%        | 19,050<br>17%<br>71%<br>12%<br>26%<br>60%<br>61%<br>18%<br>13%<br>8%<br>12%<br>37%<br>32%<br>14%<br>22%<br>79% | 18,259 22% 59% 19% 23% 54% 67% 23% 6% 55% 12% 40% 28% 12% 27% 72%                    | 32%<br>59%<br>9%<br>39%<br>25%<br>25%<br>70%<br>3%<br>2%<br>34%<br>40%<br>13%<br>5%<br>49%                      | 21% 63% 16% 30% 35% 59% 35% 3% 18% 41% 23% 12% 28% 73%                                | 22% 61% 18% 111% 59% 85% 10% 3% 4% 34% 37% 17% 28% 75%                       | 23%<br>61%<br>16%<br>25%<br>44%<br>61%<br>29%<br>6%<br>4%<br>15%<br>38%<br>28%<br>13%<br>30%<br>73%               |
| Age  Immigration  Language spoken at home  Language Fluency  Education (among those age 25+)  Child in Household                                       | age0-19 age20-60 age60plus immigrants naturalized english spanish asian-lang other lang Speaks Eng. "Less than Very Well" hs-grad bachelor graduatedegree child-under18 employed income 0-25k                                                                          | 18,780<br>23%<br>56%<br>22%<br>20%<br>56%<br>73%<br>14%<br>8%<br>5%<br>9%<br>38%<br>31%<br>16%<br>29%<br>66% | 19,050 17% 71% 12% 26% 60% 61% 18% 13% 8% 12% 37% 32% 14% 22% 79%                                              | 18,259 22% 59% 19% 23% 54% 67% 23% 6% 55% 12% 40% 28% 12% 72% 12%                    | 32%<br>59%<br>9%<br>39%<br>25%<br>70%<br>3%<br>2%<br>34%<br>40%<br>13%<br>5%<br>49%<br>71%                      | 21% 63% 16% 30% 35% 59% 35% 3% 18% 41% 23% 12% 28% 73%                                | 22% 61% 18% 111% 59% 85% 10% 3% 34% 37% 17% 28% 75%                          | 23%<br>61%<br>16%<br>25%<br>44%<br>61%<br>29%<br>6%<br>4%<br>15%<br>38%<br>28%<br>13%<br>30%<br>73%               |
| Age  Immigration  Language spoken at home  Language Fluency  Education (among those age 25+)  Child in Household Pct of Pop. Age 16+                   | age0-19 age20-60 age60plus immigrants naturalized english spanish asian-lang other lang Speaks Eng. "Less than Very Well" hs-grad bachelor graduatedegree child-under18 employed income 0-25k income 25-50k                                                            | 18,780 23% 56% 22% 20% 56% 73% 14% 8% 5% 9% 38% 31% 16% 29% 66% 11%                                          | 19,050 17% 71% 12% 26% 60% 61% 18% 13% 8% 12% 37% 32% 14% 22% 79% 10% 11%                                      | 18,259 22% 59% 19% 23% 67% 23% 6% 5% 12% 40% 28% 12% 27% 72% 12% 19%                 | 32%<br>59%<br>9%<br>39%<br>25%<br>25%<br>70%<br>3%<br>2%<br>34%<br>40%<br>13%<br>5%<br>49%<br>71%<br>19%<br>22% | 21% 63% 16% 30% 35% 59% 35% 3% 41% 23% 12% 28% 73% 14% 17%                            | 22% 61% 18% 11% 59% 85% 10% 3% 3% 4% 37% 17% 28% 75% 11%                     | 23%<br>61%<br>16%<br>25%<br>44%<br>61%<br>29%<br>6%<br>4%<br>15%<br>38%<br>28%<br>13%<br>30%<br>73%<br>12%        |
| Age  Immigration  Language spoken at home  Language Fluency  Education (among those age 25+)  Child in Household                                       | age0-19 age20-60 age60plus immigrants naturalized english spanish asian-lang other lang Speaks Eng. "Less than Very Well" hs-grad bachelor graduatedegree child-under18 employed income 0-25k income 25-50k income 50-75k                                              | 18,780 23% 56% 22% 20% 56% 73% 14% 8% 5% 9% 38% 31% 16% 29% 66% 11% 14%                                      | 19,050 17% 71% 12% 26% 60% 61% 18% 13% 8% 12% 37% 32% 14% 22% 79% 10% 11%                                      | 18,259 22% 59% 19% 23% 54% 67% 23% 6% 5% 12% 40% 28% 12% 27% 72% 12% 19% 15%         | 32% 59% 9% 39% 25% 25% 70% 3% 2% 34% 40% 13% 5% 49% 71% 19% 22%                                                 | 21% 63% 16% 30% 35% 59% 35% 3% 41% 23% 12% 28% 73% 14% 17% 16%                        | 22% 61% 18% 11% 59% 85% 10% 3% 3% 4% 37% 17% 28% 75% 11% 12% 13%             | 23%<br>61%<br>16%<br>25%<br>44%<br>61%<br>29%<br>6%<br>4%<br>15%<br>38%<br>28%<br>13%<br>30%<br>73%<br>12%<br>15% |
| Age  Immigration  Language spoken at home  Language Fluency  Education (among those age 25+)  Child in Household Pct of Pop. Age 16+                   | age0-19 age20-60 age60plus immigrants naturalized english spanish asian-lang other lang Speaks Eng. "Less than Very Well" hs-grad bachelor graduatedegree child-under18 employed income 0-25k income 25-50k income 50-75k income 75-200k                               | 18,780 23% 56% 22% 20% 56% 73% 14% 8% 5% 9% 38% 31% 16% 29% 66% 11% 14% 44%                                  | 19,050 17% 71% 12% 26% 60% 61% 18% 13% 8% 12% 37% 32% 14% 22% 79% 10% 11% 17% 54%                              | 18,259 22% 59% 19% 23% 54% 67% 23% 6% 5% 12% 40% 28% 12% 27% 72% 12% 19% 15% 42%     | 32% 59% 9% 39% 25% 25% 70% 3% 2% 34% 40% 13% 5% 49% 71% 19% 22% 32%                                             | 21% 63% 16% 30% 35% 59% 35% 3% 18% 41% 23% 12% 28% 73% 14% 17% 16% 42%                | 22% 61% 18% 11% 59% 85% 10% 3% 3% 4% 37% 17% 28% 75% 11% 12% 13% 45%         | 23% 61% 16% 25% 44% 61% 29% 6% 4% 15% 38% 28% 13% 30% 73% 12% 16% 44%                                             |
| Age  Immigration  Language spoken at home  Language Fluency  Education (among those age 25+)  Child in Household Pct of Pop. Age 16+                   | age0-19 age20-60 age60plus immigrants naturalized english spanish asian-lang other lang Speaks Eng. "Less than Very Well" hs-grad bachelor graduatedegree child-under18 employed income 0-25k income 25-50k income 50-75k                                              | 18,780 23% 56% 22% 20% 56% 73% 14% 8% 5% 9% 38% 31% 16% 29% 66% 11% 14%                                      | 19,050 17% 71% 12% 26% 60% 61% 18% 13% 8% 12% 37% 32% 14% 22% 79% 10% 11%                                      | 18,259 22% 59% 19% 23% 54% 67% 23% 6% 5% 12% 40% 28% 12% 27% 72% 12% 19% 15%         | 32% 59% 9% 39% 25% 25% 70% 3% 2% 34% 40% 13% 5% 49% 71% 19% 22%                                                 | 21% 63% 16% 30% 35% 59% 35% 3% 41% 23% 12% 28% 73% 14% 17% 16%                        | 22% 61% 18% 11% 59% 85% 10% 3% 3% 4% 37% 17% 28% 75% 11% 12% 13%             | 23% 61% 16% 25% 44% 61% 29% 6% 4% 15% 38% 28% 13% 30% 73% 12% 15% 16%                                             |
| Age  Immigration  Language spoken at home  Language Fluency  Education (among those age 25+)  Child in Household Pct of Pop. Age 16+                   | age0-19 age20-60 age60plus immigrants naturalized english spanish asian-lang other lang Speaks Eng. "Less than Very Well" hs-grad bachelor graduatedegree child-under18 employed income 0-25k income 25-50k income 50-75k income 75-200k                               | 18,780 23% 56% 22% 20% 56% 73% 14% 8% 5% 9% 38% 31% 16% 29% 66% 11% 14% 44%                                  | 19,050 17% 71% 12% 26% 60% 61% 18% 13% 8% 12% 37% 32% 14% 22% 79% 10% 11% 17% 54%                              | 18,259 22% 59% 19% 23% 54% 67% 23% 6% 5% 12% 40% 28% 12% 27% 72% 12% 19% 15% 42%     | 32% 59% 9% 39% 25% 25% 70% 3% 2% 34% 40% 13% 5% 49% 71% 19% 22% 32%                                             | 21% 63% 16% 30% 35% 59% 35% 3% 18% 41% 23% 12% 28% 73% 14% 17% 16% 42%                | 22% 61% 18% 11% 59% 85% 10% 3% 3% 4% 37% 17% 28% 75% 11% 12% 13% 45%         | 23% 61% 16% 25% 44% 61% 29% 6% 4% 15% 38% 28% 13% 30% 73% 12% 16% 44%                                             |
| Age  Immigration  Language spoken at home  Language Fluency  Education (among those age 25+)  Child in Household Pct of Pop. Age 16+  Household Income | age0-19 age20-60 age60plus immigrants naturalized english spanish asian-lang other lang Speaks Eng. "Less than Very Well" hs-grad bachelor graduatedegree child-under18 employed income 0-25k income 25-50k income 50-75k income 75-200k income 200k-plus              | 18,780 23% 56% 22% 20% 56% 73% 14% 8% 5% 9% 38% 31% 16% 29% 66% 11% 14% 44% 18%                              | 19,050 17% 71% 12% 26% 60% 61% 18% 13% 8% 12% 37% 32% 14% 22% 79% 10% 11% 17% 54% 9%                           | 18,259 22% 59% 19% 23% 54% 67% 23% 6% 5% 12% 40% 28% 12% 12% 19% 15% 42% 12%         | 32% 59% 9% 39% 25% 70% 3% 2% 34% 40% 13% 5% 49% 71% 19% 22% 32% 5%                                              | 21% 63% 16% 30% 35% 59% 35% 3% 18% 41% 23% 12% 28% 73% 14% 17% 16% 42% 10%            | 22% 61% 18% 11% 59% 85% 10% 3% 3% 4% 37% 17% 28% 75% 11% 12% 13% 45% 19%     | 23% 61% 16% 25% 44% 61% 29% 6% 4% 15% 38% 28% 13% 30% 73% 12% 16% 44% 12%                                         |
| Age  Immigration  Language spoken at home  Language Fluency  Education (among those age 25+)  Child in Household Pct of Pop. Age 16+                   | age0-19 age20-60 age60plus immigrants naturalized english spanish asian-lang other lang Speaks Eng. "Less than Very Well" hs-grad bachelor graduatedegree child-under18 employed income 0-25k income 25-50k income 50-75k income 50-75k income 200k-plus single family | 18,780 23% 56% 22% 20% 56% 73% 14% 8% 5% 9% 38% 31% 16% 29% 66% 11% 14% 44% 18% 62%                          | 19,050 17% 71% 12% 26% 60% 61% 18% 13% 8% 12% 37% 32% 14% 22% 79% 10% 11% 17% 54% 9% 31%                       | 18,259 22% 59% 19% 23% 54% 67% 23% 6% 5% 12% 40% 28% 12% 72% 12% 19% 15% 42% 12% 52% | 32% 59% 9% 39% 25% 70% 3% 2% 34% 40% 13% 5% 49% 71% 19% 22% 32% 5% 36%                                          | 21% 63% 16% 30% 35% 59% 35% 3% 18% 41% 23% 12% 28% 73% 14% 17% 16% 42% 10% 52%        | 22% 61% 18% 11% 59% 85% 10% 3% 3% 4% 37% 17% 28% 75% 11% 12% 13% 45% 19% 64% | 23% 61% 16% 25% 44% 61% 29% 6% 4% 15% 38% 28% 13% 30% 73% 12% 16% 44% 12% 50%                                     |

Total population data from the 2020 Decennial Census.

Surname-based Voter Registration and Turnout data from the California Statewide Database.

Latino voter registration and turnout data are Spanish-surname counts adjusted using Census Population Department undercount estimates. NH White and NH Black registration and turnout counts estimated by NDC. Citizen Voting Age Pop., Age, Immigration, and other demographics from the 2015-2019 American Community Survey and Special Tabulation 5-year data.