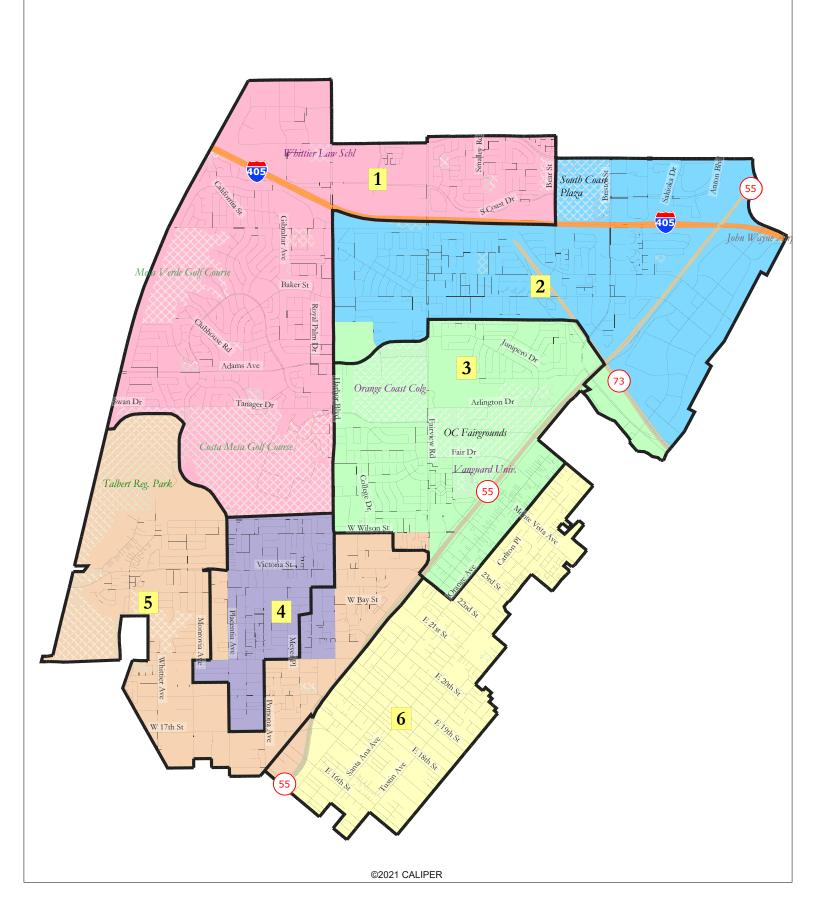

## Costa Mesa Redistricting 2021

## NDC Map 108



| District     2020