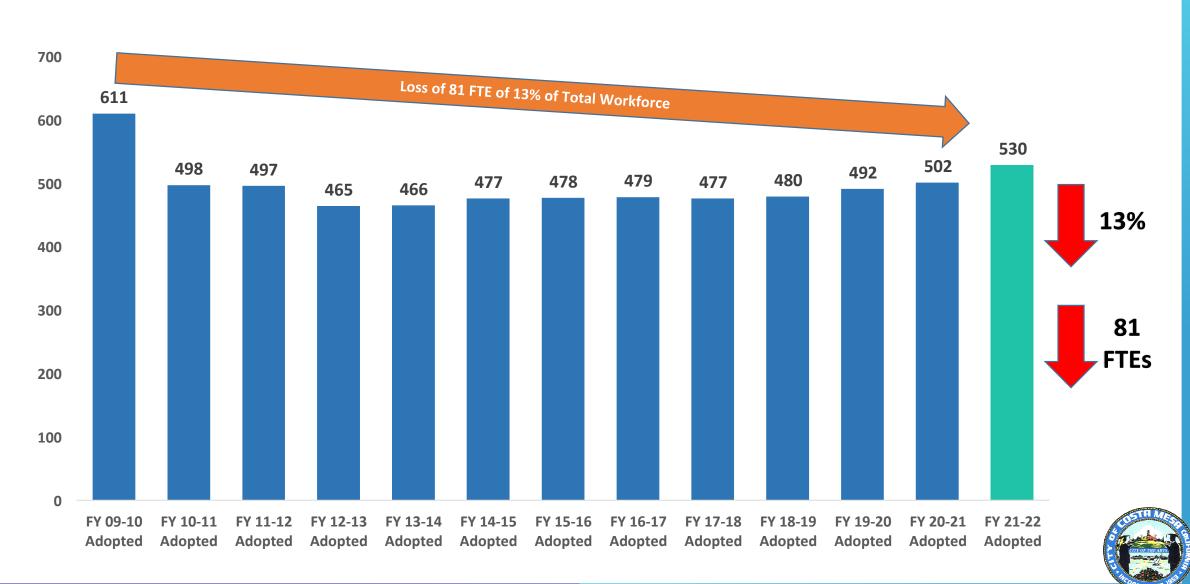

| 43,300                  |
| Upgrade Two F/T Budget Analyst positions to Senior Budget Analysts                                     | 0.0   | 5,130                     | 20,520                  |
| TOTAL REQUEST                                                                                          | 3.0   | \$124,305                 | \$497,220               |

#### HARD TO FILL AND/OR RETAIN

- PHASE I: Approved by City Council in December 2021;
- PHASE II will include the following, among others:
  - Fire and Rescue
  - Development Services
  - Finance
  - Information Technology
- Current goal is to achieve market compensation (i.e. average compensation);
- Estimated fiscal impact of \$175,000 and \$700,000 annually for Phase II.



#### HISTORICAL STAFFING LEVELS (FY09 – FY21) FTE





# GENERAL FUND OVERVIEW

#### **FUND BALANCE IN THE GENERAL FUND**

#### (IN THOUSANDS)

| Fund Balance Category           | FY 18-19<br>Audited | FY 19-20<br>Audited | FY 20-21<br>Audited | FY 21-22<br>Projected