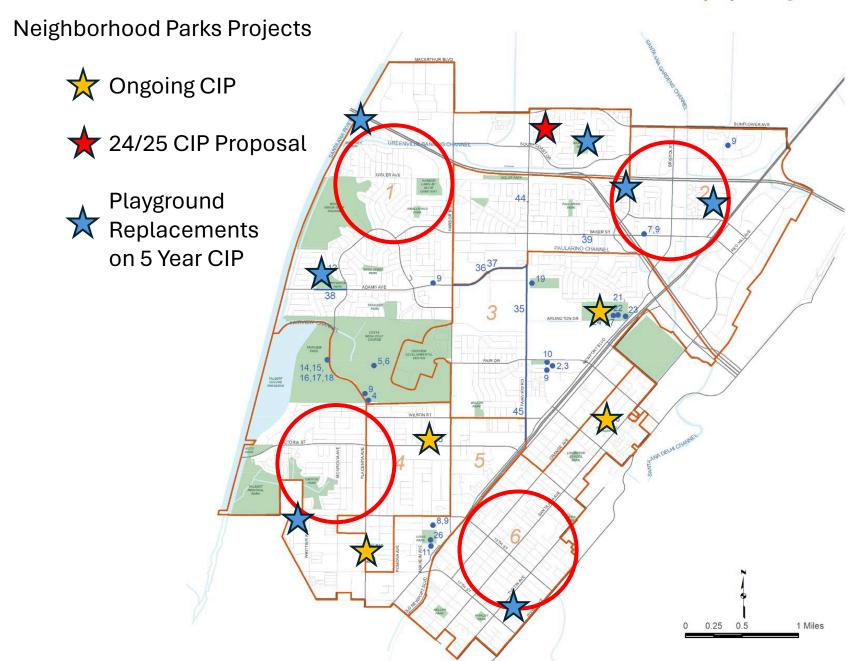

## Problem #2: Parks Have Been Deprioritized

| Category                  | Five ` | Year CIP       | Or | e Year CIP    | One Year CIP w/o Bonds |               |  |  |  |
|---------------------------|--------|----------------|----|---------------|------------------------|---------------|--|--|--|
| energy and sustainability | \$     | 5,835,000.00   | \$ | -             | \$                     |               |  |  |  |
| transportation            | \$     | 92,562,840.00  | \$ | 10,990,100.00 | \$                     | 10,990,100.00 |  |  |  |
| streets                   | \$     | 74,864,000.00  | \$ | 9,240,000.00  | \$                     | 9,240,000.00  |  |  |  |
| parkway medians           | \$     | 7,220,000.00   | \$ | 915,000.00    | \$                     | 915,000.00    |  |  |  |
| parks                     | \$     | 56,358,000.00  | \$ | 1,055,000.00  | \$                     | 1,055,000.00  |  |  |  |
| facilities                | \$     | 42,171,136.00  | \$ | 25,701,136.00 | \$                     | 5,701,136.00  |  |  |  |
| total                     | \$     | 279,010,976.00 | \$ | 47,901,236.00 | \$                     | 27,901,236.00 |  |  |  |

## Problem #2: Parks Have Been Deprioritized

| Category                  | Five ` | Year CIP       | Or | e Year CIP    | One Ye | ar CIP w/o Bonds |
|---------------------------|--------|----------------|----|---------------|--------|------------------|
| energy and sustainability | \$     | 5,835,000.00   | \$ | -             | \$     |                  |
| transportation            | \$     | 92,562,840.00  | \$ | 10,990,100.00 | \$     | 10,990,100.00    |
| streets                   | \$     | 74,864,000.00  | \$ | 9,240,000.00  | \$     | 9,240,000.00     |
| parkway medians           | \$     | 7,220,000.00   | \$ | 915,000.00    | \$     | 915,000.00       |
| parks                     | \$     | 56,358,000.00  | \$ | 1,055,000.00  | \$     | 1,055,000.00     |
| facilities                | \$     | 42,171,136.00  | \$ | 25,701,136.00 | \$     | 5,701,136.00     |
| total                     | \$     | 279,010,976.00 | \$ | 47,901,236.00 | \$     | 27,901,236.00    |

## Problem #2: Parks Have Been Deprioritized

| Category                  | rear CIP | On             | e Year CIP | One Year CIP w/o Bonds |    |               |  |  |
|---------------------------|----------|----------------|------------|------------------------|----|---------------|--|--|
| energy and sustainability | \$       | 5,835,000.00   | \$         | -                      | \$ |               |  |  |
| transportation            | \$       | 92,562,840.00  | \$         | 10,990,100.00          | \$ | 10,990,100.00 |  |  |
| streets                   | \$       | 74,864,000.00  | \$         | 9,240,000.00           | \$ | 9,240,000.00  |  |  |
| parkway medians           | \$       | 7,220,000.00   | \$         | 915,000.00             | \$ | 915,000.00    |  |  |
| <mark>parks</mark>        | \$       | 56,358,000.00  | \$         | 1,055,000.00           | \$ | 1,055,000.00  |  |  |
| facilities                | \$       | 42,171,136.00  | \$         | 25,701,136.00          | \$ | 5,701,136.00  |  |  |
| total                     | \$       | 279,010,976.00 | \$         | 47,901,236.00          | \$ | 27,901,236.00 |  |  |