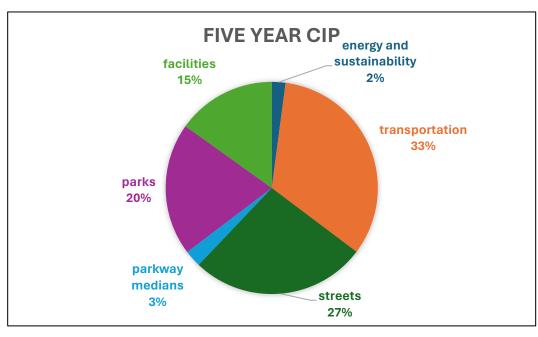

## Problem #2: Parks Have Been Deprioritized

| Category                  | Five ` | Year CIP       | Or | e Year CIP    | One Year CIP w/o Bonds |               |  |  |  |
|---------------------------|--------|----------------|----|---------------|------------------------|---------------|--|--|--|
| energy and sustainability | \$     | 5,835,000.00   | \$ | -             | \$                     |               |  |  |  |
| transportation            | \$     | 92,562,840.00  | \$ | 10,990,100.00 | \$                     | 10,990,100.00 |  |  |  |
| streets                   | \$     | 74,864,000.00  | \$ | 9,240,000.00  | \$                     | 9,240,000.00  |  |  |  |
| parkway medians           | \$     | 7,220,000.00   | \$ | 915,000.00    | \$                     | 915,000.00    |  |  |  |
| parks                     | \$     | 56,358,000.00  | \$ | 1,055,000.00  | \$                     | 1,055,000.00  |  |  |  |
| facilities                | \$     | 42,171,136.00  | \$ | 25,701,136.00 | \$                     | 5,701,136.00  |  |  |  |
| total                     | \$     | 279,010,976.00 | \$ | 47,901,236.00 | \$                     | 27,901,236.00 |  |  |  |

## Problem #2: Parks Have Been Deprioritized

| Category                  | Five ` | Year CIP       | Or | e Year CIP    | One Ye | ar CIP w/o Bonds |
|---------------------------|--------|----------------|----|---------------|--------|------------------|
| energy and sustainability | \$     | 5,835,000.00   | \$ | -             | \$     |                  |
| transportation            | \$     | 92,562,840.00  | \$ | 10,990,100.00 | \$     | 10,990,100.00    |
| streets                   | \$     | 74,864,000.00  | \$ | 9,240,000.00  | \$     | 9,240,000.00     |
| parkway medians           | \$     | 7,220,000.00   | \$ | 915,000.00    | \$     | 915,000.00       |
| parks                     | \$     | 56,358,000.00  | \$ | 1,055,000.00  | \$     | 1,055,000.00     |
| facilities                | \$     | 42,171,136.00  | \$ | 25,701,136.00 | \$     | 5,701,136.00     |
| total                     | \$     | 279,010,976.00 | \$ | 47,901,236.00 | \$     | 27,901,236.00    |

## Problem #2: Parks Have Been Deprioritized

| Category                  | rear CIP | On             | e Year CIP | One Year CIP w/o Bonds |    |               |  |  |
|---------------------------|----------|----------------|------------|------------------------|----|---------------|--|--|
| energy and sustainability | \$       | 5,835,000.00   | \$         | -                      | \$ |               |  |  |
| transportation            | \$       | 92,562,840.00  | \$         | 10,990,100.00          | \$ | 10,990,100.00 |  |  |
| streets                   | \$       | 74,864,000.00  | \$         | 9,240,000.00           | \$ | 9,240,000.00  |  |  |
| parkway medians           | \$       | 7,220,000.00   | \$         | 915,000.00             | \$ | 915,000.00    |  |  |
| <mark>parks</mark>        | \$       | 56,358,000.00  | \$         | 1,055,000.00           | \$ | 1,055,000.00  |  |  |
| facilities                | \$       | 42,171,136.00  | \$         | 25,701,136.00          | \$ | 5,701,136.00  |  |  |
| total                     | \$       | 279,010,976.00 | \$         | 47,901,236.00          | \$ | 27,901,236.00 |  |  |