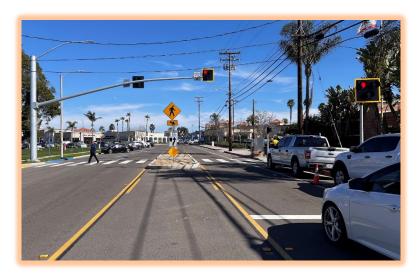

## W. 19<sup>TH</sup> ST. AND WALLACE AVE. TRAFFIC SIGNAL

- Installation of new traffic signal to facilitate easier pedestrian access to commercial establishments;
- Installation of new concrete bulb-outs;
- Improves pedestrian visibility.