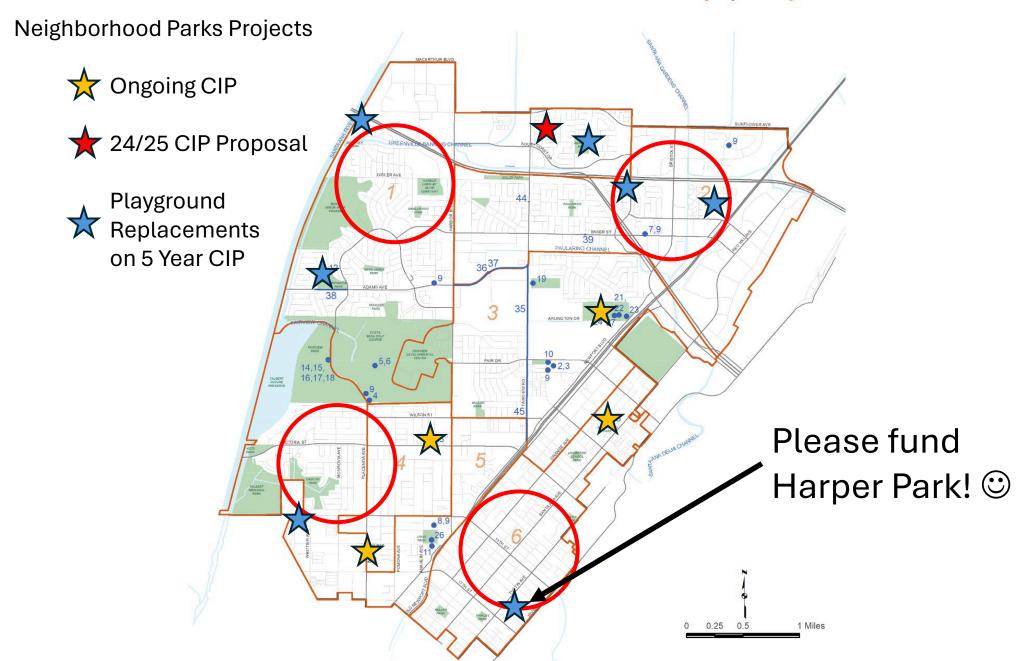

| Comparison between Approved Capital Impr                           | ovement          |              |            |
|--------------------------------------------------------------------|------------------|--------------|------------|
| Program and Staff Proposed Projects                                |                  |              |            |
| For Fiscal 24/25                                                   |                  | \$ Thousar   | ids        |
| Recommended Format                                                 |                  |              |            |
| The commended Format                                               |                  | Capital      | Variance   |
|                                                                    | Current          | Improve      | Increase/  |
| Energy & Sustainability                                            | Proposed         | Program      | (Decrease) |
| City Hall - Solar Rooftop/Canopy Project                           | гторозец         | 200          | -200       |
| City Hall - HVAC Retrofit Project                                  |                  | 600          | -600       |
| Citywide - Costa Mesa Green Bus Project                            |                  | 50           | -50        |
| Citywide - Drought Resistant Landscape & Veg Replace               |                  | 200          | -200       |
| Citywide Energy Efficiency Projects                                |                  | 100          | -100       |
| Fire Stations - Electric Vehicle Charging Stations                 |                  | 220          | -220       |
| Various Facilities - Electric Vehicle Charging Stations            |                  | 150          | -150       |
| Total Energy & Sustainability                                      | 0                | 1,520        | -1,520     |
| Parks                                                              |                  | 1,320        |            |
| Butterfly Gardens                                                  |                  | 50           | -50        |
| Fairview Park - Educational Hubs and Signage                       |                  | 88           | -88        |
| Fairview Park - Fencing - Signage - Trail Restoration              |                  | 75           | -75        |
| Fairview Park - Master Plan Implementation                         | 75               | 200          | -125       |
| Gisler Park - Light Poles Replacement                              |                  | 90           | -90        |
| Harper Park - Playground Replacement                               |                  | 190          | -190       |
| Jack Hammett Sports Complex - Relevel Fields 1 and 2               | 400              | 130          | 400        |
| Lions park - Open Space improvements                               |                  | 50           | -50        |
| Luck Davis Field Improvements                                      | 45               | 30           | 45         |
| Marina View Park - Playground Replacement                          |                  | 190          | -190       |
| Park Security Lighting Replacement Program                         |                  | 100          | -100       |
| Park Sidewalk / Accessibility Program                              | 50               | 50           | 0          |
| TeWinkle Athletic Fields - Batting Cage & Other                    | 325              |              | 325        |
| Various Parks - Parking Lot Rehabilitation                         |                  | 50           | -50        |
| Various Parks - Playground Repairs & Replacement                   | 50               | 50           | 0          |
| Victoria Avenue Corridor Development                               |                  | 650          | -650       |
| Westside Park Development                                          |                  | 3,000        | -3,000     |
| Wimbledon Park - Exercise Equipment Replacement                    | 110              | ,            | 0          |
| Total Parks                                                        | 1,055            | 4,943        | -3,888     |
|                                                                    |                  |              |            |
| Facilities                                                         | 25,701           | 10,940       | 14,761     |
| Parkway & Medians                                                  | 915              | 1,085        | -170       |
| Streets                                                            | 9,240            |              | 1,660      |
| Transportation                                                     | 10,990           | 8,340        | 2,650      |
| Grand Total                                                        | 47,901           | 34,408       | 13,493     |
| The Capital Improvement Program info is readily available.         | For illistration | n nurnoses   |            |
| only itemized Energy & Sustainability and Parks. Actual report w   |                  | · ·          |            |
| all categories. Only showed total dollar amounts for the other for |                  |              |            |
| Source: FY 23/24 Budget Book and Staff's Proposed Capital Impro    |                  |              |            |
| presented to FiPAC dated April 18, 2024.                           |                  | <b>5</b>     |            |
|                                                                    |                  | taboada 4/24 |            |