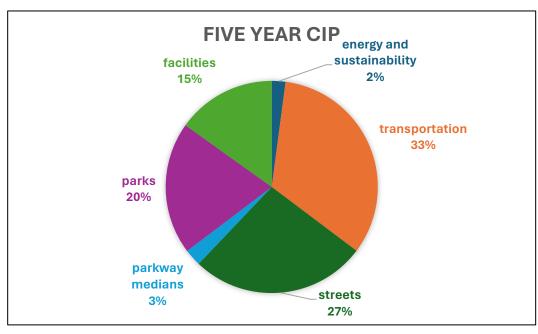

## Problem #2: Parks Have Been Deprioritized

| Category                  | Five ` | Year CIP       | Or | e Year CIP    | One Year CIP w/o Bonds |               |  |  |  |
|---------------------------|--------|----------------|----|---------------|------------------------|---------------|--|--|--|
| energy and sustainability | \$     | 5,835,000.00   | \$ | -             | \$                     |               |  |  |  |
| transportation            | \$     | 92,562,840.00  | \$ | 10,990,100.00 | \$                     | 10,990,100.00 |  |  |  |
| streets                   | \$     | 74,864,000.00  | \$ | 9,240,000.00  | \$                     | 9,240,000.00  |  |  |  |
| parkway medians           | \$     | 7,220,000.00   | \$ | 915,000.00    | \$                     | 915,000.00    |  |  |  |
| parks                     | \$     | 56,358,000.00  | \$ | 1,055,000.00  | \$                     | 1,055,000.00  |  |  |  |
| facilities                | \$     | 42,171,136.00  | \$ | 25,701,136.00 | \$                     | 5,701,136.00  |  |  |  |
| total                     | \$     | 279,010,976.00 | \$ | 47,901,236.00 | \$                     | 27,901,236.00 |  |  |  |

## Problem #2: Parks Have Been Deprioritized

| Category                  | Five ` | Year CIP       | Or | e Year CIP    | One Ye | ar CIP w/o Bonds |
|---------------------------|--------|----------------|----|---------------|--------|------------------|
| energy and sustainability | \$     | 5,835,000.00   | \$ | -             | \$     |                  |
| transportation            | \$     | 92,562,840.00  | \$ | 10,990,100.00 | \$     | 10,990,100.00    |
| streets                   | \$     | 74,864,000.00  | \$ | 9,240,000.00  | \$     | 9,240,000.00     |
| parkway medians           | \$     | 7,220,000.00   | \$ | 915,000.00    | \$     | 915,000.00       |
| parks                     | \$     | 56,358,000.00  | \$ | 1,055,000.00  | \$     | 1,055,000.00     |
| facilities                | \$     | 42,171,136.00  | \$ | 25,701,136.00 | \$     | 5,701,136.00     |
| total                     | \$     | 279,010,976.00 | \$ | 47,901,236.00 | \$     | 27,901,236.00    |

## Problem #2: Parks Have Been Deprioritized

| Category                  | rear CIP | On             | e Year CIP | One Year CIP w/o Bonds |    |               |  |  |
|---------------------------|----------|----------------|------------|------------------------|----|---------------|--|--|
| energy and sustainability | \$       | 5,835,000.00   | \$         | -                      | \$ |               |  |  |
| transportation            | \$       | 92,562,840.00  | \$         | 10,990,100.00          | \$ | 10,990,100.00 |  |  |
| streets                   | \$       | 74,864,000.00  | \$         | 9,240,000.00           | \$ | 9,240,000.00  |  |  |
| parkway medians           | \$       | 7,220,000.00   | \$         | 915,000.00             | \$ | 915,000.00    |  |  |
| <mark>parks</mark>        | \$       | 56,358,000.00  | \$         | 1,055,000.00           | \$ | 1,055,000.00  |  |  |
| facilities                | \$       | 42,171,136.00  | \$         | 25,701,136.00          | \$ | 5,701,136.00  |  |  |
| total                     | \$       | 279,010,976.00 | \$         | 47,901,236.00          | \$ | 27,901,236.00 |  |  |