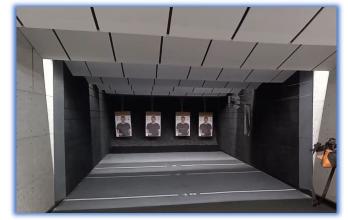

#### POLICE DEPARTMENT RANGE REMODEL

- Improved the lighting;
- Replaced antiquated equipment;
- Improved the protective baffling and sound proofing;
- Repaired the exhaust and supply air ventilation;
- Improved the existing inadequate ammunition storage facility;
- Replaced existing substandard elevator to meet accessibility requirements.