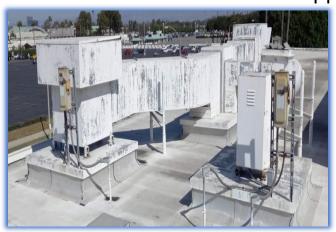

#### POLICE DEPARTMENT RANGE REMODEL

- Improved the lighting;
- Replaced antiquated equipment;
- Improved the protective baffling and sound proofing;
- Repaired the exhaust and supply air ventilation;
- Improved the existing inadequate ammunition storage facility;
- Replaced existing substandard elevator to meet accessibility requirements.

Fan Supply Before and After