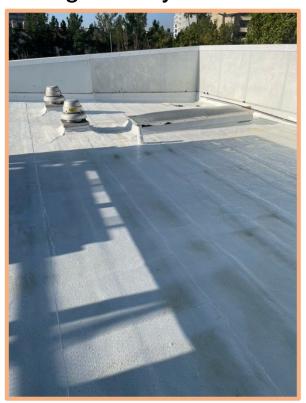

## FIRE STATION NO. 6 NEW ROOF INSTALLATION

- New 30 year Title 24 energy efficient roofing system incorporates recycled rubber;
- Includes new energy efficient skylights which will utilize daylight to light the apparatus bay during the day.