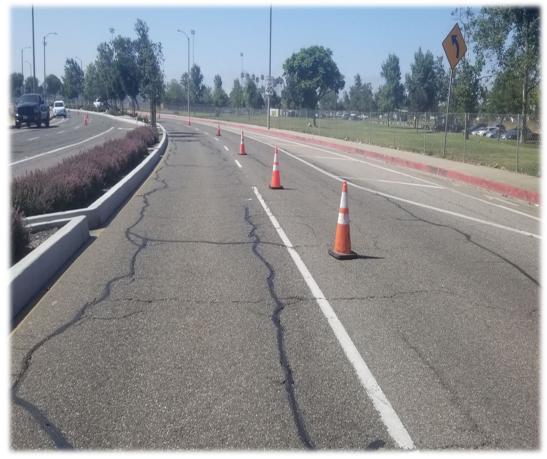

#### **CITYWIDE STREET IMPROVEMENTS**

EQUIVALENT TO LENGTH OF I-405 FROM

**SR 22 TO JOHN WAYNE** 

**AIRPORT** 

- Streets improved include a combination of slurry seal and full-depth pavement rehabilitation
  - Approx. 13 lane miles, or 66,732 lineal feet
- Streets improved include:
  - West 19th Street
  - Placentia Avenue
  - East 17th Street
  - Adams Avenue (under construction)
- Costa Mesa has maintained a "good" PCI of 83.4

- Total allocation of approx. \$12M from various funding sources:
  - Capital Improvement Fund
  - Measure M2 Fairshare Fund
  - Gas Tax Fund