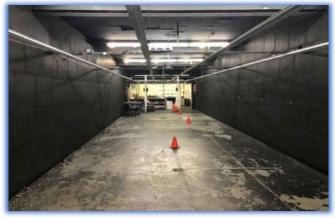

#### POLICE DEPARTMENT RANGE REMODEL

- Improved the lighting;
- Replaced antiquated equipment;
- Improved the protective baffling and sound proofing;
- Repaired the exhaust and supply air ventilation;
- Improved the existing inadequate ammunition storage facility;
- Replaced existing substandard elevator to meet accessibility requirements.