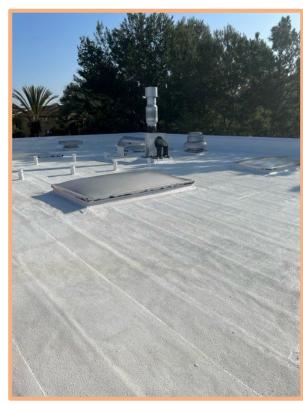

## FIRE STATION NO. 6 NEW ROOF INSTALLATION

- New 30 year Title 24 energy efficient roofing system incorporates recycled rubber;
- Includes new energy efficient skylights which will utilize daylight to light the apparatus bay during the day.