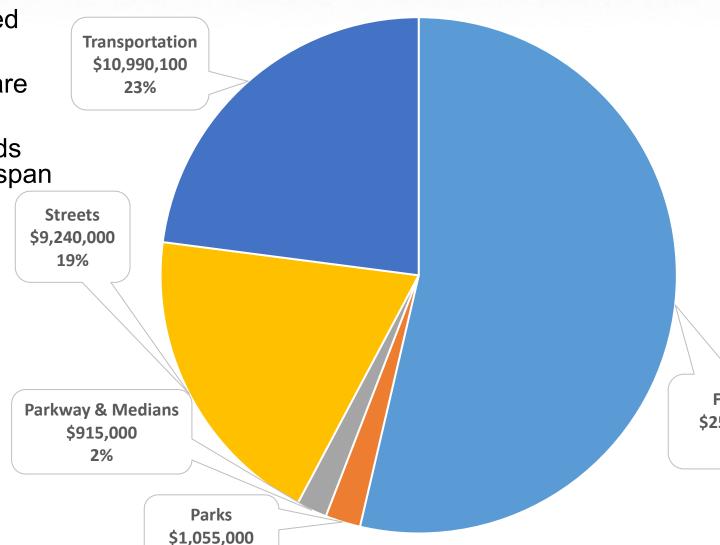

## **IMPROVEMENT AREAS**

\$47.9 million total proposed projects

 FY 2024/25 CIP projects are Citywide

 The projects address needs from all departments and span

a variety of improvement areas

2%

FRIZOG COMMUNITYO

## Primary funding sources for FY 2024/25 CIP include:

| Future Bond/Financing Options        | \$ : | 20,000,000 |
|--------------------------------------|------|------------|
| Capital Improvement (General Fund)   | \$   | 8,955,010  |
| Grant Funds                          | \$   | 6,342,090  |
| Measure M2 Competitive and Fairshare | \$   | 4,695,000  |
| Gas Tax (RMRA)                       | \$   | 3,500,000  |
| Gas Tax                              | \$   | 1,870,000  |
| Traffic Impact Fees                  | \$   | 965,000    |
| Jack Hammett                         | \$   | 400,000    |
| Community Development Block Grant    | \$   | 350,000    |
| Residual Bond (Lion's Park)          | \$   | 334,136    |
| Cannabis Traffic Impact Fees         | \$   | 150,000    |
| Housing Authority                    | \$   | 140,000    |
| Drainage Fees                        | \$   | 125,000    |
| Park Development Fees                | \$   | 75,000     |
| Total                                | \$ 4 | 47,901,236 |