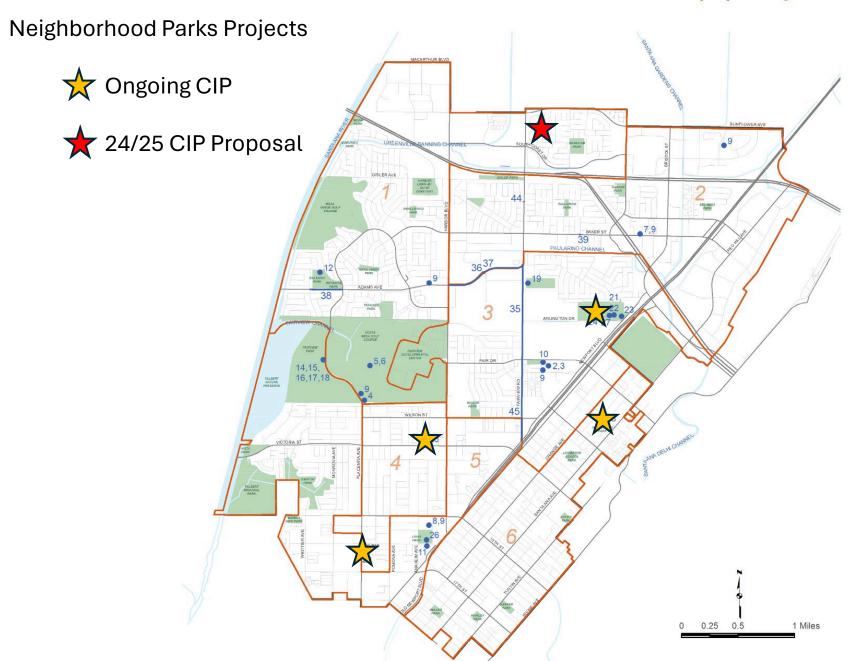

| 1,055,000.00           | \$ | 1,055,000.00  |  |  |
| facilities                | \$       | 42,171,136.00  | \$         | 25,701,136.00          | \$ | 5,701,136.00  |  |  |
| total                     | \$       | 279,010,976.00 | \$         | 47,901,236.00          | \$ | 27,901,236.00 |  |  |

#### Solutions to These Problems

#### Spend more money on neighborhood parks

- It's a policy decision: each park only has a small constituency, but they have a big impact together
- Walkability isn't just ability, but also desire: refreshed neighborhood parks make people excited to walk
- A little goes a long way, but it's going less of a long way the longer we wait
- Do more with what money and staff time we have
  - Can we bundle like projects together into a single, larger project?











# PROPOSED CAPITAL IMPROVEMENT PROGRAM BUDGET

FISCAL YEAR 2024/25

City Council Study Session April 23, 2024









# Staffing & Divisions

The Public Works Department has 79 full-time staff members composed of six management, six clerical, and 67 professional / technical staff spread across five divisions.

#### Administration

#### Administration

## **General Services**

#### Facility Maintenance

- Fleet Maintenance
- Recycling and Solid Waste
- Warehouse Operations

#### Engineering

#### Water Quality

- Streets and Parkway Improvements
- Storm Drain Improvements
- Development
- Real Property
- Park Development
- Construction
   Management

## Transportation Services

#### Active Transportation

- Traffic Operations
- Transportation Planning

#### Maintenance Services

-