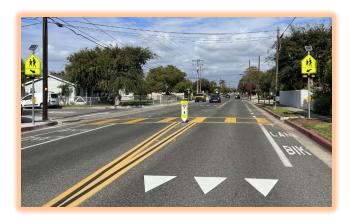

#### HAWK SIGNAL INSTALLATIONS

Installed high-intensity active crosswalks (HAWKs)

- Provides additional safety elements to pedestrian crossings;
- Provides increased awareness of pedestrians crossing to motorists.

Wilson Street adjacent to Wilson Park

W. 18<sup>th</sup> Street adjacent to Lions Park