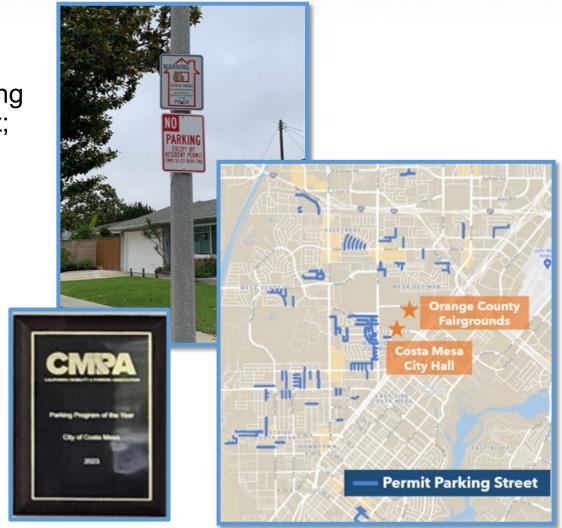

#### **CIP: RECOGNITIONS**

CIP programs encompass both current year (ongoing projects) and proposed future year projects

City staff are dedicated to producing a highquality CIP program and projects

Staff has won numerous awards for CIP projects.

Received CMPA's 2023 Parking Program of the Year

#### CITYWIDE RESIDENTIAL PERMIT PROGRAM

- Provides equitable access, sustainable parking solutions, and efficient program management;
- City Council approved the new Residential Permit Parking (RPP) Program guidelines;
- Engaged in community outreach on the new program and implementation;
- Launched and on-line portal to manage permits;
- Implementation of automated enforcement.