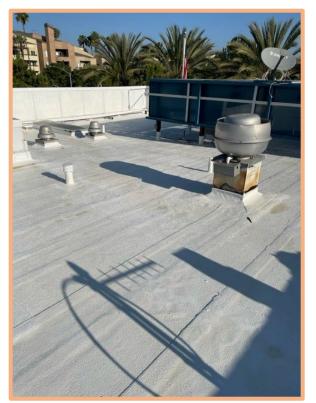

## FIRE STATION NO. 6 NEW ROOF INSTALLATION

- New 30 year Title 24 energy efficient roofing system incorporates recycled rubber;
- Includes new energy efficient skylights which will utilize daylight to light the apparatus bay during the day.