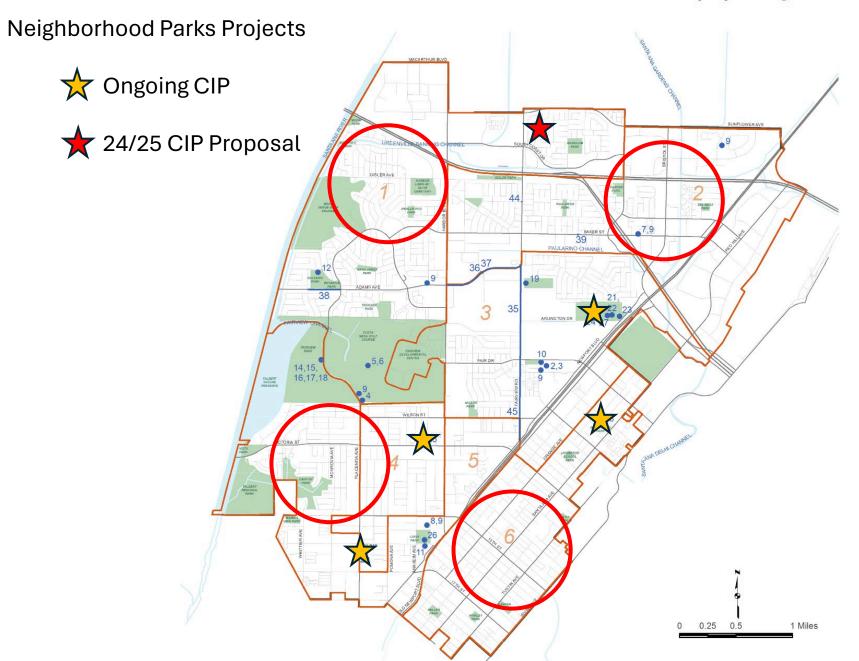

## Problem #2: Parks Have Been Deprioritized

| Category                  | Five ` | Year CIP       | Or | e Year CIP    | One Year CIP w/o Bonds |               |  |  |  |
|---------------------------|--------|----------------|----|---------------|------------------------|---------------|--|--|--|
| energy and sustainability | \$     | 5,835,000.00   | \$ | -             | \$                     |               |  |  |  |
| transportation            | \$     | 92,562,840.00  | \$ | 10,990,100.00 | \$                     | 10,990,100.00 |  |  |  |
| streets                   | \$     | 74,864,000.00  | \$ | 9,240,000.00  | \$                     | 9,240,000.00  |  |  |  |
| parkway medians           | \$     | 7,220,000.00   | \$ | 915,000.00    | \$                     | 915,000.00    |  |  |  |
| parks                     | \$     | 56,358,000.00  | \$ | 1,055,000.00  | \$                     | 1,055,000.00  |  |  |  |
| facilities                | \$     | 42,171,136.00  | \$ | 25,701,136.00 | \$                     | 5,701,136.00  |  |  |  |
| total                     | \$     | 279,010,976.00 | \$ | 47,901,236.00 | \$                     | 27,901,236.00 |  |  |  |

## Problem #2: Parks Have Been Deprioritized

| Category                  | Five ` | Year CIP       | Or | e Year CIP    | One Ye | ar CIP w/o Bonds |
|---------------------------|--------|----------------|----|---------------|--------|------------------|
| energy and sustainability | \$     | 5,835,000.00   | \$ | -             | \$     |                  |
| transportation            | \$     | 92,562,840.00  | \$ | 10,990,100.00 | \$     | 10,990,100.00    |
| streets                   | \$     | 74,864,000.00  | \$ | 9,240,000.00  | \$     | 9,240,000.00     |
| parkway medians           | \$     | 7,220,000.00   | \$ | 915,000.00    | \$     | 915,000.00       |
| parks                     | \$     | 56,358,000.00  | \$ | 1,055,000.00  | \$     | 1,055,000.00     |
| facilities                | \$     | 42,171,136.00  | \$ | 25,701,136.00 | \$     | 5,701,136.00     |
| total                     | \$     | 279,010,976.00 | \$ | 47,901,236.00 | \$     | 27,901,236.00    |

## Problem #2: Parks Have Been Deprioritized

| Category                  | rear CIP | On             | e Year CIP | One Year CIP w/o Bonds |    |               |  |  |
|---------------------------|----------|----------------|------------|------------------------|----|---------------|--|--|
| energy and sustainability | \$       | 5,835,000.00   | \$         | -                      | \$ |               |  |  |
| transportation            | \$       | 92,562,840.00  | \$         | 10,990,100.00          | \$ | 10,990,100.00 |  |  |
| streets                   | \$       | 74,864,000.00  | \$         | 9,240,000.00           | \$ | 9,240,000.00  |  |  |
| parkway medians           | \$       | 7,220,000.00   | \$         | 915,000.00             | \$ | 915,000.00    |  |  |
| <mark>parks</mark>        | \$       | 56,358,000.00  | \$         | 1,055,000.00           | \$ | 1,055,000.00  |  |  |
| facilities                | \$       | 42,171,136.00  | \$         | 25,701,136.00          | \$ | 5,701,136.00  |  |  |
| total                     | \$       | 279,010,976.00 | \$         | 47,901,236.00          | \$ | 27,901,236.00 |  |  |