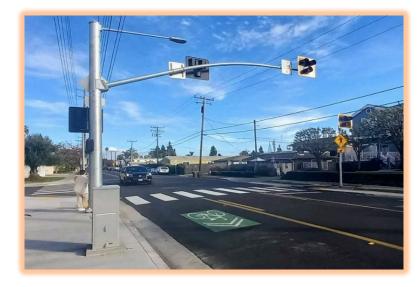

#### HAWK SIGNAL INSTALLATIONS

Installed high-intensity active crosswalks (HAWKs)

- Provides additional safety elements to pedestrian crossings;
- Provides increased awareness of pedestrians crossing to motorists.

Wilson Street adjacent to Wilson Park

W. 18<sup>th</sup> Street adjacent to Lions Park