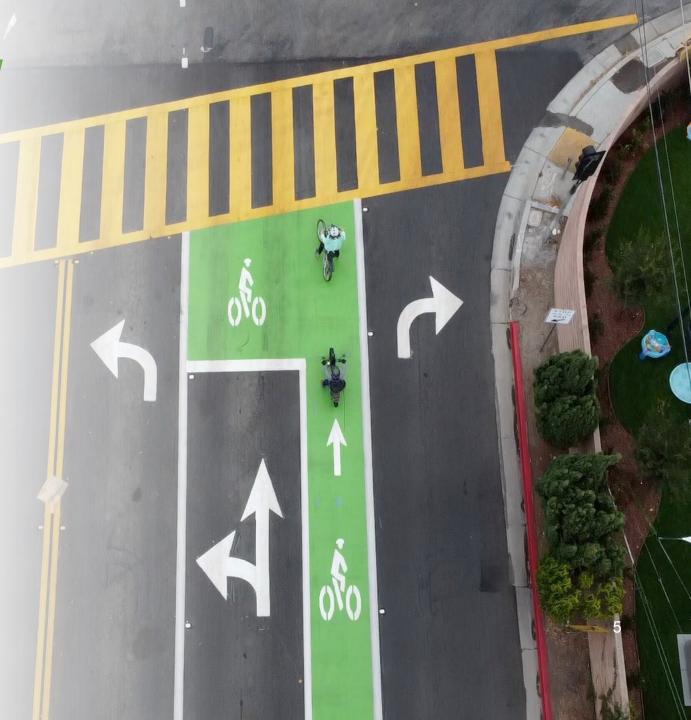

## **ACTIVE TRANSPORTATION IMPROVEMENTS**

Rectangular Rapid Flashing Beacon at Santa Ana Avenue and Esther Street

Bicycle Rack Installations

Raised Pedestrian Crosswalks

Improved Bicycle Path on Golf Course Drive