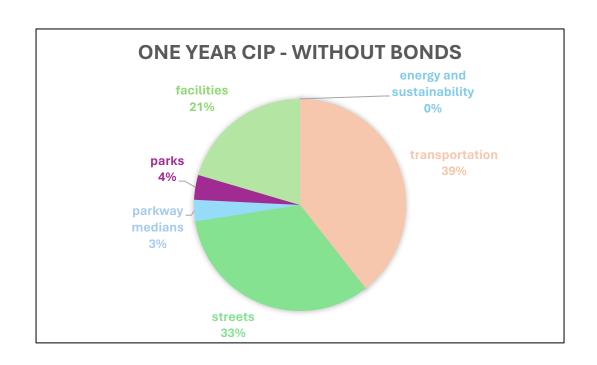

## Problem #2: Parks Have Been Deprioritized

| Category                  | Five ` | Year CIP       | Or | e Year CIP    | One Year CIP w/o Bonds |               |  |  |  |
|---------------------------|--------|----------------|----|---------------|------------------------|---------------|--|--|--|
| energy and sustainability | \$     | 5,835,000.00   | \$ | -             | \$                     |               |  |  |  |
| transportation            | \$     | 92,562,840.00  | \$ | 10,990,100.00 | \$                     | 10,990,100.00 |  |  |  |
| streets                   | \$     | 74,864,000.00  | \$ | 9,240,000.00  | \$                     | 9,240,000.00  |  |  |  |
| parkway medians           | \$     | 7,220,000.00   | \$ | 915,000.00    | \$                     | 915,000.00    |  |  |  |
| parks                     | \$     | 56,358,000.00  | \$ | 1,055,000.00  | \$                     | 1,055,000.00  |  |  |  |
| facilities                | \$     | 42,171,136.00  | \$ | 25,701,136.00 | \$                     | 5,701,136.00  |  |  |  |
| total                     | \$     | 279,010,976.00 | \$ | 47,901,236.00 | \$                     | 27,901,236.00 |  |  |  |

## Problem #2: Parks Have Been Deprioritized

| Category                  | Five ` | Year CIP       | Or | e Year CIP    | One Ye | ar CIP w/o Bonds |
|---------------------------|--------|----------------|----|---------------|--------|------------------|
| energy and sustainability | \$     | 5,835,000.00   | \$ | -             | \$     |                  |
| transportation            | \$     | 92,562,840.00  | \$ | 10,990,100.00 | \$     | 10,990,100.00    |
| streets                   | \$     | 74,864,000.00  | \$ | 9,240,000.00  | \$     | 9,240,000.00     |
| parkway medians           | \$     | 7,220,000.00   | \$ | 915,000.00    | \$     | 915,000.00       |
| parks                     | \$     | 56,358,000.00  | \$ | 1,055,000.00  | \$     | 1,055,000.00     |
| facilities                | \$     | 42,171,136.00  | \$ | 25,701,136.00 | \$     | 5,701,136.00     |
| total                     | \$     | 279,010,976.00 | \$ | 47,901,236.00 | \$     | 27,901,236.00    |

## Problem #2: Parks Have Been Deprioritized

| Category                  | rear CIP | On             | e Year CIP | One Year CIP w/o Bonds |    |               |  |  |
|---------------------------|----------|----------------|------------|------------------------|----|---------------|--|--|
| energy and sustainability | \$       | 5,835,000.00   | \$         | -                      | \$ |               |  |  |
| transportation            | \$       | 92,562,840.00  | \$         | 10,990,100.00          | \$ | 10,990,100.00 |  |  |
| streets                   | \$       | 74,864,000.00  | \$         | 9,240,000.00           | \$ | 9,240,000.00  |  |  |
| parkway medians           | \$       | 7,220,000.00   | \$         | 915,000.00             | \$ | 915,000.00    |  |  |
| <mark>parks</mark>        | \$       | 56,358,000.00  | \$         | 1,055,000.00           | \$ | 1,055,000.00  |  |  |
| facilities                | \$       | 42,171,136.00  | \$         | 25,701,136.00          | \$ | 5,701,136.00  |  |  |
| total                     | \$       | 279,010,976.00 | \$         | 47,901,236.00          | \$ | 27,901,236.00 |  |  |