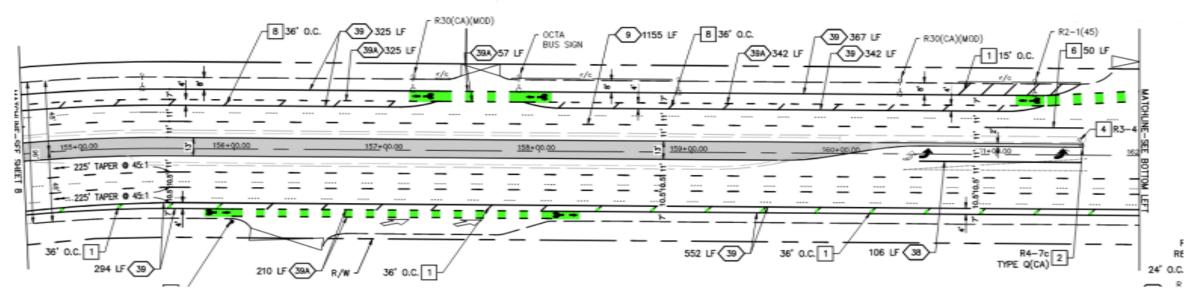

#### **CITYWIDE STREET IMPROVEMENTS**

EQUIVALENT TO LENGTH OF I-405 FROM

**SR 22 TO JOHN WAYNE** 

**AIRPORT** 

- Streets improved include a combination of slurry seal and full-depth pavement rehabilitation
  - Approx. 13 lane miles, or 66,732 lineal feet
- Streets improved include:
  - West 19th Street
  - Placentia Avenue
  - East 17th Street
  - Adams Avenue (under construction)
- Costa Mesa has maintained a "good" PCI of 83.4

- Total allocation of approx. \$12M from various funding sources:
  - Capital Improvement Fund
  - Measure M2 Fairshare Fund
  - Gas Tax Fund