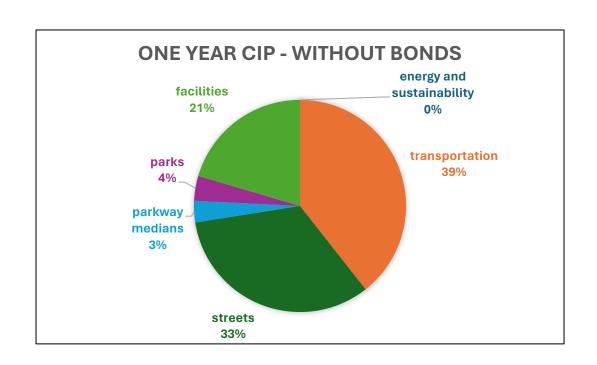

## Problem #2: Parks Have Been Deprioritized

| Category                  | Five ` | Year CIP       | Or | e Year CIP    | One Year CIP w/o Bonds |               |  |  |  |
|---------------------------|--------|----------------|----|---------------|------------------------|---------------|--|--|--|
| energy and sustainability | \$     | 5,835,000.00   | \$ | -             | \$                     |               |  |  |  |
| transportation            | \$     | 92,562,840.00  | \$ | 10,990,100.00 | \$                     | 10,990,100.00 |  |  |  |
| streets                   | \$     | 74,864,000.00  | \$ | 9,240,000.00  | \$                     | 9,240,000.00  |  |  |  |
| parkway medians           | \$     | 7,220,000.00   | \$ | 915,000.00    | \$                     | 915,000.00    |  |  |  |
| parks                     | \$     | 56,358,000.00  | \$ | 1,055,000.00  | \$                     | 1,055,000.00  |  |  |  |
| facilities                | \$     | 42,171,136.00  | \$ | 25,701,136.00 | \$                     | 5,701,136.00  |  |  |  |
| total                     | \$     | 279,010,976.00 | \$ | 47,901,236.00 | \$                     | 27,901,236.00 |  |  |  |

## Problem #2: Parks Have Been Deprioritized

| Category                  | Five ` | Year CIP       | Or | e Year CIP    | One Ye | ar CIP w/o Bonds |
|---------------------------|--------|----------------|----|---------------|--------|------------------|
| energy and sustainability | \$     | 5,835,000.00   | \$ | -             | \$     |                  |
| transportation            | \$     | 92,562,840.00  | \$ | 10,990,100.00 | \$     | 10,990,100.00    |
| streets                   | \$     | 74,864,000.00  | \$ | 9,240,000.00  | \$     | 9,240,000.00     |
| parkway medians           | \$     | 7,220,000.00   | \$ | 915,000.00    | \$     | 915,000.00       |
| parks                     | \$     | 56,358,000.00  | \$ | 1,055,000.00  | \$     | 1,055,000.00     |
| facilities                | \$     | 42,171,136.00  | \$ | 25,701,136.00 | \$     | 5,701,136.00     |
| total                     | \$     | 279,010,976.00 | \$ | 47,901,236.00 | \$     | 27,901,236.00    |

## Problem #2: Parks Have Been Deprioritized

| Category                  | rear CIP | On             | e Year CIP | One Year CIP w/o Bonds |    |               |  |  |
|---------------------------|----------|----------------|------------|------------------------|----|---------------|--|--|
| energy and sustainability | \$       | 5,835,000.00   | \$         | -                      | \$ |               |  |  |
| transportation            | \$       | 92,562,840.00  | \$         | 10,990,100.00          | \$ | 10,990,100.00 |  |  |
| streets                   | \$       | 74,864,000.00  | \$         | 9,240,000.00           | \$ | 9,240,000.00  |  |  |
| parkway medians           | \$       | 7,220,000.00   | \$         | 915,000.00             | \$ | 915,000.00    |  |  |
| <mark>parks</mark>        | \$       | 56,358,000.00  | \$         | 1,055,000.00           | \$ | 1,055,000.00  |  |  |
| facilities                | \$       | 42,171,136.00  | \$         | 25,701,136.00          | \$ | 5,701,136.00  |  |  |
| total                     | \$       | 279,010,976.00 | \$         | 47,901,236.00          | \$ | 27,901,236.00 |  |  |