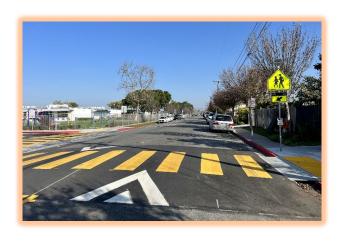

#### HAWK SIGNAL INSTALLATIONS

Installed high-intensity active crosswalks (HAWKs)

- Provides additional safety elements to pedestrian crossings;
- Provides increased awareness of pedestrians crossing to motorists.

Wilson Street adjacent to Wilson Park

W. 18<sup>th</sup> Street adjacent to Lions Park

## W. 19<sup>TH</sup> ST. AND WALLACE AVE. TRAFFIC SIGNAL

- Installation of new traffic signal to facilitate easier pedestrian access to commercial establishments;
- Installation of new concrete bulb-outs;
- Improves pedestrian visibility.