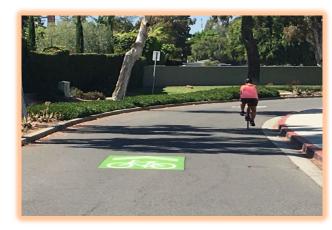

## **ACTIVE TRANSPORTATION IMPROVEMENTS**

Rectangular Rapid Flashing Beacon at Santa Ana Avenue and Esther Street

Bicycle Rack Installations

Raised Pedestrian Crosswalks

Improved Bicycle Path on Golf Course Drive