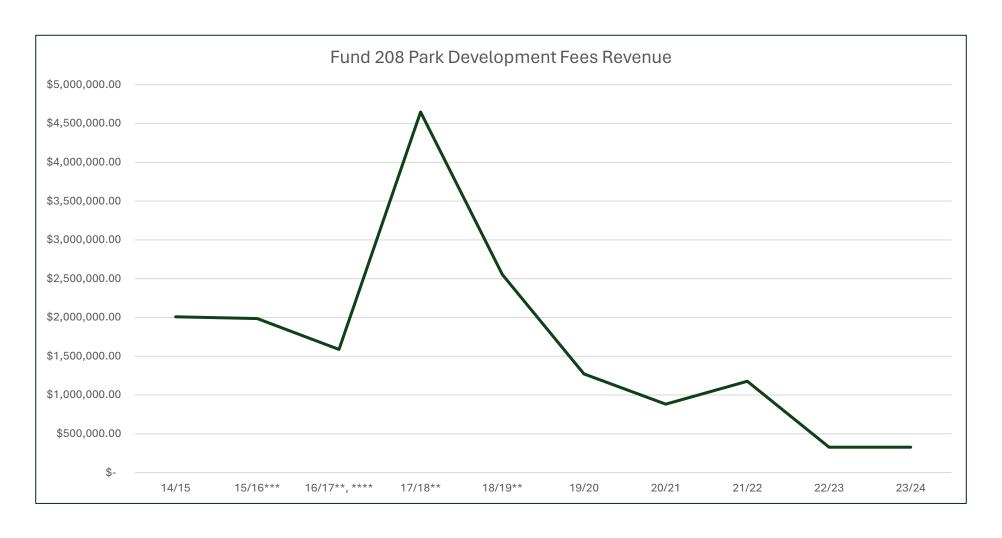

## Problem #1: Dedicated Funding Source has Dwindled

## Primary funding sources for FY 2024/25 CIP include:

| Future Bond/Financing Options        | \$ : | 20,000,000 |
|--------------------------------------|------|------------|
| Capital Improvement (General Fund)   | \$   | 8,955,010  |
| Grant Funds                          | \$   | 6,342,090  |
| Measure M2 Competitive and Fairshare | \$   | 4,695,000  |
| Gas Tax (RMRA)                       | \$   | 3,500,000  |
| Gas Tax                              | \$   | 1,870,000  |
| Traffic Impact Fees                  | \$   | 965,000    |
| Jack Hammett                         | \$   | 400,000    |
| Community Development Block Grant    | \$   | 350,000    |
| Residual Bond (Lion's Park)          | \$   | 334,136    |
| Cannabis Traffic Impact Fees         | \$   | 150,000    |
| Housing Authority                    | \$   | 140,000    |
| Drainage Fees                        | \$   | 125,000    |
| Park Development Fees                | \$   | 75,000     |
| Total                                | \$ 4 | 47,901,236 |