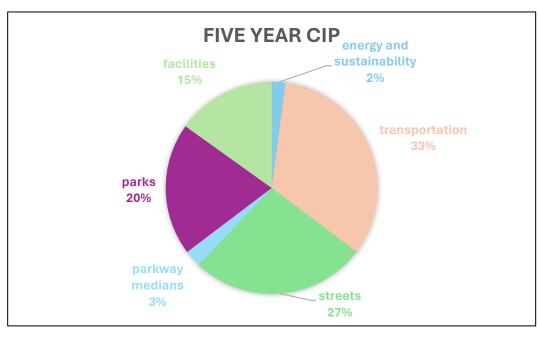

## Problem #2: Parks Have Been Deprioritized

| Category                  | Five ` | Year CIP       | Or | e Year CIP    | One Year CIP w/o Bonds |               |  |  |  |
|---------------------------|--------|----------------|----|---------------|------------------------|---------------|--|--|--|
| energy and sustainability | \$     | 5,835,000.00   | \$ | -             | \$                     |               |  |  |  |
| transportation            | \$     | 92,562,840.00  | \$ | 10,990,100.00 | \$                     | 10,990,100.00 |  |  |  |
| streets                   | \$     | 74,864,000.00  | \$ | 9,240,000.00  | \$                     | 9,240,000.00  |  |  |  |
| parkway medians           | \$     | 7,220,000.00   | \$ | 915,000.00    | \$                     | 915,000.00    |  |  |  |
| parks                     | \$     | 56,358,000.00  | \$ | 1,055,000.00  | \$                     | 1,055,000.00  |  |  |  |
| facilities                | \$     | 42,171,136.00  | \$ | 25,701,136.00 | \$                     | 5,701,136.00  |  |  |  |
| total                     | \$     | 279,010,976.00 | \$ | 47,901,236.00 | \$                     | 27,901,236.00 |  |  |  |

## Problem #2: Parks Have Been Deprioritized

| Category                  | Five ` | Year CIP       | Or | e Year CIP    | One Ye | ar CIP w/o Bonds |
|---------------------------|--------|----------------|----|---------------|--------|------------------|
| energy and sustainability | \$     | 5,835,000.00   | \$ | -             | \$     |                  |
| transportation            | \$     | 92,562,840.00  | \$ | 10,990,100.00 | \$     | 10,990,100.00    |
| streets                   | \$     | 74,864,000.00  | \$ | 9,240,000.00  | \$     | 9,240,000.00     |
| parkway medians           | \$     | 7,220,000.00   | \$ | 915,000.00    | \$     | 915,000.00       |
| parks                     | \$     | 56,358,000.00  | \$ | 1,055,000.00  | \$     | 1,055,000.00     |
| facilities                | \$     | 42,171,136.00  | \$ | 25,701,136.00 | \$     | 5,701,136.00     |
| total                     | \$     | 279,010,976.00 | \$ | 47,901,236.00 | \$     | 27,901,236.00    |

## Problem #2: Parks Have Been Deprioritized

| Category                  | rear CIP | On             | e Year CIP | One Year CIP w/o Bonds |    |               |  |  |
|---------------------------|----------|----------------|------------|------------------------|----|---------------|--|--|
| energy and sustainability | \$       | 5,835,000.00   | \$         | -                      | \$ |               |  |  |
| transportation            | \$       | 92,562,840.00  | \$         | 10,990,100.00          | \$ | 10,990,100.00 |  |  |
| streets                   | \$       | 74,864,000.00  | \$         | 9,240,000.00           | \$ | 9,240,000.00  |  |  |
| parkway medians           | \$       | 7,220,000.00   | \$         | 915,000.00             | \$ | 915,000.00    |  |  |
| <mark>parks</mark>        | \$       | 56,358,000.00  | \$         | 1,055,000.00           | \$ | 1,055,000.00  |  |  |
| facilities                | \$       | 42,171,136.00  | \$         | 25,701,136.00          | \$ | 5,701,136.00  |  |  |
| total                     | \$       | 279,010,976.00 | \$         | 47,901,236.00          | \$ | 27,901,236.00 |  |  |