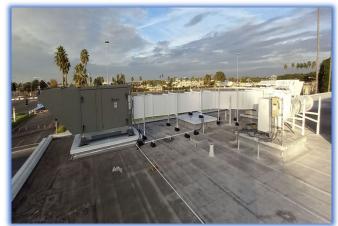

#### POLICE DEPARTMENT RANGE REMODEL

- Improved the lighting;
- Replaced antiquated equipment;
- Improved the protective baffling and sound proofing;
- Repaired the exhaust and supply air ventilation;
- Improved the existing inadequate ammunition storage facility;
- Replaced existing substandard elevator to meet accessibility requirements.

Fan Supply Before and After