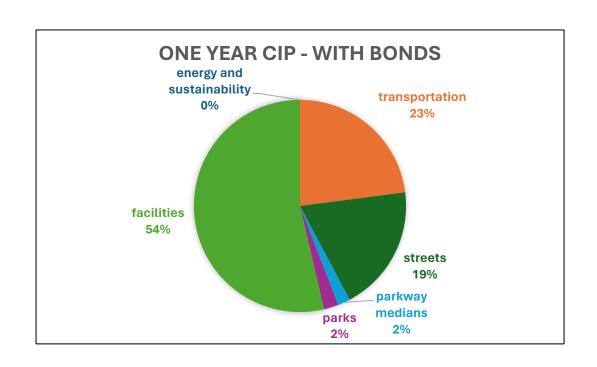

## Problem #2: Parks Have Been Deprioritized

| Category                  | Five ` | Year CIP       | Or | e Year CIP    | One Year CIP w/o Bonds |               |  |  |  |
|---------------------------|--------|----------------|----|---------------|------------------------|---------------|--|--|--|
| energy and sustainability | \$     | 5,835,000.00   | \$ | -             | \$                     |               |  |  |  |
| transportation            | \$     | 92,562,840.00  | \$ | 10,990,100.00 | \$                     | 10,990,100.00 |  |  |  |
| streets                   | \$     | 74,864,000.00  | \$ | 9,240,000.00  | \$                     | 9,240,000.00  |  |  |  |
| parkway medians           | \$     | 7,220,000.00   | \$ | 915,000.00    | \$                     | 915,000.00    |  |  |  |
| parks                     | \$     | 56,358,000.00  | \$ | 1,055,000.00  | \$                     | 1,055,000.00  |  |  |  |
| facilities                | \$     | 42,171,136.00  | \$ | 25,701,136.00 | \$                     | 5,701,136.00  |  |  |  |
| total                     | \$     | 279,010,976.00 | \$ | 47,901,236.00 | \$                     | 27,901,236.00 |  |  |  |

## Problem #2: Parks Have Been Deprioritized

| Category                  | Five ` | Year CIP       | Or | e Year CIP    | One Ye | ar CIP w/o Bonds |
|---------------------------|--------|----------------|----|---------------|--------|------------------|
| energy and sustainability | \$     | 5,835,000.00   | \$ | -             | \$     |                  |
| transportation            | \$     | 92,562,840.00  | \$ | 10,990,100.00 | \$     | 10,990,100.00    |
| streets                   | \$     | 74,864,000.00  | \$ | 9,240,000.00  | \$     | 9,240,000.00     |
| parkway medians           | \$     | 7,220,000.00   | \$ | 915,000.00    | \$     | 915,000.00       |
| parks                     | \$     | 56,358,000.00  | \$ | 1,055,000.00  | \$     | 1,055,000.00     |
| facilities                | \$     | 42,171,136.00  | \$ | 25,701,136.00 | \$     | 5,701,136.00     |
| total                     | \$     | 279,010,976.00 | \$ | 47,901,236.00 | \$     | 27,901,236.00    |

## Problem #2: Parks Have Been Deprioritized

| Category                  | rear CIP | On             | e Year CIP | One Year CIP w/o Bonds |    |               |  |  |
|---------------------------|----------|----------------|------------|------------------------|----|---------------|--|--|
| energy and sustainability | \$       | 5,835,000.00   | \$         | -                      | \$ |               |  |  |
| transportation            | \$       | 92,562,840.00  | \$         | 10,990,100.00          | \$ | 10,990,100.00 |  |  |
| streets                   | \$       | 74,864,000.00  | \$         | 9,240,000.00           | \$ | 9,240,000.00  |  |  |
| parkway medians           | \$       | 7,220,000.00   | \$         | 915,000.00             | \$ | 915,000.00    |  |  |
| <mark>parks</mark>        | \$       | 56,358,000.00  | \$         | 1,055,000.00           | \$ | 1,055,000.00  |  |  |
| facilities                | \$       | 42,171,136.00  | \$         | 25,701,136.00          | \$ | 5,701,136.00  |  |  |
| total                     | \$       | 279,010,976.00 | \$         | 47,901,236.00          | \$ | 27,901,236.00 |  |  |