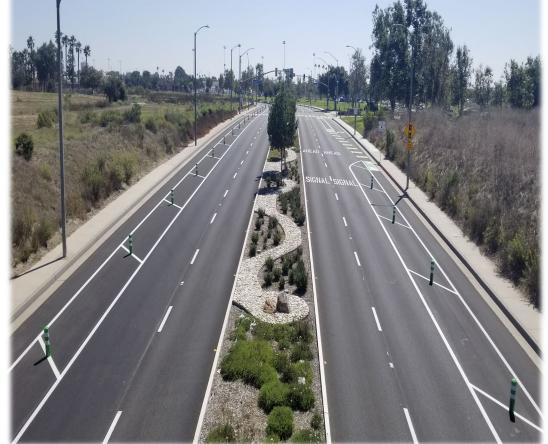

#### **CITYWIDE STREET IMPROVEMENTS**

EQUIVALENT TO LENGTH OF I-405 FROM

**SR 22 TO JOHN WAYNE** 

**AIRPORT** 

- Streets improved include a combination of slurry seal and full-depth pavement rehabilitation
  - Approx. 13 lane miles, or 66,732 lineal feet
- Streets improved include:
  - West 19th Street
  - Placentia Avenue
  - East 17th Street
  - Adams Avenue (under construction)
- Costa Mesa has maintained a "good" PCI of 83.4

- Total allocation of approx. \$12M from various funding sources:
  - Capital Improvement Fund
  - Measure M2 Fairshare Fund
  - Gas Tax Fund