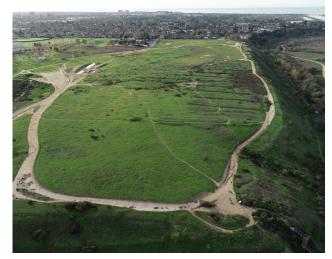

### **Fairview Park**

- \$3-6 million estimated project cost
- Restricted to Fairview Park
- Predefined scope
  - Bluff Stabilization and Restoration
    - Enhance slope stability, bluff trail safety
    - Restore native coastal bluff scrub habitat

#### Mesa Restoration

- Remove deposited debris, install protective cap, preserve cultural resources
- Restore grassland and coastal bluff scrub habitat
- Engage local & tribal community

#### Wetlands Improvements

- Enhance water supply reliability, water quality
- Recirculation, aeration, communications & operational improvements

**TBD** 