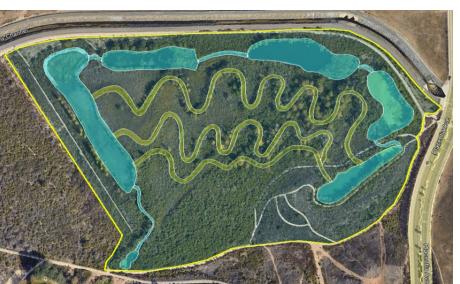

### **Fairview Park**

- \$3-6 million estimated project cost
- Restricted to Fairview Park
- Predefined scope
  - Bluff Stabilization and Restoration
    - Enhance slope stability, bluff trail safety
    - Restore native coastal bluff scrub habitat

#### Mesa Restoration

- Remove deposited debris, install protective cap, preserve cultural resources
- Restore grassland and coastal bluff scrub habitat
- Engage local & tribal community

#### Wetlands Improvements

- Enhance water supply reliability, water quality
- Recirculation, aeration, communications & operational improvements

**TBD** 