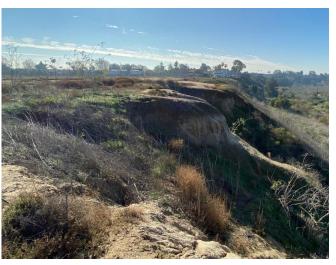

### **Fairview Park**

- \$3-6 million estimated project cost
- Restricted to Fairview Park
- Predefined scope
  - Bluff Stabilization and Restoration
    - Enhance slope stability, bluff trail safety
    - Restore native coastal bluff scrub habitat

#### Mesa Restoration

- Remove deposited debris, install protective cap, preserve cultural resources
- Restore grassland and coastal bluff scrub habitat
- Engage local & tribal community