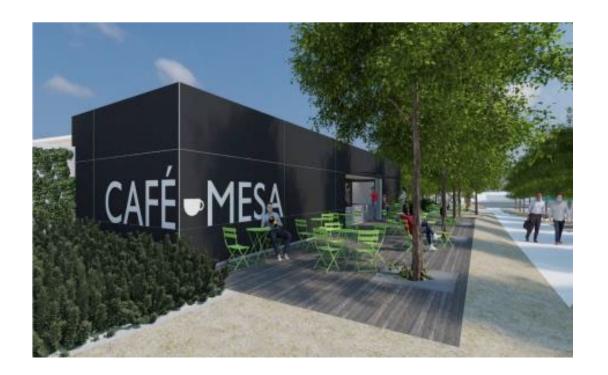

## **Lions Park Cafe**

- \$1.8 million estimated project cost
  - \$1.2 million in grant funds
- Predefined Scope:
  - Construction of the Café adjacent to the lawn north of the Donald Dungan Library
  - Café will providing outdoor dining to complement the event lawn and the Lions Park campus
  - Revitalize the area and improve service to residents