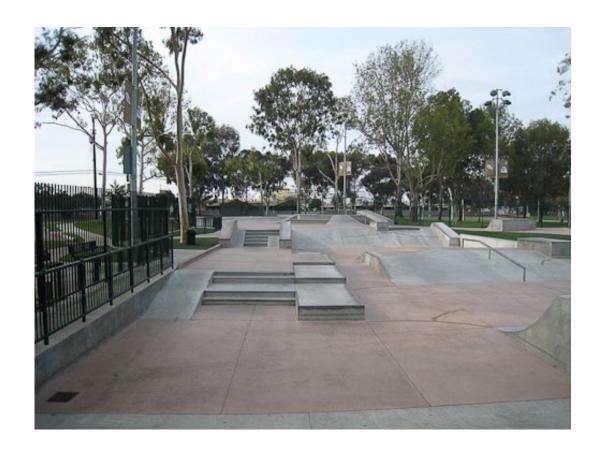

## **Skate Park Expansion**

- **\$2 million** estimated project cost
  - **\$2 million** in grant funds
- Predefined Scope:
  - Expansion of the existing Skate Park at TeWinkle Park
  - Provide dedicated area for young/beginning skaters
  - Provide new elements like pump track
  - Develop designs in collaboration with local skating community