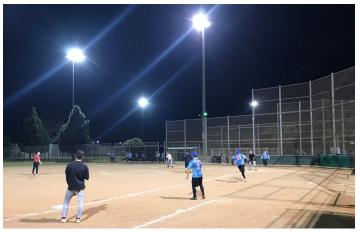

## **LED Field Lighting**

- \$1.75 million estimated project cost
- Restricted to following locations:
  - Jack Hammett Sports Complex
  - TeWinkle Athletic Complex
- Predefined scope
  - LED field lighting upgrades
  - Energy efficient upgrades improve reliability of field lighting as well as reduce operating costs