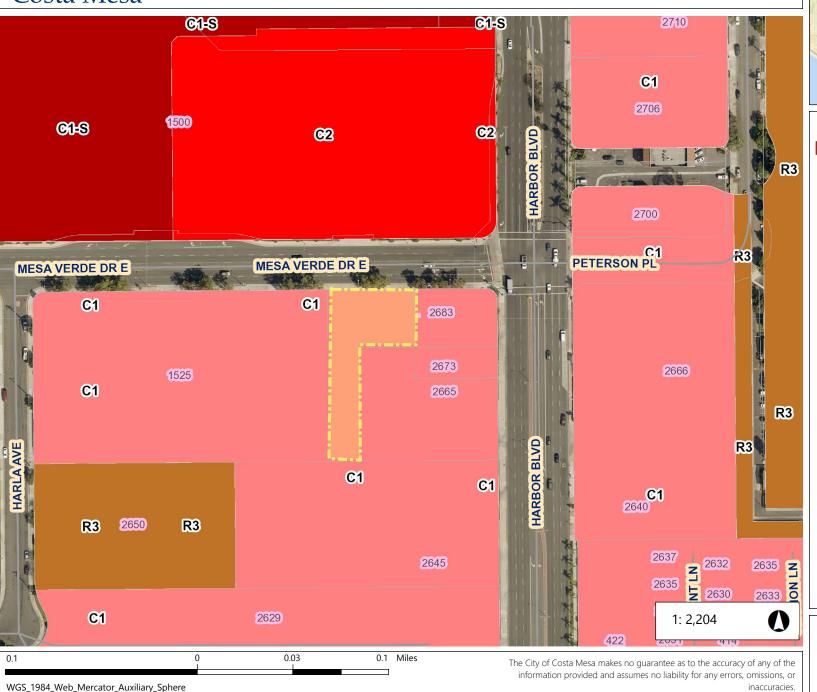

# Zoning Map - 1505 Mesa Verde Dr. E.

### IR-MLT - Institutional Recreational I

R1 - Single-Family Residential

R2-MD - Multiple-Family Residentia

R2-HD - Multiple-Family Residentia

R3 - Multiple Family Residential

MG - General Industrial

MP - Industrial Park

PDI - Planned Development Industr

C1 - Local Business

C2 - General Business

C1-S - Shopping Center

TC - Town Center

TO TOWN CONTO

PDR-NCM - Planned Development Mesa

I&R - Institutional Recreactional

I&R-S - Institutional Recreational - 5

P - Parking

CL - Commercial Limited

PDC - Planned Development Comr

PDR-LD - Planned Development Ro

PDR-MD - Planned Development R

Density

PDR-HD - Planned Development R

### Notes

PA-22-05