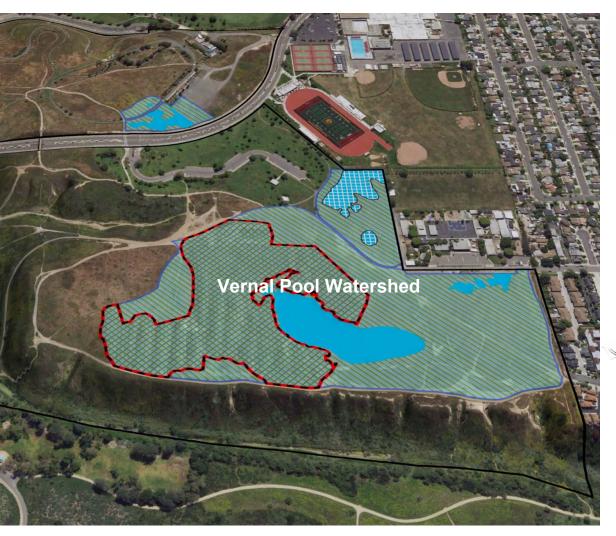

t Species
- 10 Rare Plant Species
- 18 Vegetation Community Alliances
- Habitat for Protected Species, including Least Bell's Vireo, Coastal California Gnatcatcher, Burrowing Owl, and Crotch's Bumblebee
- 20 Butterfly Species
- 220 Species of Birds
- Wildlife Corridor

### Regionally Significant Ecological Site





### **Biodiversity Hotspot**

- 197 Plant Species
- 10 Rare Plant Species
- 18 Vegetation Community Alliances
- Habitat for Protected Species, including Least Bell's Vireo, Coastal California Gnatcatcher, & Crotch's Bumblebee
- 20 Butterfly Species
- 220 Species of Birds
- Wildlife Corridor

#### **Vernal Pools**

- Federally Protected Vernal Pool Habitat for San Diego and Riverside Fairy Shrimp
- 8 Special Status Vernal Pool Plants

### Regionally Significant Ecological Site





### **Biodiversity Hotspot**

- 197 Plant Species
- 10 Rare Plant Species
- 18 Vegetation Community Alliances
- Habitat for Protected Species, including Least Bell's Vireo, Coastal California Gnatcatcher, & Crotch's Bumblebee
- 20 Butterfly Species
- 220 Species of Birds
- Wildlife Corridor

#### **Vernal Pools**

- Federally Protected Vernal Pool Habitat for San Diego and Riverside Fairy Shrimp
- 8 Special Status Vernal Pool Plants



### 2023 Vegetation Communities

Improper Fill Material (Extent in 2023)

Vernal Pool High Estimated High Flood Mark

Vernal Pool Watershed (Remaining, Undeveloped Extent)

| Map Code   2023 Vegetation Map Unit Common Nam                              | NETT CONTROL OF THE PERSON OF |
|----------------------------------------------------------------------