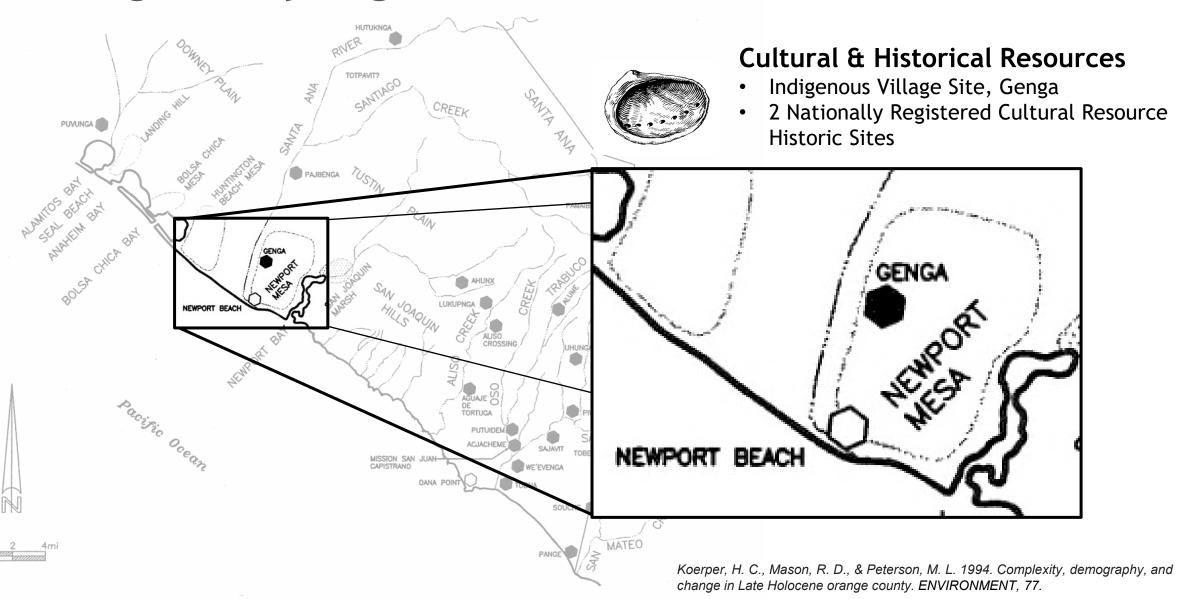

### What makes Fairview Park Unique?

**Environmentally Sensitive Areas** 

2 Nationally Registered Archaeological Areas

 Vernal Pools & Vernal Pool Watershed

Habitat for 2 Fairy Shrimp Species, State and Federally Protected Rare Plants)

### History of the Park

- Indigenous village use dating to 1500 BC
- State sold preserved surplus land to County of Orange in 1973 (257-acre Fairview Regional Park)
- City purchased 208-acre Fairview Park in 1986 (\$1.9M)

### Regionally Significant Cultural Site