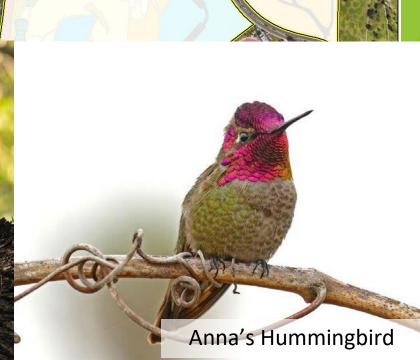

#### Wildlife Diversity

- 2 Federally Listed Invertebrates
   (San Diego fairy shrimp and Riverside fairy shrimp) and other invertebrates
- 20 species of butterfly
- 5 species of amphibians
- 3 species of snakes
- 5 species of lizard
- 220 species of birds, including yearround residents, seasonal vernal pool waterfowl and shorebird use, foraging raptors, wintering birds, and migratory birds