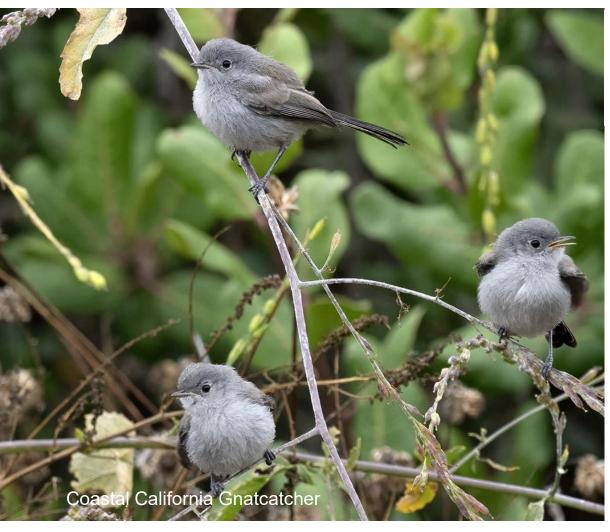

### **Biodiversity Hotspot**

- 197 Plant Species
- 10 Rare Plant Species
- 18 Vegetation Community Alliances
- Habitat for Protected Species, including Least Bell's Vireo, Coastal California Gnatcatcher, Burrowing Owl, and Crotch's Bumblebee
- 20 Butterfly Species
- 220 Species of Birds
- Wildlife Corridor

#### Wildlife Diversity

- 2 Federally Listed Invertebrates
   (San Diego fairy shrimp and Riverside fairy shrimp) and other invertebrates
- 20 species of butterfly
- 5 species of amphibians
- 3 species of snakes
- 5 species of lizard
- 220 species of birds, including yearround residents, seasonal vernal pool waterfowl and shorebird use, foraging raptors, wintering birds, and migratory birds