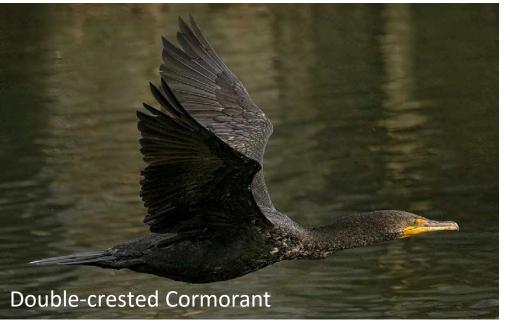

### **Biodiversity Hotspot**

- 197 Plant Species
- 10 Rare Plant Species
- 18 Vegetation Community Alliances
- Habitat for Protected Species, including Least Bell's Vireo, Coastal California Gnatcatcher, Burrowing Owl, and Crotch's Bumblebee
- 20 Butterfly Species
- 220 Species of Birds
- Wildlife Corridor

### **Biodiversity Hotspot**

- 197 Plant Species
- 10 Rare Plant Species
- 18 Vegetation Community Alliances
- Habitat for Protected Species, including Least Bell's Vireo, Coastal California Gnatcatcher, & Crotch's Bumblebee
- 20 Butterfly Species
- 220 Species of Birds
- Wildlife Corridor

#### Wildlife Diversity

- 2 Federally Listed Invertebrates
   (San Diego fairy shrimp and Riverside fairy shrimp) and other invertebrates
- 20 species of butterfly
- 5 species of amphibians
- 3 species of snakes
- 5 species of lizard
- 220 species of birds, including yearround residents, seasonal vernal pool waterfowl and shorebird use, foraging raptors, wintering birds, and migratory birds