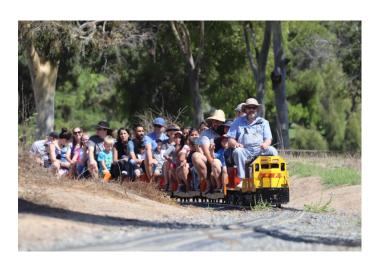

### Community Use and Activities

- Access to:
  - Talbert Regional Park
  - Randall Preserve
  - Santa Ana River Trail System
- Walking/hiking/jogging
- Biking
- Wildlife observation
- Model train riding at Goathill Junction
  - Established in 1985
  - Thousands of rides per month