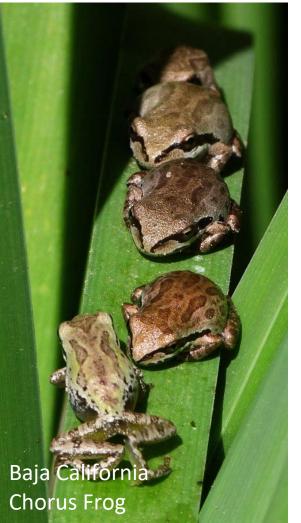

#### Wildlife Diversity

- 2 Federally Listed Invertebrates
   (San Diego fairy shrimp and Riverside fairy shrimp) and other invertebrates
- 20 species of butterfly
- 5 species of amphibians
- 3 species of snakes
- 5 species of lizard
- 220 species of birds, including yearround residents, seasonal vernal pool waterfowl and shorebird use, foraging raptors, wintering birds, and migratory birds