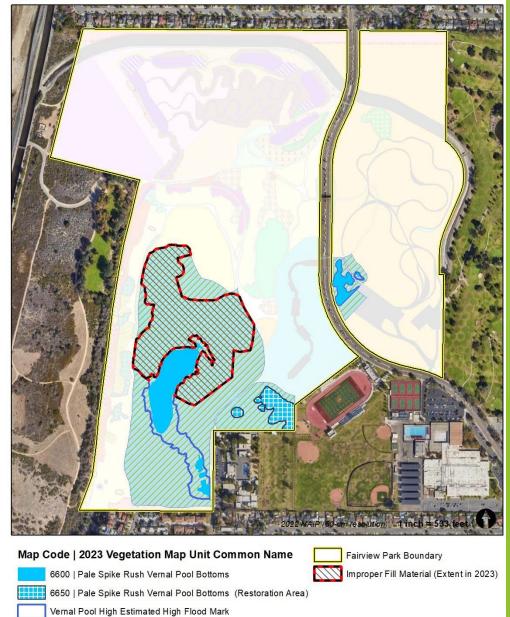

### 2023 Vegetation Communities

Improper Fill Material (Extent in 2023)

Vernal Pool High Estimated High Flood Mark

Vernal Pool Watershed (Remaining, Undeveloped Extent)

| Map Code   2023 Vegetation Map Unit Common Nam                              | NETT CONTROL OF THE PERSON OF |
|-----------------------------------------------------------------------------|-------------------------------------------------------------------------------------------------------------------------------------------------------------------------------------------------------------------------------------------------------------------------------------------------------------------------------------------------------------------------------------------------------------------------------------------------------------------------------------------------------------------------------------------------------------------------------------------------------------------------------------------------------------------------------------------------------------------------------------------------------------------------------------------------------------------------------------------------------------------------------------------------------------------------------------------------------------------------------------------------------------------------------------------------------------------------------------------------------------------------------------------------------------------------------------------------------------------------------------------------------------------------------------------------------------------------------------------------------------------------------------------------------------------------------------------------------------------------------------------------------------------------------------------------------------------------------------------------------------------------------------------------------------------------------------------------------------------------------------------------------------------------------------------------------------------------------------------------------------------------------------------------------------------------------------------------------------------------------------------------------------------------------------------------------------------------------------------------------------------------------|
| 1720   Black Willow - Red Willow Riparian Woodland and Forest               | 4210   Wild Oats and Annual Brome Grasslands                                                                                                                                                                                                                                                                                                                                                                                                                                                                                                                                                                                                                                                                                                                                                                                                                                                                                                                                                                                                                                                                                                                                                                                                                                                                                                                                                                                                                                                                                                                                                                                                                                                                                                                                                                                                                                                                                                                                                                                                                                                                                  |
| 1740   Fremont Cottonwood – Red Willow                                      | 4250   Upland Black Mustard and Tocalote Fields                                                                                                                                                                                                                                                                                                                                                                                                                                                                                                                                                                                                                                                                                                                                                                                                                                                                                                                                                                                                                                                                                                                                                                                                                                                                                                                                                                                                                                                                                                                                                                                                                                                                                                                                                                                                                                                                                                                                                                                                                                                                               |
| 1810   Mulefat Thickets                                                     | 4255   Upland Shortpod Mustard and Tocalote Fields                                                                                                                                                                                                                                                                                                                                                                                                                                                                                                                                                                                                                                                                                                                                                                                                                                                                                                                                                                                                                                                                                                                                                                                                                                                                                                                                                                                                                                                                                                                                                                                                                                                                                                                                                                                                                                                                                                                                                                                                                                                                            |
| 1820   Arroyo Willow Thickets                                               | 4270   Poison Hemlock or Fennel Patches                                                                                                                                                                                                                                                                                                                                                                                                                                                                                                                                                                                                                                                                                                                                                                                                                                                                                                                                                                                                                                                                                                                                                                                                                                                                                                                                                                                                                                                                                                                                                                                                                                                                                                                                                                                                                                                                                                                                                                                                                                                                                       |
| 1830   Southern California Walnut Groves (W)                                | 4310   Fiddleneck – Phacelia Fields                                                                                                                                                                                                                                                                                                                                                                                                                                                                                                                                                                                                                                                                                                                                                                                                                                                                                                                                                                                                                                                                                                                                                                                                                                                                                                                                                                                                                                                                                                                                                                                                                                                                                                                                                                                                                                                                                                                                                                                                                                                                                           |
| 1840   Sandbar Willow Thickets                                              | 6135   California Bulrush – Cattail Marsh                                                                                                                                                                                                                                                                                                                                                                                                                                                                                                                                                                                                                                                                                                                                                                                                                                                                                                                                                                                                                                                                                                                                                                                                                                                                                                                                                                                                                                                                                                                                                                                                                                                                                                                                                                                                                                                                                                                                                                                                                                                                                     |
| 1845   Sandbar Willow – Blue Elderberry Thicket                             | 6500   Clustered Tarplant Fields                                                                                                                                                                                                                                                                                                                                                                                                                                                                                                                                                                                                                                                                                                                                                                                                                                                                                                                                                                                                                                                                                                                                                                                                                                                                                                                                                                                                                                                                                                                                                                                                                                                                                                                                                                                                                                                                                                                                                                                                                                                                                              |
|                                                                             | 6550   Clustered Tarplant Fields (Restoration                                                                                                                                                                                                                                                                                                                                                                                                                                                                                                                                                                                                                                                                                                                                                                                                                                                                                                                                                                                                                                                                                                                                                                                                                                                                                                                                                                                                                                                                                                                                                                                                                                                                                                                                                                                                                                                                                                                                                                                                                                                                                 |
| 1910   Giant Reed (GR)                                                      | 6600   Pale Spike Rush Vernal Pool Bottoms                                                                                                                                                                                                                                                                                                                                                                                                                                                                                                                                                                                                                                                                                                                                                                                                                                                                                                                                                                                                                                                                                                                                                                                                                                                                                                                                                                                                                                                                                                                                                                                                                                                                                                                                                                                                                                                                                                                                                                                                                                                                                    |
| x x x x 2310   Coyote Brush Scrub                                           | 6650   Pale Spike Rush Vernal Pool Bottoms                                                                                                                                                                                                                                                                                                                                                                                                                                                                                                                                                                                                                                                                                                                                                                                                                                                                                                                                                                                                                                                                                                                                                                                                                                                                                                                                                                                                                                                                                                                                                                                                                                                                                                                                                                                                                                                                                                                                                                                                                                                                                    |
| 2315   Coyote Brush Scrub (Disturbed)                                       | (Restoration Area)                                                                                                                                                                                                                                                                                                                                                                                                                                                                                                                                                                                                                                                                                                                                                                                                                                                                                                                                                                                                                                                                                                                                                                                                                                                                                                                                                                                                                                                                                                                                                                                                                                                                                                                                                                                                                                                                                                                                                                                                                                                                                                            |
| 3110   California Sagebrush Scrub                                           | 8120   Coast Prickly Pear Scrub                                                                                                                                                                                                                                                                                                                                                                                                                                                                                                                                                                                                                                                                                                                                                                                                                                                                                                                                                                                                                                                                                                                                                                                                                                                                                                                                                                                                                                                                                                                                                                                                                                                                                                                                                                                                                                                                                                                                                                                                                                                                                               |
| 3120   California Sagebrush – California Buckwheat                          | 9100   Introduced Trees (Y)                                                                                                                                                                                                                                                                                                                                                                                                                                                                                                                                                                                                                                                                                                                                                                                                                                                                                                                                                                                                                                                                                                                                                                                                                                                                                                                                                                                                                                                                                                                                                                                                                                                                                                                                                                                                                                                                                                                                                                                                                                                                                                   |
| Scrub                                                                       | 9150   Irrigated Lawn and Ornamental Landscaping<br>Trees                                                                                                                                                                                                                                                                                                                                                                                                                                                                                                                                                                                                                                                                                                                                                                                                                                                                                                                                                                                                                                                                                                                                                                                                                                                                                                                                                                                                                                                                                                                                                                                                                                                                                                                                                                                                                                                                                                                                                                                                                                                                     |
| 3125   California Sagebrush – California Buckwheat Scrub (Restoration Area) | 9300   Urban/Disturbed                                                                                                                                                                                                                                                                                                                                                                                                                                                                                                                                                                                                                                                                                                                                                                                                                                                                                                                                                                                                                                                                                                                                                                                                                                                                                                                                                                                                                                                                                                                                                                                                                                                                                                                                                                                                                                                                                                                                                                                                                                                                                                        |
| 3145   California Sunflower Bush – Ashy Buckwheat Scrub (Disturbed)         | 9310   Urban-Sidewalk/Bridge/Trail                                                                                                                                                                                                                                                                                                                                                                                                                                                                                                                                                                                                                                                                                                                                                                                                                                                                                                                                                                                                                                                                                                                                                                                                                                                                                                                                                                                                                                                                                                                                                                                                                                                                                                                                                                                                                                                                                                                                                                                                                                                                                            |
| 3150   California Buckwheat Scrub                                           | 9315   Natural Soil or Decomposed Granite (DG) Trai                                                                                                                                                                                                                                                                                                                                                                                                                                                                                                                                                                                                                                                                                                                                                                                                                                                                                                                                                                                                                                                                                                                                                                                                                                                                                                                                                                                                                                                                                                                                                                                                                                                                                                                                                                                                                                                                                                                                                                                                                                                                           |
| 3195   Purple Sage Scrub (Introduced Vegetation                             | 9320   Fuel Modification Zone                                                                                                                                                                                                                                                                                                                                                                                                                                                                                                                                                                                                                                                                                                                                                                                                                                                                                                                                                                                                                                                                                                                                                                                                                                                                                                                                                                                                                                                                                                                                                                                                                                                                                                                                                                                                                                                                                                                                                                                                                                                                                                 |
| Community/Restoration Area)                                                 | 9330   Anthropogenic Areas of Little or No                                                                                                                                                                                                                                                                                                                                                                                                                                                                                                                                                                                                                                                                                                                                                                                                                                                                                                                                                                                                                                                                                                                                                                                                                                                                                                                                                                                                                                                                                                                                                                                                                                                                                                                                                                                                                                                                                                                                                                                                                                                                                    |
| 3330   Coast Goldenbush Scrub                                               | 9800   Water Body                                                                                                                                                                                                                                                                                                                                                                                                                                                                                                                                                                                                                                                                                                                                                                                                                                                                                                                                                                                                                                                                                                                                                                                                                                                                                                                                                                                                                                                                                                                                                                                                                                                                                                                                                                                                                                                                                                                                                                                                                                                                                                             |
| 3335   Coast Goldenbush Scrub (Disturbed)                                   | 9810   Rip-rap/Concrete Pond Liner                                                                                                                                                                                                                                                                                                                                                                                                                                                                                                                                                                                                                                                                                                                                                                                                                                                                                                                                                                                                                                                                                                                                                                                                                                                                                                                                                                                                                                                                                                                                                                                                                                                                                                                                                                                                                                                                                                                                                                                                                                                                                            |
| Fairview Park Boundary                                                      |                                                                                                                                                                                                                                                                                                                                                                                                                                                                                                                                                                                                                                                                                                                                                                                                                                                                                                                                                                                                                                                                                                                                                                                                                                                                                                                                                                                                                                                                                                                                                                                                                                                                                                                                                                                                                                                                                                                                                                                                                                                                                                                               |

#### **Vernal Pools**

Vernal Pool Watershed (Remaining, Undeveloped Extent)