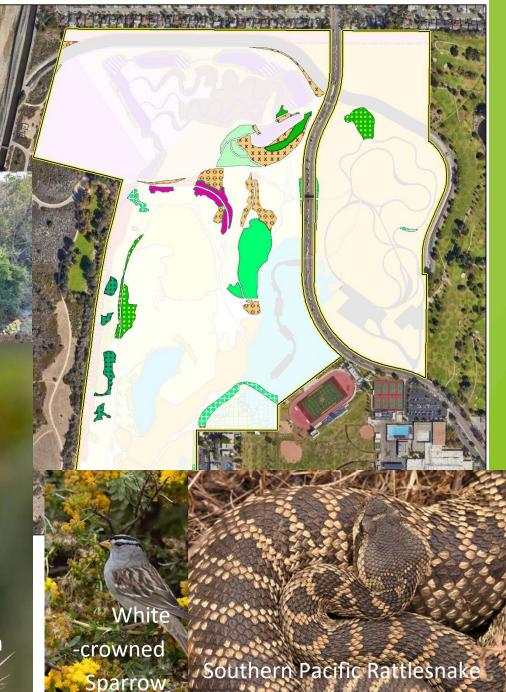

### 2023 Vegetation Communities

Improper Fill Material (Extent in 2023)

Vernal Pool High Estimated High Flood Mark

Vernal Pool Watershed (Remaining, Undeveloped Extent)

| Map Code   2023 Vegetation Map Unit Common Nam                              | NETT CONTROL OF THE PERSON OF |
|-----------------------------------------------------------------------------|-------------------------------------------------------------------------------------------------------------------------------------------------------------------------------------------------------------------------------------------------------------------------------------------------------------------------------------------------------------------------------------------------------------------------------------------------------------------------------------------------------------------------------------------------------------------------------------------------------------------------------------------------------------------------------------------------------------------------------------------------------------------------------------------------------------------------------------------------------------------------------------------------------------------------------------------------------------------------------------------------------------------------------------------------------------------------------------------------------------------------------------------------------------------------------------------------------------------------------------------------------------------------------------------------------------------------------------------------------------------------------------------------------------------------------------------------------------------------------------------------------------------------------------------------------------------------------------------------------------------------------------------------------------------------------------------------------------------------------------------------------------------------------------------------------------------------------------------------------------------------------------------------------------------------------------------------------------------------------------------------------------------------------------------------------------------------------------------------------------------------------|
| 1720   Black Willow - Red Willow Riparian Woodland and Forest               | 4210   Wild Oats and Annual Brome Grasslands                                                                                                                                                                                                                                                                                                                                                                                                                                                                                                                                                                                                                                                                                                                                                                                                                                                                                                                                                                                                                                                                                                                                                                                                                                                                                                                                                                                                                                                                                                                                                                                                                                                                                                                                                                                                                                                                                                                                                                                                                                                                                  |
| 1740   Fremont Cottonwood – Red Willow                                      | 4250   Upland Black Mustard and Tocalote Fields                                                                                                                                                                                                                                                                                                                                                                                                                                                                                                                                                                                                                                                                                                                                                                                                                                                                                                                                                                                                                                                                                                                                                                                                                                                                                                                                                                                                                                                                                                                                                                                                                                                                                                                                                                                                                                                                                                                                                                                                                                                                               |
| 1810   Mulefat Thickets                                                     | 4255   Upland Shortpod Mustard and Tocalote Fields                                                                                                                                                                                                                                                                                                                                                                                                                                                                                                                                                                                                                                                                                                                                                                                                                                                                                                                                                                                                                                                                                                                                                                                                                                                                                                                                                                                                                                                                                                                                                                                                                                                                                                                                                                                                                                                                                                                                                                                                                                                                            |
| 1820   Arroyo Willow Thickets                                               | 4270   Poison Hemlock or Fennel Patches                                                                                                                                                                                                                                                                                                                                                                                                                                                                                                                                                                                                                                                                                                                                                                                                                                                                                                                                                                                                                                                                                                                                                                                                                                                                                                                                                                                                                                                                                                                                                                                                                                                                                                                                                                                                                                                                                                                                                                                                                                                                                       |
| 1830   Southern California Walnut Groves (W)                                | 4310   Fiddleneck – Phacelia Fields                                                                                                                                                                                                                                                                                                                                                                                                                                                                                                                                                                                                                                                                                                                                                                                                                                                                                                                                                                                                                                                                                                                                                                                                                                                                                                                                                                                                                                                                                                                                                                                                                                                                                                                                                                                                                                                                                                                                                                                                                                                                                           |
| 1840   Sandbar Willow Thickets                                              | 6135   California Bulrush – Cattail Marsh                                                                                                                                                                                                                                                                                                                                                                                                                                                                                                                                                                                                                                                                                                                                                                                                                                                                                                                                                                                                                                                                                                                                                                                                                                                                                                                                                                                                                                                                                                                                                                                                                                                                                                                                                                                                                                                                                                                                                                                                                                                                                     |
| 1845   Sandbar Willow – Blue Elderberry Thicket                             | 6500   Clustered Tarplant Fields                                                                                                                                                                                                                                                                                                                                                                                                                                                                                                                                                                                                                                                                                                                                                                                                                                                                                                                                                                                                                                                                                                                                                                                                                                                                                                                                                                                                                                                                                                                                                                                                                                                                                                                                                                                                                                                                                                                                                                                                                                                                                              |
|                                                                             | 6550   Clustered Tarplant Fields (Restoration                                                                                                                                                                                                                                                                                                                                                                                                                                                                                                                                                                                                                                                                                                                                                                                                                                                                                                                                                                                                                                                                                                                                                                                                                                                                                                                                                                                                                                                                                                                                                                                                                                                                                                                                                                                                                                                                                                                                                                                                                                                                                 |
| 1910   Giant Reed (GR)                                                      | 6600   Pale Spike Rush Vernal Pool Bottoms                                                                                                                                                                                                                                                                                                                                                                                                                                                                                                                                                                                                                                                                                                                                                                                                                                                                                                                                                                                                                                                                                                                                                                                                                                                                                                                                                                                                                                                                                                                                                                                                                                                                                                                                                                                                                                                                                                                                                                                                                                                                                    |
| x x x x 2310   Coyote Brush Scrub                                           | 6650   Pale Spike Rush Vernal Pool Bottoms                                                                                                                                                                                                                                                                                                                                                                                                                                                                                                                                                                                                                                                                                                                                                                                                                                                                                                                                                                                                                                                                                                                                                                                                                                                                                                                                                                                                                                                                                                                                                                                                                                                                                                                                                                                                                                                                                                                                                                                                                                                                                    |
| 2315   Coyote Brush Scrub (Disturbed)                                       | (Restoration Area)                                                                                                                                                                                                                                                                                                                                                                                                                                                                                                                                                                                                                                                                                                                                                                                                                                                                                                                                                                                                                                                                                                                                                                                                                                                                                                                                                                                                                                                                                                                                                                                                                                                                                                                                                                                                                                                                                                                                                                                                                                                                                                            |
| 3110   California Sagebrush Scrub                                           | 8120   Coast Prickly Pear Scrub                                                                                                                                                                                                                                                                                                                                                                                                                                                                                                                                                                                                                                                                                                                                                                                                                                                                                                                                                                                                                                                                                                                                                                                                                                                                                                                                                                                                                                                                                                                                                                                                                                                                                                                                                                                                                                                                                                                                                                                                                                                                                               |
| 3120   California Sagebrush – California Buckwheat                          | 9100   Introduced Trees (Y)                                                                                                                                                                                                                                                                                                                                                                                                                                                                                                                                                                                                                                                                                                                                                                                                                                                                                                                                                                                                                                                                                                                                                                                                                                                                                                                                                                                                                                                                                                                                                                                                                                                                                                                                                                                                                                                                                                                                                                                                                                                                                                   |
| Scrub                                                                       | 9150   Irrigated Lawn and Ornamental Landscaping<br>Trees                                                                                                                                                                                                                                                                                                                                                                                                                                                                                                                                                                                                                                                                                                                                                                                                                                                                                                                                                                                                                                                                                                                                                                                                                                                                                                                                                                                                                                                                                                                                                                                                                                                                                                                                                                                                                                                                                                                                                                                                                                                                     |
| 3125   California Sagebrush – California Buckwheat Scrub (Restoration Area) | 9300   Urban/Disturbed                                                                                                                                                                                                                                                                                                                                                                                                                                                                                                                                                                                                                                                                                                                                                                                                                                                                                                                                                                                                                                                                                                                                                                                                                                                                                                                                                                                                                                                                                                                                                                                                                                                                                                                                                                                                                                                                                                                                                                                                                                                                                                        |
| 3145   California Sunflower Bush – Ashy Buckwheat Scrub (Disturbed)         | 9310   Urban-Sidewalk/Bridge/Trail                                                                                                                                                                                                                                                                                                                                                                                                                                                                                                                                                                                                                                                                                                                                                                                                                                                                                                                                                                                                                                                                                                                                                                                                                                                                                                                                                                                                                                                                                                                                                                                                                                                                                                                                                                                                                                                                                                                                                                                                                                                                                            |
| 3150   California Buckwheat Scrub                                           | 9315   Natural Soil or Decomposed Granite (DG) Trai                                                                                                                                                                                                                                                                                                                                                                                                                                                                                                                                                                                                                                                                                                                                                                                                                                                                                                                                                                                                                                                                                                                                                                                                                                                                                                                                                                                                                                                                                                                                                                                                                                                                                                                                                                                                                                                                                                                                                                                                                                                                           |
| 3195   Purple Sage Scrub (Introduced Vegetation                             | 9320   Fuel Modification Zone                                                                                                                                                                                                                                                                                                                                                                                                                                                                                                                                                                                                                                                                                                                                                                                                                                                                                                                                                                                                                                                                                                                                                                                                                                                                                                                                                                                                                                                                                                                                                                                                                                                                                                                                                                                                                                                                                                                                                                                                                                                                                                 |
| Community/Restoration Area)                                                 | 9330   Anthropogenic Areas of Little or No                                                                                                                                                                                                                                                                                                                                                                                                                                                                                                                                                                                                                                                                                                                                                                                                                                                                                                                                                                                                                                                                                                                                                                                                                                                                                                                                                                                                                                                                                                                                                                                                                                                                                                                                                                                                                                                                                                                                                                                                                                                                                    |
| 3330   Coast Goldenbush Scrub                                               | 9800   Water Body                                                                                                                                                                                                                                                                                                                                                                                                                                                                                                                                                                                                                                                                                                                                                                                                                                                                                                                                                                                                                                                                                                                                                                                                                                                                                                                                                                                                                                                                                                                                                                                                                                                                                                                                                                                                                                                                                                                                                                                                                                                                                                             |
| 3335   Coast Goldenbush Scrub (Disturbed)                                   | 9810   Rip-rap/Concrete Pond Liner                                                                                                                                                                                                                                                                                                                                                                                                                                                                                                                                                                                                                                                                                                                                                                                                                                                                                                                                                                                                                                                                                                                                                                                                                                                                                                                                                                                                                                                                                                                                                                                                                                                                                                                                                                                                                                                                                                                                                                                                                                                                                            |
| Fairview Park Boundary                                                      |                                                                                                                                                                                                                                                                                                                                                                                                                                                                                                                                                                                                                                                                                                                                                                                                                                                                                                                                                                                                                                                                                                                                                                                                                                                                                                                                                                                                                                                                                                                                                                                                                                                                                                                                                                                                                                                                                                                                                                                                                                                                                                                               |

#### Wildlife Diversity

- 2 Federally Listed Invertebrates
   (San Diego fairy shrimp and Riverside fairy shrimp) and other invertebrates
- 20 species of butterfly
- 5 species of amphibians
- 3 species of snakes
- 5 species of lizard
- 220 species of birds, including yearround residents, seasonal vernal pool waterfowl and shorebird use, foraging raptors, wintering birds, and migratory birds

#### **Vernal Pools**

Vernal Pool Watershed (Remaining, Undeveloped Extent)