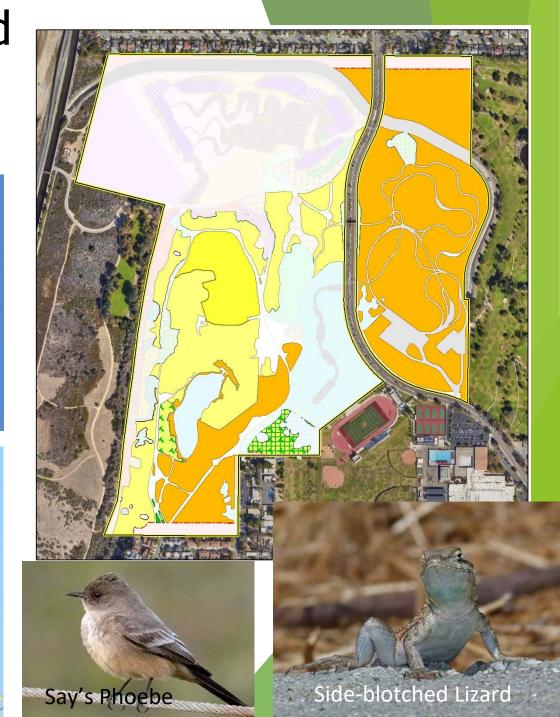

### 2023 Vegetation Communities

Improper Fill Material (Extent in 2023)

Vernal Pool High Estimated High Flood Mark

Vernal Pool Watershed (Remaining, Undeveloped Extent)

| Map Code   2023 Vegetation Map Unit Common Nam                              | NETT CONTROL OF THE PERSON OF |
|-----------------------------------------------------------------------------|-------------------------------------------------------------------------------------------------------------------------------------------------------------------------------------------------------------------------------------------------------------------------------------------------------------------------------------------------------------------------------------------------------------------------------------------------------------------------------------------------------------------------------------------------------------------------------------------------------------------------------------------------------------------------------------------------------------------------------------------------------------------------------------------------------------------------------------------------------------------------------------------------------------------------------------------------------------------------------------------------------------------------------------------------------------------------------------------------------------------------------------------------------------------------------------------------------------------------------------------------------------------------------------------------------------------------------------------------------------------------------------------------------------------------------------------------------------------------------------------------------------------------------------------------------------------------------------------------------------------------------------------------------------------------------------------------------------------------------------------------------------------------------------------------------------------------------------------------------------------------------------------------------------------------------------------------------------------------------------------------------------------------------------------------------------------------------------------------------------------------------|
| 1720   Black Willow - Red Willow Riparian Woodland and Forest               | 4210   Wild Oats and Annual Brome Grasslands                                                                                                                                                                                                                                                                                                                                                                                                                                                                                                                                                                                                                                                                                                                                                                                                                                                                                                                                                                                                                                                                                                                                                                                                                                                                                                                                                                                                                                                                                                                                                                                                                                                                                                                                                                                                                                                                                                                                                                                                                                                                                  |
| 1740   Fremont Cottonwood – Red Willow                                      | 4250   Upland Black Mustard and Tocalote Fields                                                                                                                                                                                                                                                                                                                                                                                                                                                                                                                                                                                                                                                                                                                                                                                                                                                                                                                                                                                                                                                                                                                                                                                                                                                                                                                                                                                                                                                                                                                                                                                                                                                                                                                                                                                                                                                                                                                                                                                                                                                                               |
| 1810   Mulefat Thickets                                                     | 4255   Upland Shortpod Mustard and Tocalote Fields                                                                                                                                                                                                                                                                                                                                                                                                                                                                                                                                                                                                                                                                                                                                                                                                                                                                                                                                                                                                                                                                                                                                                                                                                                                                                                                                                                                                                                                                                                                                                                                                                                                                                                                                                                                                                                                                                                                                                                                                                                                                            |
| 1820   Arroyo Willow Thickets                                               | 4270   Poison Hemlock or Fennel Patches                                                                                                                                                                                                                                                                                                                                                                                                                                                                                                                                                                                                                                                                                                                                                                                                                                                                                                                                                                                                                                                                                                                                                                                                                                                                                                                                                                                                                                                                                                                                                                                                                                                                                                                                                                                                                                                                                                                                                                                                                                                                                       |
| 1830   Southern California Walnut Groves (W)                                | 4310   Fiddleneck – Phacelia Fields                                                                                                                                                                                                                                                                                                                                                                                                                                                                                                                                                                                                                                                                                                                                                                                                                                                                                                                                                                                                                                                                                                                                                                                                                                                                                                                                                                                                                                                                                                                                                                                                                                                                                                                                                                                                                                                                                                                                                                                                                                                                                           |
| 1840   Sandbar Willow Thickets                                              | 6135   California Bulrush – Cattail Marsh                                                                                                                                                                                                                                                                                                                                                                                                                                                                                                                                                                                                                                                                                                                                                                                                                                                                                                                                                                                                                                                                                                                                                                                                                                                                                                                                                                                                                                                                                                                                                                                                                                                                                                                                                                                                                                                                                                                                                                                                                                                                                     |
| 1845   Sandbar Willow – Blue Elderberry Thicket                             | 6500   Clustered Tarplant Fields                                                                                                                                                                                                                                                                                                                                                                                                                                                                                                                                                                                                                                                                                                                                                                                                                                                                                                                                                                                                                                                                                                                                                                                                                                                                                                                                                                                                                                                                                                                                                                                                                                                                                                                                                                                                                                                                                                                                                                                                                                                                                              |
|                                                                             | 6550   Clustered Tarplant Fields (Restoration                                                                                                                                                                                                                                                                                                                                                                                                                                                                                                                                                                                                                                                                                                                                                                                                                                                                                                                                                                                                                                                                                                                                                                                                                                                                                                                                                                                                                                                                                                                                                                                                                                                                                                                                                                                                                                                                                                                                                                                                                                                                                 |
| 1910   Giant Reed (GR)                                                      | 6600   Pale Spike Rush Vernal Pool Bottoms                                                                                                                                                                                                                                                                                                                                                                                                                                                                                                                                                                                                                                                                                                                                                                                                                                                                                                                                                                                                                                                                                                                                                                                                                                                                                                                                                                                                                                                                                                                                                                                                                                                                                                                                                                                                                                                                                                                                                                                                                                                                                    |
| x x x x 2310   Coyote Brush Scrub                                           | 6650   Pale Spike Rush Vernal Pool Bottoms                                                                                                                                                                                                                                                                                                                                                                                                                                                                                                                                                                                                                                                                                                                                                                                                                                                                                                                                                                                                                                                                                                                                                                                                                                                                                                                                                                                                                                                                                                                                                                                                                                                                                                                                                                                                                                                                                                                                                                                                                                                                                    |
| 2315   Coyote Brush Scrub (Disturbed)                                       | (Restoration Area)                                                                                                                                                                                                                                                                                                                                                                                                                                                                                                                                                                                                                                                                                                                                                                                                                                                                                                                                                                                                                                                                                                                                                                                                                                                                                                                                                                                                                                                                                                                                                                                                                                                                                                                                                                                                                                                                                                                                                                                                                                                                                                            |
| 3110   California Sagebrush Scrub                                           | 8120   Coast Prickly Pear Scrub                                                                                                                                                                                                                                                                                                                                                                                                                                                                                                                                                                                                                                                                                                                                                                                                                                                                                                                                                                                                                                                                                                                                                                                                                                                                                                                                                                                                                                                                                                                                                                                                                                                                                                                                                                                                                                                                                                                                                                                                                                                                                               |
| 3120   California Sagebrush – California Buckwheat                          | 9100   Introduced Trees (Y)                                                                                                                                                                                                                                                                                                                                                                                                                                                                                                                                                                                                                                                                                                                                                                                                                                                                                                                                                                                                                                                                                                                                                                                                                                                                                                                                                                                                                                                                                                                                                                                                                                                                                                                                                                                                                                                                                                                                                                                                                                                                                                   |
| Scrub                                                                       | 9150   Irrigated Lawn and Ornamental Landscaping<br>Trees                                                                                                                                                                                                                                                                                                                                                                                                                                                                                                                                                                                                                                                                                                                                                                                                                                                                                                                                                                                                                                                                                                                                                                                                                                                                                                                                                                                                                                                                                                                                                                                                                                                                                                                                                                                                                                                                                                                                                                                                                                                                     |
| 3125   California Sagebrush – California Buckwheat Scrub (Restoration Area) | 9300   Urban/Disturbed                                                                                                                                                                                                                                                                                                                                                                                                                                                                                                                                                                                                                                                                                                                                                                                                                                                                                                                                                                                                                                                                                                                                                                                                                                                                                                                                                                                                                                                                                                                                                                                                                                                                                                                                                                                                                                                                                                                                                                                                                                                                                                        |
| 3145   California Sunflower Bush – Ashy Buckwheat Scrub (Disturbed)         | 9310   Urban-Sidewalk/Bridge/Trail                                                                                                                                                                                                                                                                                                                                                                                                                                                                                                                                                                                                                                                                                                                                                                                                                                                                                                                                                                                                                                                                                                                                                                                                                                                                                                                                                                                                                                                                                                                                                                                                                                                                                                                                                                                                                                                                                                                                                                                                                                                                                            |
| 3150   California Buckwheat Scrub                                           | 9315   Natural Soil or Decomposed Granite (DG) Trai                                                                                                                                                                                                                                                                                                                                                                                                                                                                                                                                                                                                                                                                                                                                                                                                                                                                                                                                                                                                                                                                                                                                                                                                                                                                                                                                                                                                                                                                                                                                                                                                                                                                                                                                                                                                                                                                                                                                                                                                                                                                           |
| 3195   Purple Sage Scrub (Introduced Vegetation                             | 9320   Fuel Modification Zone                                                                                                                                                                                                                                                                                                                                                                                                                                                                                                                                                                                                                                                                                                                                                                                                                                                                                                                                                                                                                                                                                                                                                                                                                                                                                                                                                                                                                                                                                                                                                                                                                                                                                                                                                                                                                                                                                                                                                                                                                                                                                                 |
| Community/Restoration Area)                                                 | 9330   Anthropogenic Areas of Little or No                                                                                                                                                                                                                                                                                                                                                                                                                                                                                                                                                                                                                                                                                                                                                                                                                                                                                                                                                                                                                                                                                                                                                                                                                                                                                                                                                                                                                                                                                                                                                                                                                                                                                                                                                                                                                                                                                                                                                                                                                                                                                    |
| 3330   Coast Goldenbush Scrub                                               | 9800   Water Body                                                                                                                                                                                                                                                                                                                                                                                                                                                                                                                                                                                                                                                                                                                                                                                                                                                                                                                                                                                                                                                                                                                                                                                                                                                                                                                                                                                                                                                                                                                                                                                                                                                                                                                                                                                                                                                                                                                                                                                                                                                                                                             |
| 3335   Coast Goldenbush Scrub (Disturbed)                                   | 9810   Rip-rap/Concrete Pond Liner                                                                                                                                                                                                                                                                                                                                                                                                                                                                                                                                                                                                                                                                                                                                                                                                                                                                                                                                                                                                                                                                                                                                                                                                                                                                                                                                                                                                                                                                                                                                                                                                                                                                                                                                                                                                                                                                                                                                                                                                                                                                                            |
| Fairview Park Boundary                                                      |                                                                                                                                                                                                                                                                                                                                                                                                                                                                                                                                                                                                                                                                                                                                                                                                                                                                                                                                                                                                                                                                                                                                                                                                                                                                                                                                                                                                                                                                                                                                                                                                                                                                                                                                                                                                                                                                                                                                                                                                                                                                                                                               |

#### Wildlife Diversity

- 2 Federally Listed Invertebrates
   (San Diego fairy shrimp and Riverside fairy shrimp) and other invertebrates
- 20 species of butterfly
- 5 species of amphibians
- 3 species of snakes
- 5 species of lizard
- 220 species of birds, including yearround residents, seasonal vernal pool waterfowl and shorebird use, foraging raptors, wintering birds, and migratory birds