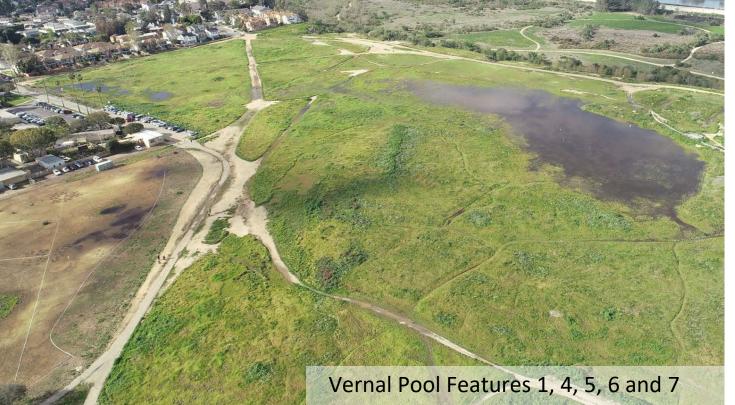

#### **Vernal Pools**

- Federally Protected Vernal Pool Habitat for San Diego and Riverside Fairy Shrimp
- 8 Special Status Vernal Pool Plants

#### Vernal Pools

#### **Vernal Pools**

Vernal Pool Watershed (Remaining, Undeveloped Extent)