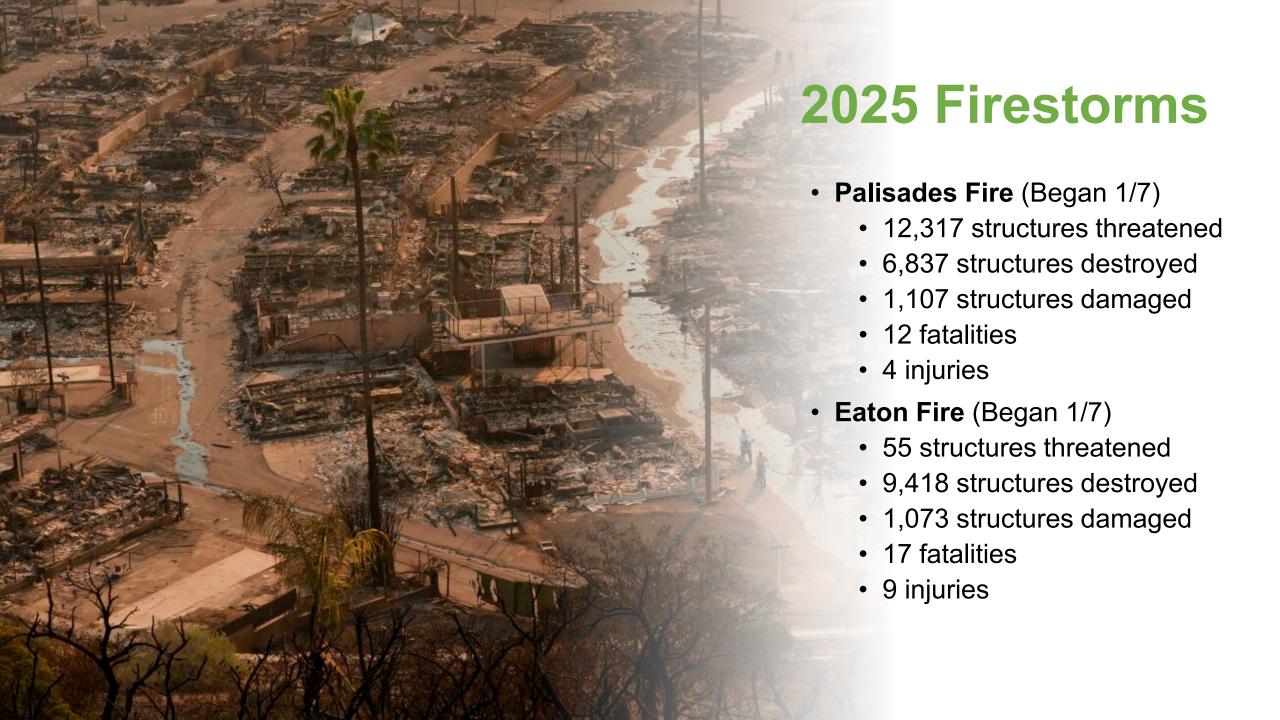

### **Temporary Suspension of STR Prohibition**

- STR are rentals of less than 30 days of either the entirety or a portion of a residential unit.
- All STRs are prohibited in Costa Mesa, except for home-sharing.
- This resolution would temporarily lift the prohibition on non-home hosted short term rentals for a limited period of time.
- The objective is to assist those affected by the Los Angeles and Ventura Counties firestorms by providing as many options as possible for temporary housing as they deal with the aftermath of the firestorms.