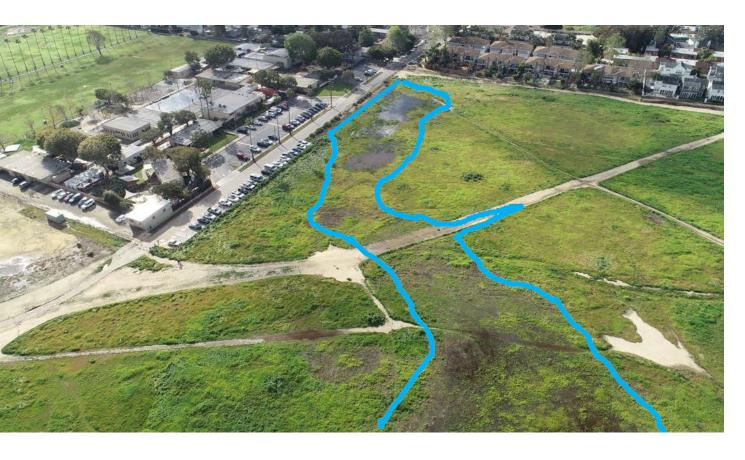

#### **Vernal Pools**

- Federally Protected Vernal Pool Habitat for San Diego and Riverside Fairy Shrimp
- 8 Special Status Vernal Pool Plants

#### Vernal Pools