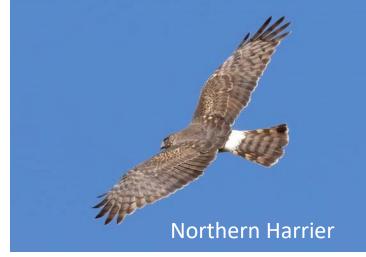

(Raptor Foraging and Wintering Burrowing Owls)

Fairview
Park is a
Regional
Biodiversity
Hotspot

iNaturalist Observations At Fairview Park

### **Biodiversity Hotspot**

- 197 Plant Species
- 10 Rare Plant Species
- 18 Vegetation Community Alliances
- Habitat for Protected Species, including Least Bell's Vireo, Coastal California Gnatcatcher, Burrowing Owl, and Crotch's Bumblebee
- 20 Butterfly Species
- 220 Species of Birds
- Wildlife Corridor

#### Wildlife Diversity

- 2 Federally Listed Invertebrates
   (San Diego fairy shrimp and Riverside fairy shrimp) and other invertebrates
- 20 species of butterfly
- 5 species of amphibians
- 3 species of snakes
- 5 species of lizard
- 220 species of birds, including yearround residents, seasonal vernal pool waterfowl and shorebird use, foraging raptors, wintering birds, and migratory birds