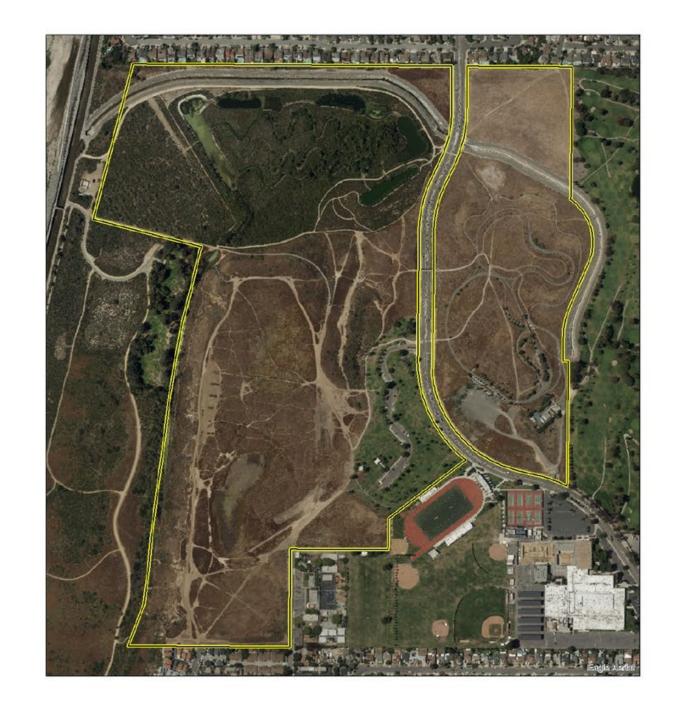

of Endangered Tricolored Blackbird



Source: LA Landscape History Project lalandscapehistory.org

Longcore, T. and P. J. Ethington, eds. 2023. *Mapping Los Angeles Landscape History: The Indigenous Landscape*.

Report to the John Randolph Haynes and Dora Haynes Foundation. Spatial Sciences Institute, University of Southern California, Los Angeles.

### 1938



Laval Company Inc. Flight AXK-1938, May 23, 1938. Courtesy of UCSB Library Geospatial Collection. Georeferenced by Land IQ.



### 1970

(State Ownership until 1973, when the site was sold to the County)

Fairview Park Boundary

Aerial Map Industries Flight AMI-OC-70, 1970. Courtesy of UCSB Library Geospatial Collection.
Georeferenced by Land IQ.



### 2019



Eagle Aerial 2019 High-Resolution Aerial Acquired by County of Orange



### Regionally Significant Cultural Site



### Regionally Significant Ecological Site





### **Biodiversity Hotspot**

- 197 Plant Species
- 10 Rare Plant Species
- 18 Vegetation Community Alliances
- Habitat for Protected Species, including Least Bell's Vireo, Coastal California Gnatcatcher, Burrowing Owl, and Crotch's Bumblebee
- 20 Butterfly Species
- 220 Species of Birds
- Wildlife Corridor

### Regionally Significant Ecological Site





### **Biodiversity Hotspot**

- 197 Plant Species
- 10 Rare Plant Species
- 18 Vegetation Community Alliances
- Habitat for Protected Species, including Least Bell's Vireo, Coastal California Gnatcatcher, & Crotch's Bumblebee
- 20 Butterfly Species
- 220 Species of Birds
- Wildlife Corridor

#### **Vernal Pools**

- Federally Protected Vernal Poo