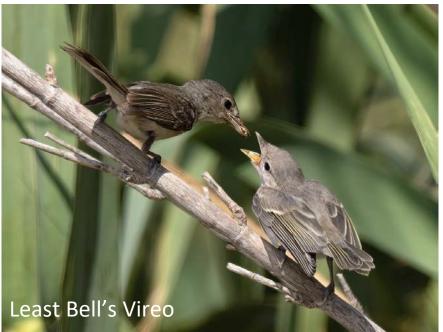

### **Biodiversity Hotspot**

- 197 Plant Species
- 10 Rare Plant Species
- 18 Vegetation Community Alliances
- Habitat for Protected Species, including Least Bell's Vireo, Coastal California Gnatcatcher, Burrowing Owl, and Crotch's Bumblebee
- 20 Butterfly Species
- 220 Species of Birds
- Wildlife Corridor

### **Biodiversity Hotspot**

- 197 Plant Species
- 10 Rare Plant Species
- 18 Vegetation Community Alliances
- Habitat for Protected Species, including Least Bell's Vireo, Coastal California Gnatcatcher, & Crotch's Bumblebee
- 20 Butterfly Species
- 220 Species of Birds
- Wildlife Corridor