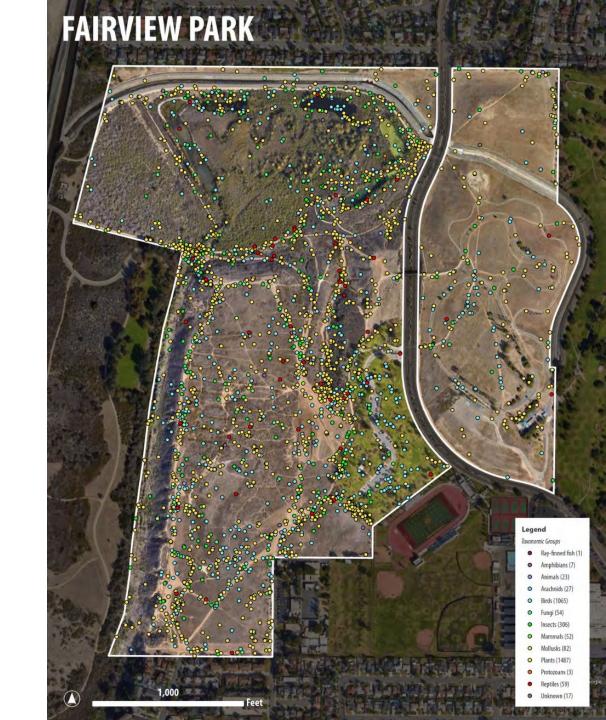

(Raptor Foraging and Wintering Burrowing Owls)

Fairview
Park is a
Regional
Biodiversity
Hotspot

iNaturalist Observations At Fairview Park

### **Biodiversity Hotspot**

- 197 Plant Species
- 10 Rare Plant Species
- 18 Vegetation Community Alliances
- Habitat for Protected Species, including Least Bell's Vireo, Coastal California Gnatcatcher, Burrowing Owl, and Crotch's Bumblebee
- 20 Butterfly Species
- 220 Species of Birds
- Wildlife Corridor