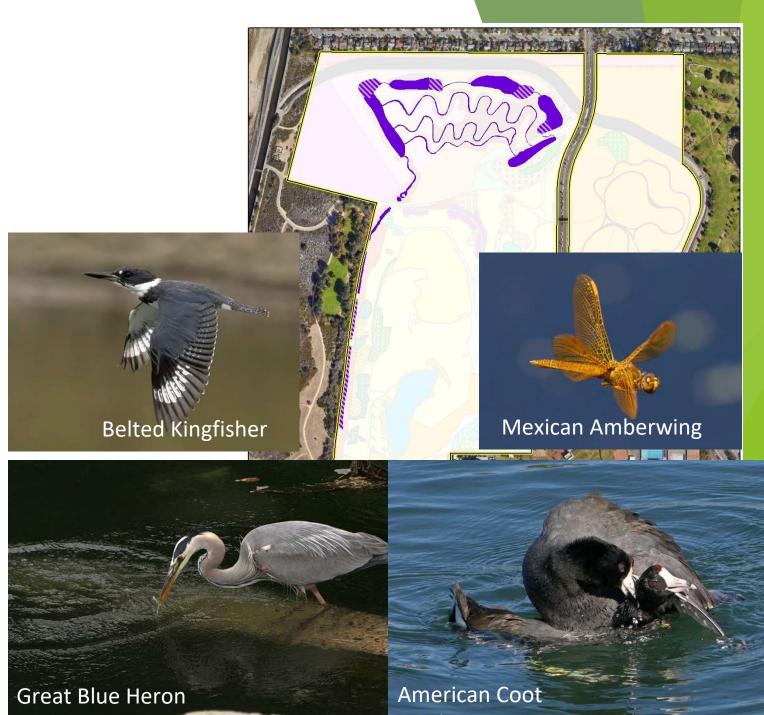

### **Biodiversity Hotspot**

- 197 Plant Species
- 10 Rare Plant Species
- 18 Vegetation Community Alliances
- Habitat for Protected Species, including Least Bell's Vireo, Coastal California Gnatcatcher, Burrowing Owl, and Crotch's Bumblebee
- 20 Butterfly Species
- 220 Species of Birds
- Wildlife Corridor

### **Biodiversity Hotspot**

- 197 Plant Species
- 10 Rare Plant Species
- 18 Vegetation Community Alliances
- Habitat for Protected Species, including Least Bell's Vireo, Coastal California Gnatcatcher, & Crotch's Bumblebee
- 20 Butterfly Species
- 220 Species of Birds
- Wildlife Corridor

#### Wildlife Diversity

- 2 Federally Listed Invertebrates
   (San Diego fairy shrimp and Riverside fairy shrimp) and other invertebrates
- 20 species of butterfly
- 5 species of amphibians
- 3 species of snakes
- 5 species of lizard
- 220 species of birds, including yearround residents, seasonal vernal pool waterfowl and shorebird use, foraging raptors, wintering birds, and migratory birds