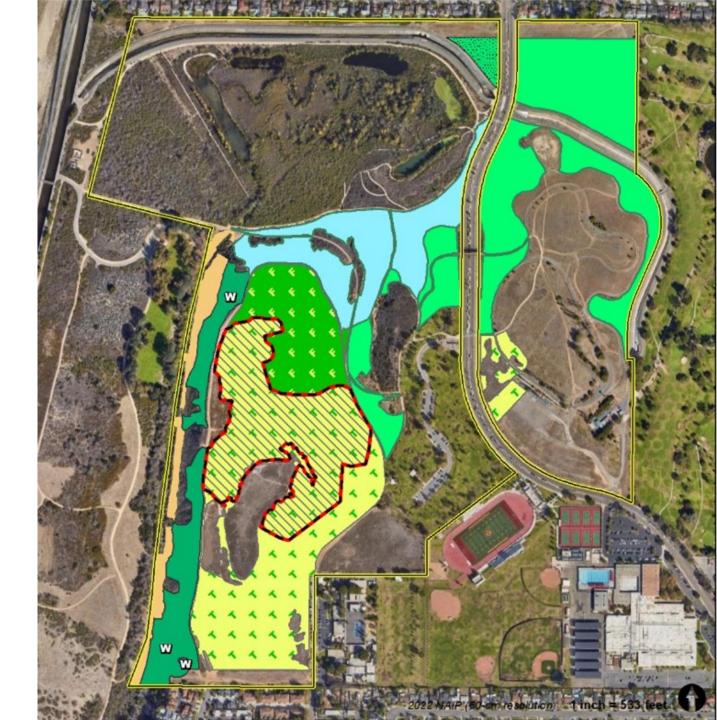

## Restoration Opportunities (2024) and Obligations

#### Map Code | Habitat Restoration Targets (Common Veg Name)

1810 | Mulefat Thickets

1830 | Southern California Walnut Groves (W)

3120 | California Sagebrush – California Buckwheat Scrub

3140 | California Sunflower Bush – Ashy Buckwheat Scrub

3190 | California Sagebrush – Coast Prickly Pear Scrub

3210 | Black Sage Scrub

4310 | Fiddleneck – Phacelia Fields

4 4 6500 | Clustered Tarplant Fields

Fairview Park Boundary

Improper Fill Material (Extent in 2023)