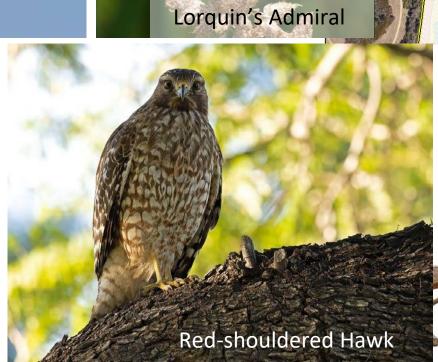

#### Wildlife Diversity

- 2 Federally Listed Invertebrates
   (San Diego fairy shrimp and Riverside fairy shrimp) and other invertebrates
- 20 species of butterfly
- 5 species of amphibians
- 3 species of snakes
- 5 species of lizard
- 220 species of birds, including yearround residents, seasonal vernal pool waterfowl and shorebird use, foraging raptors, wintering birds, and migratory birds