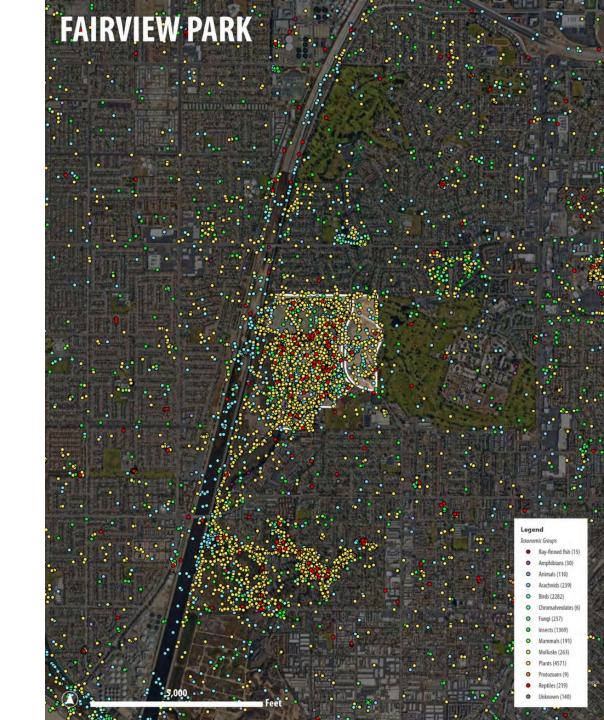

(Raptor Foraging and Wintering Burrowing Owls)

Fairview
Park is a
Regional
Biodiversity
Hotspot

iNaturalist Observations At Fairview Park

### **Biodiversity Hotspot**

- 197 Plant Species
- 10 Rare Plant Species
- 18 Vegetation Community Alliances
- Habitat for Protected Species, including Least Bell's Vireo, Coastal California Gnatcatcher, Burrowing Owl, and Crotch's Bumblebee
- 20 Butterfly Species
- 220 Species of Birds
- Wildlife Corridor