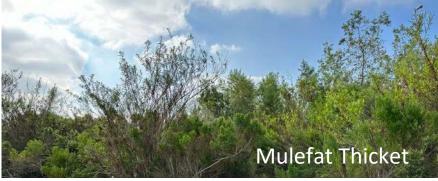

# Mulefat/Willow Riparian Thickets

#### Map Code | Habitat Restoration Targets (Common Veg Name)

1810 | Mulefat Thickets

1830 | Southern California Walnut Groves (W)

3120 | California Sagebrush – California Buckwheat Scrub

3140 | California Sunflower Bush – Ashy Buckwheat Scrub