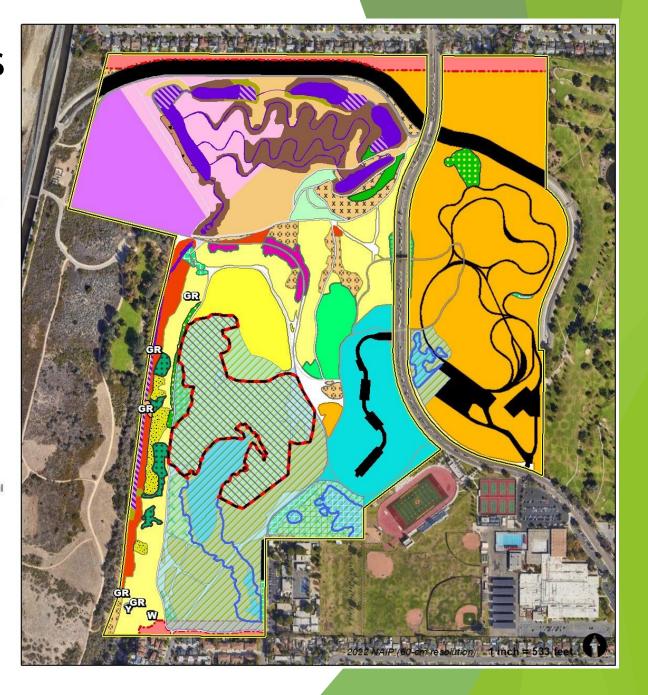

### 2023 Vegetation Communities

Improper Fill Material (Extent in 2023)

Vernal Pool High Estimated High Flood Mark

Vernal Pool Watershed (Remaining, Undeveloped Extent)

| Map Code   2023 Vegetation Map Unit Common Nam                              | NETT CONTROL OF THE PERSON OF |
|-----------------------------------------------------------------------------|-------------------------------------------------------------------------------------------------------------------------------------------------------------------------------------------------------------------------------------------------------------------------------------------------------------------------------------------------------------------------------------------------------------------------------------------------------------------------------------------------------------------------------------------------------------------------------------------------------------------------------------------------------------------------------------------------------------------------------------------------------------------------------------------------------------------------------------------------------------------------------------------------------------------------------------------------------------------------------------------------------------------------------------------------------------------------------------------------------------------------------------------------------------------------------------------------------------------------------------------------------------------------------------------------------------------------------------------------------------------------------------------------------------------------------------------------------------------------------------------------------------------------------------------------------------------------------------------------------------------------------------------------------------------------------------------------------------------------------------------------------------------------------------------------------------------------------------------------------------------------------------------------------------------------------------------------------------------------------------------------------------------------------------------------------------------------------------------------------------------------------|
| 1720   Black Willow - Red Willow Riparian Woodland and Forest               | 4210   Wild Oats and Annual Brome Grasslands                                                                                                                                                                                                                                                                                                                                                                                                                                                                                                                                                                                                                                                                                                                                                                                                                                                                                                                                                                                                                                                                                                                                                                                                                                                                                                                                                                                                                                                                                                                                                                                                                                                                                                                                                                                                                                                                                                                                                                                                                                                                                  |
| 1740   Fremont Cottonwood – Red Willow                                      | 4250   Upland Black Mustard and Tocalote Fields                                                                                                                                                                                                                                                                                                                                                                                                                                                                                                                                                                                                                                                                                                                                                                                                                                                                                                                                                                                                                                                                                                                                                                                                                                                                                                                                                                                                                                                                                                                                                                                                                                                                                                                                                                                                                                                                                                                                                                                                                                                                               |
| 1810   Mulefat Thickets                                                     | 4255   Upland Shortpod Mustard and Tocalote Fields                                                                                                                                                                                                                                                                                                                                                                                                                                                                                                                                                                                                                                                                                                                                                                                                                                                                                                                                                                                                                                                                                                                                                                                                                                                                                                                                                                                                                                                                                                                                                                                                                                                                                                                                                                                                                                                                                                                                                                                                                                                                            |
| 1820   Arroyo Willow Thickets                                               | 4270   Poison Hemlock or Fennel Patches                                                                                                                                                                                                                                                                                                                                                                                                                                                                                                                                                                                                                                                                                                                                                                                                                                                                                                                                                                                                                                                                                                                                                                                                                                                                                                                                                                                                                                                                                                                                                                                                                                                                                                                                                                                                                                                                                                                                                                                                                                                                                       |
| 1830   Southern California Walnut Groves (W)                                | 4310   Fiddleneck – Phacelia Fields                                                                                                                                                                                                                                                                                                                                                                                                                                                                                                                                                                                                                                                                                                                                                                                                                                                                                                                                                                                                                                                                                                                                                                                                                                                                                                                                                                                                                                                                                                                                                                                                                                                                                                                                                                                                                                                                                                                                                                                                                                                                                           |
| 1840   Sandbar Willow Thickets                                              | 6135   California Bulrush – Cattail Marsh                                                                                                                                                                                                                                                                                                                                                                                                                                                                                                                                                                                                                                                                                                                                                                                                                                                                                                                                                                                                                                                                                                                                                                                                                                                                                                                                                                                                                                                                                                                                                                                                                                                                                                                                                                                                                                                                                                                                                                                                                                                                                     |
| 1845   Sandbar Willow – Blue Elderberry Thicket                             | 6500   Clustered Tarplant Fields                                                                                                                                                                                                                                                                                                                                                                                                                                                                                                                                                                                                                                                                                                                                                                                                                                                                                                                                                                                                                                                                                                                                                                                                                                                                                                                                                                                                                                                                                                                                                                                                                                                                                                                                                                                                                                                                                                                                                                                                                                                                                              |
|                                                                             | 6550   Clustered Tarplant Fields (Restoration                                                                                                                                                                                                                                                                                                                                                                                                                                                                                                                                                                                                                                                                                                                                                                                                                                                                                                                                                                                                                                                                                                                                                                                                                                                                                                                                                                                                                                                                                                                                                                                                                                                                                                                                                                                                                                                                                                                                                                                                                                                                                 |
| 1910   Giant Reed (GR)                                                      | 6600   Pale Spike Rush Vernal Pool Bottoms                                                                                                                                                                                                                                                                                                                                                                                                                                                                                                                                                                                                                                                                                                                                                                                                                                                                                                                                                                                                                                                                                                                                                                                                                                                                                                                                                                                                                                                                                                                                                                                                                                                                                                                                                                                                                                                                                                                                                                                                                                                                                    |
| x x x x 2310   Coyote Brush Scrub                                           | 6650   Pale Spike Rush Vernal Pool Bottoms                                                                                                                                                                                                                                                                                                                                                                                                                                                                                                                                                                                                                                                                                                                                                                                                                                                                                                                                                                                                                                                                                                                                                                                                                                                                                                                                                                                                                                                                                                                                                                                                                                                                                                                                                                                                                                                                                                                                                                                                                                                                                    |
| 2315   Coyote Brush Scrub (Disturbed)                                       | (Restoration Area)                                                                                                                                                                                                                                                                                                                                                                                                                                                                                                                                                                                                                                                                                                                                                                                                                                                                                                                                                                                                                                                                                                                                                                                                                                                                                                                                                                                                                                                                                                                                                                                                                                                                                                                                                                                                                                                                                                                                                                                                                                                                                                            |
| 3110   California Sagebrush Scrub                                           | 8120   Coast Prickly Pear Scrub                                                                                                                                                                                                                                                                                                                                                                                                                                                                                                                                                                                                                                                                                                                                                                                                                                                                                                                                                                                                                                                                                                                                                                                                                                                                                                                                                                                                                                                                                                                                                                                                                                                                                                                                                                                                                                                                                                                                                                                                                                                                                               |
| 3120   California Sagebrush – California Buckwheat                          | 9100   Introduced Trees (Y)                                                                                                                                                                                                                                                                                                                                                                                                                                                                                                                                                                                                                                                                                                                                                                                                                                                                                                                                                                                                                                                                                                                                                                                                                                                                                                                                                                                                                                                                                                                                                                                                                                                                                                                                                                                                                                                                                                                                                                                                                                                                                                   |
| Scrub                                                                       | 9150   Irrigated Lawn and Ornamental Landscaping<br>Trees                                                                                                                                                                                                                                                                                                                                                                                                                                                                                                                                                                                                                                                                                                                                                                                                                                                                                                                                                                                                                                                                                                                                                                                                                                                                                                                                                                                                                                                                                                                                                                                                                                                                                                                                                                                                                                                                                                                                                                                                                                                                     |
| 3125   California Sagebrush – California Buckwheat Scrub (Restoration Area) | 9300   Urban/Disturbed                                                                                                                                                                                                                                                                                                                                                                                                                                                                                                                                                                                                                                                                                                                                                                                                                                                                                                                                                                                                                                                                                                                                                                                                                                                                                                                                                                                                                                                                                                                                                                                                                                                                                                                                                                                                                                                                                                                                                                                                                                                                                                        |
| 3145   California Sunflower Bush – Ashy Buckwheat Scrub (Disturbed)         | 9310   Urban-Sidewalk/Bridge/Trail                                                                                                                                                                                                                                                                                                                                                                                                                                                                                                                                                                                                                                                                                                                                                                                                                                                                                                                                                                                                                                                                                                                                                                                                                                                                                                                                                                                                                                                                                                                                                                                                                                                                                                                                                                                                                                                                                                                                                                                                                                                                                            |
| 3150   California Buckwheat Scrub                                           | 9315   Natural Soil or Decomposed Granite (DG) Trai                                                                                                                                                                                                                                                                                                                                                                                                                                                                                                                                                                                                                                                                                                                                                                                                                                                                                                                                                                                                                                                                                                                                                                                                                                                                                                                                                                                                                                                                                                                                                                                                                                                                                                                                                                                                                                                                                                                                                                                                                                                                           |
| 3195   Purple Sage Scrub (Introduced Vegetation                             | 9320   Fuel Modification Zone                                                                                                                                                                                                                                                                                                                                                                                                                                                                                                                                                                                                                                                                                                                                                                                                                                                                                                                                                                                                                                                                                                                                                                                                                                                                                                                                                                                                                                                                                                                                                                                                                                                                                                                                                                                                                                                                                                                                                                                                                                                                                                 |
| Community/Restoration Area)                                                 | 9330   Anthropogenic Areas of Little or No                                                                                                                                                                                                                                                                                                                                                                                                                                                                                                                                                                                                                                                                                                                                                                                                                                                                                                                                                                                                                                                                                                                                                                                                                                                                                                                                                                                                                                                                                                                                                                                                                                                                                                                                                                                                                                                                                                                                                                                                                                                                                    |
| 3330   Coast Goldenbush Scrub                                               | 9800   Water Body                                                                                                                                                                                                                                                                                                                                                                                                                                                                                                                                                                                                                                                                                                                                                                                                                                                                                                                                                                                                                                                                                                                                                                                                                                                                                                                                                                                                                                                                                                                                                                                                                                                                                                                                                                                                                                                                                                                                                                                                                                                                                                             |
| 3335   Coast Goldenbush Scrub (Disturbed)                                   | 9810   Rip-rap/Concrete Pond Liner                                                                                                                                                                                                                                                                                                                                                                                                                                                                                                                                                                                                                                                                                                                                                                                                                                                                                                                                                                                                                                                                                                                                                                                                                                                                                                                                                                                                                                                                                                                                                                                                                                                                                                                                                                                                                                                                                                                                                                                                                                                                                            |
| Fairview Park Boundary                                                      |                                                                                                                                                                                                                                                                                                                                                                                                                                                                                                                                                                                                                                                                                                                                                                                                                                                                                                                                                                                                                                                                                                                                                                                                                                                                                                                                                                                                                                                                                                                                                                                                                                                                                                                                                                                                                                                                                                                                                                                                                                                                                                                               |