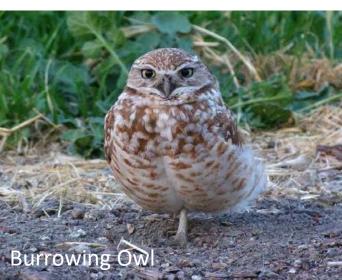

(Raptor Foraging and Wintering Burrowing Owls)

Fairview
Park is a
Regional
Biodiversity
Hotspot

iNaturalist Observations At Fairview Park

### **Biodiversity Hotspot**

- 197 Plant Species
- 10 Rare Plant Species
- 18 Vegetation Community Alliances
- Habitat for Protected Species, including Least Bell's Vireo, Coastal California Gnatcatcher, Burrowing Owl, and Crotch's Bumblebee
- 20 Butterfly Species
- 220 Species of Birds
- Wildlife Corridor

#### Wildlife Diversity

- 2 Federally Listed Invertebrates
   (San Diego fairy shrimp and Riverside fairy shrimp) and other invertebrates
- 20 species of butterfly
- 5 species of amphibians
- 3 species of snakes
- 5 species of lizard
- 220 species of birds, including yearround residents, seasonal vernal pool waterfowl and shorebird use, foraging raptors, wintering birds, and migratory birds