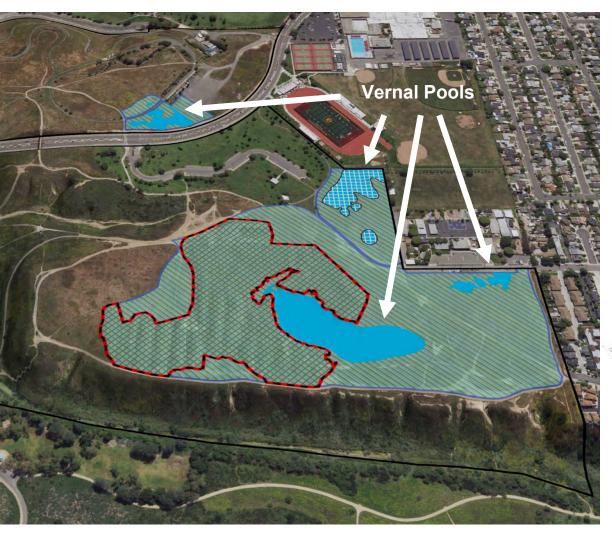

#### **Vernal Pools**

- Federally Protected Vernal Pool Habitat for San Diego and Riverside Fairy Shrimp
- 8 Special Status Vernal Pool Plants

#### Vernal Pools

#### **Vernal Pools**

Vernal Pool Watershed (Remaining, Undeveloped Extent)