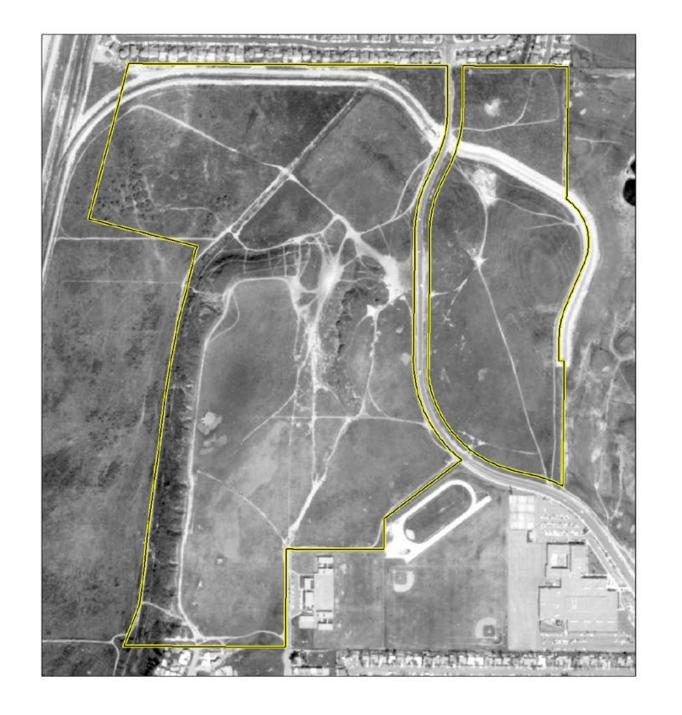

### 1970

(State Ownership until 1973, when the site was sold to the County)

Fairview Park Boundary

Aerial Map Industries Flight AMI-OC-70, 1970. Courtesy of UCSB Library Geospatial Collection.
Georeferenced by Land IQ.