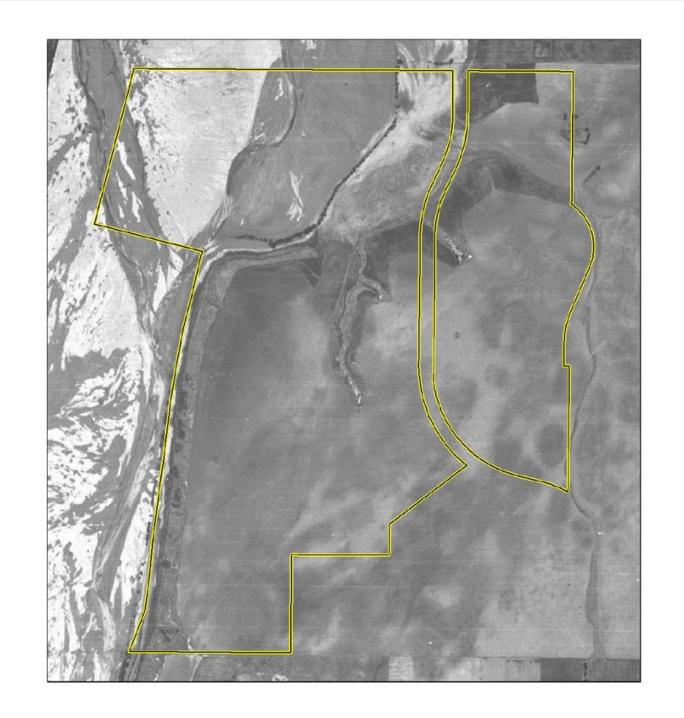

### 1938

Laval Company Inc. Flight AXK-1938, May 23, 1938. Courtesy of UCSB Library Geospatial Collection. Georeferenced by Land IQ.