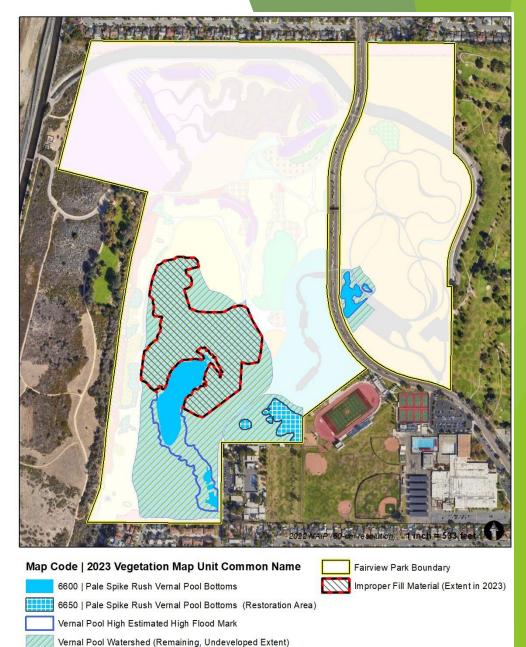

### 2023 Vegetation Communities

Improper Fill Material (Extent in 2023)

Vernal Pool High Estimated High Flood Mark

Vernal Pool Watershed (Remaining, Undeveloped Extent)

| Map Code   2023 Vegetation Map Unit Common Nam                              | NETT CONTROL OF THE PERSON OF |
|-----------------------------------------------------------------------------|-------------------------------------------------------------------------------------------------------------------------------------------------------------------------------------------------------------------------------------------------------------------------------------------------------------------------------------------------------------------------------------------------------------------------------------------------------------------------------------------------------------------------------------------------------------------------------------------------------------------------------------------------------------------------------------------------------------------------------------------------------------------------------------------------------------------------------------------------------------------------------------------------------------------------------------------------------------------------------------------------------------------------------------------------------------------------------------------------------------------------------------------------------------------------------------------------------------------------------------------------------------------------------------------------------------------------------------------------------------------------------------------------------------------------------------------------------------------------------------------------------------------------------------------------------------------------------------------------------------------------------------------------------------------------------------------------------------------------------------------------------------------------------------------------------------------------------------------------------------------------------------------------------------------------------------------------------------------------------------------------------------------------------------------------------------------------------------------------------------------------------|
| 1720   Black Willow - Red Willow Riparian Woodland and Forest               | 4210   Wild Oats and Annual Brome Grasslands                                                                                                                                                                                                                                                                                                                                                                                                                                                                                                                                                                                                                                                                                                                                                                                                                                                                                                                                                                                                                                                                                                                                                                                                                                                                                                                                                                                                                                                                                                                                                                                                                                                                                                                                                                                                                                                                                                                                                                                                                                                                                  |
| 1740   Fremont Cottonwood – Red Willow                                      | 4250   Upland Black Mustard and Tocalote Fields                                                                                                                                                                                                                                                                                                                                                                                                                                                                                                                                                                                                                                                                                                                                                                                                                                                                                                                                                                                                                                                                                                                                                                                                                                                                                                                                                                                                                                                                                                                                                                                                                                                                                                                                                                                                                                                                                                                                                                                                                                                                               |
| 1810   Mulefat Thickets                                                     | 4255   Upland Shortpod Mustard and Tocalote Fields                                                                                                                                                                                                                                                                                                                                                                                                                                                                                                                                                                                                                                                                                                                                                                                                                                                                                                                                                                                                                                                                                                                                                                                                                                                                                                                                                                                                                                                                                                                                                                                                                                                                                                                                                                                                                                                                                                                                                                                                                                                                            |
| 1820   Arroyo Willow Thickets                                               | 4270   Poison Hemlock or Fennel Patches                                                                                                                                                                                                                                                                                                                                                                                                                                                                                                                                                                                                                                                                                                                                                                                                                                                                                                                                                                                                                                                                                                                                                                                                                                                                                                                                                                                                                                                                                                                                                                                                                                                                                                                                                                                                                                                                                                                                                                                                                                                                                       |
| 1830   Southern California Walnut Groves (W)                                | 4310   Fiddleneck – Phacelia Fields                                                                                                                                                                                                                                                                                                                                                                                                                                                                                                                                                                                                                                                                                                                                                                                                                                                                                                                                                                                                                                                                                                                                                                                                                                                                                                                                                                                                                                                                                                                                                                                                                                                                                                                                                                                                                                                                                                                                                                                                                                                                                           |
| 1840   Sandbar Willow Thickets                                              | 6135   California Bulrush – Cattail Marsh                                                                                                                                                                                                                                                                                                                                                                                                                                                                                                                                                                                                                                                                                                                                                                                                                                                                                                                                                                                                                                                                                                                                                                                                                                                                                                                                                                                                                                                                                                                                                                                                                                                                                                                                                                                                                                                                                                                                                                                                                                                                                     |
| 1845   Sandbar Willow – Blue Elderberry Thicket                             | 6500   Clustered Tarplant Fields                                                                                                                                                                                                                                                                                                                                                                                                                                                                                                                                                                                                                                                                                                                                                                                                                                                                                                                                                                                                                                                                                                                                                                                                                                                                                                                                                                                                                                                                                                                                                                                                                                                                                                                                                                                                                                                                                                                                                                                                                                                                                              |
|                                                                             | 6550   Clustered Tarplant Fields (Restoration                                                                                                                                                                                                                                                                                                                                                                                                                                                                                                                                                                                                                                                                                                                                                                                                                                                                                                                                                                                                                                                                                                                                                                                                                                                                                                                                                                                                                                                                                                                                                                                                                                                                                                                                                                                                                                                                                                                                                                                                                                                                                 |
| 1910   Giant Reed (GR)                                                      | 6600   Pale Spike Rush Vernal Pool Bottoms                                                                                                                                                                                                                                                                                                                                                                                                                                                                                                                                                                                                                                                                                                                                                                                                                                                                                                                                                                                                                                                                                                                                                                                                                                                                                                                                                                                                                                                                                                                                                                                                                                                                                                                                                                                                                                                                                                                                                                                                                                                                                    |
| x x x x 2310   Coyote Brush Scrub                                           | 6650   Pale Spike Rush Vernal Pool Bottoms                                                                                                                                                                                                                                                                                                                                                                                                                                                                                                                                                                                                                                                                                                                                                                                                                                                                                                                                                                                                                                                                                                                                                                                                                                                                                                                                                                                                                                                                                                                                                                                                                                                                                                                                                                                                                                                                                                                                                                                                                                                                                    |
| 2315   Coyote Brush Scrub (Disturbed)                                       | (Restoration Area)                                                                                                                                                                                                                                                                                                                                                                                                                                                                                                                                                                                                                                                                                                                                                                                                                                                                                                                                                                                                                                                                                                                                                                                                                                                                                                                                                                                                                                                                                                                                                                                                                                                                                                                                                                                                                                                                                                                                                                                                                                                                                                            |
| 3110   California Sagebrush Scrub                                           | 8120   Coast Prickly Pear Scrub                                                                                                                                                                                                                                                                                                                                                                                                                                                                                                                                                                                                                                                                                                                                                                                                                                                                                                                                                                                                                                                                                                                                                                                                                                                                                                                                                                                                                                                                                                                                                                                                                                                                                                                                                                                                                                                                                                                                                                                                                                                                                               |
| 3120   California Sagebrush – California Buckwheat                          | 9100   Introduced Trees (Y)                                                                                                                                                                                                                                                                                                                                                                                                                                                                                                                                                                                                                                                                                                                                                                                                                                                                                                                                                                                                                                                                                                                                                                                                                                                                                                                                                                                                                                                                                                                                                                                                                                                                                                                                                                                                                                                                                                                                                                                                                                                                                                   |
| Scrub                                                                       | 9150   Irrigated Lawn and Ornamental Landscaping<br>Trees                                                                                                                                                                                                                                                                                                                                                                                                                                                                                                                                                                                                                                                                                                                                                                                                                                                                                                                                                                                                                                                                                                                                                                                                                                                                                                                                                                                                                                                                                                                                                                                                                                                                                                                                                                                                                                                                                                                                                                                                                                                                     |
| 3125   California Sagebrush – California Buckwheat Scrub (Restoration Area) | 9300   Urban/Disturbed                                                                                                                                                                                                                                                                                                                                                                                                                                                                                                                                                                                                                                                                                                                                                                                                                                                                                                                                                                                                                                                                                                                                                                                                                                                                                                                                                                                                                                                                                                                                                                                                                                                                                                                                                                                                                                                                                                                                                                                                                                                                                                        |
| 3145   California Sunflower Bush – Ashy Buckwheat Scrub (Disturbed)         | 9310   Urban-Sidewalk/Bridge/Trail                                                                                                                                                                                                                                                                                                                                                                                                                                                                                                                                                                                                                                                                                                                                                                                                                                                                                                                                                                                                                                                                                                                                                                                                                                                                                                                                                                                                                                                                                                                                                                                                                                                                                                                                                                                                                                                                                                                                                                                                                                                                                            |
| 3150   California Buckwheat Scrub                                           | 9315   Natural Soil or Decomposed Granite (DG) Trai                                                                                                                                                                                                                                                                                                                                                                                                                                                                                                                                                                                                                                                                                                                                                                                                                                                                                                                                                                                                                                                                                                                                                                                                                                                                                                                                                                                                                                                                                                                                                                                                                                                                                                                                                                                                                                                                                                                                                                                                                                                                           |
| 3195   Purple Sage Scrub (Introduced Vegetation                             | 9320   Fuel Modification Zone                                                                                                                                                                                                                                                                                                                                                                                                                                                                                                                                                                                                                                                                                                                                                                                                                                                                                                                                                                                                                                                                                                                                                                                                                                                                                                                                                                                                                                                                                                                                                                                                                                                                                                                                                                                                                                                                                                                                                                                                                                                                                                 |
| Community/Restoration Area)                                                 | 9330   Anthropogenic Areas of Little or No                                                                                                                                                                                                                                                                                                                                                                                                                                                                                                                                                                                                                                                                                                                                                                                                                                                                                                                                                                                                                                                                                                                                                                                                                                                                                                                                                                                                                                                                                                                                                                                                                                                                                                                                                                                                                                                                                                                                                                                                                                                                                    |
| 3330   Coast Goldenbush Scrub                                               | 9800   Water Body                                                                                                                                                                                                                                                                                                                                                                                                                                                                                                                                                                                                                                                                                                                                                                                                                                                                                                                                                                                                                                                                                                                                                                                                                                                                                                                                                                                                                                                                                                                                                                                                                                                                                                                                                                                                                                                                                                                                                                                                                                                                                                             |
| 3335   Coast Goldenbush Scrub (Disturbed)                                   | 9810   Rip-rap/Concrete Pond Liner                                                                                                                                                                                                                                                                                                                                                                                                                                                                                                                                                                                                                                                                                                                                                                                                                                                                                                                                                                                                                                                                                                                                                                                                                                                                                                                                                                                                                                                                                                                                                                                                                                                                                                                                                                                                                                                                                                                                                                                                                                                                                            |
| Fairview Park Boundary                                                      |                                                                                                                                                                                                                                                                                                                                                                                                                                                                                                                                                                                                                                                                                                                                                                                                                                                                                                                                                                                                                                                                                                                                                                                                                                                                                                                                                                                                                                                                                                                                                                                                                                                                                                                                                                                                                                                                                                                                                                                                                                                                                                                               |

#### **Vernal Pools**

Vernal Pool Watershed (Remaining, Undeveloped Extent)