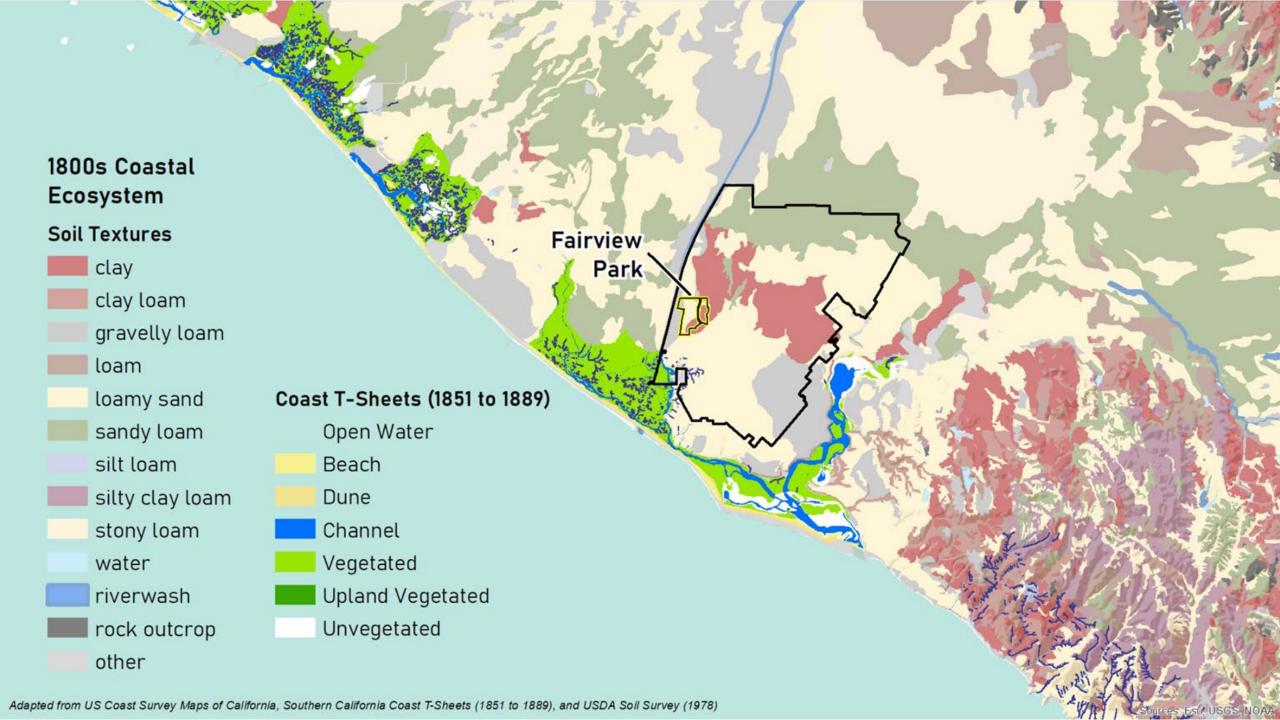

nsitive Areas

Trails and Fencing

Provide Regional Connections

Wide trail for loop, narrow for others

Natural Materials For Fencing and Trails

### Engagement Themes

Signage That Show Appreciation For Park

Include benches to enhance the experience of views at the bluffs

Benches in Bluffs, Most Furniture in Lawn Area Signage and Furniture

Accessible, Multilingual Signage

Provide additional trash and dog waste receptacles

Natural Materials For Park Furniture Address numerous cultural, biological, and ecological topics

Improve and modernize existing signage



### History of the Park

- Indigenous village use dating to 1500 BC
- State sold preserved surplus land to County of Orange in 1973 (257-acre Fairview Regional Park)
- City purchased 208-acre Fairview Park in 1986 (\$1.9M)





## Habitat Loss to Development and Decline of Endangered Tricolored Blackbird



Source: LA Landscape History Project lalandscapehistory.org

Longcore, T. and P. J. Ethington, eds. 2023. *Mapping Los Angeles Landscape History: The Indigenous Landscape*.

Report to the John Randolph Haynes and Dora Haynes Foundation. Spatial Sciences Institute, University of Southern California, Los Angeles.

### 1938



Laval Company Inc. Flight AXK-1938, May 23, 1938. Courtesy of UCSB Library Geospatial Collection. Georeferenced by Land IQ.



### 1970

(State Ownership until 1973, when the site was sold to the County)

Fairview Park Boundary

Aerial Map Industries Flight AMI-OC-70, 1970. Courtesy of UCSB Library Geospatial Collection.
Georeferenced by Land IQ.



### 2019



Eagle Aerial 2019 High-Reso