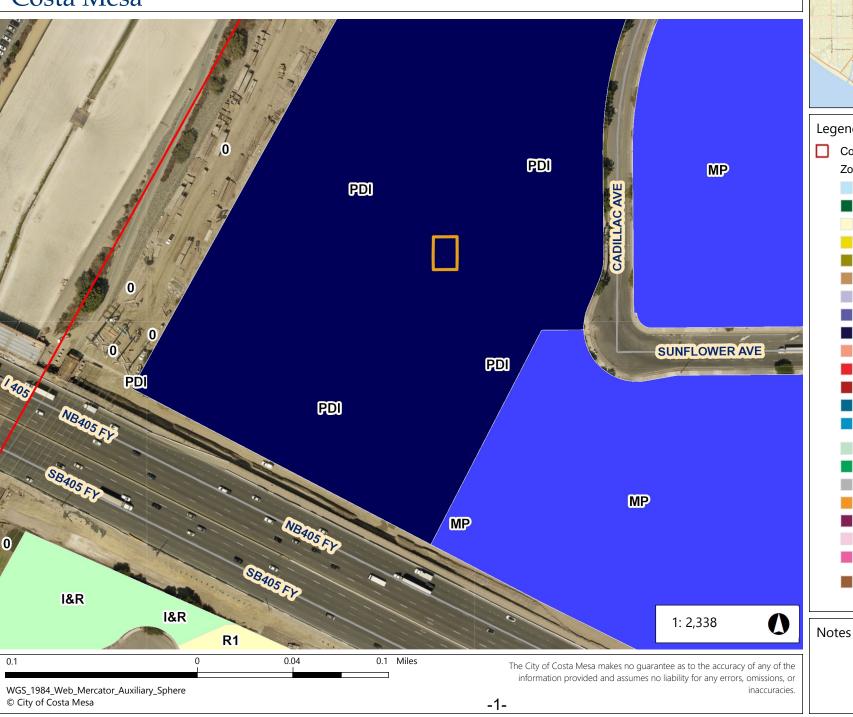

## PA-22-34 (3505 Cadillac Avenue M202)- Zoning Map

Costa Mesa

## Zoning

- AP Administrative Professional
- IR-MLT Institutional Recreational I
  - R1 Single-Family Residential
  - R2-MD Multiple-Family Residentia
- R2-HD Multiple-Family Residentia
- R3 Multiple Family Residential
- MG General Industrial
- MP Industrial Park
- PDI Planned Development Industr
- C1 Local Business
- C2 General Business
  - C1-S Shopping Center
- TC Town Center
- PDR-NCM Planned Development
- I&R Institutional Recreactional
- I&R-S Institutional Recreational 5
- P Parking
- CL Commercial Limited
- PDC Planned Development Comr
- PDR-LD Planned Development Re
- PDR-MD Planned Development R
- Density
- PDR-HD Planned Development R